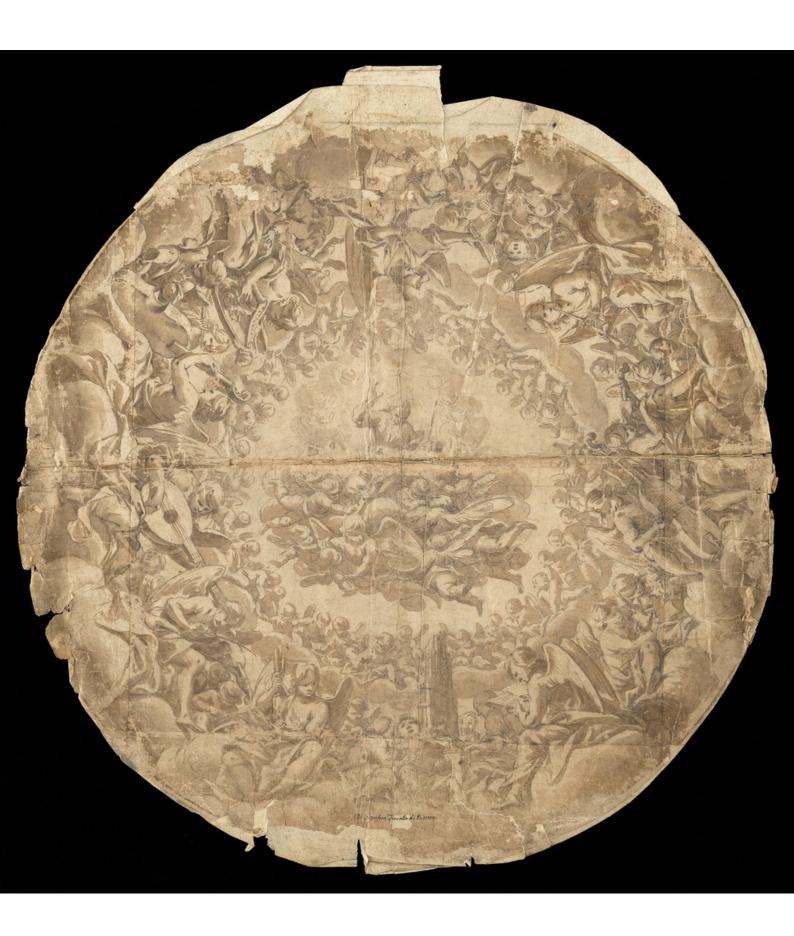

# Angels playing musical instruments celebrate the ascension of Christ or a saint. Pen and ink drawing attributed to C. Tencalla (Tencala).