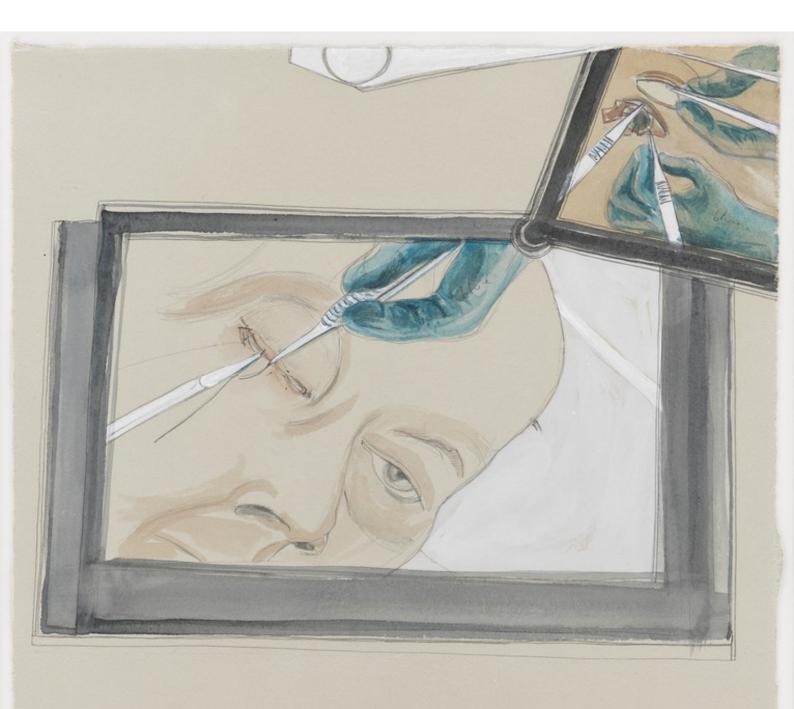

Sewing up of an eye cavity in a cadaver after removal of the eye for training of surgeons. Watercolour by Julia Midgley, 2013.