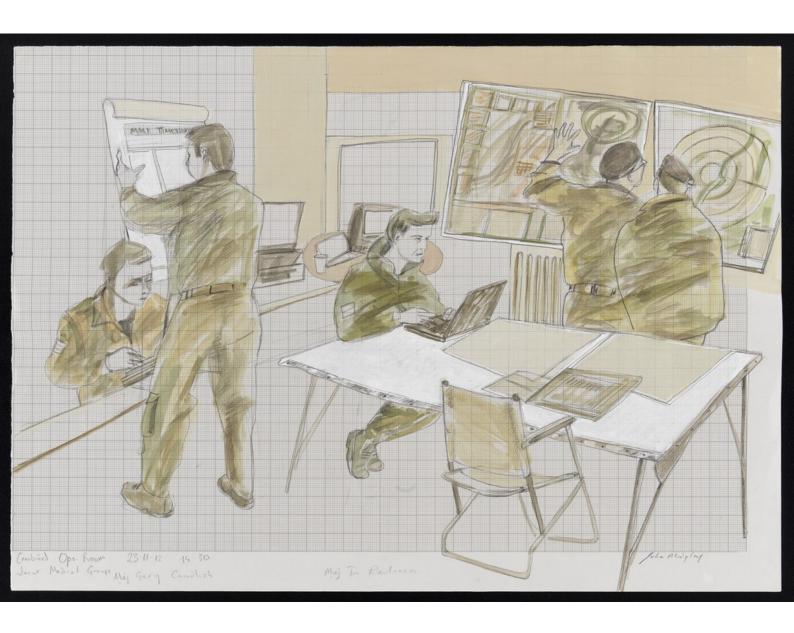

Medical staff in training in Yorkshire for operations in Helmand Province, Afghanistan. Watercolour by Julia Midgley, 2012.