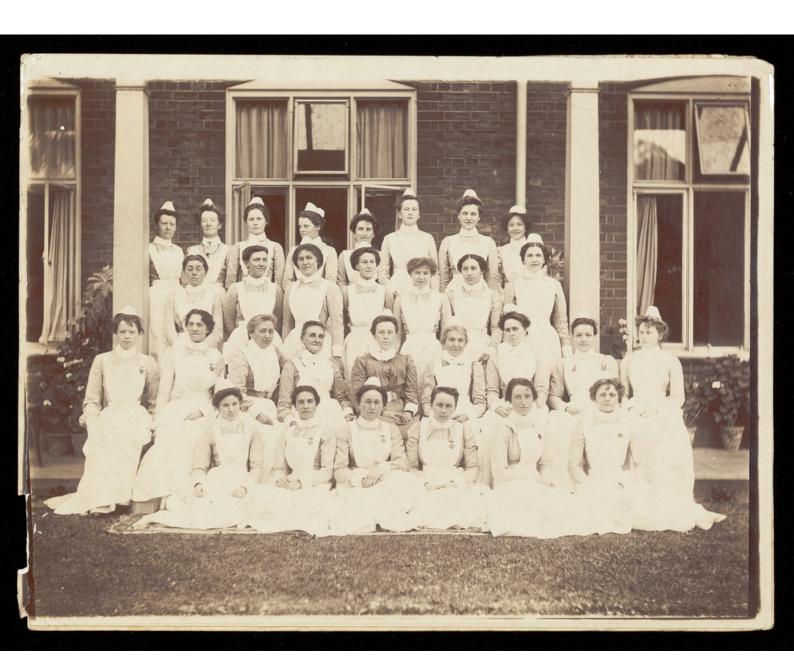

## Retreat nurses and Matron, Miss Head, pictured outside first Nurses Home

Image source should be attributed as specified in the full catalogue record. If no source is given the image should be attributed to Wellcome Collection.

RET 1/8/6/2(22)1

TACKSON

LIN BETTER BENCEY (Roundlee)

HEAD

May Toye Micce of Wakehild Party.

Sister Ada MARGARET

SEFRANCIS

Annie Sister Blanche

TINDAL

RET