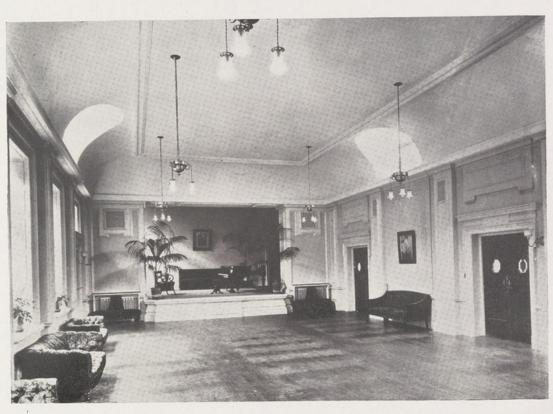

## Recreation room, interior looking towards stage

## **Publication/Creation**

c1890-1910

## **Persistent URL**

https://wellcomecollection.org/works/whraw3cn

## License and attribution

You have permission to make copies of this work under a Creative Commons, Attribution, Non-commercial license.

Non-commercial use includes private study, academic research, teaching, and other activities that are not primarily intended for, or directed towards, commercial advantage or private monetary compensation. See the Legal Code for further information.

Image source should be attributed as specified in the full catalogue record. If no source is given the image should be attributed to Wellcome Collection.





Recreation Room.

RET 1(8/9/5(16)