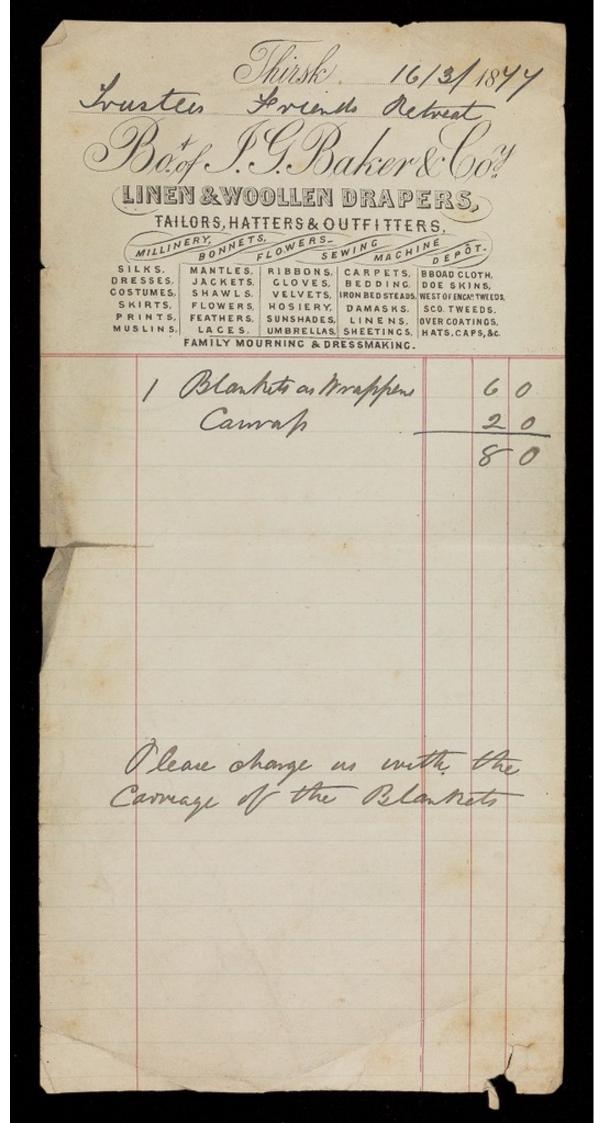

STATIONERY  VANT'S BOARD | £ *. | d. | 4. | S. | d. |  | d. | £ | S. | d. | £ | S.  | d.  | £   | 6.  | d. | £ | 15. | d. |
| `                                         | Carried forward                                                                                                                                                                                | 4    | 8  |    |    |    |  |    | - |    |    |   | CAS | н Р | AID | 0 0 | UT |   | 11  | 6  |
| TOTAL AMOUNT OF THE BILL ${\mathfrak L}$  |                                                                                                                                                                                                |      |    |    |    |    |  |    | 4 | 6  |    |   |     |     |     |     |    |   |     |    |







## 27, CONEY STREET,

|           | York,              | 187 |
|-----------|--------------------|-----|
| Leather   | 80g/2              |     |
| DR. TE    | J. H. ANDERS       | ON, |
|           | MPORTER OF CIGARS. |     |
| 1874 6 th | Rolled Tohace      | 3-4 |
|           |                    |     |
| 1         | Jem Line           |     |
|           |                    |     |
|           |                    |     |
|           |                    |     |

ORIGIN OF CIC

Daker, The Retreat

D. to THE YORKSHIRE GAZETTE.

## THE YORKSHIRE GAZETTE,

Published every Saturday Morning, by James Lancelot Foster, at the Office, 13, High Ousegate, York, where Advertisements and Orders are received; and where the Printing Business, in all its departments, is correctly, neatly, and e