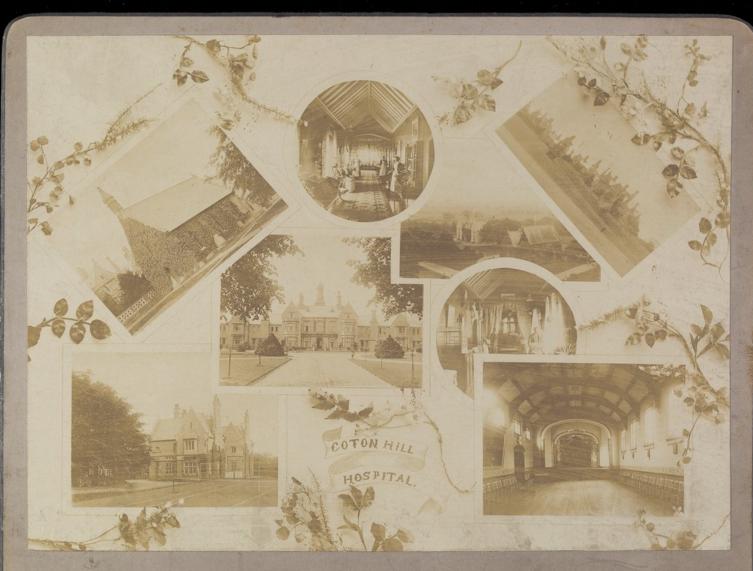

## Card with photographic views of Coton Hill Hospital, marked 'With the Season's Greetings'

With the Season's Greetings.