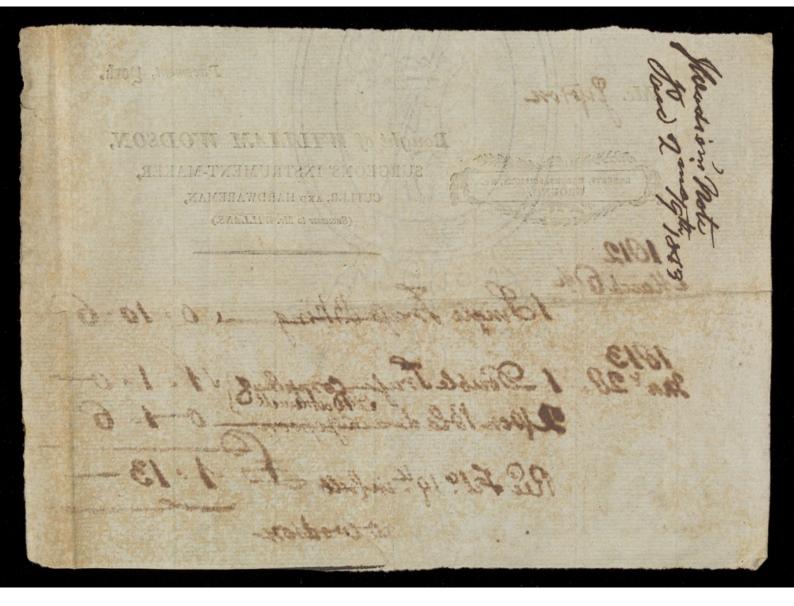

Pavement, pork. Mr. Jupton Bought of WILLIAM WODSON, SURGEONS' INSTRUMENT-MAKER, RAZORS, SCISSORS, &C LANCETS. GROUND. CUTLER, AND HARDWAREMAN, 282 (Successor to Mr. WILLANS.) 1012 March 6th 1 Single Frage Bking 0.10.6 1813 Jan 2 28. 1 Double Truf Grandewell 2 pen Blades & Jepson Rie Feb ? 19 Kinfull Wwodion