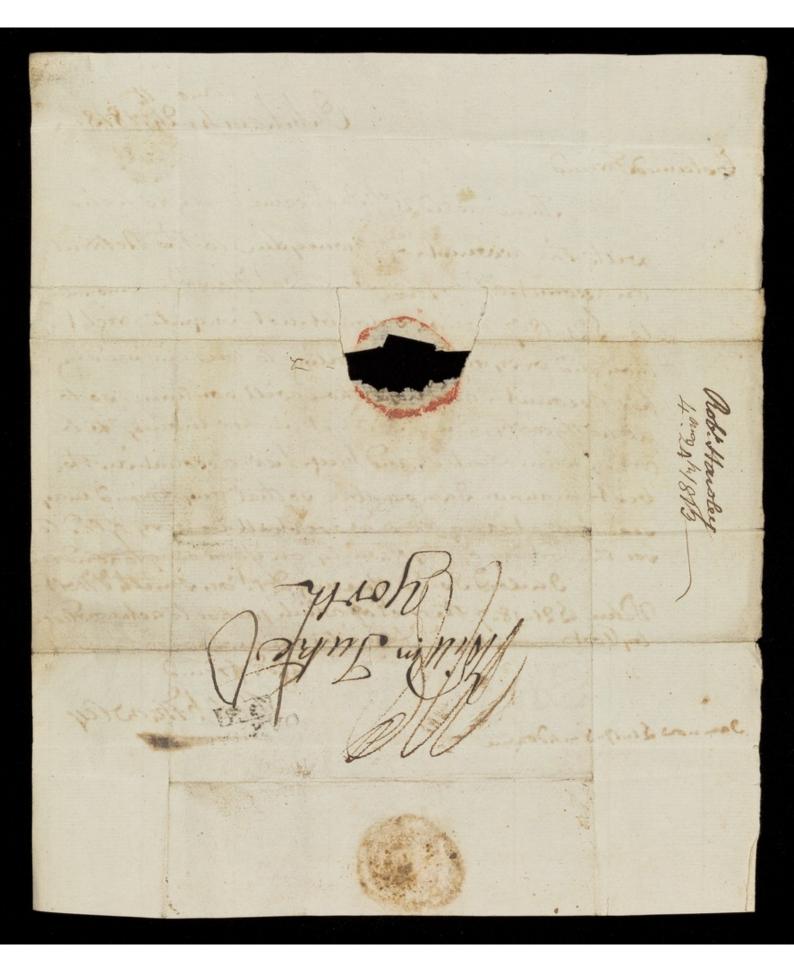

Ocheham 4. 24. 1818c Coteen.ed Frend This dated &! " Ino " came duly to hand with the account of money due To the Retweat on account of my louser Jerah Harris amounting to 221.18.7 which I doubt not is quite might thou did wavy re witing to me and surding her account and how than will continue so to do hattycarty, I mand to get in her money to be oredy when wanted and help her account in The best manner gam capable vothat any friend may see them at any time we shall be very gled to ver the or any of they family on your way to rondon Inclosed Isund the my Dr. on Smith Hold Valen \$ 21.18.7 the rest of which please to achuowledge by Port \_ my Dife mates me in Sove to the they afo? fria.2 Nob ! Hawley