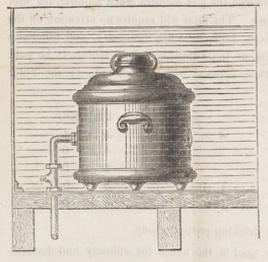

CORROSION IN BOILERS.

TOPREVENT This Powder will be found invaluable in preventing the corresion of Marine and other Boilers. DIRECTIONS FOR USE.—Put into the Boiler about 1-lb, per day for every 20-horse power,