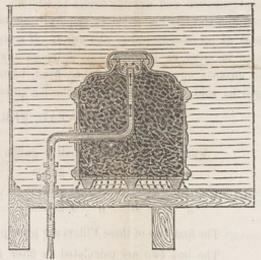

CORROSION IN BOILERS.

TOPREVENT This Powder will be found invaluable in preventing the corresion of Marine and other Boilers. DIRECTIONS FOR USE.—Put into the Boiler about 1-lb, per day for every 20-horse power,