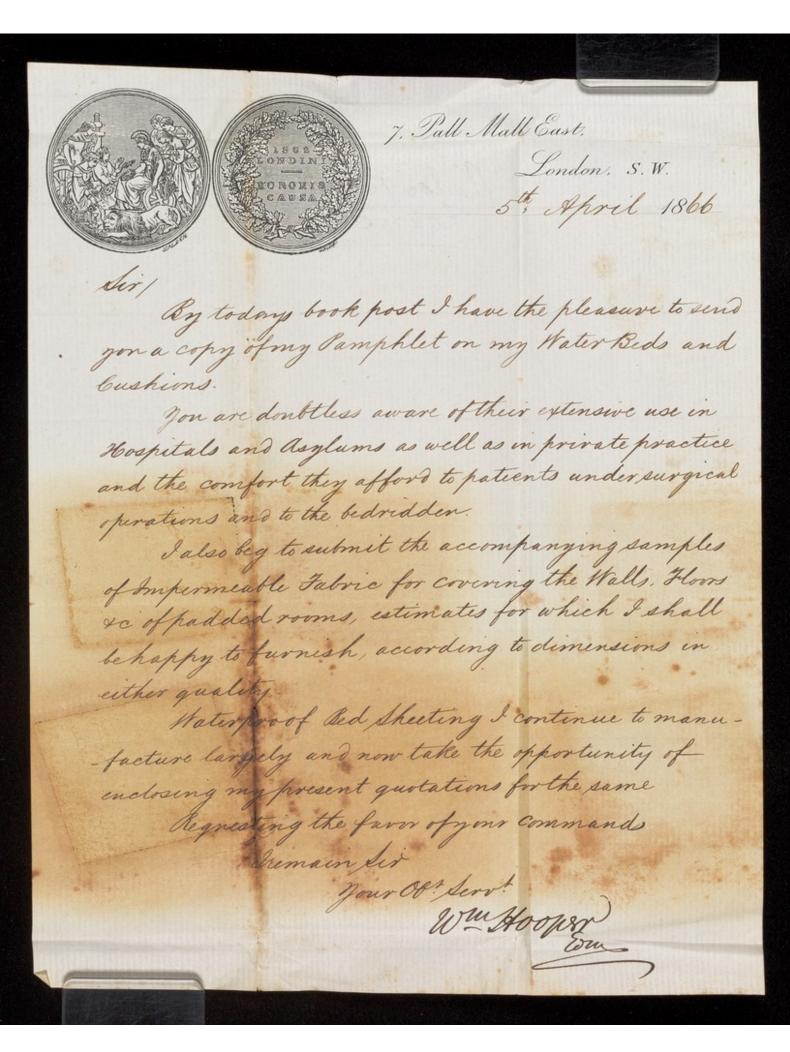

de of a highly interesting and convincing character.

# FROM THE "ARTIZAN," NOV. 1st, 1864.

Hydro-Carbon Light.—This new method of carburetting coal gas, the invention of the Rev. W. R. Bowditch, has been recently shown in London. The method differs from all others hitherto in use, the inventor employing naphthaline and the heaviest hydro-carbons as the carburetting agents. When the temperature has risen sufficiently to convert the hydro-carbon into vapour, the passing gas carries with it a quantity of the vapour, and the flame becomes highly illuminating, the illumination being proportional to the quantity of vapour present in the flame.

The above are only a few of the "opinions" which have appeared in the London and provincial papers.

J. Robinson, Printer, Express Office, Wakefield.



Water Proof Fabric









If how will kindly free up the Enclosed Schedule, at your lessure, and send it, within one month from thui date, to the Royal Infirmary selles essed to the Hon: Tecretory; I will see that the fesuely are fairly tabulated and published, as soon as a Sufficient pumber of teperts has been because. Sam dear his Jours faithfully Horne Dolell

Upe Nov. THE DIE broad b near mea 拉拉拉 n indied (ii) MI विकारतेता विकारतेता tides in De In THE REAL PROPERTY OF THE PARTY and and are 84. Karley Street, Cavendish Square, Id.

Sear for March 1867

Allow me to direct for

Allowing to the following

Estitution to the following

Estitution which

appeared in the Jances

Nov! 17" 1846.

### THE DIETETIC VALUE OF PANCREATISED FATS.

It would be interesting to know to what extent the