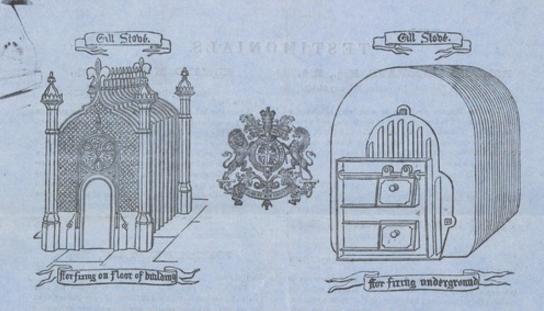

riving out in according weather.

The Automatic-head will be move detable than the ordinary one the joints of which are frequently overstrained or twisted by the conclusion lifting it on one side. This invention mass frequently overstrained or twisted by the conclusion lifting it on one side. This invention asserts the research of the transfer of the concept and cannot always be also the remained to supply and cannot will be it is so simply in its density than the electric of the carriage of the other carriage and as the flatter souther than the appearance is unattered by the use of the invention and as the flatter souther souther that the appearance is unattered by the use of the invention and as the flatter souther flats to be reduced, they do not increase the weight of the Carriage.





# PATENT GILL AIR WARMER.

THE generally unwholesome character of Air, warmed by the ordinary Metal Stove, has become a matter of universal complaint, and, without enquiry, the conclusion is that the evil is in the nature of the material employed, instead of in the mode of employing it; the mischief wholly arising from the very different powers by which iron and atmospheric air conduct heat.

In the ordinary Hot Air Stove, the combustion of the Fuel takes place in an Iron Cockle, which rapidly absorbs and conducts the Heat evolved to its external surface, but the air being a bad conductor, does not carry it off with sufficient rapidity to prevent the Cockle becoming over-heated, and the consequence is, the Air is vitiated, and the Cockle itself very soon burns out. The nature of the evil