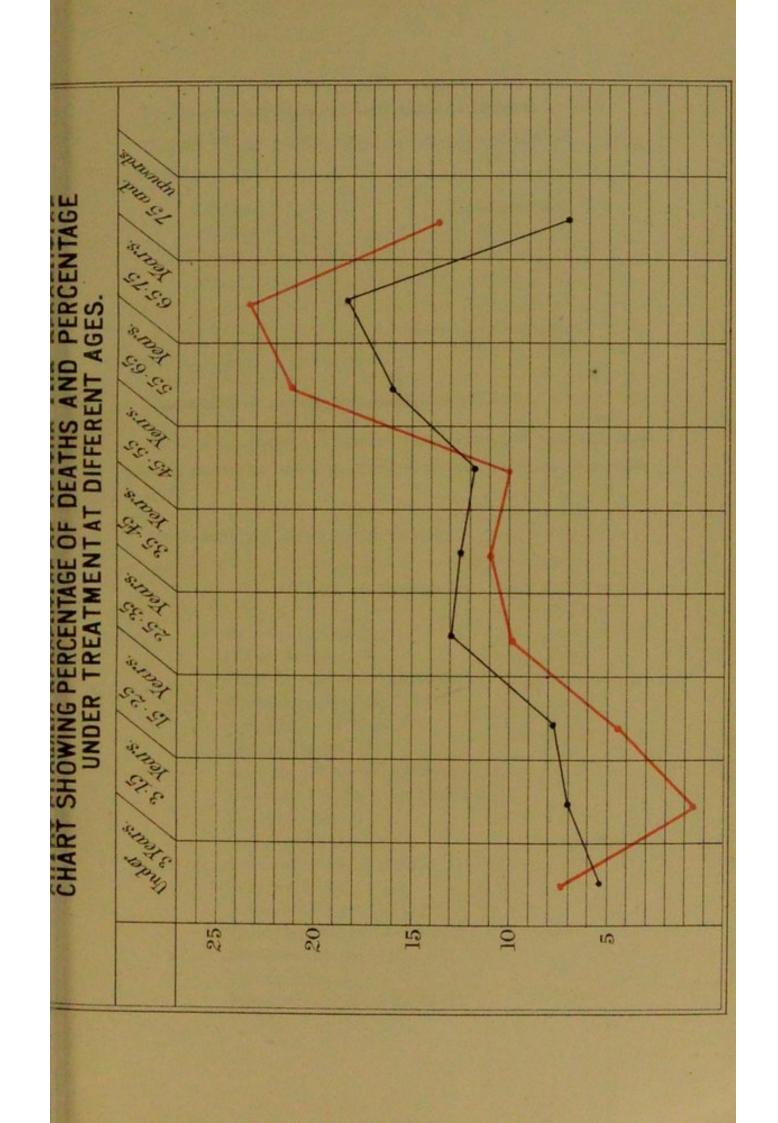

| tal treated, |      |     |              |          | 44     | 25       |
| Discharged: |              |      |     |              |          |        |          |
| Cured,      |              | -    |     | Males.<br>29 | Females. |        |          |
| Sent to     | Hospital,    | -    |     | 7            | 2        |        |          |
| ,,          | Asylum,      |      |     | 3            | 4        |        |          |
| ,,          | own Parish,  | -    |     | 3            | 0        |        |          |
| Died,       |              | -    |     | 1            | 0        |        |          |
|             |              |      |     | -            | -        | 43     | 23       |
| Remaining i | n O.W. Aug   | gust | 14  | th, 18       | 91, -    | 1      | 2        |





Post-mortem examinations were made in 18 cases.

The Stimulants used in Hospital during the half year ending 14th August, 1891, were—

| Whisky, | - | - |   |        | 1440 | ounces. |
|---------|---|---|---|--------|------|---------|
| Brandy, | - |   | - | -      | 796  | 13      |
| Wine,   |   | - | - | -      | 186  | ,,      |
| Gin, -  |   | - |   |        | 320  | "       |
|         |   |   |   |        |      | 23      |
|         |   |   |   | Total, | 2742 | "       |

The cost of above is £15 9s. 3d.

The number of prescriptions dispensed is 9,653.

Three Probationers completed their course of training, and after examination, were granted certificates of fitness for registration.

Chloroform was administered 29 times.

#### LIST OF OPERATIONS.

Excision of Glands (3). Glan