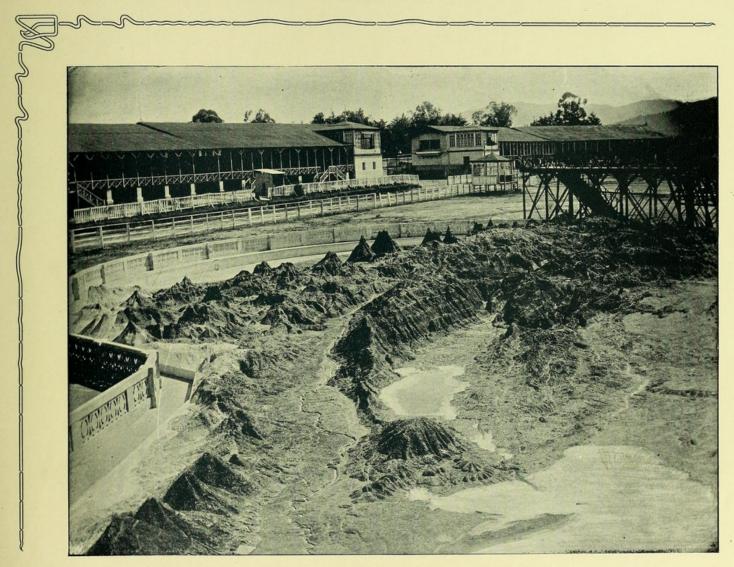

UNA CALLE EN EL CEMENTERIO GENERAL

CEMENTERIO GENERAL.-LA ISLA

CEMENTERIO GENERAL-TUMBA DEL GENERAL J. RUFINO BARRIOS

AVENIDA DEL HIPÓDROMO

TEMPLO DE MINERVA

MAPA EN RELIEVE DE LA REPÚBLICA

PALACIO PRESIDENCIAL