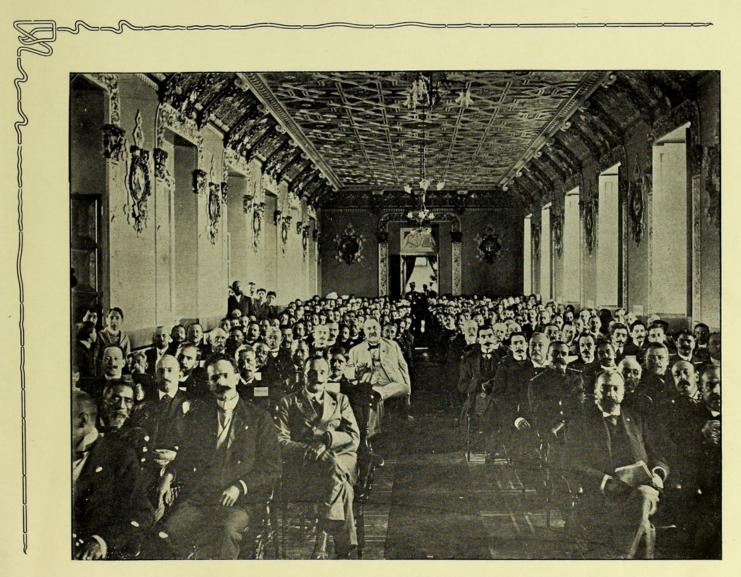

AGOSTO 1908.-IMPRENTA "LA REPÚBLICA"

ESCUELA DE MEDICINA Y FARMACIA

V CONGRESO MÉDICO PAN-AMERICANO.-GRUPO DE DELEGADOS Y CONGRESISTAS

V CONGRESO MÉDICO PAN-AMERICANO.-SALÓN DE SESIONES

V CONGRESO MÉDICO PAN-AMERICANO.-MESA DIRECTIVA

V CONGRESO MÉDICO PAN-AMERICANO.-UNA SESIÓN

ESCUELA DE MEDICINA-GABINETE DE BACTEREOLOGÍA

ESCUELA DE MEDICINA-BIBLIOTECA

.

VISTA INTERIOR DE LA ESCUELA DE MEDICINA

DESINFECTORIO NACIONAL

HOSPITAL GENERAL CENTRAL