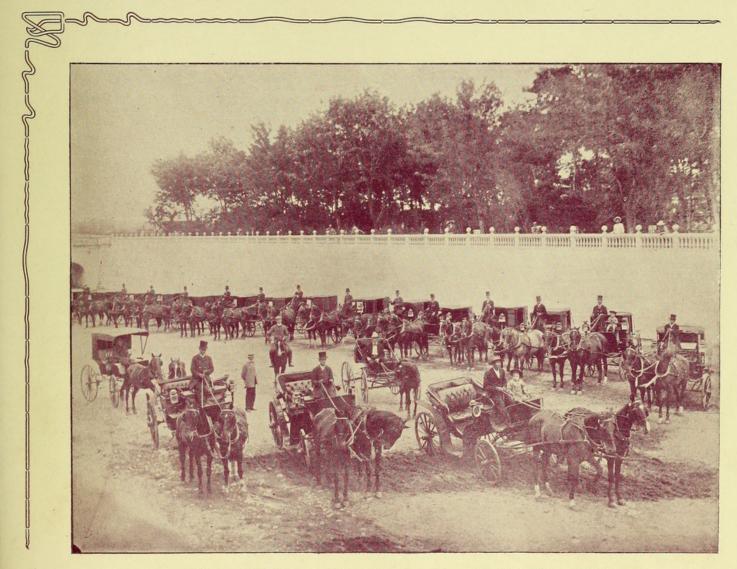

PALACIO DE "LA REFORMA"

PARQUE "LA REFORMA"-ESTATUA DEL GENERAL BARRIOS

UNA SECCIÓN DE CARRUAJES DEL ESTABLO SCHUMAN

CUARTEL DE ARTILLERÍA

CASTILLO DE SAN JOSÉ

PARQUE CENTRAL

JARDÍN "LA CONCORDIA"

EDIFICIO DE LA LEGACIÓN INGLESA