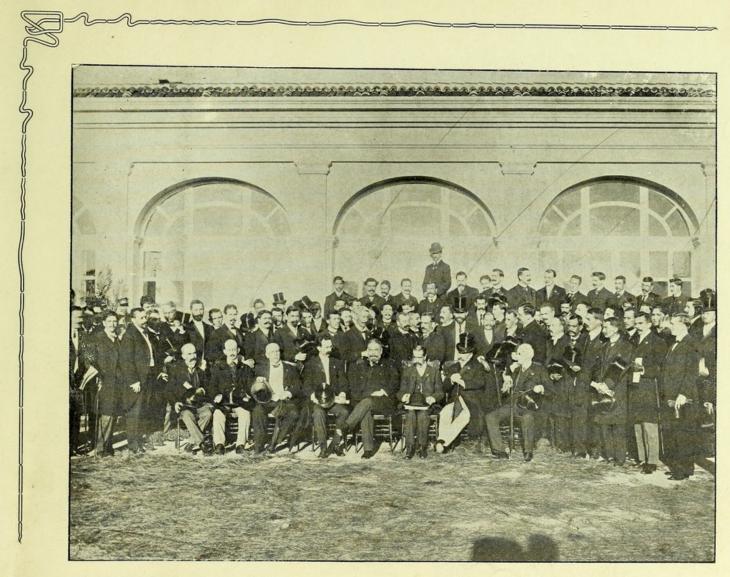

AGOSTO 1908.-IMPRENTA "LA REPÚBLICA"

ESCUELA DE MEDICINA Y FARMACIA

V CONGRESO MÉDICO PAN-AMERICANO.-GRUPO DE DELEGADOS Y CONGRESISTAS

V CONGRESO MÉDICO PAN-AMERICANO.-SALÓN DE SESIONES

V CONGRESO MÉDICO PAN-AMERICANO.-MESA DIRECTIVA