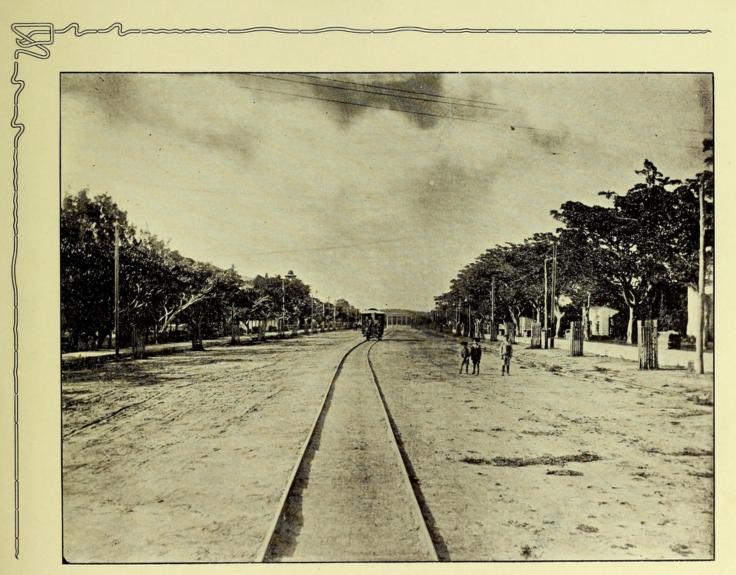

UNA CALLE EN EL CEMENTERIO GENERAL

CEMENTERIO GENERAL.-LA ISLA

CEMENTERIO GENERAL-TUMBA DEL GENERAL J. RUFINO BARRIOS

AVENIDA DEL HIPÓDROMO

TEMPLO DE MINERVA

MAPA EN RELIEVE DE LA REPÚBLICA

PALACIO PRESIDENCIAL