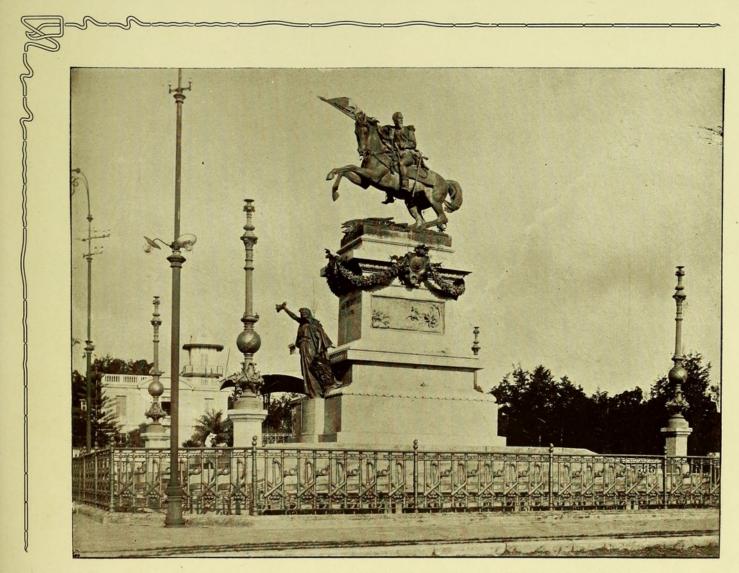

PALACIO DE "LA REFORMA"

PARQUE "LA REFORMA"-ESTATUA DEL GENERAL BARRIOS

UNA SECCIÓN DE CARRUAJES DEL ESTABLO SCHUMAN

CUARTEL DE ARTILLERÍA

CASTILLO DE SAN JOSÉ

PARQUE CENTRAL

JARDÍN "LA CONCORDIA"

EDIFICIO DE LA LEGACIÓN INGLESA