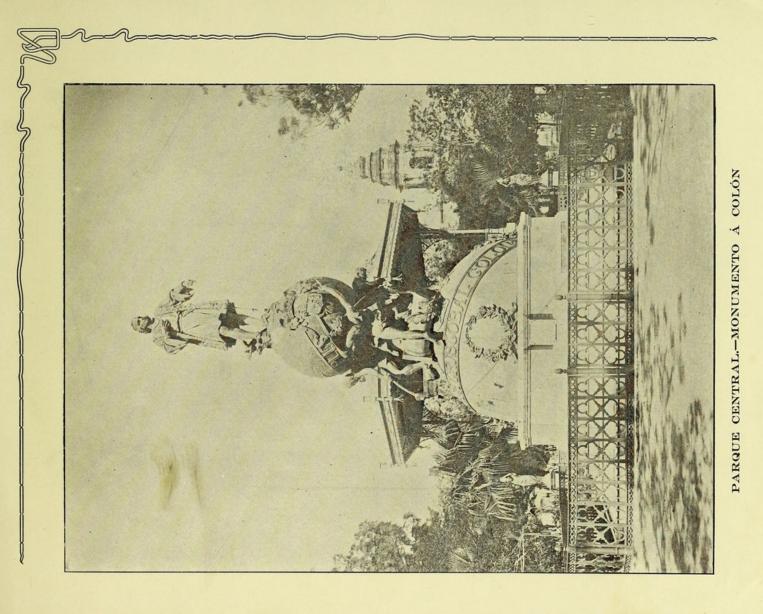

PALACIO DE "LA REFORMA"

PARQUE "LA REFORMA"-ESTATUA DEL GENERAL BARRIOS

UNA SECCIÓN DE CARRUAJES DEL ESTABLO SCHUMAN

CUARTEL DE ARTILLERÍA

CASTILLO DE SAN JOSÉ

PARQUE CENTRAL

JARDÍN "LA CONCORDIA"

EDIFICIO DE LA LEGACIÓN INGLESA