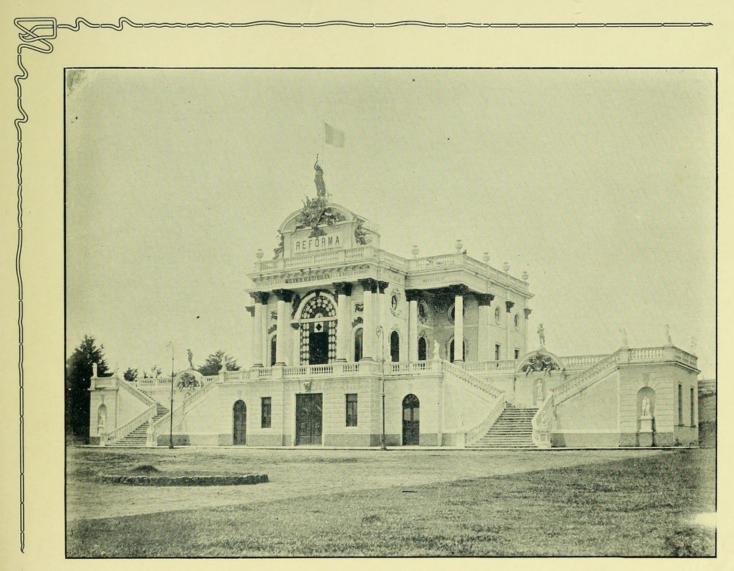

PALACIO DE "LA REFORMA"

PARQUE "LA REFORMA"-ESTATUA DEL GENERAL BARRIOS

UNA SECCIÓN DE CARRUAJES DEL ESTABLO SCHUMAN

CUARTEL DE ARTILLERÍA

CASTILLO DE SAN JOSÉ

PARQUE CENTRAL

JARDÍN "LA CONCORDIA"

EDIFICIO DE LA LEGACIÓN INGLESA