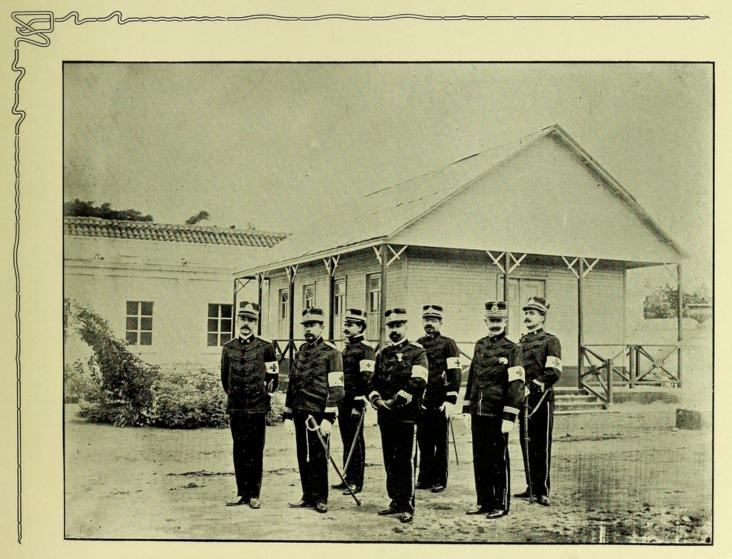

AGOSTO 1908.-IMPRENTA "LA REPÚBLICA"

ESCUELA DE MEDICINA Y FARMACIA

V CONGRESO MÉDICO PAN-AMERICANO.-GRUPO DE DELEGADOS Y CONGRESISTAS

V CONGRESO MÉDICO PAN-AMERICANO.-SALÓN DE SESIONES

V CONGRESO MÉDICO PAN-AMERICANO.-MESA DIRECTIVA

V CONGRESO MÉDICO PAN-AMERICANO.-UNA SESIÓN

ESCUELA DE MEDICINA-GABINETE DE BACTEREOLOGÍA

ESCUELA DE MEDICINA-BIBLIOTECA

.

VISTA INTERIOR DE LA ESCUELA DE MEDICINA

DESINFECTORIO NACIONAL

HOSPITAL GENERAL CENTRAL