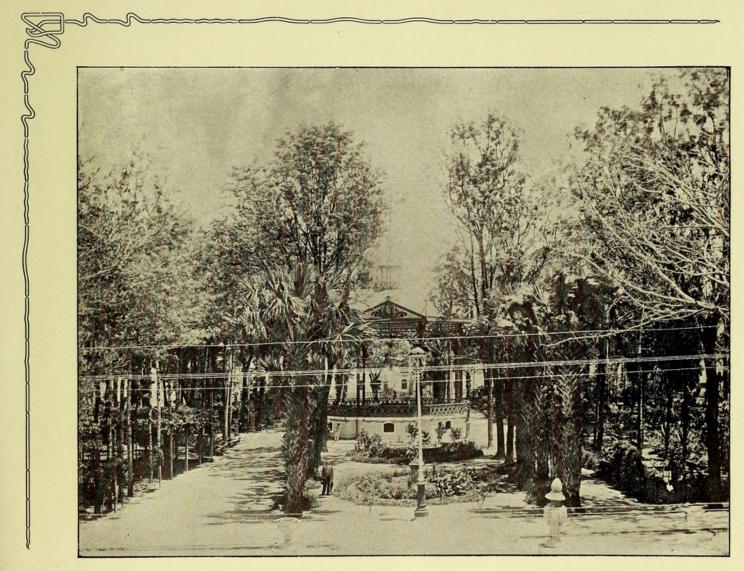

PALACIO DE "LA REFORMA"

PARQUE "LA REFORMA"-ESTATUA DEL GENERAL BARRIOS

UNA SECCIÓN DE CARRUAJES DEL ESTABLO SCHUMAN

CUARTEL DE ARTILLERÍA

CASTILLO DE SAN JOSÉ

PARQUE CENTRAL

JARDÍN "LA CONCORDIA"

EDIFICIO DE LA LEGACIÓN INGLESA