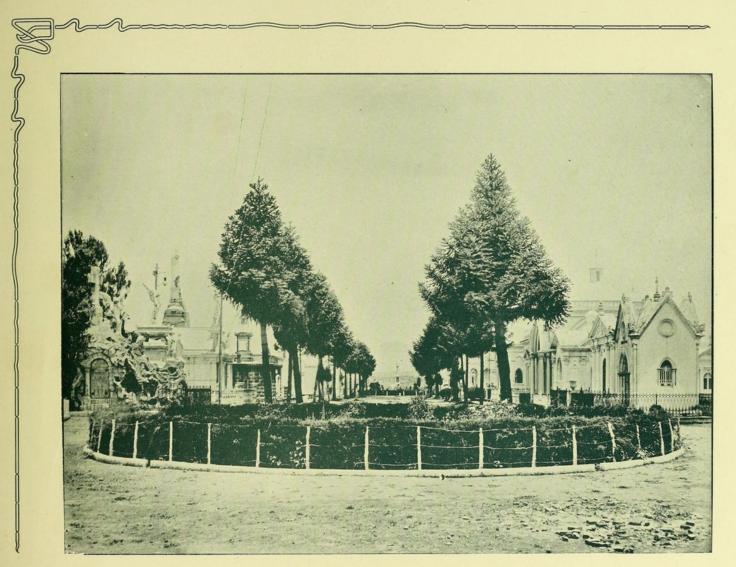

UNA CALLE EN EL CEMENTERIO GENERAL

CEMENTERIO GENERAL.-LA ISLA

CEMENTERIO GENERAL-TUMBA DEL GENERAL J. RUFINO BARRIOS

AVENIDA DEL HIPÓDROMO

TEMPLO DE MINERVA

MAPA EN RELIEVE DE LA REPÚBLICA

PALACIO PRESIDENCIAL