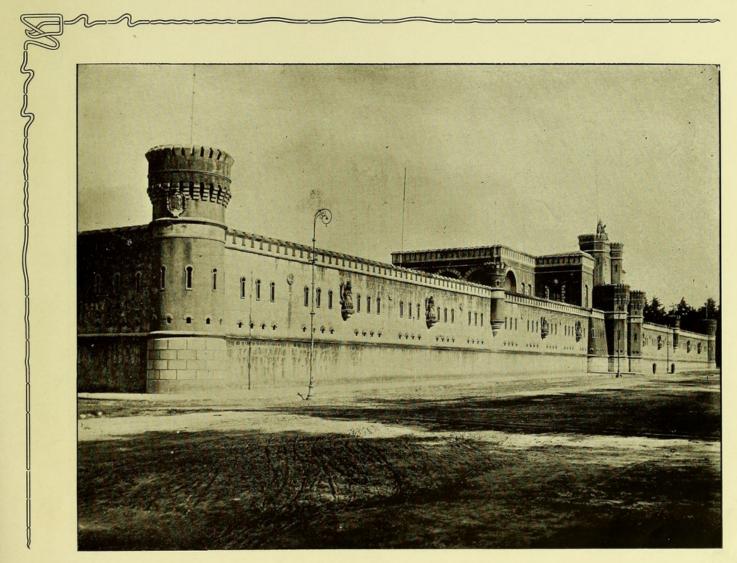

PALACIO DE "LA REFORMA"

PARQUE "LA REFORMA"-ESTATUA DEL GENERAL BARRIOS

UNA SECCIÓN DE CARRUAJES DEL ESTABLO SCHUMAN

CUARTEL DE ARTILLERÍA

CASTILLO DE SAN JOSÉ

PARQUE CENTRAL

JARDÍN "LA CONCORDIA"

EDIFICIO DE LA LEGACIÓN INGLESA