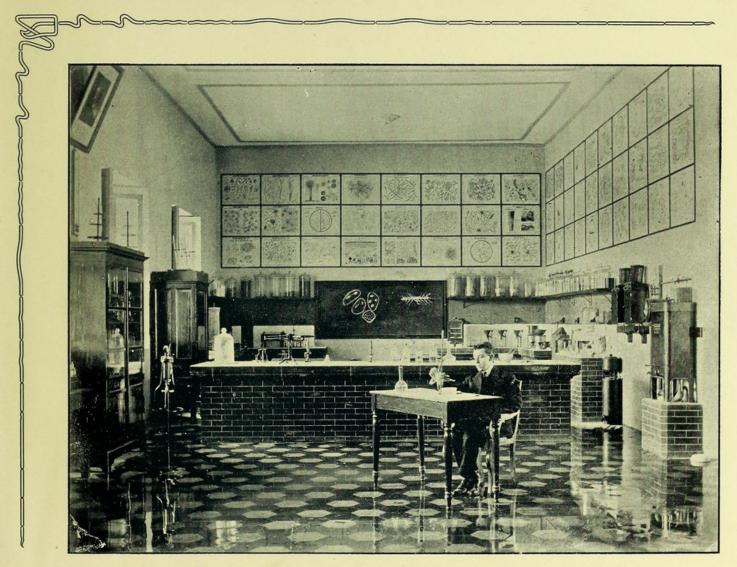

V CONGRESO MÉDICO PAN-AMERICANO.-UNA SESIÓN

ESCUELA DE MEDICINA-GABINETE DE BACTEREOLOGÍA

ESCUELA DE MEDICINA-BIBLIOTECA

.

VISTA INTERIOR DE LA ESCUELA DE MEDICINA

DESINFECTORIO NACIONAL

HOSPITAL GENERAL CENTRAL