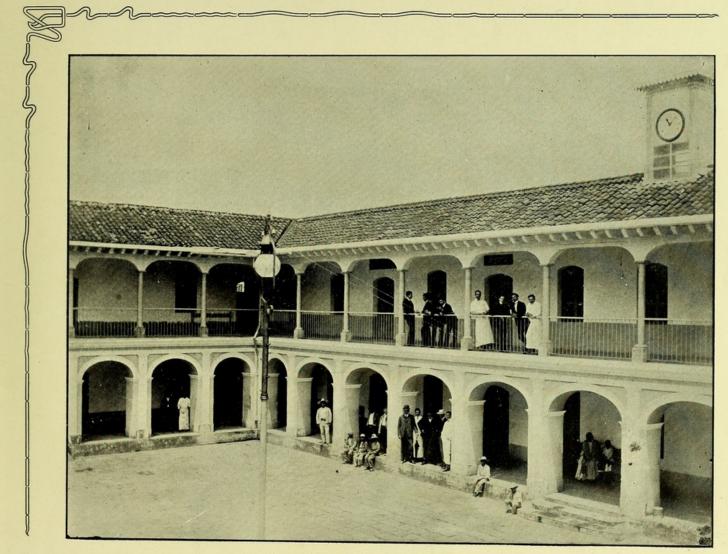

V CONGRESO MÉDICO PAN-AMERICANO.-UNA SESIÓN

ESCUELA DE MEDICINA-GABINETE DE BACTEREOLOGÍA

ESCUELA DE MEDICINA-BIBLIOTECA

.

VISTA INTERIOR DE LA ESCUELA DE MEDICINA

DESINFECTORIO NACIONAL

HOSPITAL GENERAL CENTRAL