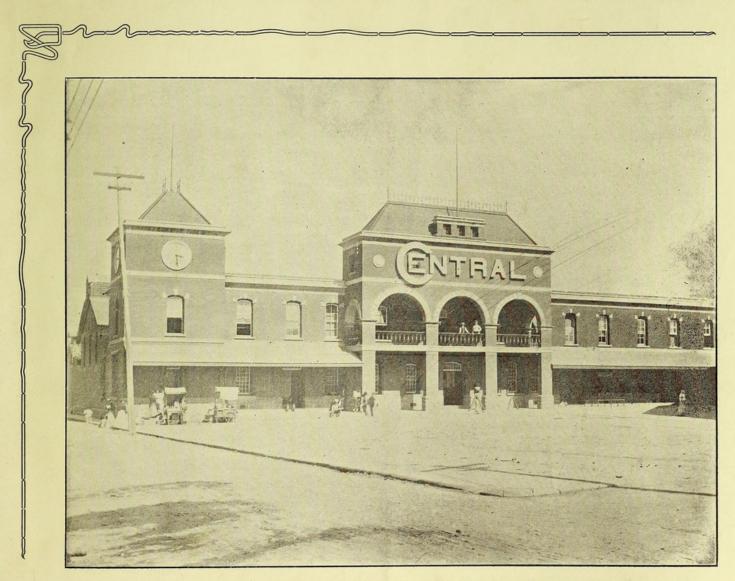

BANCO DE OCCIDENTE

BANCO AMERICANO DE GUATEMALA

BANCO INTERNACIONAL

BANCO AGRÍCOLA HIPOTECARIO

BANCO COLOMBIANO

8º AVENIDA SUR.-BANCO DE GUATEMALA Y GRAN HOTEL

ESTACIÓN DEL FERROCARRIL CENTRAL