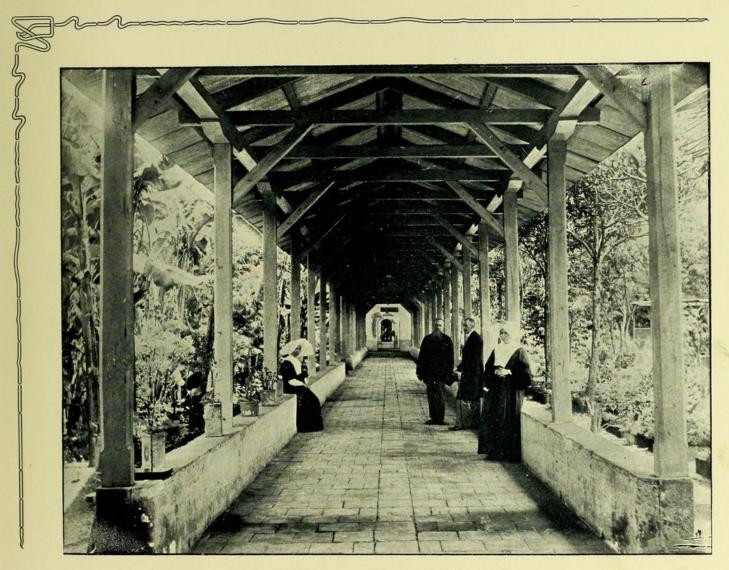

V CONGRESO MÉDICO PAN-AMERICANO.-UNA SESIÓN

ESCUELA DE MEDICINA-GABINETE DE BACTEREOLOGÍA

ESCUELA DE MEDICINA-BIBLIOTECA

.

VISTA INTERIOR DE LA ESCUELA DE MEDICINA

DESINFECTORIO NACIONAL

HOSPITAL GENERAL CENTRAL