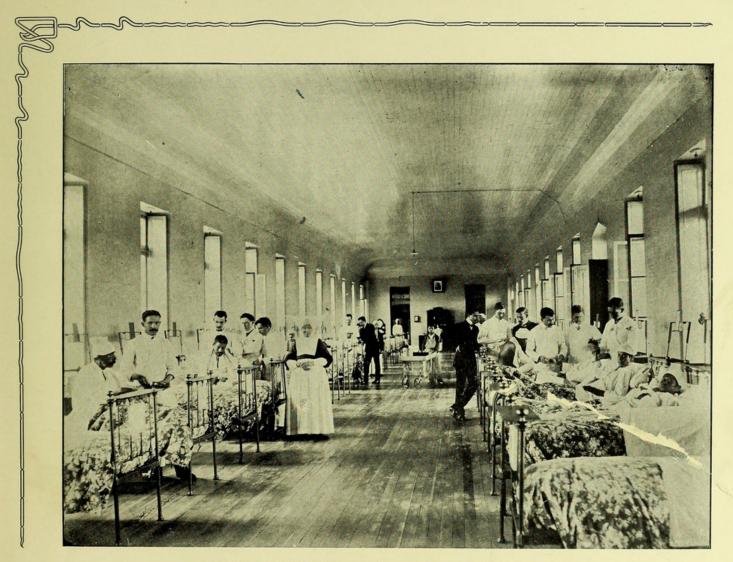

HOSPITAL GENERAL-PRIMER PATIO

HOSPITAL GENERAL-1° SALA DE CLÍNICA MÉDICA

HOSPITAL GENERAL-2ª SALA DE CLÍNICA MÉDICA

HOSPITAL GENERAL-PABELLÓN DE OPERACIONES

ENTRADA AL ASILO DE DEMENTES

HOSPITAL MILITAR-EXTERIOR