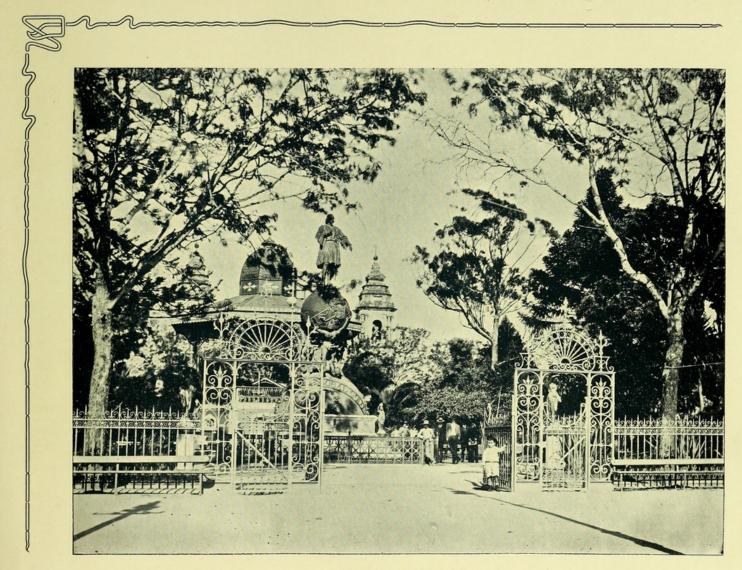

PALACIO DE "LA REFORMA"

PARQUE "LA REFORMA"-ESTATUA DEL GENERAL BARRIOS

UNA SECCIÓN DE CARRUAJES DEL ESTABLO SCHUMAN

CUARTEL DE ARTILLERÍA

CASTILLO DE SAN JOSÉ

PARQUE CENTRAL

JARDÍN "LA CONCORDIA"

EDIFICIO DE LA LEGACIÓN INGLESA