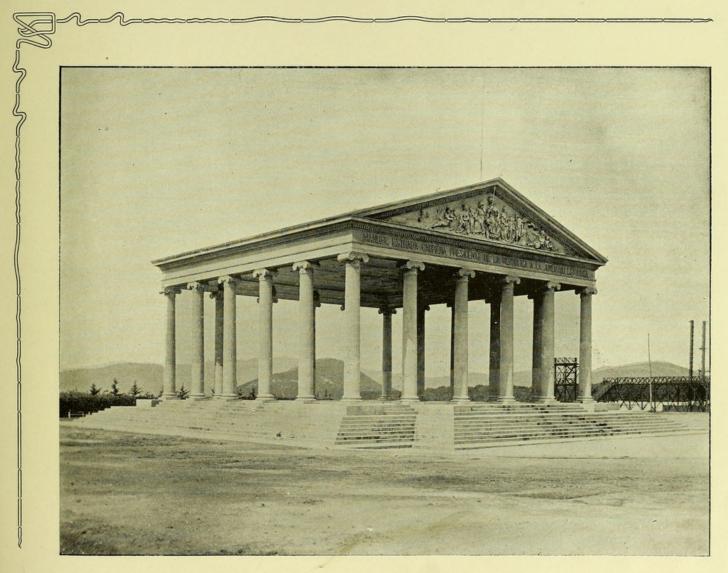

UNA CALLE EN EL CEMENTERIO GENERAL

CEMENTERIO GENERAL.-LA ISLA

CEMENTERIO GENERAL-TUMBA DEL GENERAL J. RUFINO BARRIOS

AVENIDA DEL HIPÓDROMO

TEMPLO DE MINERVA

MAPA EN RELIEVE DE LA REPÚBLICA

PALACIO PRESIDENCIAL