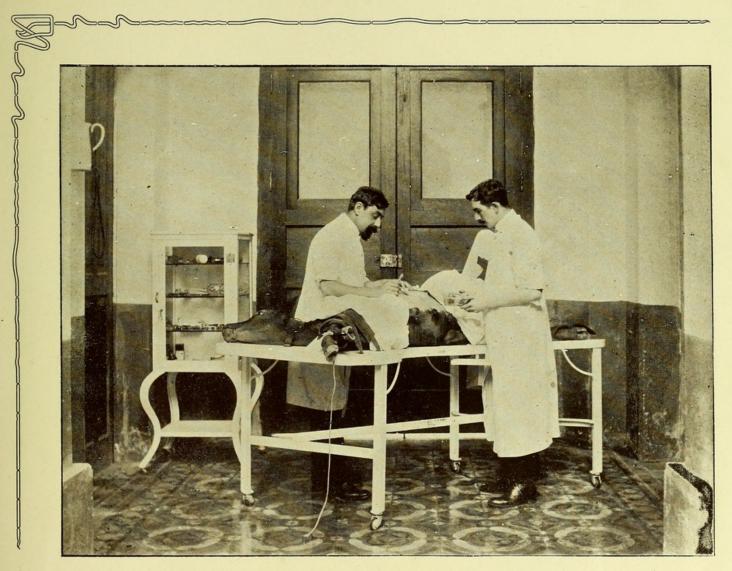

HOSPITAL GENERAL-PRIMER PATIO

HOSPITAL GENERAL-1° SALA DE CLÍNICA MÉDICA

HOSPITAL GENERAL-2ª SALA DE CLÍNICA MÉDICA

HOSPITAL GENERAL-PABELLÓN DE OPERACIONES

ENTRADA AL ASILO DE DEMENTES

HOSPITAL MILITAR-EXTERIOR