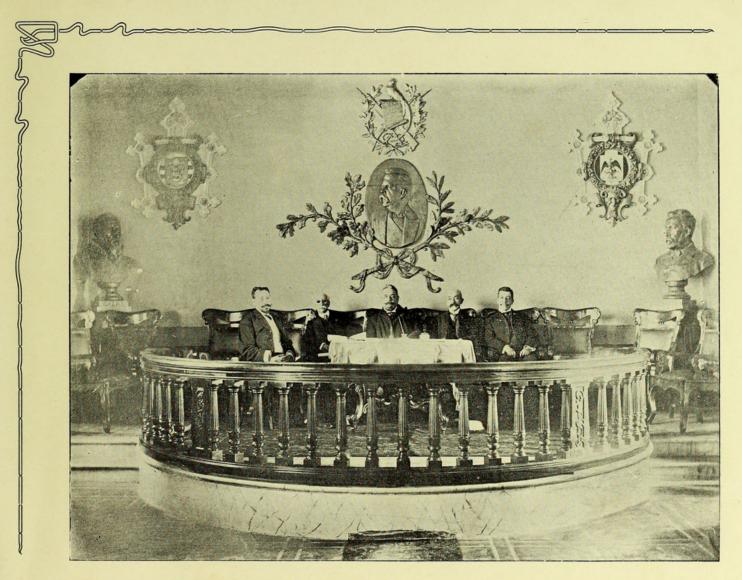

AGOSTO 1908.-IMPRENTA "LA REPÚBLICA"

ESCUELA DE MEDICINA Y FARMACIA

V CONGRESO MÉDICO PAN-AMERICANO.-GRUPO DE DELEGADOS Y CONGRESISTAS

V CONGRESO MÉDICO PAN-AMERICANO.-SALÓN DE SESIONES

V CONGRESO MÉDICO PAN-AMERICANO.-MESA DIRECTIVA