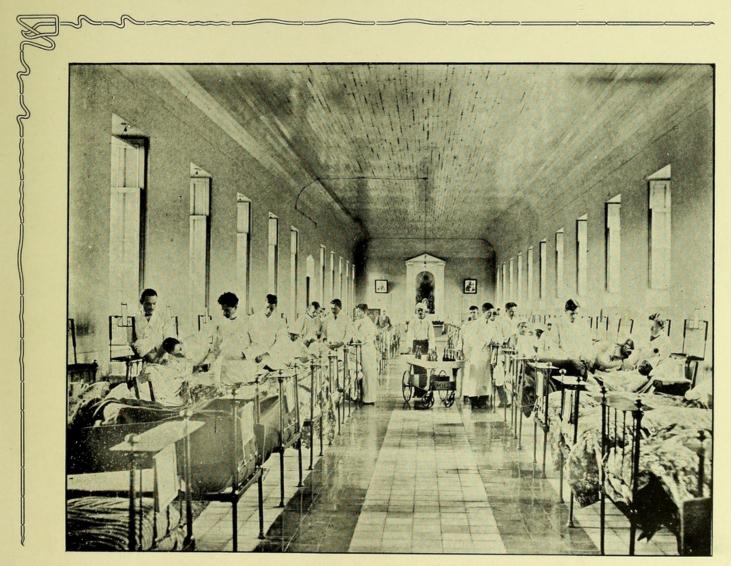

HOSPITAL GENERAL-PRIMER PATIO

HOSPITAL GENERAL-1° SALA DE CLÍNICA MÉDICA

HOSPITAL GENERAL-2ª SALA DE CLÍNICA MÉDICA

HOSPITAL GENERAL-PABELLÓN DE OPERACIONES

ENTRADA AL ASILO DE DEMENTES

HOSPITAL MILITAR-EXTERIOR