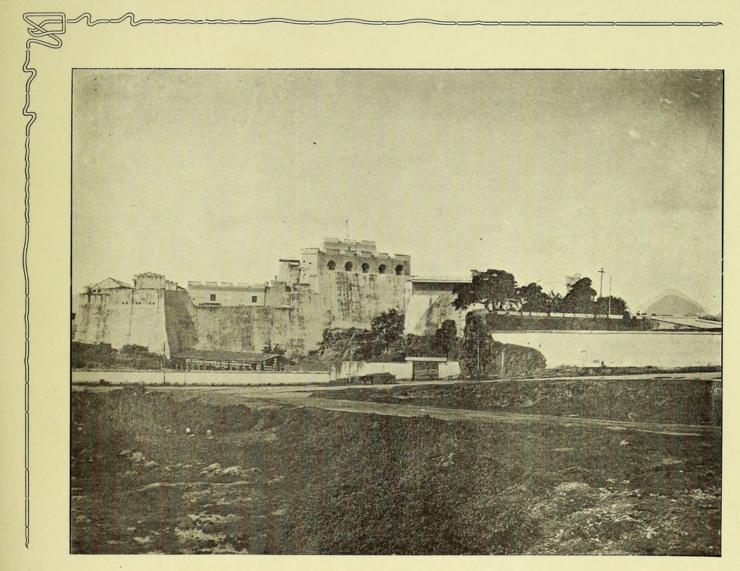

PALACIO DE "LA REFORMA"

PARQUE "LA REFORMA"-ESTATUA DEL GENERAL BARRIOS

UNA SECCIÓN DE CARRUAJES DEL ESTABLO SCHUMAN

CUARTEL DE ARTILLERÍA

CASTILLO DE SAN JOSÉ

PARQUE CENTRAL

JARDÍN "LA CONCORDIA"

EDIFICIO DE LA LEGACIÓN INGLESA