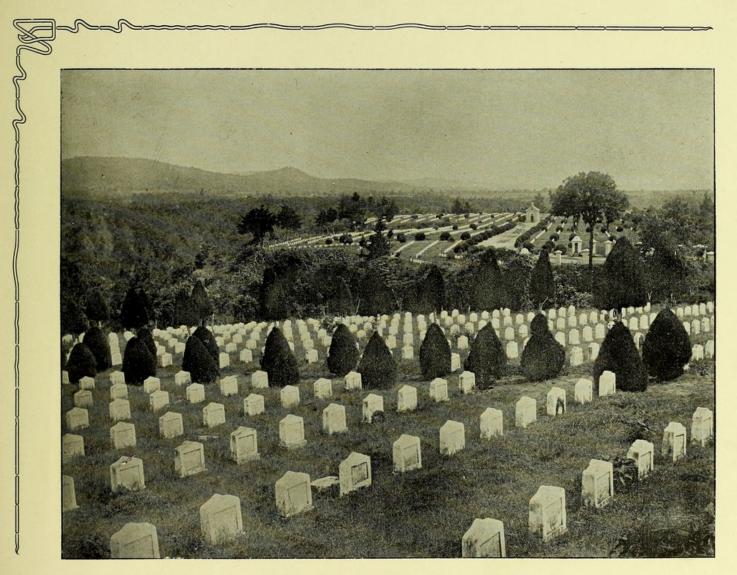

HOSPITAL MILITAR-CUERPO MÉDICO Y PABELLÓN DE OPERACIONES

ASILO ESTRADA CABRERA

INSTITUTO NACIONAL DE VACUNA

INSTITUTO NACIONAL DE VACUNA

SALA DE OPERACIONES DEL INSTITUTO NACIONAL DE VACUNA

CEMENTERIO GENERAL-VARIOS MAUSOLEOS

UNA CALLE EN EL CEMENTERIO GENERAL

CEMENTERIO GENERAL.-LA ISLA

CEMENTERIO GENERAL-TUMBA DEL GENERAL J. RUFINO BARRIOS

AVENIDA DEL HIPÓDROMO

TEMPLO DE MINERVA

MAPA EN RELIEVE DE LA REPÚBLICA

PALACIO PRESIDENCIAL