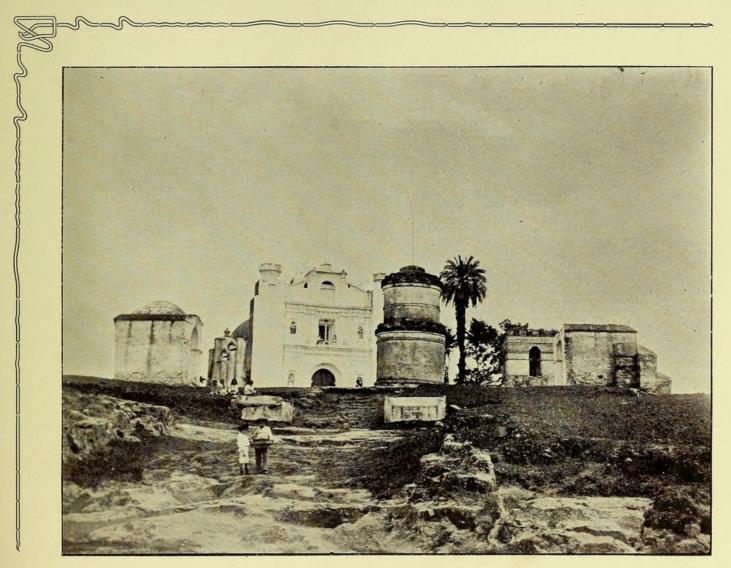

PALACIO DE "LA REFORMA"

PARQUE "LA REFORMA"-ESTATUA DEL GENERAL BARRIOS

UNA SECCIÓN DE CARRUAJES DEL ESTABLO SCHUMAN

CUARTEL DE ARTILLERÍA

CASTILLO DE SAN JOSÉ

PARQUE CENTRAL

JARDÍN "LA CONCORDIA"

EDIFICIO DE LA LEGACIÓN INGLESA