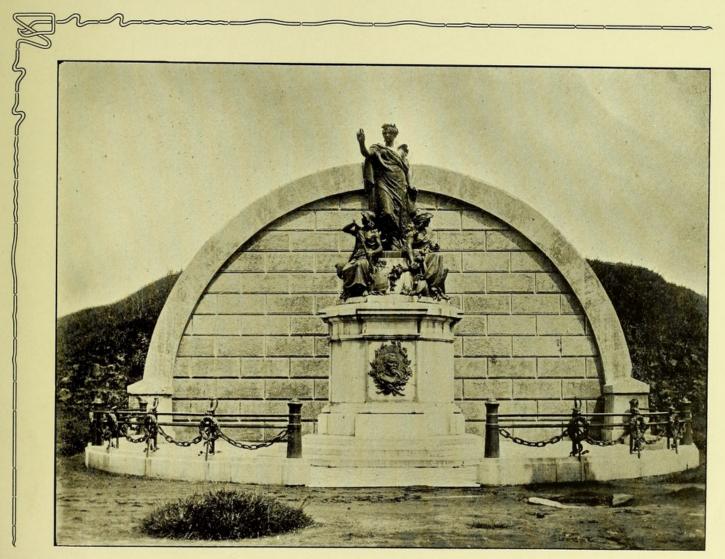

PALACIO DE "LA REFORMA"

PARQUE "LA REFORMA"-ESTATUA DEL GENERAL BARRIOS

UNA SECCIÓN DE CARRUAJES DEL ESTABLO SCHUMAN

CUARTEL DE ARTILLERÍA

CASTILLO DE SAN JOSÉ

PARQUE CENTRAL

JARDÍN "LA CONCORDIA"

EDIFICIO DE LA LEGACIÓN INGLESA