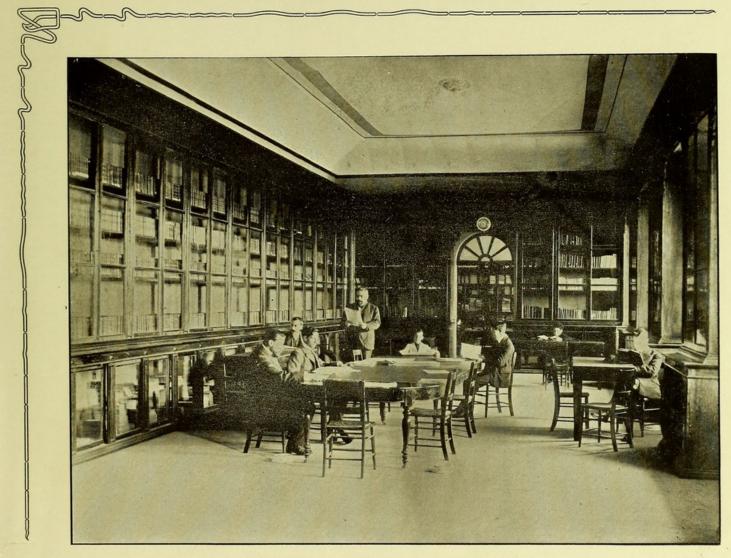

V CONGRESO MÉDICO PAN-AMERICANO.-UNA SESIÓN

ESCUELA DE MEDICINA-GABINETE DE BACTEREOLOGÍA

ESCUELA DE MEDICINA-BIBLIOTECA

.

VISTA INTERIOR DE LA ESCUELA DE MEDICINA

DESINFECTORIO NACIONAL

HOSPITAL GENERAL CENTRAL