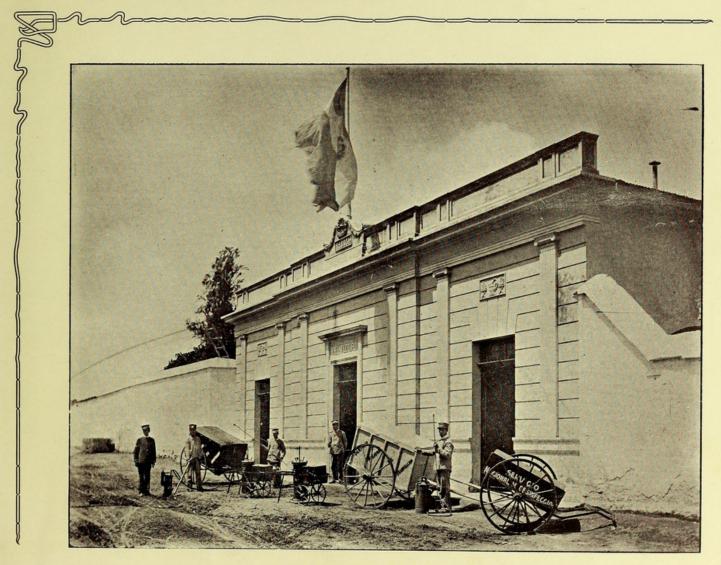

HOSPITAL GENERAL-PRIMER PATIO

HOSPITAL GENERAL-1° SALA DE CLÍNICA MÉDICA

HOSPITAL GENERAL-2ª SALA DE CLÍNICA MÉDICA

HOSPITAL GENERAL-PABELLÓN DE OPERACIONES

ENTRADA AL ASILO DE DEMENTES

HOSPITAL MILITAR-EXTERIOR