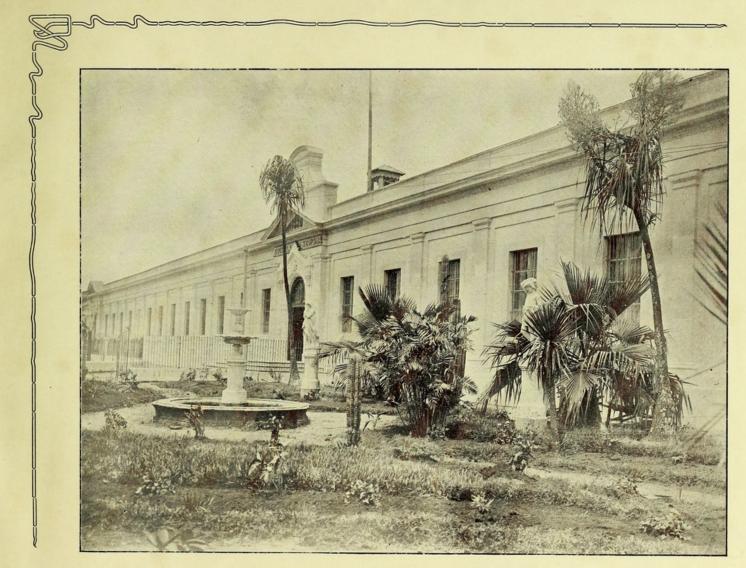

AGOSTO 1908.-IMPRENTA "LA REPÚBLICA"

ESCUELA DE MEDICINA Y FARMACIA

V CONGRESO MÉDICO PAN-AMERICANO.-GRUPO DE DELEGADOS Y CONGRESISTAS

V CONGRESO MÉDICO PAN-AMERICANO.-SALÓN DE SESIONES

V CONGRESO MÉDICO PAN-AMERICANO.-MESA DIRECTIVA

V CONGRESO MÉDICO PAN-AMERICANO.-UNA SESIÓN

ESCUELA DE MEDICINA-GABINETE DE BACTEREOLOGÍA

ESCUELA DE MEDICINA-BIBLIOTECA

.

VISTA INTERIOR DE LA ESCUELA DE MEDICINA

DESINFECTORIO NACIONAL

HOSPITAL GENERAL CENTRAL