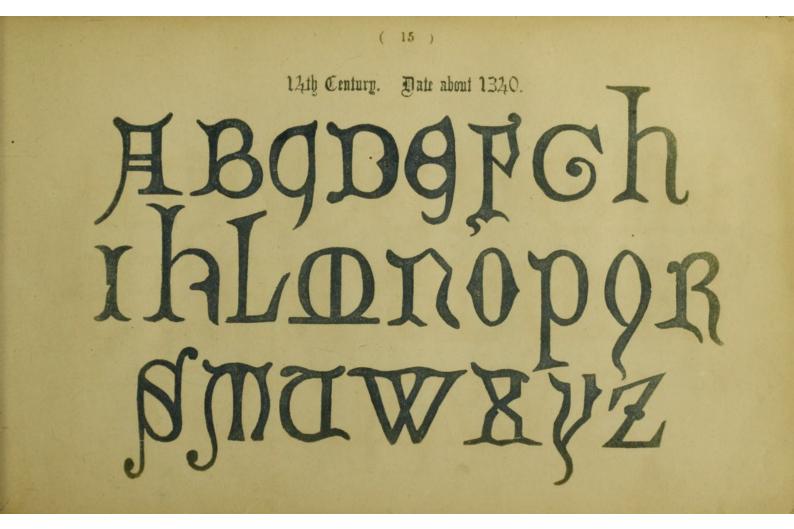

### -0-9:8:8:0---

| PAGE 1                                                                                                                                                                                                                                                                                                                                                                                                                                                                                                                                                                                                                                                                                                                                                                                                                                                                                                                                                                                                                                                                                                                                                                                                                                                                                                                                                                                                                                                                                                                                                                                                                                                                                                                                                                                                                                                                                                                                                                                                                                                                                                                         | 15TH AND 16TH CENTURIES. GERMAN                 |
|--------------------------------------------------------------------------------------------------------------------------------------------------------------------------------------------------------------------------------------------------------------------------------------------------------------------------------------------------------------------------------------------------------------------------------------------------------------------------------------------------------------------------------------------------------------------------------------------------------------------------------------------------------------------------------------------------------------------------------------------------------------------------------------------------------------------------------------------------------------------------------------------------------------------------------------------------------------------------------------------------------------------------------------------------------------------------------------------------------------------------------------------------------------------------------------------------------------------------------------------------------------------------------------------------------------------------------------------------------------------------------------------------------------------------------------------------------------------------------------------------------------------------------------------------------------------------------------------------------------------------------------------------------------------------------------------------------------------------------------------------------------------------------------------------------------------------------------------------------------------------------------------------------------------------------------------------------------------------------------------------------------------------------------------------------------------------------------------------------------------------------|-------------------------------------------------|
| STH CENTURY. VATICAN                                                                                                                                                                                                                                                                                                                                                                                                                                                                                                                                                                                                                                                                                                                                                                                                                                                                                                                                                                                                                                                                                                                                                                                                                                                                                                                                                                                                                                                                                                                                                                                                                                                                                                                                                                                                                                                                                                                                                                                                                                                                                                           |                                                 |
| STH CENTURY. BRITISH MUSEUM 2                                                                                                                                                                                                                                                                                                                                                                                                                                                                                                                                                                                                                                                                                                                                                                                                                                                                                                                                                                                                                                                                                                                                                                                                                                                                                                                                                                                                                                                                                                                                                                                                                                                                                                                                                                                                                                                                                                                                                                                                                                                                                                  |                                                 |
| STH AND 9TH CENTURIES. ANGLO-SAXON 3                                                                                                                                                                                                                                                                                                                                                                                                                                                                                                                                                                                                                                                                                                                                                                                                                                                                                                                                                                                                                                                                                                                                                                                                                                                                                                                                                                                                                                                                                                                                                                                                                                                                                                                                                                                                                                                                                                                                                                                                                                                                                           | 15TH AND 16TH CENTURIES. ORNAMENTAL RIBBON . 29 |
| 9TH CENTURY. FROM AN ANGLO-SAXON MS. BAT-                                                                                                                                                                                                                                                                                                                                                                                                                                                                                                                                                                                                                                                                                                                                                                                                                                                                                                                                                                                                                                                                                                                                                                                                                                                                                                                                                                                                                                                                                                                                                                                                                                                                                                                                                                                                                                                                                                                                                                                                                                                                                      | 16TH CENTURY. HENRY VIII. MS 30                 |
| TEL ABBEY 4                                                                                                                                                                                                                                                                                                                                                                                                                                                                                                                                                                                                                                                                                                                                                                                                                                                                                                                                                                                                                                                                                                                                                                                                                                                                                                                                                                                                                                                                                                                                                                                                                                                                                                                                                                                                                                                                                                                                                                                                                                                                                                                    | 16TH CENTURY. FROM ITALIAN MS 31                |
| FROM MS. LIBRARY OF MINERVA, ROME 5                                                                                                                                                                                                                                                                                                                                                                                                                                                                                                                                                                                                                                                                                                                                                                                                                                                                                                                                                                                                                                                                                                                                                                                                                                                                                                                                                                                                                                                                                                                                                                                                                                                                                                                                                                                                                                                                                                                                                                                                                                                                                            | 16TH CENTURY. FROM ALBERT DURER'S PRAYER        |
| 10TH CENTURY. BRITISH MUSEUM 6                                                                                                                                                                                                                                                                                                                                                                                                                                                                                                                                                                                                                                                                                                                                                                                                                                                                                                                                                                                                                                                                                                                                                                                                                                                                                                                                                                                                                                                                                                                                                                                                                                                                                                                                                                                                                                                                                                                                                                                                                                                                                                 | BOOK. LARGE                                     |
| 11TH CENTURY AND NUMERALS 7                                                                                                                                                                                                                                                                                                                                                                                                                                                                                                                                                                                                                                                                                                                                                                                                                                                                                                                                                                                                                                                                                                                                                                                                                                                                                                                                                                                                                                                                                                                                                                                                                                                                                                                                                                                                                                                                                                                                                                                                                                                                                                    | 16TH CENTURY. ALBERT DURER'S PRAYER BOOK . 33   |
| 12TH CENTURY. FROM THE MAZARIN BIBLE 8                                                                                                                                                                                                                                                                                                                                                                                                                                                                                                                                                                                                                                                                                                                                                                                                                                                                                                                                                                                                                                                                                                                                                                                                                                                                                                                                                                                                                                                                                                                                                                                                                                                                                                                                                                                                                                                                                                                                                                                                                                                                                         | 16TH CENTURY. VATIOAN                           |
| 12TH CENTURY. TWO SMALL. BRITISH MUSEUM 9                                                                                                                                                                                                                                                                                                                                                                                                                                                                                                                                                                                                                                                                                                                                                                                                                                                                                                                                                                                                                                                                                                                                                                                                                                                                                                                                                                                                                                                                                                                                                                                                                                                                                                                                                                                                                                                                                                                                                                                                                                                                                      | 16TH CENTURY. GOTHIC. MS                        |
| 12TH CENTURY, BRITISH MUSEUM 10                                                                                                                                                                                                                                                                                                                                                                                                                                                                                                                                                                                                                                                                                                                                                                                                                                                                                                                                                                                                                                                                                                                                                                                                                                                                                                                                                                                                                                                                                                                                                                                                                                                                                                                                                                                                                                                                                                                                                                                                                                                                                                | 16тн Сентику. Gothic                            |
| 12TH CENTURY, BODLEIAN LIBRARY                                                                                                                                                                                                                                                                                                                                                                                                                                                                                                                                                                                                                                                                                                                                                                                                                                                                                                                                                                                                                                                                                                                                                                                                                                                                                                                                                                                                                                                                                                                                                                                                                                                                                                                                                                                                                                                                                                                                                                                                                                                                                                 | 16TH CENTURY. GOTHIC. MS                        |
| 13TH CENTURY, HENRY III, WESTMINSTER ABBEY, 12                                                                                                                                                                                                                                                                                                                                                                                                                                                                                                                                                                                                                                                                                                                                                                                                                                                                                                                                                                                                                                                                                                                                                                                                                                                                                                                                                                                                                                                                                                                                                                                                                                                                                                                                                                                                                                                                                                                                                                                                                                                                                 | 16TH CENTURY. LARGE, SMALL, AND NUMERALS.       |
| 13TH CENTURY. FROM LATIN MS.                                                                                                                                                                                                                                                                                                                                                                                                                                                                                                                                                                                                                                                                                                                                                                                                                                                                                                                                                                                                                                                                                                                                                                                                                                                                                                                                                                                                                                                                                                                                                                                                                                                                                                                                                                                                                                                                                                                                                                                                                                                                                                   | FRENCH. MS.                                     |
| 13TH CENTURY. MS                                                                                                                                                                                                                                                                                                                                                                                                                                                                                                                                                                                                                                                                                                                                                                                                                                                                                                                                                                                                                                                                                                                                                                                                                                                                                                                                                                                                                                                                                                                                                                                                                                                                                                                                                                                                                                                                                                                                                                                                                                                                                                               | 17TH CENTURY. MS                                |
| 14TH CENTURY. DATE ABOUT 1340                                                                                                                                                                                                                                                                                                                                                                                                                                                                                                                                                                                                                                                                                                                                                                                                                                                                                                                                                                                                                                                                                                                                                                                                                                                                                                                                                                                                                                                                                                                                                                                                                                                                                                                                                                                                                                                                                                                                                                                                                                                                                                  | 17TH CENTURY. CHURCH TEXT. MS 40                |
| 14TH CENTURY. BRITISH MUSEUM                                                                                                                                                                                                                                                                                                                                                                                                                                                                                                                                                                                                                                                                                                                                                                                                                                                                                                                                                                                                                                                                                                                                                                                                                                                                                                                                                                                                                                                                                                                                                                                                                                                                                                                                                                                                                                                                                                                                                                                                                                                                                                   | GERMAN ARABESQUE                                |
|                                                                                                                                                                                                                                                                                                                                                                                                                                                                                                                                                                                                                                                                                                                                                                                                                                                                                                                                                                                                                                                                                                                                                                                                                                                                                                                                                                                                                                                                                                                                                                                                                                                                                                                                                                                                                                                                                                                                                                                                                                                                                                                                |                                                 |
| 14TH CENTURY. ILLUMINATED MS 17.<br>14TH CENTURY. RICHARD II. 1400. WESTMINSTER                                                                                                                                                                                                                                                                                                                                                                                                                                                                                                                                                                                                                                                                                                                                                                                                                                                                                                                                                                                                                                                                                                                                                                                                                                                                                                                                                                                                                                                                                                                                                                                                                                                                                                                                                                                                                                                                                                                                                                                                                                                | GERMAN ARABESQUE. SMALL 42                      |
| and a second | METAL ORNAMENTAL                                |
| ABBEY                                                                                                                                                                                                                                                                                                                                                                                                                                                                                                                                                                                                                                                                                                                                                                                                                                                                                                                                                                                                                                                                                                                                                                                                                                                                                                                                                                                                                                                                                                                                                                                                                                                                                                                                                                                                                                                                                                                                                                                                                                                                                                                          | INITIALS                                        |
| 14TH CENTURY. RICHARD II. 1400. SMALL. WEST-                                                                                                                                                                                                                                                                                                                                                                                                                                                                                                                                                                                                                                                                                                                                                                                                                                                                                                                                                                                                                                                                                                                                                                                                                                                                                                                                                                                                                                                                                                                                                                                                                                                                                                                                                                                                                                                                                                                                                                                                                                                                                   | INITIALS 45                                     |
| MINSTER ABBEY                                                                                                                                                                                                                                                                                                                                                                                                                                                                                                                                                                                                                                                                                                                                                                                                                                                                                                                                                                                                                                                                                                                                                                                                                                                                                                                                                                                                                                                                                                                                                                                                                                                                                                                                                                                                                                                                                                                                                                                                                                                                                                                  | 15TH CENTURY                                    |
| 14TH CENTURY. BRITISH MUSEUM 20                                                                                                                                                                                                                                                                                                                                                                                                                                                                                                                                                                                                                                                                                                                                                                                                                                                                                                                                                                                                                                                                                                                                                                                                                                                                                                                                                                                                                                                                                                                                                                                                                                                                                                                                                                                                                                                                                                                                                                                                                                                                                                | INITIALS                                        |
| 14TH CENTURY. FROM MS. MUNICH 21                                                                                                                                                                                                                                                                                                                                                                                                                                                                                                                                                                                                                                                                                                                                                                                                                                                                                                                                                                                                                                                                                                                                                                                                                                                                                                                                                                                                                                                                                                                                                                                                                                                                                                                                                                                                                                                                                                                                                                                                                                                                                               | NUMERALS                                        |
| 14TH AND 15TH CENTURIES. TWO SMALL. BRITISH                                                                                                                                                                                                                                                                                                                                                                                                                                                                                                                                                                                                                                                                                                                                                                                                                                                                                                                                                                                                                                                                                                                                                                                                                                                                                                                                                                                                                                                                                                                                                                                                                                                                                                                                                                                                                                                                                                                                                                                                                                                                                    | NUMERALS 49                                     |
| MUSEUM                                                                                                                                                                                                                                                                                                                                                                                                                                                                                                                                                                                                                                                                                                                                                                                                                                                                                                                                                                                                                                                                                                                                                                                                                                                                                                                                                                                                                                                                                                                                                                                                                                                                                                                                                                                                                                                                                                                                                                                                                                                                                                                         | 16TH CENTURY                                    |
| 1475. BRITISH MUSEUM                                                                                                                                                                                                                                                                                                                                                                                                                                                                                                                                                                                                                                                                                                                                                                                                                                                                                                                                                                                                                                                                                                                                                                                                                                                                                                                                                                                                                                                                                                                                                                                                                                                                                                                                                                                                                                                                                                                                                                                                                                                                                                           | 16TH CENTURY                                    |
| 1480. BRITISH MUSEUM                                                                                                                                                                                                                                                                                                                                                                                                                                                                                                                                                                                                                                                                                                                                                                                                                                                                                                                                                                                                                                                                                                                                                                                                                                                                                                                                                                                                                                                                                                                                                                                                                                                                                                                                                                                                                                                                                                                                                                                                                                                                                                           | 16TH CENTURY. FROM WOOD ENGRAVINGS 52           |
| 1490. BRITISH MUSEUM                                                                                                                                                                                                                                                                                                                                                                                                                                                                                                                                                                                                                                                                                                                                                                                                                                                                                                                                                                                                                                                                                                                                                                                                                                                                                                                                                                                                                                                                                                                                                                                                                                                                                                                                                                                                                                                                                                                                                                                                                                                                                                           | MONOGRAMS, CROSSES, &c                          |
| HENRY VII. WESTMINSTER ABBEY                                                                                                                                                                                                                                                                                                                                                                                                                                                                                                                                                                                                                                                                                                                                                                                                                                                                                                                                                                                                                                                                                                                                                                                                                                                                                                                                                                                                                                                                                                                                                                                                                                                                                                                                                                                                                                                                                                                                                                                                                                                                                                   |                                                 |
|                                                                                                                                                                                                                                                                                                                                                                                                                                                                                                                                                                                                                                                                                                                                                                                                                                                                                                                                                                                                                                                                                                                                                                                                                                                                                                                                                                                                                                                                                                                                                                                                                                                                                                                                                                                                                                                                                                                                                                                                                                                                                                                                |                                                 |