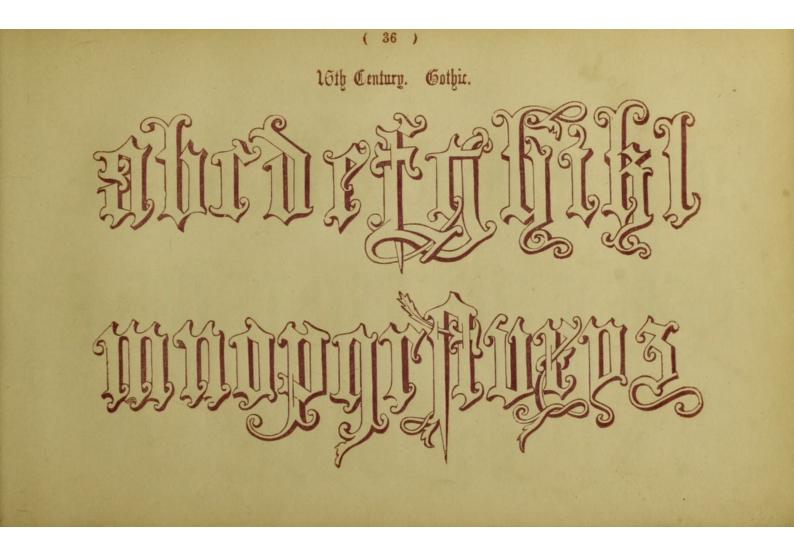

## Benry the Sebenth. Welestminster 3bben. ABEBEFEFTE REARDOROR. SGAUX PZ

( 26 )

( 28 )

15th and 16th Centuries. German. Small.