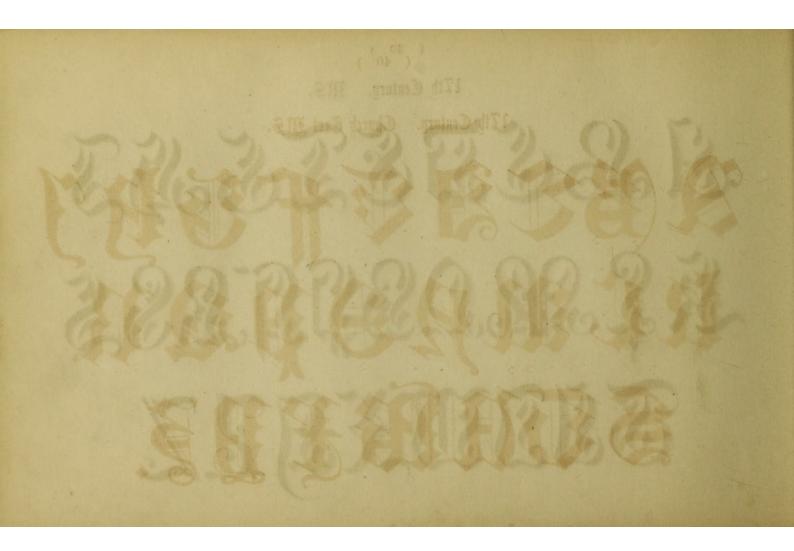

### ( 38 )

16th Century. Lake, Small, and Aumerals. French. M.S.

ABCDEFLISIK LMRDPLRSCUV 12325 WXYZ.678D0 abcdefghyktmnongrstuvxyzz

( 39 ) 17th Century. MS. ABCISTE IS KE ARDESSES T.I.E.K.UELLE