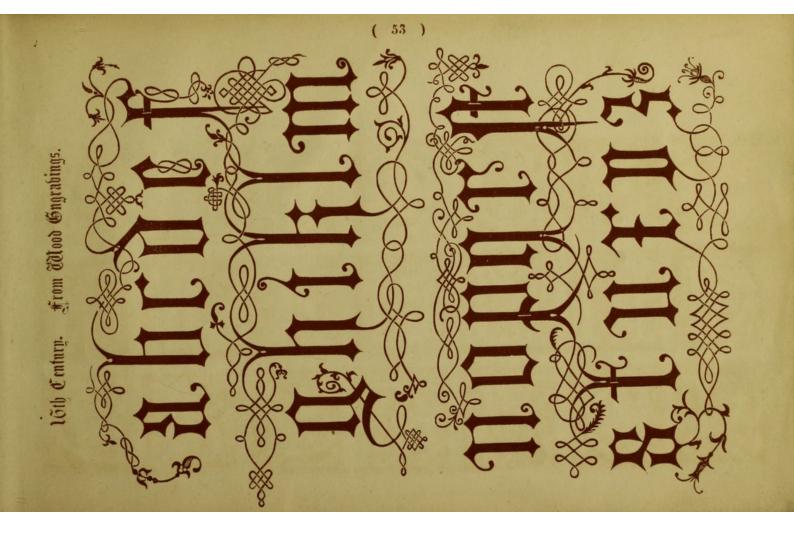

# HEADERSON DE COMPANSA DE COMPA

46

1239567 X90 234861891 234567890 1234507890 1234,507800 173846A899 FULL CE THE 2TH CENTURY. 9TH CENTURY. 14TH CENTURY. 13TH CENTURY Mumerals.