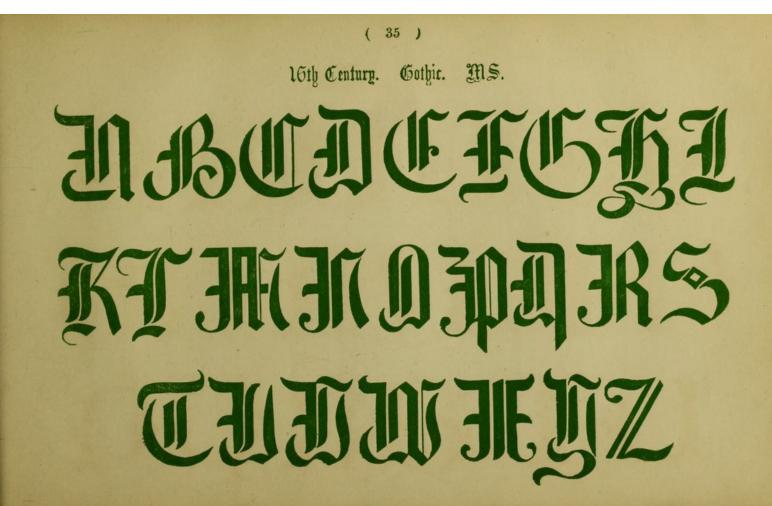

|                                                 |



































(9) 12th Century. British Museum. abcdefghikkmaopy rstvwryz aabcdetghillinoog rtuwy







# (11)

12th Century. Bodleian Library.

# ABCDEEGH FLANDBORS TRINDBORS







( 13 ) 13th Century. from Latin MS. 5 196 279 3. MANKERZ





(14)

## 13th Century. MS.

## HBADAHGIH KIAROHAS ZUZZZ















































## Benry the Sebenth. Welestminster 3bben. ABEBEFEFTE REARDOROR. SGAUX PZ

( 26 )







( 28 )

15th and 16th Centuries. German. Small.

## aabcdefahijklmnoppr 5 tuwry z



















## ( 33 )

16th Century. 3lbert Durer's Prayer Book.

# ACCEPTING CONTROLOGY C















( 37 )

16th Century. Gothic. MS.

## ABDDFFFFF IMADPREDIG MENER



### ( 38 )

16th Century. Lake, Small, and Aumerals. French. M.S.

ABCDEFLISIK LMRDPLRSCUV 12325 WXYZ.678D0 abcdefghyktmnongrstuvxyzz



( 39 ) 17th Century. MS. ABCISTE IS KE ARDESSES T.I.E.K.UELLE



























# HEADERSON DE COMPANSA DE COMPA

46







1239567 X90 234861891 234567890 1234507890 1234,507800 173846A899 FULL CE THE 2TH CENTURY. 9TH CENTURY. 14TH CENTURY. 13TH CENTURY Mumerals.











## ( 52 )

## 15th Century.