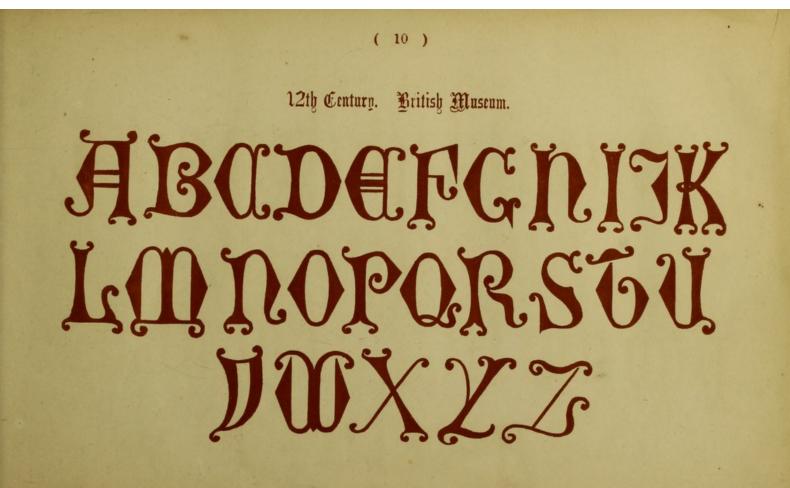

(9) 12th Century. British Museum. abcdefghikkmaopy rstvwryz aabcdetghillinoog rtuwy