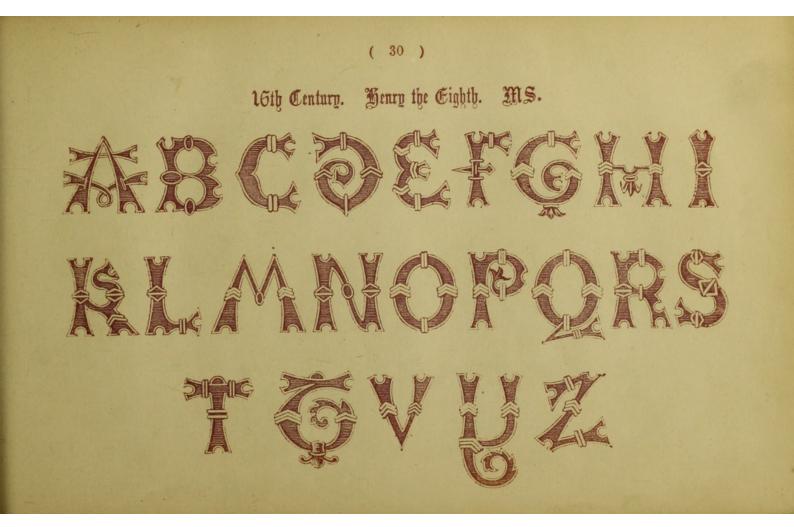

## Benry the Sebenth. Welestminster 3bben. ABEBEFEFTE REARDOROR. SGAUX PZ

( 26 )

( 28 )

15th and 16th Centuries. German. Small.