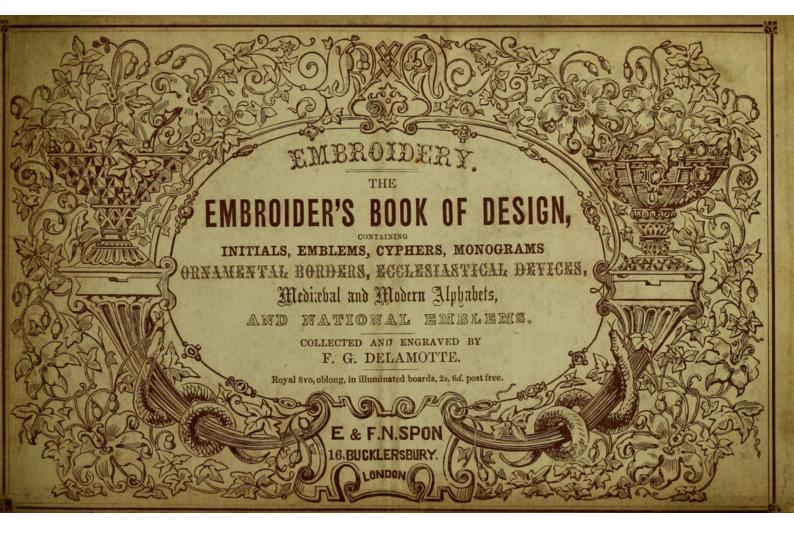

## THE

# BOCK OF ORNAMENFAL ALPHABEFS Ancient and Mediaval,

FROM THE EIGHTH CENTURY,

WITH NUMERALS.

INCLUDING

Gothic; Church Text, Large and Small; German Brabesque; Juitials for Illumination,

MONOGRAMS, CROSSES, &c.

FOR THE USE OF

ARCHITECTURAL AND ENGINEERING DRAUGHTSMEN, MASONS, DECORATIVE PAINTERS, LITHOGRAPHERS, ENGRAVERS, CARVERS, &c. &c. COLLECTED AND ENGRAVED BY F. DELAMOTTE.

EDITION.

LONDON: E. & F. N. SPON, 16, BUCKLERSBURY 1862.