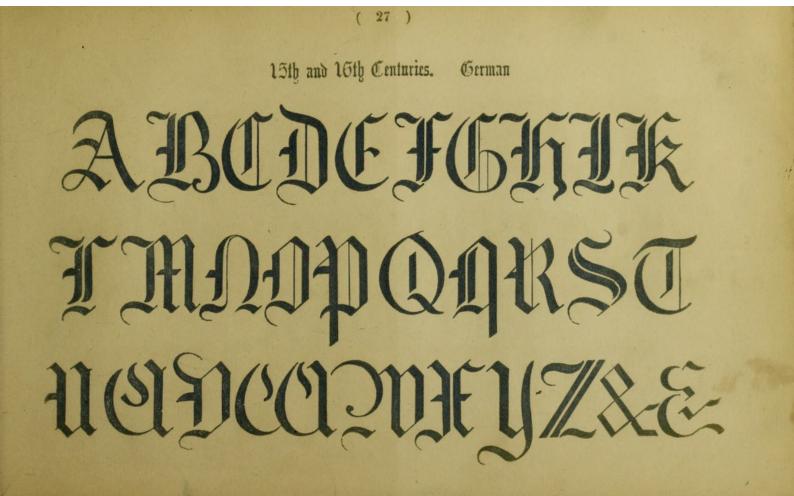

### -0-9:8:8:0---

| PAGE 1                                                                                                                                                                                                                                                                                                                                                                                                                                                                                                                                                                                                                                                                                                                                                                                                                                                                                                                                                                                                                                                                                                                                                                                                                                                                                                                                                                                                                                                                                                                                                                                                                                                                                                                                                                                                                                                                                                                                                                                                                                                                                                                         | 15TH AND 16TH CENTURIES. GERMAN                 |
|--------------------------------------------------------------------------------------------------------------------------------------------------------------------------------------------------------------------------------------------------------------------------------------------------------------------------------------------------------------------------------------------------------------------------------------------------------------------------------------------------------------------------------------------------------------------------------------------------------------------------------------------------------------------------------------------------------------------------------------------------------------------------------------------------------------------------------------------------------------------------------------------------------------------------------------------------------------------------------------------------------------------------------------------------------------------------------------------------------------------------------------------------------------------------------------------------------------------------------------------------------------------------------------------------------------------------------------------------------------------------------------------------------------------------------------------------------------------------------------------------------------------------------------------------------------------------------------------------------------------------------------------------------------------------------------------------------------------------------------------------------------------------------------------------------------------------------------------------------------------------------------------------------------------------------------------------------------------------------------------------------------------------------------------------------------------------------------------------------------------------------|-------------------------------------------------|
| STH CENTURY. VATICAN                                                                                                                                                                                                                                                                                                                                                                                                                                                                                                                                                                                                                                                                                                                                                                                                                                                                                                                                                                                                                                                                                                                                                                                                                                                                                                                                                                                                                                                                                                                                                                                                                                                                                                                                                                                                                                                                                                                                                                                                                                                                                                           |                                                 |
| STH CENTURY. BRITISH MUSEUM 2                                                                                                                                                                                                                                                                                                                                                                                                                                                                                                                                                                                                                                                                                                                                                                                                                                                                                                                                                                                                                                                                                                                                                                                                                                                                                                                                                                                                                                                                                                                                                                                                                                                                                                                                                                                                                                                                                                                                                                                                                                                                                                  |                                                 |
| STH AND 9TH CENTURIES. ANGLO-SAXON 3                                                                                                                                                                                                                                                                                                                                                                                                                                                                                                                                                                                                                                                                                                                                                                                                                                                                                                                                                                                                                                                                                                                                                                                                                                                                                                                                                                                                                                                                                                                                                                                                                                                                                                                                                                                                                                                                                                                                                                                                                                                                                           | 15TH AND 16TH CENTURIES. ORNAMENTAL RIBBON . 29 |
| 9TH CENTURY. FROM AN ANGLO-SAXON MS. BAT-                                                                                                                                                                                                                                                                                                                                                                                                                                                                                                                                                                                                                                                                                                                                                                                                                                                                                                                                                                                                                                                                                                                                                                                                                                                                                                                                                                                                                                                                                                                                                                                                                                                                                                                                                                                                                                                                                                                                                                                                                                                                                      | 16TH CENTURY. HENRY VIII. MS 30                 |
| TEL ABBEY 4                                                                                                                                                                                                                                                                                                                                                                                                                                                                                                                                                                                                                                                                                                                                                                                                                                                                                                                                                                                                                                                                                                                                                                                                                                                                                                                                                                                                                                                                                                                                                                                                                                                                                                                                                                                                                                                                                                                                                                                                                                                                                                                    | 16TH CENTURY. FROM ITALIAN MS 31                |
| FROM MS. LIBRARY OF MINERVA, ROME 5                                                                                                                                                                                                                                                                                                                                                                                                                                                                                                                                                                                                                                                                                                                                                                                                                                                                                                                                                                                                                                                                                                                                                                                                                                                                                                                                                                                                                                                                                                                                                                                                                                                                                                                                                                                                                                                                                                                                                                                                                                                                                            | 16TH CENTURY. FROM ALBERT DURER'S PRAYER        |
| 10TH CENTURY. BRITISH MUSEUM 6                                                                                                                                                                                                                                                                                                                                                                                                                                                                                                                                                                                                                                                                                                                                                                                                                                                                                                                                                                                                                                                                                                                                                                                                                                                                                                                                                                                                                                                                                                                                                                                                                                                                                                                                                                                                                                                                                                                                                                                                                                                                                                 | BOOK. LARGE                                     |
| 11TH CENTURY AND NUMERALS 7                                                                                                                                                                                                                                                                                                                                                                                                                                                                                                                                                                                                                                                                                                                                                                                                                                                                                                                                                                                                                                                                                                                                                                                                                                                                                                                                                                                                                                                                                                                                                                                                                                                                                                                                                                                                                                                                                                                                                                                                                                                                                                    | 16TH CENTURY. ALBERT DURER'S PRAYER BOOK . 33   |
| 12TH CENTURY. FROM THE MAZARIN BIBLE 8                                                                                                                                                                                                                                                                                                                                                                                                                                                                                                                                                                                                                                                                                                                                                                                                                                                                                                                                                                                                                                                                                                                                                                                                                                                                                                                                                                                                                                                                                                                                                                                                                                                                                                                                                                                                                                                                                                                                                                                                                                                                                         | 16TH CENTURY. VATIOAN                           |
| 12TH CENTURY. TWO SMALL. BRITISH MUSEUM 9                                                                                                                                                                                                                                                                                                                                                                                                                                                                                                                                                                                                                                                                                                                                                                                                                                                                                                                                                                                                                                                                                                                                                                                                                                                                                                                                                                                                                                                                                                                                                                                                                                                                                                                                                                                                                                                                                                                                                                                                                                                                                      | 16TH CENTURY. GOTHIC. MS                        |
| 12TH CENTURY, BRITISH MUSEUM 10                                                                                                                                                                                                                                                                                                                                                                                                                                                                                                                                                                                                                                                                                                                                                                                                                                                                                                                                                                                                                                                                                                                                                                                                                                                                                                                                                                                                                                                                                                                                                                                                                                                                                                                                                                                                                                                                                                                                                                                                                                                                                                | 16тн Сентику. Gothic                            |
| 12TH CENTURY, BODLEIAN LIBRARY                                                                                                                                                                                                                                                                                                                                                                                                                                                                                                                                                                                                                                                                                                                                                                                                                                                                                                                                                                                                                                                                                                                                                                                                                                                                                                                                                                                                                                                                                                                                                                                                                                                                                                                                                                                                                                                                                                                                                                                                                                                                                                 | 16TH CENTURY. GOTHIC. MS                        |
| 13TH CENTURY, HENRY III, WESTMINSTER ABBEY, 12                                                                                                                                                                                                                                                                                                                                                                                                                                                                                                                                                                                                                                                                                                                                                                                                                                                                                                                                                                                                                                                                                                                                                                                                                                                                                                                                                                                                                                                                                                                                                                                                                                                                                                                                                                                                                                                                                                                                                                                                                                                                                 | 16TH CENTURY. LARGE, SMALL, AND NUMERALS.       |
| 13TH CENTURY. FROM LATIN MS.                                                                                                                                                                                                                                                                                                                                                                                                                                                                                                                                                                                                                                                                                                                                                                                                                                                                                                                                                                                                                                                                                                                                                                                                                                                                                                                                                                                                                                                                                                                                                                                                                                                                                                                                                                                                                                                                                                                                                                                                                                                                                                   | FRENCH. MS.                                     |
| 13TH CENTURY. MS                                                                                                                                                                                                                                                                                                                                                                                                                                                                                                                                                                                                                                                                                                                                                                                                                                                                                                                                                                                                                                                                                                                                                                                                                                                                                                                                                                                                                                                                                                                                                                                                                                                                                                                                                                                                                                                                                                                                                                                                                                                                                                               | 17TH CENTURY. MS                                |
| 14TH CENTURY. DATE ABOUT 1340                                                                                                                                                                                                                                                                                                                                                                                                                                                                                                                                                                                                                                                                                                                                                                                                                                                                                                                                                                                                                                                                                                                                                                                                                                                                                                                                                                                                                                                                                                                                                                                                                                                                                                                                                                                                                                                                                                                                                                                                                                                                                                  | 17TH CENTURY. CHURCH TEXT. MS 40                |
| 14TH CENTURY. BRITISH MUSEUM                                                                                                                                                                                                                                                                                                                                                                                                                                                                                                                                                                                                                                                                                                                                                                                                                                                                                                                                                                                                                                                                                                                                                                                                                                                                                                                                                                                                                                                                                                                                                                                                                                                                                                                                                                                                                                                                                                                                                                                                                                                                                                   | GERMAN ARABESQUE                                |
|                                                                                                                                                                                                                                                                                                                                                                                                                                                                                                                                                                                                                                                                                                                                                                                                                                                                                                                                                                                                                                                                                                                                                                                                                                                                                                                                                                                                                                                                                                                                                                                                                                                                                                                                                                                                                                                                                                                                                                                                                                                                                                                                |                                                 |
| 14TH CENTURY. ILLUMINATED MS 17.<br>14TH CENTURY. RICHARD II. 1400. WESTMINSTER                                                                                                                                                                                                                                                                                                                                                                                                                                                                                                                                                                                                                                                                                                                                                                                                                                                                                                                                                                                                                                                                                                                                                                                                                                                                                                                                                                                                                                                                                                                                                                                                                                                                                                                                                                                                                                                                                                                                                                                                                                                | GERMAN ARABESQUE. SMALL 42                      |
| and a second | METAL ORNAMENTAL                                |
| ABBEY                                                                                                                                                                                                                                                                                                                                                                                                                                                                                                                                                                                                                                                                                                                                                                                                                                                                                                                                                                                                                                                                                                                                                                                                                                                                                                                                                                                                                                                                                                                                                                                                                                                                                                                                                                                                                                                                                                                                                                                                                                                                                                                          | INITIALS                                        |
| 14TH CENTURY. RICHARD II. 1400. SMALL. WEST-                                                                                                                                                                                                                                                                                                                                                                                                                                                                                                                                                                                                                                                                                                                                                                                                                                                                                                                                                                                                                                                                                                                                                                                                                                                                                                                                                                                                                                                                                                                                                                                                                                                                                                                                                                                                                                                                                                                                                                                                                                                                                   | INITIALS 45                                     |
| MINSTER ABBEY                                                                                                                                                                                                                                                                                                                                                                                                                                                                                                                                                                                                                                                                                                                                                                                                                                                                                                                                                                                                                                                                                                                                                                                                                                                                                                                                                                                                                                                                                                                                                                                                                                                                                                                                                                                                                                                                                                                                                                                                                                                                                                                  | 15TH CENTURY                                    |
| 14TH CENTURY. BRITISH MUSEUM 20                                                                                                                                                                                                                                                                                                                                                                                                                                                                                                                                                                                                                                                                                                                                                                                                                                                                                                                                                                                                                                                                                                                                                                                                                                                                                                                                                                                                                                                                                                                                                                                                                                                                                                                                                                                                                                                                                                                                                                                                                                                                                                | INITIALS                                        |
| 14TH CENTURY. FROM MS. MUNICH 21                                                                                                                                                                                                                                                                                                                                                                                                                                                                                                                                                                                                                                                                                                                                                                                                                                                                                                                                                                                                                                                                                                                                                                                                                                                                                                                                                                                                                                                                                                                                                                                                                                                                                                                                                                                                                                                                                                                                                                                                                                                                                               | NUMERALS                                        |
| 14TH AND 15TH CENTURIES. TWO SMALL. BRITISH                                                                                                                                                                                                                                                                                                                                                                                                                                                                                                                                                                                                                                                                                                                                                                                                                                                                                                                                                                                                                                                                                                                                                                                                                                                                                                                                                                                                                                                                                                                                                                                                                                                                                                                                                                                                                                                                                                                                                                                                                                                                                    | NUMERALS 49                                     |
| MUSEUM                                                                                                                                                                                                                                                                                                                                                                                                                                                                                                                                                                                                                                                                                                                                                                                                                                                                                                                                                                                                                                                                                                                                                                                                                                                                                                                                                                                                                                                                                                                                                                                                                                                                                                                                                                                                                                                                                                                                                                                                                                                                                                                         | 16TH CENTURY                                    |
| 1475. BRITISH MUSEUM                                                                                                                                                                                                                                                                                                                                                                                                                                                                                                                                                                                                                                                                                                                                                                                                                                                                                                                                                                                                                                                                                                                                                                                                                                                                                                                                                                                                                                                                                                                                                                                                                                                                                                                                                                                                                                                                                                                                                                                                                                                                                                           | 16TH CENTURY                                    |
| 1480. BRITISH MUSEUM                                                                                                                                                                                                                                                                                                                                                                                                                                                                                                                                                                                                                                                                                                                                                                                                                                                                                                                                                                                                                                                                                                                                                                                                                                                                                                                                                                                                                                                                                                                                                                                                                                                                                                                                                                                                                                                                                                                                                                                                                                                                                                           | 16TH CENTURY. FROM WOOD ENGRAVINGS 52           |
| 1490. BRITISH MUSEUM                                                                                                                                                                                                                                                                                                                                                                                                                                                                                                                                                                                                                                                                                                                                                                                                                                                                                                                                                                                                                                                                                                                                                                                                                                                                                                                                                                                                                                                                                                                                                                                                                                                                                                                                                                                                                                                                                                                                                                                                                                                                                                           | MONOGRAMS, CROSSES, &c                          |
| HENRY VII. WESTMINSTER ABBEY                                                                                                                                                                                                                                                                                                                                                                                                                                                                                                                                                                                                                                                                                                                                                                                                                                                                                                                                                                                                                                                                                                                                                                                                                                                                                                                                                                                                                                                                                                                                                                                                                                                                                                                                                                                                                                                                                                                                                                                                                                                                                                   |                                                 |
|                                                                                                                                                                                                                                                                                                                                                                                                                                                                                                                                                                                                                                                                                                                                                                                                                                                                                                                                                                                                                                                                                                                                                                                                                                                                                                                                                                                                                                                                                                                                                                                                                                                                                                                                                                                                                                                                                                                                                                                                                                                                                                                                |                                                 |