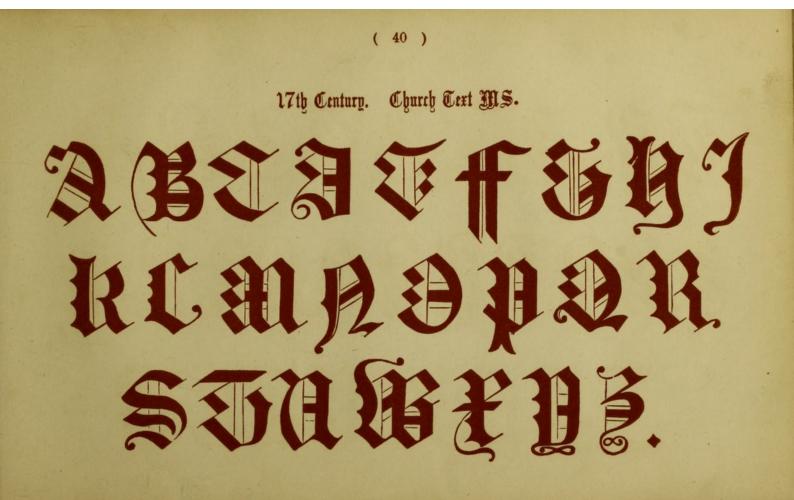

### ( 38 )

16th Century. Lake, Small, and Aumerals. French. M.S.

ABCDEFLISIK LMRDPLRSCUV 12325 WXYZ.678D0 abcdefghyktmnongrstuvxyzz

( 39 ) 17th Century. MS. ABCISTE IS KE ARDESSES T.I.E.K.UELLE