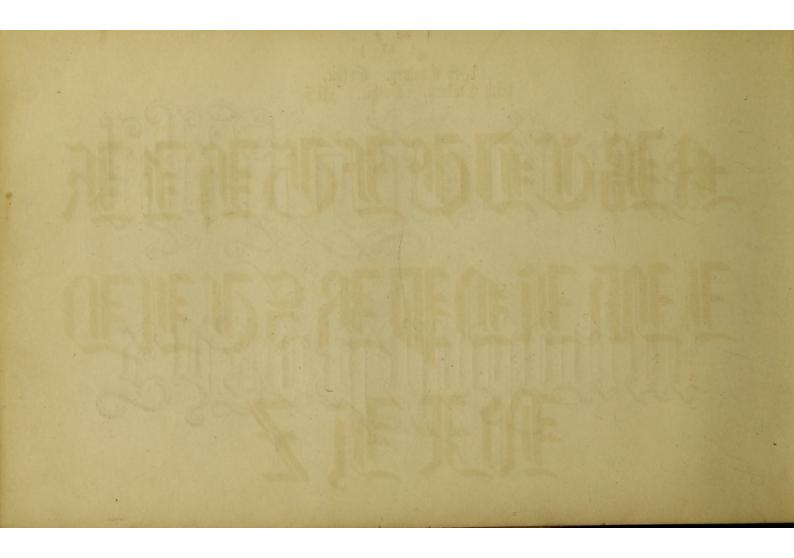

## Benry the Sebenth. Welestminster 3bben. ABEBEFEFTE REARDOROR. SGAUX PZ

( 26 )

( 28 )

15th and 16th Centuries. German. Small.