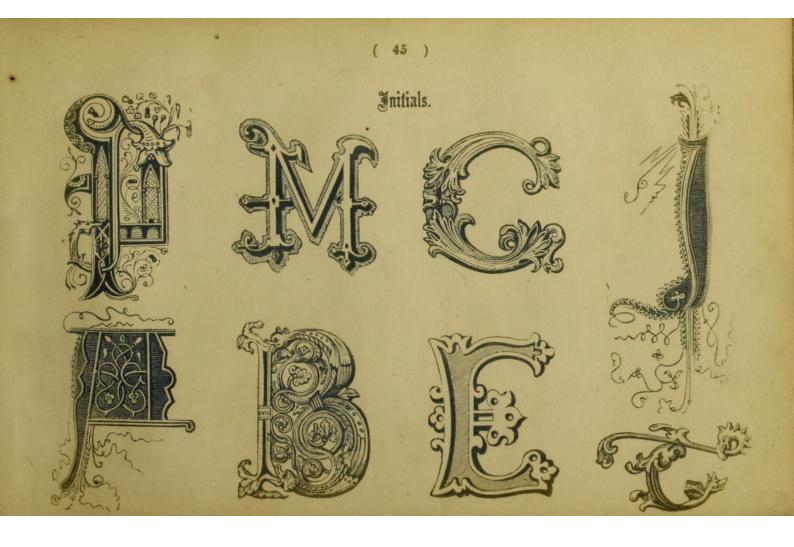

### -0-9:8:8:0---

| PAGE 1                                                                                                                                                                                                                                                                                                                                                                                                                                                                                                                                                                                                                                                                                                                                                                                                                                                                                                                                                                                                                                                                                                                                                                                                                                                                                                                                                                                                                                                                                                                                                                                                                                                                                                                                                                                                                                                                                                                                                                                                                                                                                                                         | 15TH AND 16TH CENTURIES. GERMAN                 |
|--------------------------------------------------------------------------------------------------------------------------------------------------------------------------------------------------------------------------------------------------------------------------------------------------------------------------------------------------------------------------------------------------------------------------------------------------------------------------------------------------------------------------------------------------------------------------------------------------------------------------------------------------------------------------------------------------------------------------------------------------------------------------------------------------------------------------------------------------------------------------------------------------------------------------------------------------------------------------------------------------------------------------------------------------------------------------------------------------------------------------------------------------------------------------------------------------------------------------------------------------------------------------------------------------------------------------------------------------------------------------------------------------------------------------------------------------------------------------------------------------------------------------------------------------------------------------------------------------------------------------------------------------------------------------------------------------------------------------------------------------------------------------------------------------------------------------------------------------------------------------------------------------------------------------------------------------------------------------------------------------------------------------------------------------------------------------------------------------------------------------------|-------------------------------------------------|
| STH CENTURY. VATICAN                                                                                                                                                                                                                                                                                                                                                                                                                                                                                                                                                                                                                                                                                                                                                                                                                                                                                                                                                                                                                                                                                                                                                                                                                                                                                                                                                                                                                                                                                                                                                                                                                                                                                                                                                                                                                                                                                                                                                                                                                                                                                                           |                                                 |
| STH CENTURY. BRITISH MUSEUM 2                                                                                                                                                                                                                                                                                                                                                                                                                                                                                                                                                                                                                                                                                                                                                                                                                                                                                                                                                                                                                                                                                                                                                                                                                                                                                                                                                                                                                                                                                                                                                                                                                                                                                                                                                                                                                                                                                                                                                                                                                                                                                                  |                                                 |
| STH AND 9TH CENTURIES. ANGLO-SAXON 3                                                                                                                                                                                                                                                                                                                                                                                                                                                                                                                                                                                                                                                                                                                                                                                                                                                                                                                                                                                                                                                                                                                                                                                                                                                                                                                                                                                                                                                                                                                                                                                                                                                                                                                                                                                                                                                                                                                                                                                                                                                                                           | 15TH AND 16TH CENTURIES. ORNAMENTAL RIBBON . 29 |
| 9TH CENTURY. FROM AN ANGLO-SAXON MS. BAT-                                                                                                                                                                                                                                                                                                                                                                                                                                                                                                                                                                                                                                                                                                                                                                                                                                                                                                                                                                                                                                                                                                                                                                                                                                                                                                                                                                                                                                                                                                                                                                                                                                                                                                                                                                                                                                                                                                                                                                                                                                                                                      | 16TH CENTURY. HENRY VIII. MS 30                 |
| TEL ABBEY 4                                                                                                                                                                                                                                                                                                                                                                                                                                                                                                                                                                                                                                                                                                                                                                                                                                                                                                                                                                                                                                                                                                                                                                                                                                                                                                                                                                                                                                                                                                                                                                                                                                                                                                                                                                                                                                                                                                                                                                                                                                                                                                                    | 16TH CENTURY. FROM ITALIAN MS 31                |
| FROM MS. LIBRARY OF MINERVA, ROME 5                                                                                                                                                                                                                                                                                                                                                                                                                                                                                                                                                                                                                                                                                                                                                                                                                                                                                                                                                                                                                                                                                                                                                                                                                                                                                                                                                                                                                                                                                                                                                                                                                                                                                                                                                                                                                                                                                                                                                                                                                                                                                            | 16TH CENTURY. FROM ALBERT DURER'S PRAYER        |
| 10TH CENTURY. BRITISH MUSEUM 6                                                                                                                                                                                                                                                                                                                                                                                                                                                                                                                                                                                                                                                                                                                                                                                                                                                                                                                                                                                                                                                                                                                                                                                                                                                                                                                                                                                                                                                                                                                                                                                                                                                                                                                                                                                                                                                                                                                                                                                                                                                                                                 | BOOK. LARGE                                     |
| 11TH CENTURY AND NUMERALS 7                                                                                                                                                                                                                                                                                                                                                                                                                                                                                                                                                                                                                                                                                                                                                                                                                                                                                                                                                                                                                                                                                                                                                                                                                                                                                                                                                                                                                                                                                                                                                                                                                                                                                                                                                                                                                                                                                                                                                                                                                                                                                                    | 16TH CENTURY. ALBERT DURER'S PRAYER BOOK . 33   |
| 12TH CENTURY. FROM THE MAZARIN BIBLE 8                                                                                                                                                                                                                                                                                                                                                                                                                                                                                                                                                                                                                                                                                                                                                                                                                                                                                                                                                                                                                                                                                                                                                                                                                                                                                                                                                                                                                                                                                                                                                                                                                                                                                                                                                                                                                                                                                                                                                                                                                                                                                         | 16TH CENTURY. VATIOAN                           |
| 12TH CENTURY. TWO SMALL. BRITISH MUSEUM 9                                                                                                                                                                                                                                                                                                                                                                                                                                                                                                                                                                                                                                                                                                                                                                                                                                                                                                                                                                                                                                                                                                                                                                                                                                                                                                                                                                                                                                                                                                                                                                                                                                                                                                                                                                                                                                                                                                                                                                                                                                                                                      | 16TH CENTURY. GOTHIC. MS                        |
| 12TH CENTURY, BRITISH MUSEUM 10                                                                                                                                                                                                                                                                                                                                                                                                                                                                                                                                                                                                                                                                                                                                                                                                                                                                                                                                                                                                                                                                                                                                                                                                                                                                                                                                                                                                                                                                                                                                                                                                                                                                                                                                                                                                                                                                                                                                                                                                                                                                                                | 16тн Сентику. Gothic                            |
| 12TH CENTURY, BODLEIAN LIBRARY                                                                                                                                                                                                                                                                                                                                                                                                                                                                                                                                                                                                                                                                                                                                                                                                                                                                                                                                                                                                                                                                                                                                                                                                                                                                                                                                                                                                                                                                                                                                                                                                                                                                                                                                                                                                                                                                                                                                                                                                                                                                                                 | 16TH CENTURY. GOTHIC. MS                        |
| 13TH CENTURY, HENRY III, WESTMINSTER ABBEY, 12                                                                                                                                                                                                                                                                                                                                                                                                                                                                                                                                                                                                                                                                                                                                                                                                                                                                                                                                                                                                                                                                                                                                                                                                                                                                                                                                                                                                                                                                                                                                                                                                                                                                                                                                                                                                                                                                                                                                                                                                                                                                                 | 16TH CENTURY. LARGE, SMALL, AND NUMERALS.       |
| 13TH CENTURY. FROM LATIN MS.                                                                                                                                                                                                                                                                                                                                                                                                                                                                                                                                                                                                                                                                                                                                                                                                                                                                                                                                                                                                                                                                                                                                                                                                                                                                                                                                                                                                                                                                                                                                                                                                                                                                                                                                                                                                                                                                                                                                                                                                                                                                                                   | FRENCH. MS.                                     |
| 13TH CENTURY. MS                                                                                                                                                                                                                                                                                                                                                                                                                                                                                                                                                                                                                                                                                                                                                                                                                                                                                                                                                                                                                                                                                                                                                                                                                                                                                                                                                                                                                                                                                                                                                                                                                                                                                                                                                                                                                                                                                                                                                                                                                                                                                                               | 17TH CENTURY. MS                                |
| 14TH CENTURY. DATE ABOUT 1340                                                                                                                                                                                                                                                                                                                                                                                                                                                                                                                                                                                                                                                                                                                                                                                                                                                                                                                                                                                                                                                                                                                                                                                                                                                                                                                                                                                                                                                                                                                                                                                                                                                                                                                                                                                                                                                                                                                                                                                                                                                                                                  | 17TH CENTURY. CHURCH TEXT. MS 40                |
| 14TH CENTURY. BRITISH MUSEUM                                                                                                                                                                                                                                                                                                                                                                                                                                                                                                                                                                                                                                                                                                                                                                                                                                                                                                                                                                                                                                                                                                                                                                                                                                                                                                                                                                                                                                                                                                                                                                                                                                                                                                                                                                                                                                                                                                                                                                                                                                                                                                   | GERMAN ARABESQUE                                |
|                                                                                                                                                                                                                                                                                                                                                                                                                                                                                                                                                                                                                                                                                                                                                                                                                                                                                                                                                                                                                                                                                                                                                                                                                                                                                                                                                                                                                                                                                                                                                                                                                                                                                                                                                                                                                                                                                                                                                                                                                                                                                                                                |                                                 |
| 14TH CENTURY. ILLUMINATED MS 17.<br>14TH CENTURY. RICHARD II. 1400. WESTMINSTER                                                                                                                                                                                                                                                                                                                                                                                                                                                                                                                                                                                                                                                                                                                                                                                                                                                                                                                                                                                                                                                                                                                                                                                                                                                                                                                                                                                                                                                                                                                                                                                                                                                                                                                                                                                                                                                                                                                                                                                                                                                | GERMAN ARABESQUE. SMALL 42                      |
| and a second | METAL ORNAMENTAL                                |
| ABBEY                                                                                                                                                                                                                                                                                                                                                                                                                                                                                                                                                                                                                                                                                                                                                                                                                                                                                                                                                                                                                                                                                                                                                                                                                                                                                                                                                                                                                                                                                                                                                                                                                                                                                                                                                                                                                                                                                                                                                                                                                                                                                                                          | INITIALS                                        |
| 14TH CENTURY. RICHARD II. 1400. SMALL. WEST-                                                                                                                                                                                                                                                                                                                                                                                                                                                                                                                                                                                                                                                                                                                                                                                                                                                                                                                                                                                                                                                                                                                                                                                                                                                                                                                                                                                                                                                                                                                                                                                                                                                                                                                                                                                                                                                                                                                                                                                                                                                                                   | INITIALS 45                                     |
| MINSTER ABBEY                                                                                                                                                                                                                                                                                                                                                                                                                                                                                                                                                                                                                                                                                                                                                                                                                                                                                                                                                                                                                                                                                                                                                                                                                                                                                                                                                                                                                                                                                                                                                                                                                                                                                                                                                                                                                                                                                                                                                                                                                                                                                                                  | 15TH CENTURY                                    |
| 14TH CENTURY. BRITISH MUSEUM 20                                                                                                                                                                                                                                                                                                                                                                                                                                                                                                                                                                                                                                                                                                                                                                                                                                                                                                                                                                                                                                                                                                                                                                                                                                                                                                                                                                                                                                                                                                                                                                                                                                                                                                                                                                                                                                                                                                                                                                                                                                                                                                | INITIALS                                        |
| 14TH CENTURY. FROM MS. MUNICH 21                                                                                                                                                                                                                                                                                                                                                                                                                                                                                                                                                                                                                                                                                                                                                                                                                                                                                                                                                                                                                                                                                                                                                                                                                                                                                                                                                                                                                                                                                                                                                                                                                                                                                                                                                                                                                                                                                                                                                                                                                                                                                               | NUMERALS                                        |
| 14TH AND 15TH CENTURIES. TWO SMALL. BRITISH                                                                                                                                                                                                                                                                                                                                                                                                                                                                                                                                                                                                                                                                                                                                                                                                                                                                                                                                                                                                                                                                                                                                                                                                                                                                                                                                                                                                                                                                                                                                                                                                                                                                                                                                                                                                                                                                                                                                                                                                                                                                                    | NUMERALS 49                                     |
| MUSEUM                                                                                                                                                                                                                                                                                                                                                                                                                                                                                                                                                                                                                                                                                                                                                                                                                                                                                                                                                                                                                                                                                                                                                                                                                                                                                                                                                                                                                                                                                                                                                                                                                                                                                                                                                                                                                                                                                                                                                                                                                                                                                                                         | 16TH CENTURY                                    |
| 1475. BRITISH MUSEUM                                                                                                                                                                                                                                                                                                                                                                                                                                                                                                                                                                                                                                                                                                                                                                                                                                                                                                                                                                                                                                                                                                                                                                                                                                                                                                                                                                                                                                                                                                                                                                                                                                                                                                                                                                                                                                                                                                                                                                                                                                                                                                           | 16TH CENTURY                                    |
| 1480. BRITISH MUSEUM                                                                                                                                                                                                                                                                                                                                                                                                                                                                                                                                                                                                                                                                                                                                                                                                                                                                                                                                                                                                                                                                                                                                                                                                                                                                                                                                                                                                                                                                                                                                                                                                                                                                                                                                                                                                                                                                                                                                                                                                                                                                                                           | 16TH CENTURY. FROM WOOD ENGRAVINGS 52           |
| 1490. BRITISH MUSEUM                                                                                                                                                                                                                                                                                                                                                                                                                                                                                                                                                                                                                                                                                                                                                                                                                                                                                                                                                                                                                                                                                                                                                                                                                                                                                                                                                                                                                                                                                                                                                                                                                                                                                                                                                                                                                                                                                                                                                                                                                                                                                                           | MONOGRAMS, CROSSES, &c                          |
| HENRY VII. WESTMINSTER ABBEY                                                                                                                                                                                                                                                                                                                                                                                                                                                                                                                                                                                                                                                                                                                                                                                                                                                                                                                                                                                                                                                                                                                                                                                                                                                                                                                                                                                                                                                                                                                                                                                                                                                                                                                                                                                                                                                                                                                                                                                                                                                                                                   |                                                 |
|                                                                                                                                                                                                                                                                                                                                                                                                                                                                                                                                                                                                                                                                                                                                                                                                                                                                                                                                                                                                                                                                                                                                                                                                                                                                                                                                                                                                                                                                                                                                                                                                                                                                                                                                                                                                                                                                                                                                                                                                                                                                                                                                |                                                 |