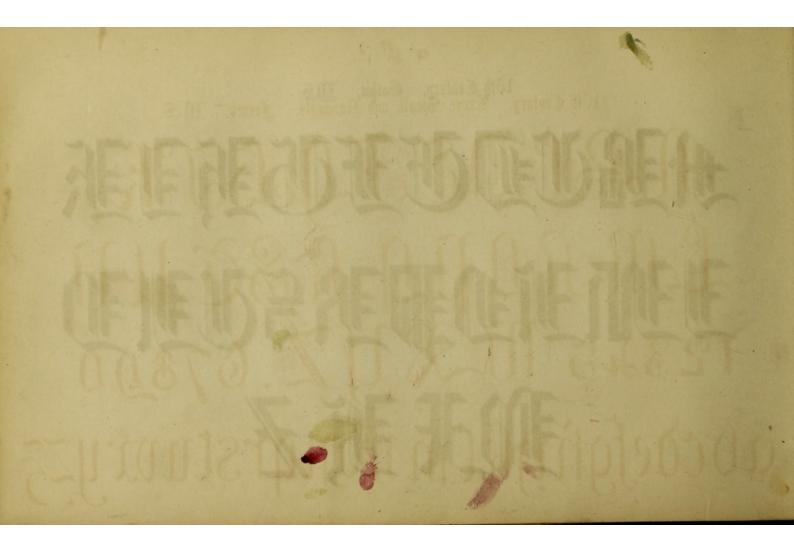

## Benry the Sebenth. Welestminster 3bben. ABEBEFEFTE REARDOROR. SGAUX PZ

( 26 )

( 28 )

15th and 16th Centuries. German. Small.