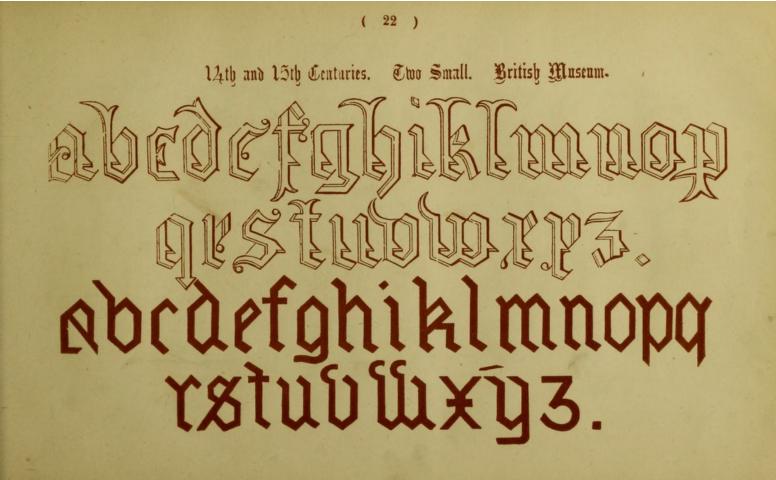

### -0-9:8:8:0---

| PAGE 1                                                                                                                                                                                                                                                                                                                                                                                                                                                                                                                                                                                                                                                                                                                                                                                                                                                                                                                                                                                                                                                                                                                                                                                                                                                                                                                                                                                                                                                                                                                                                                                                                                                                                                                                                                                                                                                                                                                                                                                                                                                                                                                         | 15TH AND 16TH CENTURIES. GERMAN                 |
|--------------------------------------------------------------------------------------------------------------------------------------------------------------------------------------------------------------------------------------------------------------------------------------------------------------------------------------------------------------------------------------------------------------------------------------------------------------------------------------------------------------------------------------------------------------------------------------------------------------------------------------------------------------------------------------------------------------------------------------------------------------------------------------------------------------------------------------------------------------------------------------------------------------------------------------------------------------------------------------------------------------------------------------------------------------------------------------------------------------------------------------------------------------------------------------------------------------------------------------------------------------------------------------------------------------------------------------------------------------------------------------------------------------------------------------------------------------------------------------------------------------------------------------------------------------------------------------------------------------------------------------------------------------------------------------------------------------------------------------------------------------------------------------------------------------------------------------------------------------------------------------------------------------------------------------------------------------------------------------------------------------------------------------------------------------------------------------------------------------------------------|-------------------------------------------------|
| STH CENTURY. VATICAN                                                                                                                                                                                                                                                                                                                                                                                                                                                                                                                                                                                                                                                                                                                                                                                                                                                                                                                                                                                                                                                                                                                                                                                                                                                                                                                                                                                                                                                                                                                                                                                                                                                                                                                                                                                                                                                                                                                                                                                                                                                                                                           |                                                 |
| STH CENTURY. BRITISH MUSEUM 2                                                                                                                                                                                                                                                                                                                                                                                                                                                                                                                                                                                                                                                                                                                                                                                                                                                                                                                                                                                                                                                                                                                                                                                                                                                                                                                                                                                                                                                                                                                                                                                                                                                                                                                                                                                                                                                                                                                                                                                                                                                                                                  |                                                 |
| STH AND 9TH CENTURIES. ANGLO-SAXON 3                                                                                                                                                                                                                                                                                                                                                                                                                                                                                                                                                                                                                                                                                                                                                                                                                                                                                                                                                                                                                                                                                                                                                                                                                                                                                                                                                                                                                                                                                                                                                                                                                                                                                                                                                                                                                                                                                                                                                                                                                                                                                           | 15TH AND 16TH CENTURIES. ORNAMENTAL RIBBON . 29 |
| 9TH CENTURY. FROM AN ANGLO-SAXON MS. BAT-                                                                                                                                                                                                                                                                                                                                                                                                                                                                                                                                                                                                                                                                                                                                                                                                                                                                                                                                                                                                                                                                                                                                                                                                                                                                                                                                                                                                                                                                                                                                                                                                                                                                                                                                                                                                                                                                                                                                                                                                                                                                                      | 16TH CENTURY. HENRY VIII. MS 30                 |
| TEL ABBEY 4                                                                                                                                                                                                                                                                                                                                                                                                                                                                                                                                                                                                                                                                                                                                                                                                                                                                                                                                                                                                                                                                                                                                                                                                                                                                                                                                                                                                                                                                                                                                                                                                                                                                                                                                                                                                                                                                                                                                                                                                                                                                                                                    | 16TH CENTURY. FROM ITALIAN MS 31                |
| FROM MS. LIBRARY OF MINERVA, ROME 5                                                                                                                                                                                                                                                                                                                                                                                                                                                                                                                                                                                                                                                                                                                                                                                                                                                                                                                                                                                                                                                                                                                                                                                                                                                                                                                                                                                                                                                                                                                                                                                                                                                                                                                                                                                                                                                                                                                                                                                                                                                                                            | 16TH CENTURY. FROM ALBERT DURER'S PRAYER        |
| 10TH CENTURY. BRITISH MUSEUM 6                                                                                                                                                                                                                                                                                                                                                                                                                                                                                                                                                                                                                                                                                                                                                                                                                                                                                                                                                                                                                                                                                                                                                                                                                                                                                                                                                                                                                                                                                                                                                                                                                                                                                                                                                                                                                                                                                                                                                                                                                                                                                                 | BOOK. LARGE                                     |
| 11TH CENTURY AND NUMERALS 7                                                                                                                                                                                                                                                                                                                                                                                                                                                                                                                                                                                                                                                                                                                                                                                                                                                                                                                                                                                                                                                                                                                                                                                                                                                                                                                                                                                                                                                                                                                                                                                                                                                                                                                                                                                                                                                                                                                                                                                                                                                                                                    | 16TH CENTURY. ALBERT DURER'S PRAYER BOOK . 33   |
| 12TH CENTURY. FROM THE MAZARIN BIBLE 8                                                                                                                                                                                                                                                                                                                                                                                                                                                                                                                                                                                                                                                                                                                                                                                                                                                                                                                                                                                                                                                                                                                                                                                                                                                                                                                                                                                                                                                                                                                                                                                                                                                                                                                                                                                                                                                                                                                                                                                                                                                                                         | 16TH CENTURY. VATIOAN                           |
| 12TH CENTURY. TWO SMALL. BRITISH MUSEUM 9                                                                                                                                                                                                                                                                                                                                                                                                                                                                                                                                                                                                                                                                                                                                                                                                                                                                                                                                                                                                                                                                                                                                                                                                                                                                                                                                                                                                                                                                                                                                                                                                                                                                                                                                                                                                                                                                                                                                                                                                                                                                                      | 16TH CENTURY. GOTHIC. MS                        |
| 12TH CENTURY, BRITISH MUSEUM 10                                                                                                                                                                                                                                                                                                                                                                                                                                                                                                                                                                                                                                                                                                                                                                                                                                                                                                                                                                                                                                                                                                                                                                                                                                                                                                                                                                                                                                                                                                                                                                                                                                                                                                                                                                                                                                                                                                                                                                                                                                                                                                | 16тн Сентику. Gothic                            |
| 12TH CENTURY, BODLEIAN LIBRARY                                                                                                                                                                                                                                                                                                                                                                                                                                                                                                                                                                                                                                                                                                                                                                                                                                                                                                                                                                                                                                                                                                                                                                                                                                                                                                                                                                                                                                                                                                                                                                                                                                                                                                                                                                                                                                                                                                                                                                                                                                                                                                 | 16TH CENTURY. GOTHIC. MS                        |
| 13TH CENTURY, HENRY III, WESTMINSTER ABBEY, 12                                                                                                                                                                                                                                                                                                                                                                                                                                                                                                                                                                                                                                                                                                                                                                                                                                                                                                                                                                                                                                                                                                                                                                                                                                                                                                                                                                                                                                                                                                                                                                                                                                                                                                                                                                                                                                                                                                                                                                                                                                                                                 | 16TH CENTURY. LARGE, SMALL, AND NUMERALS.       |
| 13TH CENTURY. FROM LATIN MS.                                                                                                                                                                                                                                                                                                                                                                                                                                                                                                                                                                                                                                                                                                                                                                                                                                                                                                                                                                                                                                                                                                                                                                                                                                                                                                                                                                                                                                                                                                                                                                                                                                                                                                                                                                                                                                                                                                                                                                                                                                                                                                   | FRENCH. MS.                                     |
| 13TH CENTURY. MS                                                                                                                                                                                                                                                                                                                                                                                                                                                                                                                                                                                                                                                                                                                                                                                                                                                                                                                                                                                                                                                                                                                                                                                                                                                                                                                                                                                                                                                                                                                                                                                                                                                                                                                                                                                                                                                                                                                                                                                                                                                                                                               | 17TH CENTURY. MS                                |
| 14TH CENTURY. DATE ABOUT 1340                                                                                                                                                                                                                                                                                                                                                                                                                                                                                                                                                                                                                                                                                                                                                                                                                                                                                                                                                                                                                                                                                                                                                                                                                                                                                                                                                                                                                                                                                                                                                                                                                                                                                                                                                                                                                                                                                                                                                                                                                                                                                                  | 17TH CENTURY. CHURCH TEXT. MS 40                |
| 14TH CENTURY. BRITISH MUSEUM                                                                                                                                                                                                                                                                                                                                                                                                                                                                                                                                                                                                                                                                                                                                                                                                                                                                                                                                                                                                                                                                                                                                                                                                                                                                                                                                                                                                                                                                                                                                                                                                                                                                                                                                                                                                                                                                                                                                                                                                                                                                                                   | GERMAN ARABESQUE                                |
|                                                                                                                                                                                                                                                                                                                                                                                                                                                                                                                                                                                                                                                                                                                                                                                                                                                                                                                                                                                                                                                                                                                                                                                                                                                                                                                                                                                                                                                                                                                                                                                                                                                                                                                                                                                                                                                                                                                                                                                                                                                                                                                                |                                                 |
| 14TH CENTURY. ILLUMINATED MS 17.<br>14TH CENTURY. RICHARD II. 1400. WESTMINSTER                                                                                                                                                                                                                                                                                                                                                                                                                                                                                                                                                                                                                                                                                                                                                                                                                                                                                                                                                                                                                                                                                                                                                                                                                                                                                                                                                                                                                                                                                                                                                                                                                                                                                                                                                                                                                                                                                                                                                                                                                                                | GERMAN ARABESQUE. SMALL 42                      |
| and a second | METAL ORNAMENTAL                                |
| ABBEY                                                                                                                                                                                                                                                                                                                                                                                                                                                                                                                                                                                                                                                                                                                                                                                                                                                                                                                                                                                                                                                                                                                                                                                                                                                                                                                                                                                                                                                                                                                                                                                                                                                                                                                                                                                                                                                                                                                                                                                                                                                                                                                          | INITIALS                                        |
| 14TH CENTURY. RICHARD II. 1400. SMALL. WEST-                                                                                                                                                                                                                                                                                                                                                                                                                                                                                                                                                                                                                                                                                                                                                                                                                                                                                                                                                                                                                                                                                                                                                                                                                                                                                                                                                                                                                                                                                                                                                                                                                                                                                                                                                                                                                                                                                                                                                                                                                                                                                   | INITIALS 45                                     |
| MINSTER ABBEY                                                                                                                                                                                                                                                                                                                                                                                                                                                                                                                                                                                                                                                                                                                                                                                                                                                                                                                                                                                                                                                                                                                                                                                                                                                                                                                                                                                                                                                                                                                                                                                                                                                                                                                                                                                                                                                                                                                                                                                                                                                                                                                  | 15TH CENTURY                                    |
| 14TH CENTURY. BRITISH MUSEUM 20                                                                                                                                                                                                                                                                                                                                                                                                                                                                                                                                                                                                                                                                                                                                                                                                                                                                                                                                                                                                                                                                                                                                                                                                                                                                                                                                                                                                                                                                                                                                                                                                                                                                                                                                                                                                                                                                                                                                                                                                                                                                                                | INITIALS                                        |
| 14TH CENTURY. FROM MS. MUNICH 21                                                                                                                                                                                                                                                                                                                                                                                                                                                                                                                                                                                                                                                                                                                                                                                                                                                                                                                                                                                                                                                                                                                                                                                                                                                                                                                                                                                                                                                                                                                                                                                                                                                                                                                                                                                                                                                                                                                                                                                                                                                                                               | NUMERALS                                        |
| 14TH AND 15TH CENTURIES. TWO SMALL. BRITISH                                                                                                                                                                                                                                                                                                                                                                                                                                                                                                                                                                                                                                                                                                                                                                                                                                                                                                                                                                                                                                                                                                                                                                                                                                                                                                                                                                                                                                                                                                                                                                                                                                                                                                                                                                                                                                                                                                                                                                                                                                                                                    | NUMERALS 49                                     |
| MUSEUM                                                                                                                                                                                                                                                                                                                                                                                                                                                                                                                                                                                                                                                                                                                                                                                                                                                                                                                                                                                                                                                                                                                                                                                                                                                                                                                                                                                                                                                                                                                                                                                                                                                                                                                                                                                                                                                                                                                                                                                                                                                                                                                         | 16TH CENTURY                                    |
| 1475. BRITISH MUSEUM                                                                                                                                                                                                                                                                                                                                                                                                                                                                                                                                                                                                                                                                                                                                                                                                                                                                                                                                                                                                                                                                                                                                                                                                                                                                                                                                                                                                                                                                                                                                                                                                                                                                                                                                                                                                                                                                                                                                                                                                                                                                                                           | 16TH CENTURY                                    |
| 1480. BRITISH MUSEUM                                                                                                                                                                                                                                                                                                                                                                                                                                                                                                                                                                                                                                                                                                                                                                                                                                                                                                                                                                                                                                                                                                                                                                                                                                                                                                                                                                                                                                                                                                                                                                                                                                                                                                                                                                                                                                                                                                                                                                                                                                                                                                           | 16TH CENTURY. FROM WOOD ENGRAVINGS 52           |
| 1490. BRITISH MUSEUM                                                                                                                                                                                                                                                                                                                                                                                                                                                                                                                                                                                                                                                                                                                                                                                                                                                                                                                                                                                                                                                                                                                                                                                                                                                                                                                                                                                                                                                                                                                                                                                                                                                                                                                                                                                                                                                                                                                                                                                                                                                                                                           | MONOGRAMS, CROSSES, &c                          |
| HENRY VII. WESTMINSTER ABBEY                                                                                                                                                                                                                                                                                                                                                                                                                                                                                                                                                                                                                                                                                                                                                                                                                                                                                                                                                                                                                                                                                                                                                                                                                                                                                                                                                                                                                                                                                                                                                                                                                                                                                                                                                                                                                                                                                                                                                                                                                                                                                                   |                                                 |
|                                                                                                                                                                                                                                                                                                                                                                                                                                                                                                                                                                                                                                                                                                                                                                                                                                                                                                                                                                                                                                                                                                                                                                                                                                                                                                                                                                                                                                                                                                                                                                                                                                                                                                                                                                                                                                                                                                                                                                                                                                                                                                                                |                                                 |