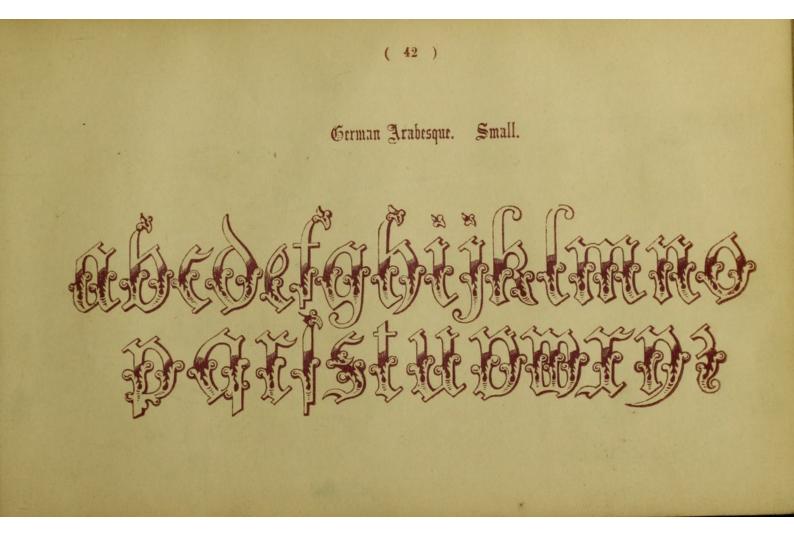

## Benry the Sebenth. Welestminster 3bben. ABEBEFEFTE REARDOROR. SGAUX PZ

( 26 )

( 28 )

15th and 16th Centuries. German. Small.