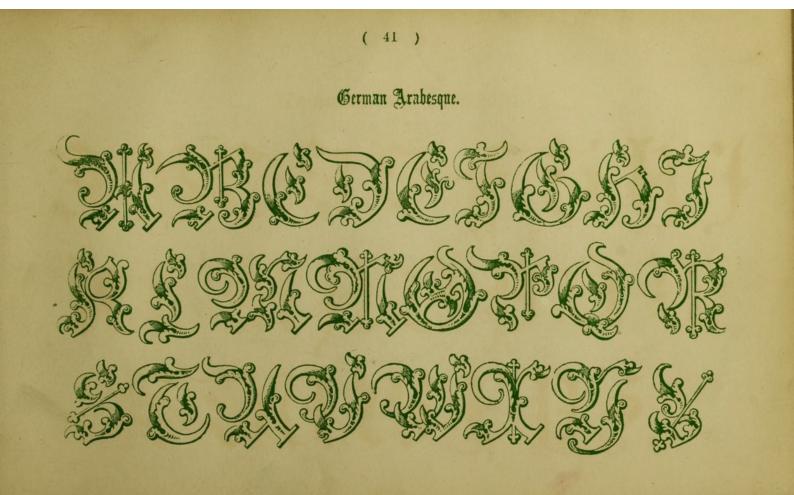

### -0-9:8:8:0---

| PAGE 1                                                                                                                                                                                                                                                                                                                                                                                                                                                                                                                                                                                                                                                                                                                                                                                                                                                                                                                                                                                                                                                                                                                                                                                                                                                                                                                                                                                                                                                                                                                                                                                                                                                                                                                                                                                                                                                                                                                                                                                                                                                                                                                         | 15TH AND 16TH CENTURIES. GERMAN                 |
|--------------------------------------------------------------------------------------------------------------------------------------------------------------------------------------------------------------------------------------------------------------------------------------------------------------------------------------------------------------------------------------------------------------------------------------------------------------------------------------------------------------------------------------------------------------------------------------------------------------------------------------------------------------------------------------------------------------------------------------------------------------------------------------------------------------------------------------------------------------------------------------------------------------------------------------------------------------------------------------------------------------------------------------------------------------------------------------------------------------------------------------------------------------------------------------------------------------------------------------------------------------------------------------------------------------------------------------------------------------------------------------------------------------------------------------------------------------------------------------------------------------------------------------------------------------------------------------------------------------------------------------------------------------------------------------------------------------------------------------------------------------------------------------------------------------------------------------------------------------------------------------------------------------------------------------------------------------------------------------------------------------------------------------------------------------------------------------------------------------------------------|-------------------------------------------------|
| STH CENTURY. VATICAN                                                                                                                                                                                                                                                                                                                                                                                                                                                                                                                                                                                                                                                                                                                                                                                                                                                                                                                                                                                                                                                                                                                                                                                                                                                                                                                                                                                                                                                                                                                                                                                                                                                                                                                                                                                                                                                                                                                                                                                                                                                                                                           |                                                 |
| STH CENTURY. BRITISH MUSEUM 2                                                                                                                                                                                                                                                                                                                                                                                                                                                                                                                                                                                                                                                                                                                                                                                                                                                                                                                                                                                                                                                                                                                                                                                                                                                                                                                                                                                                                                                                                                                                                                                                                                                                                                                                                                                                                                                                                                                                                                                                                                                                                                  |                                                 |
| STH AND 9TH CENTURIES. ANGLO-SAXON 3                                                                                                                                                                                                                                                                                                                                                                                                                                                                                                                                                                                                                                                                                                                                                                                                                                                                                                                                                                                                                                                                                                                                                                                                                                                                                                                                                                                                                                                                                                                                                                                                                                                                                                                                                                                                                                                                                                                                                                                                                                                                                           | 15TH AND 16TH CENTURIES. ORNAMENTAL RIBBON . 29 |
| 9TH CENTURY. FROM AN ANGLO-SAXON MS. BAT-                                                                                                                                                                                                                                                                                                                                                                                                                                                                                                                                                                                                                                                                                                                                                                                                                                                                                                                                                                                                                                                                                                                                                                                                                                                                                                                                                                                                                                                                                                                                                                                                                                                                                                                                                                                                                                                                                                                                                                                                                                                                                      | 16TH CENTURY. HENRY VIII. MS 30                 |
| TEL ABBEY 4                                                                                                                                                                                                                                                                                                                                                                                                                                                                                                                                                                                                                                                                                                                                                                                                                                                                                                                                                                                                                                                                                                                                                                                                                                                                                                                                                                                                                                                                                                                                                                                                                                                                                                                                                                                                                                                                                                                                                                                                                                                                                                                    | 16TH CENTURY. FROM ITALIAN MS 31                |
| FROM MS. LIBRARY OF MINERVA, ROME 5                                                                                                                                                                                                                                                                                                                                                                                                                                                                                                                                                                                                                                                                                                                                                                                                                                                                                                                                                                                                                                                                                                                                                                                                                                                                                                                                                                                                                                                                                                                                                                                                                                                                                                                                                                                                                                                                                                                                                                                                                                                                                            | 16TH CENTURY. FROM ALBERT DURER'S PRAYER        |
| 10TH CENTURY. BRITISH MUSEUM 6                                                                                                                                                                                                                                                                                                                                                                                                                                                                                                                                                                                                                                                                                                                                                                                                                                                                                                                                                                                                                                                                                                                                                                                                                                                                                                                                                                                                                                                                                                                                                                                                                                                                                                                                                                                                                                                                                                                                                                                                                                                                                                 | BOOK. LARGE                                     |
| 11TH CENTURY AND NUMERALS 7                                                                                                                                                                                                                                                                                                                                                                                                                                                                                                                                                                                                                                                                                                                                                                                                                                                                                                                                                                                                                                                                                                                                                                                                                                                                                                                                                                                                                                                                                                                                                                                                                                                                                                                                                                                                                                                                                                                                                                                                                                                                                                    | 16TH CENTURY. ALBERT DURER'S PRAYER BOOK . 33   |
| 12TH CENTURY. FROM THE MAZARIN BIBLE 8                                                                                                                                                                                                                                                                                                                                                                                                                                                                                                                                                                                                                                                                                                                                                                                                                                                                                                                                                                                                                                                                                                                                                                                                                                                                                                                                                                                                                                                                                                                                                                                                                                                                                                                                                                                                                                                                                                                                                                                                                                                                                         | 16TH CENTURY. VATIOAN                           |
| 12TH CENTURY. TWO SMALL. BRITISH MUSEUM 9                                                                                                                                                                                                                                                                                                                                                                                                                                                                                                                                                                                                                                                                                                                                                                                                                                                                                                                                                                                                                                                                                                                                                                                                                                                                                                                                                                                                                                                                                                                                                                                                                                                                                                                                                                                                                                                                                                                                                                                                                                                                                      | 16TH CENTURY. GOTHIC. MS                        |
| 12TH CENTURY, BRITISH MUSEUM 10                                                                                                                                                                                                                                                                                                                                                                                                                                                                                                                                                                                                                                                                                                                                                                                                                                                                                                                                                                                                                                                                                                                                                                                                                                                                                                                                                                                                                                                                                                                                                                                                                                                                                                                                                                                                                                                                                                                                                                                                                                                                                                | 16тн Сентику. Gothic                            |
| 12TH CENTURY, BODLEIAN LIBRARY                                                                                                                                                                                                                                                                                                                                                                                                                                                                                                                                                                                                                                                                                                                                                                                                                                                                                                                                                                                                                                                                                                                                                                                                                                                                                                                                                                                                                                                                                                                                                                                                                                                                                                                                                                                                                                                                                                                                                                                                                                                                                                 | 16TH CENTURY. GOTHIC. MS                        |
| 13TH CENTURY, HENRY III, WESTMINSTER ABBEY, 12                                                                                                                                                                                                                                                                                                                                                                                                                                                                                                                                                                                                                                                                                                                                                                                                                                                                                                                                                                                                                                                                                                                                                                                                                                                                                                                                                                                                                                                                                                                                                                                                                                                                                                                                                                                                                                                                                                                                                                                                                                                                                 | 16TH CENTURY. LARGE, SMALL, AND NUMERALS.       |
| 13TH CENTURY. FROM LATIN MS.                                                                                                                                                                                                                                                                                                                                                                                                                                                                                                                                                                                                                                                                                                                                                                                                                                                                                                                                                                                                                                                                                                                                                                                                                                                                                                                                                                                                                                                                                                                                                                                                                                                                                                                                                                                                                                                                                                                                                                                                                                                                                                   | FRENCH. MS.                                     |
| 13TH CENTURY. MS                                                                                                                                                                                                                                                                                                                                                                                                                                                                                                                                                                                                                                                                                                                                                                                                                                                                                                                                                                                                                                                                                                                                                                                                                                                                                                                                                                                                                                                                                                                                                                                                                                                                                                                                                                                                                                                                                                                                                                                                                                                                                                               | 17TH CENTURY. MS                                |
| 14TH CENTURY. DATE ABOUT 1340                                                                                                                                                                                                                                                                                                                                                                                                                                                                                                                                                                                                                                                                                                                                                                                                                                                                                                                                                                                                                                                                                                                                                                                                                                                                                                                                                                                                                                                                                                                                                                                                                                                                                                                                                                                                                                                                                                                                                                                                                                                                                                  | 17TH CENTURY. CHURCH TEXT. MS 40                |
| 14TH CENTURY. BRITISH MUSEUM                                                                                                                                                                                                                                                                                                                                                                                                                                                                                                                                                                                                                                                                                                                                                                                                                                                                                                                                                                                                                                                                                                                                                                                                                                                                                                                                                                                                                                                                                                                                                                                                                                                                                                                                                                                                                                                                                                                                                                                                                                                                                                   | GERMAN ARABESQUE                                |
|                                                                                                                                                                                                                                                                                                                                                                                                                                                                                                                                                                                                                                                                                                                                                                                                                                                                                                                                                                                                                                                                                                                                                                                                                                                                                                                                                                                                                                                                                                                                                                                                                                                                                                                                                                                                                                                                                                                                                                                                                                                                                                                                |                                                 |
| 14TH CENTURY. ILLUMINATED MS 17.<br>14TH CENTURY. RICHARD II. 1400. WESTMINSTER                                                                                                                                                                                                                                                                                                                                                                                                                                                                                                                                                                                                                                                                                                                                                                                                                                                                                                                                                                                                                                                                                                                                                                                                                                                                                                                                                                                                                                                                                                                                                                                                                                                                                                                                                                                                                                                                                                                                                                                                                                                | GERMAN ARABESQUE. SMALL 42                      |
| and a second | METAL ORNAMENTAL                                |
| ABBEY                                                                                                                                                                                                                                                                                                                                                                                                                                                                                                                                                                                                                                                                                                                                                                                                                                                                                                                                                                                                                                                                                                                                                                                                                                                                                                                                                                                                                                                                                                                                                                                                                                                                                                                                                                                                                                                                                                                                                                                                                                                                                                                          | INITIALS                                        |
| 14TH CENTURY. RICHARD II. 1400. SMALL. WEST-                                                                                                                                                                                                                                                                                                                                                                                                                                                                                                                                                                                                                                                                                                                                                                                                                                                                                                                                                                                                                                                                                                                                                                                                                                                                                                                                                                                                                                                                                                                                                                                                                                                                                                                                                                                                                                                                                                                                                                                                                                                                                   | INITIALS 45                                     |
| MINSTER ABBEY                                                                                                                                                                                                                                                                                                                                                                                                                                                                                                                                                                                                                                                                                                                                                                                                                                                                                                                                                                                                                                                                                                                                                                                                                                                                                                                                                                                                                                                                                                                                                                                                                                                                                                                                                                                                                                                                                                                                                                                                                                                                                                                  | 15TH CENTURY                                    |
| 14TH CENTURY. BRITISH MUSEUM 20                                                                                                                                                                                                                                                                                                                                                                                                                                                                                                                                                                                                                                                                                                                                                                                                                                                                                                                                                                                                                                                                                                                                                                                                                                                                                                                                                                                                                                                                                                                                                                                                                                                                                                                                                                                                                                                                                                                                                                                                                                                                                                | INITIALS                                        |
| 14TH CENTURY. FROM MS. MUNICH 21                                                                                                                                                                                                                                                                                                                                                                                                                                                                                                                                                                                                                                                                                                                                                                                                                                                                                                                                                                                                                                                                                                                                                                                                                                                                                                                                                                                                                                                                                                                                                                                                                                                                                                                                                                                                                                                                                                                                                                                                                                                                                               | NUMERALS                                        |
| 14TH AND 15TH CENTURIES. TWO SMALL. BRITISH                                                                                                                                                                                                                                                                                                                                                                                                                                                                                                                                                                                                                                                                                                                                                                                                                                                                                                                                                                                                                                                                                                                                                                                                                                                                                                                                                                                                                                                                                                                                                                                                                                                                                                                                                                                                                                                                                                                                                                                                                                                                                    | NUMERALS 49                                     |
| MUSEUM                                                                                                                                                                                                                                                                                                                                                                                                                                                                                                                                                                                                                                                                                                                                                                                                                                                                                                                                                                                                                                                                                                                                                                                                                                                                                                                                                                                                                                                                                                                                                                                                                                                                                                                                                                                                                                                                                                                                                                                                                                                                                                                         | 16TH CENTURY                                    |
| 1475. BRITISH MUSEUM                                                                                                                                                                                                                                                                                                                                                                                                                                                                                                                                                                                                                                                                                                                                                                                                                                                                                                                                                                                                                                                                                                                                                                                                                                                                                                                                                                                                                                                                                                                                                                                                                                                                                                                                                                                                                                                                                                                                                                                                                                                                                                           | 16TH CENTURY                                    |
| 1480. BRITISH MUSEUM                                                                                                                                                                                                                                                                                                                                                                                                                                                                                                                                                                                                                                                                                                                                                                                                                                                                                                                                                                                                                                                                                                                                                                                                                                                                                                                                                                                                                                                                                                                                                                                                                                                                                                                                                                                                                                                                                                                                                                                                                                                                                                           | 16TH CENTURY. FROM WOOD ENGRAVINGS 52           |
| 1490. BRITISH MUSEUM                                                                                                                                                                                                                                                                                                                                                                                                                                                                                                                                                                                                                                                                                                                                                                                                                                                                                                                                                                                                                                                                                                                                                                                                                                                                                                                                                                                                                                                                                                                                                                                                                                                                                                                                                                                                                                                                                                                                                                                                                                                                                                           | MONOGRAMS, CROSSES, &c                          |
| HENRY VII. WESTMINSTER ABBEY                                                                                                                                                                                                                                                                                                                                                                                                                                                                                                                                                                                                                                                                                                                                                                                                                                                                                                                                                                                                                                                                                                                                                                                                                                                                                                                                                                                                                                                                                                                                                                                                                                                                                                                                                                                                                                                                                                                                                                                                                                                                                                   |                                                 |
|                                                                                                                                                                                                                                                                                                                                                                                                                                                                                                                                                                                                                                                                                                                                                                                                                                                                                                                                                                                                                                                                                                                                                                                                                                                                                                                                                                                                                                                                                                                                                                                                                                                                                                                                                                                                                                                                                                                                                                                                                                                                                                                                |                                                 |