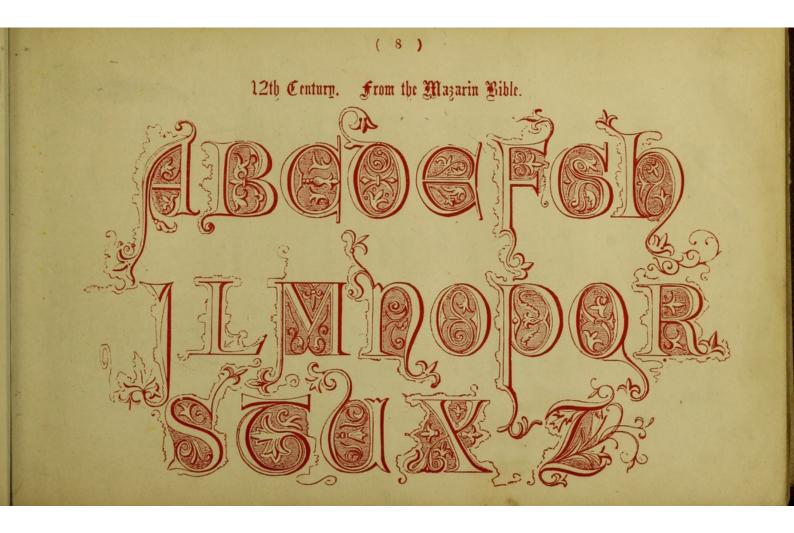

### -0-9:8:8:0---

| PAGE 1                                                                                                                                                                                                                                                                                                                                                                                                                                                                                                                                                                                                                                                                                                                                                                                                                                                                                                                                                                                                                                                                                                                                                                                                                                                                                                                                                                                                                                                                                                                                                                                                                                                                                                                                                                                                                                                                                                                                                                                                                                                                                                                         | 15TH AND 16TH CENTURIES. GERMAN                 |
|--------------------------------------------------------------------------------------------------------------------------------------------------------------------------------------------------------------------------------------------------------------------------------------------------------------------------------------------------------------------------------------------------------------------------------------------------------------------------------------------------------------------------------------------------------------------------------------------------------------------------------------------------------------------------------------------------------------------------------------------------------------------------------------------------------------------------------------------------------------------------------------------------------------------------------------------------------------------------------------------------------------------------------------------------------------------------------------------------------------------------------------------------------------------------------------------------------------------------------------------------------------------------------------------------------------------------------------------------------------------------------------------------------------------------------------------------------------------------------------------------------------------------------------------------------------------------------------------------------------------------------------------------------------------------------------------------------------------------------------------------------------------------------------------------------------------------------------------------------------------------------------------------------------------------------------------------------------------------------------------------------------------------------------------------------------------------------------------------------------------------------|-------------------------------------------------|
| STH CENTURY. VATICAN                                                                                                                                                                                                                                                                                                                                                                                                                                                                                                                                                                                                                                                                                                                                                                                                                                                                                                                                                                                                                                                                                                                                                                                                                                                                                                                                                                                                                                                                                                                                                                                                                                                                                                                                                                                                                                                                                                                                                                                                                                                                                                           |                                                 |
| STH CENTURY. BRITISH MUSEUM 2                                                                                                                                                                                                                                                                                                                                                                                                                                                                                                                                                                                                                                                                                                                                                                                                                                                                                                                                                                                                                                                                                                                                                                                                                                                                                                                                                                                                                                                                                                                                                                                                                                                                                                                                                                                                                                                                                                                                                                                                                                                                                                  |                                                 |
| STH AND 9TH CENTURIES. ANGLO-SAXON 3                                                                                                                                                                                                                                                                                                                                                                                                                                                                                                                                                                                                                                                                                                                                                                                                                                                                                                                                                                                                                                                                                                                                                                                                                                                                                                                                                                                                                                                                                                                                                                                                                                                                                                                                                                                                                                                                                                                                                                                                                                                                                           | 15TH AND 16TH CENTURIES. ORNAMENTAL RIBBON . 29 |
| 9TH CENTURY. FROM AN ANGLO-SAXON MS. BAT-                                                                                                                                                                                                                                                                                                                                                                                                                                                                                                                                                                                                                                                                                                                                                                                                                                                                                                                                                                                                                                                                                                                                                                                                                                                                                                                                                                                                                                                                                                                                                                                                                                                                                                                                                                                                                                                                                                                                                                                                                                                                                      | 16TH CENTURY. HENRY VIII. MS 30                 |
| TEL ABBEY 4                                                                                                                                                                                                                                                                                                                                                                                                                                                                                                                                                                                                                                                                                                                                                                                                                                                                                                                                                                                                                                                                                                                                                                                                                                                                                                                                                                                                                                                                                                                                                                                                                                                                                                                                                                                                                                                                                                                                                                                                                                                                                                                    | 16TH CENTURY. FROM ITALIAN MS 31                |
| FROM MS. LIBRARY OF MINERVA, ROME 5                                                                                                                                                                                                                                                                                                                                                                                                                                                                                                                                                                                                                                                                                                                                                                                                                                                                                                                                                                                                                                                                                                                                                                                                                                                                                                                                                                                                                                                                                                                                                                                                                                                                                                                                                                                                                                                                                                                                                                                                                                                                                            | 16TH CENTURY. FROM ALBERT DURER'S PRAYER        |
| 10TH CENTURY. BRITISH MUSEUM 6                                                                                                                                                                                                                                                                                                                                                                                                                                                                                                                                                                                                                                                                                                                                                                                                                                                                                                                                                                                                                                                                                                                                                                                                                                                                                                                                                                                                                                                                                                                                                                                                                                                                                                                                                                                                                                                                                                                                                                                                                                                                                                 | BOOK. LARGE                                     |
| 11TH CENTURY AND NUMERALS 7                                                                                                                                                                                                                                                                                                                                                                                                                                                                                                                                                                                                                                                                                                                                                                                                                                                                                                                                                                                                                                                                                                                                                                                                                                                                                                                                                                                                                                                                                                                                                                                                                                                                                                                                                                                                                                                                                                                                                                                                                                                                                                    | 16TH CENTURY. ALBERT DURER'S PRAYER BOOK . 33   |
| 12TH CENTURY. FROM THE MAZARIN BIBLE 8                                                                                                                                                                                                                                                                                                                                                                                                                                                                                                                                                                                                                                                                                                                                                                                                                                                                                                                                                                                                                                                                                                                                                                                                                                                                                                                                                                                                                                                                                                                                                                                                                                                                                                                                                                                                                                                                                                                                                                                                                                                                                         | 16TH CENTURY. VATIOAN                           |
| 12TH CENTURY. TWO SMALL. BRITISH MUSEUM 9                                                                                                                                                                                                                                                                                                                                                                                                                                                                                                                                                                                                                                                                                                                                                                                                                                                                                                                                                                                                                                                                                                                                                                                                                                                                                                                                                                                                                                                                                                                                                                                                                                                                                                                                                                                                                                                                                                                                                                                                                                                                                      | 16TH CENTURY. GOTHIC. MS                        |
| 12TH CENTURY, BRITISH MUSEUM 10                                                                                                                                                                                                                                                                                                                                                                                                                                                                                                                                                                                                                                                                                                                                                                                                                                                                                                                                                                                                                                                                                                                                                                                                                                                                                                                                                                                                                                                                                                                                                                                                                                                                                                                                                                                                                                                                                                                                                                                                                                                                                                | 16тн Сентику. Gothic                            |
| 12TH CENTURY, BODLEIAN LIBRARY                                                                                                                                                                                                                                                                                                                                                                                                                                                                                                                                                                                                                                                                                                                                                                                                                                                                                                                                                                                                                                                                                                                                                                                                                                                                                                                                                                                                                                                                                                                                                                                                                                                                                                                                                                                                                                                                                                                                                                                                                                                                                                 | 16TH CENTURY. GOTHIC. MS                        |
| 13TH CENTURY, HENRY III, WESTMINSTER ABBEY, 12                                                                                                                                                                                                                                                                                                                                                                                                                                                                                                                                                                                                                                                                                                                                                                                                                                                                                                                                                                                                                                                                                                                                                                                                                                                                                                                                                                                                                                                                                                                                                                                                                                                                                                                                                                                                                                                                                                                                                                                                                                                                                 | 16TH CENTURY. LARGE, SMALL, AND NUMERALS.       |
| 13TH CENTURY. FROM LATIN MS.                                                                                                                                                                                                                                                                                                                                                                                                                                                                                                                                                                                                                                                                                                                                                                                                                                                                                                                                                                                                                                                                                                                                                                                                                                                                                                                                                                                                                                                                                                                                                                                                                                                                                                                                                                                                                                                                                                                                                                                                                                                                                                   | FRENCH. MS.                                     |
| 13TH CENTURY. MS                                                                                                                                                                                                                                                                                                                                                                                                                                                                                                                                                                                                                                                                                                                                                                                                                                                                                                                                                                                                                                                                                                                                                                                                                                                                                                                                                                                                                                                                                                                                                                                                                                                                                                                                                                                                                                                                                                                                                                                                                                                                                                               | 17TH CENTURY. MS                                |
| 14TH CENTURY. DATE ABOUT 1340                                                                                                                                                                                                                                                                                                                                                                                                                                                                                                                                                                                                                                                                                                                                                                                                                                                                                                                                                                                                                                                                                                                                                                                                                                                                                                                                                                                                                                                                                                                                                                                                                                                                                                                                                                                                                                                                                                                                                                                                                                                                                                  | 17TH CENTURY. CHURCH TEXT. MS 40                |
| 14TH CENTURY. BRITISH MUSEUM                                                                                                                                                                                                                                                                                                                                                                                                                                                                                                                                                                                                                                                                                                                                                                                                                                                                                                                                                                                                                                                                                                                                                                                                                                                                                                                                                                                                                                                                                                                                                                                                                                                                                                                                                                                                                                                                                                                                                                                                                                                                                                   | GERMAN ARABESQUE                                |
|                                                                                                                                                                                                                                                                                                                                                                                                                                                                                                                                                                                                                                                                                                                                                                                                                                                                                                                                                                                                                                                                                                                                                                                                                                                                                                                                                                                                                                                                                                                                                                                                                                                                                                                                                                                                                                                                                                                                                                                                                                                                                                                                |                                                 |
| 14TH CENTURY. ILLUMINATED MS 17.<br>14TH CENTURY. RICHARD II. 1400. WESTMINSTER                                                                                                                                                                                                                                                                                                                                                                                                                                                                                                                                                                                                                                                                                                                                                                                                                                                                                                                                                                                                                                                                                                                                                                                                                                                                                                                                                                                                                                                                                                                                                                                                                                                                                                                                                                                                                                                                                                                                                                                                                                                | GERMAN ARABESQUE. SMALL 42                      |
| and a second | METAL ORNAMENTAL                                |
| ABBEY                                                                                                                                                                                                                                                                                                                                                                                                                                                                                                                                                                                                                                                                                                                                                                                                                                                                                                                                                                                                                                                                                                                                                                                                                                                                                                                                                                                                                                                                                                                                                                                                                                                                                                                                                                                                                                                                                                                                                                                                                                                                                                                          | INITIALS                                        |
| 14TH CENTURY. RICHARD II. 1400. SMALL. WEST-                                                                                                                                                                                                                                                                                                                                                                                                                                                                                                                                                                                                                                                                                                                                                                                                                                                                                                                                                                                                                                                                                                                                                                                                                                                                                                                                                                                                                                                                                                                                                                                                                                                                                                                                                                                                                                                                                                                                                                                                                                                                                   | INITIALS 45                                     |
| MINSTER ABBEY                                                                                                                                                                                                                                                                                                                                                                                                                                                                                                                                                                                                                                                                                                                                                                                                                                                                                                                                                                                                                                                                                                                                                                                                                                                                                                                                                                                                                                                                                                                                                                                                                                                                                                                                                                                                                                                                                                                                                                                                                                                                                                                  | 15TH CENTURY                                    |
| 14TH CENTURY. BRITISH MUSEUM 20                                                                                                                                                                                                                                                                                                                                                                                                                                                                                                                                                                                                                                                                                                                                                                                                                                                                                                                                                                                                                                                                                                                                                                                                                                                                                                                                                                                                                                                                                                                                                                                                                                                                                                                                                                                                                                                                                                                                                                                                                                                                                                | INITIALS                                        |
| 14TH CENTURY. FROM MS. MUNICH 21                                                                                                                                                                                                                                                                                                                                                                                                                                                                                                                                                                                                                                                                                                                                                                                                                                                                                                                                                                                                                                                                                                                                                                                                                                                                                                                                                                                                                                                                                                                                                                                                                                                                                                                                                                                                                                                                                                                                                                                                                                                                                               | NUMERALS                                        |
| 14TH AND 15TH CENTURIES. TWO SMALL. BRITISH                                                                                                                                                                                                                                                                                                                                                                                                                                                                                                                                                                                                                                                                                                                                                                                                                                                                                                                                                                                                                                                                                                                                                                                                                                                                                                                                                                                                                                                                                                                                                                                                                                                                                                                                                                                                                                                                                                                                                                                                                                                                                    | NUMERALS 49                                     |
| MUSEUM                                                                                                                                                                                                                                                                                                                                                                                                                                                                                                                                                                                                                                                                                                                                                                                                                                                                                                                                                                                                                                                                                                                                                                                                                                                                                                                                                                                                                                                                                                                                                                                                                                                                                                                                                                                                                                                                                                                                                                                                                                                                                                                         | 16TH CENTURY                                    |
| 1475. BRITISH MUSEUM                                                                                                                                                                                                                                                                                                                                                                                                                                                                                                                                                                                                                                                                                                                                                                                                                                                                                                                                                                                                                                                                                                                                                                                                                                                                                                                                                                                                                                                                                                                                                                                                                                                                                                                                                                                                                                                                                                                                                                                                                                                                                                           | 16TH CENTURY                                    |
| 1480. BRITISH MUSEUM                                                                                                                                                                                                                                                                                                                                                                                                                                                                                                                                                                                                                                                                                                                                                                                                                                                                                                                                                                                                                                                                                                                                                                                                                                                                                                                                                                                                                                                                                                                                                                                                                                                                                                                                                                                                                                                                                                                                                                                                                                                                                                           | 16TH CENTURY. FROM WOOD ENGRAVINGS 52           |
| 1490. BRITISH MUSEUM                                                                                                                                                                                                                                                                                                                                                                                                                                                                                                                                                                                                                                                                                                                                                                                                                                                                                                                                                                                                                                                                                                                                                                                                                                                                                                                                                                                                                                                                                                                                                                                                                                                                                                                                                                                                                                                                                                                                                                                                                                                                                                           | MONOGRAMS, CROSSES, &c                          |
| HENRY VII. WESTMINSTER ABBEY                                                                                                                                                                                                                                                                                                                                                                                                                                                                                                                                                                                                                                                                                                                                                                                                                                                                                                                                                                                                                                                                                                                                                                                                                                                                                                                                                                                                                                                                                                                                                                                                                                                                                                                                                                                                                                                                                                                                                                                                                                                                                                   |                                                 |
|                                                                                                                                                                                                                                                                                                                                                                                                                                                                                                                                                                                                                                                                                                                                                                                                                                                                                                                                                                                                                                                                                                                                                                                                                                                                                                                                                                                                                                                                                                                                                                                                                                                                                                                                                                                                                                                                                                                                                                                                                                                                                                                                |                                                 |