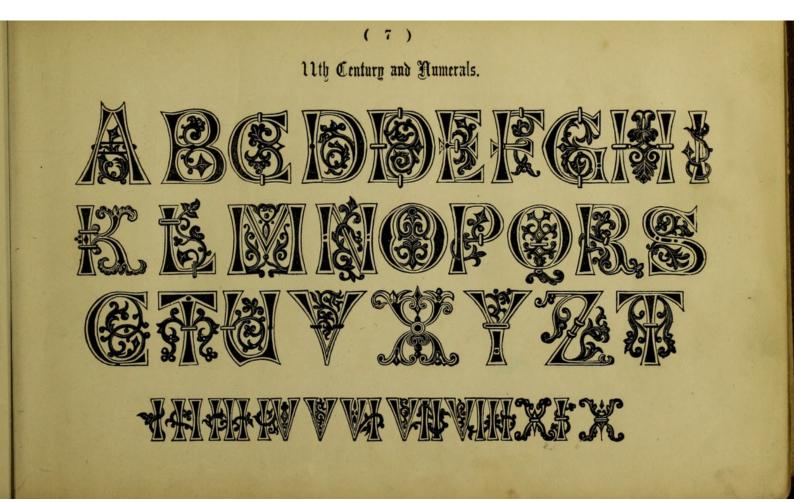

### -0-9:8:8:0---

| PAGE 1                                                                                                                                                                                                                                                                                                                                                                                                                                                                                                                                                                                                                                                                                                                                                                                                                                                                                                                                                                                                                                                                                                                                                                                                                                                                                                                                                                                                                                                                                                                                                                                                                                                                                                                                                                                                                                                                                                                                                                                                                                                                                                                         | 15TH AND 16TH CENTURIES. GERMAN                 |
|--------------------------------------------------------------------------------------------------------------------------------------------------------------------------------------------------------------------------------------------------------------------------------------------------------------------------------------------------------------------------------------------------------------------------------------------------------------------------------------------------------------------------------------------------------------------------------------------------------------------------------------------------------------------------------------------------------------------------------------------------------------------------------------------------------------------------------------------------------------------------------------------------------------------------------------------------------------------------------------------------------------------------------------------------------------------------------------------------------------------------------------------------------------------------------------------------------------------------------------------------------------------------------------------------------------------------------------------------------------------------------------------------------------------------------------------------------------------------------------------------------------------------------------------------------------------------------------------------------------------------------------------------------------------------------------------------------------------------------------------------------------------------------------------------------------------------------------------------------------------------------------------------------------------------------------------------------------------------------------------------------------------------------------------------------------------------------------------------------------------------------|-------------------------------------------------|
| STH CENTURY. VATICAN                                                                                                                                                                                                                                                                                                                                                                                                                                                                                                                                                                                                                                                                                                                                                                                                                                                                                                                                                                                                                                                                                                                                                                                                                                                                                                                                                                                                                                                                                                                                                                                                                                                                                                                                                                                                                                                                                                                                                                                                                                                                                                           |                                                 |
| STH CENTURY. BRITISH MUSEUM 2                                                                                                                                                                                                                                                                                                                                                                                                                                                                                                                                                                                                                                                                                                                                                                                                                                                                                                                                                                                                                                                                                                                                                                                                                                                                                                                                                                                                                                                                                                                                                                                                                                                                                                                                                                                                                                                                                                                                                                                                                                                                                                  |                                                 |
| STH AND 9TH CENTURIES. ANGLO-SAXON 3                                                                                                                                                                                                                                                                                                                                                                                                                                                                                                                                                                                                                                                                                                                                                                                                                                                                                                                                                                                                                                                                                                                                                                                                                                                                                                                                                                                                                                                                                                                                                                                                                                                                                                                                                                                                                                                                                                                                                                                                                                                                                           | 15TH AND 16TH CENTURIES. ORNAMENTAL RIBBON . 29 |
| 9TH CENTURY. FROM AN ANGLO-SAXON MS. BAT-                                                                                                                                                                                                                                                                                                                                                                                                                                                                                                                                                                                                                                                                                                                                                                                                                                                                                                                                                                                                                                                                                                                                                                                                                                                                                                                                                                                                                                                                                                                                                                                                                                                                                                                                                                                                                                                                                                                                                                                                                                                                                      | 16TH CENTURY. HENRY VIII. MS 30                 |
| TEL ABBEY 4                                                                                                                                                                                                                                                                                                                                                                                                                                                                                                                                                                                                                                                                                                                                                                                                                                                                                                                                                                                                                                                                                                                                                                                                                                                                                                                                                                                                                                                                                                                                                                                                                                                                                                                                                                                                                                                                                                                                                                                                                                                                                                                    | 16TH CENTURY. FROM ITALIAN MS 31                |
| FROM MS. LIBRARY OF MINERVA, ROME 5                                                                                                                                                                                                                                                                                                                                                                                                                                                                                                                                                                                                                                                                                                                                                                                                                                                                                                                                                                                                                                                                                                                                                                                                                                                                                                                                                                                                                                                                                                                                                                                                                                                                                                                                                                                                                                                                                                                                                                                                                                                                                            | 16TH CENTURY. FROM ALBERT DURER'S PRAYER        |
| 10TH CENTURY. BRITISH MUSEUM 6                                                                                                                                                                                                                                                                                                                                                                                                                                                                                                                                                                                                                                                                                                                                                                                                                                                                                                                                                                                                                                                                                                                                                                                                                                                                                                                                                                                                                                                                                                                                                                                                                                                                                                                                                                                                                                                                                                                                                                                                                                                                                                 | BOOK. LARGE                                     |
| 11TH CENTURY AND NUMERALS 7                                                                                                                                                                                                                                                                                                                                                                                                                                                                                                                                                                                                                                                                                                                                                                                                                                                                                                                                                                                                                                                                                                                                                                                                                                                                                                                                                                                                                                                                                                                                                                                                                                                                                                                                                                                                                                                                                                                                                                                                                                                                                                    | 16TH CENTURY. ALBERT DURER'S PRAYER BOOK . 33   |
| 12TH CENTURY. FROM THE MAZARIN BIBLE 8                                                                                                                                                                                                                                                                                                                                                                                                                                                                                                                                                                                                                                                                                                                                                                                                                                                                                                                                                                                                                                                                                                                                                                                                                                                                                                                                                                                                                                                                                                                                                                                                                                                                                                                                                                                                                                                                                                                                                                                                                                                                                         | 16TH CENTURY. VATIOAN                           |
| 12TH CENTURY. TWO SMALL. BRITISH MUSEUM 9                                                                                                                                                                                                                                                                                                                                                                                                                                                                                                                                                                                                                                                                                                                                                                                                                                                                                                                                                                                                                                                                                                                                                                                                                                                                                                                                                                                                                                                                                                                                                                                                                                                                                                                                                                                                                                                                                                                                                                                                                                                                                      | 16TH CENTURY. GOTHIC. MS                        |
| 12TH CENTURY, BRITISH MUSEUM 10                                                                                                                                                                                                                                                                                                                                                                                                                                                                                                                                                                                                                                                                                                                                                                                                                                                                                                                                                                                                                                                                                                                                                                                                                                                                                                                                                                                                                                                                                                                                                                                                                                                                                                                                                                                                                                                                                                                                                                                                                                                                                                | 16тн Сентику. Gothic                            |
| 12TH CENTURY, BODLEIAN LIBRARY                                                                                                                                                                                                                                                                                                                                                                                                                                                                                                                                                                                                                                                                                                                                                                                                                                                                                                                                                                                                                                                                                                                                                                                                                                                                                                                                                                                                                                                                                                                                                                                                                                                                                                                                                                                                                                                                                                                                                                                                                                                                                                 | 16TH CENTURY. GOTHIC. MS                        |
| 13TH CENTURY, HENRY III, WESTMINSTER ABBEY, 12                                                                                                                                                                                                                                                                                                                                                                                                                                                                                                                                                                                                                                                                                                                                                                                                                                                                                                                                                                                                                                                                                                                                                                                                                                                                                                                                                                                                                                                                                                                                                                                                                                                                                                                                                                                                                                                                                                                                                                                                                                                                                 | 16TH CENTURY. LARGE, SMALL, AND NUMERALS.       |
| 13TH CENTURY. FROM LATIN MS.                                                                                                                                                                                                                                                                                                                                                                                                                                                                                                                                                                                                                                                                                                                                                                                                                                                                                                                                                                                                                                                                                                                                                                                                                                                                                                                                                                                                                                                                                                                                                                                                                                                                                                                                                                                                                                                                                                                                                                                                                                                                                                   | FRENCH. MS.                                     |
| 13TH CENTURY. MS                                                                                                                                                                                                                                                                                                                                                                                                                                                                                                                                                                                                                                                                                                                                                                                                                                                                                                                                                                                                                                                                                                                                                                                                                                                                                                                                                                                                                                                                                                                                                                                                                                                                                                                                                                                                                                                                                                                                                                                                                                                                                                               | 17TH CENTURY. MS                                |
| 14TH CENTURY. DATE ABOUT 1340                                                                                                                                                                                                                                                                                                                                                                                                                                                                                                                                                                                                                                                                                                                                                                                                                                                                                                                                                                                                                                                                                                                                                                                                                                                                                                                                                                                                                                                                                                                                                                                                                                                                                                                                                                                                                                                                                                                                                                                                                                                                                                  | 17TH CENTURY. CHURCH TEXT. MS 40                |
| 14TH CENTURY. BRITISH MUSEUM                                                                                                                                                                                                                                                                                                                                                                                                                                                                                                                                                                                                                                                                                                                                                                                                                                                                                                                                                                                                                                                                                                                                                                                                                                                                                                                                                                                                                                                                                                                                                                                                                                                                                                                                                                                                                                                                                                                                                                                                                                                                                                   | GERMAN ARABESQUE                                |
|                                                                                                                                                                                                                                                                                                                                                                                                                                                                                                                                                                                                                                                                                                                                                                                                                                                                                                                                                                                                                                                                                                                                                                                                                                                                                                                                                                                                                                                                                                                                                                                                                                                                                                                                                                                                                                                                                                                                                                                                                                                                                                                                |                                                 |
| 14TH CENTURY. ILLUMINATED MS 17.<br>14TH CENTURY. RICHARD II. 1400. WESTMINSTER                                                                                                                                                                                                                                                                                                                                                                                                                                                                                                                                                                                                                                                                                                                                                                                                                                                                                                                                                                                                                                                                                                                                                                                                                                                                                                                                                                                                                                                                                                                                                                                                                                                                                                                                                                                                                                                                                                                                                                                                                                                | GERMAN ARABESQUE. SMALL 42                      |
| and a second | METAL ORNAMENTAL                                |
| ABBEY                                                                                                                                                                                                                                                                                                                                                                                                                                                                                                                                                                                                                                                                                                                                                                                                                                                                                                                                                                                                                                                                                                                                                                                                                                                                                                                                                                                                                                                                                                                                                                                                                                                                                                                                                                                                                                                                                                                                                                                                                                                                                                                          | INITIALS                                        |
| 14TH CENTURY. RICHARD II. 1400. SMALL. WEST-                                                                                                                                                                                                                                                                                                                                                                                                                                                                                                                                                                                                                                                                                                                                                                                                                                                                                                                                                                                                                                                                                                                                                                                                                                                                                                                                                                                                                                                                                                                                                                                                                                                                                                                                                                                                                                                                                                                                                                                                                                                                                   | INITIALS 45                                     |
| MINSTER ABBEY                                                                                                                                                                                                                                                                                                                                                                                                                                                                                                                                                                                                                                                                                                                                                                                                                                                                                                                                                                                                                                                                                                                                                                                                                                                                                                                                                                                                                                                                                                                                                                                                                                                                                                                                                                                                                                                                                                                                                                                                                                                                                                                  | 15TH CENTURY                                    |
| 14TH CENTURY. BRITISH MUSEUM 20                                                                                                                                                                                                                                                                                                                                                                                                                                                                                                                                                                                                                                                                                                                                                                                                                                                                                                                                                                                                                                                                                                                                                                                                                                                                                                                                                                                                                                                                                                                                                                                                                                                                                                                                                                                                                                                                                                                                                                                                                                                                                                | INITIALS                                        |
| 14TH CENTURY. FROM MS. MUNICH 21                                                                                                                                                                                                                                                                                                                                                                                                                                                                                                                                                                                                                                                                                                                                                                                                                                                                                                                                                                                                                                                                                                                                                                                                                                                                                                                                                                                                                                                                                                                                                                                                                                                                                                                                                                                                                                                                                                                                                                                                                                                                                               | NUMERALS                                        |
| 14TH AND 15TH CENTURIES. TWO SMALL. BRITISH                                                                                                                                                                                                                                                                                                                                                                                                                                                                                                                                                                                                                                                                                                                                                                                                                                                                                                                                                                                                                                                                                                                                                                                                                                                                                                                                                                                                                                                                                                                                                                                                                                                                                                                                                                                                                                                                                                                                                                                                                                                                                    | NUMERALS 49                                     |
| MUSEUM                                                                                                                                                                                                                                                                                                                                                                                                                                                                                                                                                                                                                                                                                                                                                                                                                                                                                                                                                                                                                                                                                                                                                                                                                                                                                                                                                                                                                                                                                                                                                                                                                                                                                                                                                                                                                                                                                                                                                                                                                                                                                                                         | 16TH CENTURY                                    |
| 1475. BRITISH MUSEUM                                                                                                                                                                                                                                                                                                                                                                                                                                                                                                                                                                                                                                                                                                                                                                                                                                                                                                                                                                                                                                                                                                                                                                                                                                                                                                                                                                                                                                                                                                                                                                                                                                                                                                                                                                                                                                                                                                                                                                                                                                                                                                           | 16TH CENTURY                                    |
| 1480. BRITISH MUSEUM                                                                                                                                                                                                                                                                                                                                                                                                                                                                                                                                                                                                                                                                                                                                                                                                                                                                                                                                                                                                                                                                                                                                                                                                                                                                                                                                                                                                                                                                                                                                                                                                                                                                                                                                                                                                                                                                                                                                                                                                                                                                                                           | 16TH CENTURY. FROM WOOD ENGRAVINGS 52           |
| 1490. BRITISH MUSEUM                                                                                                                                                                                                                                                                                                                                                                                                                                                                                                                                                                                                                                                                                                                                                                                                                                                                                                                                                                                                                                                                                                                                                                                                                                                                                                                                                                                                                                                                                                                                                                                                                                                                                                                                                                                                                                                                                                                                                                                                                                                                                                           | MONOGRAMS, CROSSES, &c                          |
| HENRY VII. WESTMINSTER ABBEY                                                                                                                                                                                                                                                                                                                                                                                                                                                                                                                                                                                                                                                                                                                                                                                                                                                                                                                                                                                                                                                                                                                                                                                                                                                                                                                                                                                                                                                                                                                                                                                                                                                                                                                                                                                                                                                                                                                                                                                                                                                                                                   |                                                 |
|                                                                                                                                                                                                                                                                                                                                                                                                                                                                                                                                                                                                                                                                                                                                                                                                                                                                                                                                                                                                                                                                                                                                                                                                                                                                                                                                                                                                                                                                                                                                                                                                                                                                                                                                                                                                                                                                                                                                                                                                                                                                                                                                |                                                 |