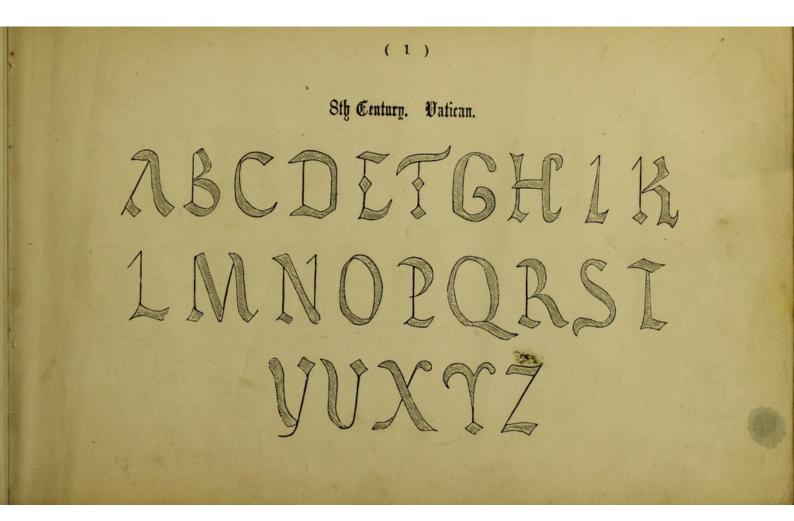

### -0-9:8:8:0---

| PAGE 1                                                                                                                                                                                                                                                                                                                                                                                                                                                                                                                                                                                                                                                                                                                                                                                                                                                                                                                                                                                                                                                                                                                                                                                                                                                                                                                                                                                                                                                                                                                                                                                                                                                                                                                                                                                                                                                                                                                                                                                                                                                                                                                         | 15TH AND 16TH CENTURIES. GERMAN                 |
|--------------------------------------------------------------------------------------------------------------------------------------------------------------------------------------------------------------------------------------------------------------------------------------------------------------------------------------------------------------------------------------------------------------------------------------------------------------------------------------------------------------------------------------------------------------------------------------------------------------------------------------------------------------------------------------------------------------------------------------------------------------------------------------------------------------------------------------------------------------------------------------------------------------------------------------------------------------------------------------------------------------------------------------------------------------------------------------------------------------------------------------------------------------------------------------------------------------------------------------------------------------------------------------------------------------------------------------------------------------------------------------------------------------------------------------------------------------------------------------------------------------------------------------------------------------------------------------------------------------------------------------------------------------------------------------------------------------------------------------------------------------------------------------------------------------------------------------------------------------------------------------------------------------------------------------------------------------------------------------------------------------------------------------------------------------------------------------------------------------------------------|-------------------------------------------------|
| STH CENTURY. VATICAN                                                                                                                                                                                                                                                                                                                                                                                                                                                                                                                                                                                                                                                                                                                                                                                                                                                                                                                                                                                                                                                                                                                                                                                                                                                                                                                                                                                                                                                                                                                                                                                                                                                                                                                                                                                                                                                                                                                                                                                                                                                                                                           |                                                 |
| STH CENTURY. BRITISH MUSEUM 2                                                                                                                                                                                                                                                                                                                                                                                                                                                                                                                                                                                                                                                                                                                                                                                                                                                                                                                                                                                                                                                                                                                                                                                                                                                                                                                                                                                                                                                                                                                                                                                                                                                                                                                                                                                                                                                                                                                                                                                                                                                                                                  |                                                 |
| STH AND 9TH CENTURIES. ANGLO-SAXON 3                                                                                                                                                                                                                                                                                                                                                                                                                                                                                                                                                                                                                                                                                                                                                                                                                                                                                                                                                                                                                                                                                                                                                                                                                                                                                                                                                                                                                                                                                                                                                                                                                                                                                                                                                                                                                                                                                                                                                                                                                                                                                           | 15TH AND 16TH CENTURIES. ORNAMENTAL RIBBON . 29 |
| 9TH CENTURY. FROM AN ANGLO-SAXON MS. BAT-                                                                                                                                                                                                                                                                                                                                                                                                                                                                                                                                                                                                                                                                                                                                                                                                                                                                                                                                                                                                                                                                                                                                                                                                                                                                                                                                                                                                                                                                                                                                                                                                                                                                                                                                                                                                                                                                                                                                                                                                                                                                                      | 16TH CENTURY. HENRY VIII. MS 30                 |
| TEL ABBEY 4                                                                                                                                                                                                                                                                                                                                                                                                                                                                                                                                                                                                                                                                                                                                                                                                                                                                                                                                                                                                                                                                                                                                                                                                                                                                                                                                                                                                                                                                                                                                                                                                                                                                                                                                                                                                                                                                                                                                                                                                                                                                                                                    | 16TH CENTURY. FROM ITALIAN MS 31                |
| FROM MS. LIBRARY OF MINERVA, ROME 5                                                                                                                                                                                                                                                                                                                                                                                                                                                                                                                                                                                                                                                                                                                                                                                                                                                                                                                                                                                                                                                                                                                                                                                                                                                                                                                                                                                                                                                                                                                                                                                                                                                                                                                                                                                                                                                                                                                                                                                                                                                                                            | 16TH CENTURY. FROM ALBERT DURER'S PRAYER        |
| 10TH CENTURY. BRITISH MUSEUM 6                                                                                                                                                                                                                                                                                                                                                                                                                                                                                                                                                                                                                                                                                                                                                                                                                                                                                                                                                                                                                                                                                                                                                                                                                                                                                                                                                                                                                                                                                                                                                                                                                                                                                                                                                                                                                                                                                                                                                                                                                                                                                                 | BOOK. LARGE                                     |
| 11TH CENTURY AND NUMERALS 7                                                                                                                                                                                                                                                                                                                                                                                                                                                                                                                                                                                                                                                                                                                                                                                                                                                                                                                                                                                                                                                                                                                                                                                                                                                                                                                                                                                                                                                                                                                                                                                                                                                                                                                                                                                                                                                                                                                                                                                                                                                                                                    | 16TH CENTURY. ALBERT DURER'S PRAYER BOOK . 33   |
| 12TH CENTURY. FROM THE MAZARIN BIBLE 8                                                                                                                                                                                                                                                                                                                                                                                                                                                                                                                                                                                                                                                                                                                                                                                                                                                                                                                                                                                                                                                                                                                                                                                                                                                                                                                                                                                                                                                                                                                                                                                                                                                                                                                                                                                                                                                                                                                                                                                                                                                                                         | 16TH CENTURY. VATIOAN                           |
| 12TH CENTURY. TWO SMALL. BRITISH MUSEUM 9                                                                                                                                                                                                                                                                                                                                                                                                                                                                                                                                                                                                                                                                                                                                                                                                                                                                                                                                                                                                                                                                                                                                                                                                                                                                                                                                                                                                                                                                                                                                                                                                                                                                                                                                                                                                                                                                                                                                                                                                                                                                                      | 16TH CENTURY. GOTHIC. MS                        |
| 12TH CENTURY, BRITISH MUSEUM 10                                                                                                                                                                                                                                                                                                                                                                                                                                                                                                                                                                                                                                                                                                                                                                                                                                                                                                                                                                                                                                                                                                                                                                                                                                                                                                                                                                                                                                                                                                                                                                                                                                                                                                                                                                                                                                                                                                                                                                                                                                                                                                | 16тн Сентику. Gothic                            |
| 12TH CENTURY, BODLEIAN LIBRARY                                                                                                                                                                                                                                                                                                                                                                                                                                                                                                                                                                                                                                                                                                                                                                                                                                                                                                                                                                                                                                                                                                                                                                                                                                                                                                                                                                                                                                                                                                                                                                                                                                                                                                                                                                                                                                                                                                                                                                                                                                                                                                 | 16TH CENTURY. GOTHIC. MS                        |
| 13TH CENTURY, HENRY III, WESTMINSTER ABBEY, 12                                                                                                                                                                                                                                                                                                                                                                                                                                                                                                                                                                                                                                                                                                                                                                                                                                                                                                                                                                                                                                                                                                                                                                                                                                                                                                                                                                                                                                                                                                                                                                                                                                                                                                                                                                                                                                                                                                                                                                                                                                                                                 | 16TH CENTURY. LARGE, SMALL, AND NUMERALS.       |
| 13TH CENTURY. FROM LATIN MS.                                                                                                                                                                                                                                                                                                                                                                                                                                                                                                                                                                                                                                                                                                                                                                                                                                                                                                                                                                                                                                                                                                                                                                                                                                                                                                                                                                                                                                                                                                                                                                                                                                                                                                                                                                                                                                                                                                                                                                                                                                                                                                   | FRENCH. MS.                                     |
| 13TH CENTURY. MS                                                                                                                                                                                                                                                                                                                                                                                                                                                                                                                                                                                                                                                                                                                                                                                                                                                                                                                                                                                                                                                                                                                                                                                                                                                                                                                                                                                                                                                                                                                                                                                                                                                                                                                                                                                                                                                                                                                                                                                                                                                                                                               | 17TH CENTURY. MS                                |
| 14TH CENTURY. DATE ABOUT 1340                                                                                                                                                                                                                                                                                                                                                                                                                                                                                                                                                                                                                                                                                                                                                                                                                                                                                                                                                                                                                                                                                                                                                                                                                                                                                                                                                                                                                                                                                                                                                                                                                                                                                                                                                                                                                                                                                                                                                                                                                                                                                                  | 17TH CENTURY. CHURCH TEXT. MS 40                |
| 14TH CENTURY. BRITISH MUSEUM                                                                                                                                                                                                                                                                                                                                                                                                                                                                                                                                                                                                                                                                                                                                                                                                                                                                                                                                                                                                                                                                                                                                                                                                                                                                                                                                                                                                                                                                                                                                                                                                                                                                                                                                                                                                                                                                                                                                                                                                                                                                                                   | GERMAN ARABESQUE                                |
|                                                                                                                                                                                                                                                                                                                                                                                                                                                                                                                                                                                                                                                                                                                                                                                                                                                                                                                                                                                                                                                                                                                                                                                                                                                                                                                                                                                                                                                                                                                                                                                                                                                                                                                                                                                                                                                                                                                                                                                                                                                                                                                                |                                                 |
| 14TH CENTURY. ILLUMINATED MS 17.<br>14TH CENTURY. RICHARD II. 1400. WESTMINSTER                                                                                                                                                                                                                                                                                                                                                                                                                                                                                                                                                                                                                                                                                                                                                                                                                                                                                                                                                                                                                                                                                                                                                                                                                                                                                                                                                                                                                                                                                                                                                                                                                                                                                                                                                                                                                                                                                                                                                                                                                                                | GERMAN ARABESQUE. SMALL 42                      |
| and a second | METAL ORNAMENTAL                                |
| ABBEY                                                                                                                                                                                                                                                                                                                                                                                                                                                                                                                                                                                                                                                                                                                                                                                                                                                                                                                                                                                                                                                                                                                                                                                                                                                                                                                                                                                                                                                                                                                                                                                                                                                                                                                                                                                                                                                                                                                                                                                                                                                                                                                          | INITIALS                                        |
| 14TH CENTURY. RICHARD II. 1400. SMALL. WEST-                                                                                                                                                                                                                                                                                                                                                                                                                                                                                                                                                                                                                                                                                                                                                                                                                                                                                                                                                                                                                                                                                                                                                                                                                                                                                                                                                                                                                                                                                                                                                                                                                                                                                                                                                                                                                                                                                                                                                                                                                                                                                   | INITIALS 45                                     |
| MINSTER ABBEY                                                                                                                                                                                                                                                                                                                                                                                                                                                                                                                                                                                                                                                                                                                                                                                                                                                                                                                                                                                                                                                                                                                                                                                                                                                                                                                                                                                                                                                                                                                                                                                                                                                                                                                                                                                                                                                                                                                                                                                                                                                                                                                  | 15TH CENTURY                                    |
| 14TH CENTURY. BRITISH MUSEUM 20                                                                                                                                                                                                                                                                                                                                                                                                                                                                                                                                                                                                                                                                                                                                                                                                                                                                                                                                                                                                                                                                                                                                                                                                                                                                                                                                                                                                                                                                                                                                                                                                                                                                                                                                                                                                                                                                                                                                                                                                                                                                                                | INITIALS                                        |
| 14TH CENTURY. FROM MS. MUNICH 21                                                                                                                                                                                                                                                                                                                                                                                                                                                                                                                                                                                                                                                                                                                                                                                                                                                                                                                                                                                                                                                                                                                                                                                                                                                                                                                                                                                                                                                                                                                                                                                                                                                                                                                                                                                                                                                                                                                                                                                                                                                                                               | NUMERALS                                        |
| 14TH AND 15TH CENTURIES. TWO SMALL. BRITISH                                                                                                                                                                                                                                                                                                                                                                                                                                                                                                                                                                                                                                                                                                                                                                                                                                                                                                                                                                                                                                                                                                                                                                                                                                                                                                                                                                                                                                                                                                                                                                                                                                                                                                                                                                                                                                                                                                                                                                                                                                                                                    | NUMERALS 49                                     |
| MUSEUM                                                                                                                                                                                                                                                                                                                                                                                                                                                                                                                                                                                                                                                                                                                                                                                                                                                                                                                                                                                                                                                                                                                                                                                                                                                                                                                                                                                                                                                                                                                                                                                                                                                                                                                                                                                                                                                                                                                                                                                                                                                                                                                         | 16TH CENTURY                                    |
| 1475. BRITISH MUSEUM                                                                                                                                                                                                                                                                                                                                                                                                                                                                                                                                                                                                                                                                                                                                                                                                                                                                                                                                                                                                                                                                                                                                                                                                                                                                                                                                                                                                                                                                                                                                                                                                                                                                                                                                                                                                                                                                                                                                                                                                                                                                                                           | 16TH CENTURY                                    |
| 1480. BRITISH MUSEUM                                                                                                                                                                                                                                                                                                                                                                                                                                                                                                                                                                                                                                                                                                                                                                                                                                                                                                                                                                                                                                                                                                                                                                                                                                                                                                                                                                                                                                                                                                                                                                                                                                                                                                                                                                                                                                                                                                                                                                                                                                                                                                           | 16TH CENTURY. FROM WOOD ENGRAVINGS 52           |
| 1490. BRITISH MUSEUM                                                                                                                                                                                                                                                                                                                                                                                                                                                                                                                                                                                                                                                                                                                                                                                                                                                                                                                                                                                                                                                                                                                                                                                                                                                                                                                                                                                                                                                                                                                                                                                                                                                                                                                                                                                                                                                                                                                                                                                                                                                                                                           | MONOGRAMS, CROSSES, &c                          |
| HENRY VII. WESTMINSTER ABBEY                                                                                                                                                                                                                                                                                                                                                                                                                                                                                                                                                                                                                                                                                                                                                                                                                                                                                                                                                                                                                                                                                                                                                                                                                                                                                                                                                                                                                                                                                                                                                                                                                                                                                                                                                                                                                                                                                                                                                                                                                                                                                                   |                                                 |
|                                                                                                                                                                                                                                                                                                                                                                                                                                                                                                                                                                                                                                                                                                                                                                                                                                                                                                                                                                                                                                                                                                                                                                                                                                                                                                                                                                                                                                                                                                                                                                                                                                                                                                                                                                                                                                                                                                                                                                                                                                                                                                                                |                                                 |