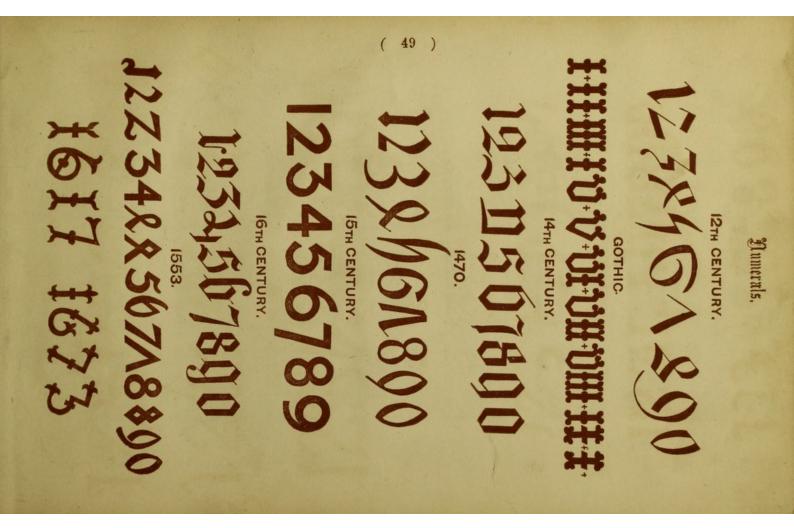

# HEADERSON DE COMPANSA DE COMPA

46

1239567 X90 234861891 234567890 1234507890 1234,507800 173846A899 FULL CE THE 2TH CENTURY. 9TH CENTURY. 14TH CENTURY. 13TH CENTURY Mumerals.