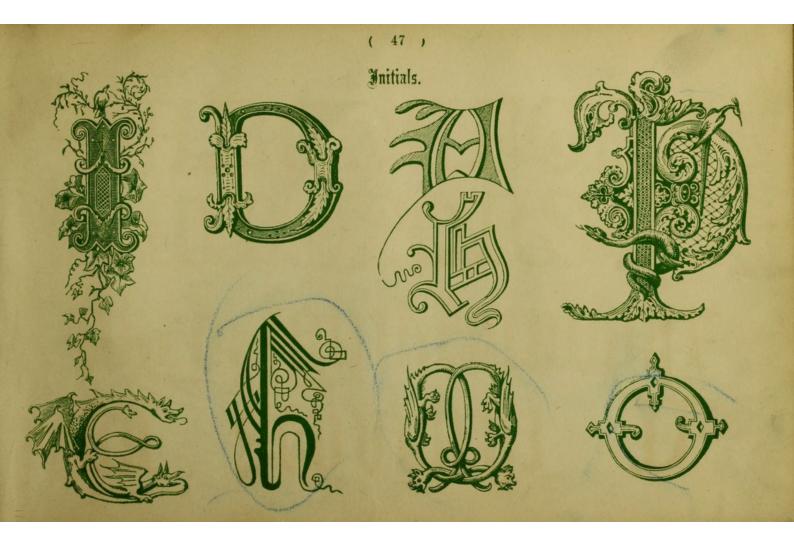

# BOCK OF ORNAMENFAL ALPHABEFS Ancient and Mediaval,

FROM THE EIGHTH CENTURY,

WITH NUMERALS.

INCLUDING

Gothic; Church Text, Large and Small; German Brabesque; Juitials for Illumination,

MONOGRAMS, CROSSES, &c.

FOR THE USE OF

ARCHITECTURAL AND ENGINEERING DRAUGHTSMEN, MASONS, DECORATIVE PAINTERS, LITHOGRAPHERS, ENGRAVERS, CARVERS, &c. &c. COLLECTED AND ENGRAVED BY F. DELAMOTTE.

EDITION.

LONDON: E. & F. N. SPON, 16, BUCKLERSBURY 1862.