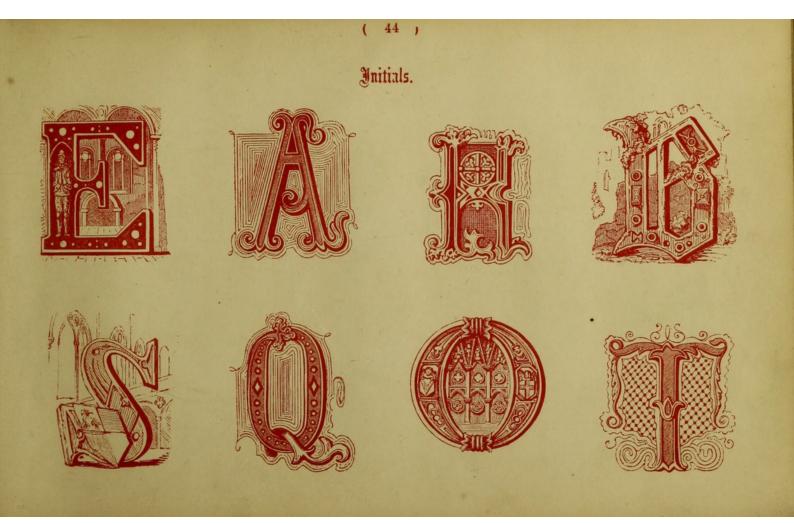

### -0-9:8:8:0---

| PAGE 1                                                                                                                                                                                                                                                                                                                                                                                                                                                                                                                                                                                                                                                                                                                                                                                                                                                                                                                                                                                                                                                                                                                                                                                                                                                                                                                                                                                                                                                                                                                                                                                                                                                                                                                                                                                                                                                                                                                                                                                                                                                                                                                         | 15TH AND 16TH CENTURIES. GERMAN                 |
|--------------------------------------------------------------------------------------------------------------------------------------------------------------------------------------------------------------------------------------------------------------------------------------------------------------------------------------------------------------------------------------------------------------------------------------------------------------------------------------------------------------------------------------------------------------------------------------------------------------------------------------------------------------------------------------------------------------------------------------------------------------------------------------------------------------------------------------------------------------------------------------------------------------------------------------------------------------------------------------------------------------------------------------------------------------------------------------------------------------------------------------------------------------------------------------------------------------------------------------------------------------------------------------------------------------------------------------------------------------------------------------------------------------------------------------------------------------------------------------------------------------------------------------------------------------------------------------------------------------------------------------------------------------------------------------------------------------------------------------------------------------------------------------------------------------------------------------------------------------------------------------------------------------------------------------------------------------------------------------------------------------------------------------------------------------------------------------------------------------------------------|-------------------------------------------------|
| STH CENTURY. VATICAN                                                                                                                                                                                                                                                                                                                                                                                                                                                                                                                                                                                                                                                                                                                                                                                                                                                                                                                                                                                                                                                                                                                                                                                                                                                                                                                                                                                                                                                                                                                                                                                                                                                                                                                                                                                                                                                                                                                                                                                                                                                                                                           |                                                 |
| STH CENTURY. BRITISH MUSEUM 2                                                                                                                                                                                                                                                                                                                                                                                                                                                                                                                                                                                                                                                                                                                                                                                                                                                                                                                                                                                                                                                                                                                                                                                                                                                                                                                                                                                                                                                                                                                                                                                                                                                                                                                                                                                                                                                                                                                                                                                                                                                                                                  |                                                 |
| STH AND 9TH CENTURIES. ANGLO-SAXON 3                                                                                                                                                                                                                                                                                                                                                                                                                                                                                                                                                                                                                                                                                                                                                                                                                                                                                                                                                                                                                                                                                                                                                                                                                                                                                                                                                                                                                                                                                                                                                                                                                                                                                                                                                                                                                                                                                                                                                                                                                                                                                           | 15TH AND 16TH CENTURIES. ORNAMENTAL RIBBON . 29 |
| 9TH CENTURY. FROM AN ANGLO-SAXON MS. BAT-                                                                                                                                                                                                                                                                                                                                                                                                                                                                                                                                                                                                                                                                                                                                                                                                                                                                                                                                                                                                                                                                                                                                                                                                                                                                                                                                                                                                                                                                                                                                                                                                                                                                                                                                                                                                                                                                                                                                                                                                                                                                                      | 16TH CENTURY. HENRY VIII. MS 30                 |
| TEL ABBEY 4                                                                                                                                                                                                                                                                                                                                                                                                                                                                                                                                                                                                                                                                                                                                                                                                                                                                                                                                                                                                                                                                                                                                                                                                                                                                                                                                                                                                                                                                                                                                                                                                                                                                                                                                                                                                                                                                                                                                                                                                                                                                                                                    | 16TH CENTURY. FROM ITALIAN MS 31                |
| FROM MS. LIBRARY OF MINERVA, ROME 5                                                                                                                                                                                                                                                                                                                                                                                                                                                                                                                                                                                                                                                                                                                                                                                                                                                                                                                                                                                                                                                                                                                                                                                                                                                                                                                                                                                                                                                                                                                                                                                                                                                                                                                                                                                                                                                                                                                                                                                                                                                                                            | 16TH CENTURY. FROM ALBERT DURER'S PRAYER        |
| 10TH CENTURY. BRITISH MUSEUM 6                                                                                                                                                                                                                                                                                                                                                                                                                                                                                                                                                                                                                                                                                                                                                                                                                                                                                                                                                                                                                                                                                                                                                                                                                                                                                                                                                                                                                                                                                                                                                                                                                                                                                                                                                                                                                                                                                                                                                                                                                                                                                                 | BOOK. LARGE                                     |
| 11TH CENTURY AND NUMERALS 7                                                                                                                                                                                                                                                                                                                                                                                                                                                                                                                                                                                                                                                                                                                                                                                                                                                                                                                                                                                                                                                                                                                                                                                                                                                                                                                                                                                                                                                                                                                                                                                                                                                                                                                                                                                                                                                                                                                                                                                                                                                                                                    | 16TH CENTURY. ALBERT DURER'S PRAYER BOOK . 33   |
| 12TH CENTURY. FROM THE MAZARIN BIBLE 8                                                                                                                                                                                                                                                                                                                                                                                                                                                                                                                                                                                                                                                                                                                                                                                                                                                                                                                                                                                                                                                                                                                                                                                                                                                                                                                                                                                                                                                                                                                                                                                                                                                                                                                                                                                                                                                                                                                                                                                                                                                                                         | 16TH CENTURY. VATIOAN                           |
| 12TH CENTURY. TWO SMALL. BRITISH MUSEUM 9                                                                                                                                                                                                                                                                                                                                                                                                                                                                                                                                                                                                                                                                                                                                                                                                                                                                                                                                                                                                                                                                                                                                                                                                                                                                                                                                                                                                                                                                                                                                                                                                                                                                                                                                                                                                                                                                                                                                                                                                                                                                                      | 16TH CENTURY. GOTHIC. MS                        |
| 12TH CENTURY, BRITISH MUSEUM 10                                                                                                                                                                                                                                                                                                                                                                                                                                                                                                                                                                                                                                                                                                                                                                                                                                                                                                                                                                                                                                                                                                                                                                                                                                                                                                                                                                                                                                                                                                                                                                                                                                                                                                                                                                                                                                                                                                                                                                                                                                                                                                | 16тн Сентику. Gothic                            |
| 12TH CENTURY, BODLEIAN LIBRARY                                                                                                                                                                                                                                                                                                                                                                                                                                                                                                                                                                                                                                                                                                                                                                                                                                                                                                                                                                                                                                                                                                                                                                                                                                                                                                                                                                                                                                                                                                                                                                                                                                                                                                                                                                                                                                                                                                                                                                                                                                                                                                 | 16TH CENTURY. GOTHIC. MS                        |
| 13TH CENTURY, HENRY III, WESTMINSTER ABBEY, 12                                                                                                                                                                                                                                                                                                                                                                                                                                                                                                                                                                                                                                                                                                                                                                                                                                                                                                                                                                                                                                                                                                                                                                                                                                                                                                                                                                                                                                                                                                                                                                                                                                                                                                                                                                                                                                                                                                                                                                                                                                                                                 | 16TH CENTURY. LARGE, SMALL, AND NUMERALS.       |
| 13TH CENTURY. FROM LATIN MS.                                                                                                                                                                                                                                                                                                                                                                                                                                                                                                                                                                                                                                                                                                                                                                                                                                                                                                                                                                                                                                                                                                                                                                                                                                                                                                                                                                                                                                                                                                                                                                                                                                                                                                                                                                                                                                                                                                                                                                                                                                                                                                   | FRENCH. MS.                                     |
| 13TH CENTURY. MS                                                                                                                                                                                                                                                                                                                                                                                                                                                                                                                                                                                                                                                                                                                                                                                                                                                                                                                                                                                                                                                                                                                                                                                                                                                                                                                                                                                                                                                                                                                                                                                                                                                                                                                                                                                                                                                                                                                                                                                                                                                                                                               | 17TH CENTURY. MS                                |
| 14TH CENTURY. DATE ABOUT 1340                                                                                                                                                                                                                                                                                                                                                                                                                                                                                                                                                                                                                                                                                                                                                                                                                                                                                                                                                                                                                                                                                                                                                                                                                                                                                                                                                                                                                                                                                                                                                                                                                                                                                                                                                                                                                                                                                                                                                                                                                                                                                                  | 17TH CENTURY. CHURCH TEXT. MS 40                |
| 14TH CENTURY. BRITISH MUSEUM                                                                                                                                                                                                                                                                                                                                                                                                                                                                                                                                                                                                                                                                                                                                                                                                                                                                                                                                                                                                                                                                                                                                                                                                                                                                                                                                                                                                                                                                                                                                                                                                                                                                                                                                                                                                                                                                                                                                                                                                                                                                                                   | GERMAN ARABESQUE                                |
|                                                                                                                                                                                                                                                                                                                                                                                                                                                                                                                                                                                                                                                                                                                                                                                                                                                                                                                                                                                                                                                                                                                                                                                                                                                                                                                                                                                                                                                                                                                                                                                                                                                                                                                                                                                                                                                                                                                                                                                                                                                                                                                                |                                                 |
| 14TH CENTURY. ILLUMINATED MS 17.<br>14TH CENTURY. RICHARD II. 1400. WESTMINSTER                                                                                                                                                                                                                                                                                                                                                                                                                                                                                                                                                                                                                                                                                                                                                                                                                                                                                                                                                                                                                                                                                                                                                                                                                                                                                                                                                                                                                                                                                                                                                                                                                                                                                                                                                                                                                                                                                                                                                                                                                                                | GERMAN ARABESQUE. SMALL 42                      |
| and a second | METAL ORNAMENTAL                                |
| ABBEY                                                                                                                                                                                                                                                                                                                                                                                                                                                                                                                                                                                                                                                                                                                                                                                                                                                                                                                                                                                                                                                                                                                                                                                                                                                                                                                                                                                                                                                                                                                                                                                                                                                                                                                                                                                                                                                                                                                                                                                                                                                                                                                          | INITIALS                                        |
| 14TH CENTURY. RICHARD II. 1400. SMALL. WEST-                                                                                                                                                                                                                                                                                                                                                                                                                                                                                                                                                                                                                                                                                                                                                                                                                                                                                                                                                                                                                                                                                                                                                                                                                                                                                                                                                                                                                                                                                                                                                                                                                                                                                                                                                                                                                                                                                                                                                                                                                                                                                   | INITIALS 45                                     |
| MINSTER ABBEY                                                                                                                                                                                                                                                                                                                                                                                                                                                                                                                                                                                                                                                                                                                                                                                                                                                                                                                                                                                                                                                                                                                                                                                                                                                                                                                                                                                                                                                                                                                                                                                                                                                                                                                                                                                                                                                                                                                                                                                                                                                                                                                  | 15TH CENTURY                                    |
| 14TH CENTURY. BRITISH MUSEUM 20                                                                                                                                                                                                                                                                                                                                                                                                                                                                                                                                                                                                                                                                                                                                                                                                                                                                                                                                                                                                                                                                                                                                                                                                                                                                                                                                                                                                                                                                                                                                                                                                                                                                                                                                                                                                                                                                                                                                                                                                                                                                                                | INITIALS                                        |
| 14TH CENTURY. FROM MS. MUNICH 21                                                                                                                                                                                                                                                                                                                                                                                                                                                                                                                                                                                                                                                                                                                                                                                                                                                                                                                                                                                                                                                                                                                                                                                                                                                                                                                                                                                                                                                                                                                                                                                                                                                                                                                                                                                                                                                                                                                                                                                                                                                                                               | NUMERALS                                        |
| 14TH AND 15TH CENTURIES. TWO SMALL. BRITISH                                                                                                                                                                                                                                                                                                                                                                                                                                                                                                                                                                                                                                                                                                                                                                                                                                                                                                                                                                                                                                                                                                                                                                                                                                                                                                                                                                                                                                                                                                                                                                                                                                                                                                                                                                                                                                                                                                                                                                                                                                                                                    | NUMERALS 49                                     |
| MUSEUM                                                                                                                                                                                                                                                                                                                                                                                                                                                                                                                                                                                                                                                                                                                                                                                                                                                                                                                                                                                                                                                                                                                                                                                                                                                                                                                                                                                                                                                                                                                                                                                                                                                                                                                                                                                                                                                                                                                                                                                                                                                                                                                         | 16TH CENTURY                                    |
| 1475. BRITISH MUSEUM                                                                                                                                                                                                                                                                                                                                                                                                                                                                                                                                                                                                                                                                                                                                                                                                                                                                                                                                                                                                                                                                                                                                                                                                                                                                                                                                                                                                                                                                                                                                                                                                                                                                                                                                                                                                                                                                                                                                                                                                                                                                                                           | 16TH CENTURY                                    |
| 1480. BRITISH MUSEUM                                                                                                                                                                                                                                                                                                                                                                                                                                                                                                                                                                                                                                                                                                                                                                                                                                                                                                                                                                                                                                                                                                                                                                                                                                                                                                                                                                                                                                                                                                                                                                                                                                                                                                                                                                                                                                                                                                                                                                                                                                                                                                           | 16TH CENTURY. FROM WOOD ENGRAVINGS 52           |
| 1490. BRITISH MUSEUM                                                                                                                                                                                                                                                                                                                                                                                                                                                                                                                                                                                                                                                                                                                                                                                                                                                                                                                                                                                                                                                                                                                                                                                                                                                                                                                                                                                                                                                                                                                                                                                                                                                                                                                                                                                                                                                                                                                                                                                                                                                                                                           | MONOGRAMS, CROSSES, &c                          |
| HENRY VII. WESTMINSTER ABBEY                                                                                                                                                                                                                                                                                                                                                                                                                                                                                                                                                                                                                                                                                                                                                                                                                                                                                                                                                                                                                                                                                                                                                                                                                                                                                                                                                                                                                                                                                                                                                                                                                                                                                                                                                                                                                                                                                                                                                                                                                                                                                                   |                                                 |
|                                                                                                                                                                                                                                                                                                                                                                                                                                                                                                                                                                                                                                                                                                                                                                                                                                                                                                                                                                                                                                                                                                                                                                                                                                                                                                                                                                                                                                                                                                                                                                                                                                                                                                                                                                                                                                                                                                                                                                                                                                                                                                                                |                                                 |