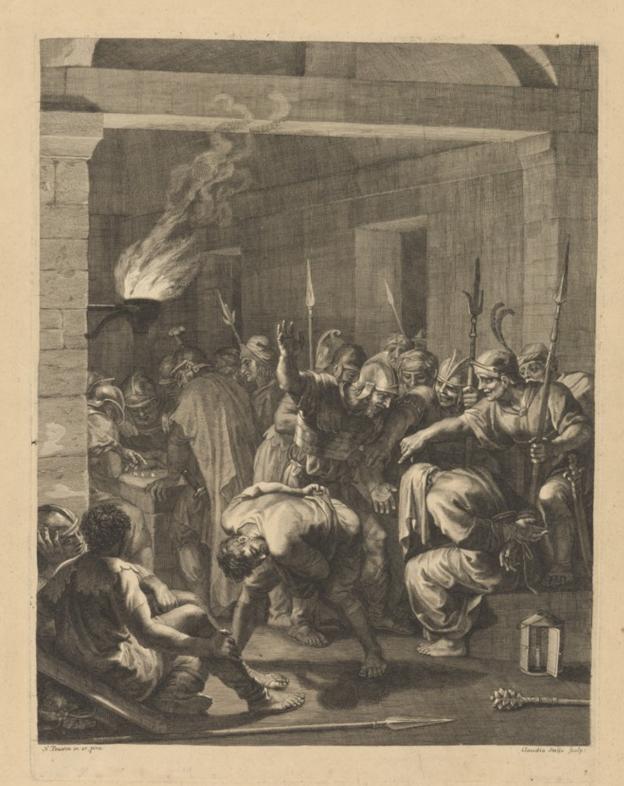

# Christ mocked by Roman soldiers. Engraving by C. Bouzonnet Stella after J. Stella.