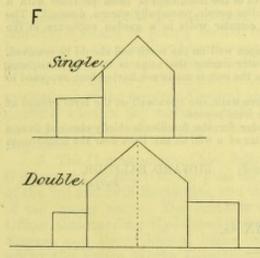

he little courtyards, however, might have been made to face down hill to the west, so as to keep the backs of the houses up the slope. As it is, in a heavy fall of water, the floors of the huts might be flooded from the courtyards.

of water, the floors of the huts might be flooded from the courtyards.

The drains may be a little deepened. The water for drinking used by the Hindus is obtained chiefly from a large open well, in the grounds of a chuttrum to the west of the Sappers' lines. It has a small round well outside somewhat puddled. There is another small well at the edge of the

Rassulpur tank to which the Pariahs resort. It has no masonry coping.

(Signed) EDWARD BALFOUR,

Surgeon-General.

#### APPENDIX D.

NOTE ON THE LINES OF HER MAJESTY'S 29TH REGIMENT, MADRAS NATIVE INFANTRY.



The houses in the lines are tiled. In dimensions they are in strict accordance with regulations, and are higher in the ridge than in any other lines I have observed. They are, however, in two forms—as single houses, each with its own roof tree, and double houses, with the roof ridge supported by a partition wall. The latter form is not liked by native soldiers who prefer to have their huts separate, and it utterly prevents all perflation.

utterly prevents all perflation.

The wood used in supporting the roofs has been green, and the roofs are bent and wavy.

The huts are in number such as are needed for

the strength.

The bazaar huts and the drummers' huts are single.

(Signed) EDWARD BALFOUR,

Surgeon-General.

#### APPENDIX E.

COST OF FOOD IN SECUNDERABAD.

Table showing the Monthly