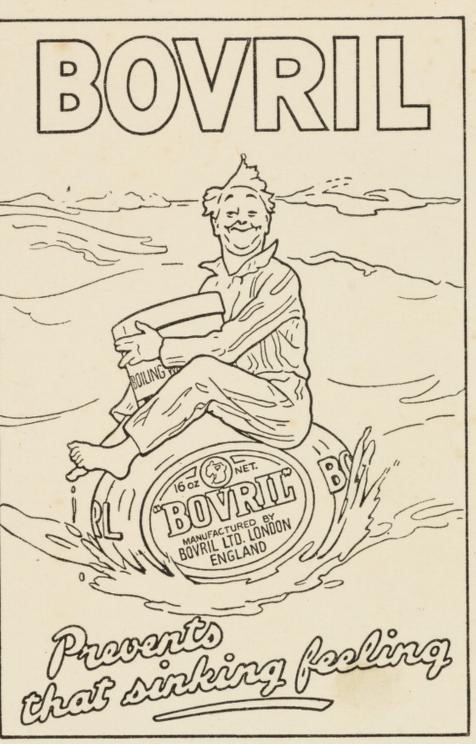

# MAGIC PAINTING CARD

#### INSTRUCTIONS

Use the Magic Dabs above as you would if they were in your paint box. If you haven't a brush, roll a strip of paper into a 'stub' and dip into clean water, and paint the picture carefully.