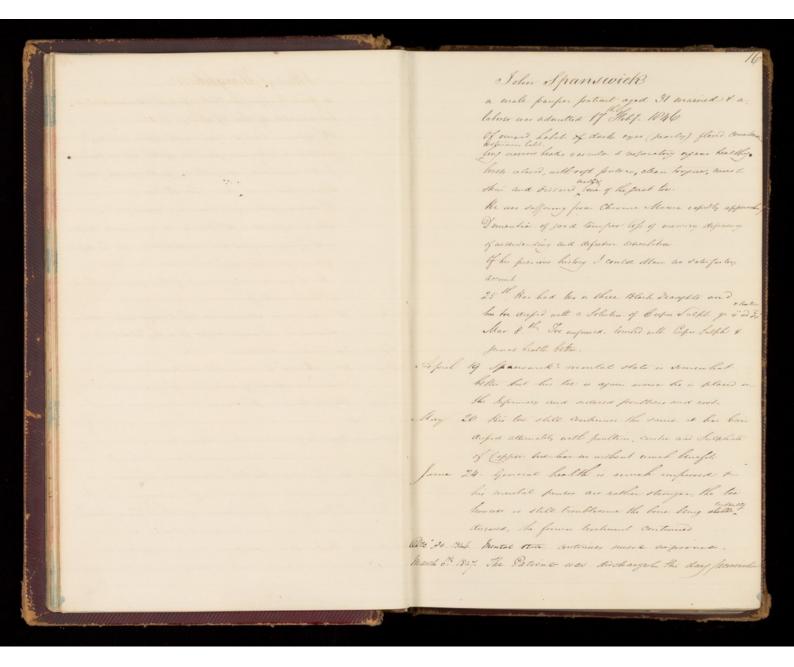

# CASE BOOK.

Charles Green at 54

a survived man & by brade a bucklager was actented

He was found on transmation to be suffring from General Paralysis & advisation back from bed over with yard to his towartal state the was in a very advanced lyre of demontra combined with want of charling approx from Paralysis

Not 9 He towner much in the same State as when admitted has had a weak supplate of Some was to his about and a Mixture Containing Committee the of Consume & this & faught, this dust has been strong but ten annu cost of success thanks.

The 16 Sarry the part week Green has become still sure weak and debletated detinate actions has dependent lefthe with leaden to heating the same theteness has been continued with the addition of Fig of Gen daily & shory aponents transfer.

For 21 The constitution state containing, to return when summale of power and Contro Die have been applied with therefore effort the the debility and schamtion state encourse and it is recedent to connect but long Anounces Sequecast of a are grown sort, mith de for deet & the Sports continued. Bis alous have been washed daily with St of Compter & simple outwand, subsequely applied.

"eb 25 Charles Green died the morning - 6 AM In the last few days he has cust capitly declined heatie having supersoned and avoided to thear to plymae prices. Small die of chandy 2 other Acumonia were continued like the last

The about could be availanced of the previous history of the case charles free had been of unserved since nearly been ourse the Vol of these than protate that, he had been slightly affects with Parateris some sumple previous without particular section them about on of his family.