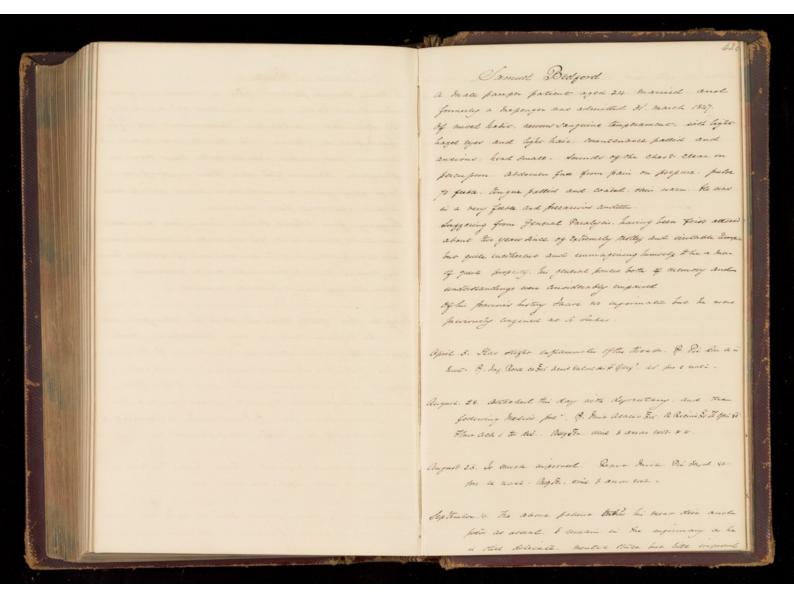

# CASE BOOK.

Charles Green at 54

a survived man & by brade a bucklager was actented

He was found on transmation to be suffring from General Paralysis & advisation back from bed over with yard to his towartal state the was in a very advanced lyre of demontra combined with want of charling approx from Paralysis

Not 9 He towner much in the same State as when admitted has had a weak supplate of Some was to his about and a Mixture Containing Committee the of Consume & this & faught, this dust has been strong but ten annu cost of success thanks.

The 16 Sarry the part week Green has become still sure weak and debletated detinate actions has dependent lefthe with leaden to heating the same theteness has been continued with the addition of Fig of Gen daily & shory aponents transfer.

For 21 The constitution state containing, to return when summale of power and Contro Die have been applied with therefore effort the the debility and schamtion state encourse and it is recedent to connect but long Anounces Sequecast of a are grown sort, mith de for deet & the Sports continued. Bis alous have been washed daily with St of Compter & simple outwand, subsequely applied.

"eb 25 Charles Green died the morning - 6 AM In the last few days he has cust capitly declined heatie having supersoned and avoided to thear to plymae prices. Small die of chandy 2 other Acumonia were continued like the last

The about could be availanced of the previous history of the case charles free had been of unserved since nearly been ourse the Vol of these than protate that, he had been slightly affects with Parateris some sumple previous without particular section them about on of his family.