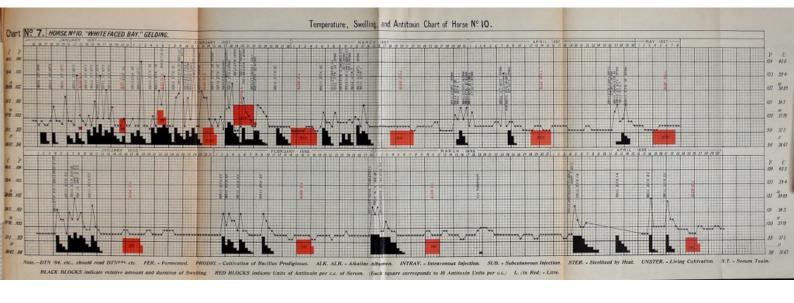

.c., and to 350 on April the 14th. On May the 6th it had risen to 400 units per c.c., after a comparatively sharp but short treatment. From this point onwards there was nothing special about the serum. The treatment during June was very much like that carried on at the end of March and the beginning of April, but the serum varied very much in value during the following period. For instance, after a short rise, followed by a sharp reaction, in the middle of June, the serum was only about 170 units per c.c.; three weeks later, after a sharp reaction, it had risen to 450 units per c.c., falling again in August to 250; in September, after six



"GOOD FRIDAY" liable - Bli Note - DTK, 24, etc., should gead DTNess, etc. OPER - Fe mured to so req ableACK BLOCKS indicate relative amount and dura



|  |  |  |  |         | 111 |  |
|--|--|--|--|---------|-----|--|
|  |  |  |  |         |     |  |
|  |  |  |  |         |     |  |
|  |  |  |  |         |     |  |
|  |  |  |  |         |     |  |
|  |  |  |  |         |     |  |
|  |  |  |  |         |     |  |
|  |  |  |  |         |     |  |
|  |  |  |  |         |     |  |
|  |  |  |  |         |     |  |
|  |  |  |  |         |     |  |
|  |  |  |  | SEE SEE |     |  |
|  |  |  |  |         |     |  |
|  |  |  |  |         |     |  |
|  |  |  |  |         |     |  |
|  |  |  |  |         |     |  |
|  |  |  |  |         |     |  |

Table CXX.—Horse No. 10, White Faced Bay, weighs 521.8 kilos. Blood—13 of body weight = 40 kilos (litres) = 20 litres serum.

|