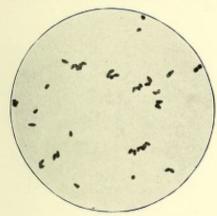

lli, on cultivation in many cases giving the most active toxin. The forms with rounded ends are indistinguishable from Hoffman's bacillus. X 1000.



#### PLATE II.



F16. 5.

Fig. 4.—Photograph of specimen from Cultivation No. 1776—a fourth cultivation of diphtheria bacilli. Here are seen the long thin threads with segmented protoplasm; a few bacilli are swollen and clubshaped; the great variety of form is well brought out in this specimen. X 1000.

Fig. 5.—Photograph of specimen from Cultivation No. 2271. Here are long curved and pointed diphtheria bacilli and spindles of very irregular size (medium and short), some with ragged outlines. In the same specimen, in another field, club-shaped and other typical forms of diphtheria bacilli, streptococci, and staphylococci were seen. X 1000.







Fig. 7.

Fig. 6.—Photograph of specimen from Cultivation No. 1198. Short bacilli and a few single cocci. Taken from the throat of a case of diphtheria in a late stage of disease. These are in form indistinguishable

from Hoffman's bacilli, except that they appear to be slightly more curved. X 1000.

Fig. 7.—Photograph of specimen from Cultivation No. 1729. Long and club-shaped diphtheria bacilli, with a number of medium and short forms; single cocci and diplococci also seen in this specimen. X 1000.





F16. 9.

Fig. 8.—Photograph of specimen made from Cultivation No. 687. Long and club-shaped diphtheria bacilli; cocci, single, in pairs, and in short chains (streptococci). Very characteristic appearance. Long and club-shaped diphtheria Some of the thin rods are very imperfectly stai