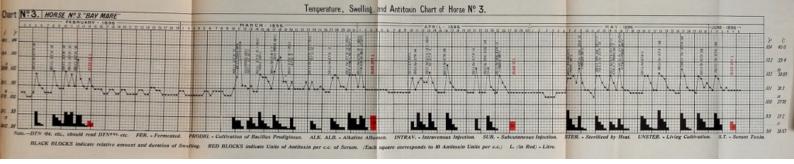

| name I                                          |                                           |
|-------------------------------------------------|-------------------------------------------|
| Anuria 43, 44, 45, 67, 68, 69, 163              | Cultures, Treatment of, after leaving In- |
| Apparatus for "Bleeding" Horses 116             |                                           |
|                                                 | Cumulating Chamber                        |
| and in Provident of Positive 4 5                | Cumulative Treatment, Effect of 134, 140  |
| ,, used in Examination of Bacilli . 4, 5        |                                           |
|                                                 |                                           |
|                                                 |                                           |
|                                                 | Deaths (see Mortality).                   |
| Bacillus Prodiciosus Treatment of Horses        | Diphtheria, Admissions and Case Mortality |
| 124, 128, 134                                   | 32-36, 161, 164-181                       |
| Bacteriological Examination gave no assis-      | Analyses of Cases in which no             |
| tance , 10, 13                                  | Diphtheria Bacilli were found             |
| ., of Cases of Scarlatina 23                    | 59-76, 168-171, 176-179,                  |
| ,, of Cases of Hæmor-                           | 181, 213–220, 223, 224,                   |
| rhagic Diphtheria 23, 24                        |                                           |
|                                                 | 233-240, 243, 245, 248-                   |
| , Value of 16, 57                               | 249, 251, 256-259, 268-271                |
| Beakers to receive Blood 114-115                | ,, Cases, average Period in Hospital      |
| Behring's Methods of Testing Antitoxic          | 40, 65, 66, 163, 252-259, 260-271         |
| Serum 109, 147                                  | ,, Cases Moribund on Admission            |
| Blood, Addition of Citrate of Soda to 115, 117  | 46, 47, 67, 70                            |
| " Mode of Drawing it from Horses 114-116        | Certified Cases in which no               |
| " Separation of Serum from Clot                 | Diphtheria Bacilli found                  |
| 116, 117, 118                                   | 20, 21, 22, 168-171                       |
| Blood-Serum as a Nutrient Medium 7              | Compliantions of                          |
| Bouillon (see Broth).                           | 19, 20, 42-46, 55, 56, 67-                |
|                                                 | 00 100 104 001 004 040 051                |
| Brisou Coccus, Colonies of 8                    | 69, 163, 164, 221-224, 246-251            |
| Bronchitis in Diphtheria                        | ., Contracted in Hospital—Mor-            |
| 52, 55, 75, 76, 163, 221-224                    | tality low 91                             |
| Broncho-Pneumonia in Diphtheria                 | Convalescent 58, 59                       |
| 52, 55, 75, 76, 163, 221-224                    | ,, Effect on Statistics of elimina-       |
| Broth, Acid Production by Diphtheria            | ting certain Cases of Throat              |
| Bacillus in 108, 110                            | Mischief 92                               |
| Albeline for Dinbthonic Pacillus 10"            | Detant and Dacition of Man-               |
| Counth in Asid 100                              |                                           |
| Countly of Dishthania Pasillas in 107 110       | Hamanhagia                                |
|                                                 |                                           |
| " Growth of Pseudo - Diphtheria                 | 23-25, 51, 75, 244-245, 260-271           |
| Bacillus in 109                                 | ,, High Death Rate amongst                |
| " Preparation of Nutrient 102                   | Laryngeal Cases 64                        |
| " Source of Acid in 103                         | " Importance of Bacteriology in 16        |
| Burette for "filling in" Antitoxic Serum        | " Mixed Infections in 16, 17, 19, 20      |
| 119, 120, 121                                   | Site of Affection in                      |
|                                                 | 37, 38, 39, 162, 225-240                  |
| Case Mortality                                  | ,, (cf. also Antitoxin, Mortality,        |
| Cases admitted during part of 1894, Details     | &c.).                                     |
| of 161-164                                      | Pacillas Asid Production by 108 110       |
| admitted during the years 1905 and              | Albumares produced by 149                 |
| 1896, Details of 164-271                        | Analyses of Case in                       |
|                                                 | " Analyses of Cases in                    |
| " Daily Average Number examined 3               | which none found                          |
| ,, examined, Diphtheria Bacilli found 12        | 59-76, 168-171, 176-                      |
| " not treated with Antitoxin                    | 179, 181, 213 – 220,                      |
| 36, 39, 161, 162, 163, 180–181,                 | 223 - 224, 233 - 240,                     |
| 188-192, 198-202, 208-212, 217-                 | 243, 245, 248 - 249,                      |
| 220, 222, 224, 229-232, 237-240,                | 251, 256-259, 268-271                     |
| 242, 243, 245, 250-251, 254-255,                | ,, Cases in which found                   |
| 258-259, 265-267, 270-271                       | but not treated with                      |
| ., Total, suffering from Diphtheria 12          | Antitoxin                                 |
| Cellulitis 43, 44, 69, 163                      | 36, 39, 161, 162, 163,                    |
| Certified Cases in which no Bacteriological     | 180 - 181, 188 - 192,                     |
|                                                 | 208 - 212, 222, 229-                      |
| Evidence 20, 21, 22, 168-171                    |                                           |
| Cervical Abscess                                | 232, 242, 245, 250,                       |
|                                                 | 254-255, 265-267                          |
| Clinical Case, Record Sheet 77                  | " , Characteristic Group-                 |
| "Completed" Cases, Deaths amongst 25            | ing 9                                     |
| Complications of Diphtheria                     | ,, Classification of Forms 8-9            |
| 42-46, 67-69, 163, 164,                         | ., ,, Club-shaped Form 8                  |
| 221-224, 246-251                                | " Film Formation by 108                   |
| " Pneumonia 55, 221-224                         | found at last Eramina-                    |
| Tomolilisia EE EO                               | tion                                      |
| Convalescent Diphtheria                         | Growth of 6 7 107 109                     |
| 71 2 1 0                                        | Involution Forms 9                        |
|                                                 | Indiation of Patients                     |
| Scarlet Fever and Diphtheria 58, 59             | " Isolation of Patients                   |
| Cultivation (see Cultures).                     | until disappearance of 14                 |
| Cultures, Apparatus used in Examination of 4, 5 | " Killed by Heat and                      |
| " Microscopical Appearances of (cf.             | Removed by Filtra-                        |
| Diphtheria Bacillus, Organisms,                 | tion 112                                  |
| Xerosis, Brisou Coccus, Strepto-                | " " Long Form of 8                        |
| eocci, &c.).                                    | " " Morphology of 8-9                     |
| " Naked-eye Appearances of 6                    | ,, ,, Naked-eye Appearance                |
| " Total Number examined 10                      | of Cultures of 6                          |