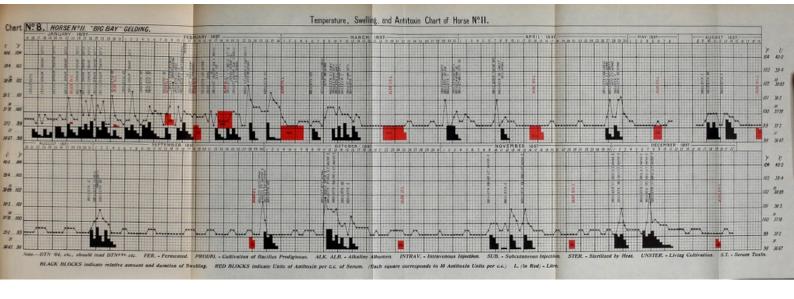

Report on the bacteriological diagnosis and the antitoxic serum treatment of cases admitted to the hospitals of the Board during the years 1895 and 1896. / By G. Sims Woodhead.