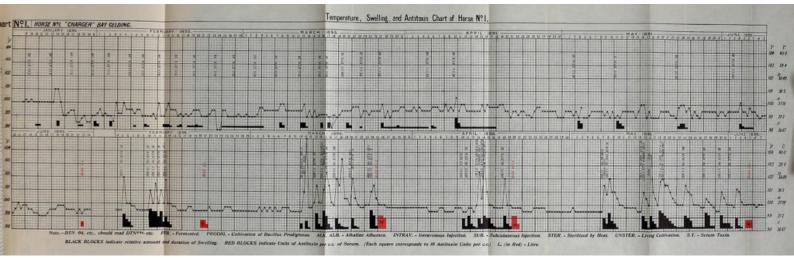

### INDEX.

| PAGE                                                          | PAGE                                                   |
|---------------------------------------------------------------|--------------------------------------------------------|
| ABSCESS 43, 44, 45, 68, 69, et seq.                           | Antitoxin, Cases where no Diphtheria                   |
| " Formation of, in Injected Horses 113                        | Bacilli found, treated with                            |
| , Injection 43, 45, 68                                        | 176-179, 193-197, 213-216,                             |
| Acid, Source of, in Diphtheria Cultures 103                   | 223, 233-236, 243, 248-249,                            |
| Adenitis 43, 44, 45, 67, 68, 69, 163                          | 256-257, 268-269                                       |
| Admissions and Case Mortality                                 | " Chemical Theory of Action of 147, 150                |
| 32-36, 161, 164-181                                           | " Deaths in Cases injected with                        |
| Aëration Flasks 104                                           | 34, 35, 40, 65, 161, 172-179,                          |
| Agar Nutrient Medium 7                                        | 221, 223, 241, 243, 244, 246-                          |
| Agar Nutrient Medium                                          | 249, 252-253, 256-257, 260-                            |
| , Paralyses at different . 163-164, 203-220                   | 264, 268-269                                           |
| " Percentage Mortality at different                           | ., Doubtful Cases which were in-                       |
| 161-163, 164-182, 203-220, 221-259                            | jected with, usually of a severe                       |
| ,, Pneumonic Complications at different                       | type                                                   |
| 221-224                                                       |                                                        |
| ,, Rashes at different 183-202                                | ity slight 90                                          |
| " Recoveries and Deaths at different 252-259                  | " Effect of Repeated Injections of 86, 94              |
| Scarlet Fever and Diphtheria at                               | Excreted in Urine, Milk, &c 144                        |
| different 246-251<br>, Site of Affection at different 225-240 | " Figures in 1896 very reliable 81                     |
| " Site of Affection at different 225-240                      | " formed out of all proportion to                      |
| " Tracheotomy at different 241-243                            | Toxin Injected 144                                     |
| Agreement with Metropolitan Asylums                           | " -forming Power and Immunity                          |
| Board                                                         | not identical 126                                      |
| Albuminuria 42, 43, 44, 67, 68, 69, 163                       | " French Standard 94                                   |
| Albumoses cause Nerve Degeneration 111                        | ., High Mortality amongst Cases                        |
| " formed in Diphtheria Patients 110                           | not treated with 40                                    |
| " in the Preparation of Antitoxin 111                         | " Importance of Early and Large                        |
| " produced by Diphtheria Bacillus 148                         | Injections of 78-84, 85, 86, 90, 94                    |
| Alkalinity of Bouillon                                        | " Instability of 159                                   |
| Antiseptics and Preservation of Serum 118                     | " in Diphtheria                                        |
| Antitoxic Serum, Methods of Testing 147-148                   | 19, 23, 27, 78-94, 172-179,                            |
| Antitoxin, Action of 144, 147                                 | 182-187, 203-207, 221-222,                             |
| ,, Albumoses in the Preparation of 111                        | 225-228, 241, 243, 244, 246-                           |
| ,, Amount Injected, and Effect on                             | 249, 252-253, 256-257, 260-                            |
| Mortality 78–84, 85, 86, 90, 94                               | 264, 268-269                                           |
| ,, and Post-Diphtherial Paralyses 71                          | ,, in Hæmorrhagic Diphtheria 27                        |
| ,, and Toxin Treatment of Horse 134                           | ., in Scarlatina eliminates Diph-<br>therial factor 23 |
| ,, Arrangement with the Labora-                               |                                                        |
| tories                                                        | ,, Late Treatment with—Increased Mortality 90          |
| of 159                                                        | Loop) Duaduction of 149                                |
| of 159<br>, Bactericidal Theory of Action of 147              | Mixed Cases treated with                               |
| Cartwright Wood's rapid Mathod                                | 19, 164, 246-249                                       |
| of Preparing 110-112, 136                                     | Martality low in Dinkthonia                            |
| Cases in which Dinhtheria Regilli                             | contracted in Hospital 91                              |
| found but not treated with                                    | Nature of 142, 151                                     |
| 36, 39, 161-163, 180-181, 188-                                | " not a Modified Toxin 142                             |
| 192, 208-212, 222, 229-232,                                   | ., Number of Injections of 87-89                       |
| 242, 245, 250, 254-255                                        | ., Number of Injections with 92                        |
| Cases, Mortality in                                           | Number of Units given at                               |
| 34, 35, 40, 65, 161, 172-179,                                 | different Hospitals 85                                 |
| 221, 223, 241, 243, 244, 246-                                 | Period of Injection with 92, 93                        |
| 249, 252-253, 256-257, 260-                                   | Period, Comparison of Mortality                        |
| 264, 268-269                                                  | with pre-Antitoxin Period 91                           |
| Cases not treated with                                        | Potent Serum necessary in later                        |
| 36, 39, 161-163, 180-181, 188-                                | Stages of Disease 90                                   |
| 192, 198-202, 208-212, 217-                                   | ., Preparation of97, 110-112, 146, 150                 |
| 220, 222, 224, 229-232, 237-                                  | ., Rashes                                              |
| 240, 242-243, 245, 250-251,                                   | 52, 53, 73, 75, 163, 183-187, 193-197                  |
| 254-255, 258-259, 265-267, 270-271                            | ., Recoveries in Injected Cases 40, 65, 89             |
| ,, Cases of Diphtheria treated with,                          | " remains in Body for some time 147                    |
| in 1895                                                       | " Result of special Stimulation of                     |
| 172-173, 182-184, 203-204,                                    | certain Cells 142                                      |
| 221, 223, 225-228, 241, 244,                                  | Results obtained with different                        |
| 246-248, 252, 256, 260-262, 268                               | 79, 80-85, 87-89, 92-94                                |
| ,, Cases of Diphtheria treated with,                          | " "Secretory Theory of 144                             |
| in 1896                                                       | ,, Source of, used 79, 80-85,87-89,92,93,94            |
| 89, 174-175, 182, 185-187,                                    | the larger the quantities given,                       |
| 205-207, 221, 223, 227-228,                                   | Effects of 78-84, 85, 86, 90, 94                       |
| 241, 244, 246–249, 253, 257,<br>260–264, 268–269              | " (cf. Serums, Serum Antitoxic,                        |
| 200-204, 268-269                                              | Testing, Standardisation).                             |