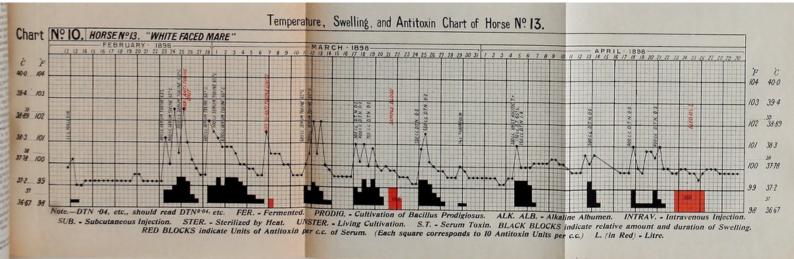

Report on the bacteriological diagnosis and the antitoxic serum treatment of cases admitted to the hospitals of the Board during the years 1895 and 1896. / By G. Sims Woodhead.