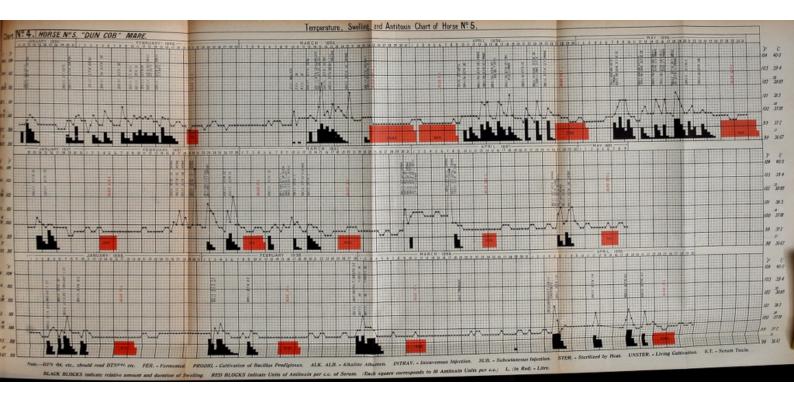

| name I                                          |                                           |
|-------------------------------------------------|-------------------------------------------|
| Anuria 43, 44, 45, 67, 68, 69, 163              | Cultures, Treatment of, after leaving In- |
| Apparatus for "Bleeding" Horses 116             |                                           |
|                                                 | Cumulating Chamber                        |
| and in Provident of Positive 4 5                | Cumulative Treatment, Effect of 134, 140  |
| ,, used in Examination of Bacilli . 4, 5        |                                           |
|                                                 |                                           |
|                                                 |                                           |
|                                                 | Deaths (see Mortality).                   |
| Bacillus Prodiciosus Treatment of Horses        | Diphtheria, Admissions and Case Mortality |
| 124, 128, 134                                   | 32-36, 161, 164-181                       |
| Bacteriological Examination gave no assis-      | Analyses of Cases in which no             |
| tance , 10, 13                                  | Diphtheria Bacilli were found             |
| ., of Cases of Scarlatina 23                    | 59-76, 168-171, 176-179,                  |
| ,, of Cases of Hæmor-                           | 181, 213–220, 223, 224,                   |
| rhagic Diphtheria 23, 24                        |                                           |
|                                                 | 233-240, 243, 245, 248-                   |
| , Value of 16, 57                               | 249, 251, 256-259, 268-271                |
| Beakers to receive Blood 114-115                | ,, Cases, average Period in Hospital      |
| Behring's Methods of Testing Antitoxic          | 40, 65, 66, 163, 252-259, 260-271         |
| Serum 109, 147                                  | ,, Cases Moribund on Admission            |
| Blood, Addition of Citrate of Soda to 115, 117  | 46, 47, 67, 70                            |
| " Mode of Drawing it from Horses 114-116        | Certified Cases in which no               |
| " Separation of Serum from Clot                 | Diphtheria Bacilli found                  |
| 116, 117, 118                                   | 20, 21, 22, 168-171                       |
| Blood-Serum as a Nutrient Medium 7              | Compliantions of                          |
| Bouillon (see Broth).                           | 19, 20, 42-46, 55, 56, 67-                |
|                                                 | 00 100 104 001 004 040 051                |
| Brisou Coccus, Colonies of 8                    | 69, 163, 164, 221-224, 246-251            |
| Bronchitis in Diphtheria                        | ., Contracted in Hospital—Mor-            |
| 52, 55, 75, 76, 163, 221-224                    | tality low 91                             |
| Broncho-Pneumonia in Diphtheria                 | Convalescent 58, 59                       |
| 52, 55, 75, 76, 163, 221-224                    | ,, Effect on Statistics of elimina-       |
| Broth, Acid Production by Diphtheria            | ting certain Cases of Throat              |
| Bacillus in 108, 110                            | Mischief 92                               |
| Albeline for Dinbthonic Pacillus 10"            | Detant and Dacition of Man-               |
| Counth in Asid 100                              |                                           |
| Countly of Dishthania Pasillas in 107 110       | Hamanhagia                                |
|                                                 |                                           |
| " Growth of Pseudo - Diphtheria                 | 23-25, 51, 75, 244-245, 260-271           |
| Bacillus in 109                                 | ,, High Death Rate amongst                |
| " Preparation of Nutrient 102                   | Laryngeal Cases 64                        |
| " Source of Acid in 103                         | " Importance of Bacteriology in 16        |
| Burette for "filling in" Antitoxic Serum        | " Mixed Infections in 16, 17, 19, 20      |
| 119, 120, 121                                   | Site of Affection in                      |
|                                                 | 37, 38, 39, 162, 225-240                  |
| Case Mortality                                  | ,, (cf. also Antitoxin, Mortality,        |
| Cases admitted during part of 1894, Details     | &c.).                                     |
| of 161-164                                      | Pacillas Asid Production by 108 110       |
| admitted during the years 1905 and              | Albumares produced by 149                 |
| 1896, Details of 164-271                        | Analyses of Case in                       |
|                                                 | " Analyses of Cases in                    |
| " Daily Average Number examined 3               | which none found                          |
| ,, examined, Diphtheria Bacilli found 12        | 59-76, 168-171, 176-                      |
| " not treated with Antitoxin                    | 179, 181, 213 – 220,                      |
| 36, 39, 161, 162, 163, 180–181,                 | 223 - 224, 233 - 240,                     |
| 188-192, 198-202, 208-212, 217-                 | 243, 245, 248 - 249,                      |
| 220, 222, 224, 229-232, 237-240,                | 251, 256-259, 268-271                     |
| 242, 243, 245, 250-251, 254-255,                | ,, Cases in which found                   |
| 258-259, 265-267, 270-271                       | but not treated with                      |
| ., Total, suffering from Diphtheria 12          | Antitoxin                                 |
| Cellulitis 43, 44, 69, 163                      | 36, 39, 161, 162, 163,                    |
| Certified Cases in which no Bacteriological     | 180 - 181, 188 - 192,                     |
|                                                 | 208 - 212, 222, 229-                      |
| Evidence 20, 21, 22, 168-171                    |                                           |
| Cervical Abscess                                | 232, 242, 245, 250,                       |
|                                                 | 254-255, 265-267                          |
| Clinical Case, Record Sheet 77                  | " , Characteristic Group-                 |
| "Completed" Cases, Deaths amongst 25            | ing 9                                     |
| Complications of Diphtheria                     | ,, Classification of Forms 8-9            |
| 42-46, 67-69, 163, 164,                         | ., ,, Club-shaped Form 8                  |
| 221-224, 246-251                                | " Film Formation by 108                   |
| " Pneumonia 55, 221-224                         | found at last Eramina-                    |
| Tomolilisia EE EO                               | tion                                      |
| Convalescent Diphtheria                         | Growth of 6 7 107 109                     |
| 71 2 1 0                                        | Involution Forms 9                        |
|                                                 | Indiation of Patients                     |
| Scarlet Fever and Diphtheria 58, 59             | " Isolation of Patients                   |
| Cultivation (see Cultures).                     | until disappearance of 14                 |
| Cultures, Apparatus used in Examination of 4, 5 | " Killed by Heat and                      |
| " Microscopical Appearances of (cf.             | Removed by Filtra-                        |
| Diphtheria Bacillus, Organisms,                 | tion 112                                  |
| Xerosis, Brisou Coccus, Strepto-                | " " Long Form of 8                        |
| eocci, &c.).                                    | " " Morphology of 8-9                     |
| " Naked-eye Appearances of 6                    | ,, ,, Naked-eye Appearance                |
| " Total Number examined 10                      | of Cultures of 6                          |