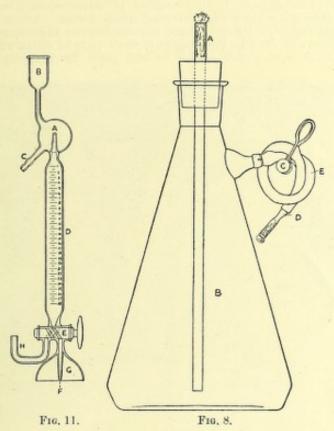

| name I                                          |                                           |
|-------------------------------------------------|-------------------------------------------|
| Anuria 43, 44, 45, 67, 68, 69, 163              | Cultures, Treatment of, after leaving In- |
| Apparatus for "Bleeding" Horses 116             |                                           |
|                                                 | Cumulating Chamber                        |
| and in Provident of Positive 4 5                | Cumulative Treatment, Effect of 134, 140  |
| ,, used in Examination of Bacilli . 4, 5        |                                           |
|                                                 |                                           |
|                                                 |                                           |
|                                                 | Deaths (see Mortality).                   |
| Bacillus Prodiciosus Treatment of Horses        | Diphtheria, Admissions and Case Mortality |
| 124, 128, 134                                   | 32-36, 161, 164-181                       |
| Bacteriological Examination gave no assis-      | Analyses of Cases in which no             |
| tance , 10, 13                                  | Diphtheria Bacilli were found             |
| ., of Cases of Scarlatina 23                    | 59-76, 168-171, 176-179,                  |
| ,, of Cases of Hæmor-                           | 181, 213–220, 223, 224,                   |
| rhagic Diphtheria 23, 24                        |                                           |
|                                                 | 233-240, 243, 245, 248-                   |
| , Value of 16, 57                               | 249, 251, 256-259, 268-271                |
| Beakers to receive Blood 114-115                | ,, Cases, average Period in Hospital      |
| Behring's Methods of Testing Antitoxic          | 40, 65, 66, 163, 252-259, 260-271         |
| Serum 109, 147                                  | ,, Cases Moribund on Admission            |
| Blood, Addition of Citrate of Soda to 115, 117  | 46, 47, 67, 70                            |
| " Mode of Drawing it from Horses 114-116        | Certified Cases in which no               |
| " Separation of Serum from Clot                 | Diphtheria Bacilli found                  |
| 116, 117, 118                                   | 20, 21, 22, 168-171                       |
| Blood-Serum as a Nutrient Medium 7              | Compliantions of                          |
| Bouillon (see Broth).                           | 19, 20, 42-46, 55, 56, 67-                |
|                                                 | 00 100 104 001 004 040 051                |
| Brisou Coccus, Colonies of 8                    | 69, 163, 164, 221-224, 246-251            |
| Bronchitis in Diphtheria                        | ., Contracted in Hospital—Mor-            |
| 52, 55, 75, 76, 163, 221-224                    | tality low 91                             |
| Broncho-Pneumonia in Diphtheria                 | Convalescent 58, 59                       |
| 52, 55, 75, 76, 163, 221-224                    | ,, Effect on Statistics of elimina-       |
| Broth, Acid Production by Diphtheria            | ting certain Cases of Throat              |
| Bacillus in 108, 110                            | Mischief 92                               |
| Albeline for Dinbthonic Pacillus 10"            | Detant and Dacition of Man-               |
| Counth in Asid 100                              |                                           |
| Countly of Dishthania Pasillas in 107 110       | Hamanhagia                                |
|                                                 |                                           |
| " Growth of Pseudo - Diphtheria                 | 23-25, 51, 75, 244-245, 260-271           |
| Bacillus in 109                                 | ,, High Death Rate amongst                |
| " Preparation of Nutrient 102                   | Laryngeal Cases 64                        |
| " Source of Acid in 103                         | " Importance of Bacteriology in 16        |
| Burette for "filling in" Antitoxic Serum        | " Mixed Infections in 16, 17, 19, 20      |
| 119, 120, 121                                   | Site of Affection in                      |
|                                                 | 37, 38, 39, 162, 225-240                  |
| Case Mortality                                  | ,, (cf. also Antitoxin, Mortality,        |
| Cases admitted during part of 1894, Details     | &c.).                                     |
| of 161-164                                      | Pacillas Asid Production by 108 110       |
| admitted during the years 1905 and              | Albumares produced by 149                 |
| 1896, Details of 164-271                        | Analyses of Case in                       |
|                                                 | " Analyses of Cases in                    |
| " Daily Average Number examined 3               | which none found                          |
| ,, examined, Diphtheria Bacilli found 12        | 59-76, 168-171, 176-                      |
| " not treated with Antitoxin                    | 179, 181, 213 – 220,                      |
| 36, 39, 161, 162, 163, 180–181,                 | 223 - 224, 233 - 240,                     |
| 188-192, 198-202, 208-212, 217-                 | 243, 245, 248 - 249,                      |
| 220, 222, 224, 229-232, 237-240,                | 251, 256-259, 268-271                     |
| 242, 243, 245, 250-251, 254-255,                | ,, Cases in which found                   |
| 258-259, 265-267, 270-271                       | but not treated with                      |
| ., Total, suffering from Diphtheria 12          | Antitoxin                                 |
| Cellulitis 43, 44, 69, 163                      | 36, 39, 161, 162, 163,                    |
| Certified Cases in which no Bacteriological     | 180 - 181, 188 - 192,                     |
|                                                 | 208 - 212, 222, 229-                      |
| Evidence 20, 21, 22, 168-171                    |                                           |
| Cervical Abscess                                | 232, 242, 245, 250,                       |
|                                                 | 254-255, 265-267                          |
| Clinical Case, Record Sheet 77                  | " , Characteristic Group-                 |
| "Completed" Cases, Deaths amongst 25            | ing 9                                     |
| Complications of Diphtheria                     | ,, Classification of Forms 8-9            |
| 42-46, 67-69, 163, 164,                         | ., ,, Club-shaped Form 8                  |
| 221-224, 246-251                                | " Film Formation by 108                   |
| " Pneumonia 55, 221-224                         | found at last Eramina-                    |
| Tomolilisia EE EO                               | tion                                      |
| Convalescent Diphtheria                         | Growth of 6 7 107 109                     |
| 71 2 1 0                                        | Involution Forms 9                        |
|                                                 | Indiation of Patients                     |
| Scarlet Fever and Diphtheria 58, 59             | " Isolation of Patients                   |
| Cultivation (see Cultures).                     | until disappearance of 14                 |
| Cultures, Apparatus used in Examination of 4, 5 | " Killed by Heat and                      |
| " Microscopical Appearances of (cf.             | Removed by Filtra-                        |
| Diphtheria Bacillus, Organisms,                 | tion 112                                  |
| Xerosis, Brisou Coccus, Strepto-                | " " Long Form of 8                        |
| eocci, &c.).                                    | " " Morphology of 8-9                     |
| " Naked-eye Appearances of 6                    | ,, ,, Naked-eye Appearance                |
| " Total Number examined 10                      | of Cultures of 6                          |