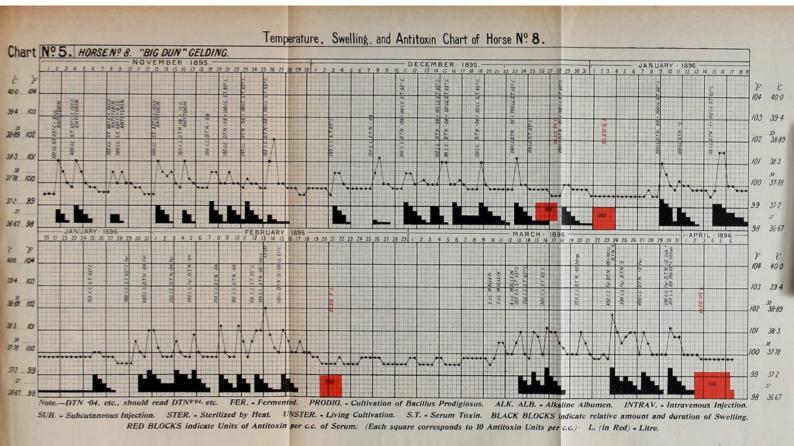

n units per c.c. (end of Chart 5). From the 10th to the 25th of April five injections (D T No.6 to D T No.3, 2,100 c.c.) were made—to one, serum toxin being added, and to another a culture of B. prodigiosus.

It is interesting to note that on the 28th the serum contained only 300 units of antitoxin per c.c.; but seven injections, made between the 7th and the 26th May—four of them containing prodigiosus, and one of them alkali albumen toxin—the swelling and temperature being maintained throughout, again brought up the antitoxic value of the serum to 350 units per c.c. No further treatment was afterwards carried out until July the 18th, 1896, when three injections were given on successive days—550 c.c. D T No.075 on the first day. 350 c.c. of the same toxin

Effect of cumulative treatment.



|  |      |            |      | RIP.     |     |      |