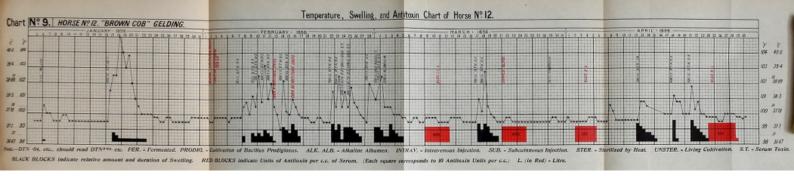

Report on the bacteriological diagnosis and the antitoxic serum treatment of cases admitted to the hospitals of the Board during the years 1895 and 1896. / By G. Sims Woodhead.