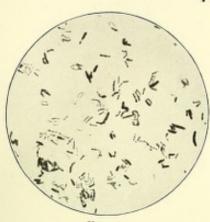

d appearance of the long bacilli. This specimen was made from Cultivation No. 13394. A number of club and spindle-shaped forms, with a few short and irregular forms, as well as a few oval streptococci, are seen in this cultivation. X 1000.



Fig. 3.

Fig. 3.—Group of short diphtheria bacilli (stained by Löffler's method, as in the preceding case) from Cultivation No. 12975. The segmentation is here to a great extent wanting, and the grouping is much more regular, but the short rods, in place of being rounded at both ends as in the case of Hoffman's bacillus (the pseudo-diphtheria bacillus), are pointed and spindle-shaped bacilli, on cultivation in many cases giving the most active toxin. The forms with rounded ends are indistinguishable from Hoffman's bacillus. X 1000.



#### PLATE II.



F16. 5.

Fig. 4.—Photograph of specimen from Cultivation No. 1776—a fourth cultivation of diphtheria bacilli. Here are seen the long thin threads with segmented protoplasm; a few bacilli are swollen and clubshaped; the great variety of form is well brought out in this specimen. X 1000.

Fig. 5.—Photograph of specimen from Cultivation No. 2271. Here are long curved and pointed diphtheria bacilli and spindles of very irregular size (medium and short), some with ragged outlines. In the same specimen, in another field, club-shaped and other typical forms of diphtheria bacilli, streptococci, and staphylococci were seen. X 1000.







Fig. 7.

Fig. 6.—Photograph of specimen from Cultivation No. 1198. Short bacilli and a few single cocci. Taken from the throat of a case of diphtheria in a late