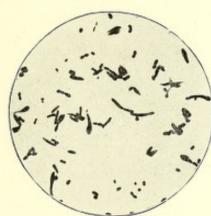

on cultivation in many cases giving the most active toxin. The forms with rounded ends are indistinguishable from Hoffman's bacillus. X 1000.



#### PLATE II.



F16. 5.

Fig. 4.—Photograph of specimen from Cultivation No. 1776—a fourth cultivation of diphtheria bacilli. Here are seen the long thin threads with segmented protoplasm; a few bacilli are swollen and clubshaped; the great variety of form is well brought out in this specimen. X 1000.

Fig. 5.—Photograph of specimen from Cultivation No. 2271. Here are long curved and pointed diphtheria bacilli and spindles of very irregular size (medium and short), some with ragged outlines. In the same specimen, in another field, club-shaped and other typical forms of diphtheria bacilli, streptococci, and staphylococci were seen. X 1000.







Fig. 7.

Fig. 6.—Photograph of specimen from Cultivation No. 1198. Short bacilli and a few single cocci. Taken from the throat of a case of diphtheria in a late stage of disease. These are in form indistinguishable

from Hoffman's bacilli, except that they appear to be slightly more curved. X 1000.

Fig. 7.—Photograph of specimen from Cultivation No. 1729. Long and club-shaped diphtheria bacilli, with a number of medium and short forms; single cocci and diplococci also seen in this specimen. X 1000.





F16. 9.

Fig. 8.—Photograph of specimen made from Cultivation No. 687. Long and club-shaped diphtheria bacilli; cocci, single, in pairs, and in short chains (streptococci). Very characteristic appearance. Long and club-shaped diphtheria Some of the thin rods are very imperfectly stained;