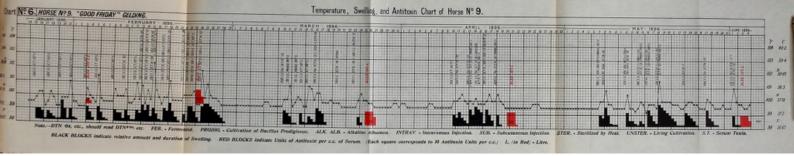

the treatment was, of course, carried out less continuously, with the result that on March 20th the strength of the serum had fallen to 400 units per c.c., and to 350 on April the 14th. On May the 6th it had risen to 400 units per c.c., after a comparatively sharp but short treatment. From this point onwards there was nothing special about the serum. The treatment during June was very much like that carried on at the end of March and the beginning of April, but the serum varied very much in value during the following period. For instance, after a short rise, followed by a sharp reaction, in the middle of June, the serum was only about 170 units per c.c.; three weeks later, after a sharp reaction, it had risen to 450 units per c.c., falling again in August to 250; in September, after six



"GOOD FRIDAY" liable - Bli Note - DTK, 24, etc., should gead DTNess, etc. OPER - Fe mured to so req ableACK BLOCKS indicate relative amount and dura



|  |  |  |  |         | 111 |  |
|--|--|--|--|---------|-----|--|
|  |  |  |  |         |     |  |
|  |  |  |  |         |     |  |
|  |  |  |  |         |     |  |
|  |  |  |  |         |     |  |
|  |  |  |  |         |     |  |
|  |  |  |  |         |     |  |
|  |  |  |  |         |     |  |
|  |  |  |  |         |     |  |
|  |  |  |  |         |     |  |
|  |  |  |  |         |     |  |
|  |  |  |  | SEE SEE |     |  |
|  |  |  |  |         |     |  |
|  |  |  |  |         |     |  |
|  |  |  |  |         |     |  |
|  |  |  |  |         |     |  |
|  |  |  |  |         |     |  |

Table CXX.—Horse No. 10, White Faced Bay, weighs 52