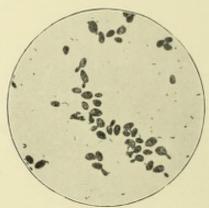

i. Streptococci are numerous, as are also single, rounded, and oval cocci. The long pointed rods do not resemble diphtheria bacilli; but long, short, clubbed, and irregular forms of diphtheria bacilli were found in another cultivation taken from this case. X 1000.

#### PLATE III.



Fig. 10.



Fig. 11.

- Fig. 10.—Photograph of specimen from Cultivation No. 407. Leptothrix rods and torula well seen. No diphtheria bacilli were found in this case. The rods were longer and thicker, and corresponded somewhat with the description given of Müller's bacillus. X 1000.
- Fig. 11.—Photograph of specimen from Cultivation No. 2296. An almost pure culture of a spirillum which was grown on gelatine. Torula and streptococcus were also found in this case, but no diphtheria bacilli. X 1000.



Fig. 12.



Fig. 13.

- Fig. 12.—Photograph of specimen from Cultivation No. 1261. Chains of oval cocci and a few single rounded cocci were seen in this preparation, but no diphtheria bacilli were found in any of the cultivations made. X 1000.
- Fig. 13.—Photograph of specimen from Cultivation No. 1376. Streptococci, rounded and oval, with yeast cells, but no diphtheria bacilli. X 750.





Fig. 15.

- Fig. 14.—Photograph of specimen from Cultivation No. 2487. Streptococci from a case in which only a few long ragged spindles and spirals were found, but which was diagnosed as a case of diphtheria. X 1000.
- Fig. 15.—Photograph of specimen from Cultivation No. 2454. Staphylococci and streptococci from a case of simple angina. X 1000.

All the specimens 4 to 15 were stained by Gram's method.

In virule