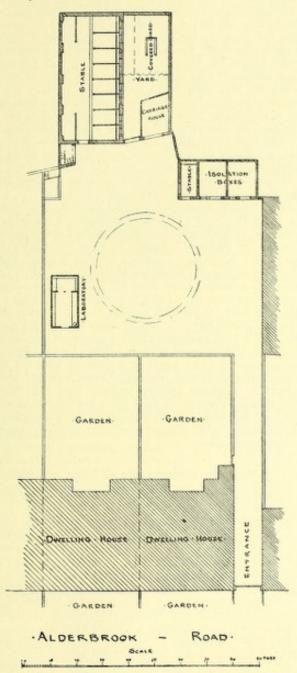

mmodation for ten horses; it is well ventilated by means of hopper windows and four ventilation shafts (near the wall opposite the hopper windows), each two feet square, carried up to the roof; the walls are also concreted and cemented and all the fittings are exceedingly simple and easily cleaned. To the right of the stable is a yard in which stands a covered, well-lighted shed; the floor of this yard is asphalted and readily cleaned. Under this all the operations of injecting and bleeding are carried on. Excellent stocks, recommended by Principal McFadyean, of the Royal Veterinary College, to which certain additions have had to be made, are in the centre of the covered enclosure. An abundant supply of water, both hot and cold, is here laid on. Above the stabling is a hay and corn loft.



Fig. 2.—Plan of Stables, etc. at Alderbrook Road, Balham.

The toxins for the injection of the horses are prepared at the laboratories, but all the injection work has to be done at the stables.

# PREPARATION OF DIPHTHERIA TOXIN.

of using an active Bacillus.

Notirces of Diphtheria bacilli used in this work.

Although the descriptions of the methods of obtaining the best diphtheria toxins are almost as numerous as the investigators who have worked at the subject, the results obtained and recorded have been so contradictory that one was at first almost compelled to come to the conclusion that the personal element in the equation dealing with the production of diphtheria toxin was a very The important important, if not the most important, factor. It was evident, however, that one of the m