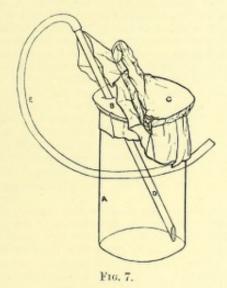

| name I                                          |                                           |
|-------------------------------------------------|-------------------------------------------|
| Anuria 43, 44, 45, 67, 68, 69, 163              | Cultures, Treatment of, after leaving In- |
| Apparatus for "Bleeding" Horses 116             |                                           |
|                                                 | Cumulating Chamber                        |
| and in Provident of Positive 4 5                | Cumulative Treatment, Effect of 134, 140  |
| ,, used in Examination of Bacilli . 4, 5        |                                           |
|                                                 |                                           |
|                                                 |                                           |
|                                                 | Deaths (see Mortality).                   |
| Bacillus Prodiciosus Treatment of Horses        | Diphtheria, Admissions and Case Mortality |
| 124, 128, 134                                   | 32-36, 161, 164-181                       |
| Bacteriological Examination gave no assis-      | Analyses of Cases in which no             |
| tance , 10, 13                                  | Diphtheria Bacilli were found             |
| ., of Cases of Scarlatina 23                    | 59-76, 168-171, 176-179,                  |
| ,, of Cases of Hæmor-                           | 181, 213–220, 223, 224,                   |
| rhagic Diphtheria 23, 24                        |                                           |
|                                                 | 233-240, 243, 245, 248-                   |
| , Value of 16, 57                               | 249, 251, 256-259, 268-271                |
| Beakers to receive Blood 114-115                | ,, Cases, average Period in Hospital      |
| Behring's Methods of Testing Antitoxic          | 40, 65, 66, 163, 252-259, 260-271         |
| Serum 109, 147                                  | ,, Cases Moribund on Admission            |
| Blood, Addition of Citrate of Soda to 115, 117  | 46, 47, 67, 70                            |
| " Mode of Drawing it from Horses 114-116        | Certified Cases in which no               |
| " Separation of Serum from Clot                 | Diphtheria Bacilli found                  |
| 116, 117, 118                                   | 20, 21, 22, 168-171                       |
| Blood-Serum as a Nutrient Medium 7              | Compliantions of                          |
| Bouillon (see Broth).                           | 19, 20, 42-46, 55, 56, 67-                |
|                                                 | 00 100 104 001 004 040 051                |
| Brisou Coccus, Colonies of 8                    | 69, 163, 164, 221-224, 246-251            |
| Bronchitis in Diphtheria                        | ., Contracted in Hospital—Mor-            |
| 52, 55, 75, 76, 163, 221-224                    | tality low 91                             |
| Broncho-Pneumonia in Diphtheria                 | Convalescent 58, 59                       |
| 52, 55, 75, 76, 163, 221-224                    | ,, Effect on Statistics of elimina-       |
| Broth, Acid Production by Diphtheria            | ting certain Cases of Throat              |
| Bacillus in 108, 110                            | Mischief 92                               |
| Albeline for Dinbthonic Pacillus 10"            | Detant and Dacition of Man-               |
| Counth in Asid 100                              |                                           |
| Countly of Dishthania Pasillas in 107 110       | Hamanhagia                                |
|                                                 |                                           |
| " Growth of Pseudo - Diphtheria                 | 23-25, 51, 75, 244-245, 260-271           |
| Bacillus in 109                                 | ,, High Death Rate amongst                |
| " Preparation of Nutrient 102                   | Laryngeal Cases 64                        |
| " Source of Acid in 103                         | " Importance of Bacteriology in 16        |
| Burette for "filling in" Antitoxic Serum        | " Mixed Infections in 16, 17, 19, 20      |
| 119, 120, 121                                   | Site of Affection in                      |
|                                                 | 37, 38, 39, 162, 225-240                  |
| Case Mortality                                  | ,, (cf. also Antitoxin, Mortality,        |
| Cases admitted during part of 1894, Details     | &c.).                                     |
| of 161-164                                      | Pacillas Asid Production by 108 110       |
| admitted during the years 1905 and              | Albumares produced by 149                 |
| 1896, Details of 164-271                        | Analyses of Case in                       |
|                                                 | " Analyses of Cases in                    |
| " Daily Average Number examined 3               | which none found                          |
| ,, examined, Diphtheria Bacilli found 12        | 59-76, 168-171, 176-                      |
| " not treated with Antitoxin                    | 179, 181, 213 – 220,                      |
| 36, 39, 161, 162, 163, 180–181,                 | 223 - 224, 233 - 240,                     |
| 188-192, 198-202, 208-212, 217-                 | 243, 245, 248 - 249,                      |
| 220, 222, 224, 229-232, 237-240,                | 251, 256-259, 268-271                     |
| 242, 243, 245, 250-251, 254-255,                | ,, Cases in which found                   |
| 258-259, 265-267, 270-271                       | but not treated with                      |
| ., Total, suffering from Diphtheria 12          | Antitoxin                                 |
| Cellulitis 43, 44, 69, 163                      | 36, 39, 161, 162, 163,                    |
| Certified Cases in which no Bacteriological     | 180 - 181, 188 - 192,                     |
|                                                 | 208 - 212, 222, 229-                      |
| Evidence 20, 21, 22, 168-171                    |                                           |
| Cervical Abscess                                | 232, 242, 245, 250,                       |
|                                                 | 254-255, 265-267                          |
| Clinical Case, Record Sheet 77                  | " , Characteristic Group-                 |
| "Completed" Cases, Deaths amongst 25            | ing 9                                     |
| Complications of Diphtheria                     | ,, Classification of Forms 8-9            |
| 42-46, 67-69, 163, 164,                         | ., ,, Club-shaped Form 8                  |
| 221-224, 246-251                                | " Film Formation by 108                   |
| " Pneumonia 55, 221-224                         | found at last Eramina-                    |
| Tomolilisia EE EO                               | tion                                      |
| Convalescent Diphtheria                         | Growth of 6 7 107 109                     |
| 71 2 1 0                                        | Involution Forms 9                        |
|                                                 | Indiation of Patients                     |
| Scarlet Fever and Diphtheria 58, 59             | " Isolation of Patients                   |
| Cultivation (see Cultures).                     | until disappearance of 14                 |
| Cultures, Apparatus used in Examination of 4, 5 | " Killed by Heat and                      |
| " Microscopical Appearances of (cf.             | Removed by Filtra-                        |
| Diphtheria Bacillus, Organisms,                 | tion 112                                  |
| Xerosis, Brisou Coccus, Strepto-                | " " Long Form of 8                        |
| eocci, &c.).                                    | " " Morphology of 8-9                     |
| " Naked-eye Appearances of 6                    | ,, ,, Naked-eye Appearance                |
| " Total Number examined 10                      | of Cultures of 6                          |