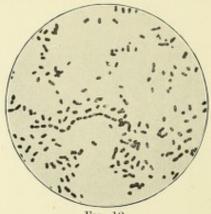

heria bacilli. Streptococci are numerous, as are also single, rounded, and oval cocci. The long pointed rods do not resemble diphtheria bacilli; but long, short, clubbed, and irregular forms of diphtheria bacilli were found in another cultivation taken from this case. X 1000.

#### PLATE III.



Fig. 10.



Fig. 11.

- Fig. 10.—Photograph of specimen from Cultivation No. 407. Leptothrix rods and torula well seen. No diphtheria bacilli were found in this case. The rods were longer and thicker, and corresponded somewhat with the description given of Müller's bacillus. X 1000.
- Fig. 11.—Photograph of specimen from Cultivation No. 2296. An almost pure culture of a spirillum which was grown on gelatine. Torula and streptococcus were also found in this case, but no diphtheria bacilli. X 1000.



Fig. 12.



Fig. 13.

- Fig. 12.—Photograph of specimen from Cultivation No. 1261. Chains of oval cocci and a few single rounded cocci were seen in this preparation, but no diphtheria bacilli were found in any of the cultivations made. X 1000.
- Fig. 13.—Photograph of specimen from Cultivation No. 1376. Streptococci, rounded and oval, with yeast cells, but no diphtheria bacilli. X 750.





Fig. 15.

- Fig. 14.—Photograph of specimen from Cultivation No. 2487. Streptococci from a case in which only a few long ragged spindles and spirals were found, but which was diagnosed as a case of diphtheria. X 1000.
- Fig. 15.—Photograph of specimen from Cultivation No. 2454. Staphylococci and streptococci from a case of simple angina. X 1000.

All the specimens 4 to 15 were stained by Gram's method