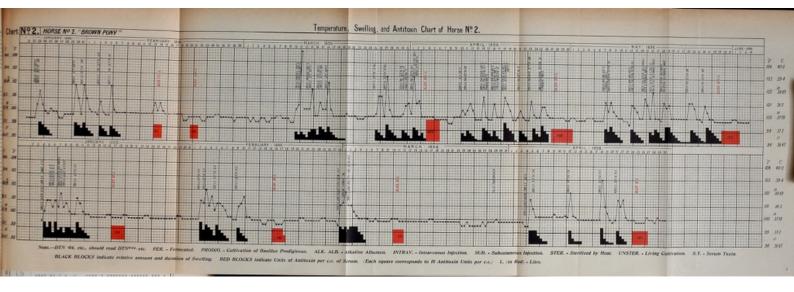

| name I                                          |                                           |
|-------------------------------------------------|-------------------------------------------|
| Anuria 43, 44, 45, 67, 68, 69, 163              | Cultures, Treatment of, after leaving In- |
| Apparatus for "Bleeding" Horses 116             |                                           |
|                                                 | Cumulating Chamber                        |
| and in Provident of Positive 4 5                | Cumulative Treatment, Effect of 134, 140  |
| ,, used in Examination of Bacilli . 4, 5        |                                           |
|                                                 |                                           |
|                                                 |                                           |
|                                                 | Deaths (see Mortality).                   |
| Bacillus Prodiciosus Treatment of Horses        | Diphtheria, Admissions and Case Mortality |
| 124, 128, 134                                   | 32-36, 161, 164-181                       |
| Bacteriological Examination gave no assis-      | Analyses of Cases in which no             |
| tance , 10, 13                                  | Diphtheria Bacilli were found             |
| ., of Cases of Scarlatina 23                    | 59-76, 168-171, 176-179,                  |
| ,, of Cases of Hæmor-                           | 181, 213–220, 223, 224,                   |
| rhagic Diphtheria 23, 24                        |                                           |
|                                                 | 233-240, 243, 245, 248-                   |
| , Value of 16, 57                               | 249, 251, 256-259, 268-271                |
| Beakers to receive Blood 114-115                | ,, Cases, average Period in Hospital      |
| Behring's Methods of Testing Antitoxic          | 40, 65, 66, 163, 252-259, 260-271         |
| Serum 109, 147                                  | ,, Cases Moribund on Admission            |
| Blood, Addition of Citrate of Soda to 115, 117  | 46, 47, 67, 70                            |
| " Mode of Drawing it from Horses 114-116        | Certified Cases in which no               |
| " Separation of Serum from Clot                 | Diphtheria Bacilli found                  |
| 116, 117, 118                                   | 20, 21, 22, 168-171                       |
| Blood-Serum as a Nutrient Medium 7              | Compliantions of                          |
| Bouillon (see Broth).                           | 19, 20, 42-46, 55, 56, 67-                |
|                                                 | 00 100 104 001 004 040 051                |
| Brisou Coccus, Colonies of 8                    | 69, 163, 164, 221-224, 246-251            |
| Bronchitis in Diphtheria                        | ., Contracted in Hospital—Mor-            |
| 52, 55, 75, 76, 163, 221-224                    | tality low 91                             |
| Broncho-Pneumonia in Diphtheria                 | Convalescent 58, 59                       |
| 52, 55, 75, 76, 163, 221-224                    | ,, Effect on Statistics of elimina-       |
| Broth, Acid Production by Diphtheria            | ting certain Cases of Throat              |
| Bacillus in 108, 110                            | Mischief 92                               |
| Albeline for Dinbthonic Pacillus 10"            | Detant and Dacition of Man-               |
| Counth in Asid 100                              |                                           |
| Countly of Dishthania Pasillas in 107 110       | Hamanhagia                                |
|                                                 |                                           |
| " Growth of Pseudo - Diphtheria                 | 23-25, 51, 75, 244-245, 260-271           |
| Bacillus in 109                                 | ,, High Death Rate amongst                |
| " Preparation of Nutrient 102                   | Laryngeal Cases 64                        |
| " Source of Acid in 103                         | " Importance of Bacteriology in 16        |
| Burette for "filling in" Antitoxic Serum        | " Mixed Infections in 16, 17, 19, 20      |
| 119, 120, 121                                   | Site of Affection in                      |
|                                                 | 37, 38, 39, 162, 225-240                  |
| Case Mortality                                  | ,, (cf. also Antitoxin, Mortality,        |
| Cases admitted during part of 1894, Details     | &c.).                                     |
| of 161-164                                      | Pacillas Asid Production by 108 110       |
| admitted during the years 1905 and              | Albumares produced by 149                 |
| 1896, Details of 164-271                        | Analyses of Case in                       |
|                                                 | " Analyses of Cases in                    |
| " Daily Average Number examined 3               | which none found                          |
| ,, examined, Diphtheria Bacilli found 12        | 59-76, 168-171, 176-                      |
| " not treated with Antitoxin                    | 179, 181, 213 – 220,                      |
| 36, 39, 161, 162, 163, 180–181,                 | 223 - 224, 233 - 240,                     |
| 188-192, 198-202, 208-212, 217-                 | 243, 245, 248 - 249,                      |
| 220, 222, 224, 229-232, 237-240,                | 251, 256-259, 268-271                     |
| 242, 243, 245, 250-251, 254-255,                | ,, Cases in which found                   |
| 258-259, 265-267, 270-271                       | but not treated with                      |
| ., Total, suffering from Diphtheria 12          | Antitoxin                                 |
| Cellulitis 43, 44, 69, 163                      | 36, 39, 161, 162, 163,                    |
| Certified Cases in which no Bacteriological     | 180 - 181, 188 - 192,                     |
|                                                 | 208 - 212, 222, 229-                      |
| Evidence 20, 21, 22, 168-171                    |                                           |
| Cervical Abscess                                | 232, 242, 245, 250,                       |
|                                                 | 254-255, 265-267                          |
| Clinical Case, Record Sheet 77                  | " , Characteristic Group-                 |
| "Completed" Cases, Deaths amongst 25            | ing 9                                     |
| Complications of Diphtheria                     | ,, Classification of Forms 8-9            |
| 42-46, 67-69, 163, 164,                         | ., ,, Club-shaped Form 8                  |
| 221-224, 246-251                                | " Film Formation by 108                   |
| " Pneumonia 55, 221-224                         | found at last Eramina-                    |
| Tomolilisia EE EO                               | tion                                      |
| Convalescent Diphtheria                         | Growth of 6 7 107 109                     |
| 71 2 1 0                                        | Involution Forms 9                        |
|                                                 | Indiation of Patients                     |
| Scarlet Fever and Diphtheria 58, 59             | " Isolation of Patients                   |
| Cultivation (see Cultures).                     | until disappearance of 14                 |
| Cultures, Apparatus used in Examination of 4, 5 | " Killed by Heat and                      |
| " Microscopical Appearances of (cf.             | Removed by Filtra-                        |
| Diphtheria Bacillus, Organisms,                 | tion 112                                  |
| Xerosis, Brisou Coccus, Strepto-                | " " Long Form of 8                        |
| eocci, &c.).                                    | " " Morphology of 8-9                     |
| " Naked-eye Appearances of 6                    | ,, ,, Naked-eye Appearance                |
| " Total Number examined 10                      | of Cultures of 6                          |