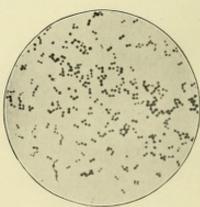

and torula well seen. No diphtheria bacilli were found in this case. The rods were longer and thicker, and corresponded somewhat with the description given of Müller's bacillus. X 1000.
- Fig. 11.—Photograph of specimen from Cultivation No. 2296. An almost pure culture of a spirillum which was grown on gelatine. Torula and streptococcus were also found in this case, but no diphtheria bacilli. X 1000.



Fig. 12.



Fig. 13.

- Fig. 12.—Photograph of specimen from Cultivation No. 1261. Chains of oval cocci and a few single rounded cocci were seen in this preparation, but no diphtheria bacilli were found in any of the cultivations made. X 1000.
- Fig. 13.—Photograph of specimen from Cultivation No. 1376. Streptococci, rounded and oval, with yeast cells, but no diphtheria bacilli. X 750.





Fig. 15.

- Fig. 14.—Photograph of specimen from Cultivation No. 2487. Streptococci from a case in which only a few long ragged spindles and spirals were found, but which was diagnosed as a case of diphtheria. X 1000.
- Fig. 15.—Photograph of specimen from Cultivation No. 2454. Staphylococci and streptococci from a case of simple angina. X 1000.

All the specimens 4 to 15 were stained by Gram's method.

In virulent cases the wedge-shaped forms of the first group have often been observed, sometimes two wedges placed base to base forming a spindle; whilst the short ovoid forms are comparatively few in number. In milder cases, on the other hand, short ovoid forms are

more numerous; and in convalescent cases they may be the only form found.

It will be pointed out that these short ovoid for