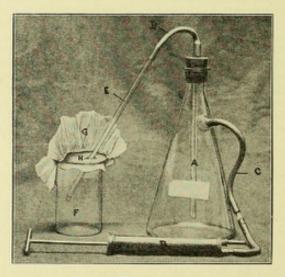

| name I                                          |                                           |
|-------------------------------------------------|-------------------------------------------|
| Anuria 43, 44, 45, 67, 68, 69, 163              | Cultures, Treatment of, after leaving In- |
| Apparatus for "Bleeding" Horses 116             |                                           |
|                                                 | Cumulating Chamber                        |
| and in Provident of Positive 4 5                | Cumulative Treatment, Effect of 134, 140  |
| ,, used in Examination of Bacilli . 4, 5        |                                           |
|                                                 |                                           |
|                                                 |                                           |
|                                                 | Deaths (see Mortality).                   |
| Bacillus Prodiciosus Treatment of Horses        | Diphtheria, Admissions and Case Mortality |
| 124, 128, 134                                   | 32-36, 161, 164-181                       |
| Bacteriological Examination gave no assis-      | Analyses of Cases in which no             |
| tance , 10, 13                                  | Diphtheria Bacilli were found             |
| ., of Cases of Scarlatina 23                    | 59-76, 168-171, 176-179,                  |
| ,, of Cases of Hæmor-                           | 181, 213–220, 223, 224,                   |
| rhagic Diphtheria 23, 24                        |                                           |
|                                                 | 233-240, 243, 245, 248-                   |
| , Value of 16, 57                               | 249, 251, 256-259, 268-271                |
| Beakers to receive Blood 114-115                | ,, Cases, average Period in Hospital      |
| Behring's Methods of Testing Antitoxic          | 40, 65, 66, 163, 252-259, 260-271         |
| Serum 109, 147                                  | ,, Cases Moribund on Admission            |
| Blood, Addition of Citrate of Soda to 115, 117  | 46, 47, 67, 70                            |
| " Mode of Drawing it from Horses 114-116        | Certified Cases in which no               |
| " Separation of Serum from Clot                 | Diphtheria Bacilli found                  |
| 116, 117, 118                                   | 20, 21, 22, 168-171                       |
| Blood-Serum as a Nutrient Medium 7              | Compliantions of                          |
| Bouillon (see Broth).                           | 19, 20, 42-46, 55, 56, 67-                |
|                                                 | 00 100 104 001 004 040 051                |
| Brisou Coccus, Colonies of 8                    | 69, 163, 164, 221-224, 246-251            |
| Bronchitis in Diphtheria                        | ., Contracted in Hospital—Mor-            |
| 52, 55, 75, 76, 163, 221-224                    | tality low 91                             |
| Broncho-Pneumonia in Diphtheria                 | Convalescent 58, 59                       |
| 52, 55, 75, 76, 163, 221-224                    | ,, Effect on Statistics of elimina-       |
| Broth, Acid Production by Diphtheria            | ting certain Cases of Throat              |
| Bacillus in 108, 110                            | Mischief 92                               |
| Albeline for Dinbthonic Pacillus 10"            | Detant and Dacition of Man-               |
| Counth in Asid 100                              |                                           |
| Countly of Dishthania Pasillas in 107 110       | Hamanhagia                                |
|                                                 |                                           |
| " Growth of Pseudo - Diphtheria                 | 23-25, 51, 75, 244-245, 260-271           |
| Bacillus in 109                                 | ,, High Death Rate amongst                |
| " Preparation of Nutrient 102                   | Laryngeal Cases 64                        |
| " Source of Acid in 103                         | " Importance of Bacteriology in 16        |
| Burette for "filling in" Antitoxic Serum        | " Mixed Infections in 16, 17, 19, 20      |
| 119, 120, 121                                   | Site of Affection in                      |
|                                                 | 37, 38, 39, 162, 225-240                  |
| Case Mortality                                  | ,, (cf. also Antitoxin, Mortality,        |
| Cases admitted during part of 1894, Details     | &c.).                                     |
| of 161-164                                      | Pacillas Asid Production by 108 110       |
| admitted during the years 1905 and              | Albumares produced by 149                 |
| 1896, Details of 164-271                        | Analyses of Case in                       |
|                                                 | " Analyses of Cases in                    |
| " Daily Average Number examined 3               | which none found                          |
| ,, examined, Diphtheria Bacilli found 12        | 59-76, 168-171, 176-                      |
| " not treated with Antitoxin                    | 179, 181, 213 – 220,                      |
| 36, 39, 161, 162, 163, 180–181,                 | 223 - 224, 233 - 240,                     |
| 188-192, 198-202, 208-212, 217-                 | 243, 245, 248 - 249,                      |
| 220, 222, 224, 229-232, 237-240,                | 251, 256-259, 268-271                     |
| 242, 243, 245, 250-251, 254-255,                | ,, Cases in which found                   |
| 258-259, 265-267, 270-271                       | but not treated with                      |
| ., Total, suffering from Diphtheria 12          | Antitoxin                                 |
| Cellulitis 43, 44, 69, 163                      | 36, 39, 161, 162, 163,                    |
| Certified Cases in which no Bacteriological     | 180 - 181, 188 - 192,                     |
|                                                 | 208 - 212, 222, 229-                      |
| Evidence 20, 21, 22, 168-171                    |                                           |
| Cervical Abscess                                | 232, 242, 245, 250,                       |
|                                                 | 254-255, 265-267                          |
| Clinical Case, Record Sheet 77                  | " , Characteristic Group-                 |
| "Completed" Cases, Deaths amongst 25            | ing 9                                     |
| Complications of Diphtheria                     | ,, Classification of Forms 8-9            |
| 42-46, 67-69, 163, 164,                         | ., ,, Club-shaped Form 8                  |
| 221-224, 246-251                                | " Film Formation by 108                   |
| " Pneumonia 55, 221-224                         | found at last Eramina-                    |
| Tomolilisia EE EO                               | tion                                      |
| Convalescent Diphtheria                         | Growth of 6 7 107 109                     |
| 71 2 1 0                                        | Involution Forms 9                        |
|                                                 | Indiation of Patients                     |
| Scarlet Fever and Diphtheria 58, 59             | " Isolation of Patients                   |
| Cultivation (see Cultures).                     | until disappearance of 14                 |
| Cultures, Apparatus used in Examination of 4, 5 | " Killed by Heat and                      |
| " Microscopical Appearances of (cf.             | Removed by Filtra-                        |
| Diphtheria Bacillus, Organisms,                 | tion 112                                  |
| Xerosis, Brisou Coccus, Strepto-                | " " Long Form of 8                        |
| eocci, &c.).                                    | " " Morphology of 8-9                     |
| " Naked-eye Appearances of 6                    | ,, ,, Naked-eye Appearance                |
| " Total Number examined 10                      | of Cultures of 6                          |