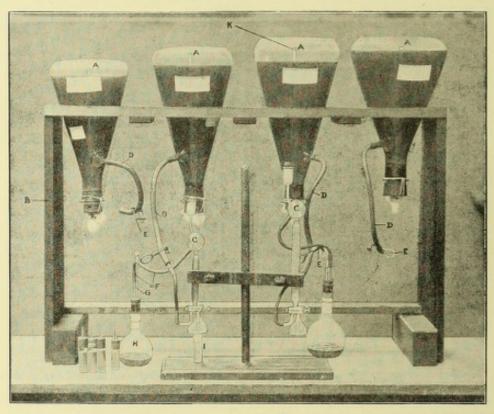

| name I                                          |                                           |
|-------------------------------------------------|-------------------------------------------|
| Anuria 43, 44, 45, 67, 68, 69, 163              | Cultures, Treatment of, after leaving In- |
| Apparatus for "Bleeding" Horses 116             |                                           |
|                                                 | Cumulating Chamber                        |
| and in Provident of Positive 4 5                | Cumulative Treatment, Effect of 134, 140  |
| ,, used in Examination of Bacilli . 4, 5        |                                           |
|                                                 |                                           |
|                                                 |                                           |
|                                                 | Deaths (see Mortality).                   |
| Bacillus Prodiciosus Treatment of Horses        | Diphtheria, Admissions and Case Mortality |
| 124, 128, 134                                   | 32-36, 161, 164-181                       |
| Bacteriological Examination gave no assis-      | Analyses of Cases in which no             |
| tance , 10, 13                                  | Diphtheria Bacilli were found             |
| ., of Cases of Scarlatina 23                    | 59-76, 168-171, 176-179,                  |
| ,, of Cases of Hæmor-                           | 181, 213–220, 223, 224,                   |
| rhagic Diphtheria 23, 24                        |                                           |
|                                                 | 233-240, 243, 245, 248-                   |
| , Value of 16, 57                               | 249, 251, 256-259, 268-271                |
| Beakers to receive Blood 114-115                | ,, Cases, average Period in Hospital      |
| Behring's Methods of Testing Antitoxic          | 40, 65, 66, 163, 252-259, 260-271         |
| Serum 109, 147                                  | ,, Cases Moribund on Admission            |
| Blood, Addition of Citrate of Soda to 115, 117  | 46, 47, 67, 70                            |
| " Mode of Drawing it from Horses 114-116        | Certified Cases in which no               |
| " Separation of Serum from Clot                 | Diphtheria Bacilli found                  |
| 116, 117, 118                                   | 20, 21, 22, 168-171                       |
| Blood-Serum as a Nutrient Medium 7              | Compliantions of                          |
| Bouillon (see Broth).                           | 19, 20, 42-46, 55, 56, 67-                |
|                                                 | 00 100 104 001 004 040 051                |
| Brisou Coccus, Colonies of 8                    | 69, 163, 164, 221-224, 246-251            |
| Bronchitis in Diphtheria                        | ., Contracted in Hospital—Mor-            |
| 52, 55, 75, 76, 163, 221-224                    | tality low 91                             |
| Broncho-Pneumonia in Diphtheria                 | Convalescent 58, 59                       |
| 52, 55, 75, 76, 163, 221-224                    | ,, Effect on Statistics of elimina-       |
| Broth, Acid Production by Diphtheria            | ting certain Cases of Throat              |
| Bacillus in 108, 110                            | Mischief 92                               |
| Albeline for Dinbthonic Pacillus 10"            | Detant and Dacition of Man-               |
| Counth in Asid 100                              |                                           |
| Countly of Dishthania Pasillas in 107 110       | Hamanhagia                                |
|                                                 |                                           |
| " Growth of Pseudo - Diphtheria                 | 23-25, 51, 75, 244-245, 260-271           |
| Bacillus in 109                                 | ,, High Death Rate amongst                |
| " Preparation of Nutrient 102                   | Laryngeal Cases 64                        |
| " Source of Acid in 103                         | " Importance of Bacteriology in 16        |
| Burette for "filling in" Antitoxic Serum        | " Mixed Infections in 16, 17, 19, 20      |
| 119, 120, 121                                   | Site of Affection in                      |
|                                                 | 37, 38, 39, 162, 225-240                  |
| Case Mortality                                  | ,, (cf. also Antitoxin, Mortality,        |
| Cases admitted during part of 1894, Details     | &c.).                                     |
| of 161-164                                      | Pacillas Asid Production by 108 110       |
| admitted during the years 1905 and              | Albumares produced by 149                 |
| 1896, Details of 164-271                        | Analyses of Case in                       |
|                                                 | " Analyses of Cases in                    |
| " Daily Average Number examined 3               | which none found                          |
| ,, examined, Diphtheria Bacilli found 12        | 59-76, 168-171, 176-                      |
| " not treated with Antitoxin                    | 179, 181, 213 – 220,                      |
| 36, 39, 161, 162, 163, 180–181,                 | 223 - 224, 233 - 240,                     |
| 188-192, 198-202, 208-212, 217-                 | 243, 245, 248 - 249,                      |
| 220, 222, 224, 229-232, 237-240,                | 251, 256-259, 268-271                     |
| 242, 243, 245, 250-251, 254-255,                | ,, Cases in which found                   |
| 258-259, 265-267, 270-271                       | but not treated with                      |
| ., Total, suffering from Diphtheria 12          | Antitoxin                                 |
| Cellulitis 43, 44, 69, 163                      | 36, 39, 161, 162, 163,                    |
| Certified Cases in which no Bacteriological     | 180 - 181, 188 - 192,                     |
|                                                 | 208 - 212, 222, 229-                      |
| Evidence 20, 21, 22, 168-171                    |                                           |
| Cervical Abscess                                | 232, 242, 245, 250,                       |
|                                                 | 254-255, 265-267                          |
| Clinical Case, Record Sheet 77                  | " , Characteristic Group-                 |
| "Completed" Cases, Deaths amongst 25            | ing 9                                     |
| Complications of Diphtheria                     | ,, Classification of Forms 8-9            |
| 42-46, 67-69, 163, 164,                         | ., ,, Club-shaped Form 8                  |
| 221-224, 246-251                                | " Film Formation by 108                   |
| " Pneumonia 55, 221-224                         | found at last Eramina-                    |
| Tomolilisia EE EO                               | tion                                      |
| Convalescent Diphtheria                         | Growth of 6 7 107 109                     |
| 71 2 1 0                                        | Involution Forms 9                        |
|                                                 | Indiation of Patients                     |
| Scarlet Fever and Diphtheria 58, 59             | " Isolation of Patients                   |
| Cultivation (see Cultures).                     | until disappearance of 14                 |
| Cultures, Apparatus used in Examination of 4, 5 | " Killed by Heat and                      |
| " Microscopical Appearances of (cf.             | Removed by Filtra-                        |
| Diphtheria Bacillus, Organisms,                 | tion 112                                  |
| Xerosis, Brisou Coccus, Strepto-                | " " Long Form of 8                        |
| eocci, &c.).                                    | " " Morphology of 8-9                     |
| " Naked-eye Appearances of 6                    | ,, ,, Naked-eye Appearance                |
| " Total Number examined 10                      | of Cultures of 6                          |