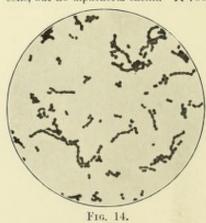

ds and torula well seen. No diphtheria bacilli were found in this case. The rods were longer and thicker, and corresponded somewhat with the description given of Müller's bacillus. X 1000.
- Fig. 11.—Photograph of specimen from Cultivation No. 2296. An almost pure culture of a spirillum which was grown on gelatine. Torula and streptococcus were also found in this case, but no diphtheria bacilli. X 1000.



Fig. 12.



Fig. 13.

- Fig. 12.—Photograph of specimen from Cultivation No. 1261. Chains of oval cocci and a few single rounded cocci were seen in this preparation, but no diphtheria bacilli were found in any of the cultivations made. X 1000.
- Fig. 13.—Photograph of specimen from Cultivation No. 1376. Streptococci, rounded and oval, with yeast cells, but no diphtheria bacilli. X 750.





Fig. 15.

- Fig. 14.—Photograph of specimen from Cultivation No. 2487. Streptococci from a case in which only a few long ragged spindles and spirals were found, but which was diagnosed as a case of diphtheria. X 1000.
- Fig. 15.—Photograph of specimen from Cultivation No. 2454. Staphylococci and streptococci from a case of simple angina. X 1000.

All the specimens 4 to 15 were stained by Gram's method.

In virulent cases the wedge-shaped forms of the first group have often been observed, sometimes two wedges placed base to base forming a spindle; whilst the short ovoid forms are comparatively few in number. In milder cases, on the other hand, short ovoid forms are

more numerous; and in convalescent cases they may be the only form found.

It will be pointed out that these short ovoid f