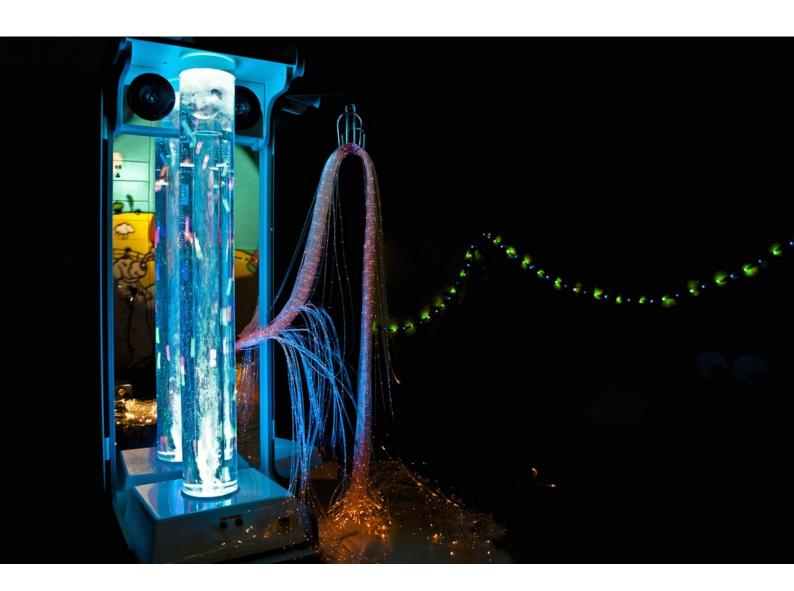

# Full paediatric sensory unit.

#### **Contributors**

Thompson, Geraldine. Central Manchester University Hospitals NHS Foundation Trust. Wellcome Images.

# **Publication/Creation**

2014.

## **Persistent URL**

https://wellcomecollection.org/works/kjhk3rk9

# License and attribution

You have permission to make copies of this work under a Creative Commons, Attribution license.

This licence permits unrestricted use, distribution, and reproduction in any medium, provided the original author and source are credited. See the Legal Code for further information.

Image source should be attributed as specified in the full catalogue record. If no source is given the image should be attributed to Wellcome Collection.