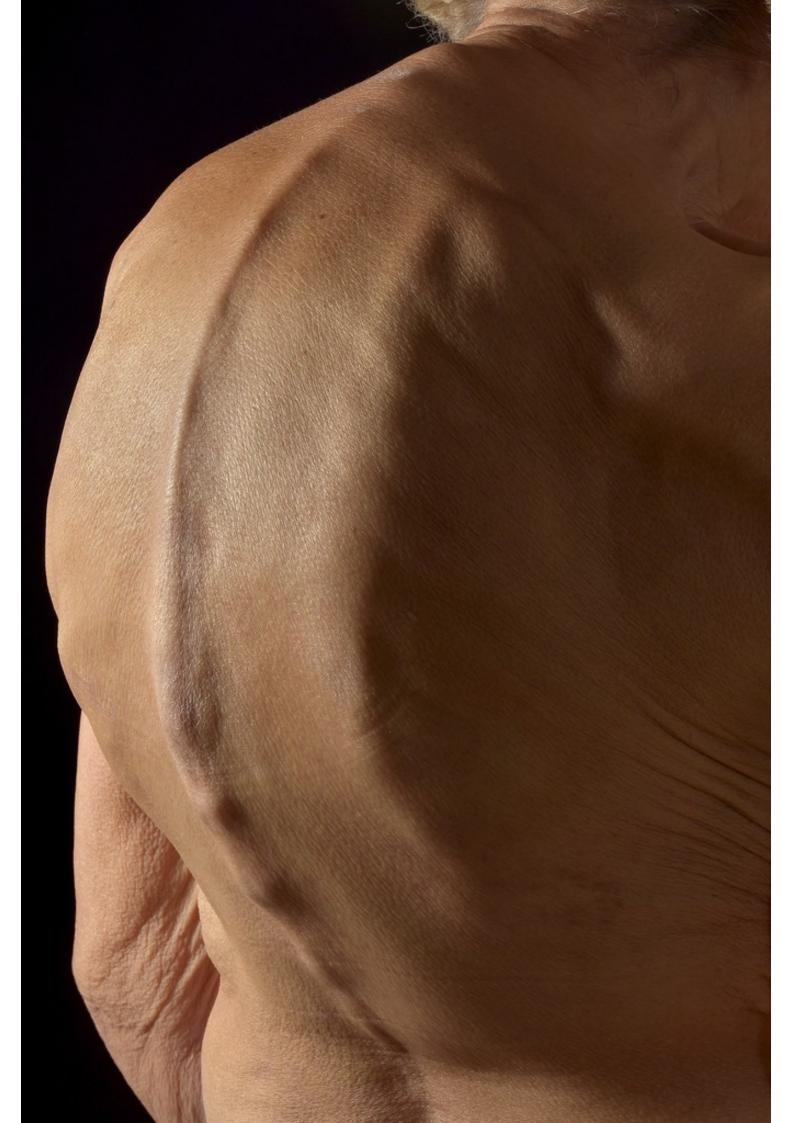

kyphosis (curvature of the spine).

#### **Contributors**

Bartley, Mark.
Cambridge University Hospitals NHS Foundation Trust.
Wellcome Images.

# **Publication/Creation**

2014.

### **Persistent URL**

https://wellcomecollection.org/works/td6mhnwz

### License and attribution

You have permission to make copies of this work under a Creative Commons, Attribution, Non-commercial license.

Non-commercial use includes private study, academic research, teaching, and other activities that are not primarily intended for, or directed towards, commercial advantage or private monetary compensation. See the Legal Code for further information.

Image source should be attributed as specified in the full catalogue record. If no source is given the image should be attributed to Wellcome Collection.