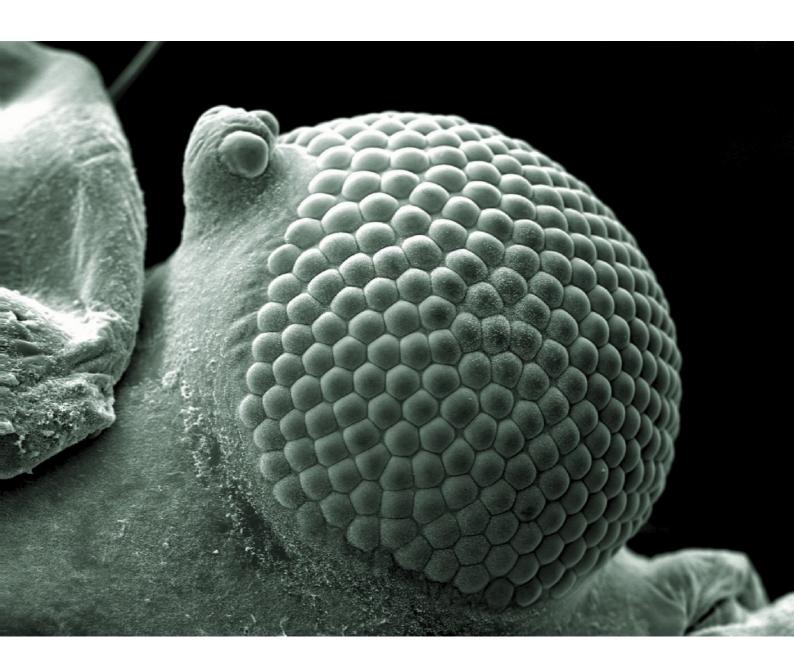

# Greenfly eye, SEM.

#### **Contributors**

MacKenzie, Kevin. University of Aberdeen. Wellcome Images.

# **Publication/Creation**

2014.

### **Persistent URL**

https://wellcomecollection.org/works/r4fevfaj

### License and attribution

You have permission to make copies of this work under a Creative Commons, Attribution license.

This licence permits unrestricted use, distribution, and reproduction in any medium, provided the original author and source are credited. See the Legal Code for further information.

Image source should be attributed as specified in the full catalogue record. If no source is given the image should be attributed to Wellcome Collection.