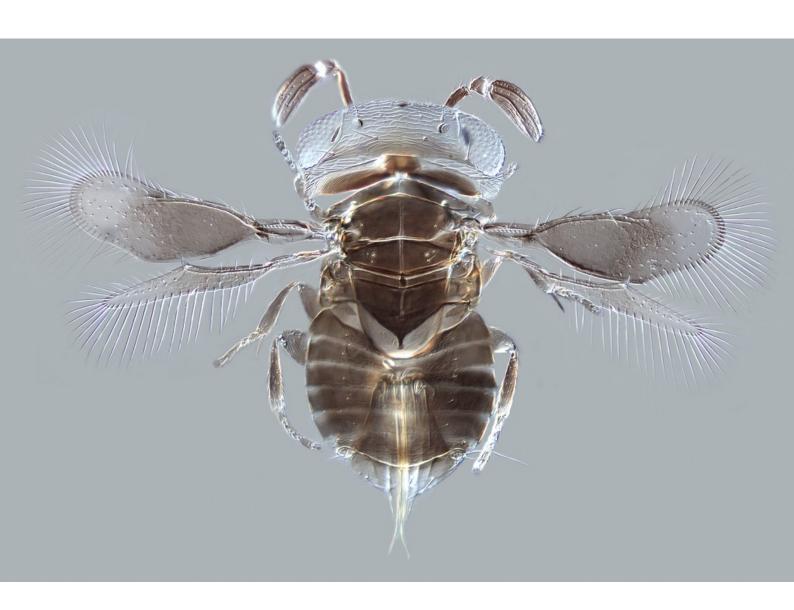

# Parasitoid wasp Wallaceaphytis kikiae, LM.

#### **Contributors**

Polaszek, Andrew. Natural History Museum (London, England) Wellcome Images.

## **Publication/Creation**

2014.

### **Persistent URL**

https://wellcomecollection.org/works/wvgynha8

### License and attribution

You have permission to make copies of this work under a Creative Commons, Attribution license.

This licence permits unrestricted use, distribution, and reproduction in any medium, provided the original author and source are credited. See the Legal Code for further information.

Image source should be attributed as specified in the full catalogue record. If no source is given the image should be attributed to Wellcome Collection.