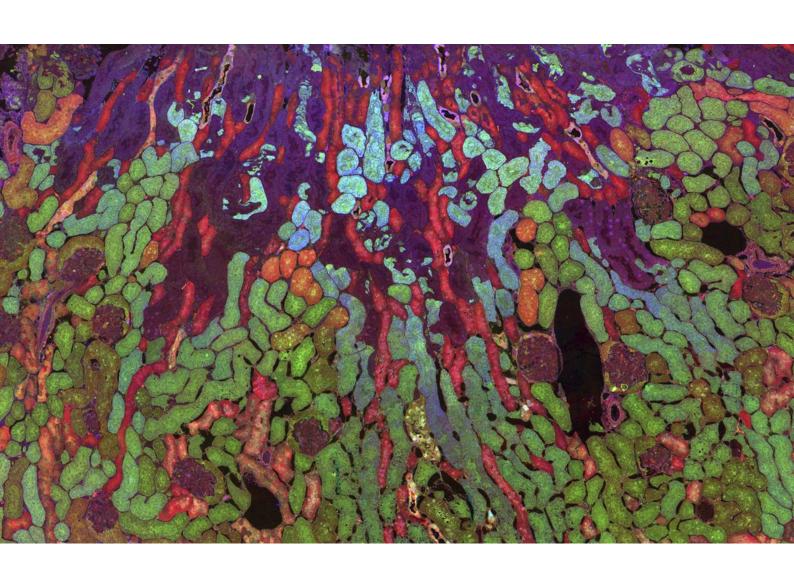

in a mouse kidney, CMP.

### **Contributors**

Brown, Jefferson R. Marc, Robert E. Jones, Bryan W. Prusky, Glen. Alam, Nazia. Wellcome Images.

## **Publication/Creation**

2014.

### **Persistent URL**

https://wellcomecollection.org/works/dj7v7wpn

### License and attribution

You have permission to make copies of this work under a Creative Commons, Attribution, Non-commercial license.

Non-commercial use includes private study, academic research, teaching, and other activities that are not primarily intended for, or directed towards, commercial advantage or private monetary compensation. See the Legal Code for further information.

Image source should be attributed as specified in the full catalogue record. If no source is given the image should be attributed to Wellcome Collection.