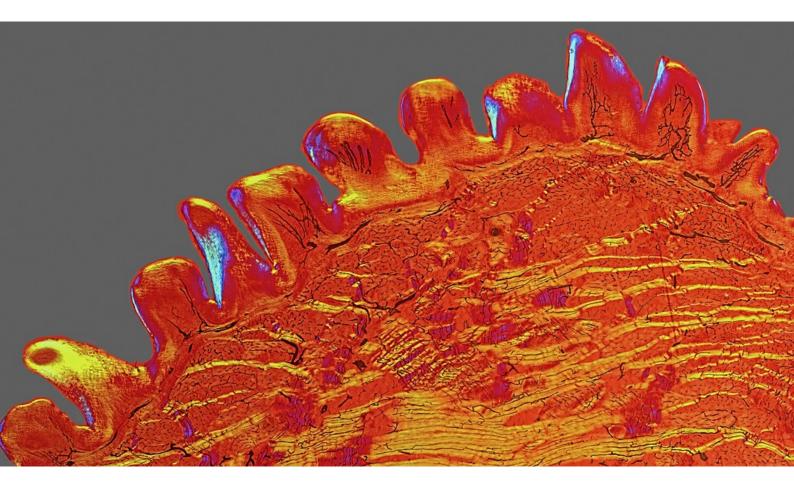

# Cat tongue, cross section.

## Contributors

Linstead, David. Wellcome Images.

## **Publication/Creation**

2012.

### **Persistent URL**

https://wellcomecollection.org/works/wt65n8pb

### License and attribution

You have permission to make copies of this work under a Creative Commons, Attribution license.

This licence permits unrestricted use, distribution, and reproduction in any medium, provided the original author and source are credited. See the Legal Code for further information.

Image source should be attributed as specified in the full catalogue record. If no source is given the image should be attributed to Wellcome Collection.



Wellcome Collection 183 Euston Road London NW1 2BE UK T +44 (0)20 7611 8722 E library@wellcomecollection.org https://wellcomecollection.org