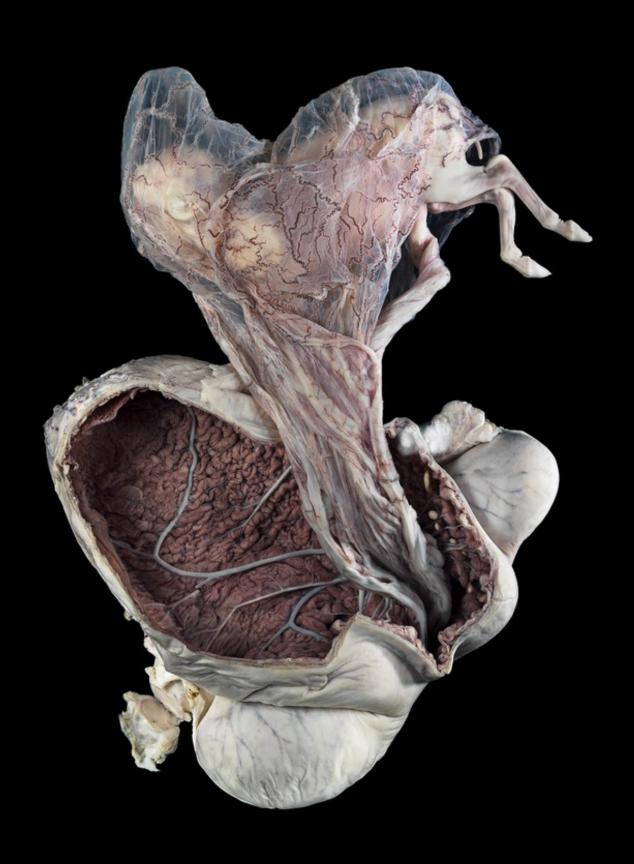

(female horse) uterus with the fetus removed.

#### **Contributors**

Frank, Michael. Royal Veterinary College (London, England) Wellcome Images.

# **Publication/Creation**

2013.

## **Persistent URL**

https://wellcomecollection.org/works/ux6mpb4v

# License and attribution

You have permission to make copies of this work under a Creative Commons, Attribution, Non-commercial license.

Non-commercial use includes private study, academic research, teaching, and other activities that are not primarily intended for, or directed towards, commercial advantage or private monetary compensation. See the Legal Code for further information.

Image source should be attributed as specified in the full catalogue record. If no source is given the image should be attributed to Wellcome Collection.