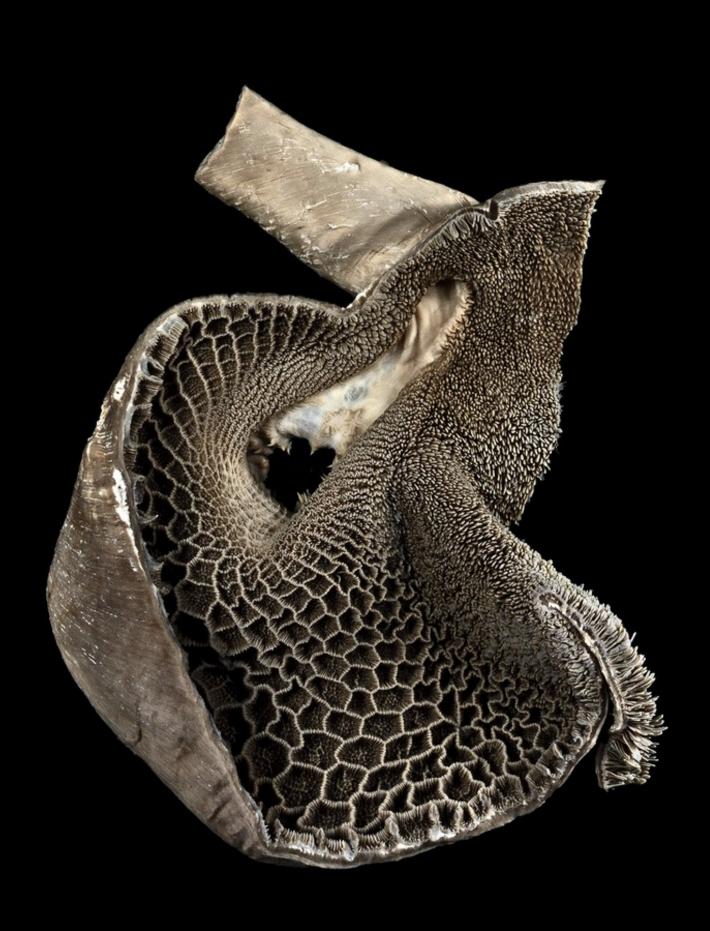

# The reticulum of a goat.

### **Contributors**

Frank, Michael. Royal Veterinary College (London, England) Wellcome Images.

## **Publication/Creation**

2013.

### **Persistent URL**

https://wellcomecollection.org/works/z2w3gzha

### License and attribution

You have permission to make copies of this work under a Creative Commons, Attribution, Non-commercial license.

Non-commercial use includes private study, academic research, teaching, and other activities that are not primarily intended for, or directed towards, commercial advantage or private monetary compensation. See the Legal Code for further information.

Image source should be attributed as specified in the full catalogue record. If no source is given the image should be attributed to Wellcome Collection.