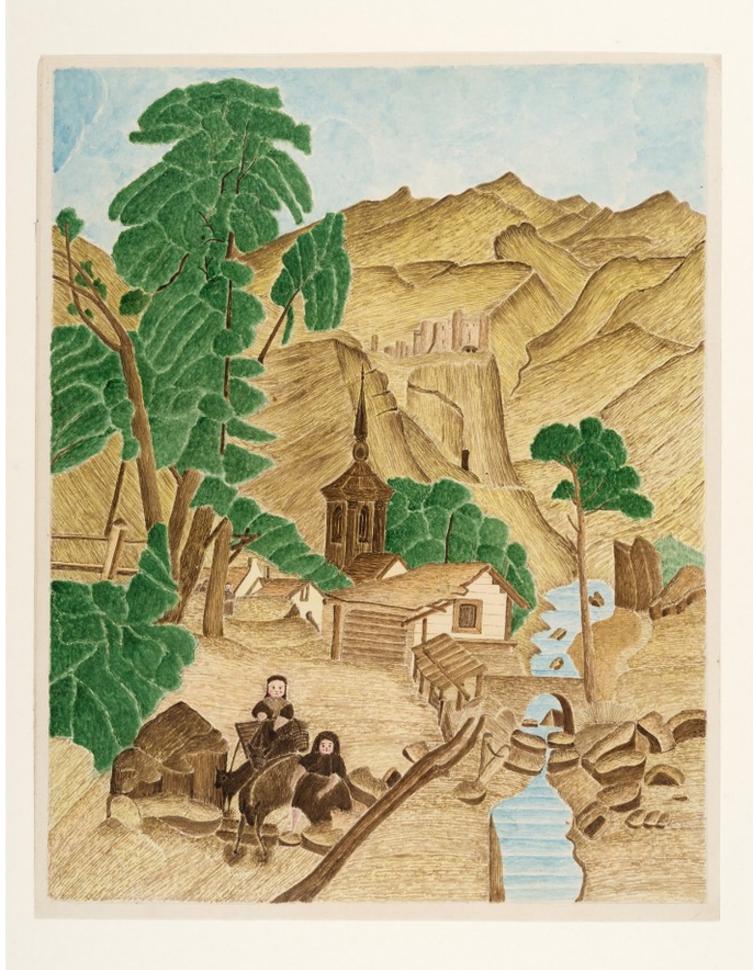

## Joseph Askew - Val St Nicola, Switzerland

## **Publication/Creation**

c.1860

## **Persistent URL**

https://wellcomecollection.org/works/bu49268h

## License and attribution

You have permission to make copies of this work under a Creative Commons, Attribution, Non-commercial license.

Non-commercial use includes private study, academic research, teaching, and other activities that are not primarily intended for, or directed towards, commercial advantage or private monetary compensation. See the Legal Code for further information.

Image source should be attributed as specified in the full catalogue record. If no source is given the image should be attributed to Wellcome Collection.