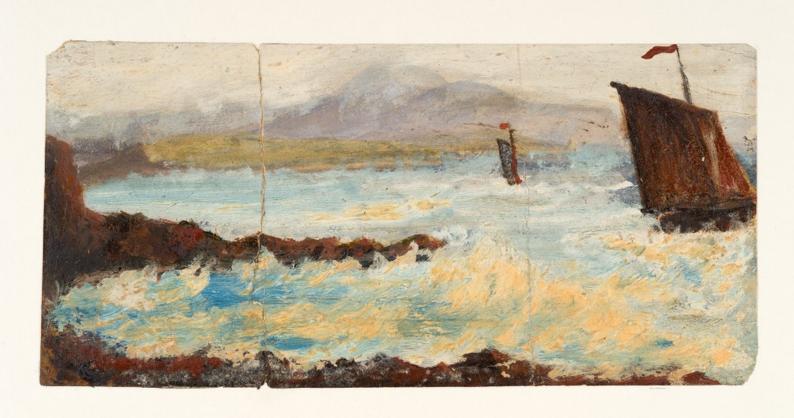

## **Unknown - Coastal Scene with Ships in Stormy Sea**

## **Publication/Creation**

c.1850

## **Persistent URL**

https://wellcomecollection.org/works/cdg94msr

## License and attribution

You have permission to make copies of this work under a Creative Commons, Attribution, Non-commercial license.

Non-commercial use includes private study, academic research, teaching, and other activities that are not primarily intended for, or directed towards, commercial advantage or private monetary compensation. See the Legal Code for further information.

Image source should be attributed as specified in the full catalogue record. If no source is given the image should be attributed to Wellcome Collection.