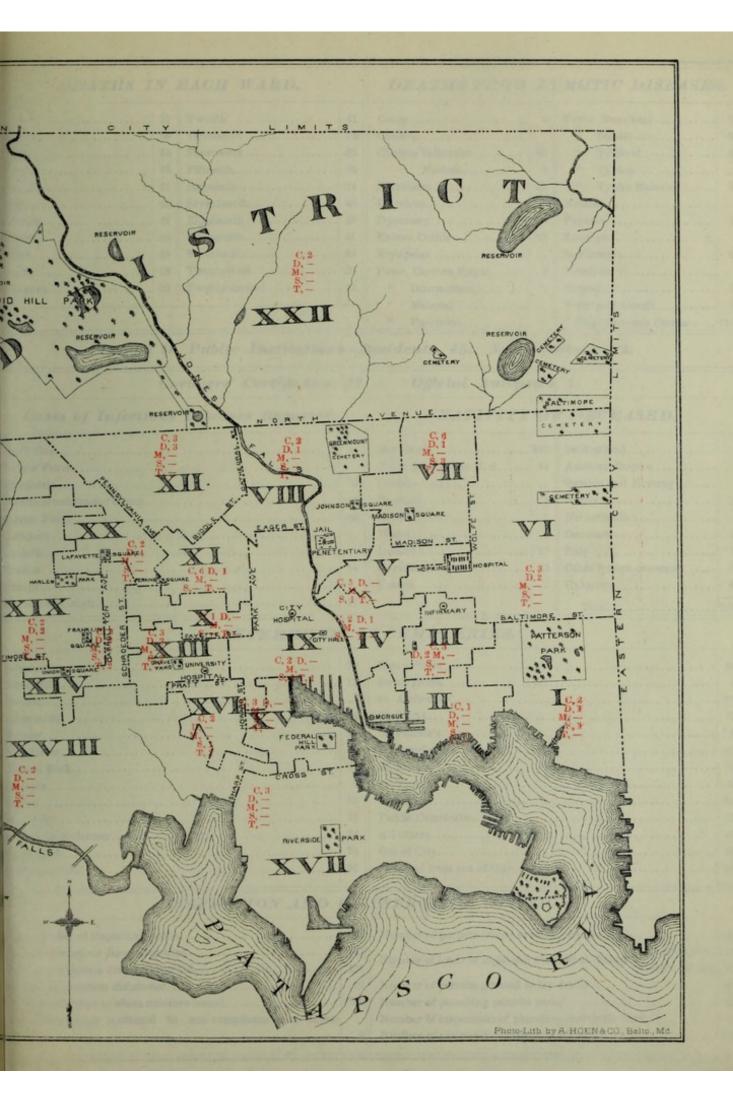

Mortality.—The total deaths were 780, as against 930 for the corresponding month of 1890. Of these, 601 were white and 179 colored, a death rate of 18.72 per thousand for the former and 30.25 for the latter. 86 died from zymotic diseases, 104 from consumption and 112 from pneumonia. 248, or 32 per cent. of the total deaths, were in children under five years of age.