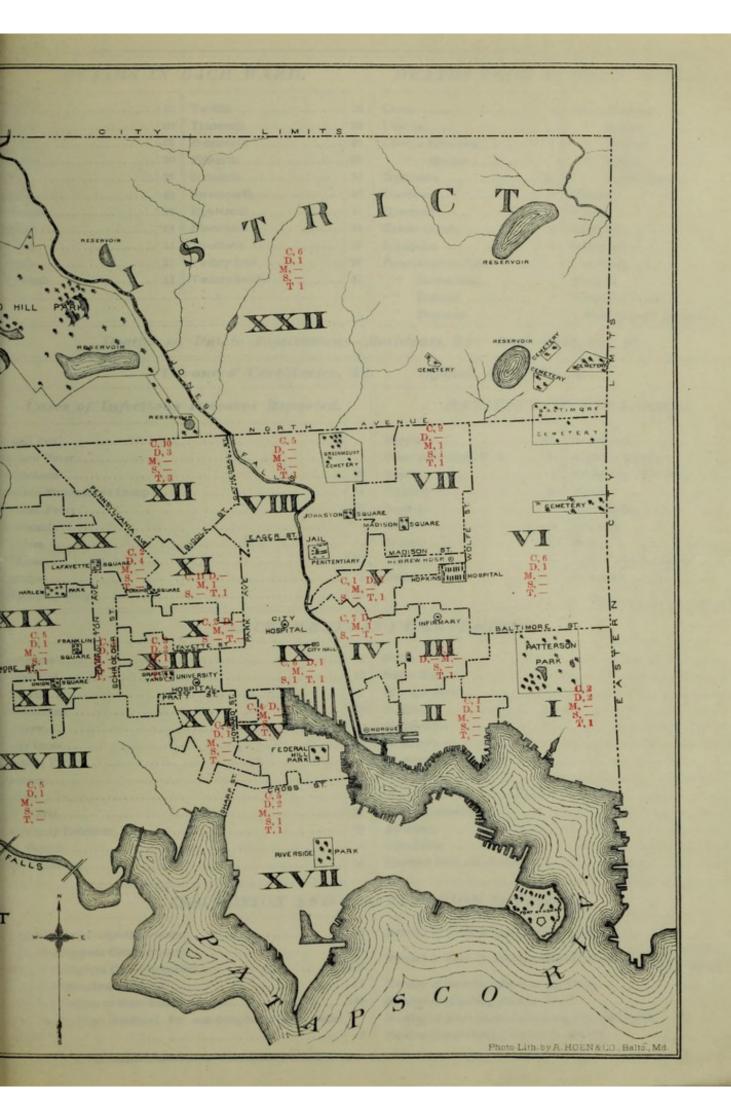

#### Summary of Statistics of Births and Deaths for January, 1891.

Population-White, 384,394; Colored, 71,033. Total, 455,427.

Mortality for Month of January, 1891-Whites, 601; Colored, 179. Total, 780.

Annual Death Rate per 1,000-White, 18.75; Colored, 30.25. Whole, 20.57.

Births Reported\*-819; White Males, 361; White Females, 355; Colored Males, 57; Colored Females, 46.

Annual Birth Rate per 1,000-White, 22.30; Colored, 17.40. Whole, 21.60.