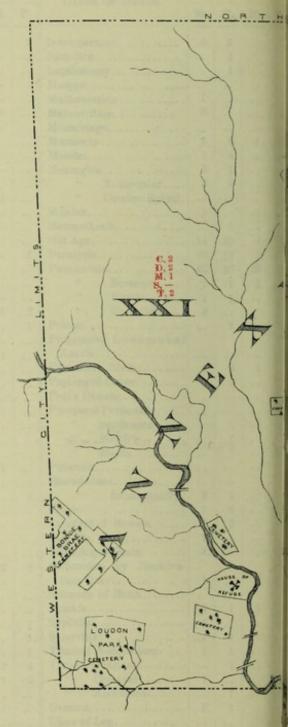

#### Summary of Statistics of Births and Deaths for January, 1891.

Population-White, 384,394; Colored, 71,033. Total, 455,427.

Mortality for Month of January, 1891-Whites, 601; Colored, 179. Total, 780.

Annual Death Rate per 1,000-White, 18.75; Colored, 30.25. Whole, 20.57.

Births Reported\*-819; White Males, 361; White Females, 355; Colored Males, 57; Colored Females, 46.

Annual Birth Rate per 1,000-White, 22.30; Colored, 17.40. Whole, 21.60.