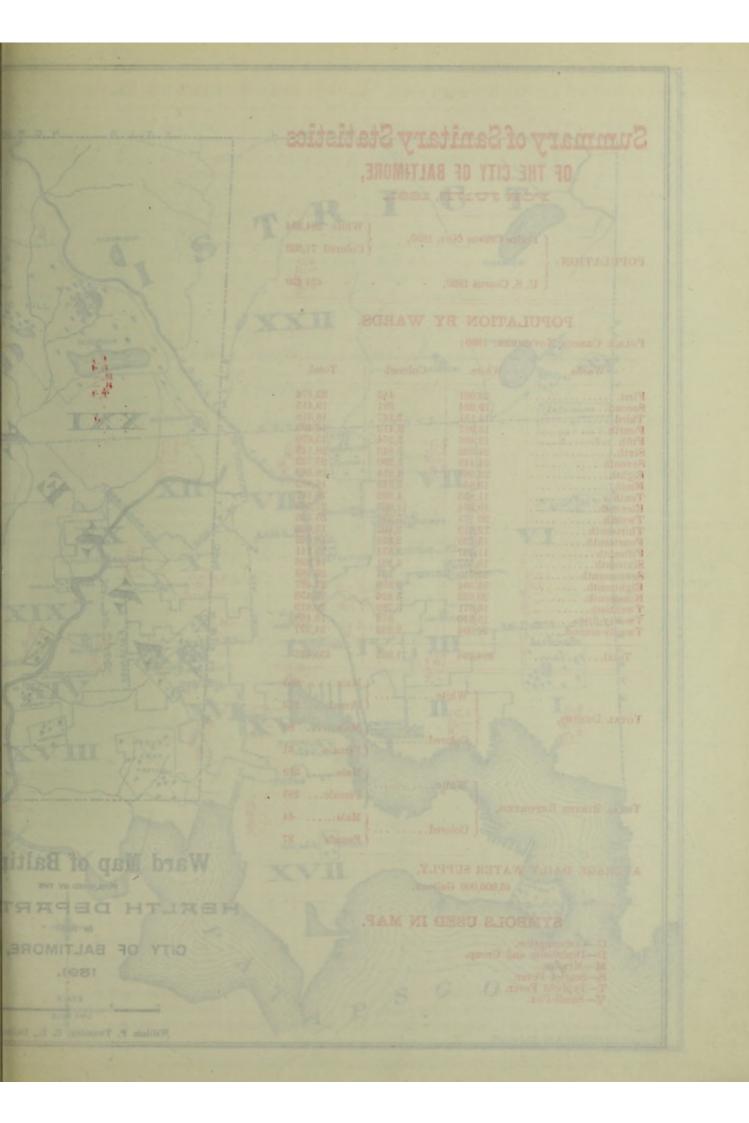

#### Summary of Statistics of Births and Deaths for January, 1891.

Population-White, 384,394; Colored, 71,033. Total, 455,427.

Mortality for Month of January, 1891-Whites, 601; Colored, 179. Total, 780.

Annual Death Rate per 1,000-White, 18.75; Colored, 30.25. Whole, 20.57.

Births Reported\*-819; White Males, 361; White Females, 355; Colored Males, 57; Colored Females, 46.

Annual Birth Rate per 1,000-White, 22.30; Colored, 17.40. Whole, 21.60.

Still Birthst-75. Marriages-363.

\*The Returns of Births are incomplete.

+Still-Births are not included in the Mortality.

#### COMPARATIVE MONTHLY MORTALITY.

1888...... 930 1891...... 780

Total Number of Decedents between the Age of 70 and 102-82. Combined ages, 6,597 years, averaging 80 years 5 months.

Mortality.—The total deaths were 780, as against 930 for the corresponding month of 1890. Of these, 601 were white and 179 colored, a death rate of 18.72 per thousand for the former and 30.25 for the latter. 86 died from zymotic diseases, 104 from consumption and 112 from pneumonia. 248, or 32 per cent. of the total deaths, were in children under five years of age.

Infectious Diseases Reported.—During the month 186 cases of infectious diseases were reported, a decrease of 44 from December 1890. The greatest decrease occurred in diphtheria, croup and scarlet fever, and there was a decided increase in measles. Diphtheria, croup and scarlet fever fell from 104, 22 and 73 cases, respectively, in December to 59, 14 and 55 in January. Measles increased from 4 cases in December to 33 in January, and whooping cough from 23 to 24.