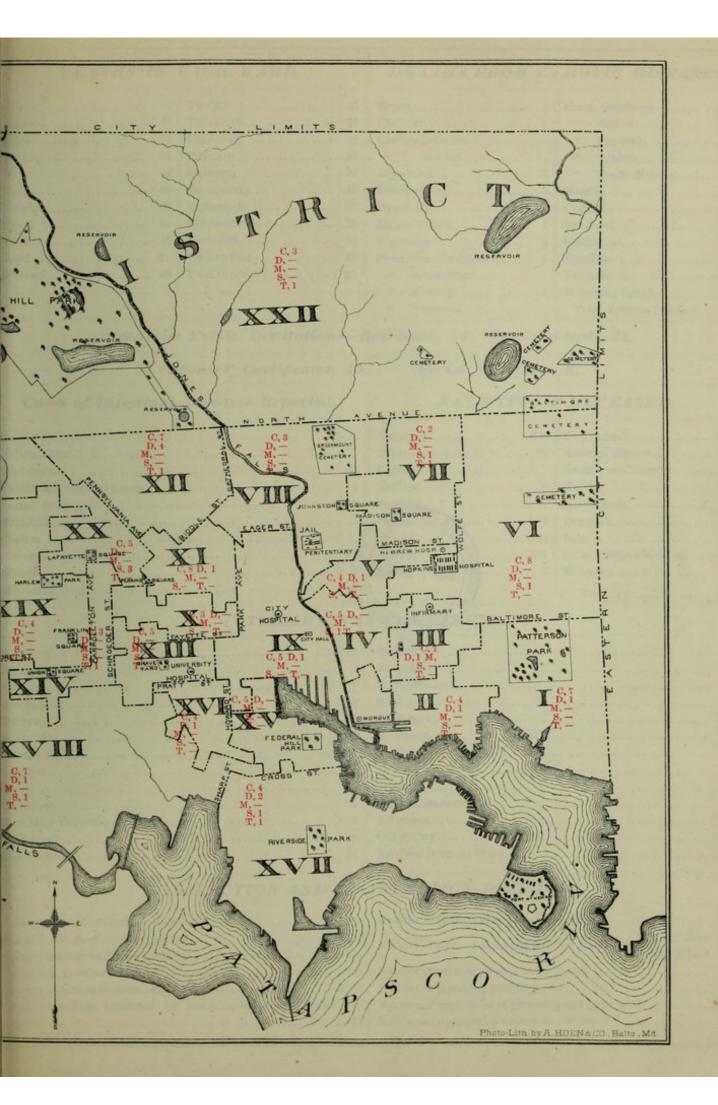

#### Summary of Statistics of Births and Deaths for January, 1891.

Population-White, 384,394; Colored, 71,033. Total, 455,427.

Mortality for Month of January, 1891-Whites, 601; Colored, 179. Total, 780.

Annual Death Rate per 1,000-White, 18.75; Colored, 30.25. Whole, 20.57.

Births Reported\*-819; White Males, 361; White Females, 355; Colored Males, 57; Colored Females, 46.

Annual Birth Rate per 1,000-White, 22.30; Colored, 17.40. Whole, 21.60.

Still Birthst-75. Marriages-363.

\*The Returns of Births are incomplete.

+Still-Births are not included in the Mortality.

#### COMPARATIVE MONTHLY MORTALITY.

1888...... 930 1891...... 780

Total Number of Decedents between the Age of 70 and 102-82. Combined ages, 6,597 years, averaging 80 years 5 months.