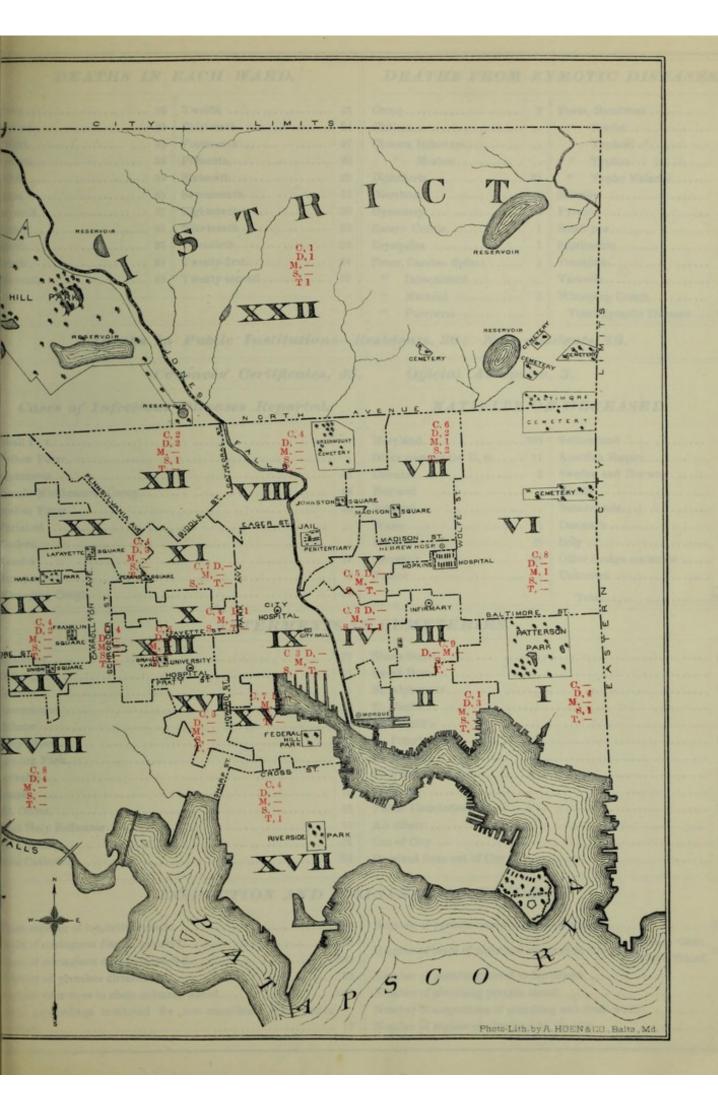

#### Summary of Statistics of Births and Deaths for January, 1891.

Population-White, 384,394; Colored, 71,033. Total, 455,427.

Mortality for Month of January, 1891-Whites, 601; Colored, 179. Total, 780.

Annual Death Rate per 1,000-White, 18.75; Colored, 30.25. Whole, 20.57.

Births Reported\*-819; White Males, 361; White Females, 355; Colored Males, 57; Colored Females, 46.

Annual Birth Rate per 1,000-White, 22.30; Colored, 17.40. Whole, 21.60.

Mortality.—The total deaths were 780, as against 930 for the corresponding month of 1890. Of these, 601 were white and 179 colored, a death rate of 18.72 per thousand for the former and 30.25 for the latter. 86 died from zymotic diseases, 104 from consumption and 112 from pneumonia. 248, or 32 per cent. of the total deaths, were in children under five years of age.

Infectious Diseases Reported.—During the month 186 cases of infectious diseases were reported, a decrease of 44 from December 1890. The greatest decrease occurred in diphtheria, croup and scarlet fever, and there was a decided increase in measles. Diphtheria, croup and scarlet fever fell from 104, 22 and 73 cases, respectively, in December to 59, 14 and 55 in January. Measles increased from 4 cases in December to 33 in January, and whooping cough from 23 to 24.