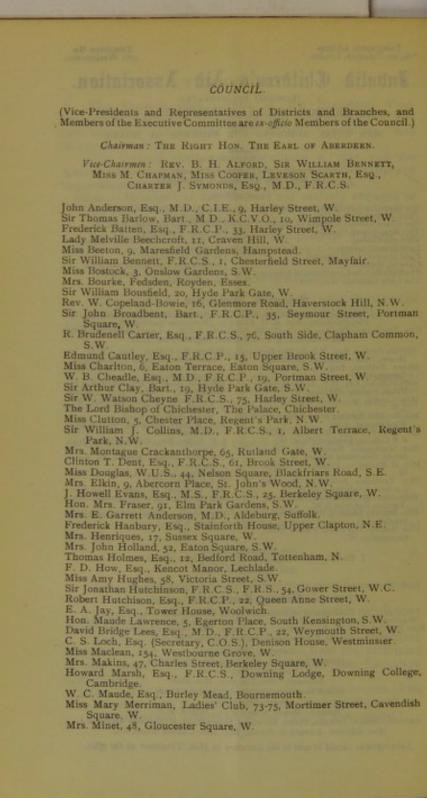

## Invalid Children's Aid Association.

(LONDON) INCORPORATED

69. DENISON HOUSE, WESTMINSTER, S.W. HER ROYAL HIGHNESS THE PRINCESS OF WALES.

Founder. A. D. GRAHAM, Esq. President and Chairman of Council. The Right Hon. THE HARL OF ABERDEEN.

Vice-Presidents.

Executibe Committee.

Chairman - J. Warrington Haward, Esq., F.R.C.S., 57, Green Street, Grosvenor Sq., W. Vice-Chairman-Rev. B. H. Alford, 51, Gloucester Gardens, W. Hon. Tressurers - The Hon. Sir Charles W. Fremantle, K.C.B., 4, Lower Sloane St., S.W. Miss Broadbent, 9, York Terrace, Regent's Park, N.W. Regent's Park, N.W.
Sidney H. Nuthan, Esq., M.D., 50, Harrington Gardens, S. Kensington,
A. C. Norman, Esq., The Rookery, Bromley, Kent.
Mrs. Openshaw, t6, Wimpole Street, W.
The Rev. A. W. Oxford, M.D., 8, Henri-etta Street, Cavendish Square, W.
E. C. Prite, Eaq., Denison House, 296, Vauxhall Bridge Road.
Mrs. William Rathbooe, 39, Cadogan Gardens, S.W.
J. F. Ridley, Esq., Docking Hall, King's Lym.

William Barlow, Esq., F.R.S., The Red House, Great Stammore, Middlesex, Henry Behrens, Esq., 34, Gloucester Square, W, Alfred Clarke, Esq., M.D., 64, Pembridge Villas, Notting Hill Gate, W. Miss Cooper, 97, St. George's Road, S.W.

S.W. Miss Brakine, Speaker's Court, Palace of Westminster, S.W. Sir Alfred Fripp, K.C.V.O., M.S., F.R.C.S., 19, Portland Place, W. Mrs. Warrington Haward, 57, Green Street, Grosvenor Square, W. Mrs. H. Hualey, 51, Portbester Terrace, West Technology, 51, Portbester Terrace, West Technology, 51, Portbester Terrace,

W. Mrs. Tyldesley Jones, 2, Inverness Gardens, Canipden Hill, W. Townsend M. Kirkwood, Esq., 12, Exerton Gardens, S.W. Miss Dorothy Leeke, 9, Hertford Street, Maylair. Miss Manley, The Royal Palace Hotel, Kensington, W.

How. Consulting Surgeon. J. Howell Evans, Esq., F.R.C.S., 25, Berkeley Square, W. How. Assistant Secretary. Miss Verner.