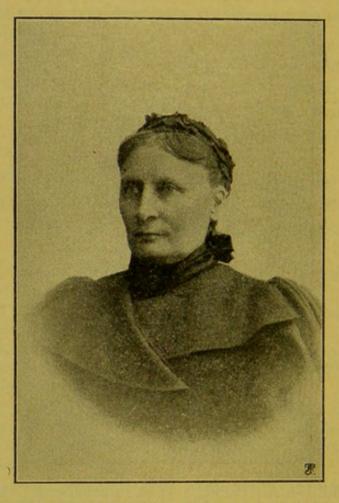

Första instruktionsbarnmorska var fr. F. Nyberg (öfverflyttade fr. acc. afd. i gamla klinikum) till den 31 okt. 1895, då hon på begäran erhöll afsked med pension. Hon efterträddes

HEDVIG ANGELIQUE WAHLROOS, f. 1838, barn<sup>-</sup> morskeelev 1874, examinerad 1876, instr. barnmorska 1876, f. n. bosatt i Helsingfors.

hösten 1895 af fr. S. Åhman, hvilken afgick den 1 maj 1896. Tjänsten sköttes af underbarnmorskan fr. O. Eklund till den 3 nov. 1896, då fr. D. Lönegren blef utnämnd till instruktionsbarnmorska. Såsom andra instruktionsbarnmorska öfverflyttade från acc. afd. i gamla klinikum enkekaptenskan H. A. Wahlroos, hvilken på begäran erhöll afsked med pension 1897 och efterträddes den 1 jan. 1898 af fr. K. Stenbäck. Från 15 jan. till 1 april 1878, då barnbördshuset ställdes i ordning, var hoffuriren C. G. Pihlman föreståndaren behjälplig och blef den 18 juni 1879 på därom gjord framställning af med. styrelsen förordnad att vara t. f. syssloman vid barnbördshuset. På begäran erhöll han afsked den 29 maj 1899 (han afled 1900). Hans efterträdare blef den 1 juni 1899 magister M. Holmberg.