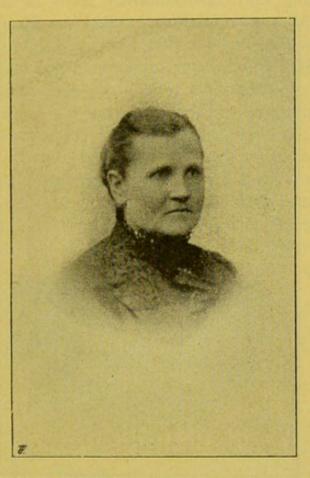

FREDRIKA NYBERG, f. 1840, barnmorskeelev 1872, examinerad 1873, instruktionsbarnmorska 1875, f. n. bosatt i Åbo.

Axel Wallgren. Denne förordnades den 1 mars 1902 att till årets utgång bestrida tjänsten. Efter framställning af mig 1902 om upprätthållande af ifrågavarande tjänst äfven året 1903 biföll

Första instruktionsbarnmorska var fr. F. Nyberg (öfverflyttade fr. acc. afd. i gamla klinikum) till den 31 okt. 1895, då hon på begäran erhöll afsked med pension. Hon efterträddes

HEDVIG ANGELIQUE WAHLROOS, f. 1838, barn<sup>-</sup> morskeelev 1874, examinerad 1876, instr. barnmorska 1876, f. n. bosatt i Helsingfors.