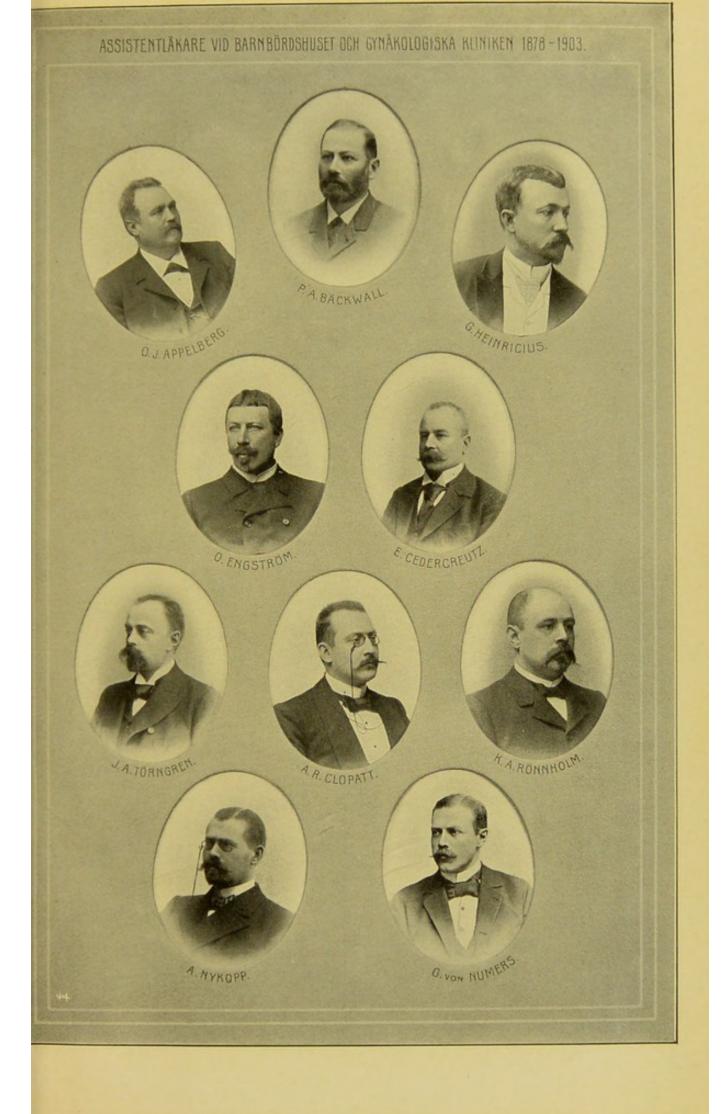

M. G. J. STENBÄCK.

Andre assistentläkarebefattningen vid barnbördshuset, till hvilken till 1884 hörde äfven skötseln af de stationära gynäkologiska och pädiatriska afdelningarna jämte deras poliklinik, har innehafts af följande personer: <sup>1</sup>) O. I. Appelberg från 1 juli 1878 till 31 dec. 1879, P. A. Bäckwall fr. 1 jan. 1880 till 31 mars 1881, O. I. Appelberg fr. 1 april 1881 t. 30 juni 1881, G. Heinricius fr. 1 juli 1881 t. 10 dec. 1882, O. Engström fr. 10 dec. 1882 t.

<sup>&</sup>lt;sup>1</sup>) Tiden upptagen dels enligt sjukhusstyrelsens protokoll, dels enligt Louis Gratschoff: Finlands läkarekår 1900, dels enl. uppgifter af resp. ass. läkare.

5 juni 1883, G. Heinricius fr. 6 juni 1883 t. 20 jan. 1884. Sedan särskild ass. läkaretjänst vid gynäkologiska och barnafdelningen blifvit inrättad, innehades II ass. läkaretjänsten vid barnbördshuset af E. Cedercreutz fr. 20 jan. 1884 t. 30 sept. 1885, A. Törngren fr. 1 okt. 1885 t. 1 okt. 1887, A. Clopatt fr. 12 okt. 1887 t. 18 sept. 1889, K. A. Rönnholn. fr. 2 okt. 1889 t. 22 okt. 1890, A. Nykopp fr. 22 okt. 1890 t. 14 dec. 1892, G. von Numers fr. 20 dec. 1892 t. 10 mars 1897 (tjänstledig v. t. 1895, då L. Holm skötte befattningen), H. Wasenius fr. 10 mars 1897 t. 23 sept. 1900 (tjänstledig 3 mån. v. t. 1899, då B. Jägerroos skötte befattningen), C. Hahl fr. 1 okt. 1900 (tjänstledig fr. 10 aug. t. 10 nov. 1901, då A. Wallgren skötte befattningen och fr. 9 april t. 9 juni 1903, då K. A. Hoffström var vikarie). <sup>1</sup>)

Hos med. styrelsen anhöllo Törngren och jag 1901 om åtgärders vidtagande att vid barnbördshuset anställa en andra barnmorskelärare, hvilken därjämte som assistent skulle komma den

<sup>1</sup>) Appelberg, Otto Immanuel, f. 1848, med. lic.  ${}^{12}/_{10}$  1878, stadsläkare i Kotka  ${}^{10}/_8$  1881.

Bäckwall, Pehr Alfred, f. 1848, med. lic. 1879, prov. läkare i Uleåborg 1882, prov. läkare i Jämsä 1892, död 1896.

*Heinricius*, Gustaf, f. 1853, med. lic.  ${}^{31}/_{3}$  1881, med. doktor  ${}^{2}/_{3}$  1883, docent i barnförlossningskonst  ${}^{3}/_{6}$  1884, professor i barnförlossningskonst och barnsjukdomarnas klinik  ${}^{16}/_{1}$  1890.

*Engström*, Otto Ingemar, f. 1853, med. lic.  ${}^{22}/_{5}$  1880, med. doktor  ${}^{10}/_{3}$  1882, docent i gynäkologi  ${}^{3}/_{6}$  1884, e. o. professor i gynäkologi  ${}^{4}/_{4}$  1892.

*Cedercreutz*, Emil Valdemar, f. 1852, med. lic. <sup>15</sup>/<sub>12</sub> 1883, praktiserande läkare i Helsingfors.

*Törngren*, Adolf Johan, f. 1860, med. lic.  $^{8}/_{1}$  1887, med. doktor  $^{6}/_{3}$  1889, docent i barnförlossningskonst  $^{2}/_{7}$  1889, barnmorskelärare och underackuschör  $^{10}/_{7}$  1891.

*Clopatt*, Arthur Rudolf, f. 1858, med. lic. <sup>19</sup>/<sub>9</sub> 1885, med. doktor 1888, docent i pädiatrik <sup>14</sup>/<sub>1</sub> 1890, laborator vid fysiologiska laboratoriet <sup>26</sup>/<sub>10</sub> 1892.

Rönnholm, Karl Anton, f. 1860, med. lic. 27/2 1889, läkare vid diakonissanstalten i Helsingfors.

*Nykopp*, Axel Waldemar, f. 1860, med. lic.  ${}^{31}/_{5}$  1889, läkare vid länefängelset i Uleåborg  ${}^{31}/_{10}$  1893, biträdande läkare vid befälhafvarestyrelsen  ${}^{27}/_{3}$  1896, afsked i dec. 1902.

Numers, Gustaf Sigurd Gideon von, f. 1863, med. lic. <sup>2</sup>/<sub>4</sub> 1891, med. doktor <sup>30</sup>/<sub>5</sub> 1896, 2:dra underläkare vid länesjukhuset i Viborg från 1900.

*Holm*, Lennart, f. 1865, med. lic. <sup>10</sup>/<sub>11</sub> 1894, stadsläkare i Brahestad 1896, biträdande läkare vid befälhafvarestyrelsen 1898, yngre läkare vid dragonreg. 1900.