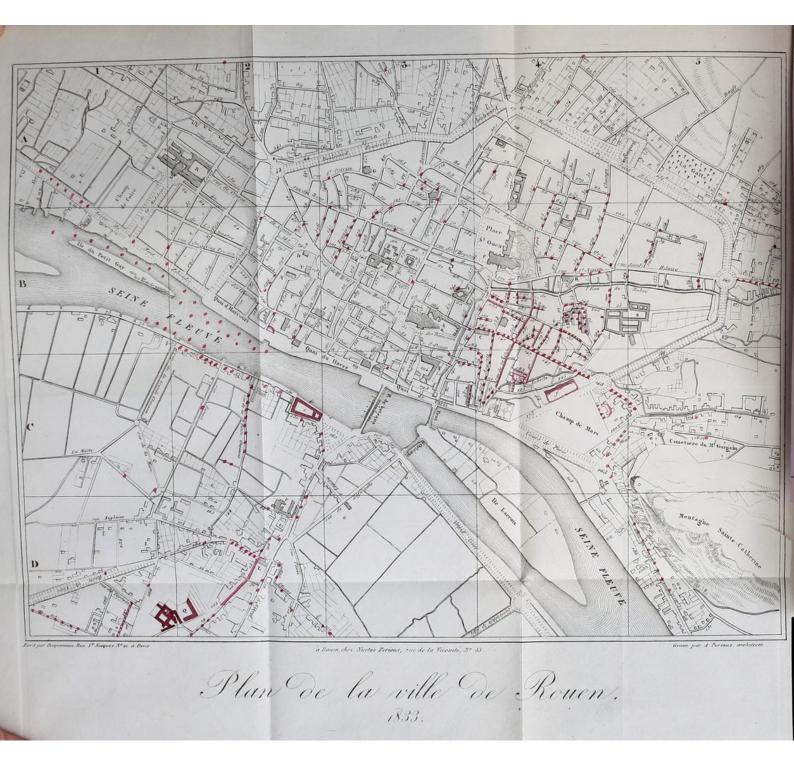

# Marche du Choléra dans la Ville.

L'épidémie régna sur la Seine même, et vingthuit marins, stationnés pour la plupart sur la rive droite, en furent atteints<sup>1</sup>.

Le mal sévit sur la rive gauche de la Seine, et s'étendit sur tout St.-Sever, Sotteville, Grammont, mais avec plus de violence dans la partie située depuis l'église St.-Sever jusqu'à St.-Yon.

<sup>1</sup> Pour se faire une idée précise de la marche du choléra, il suffit de jeter les yeux sur la carte de Rouen, où les quartiers atteints sont coloriés en rouge. -- Voyez également le tableau de la mortalité, suivant les paroisses, N° 7. Les rues Lair, du Pré, Percée, St.-Julien, d'Elbeuf, furent surtout affligées. L'Asile des aliénés n'en fut pas préservé.

Sur la rive droite du fleuve, les deux côtés du Montriboudet virent de nombreux malades, mais, passé cette ligne, je n'ai rien à signaler dans cette direction. Le 12<sup>e</sup> arrondissement fut tout-à-fait intact ; l'Hôtel-Dieu et entours furent épargnés, et sur la façade du port jusqu'au pont de pierre, la rue des Ramassés est la seule qui ait attiré les regards.

La maladie régna aussi, quoiqu'avec une intensité modérée, dans quelques parties des 8<sup>e</sup> et 10<sup>e</sup> sections. Les rues Sainte-Croix, de la Prison, Ecuyère, des Ermites, Befroy et Coquet, eurent chacune plusieurs malades; mais le plus grand nombre éclata dans le quartier Martainville. Les 3<sup>e</sup> et 6<sup>e</sup> sections, qui composent en grande partie les paroisses St.-Vivien et St.-Maclou, en comptèrent dans presque toutes les rues, et parfois dans toutes les maisons d'une rue. Chose notable, le choléra sembla s'arrêter aux portes de l'Hospice-Général. Il ne fut point vu dans son intérieur, et je n'ai que bien peu de chose à noter au-delà de cet établissement, dans cette direction de la ville.

2

L'épidémie s'étendit vers la partie haute de la cité, ou plutôt régna en même-temps dans les rues Orbe, St.-Nicaise, Coignebert, des Champs et Bassesse. Je ferai remarquer que, lors de la constitution de 1828 à 1831, qui donna lieu à tant de fièvres d'accès, il m'en vint de ces points culminants aussi bien que des parties basses de la ville.

A cela près des quartiers que je viens de désigner, et dont plusieurs furent vraiment flagellés, le reste de la ville fut très-heureux. A peine a-t-on vu quelques cas rares et isolés; alors indépendants de la localité, ils semblèrent se développer sporadiquement, ou être dus uniquement aux prédispositions individuelles. C'est ainsi qu'une servante cacochime fut saisie, rue de Flovence, au milieu de ses maîtres, plus âgés qu'elle, et qui continuèrent à se bien porter. Un malade unique me vint de la rue du Vert-Buisson, un de la rue des Carmes, un seul de la rue de la Savonnerie.