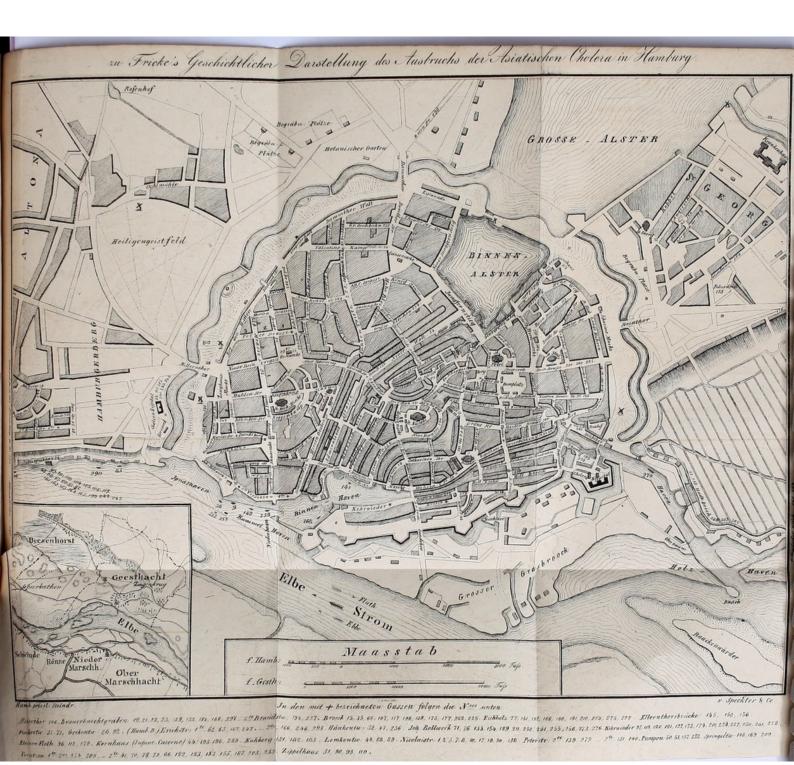

thirdie gue norrgebute, inne go meche, de este vielleicht

de var Phrine vague beieragen, inc Muslande vie

reage rer Elegerrangen zu milbem und bie erschwer-

Schaffen Blättern einen Grundriff von

rentury beigefügt, auf welchem die Erkenstungsfälle

» die Verbindungen der Nachbarländer so wenig als möglich zu stören «

auf, und wurde demnach die Sperrung des Königreichs Hannower, welches von der Epidemie noch gar nicht erreicht war, und namentlich die Sperrung des Elbstromes so gut wie gänzlich wieder aufgehoben. — Die von der Polizeibehörde unter Genehmigung des Senats unterm 19. August erlassene Instruction sin den Quarantaine-Arzt des Wachtschisses beim bunten Hause oder zu Geesthacht auf der Elbe,\*) war mit der größten Umsich abgefaßt, und würde den ersprießlichsten Erfolg gehabt haben hätte der zu bekämpsende Feind nicht alle Sperrungen und Cordons übersprungen, um sich in den Ringmauern der Stadt zu zeigen.

<sup>\*)</sup> Das Dorf Geesthacht liegt im Nordosten von Bergedorf an der Elbe und ist ringsum vom Lauenburgischen Gebiet umgeben, sehr volkreich (791 Einwohner) und steht unter dem Amte Bergedorf. (S. die beifolgende Charte.)

Die vorläufig eingerichteten beiden hospitaler, bas eine im hornwert, bas andere in ber Baftion Ericus\*) am Deichthore, enthalten jedes 8 Rrankenfale gu 25 Betten, und Rebengebande und Flugel, welche die Wohnungen ber Merzte, bas Medicinalmesen, die Wohnung bes Deconomen und bie hauptfuche, biefe mit allem Gerathe verfeben, ferner Rebens füchen, Borraths-Rammern, Badezimmer, Todtenkammern u. f. w. enthalten. Die Betten mit Strohmatraten, wollenen Deden u. f. w. find von polirtem und gefirniftem Solze fauber gearbeitet, mit ben nothigen Utensilien verseben. In jedem Saale befinden fich auch eine Angahl Dampfbetten, und find für jeden Rranken ein flanellenes und ein leinenes Semb vor rathig. Alle fonstigen Utensilien sind fauber und gut, und bes findet fich in jedem Saale eine Wanduhr und ein Thermometer. Jeder Saal wird durch zwei große Defen mit vielen Rohren erwarmt, für frisches Waffer, fo wie fur ben Abflug ber Uns reinigfeit ift bie größte Gorge getragen, marme Bater find stets bereit, und die Unstellung einer hinlanglichen Augahl von

<sup>\*)</sup> Giebe beifolgende Charte.

mit Bedacht angelegten Unstalten in jeder Hinsicht.

Es kann hier der Ort nicht seyn, in die genauen Details Berwaltungszweige einzugehen und muß solches einer ruhis zeit vorbehalten bleiben. In allen Bestrebungen spricht aber bereits der Grundsatz aus und wird sich stets ausschen: » Nur die Kranken und Hussebehalten und weniger die Krankheit selbst. «