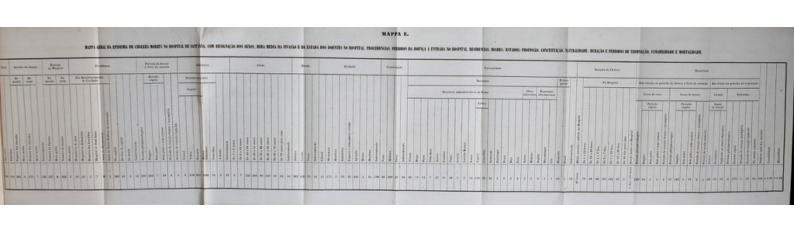

### MOVIMENTO CLINICO DIARIO.

Reduzimos a algarismos, para assim dizer, as principaes questões que se poderiam agitar sobre a epidemia de cholera em um hospital; considerámos a doença sob muitos pontos de vista, e os indicámos por meio de mappas estatisticos; comparámos os factos e exprimimos as suas relações por numeros.

A leitura d'estes mappas, a sua traducção e interpretação, darão a historia da cholera-morbus epidemica no

hospital de Santa Anna.

Vejamos pois o que significam estes mappas, e enun-

ciemos as illações que d'elles emanam.

A fórma e combinação d'estes mappas estatisticos, excepto o mappa grande B, cujo modelo nos foi dado pelo Conselho de Saude Publica do reino, foram-nos suggeridos pelo estudo da epidemia.

O mappa grande A representa o movimento clinico do hospital de dia para dia, não só em globo, mas tambem especialisando as procedencias ou localidades d'onde foram remettidos os doentes, e indicando os sexos dos aggre-

didos pelo flagello e a terminação da doença.

Por este mappa podemos saber rapidamente qual foi o movimento clinico do hospital em qualquer dia, isto é, quantos homens e quantas mulheres entraram n'esse dia, quantos foram atacados no hospital de S. José, quantos no de Rilhafolles, no Hospicio de Invalidos, no Asylo da Mendicidade, ou em qualquer outra localidade; quantos homens e quantas mulheres se curaram, procedentes de cada um dos referidos pontos, quantos falleceram, e quantos ficaram em tratamento n'esse dia; tudo em relação aos

sexos e logares do ataque.

D'este mappa se deduz que, prescindindo do primeiro dia, que foi aquelle em que affluiu ao hospital de Santa Anna um numero muito mais avultado de doentes, como devia acontecer, porque foram transferidos n'este dia para aqui os cholericos já em tratamento no hospital de S. José, os de Rilhafolles, da Carreira dos Cavallos, e de differentes pontos da cidade por estarem cheios os outros hospitaes; exceptuando este dia, repetimos, a admissão foi quasi igual nos sete primeiros dias (de 29 de julho a 4 de agosto), sendo a media diaria de 29 cholericos, a minima de 21, e a maxima de 35 (no 1.º de agosto). Comparando este resultado com a marcha geral da epidemia na capital encontrâmos o mais perfeito accordo. E na verdade, foi n'aquelle septenario que a epidemia extendeu mais o raio de sua esphera de acção, e foi precisamente no 1.º de agosto, em que ella tocou o seu maximo desenvolvimento <sup>1</sup>, exactamente do mesmo modo que succedeu no hospital de Santa Anna.

Considerando agora a mortalidade, achâmos tambem grande analogia entre a epidemia no hospital e a geral na capital.

1 Para facilitar as confrontações que temos a fazer, indicâmos aqui o numero dos atacados de cholera em toda a capital, de que se tomou nota no Conselho de Saude Publica nos mezes de julho e agosto: