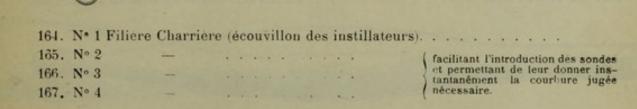

152. Sonde de Nélaton, œil moulé, avec entonnoir, du nº 13 au nº 26. . . .



153. Sonde uréthrale en feuille anglaise, percée de nombreux trous pour la blennorrhagie.





156. Fixateur pour sondes . .



Voir Mandrins, page suivante. 157. Tube double pour le drainage de la vessie, des Dr Perier et Professeur Guyon.



### Mandrins

Bougie filiforme double pour cathétérisme sur conducteur (Voir Réf. 12, page 7). 160. Mandrin du D<sup>r</sup> Janet.

DELAMOTT Ce mandrin est destiné à rendre plus rigides les sondes Nélaton et à faciliter ainsi leur introduction. Avoir soin de le graisser avant de l'introduire dans la sonde.

- 162. Mandrin en baleine avec presse-tige pour l'introduction des sondes à demeure.
- 163. Mandrin en baleine, tige cylindrique 40 c/m longueur, calibre nº 6 à 8.



# INSTRUMENTS POUR L'OESOPHAGE ET L'ESTOMAC

# Bougies œsophagiennes « Marque dorée »

Les numéros indiqués dans la désignation se rapportent aux numéros de la filière divisée par 1/3 de millimètre, voir page 24.

Bougie œsophagienne cylindrique.

En gomme noire.

En gomme blonde.

173. Du nº 15 au nº 30. . . . .

 170. Du nº 15 au nº 30. . . . . .

 171. Du nº 31 au nº 40. . . . . .

 172. Du nº 41 et au-dessus . . .

DELAMOTTE

Bougie œsophagienne conique, du Professeur Richet, en gomme noiré.

- 176. Les mêmes, bougies plombées. . . . . . . . . . . . . .

Bougie œsophagienne olivaire, du Professeur Bouchard, en gomme noire.

 177. Du n° 4 au n° 30. . . . .

 178. Du n° 31 au n° 40. . . . .

 179. Du n° 41 et au-dessus. . . .

180. Les mêmes bougies, plombées. . . . . . . . . . . . . .