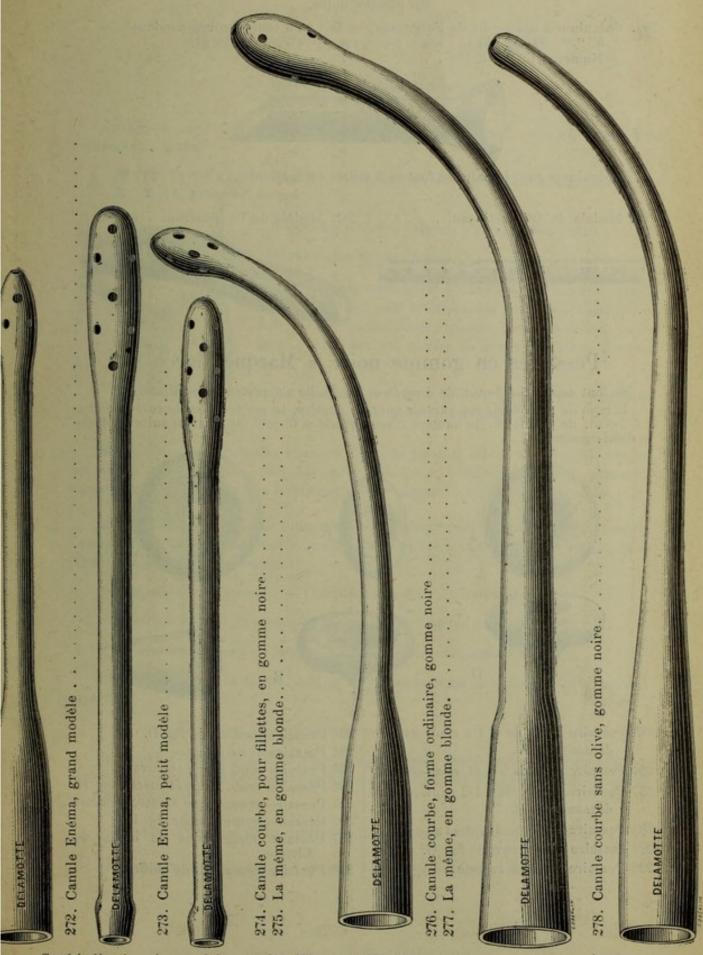

|
|                                                                                                                                                                                                                                                                                                                         |
| 243. Canule droite avec ou sans olive, 13 à 14 centimètres.       244. Canule droite avec ou sans olive, 15 à 16 centimètres.         244. Canule droite avec ou sans olive, 15 à 16 centimètres.       Et ainsi de suite jusqu'à 60 centimètres.         Et ainsi de suite jusqu'à 60 centimètres.       (Voir tarif.) |

# Canules pour injections vaginales représentées en grandeur



# naturelle, en gomme Delamotte « Marque dorée »



#### Spéculums Delamotte « Marque dorée »

En gomme noire.

Numéros 1 2 



Spéculums pour le bain, se font en 3 tailles correspondant à m/m 17 23 28. Numéros 1 2 3.

281. Modèle du Dr Martineau. . | 282. Modèle du Dr Gendron. . .



# Pessaires en gomme noire « Marque dorée »

Se font depuis 5 1/2 cent. de diamètre, leur taille s'exprime en centimètres. Lorsqu'ils sont désignés par un numéro d'ordre, la première taille correspond à 5 1/2 cent. de diamètre, le numéro 2 correspond à 6 cent. et ainsi de suite de demi en demi-centimètre.



- dessous fig. A.
- 286 Pessaire rond de 9 cent. et au-dessus.
- 287 Pessaire ovale de 8 1/2 cent. et audessous fig. B.
- 288 Pessaire ovale de 9 cent. et au-dessus.
- 289 Pessaire rond à cuvette fig. C.
- 290 Pessaire ovale à cuvette.

- 292 Pessaire ov