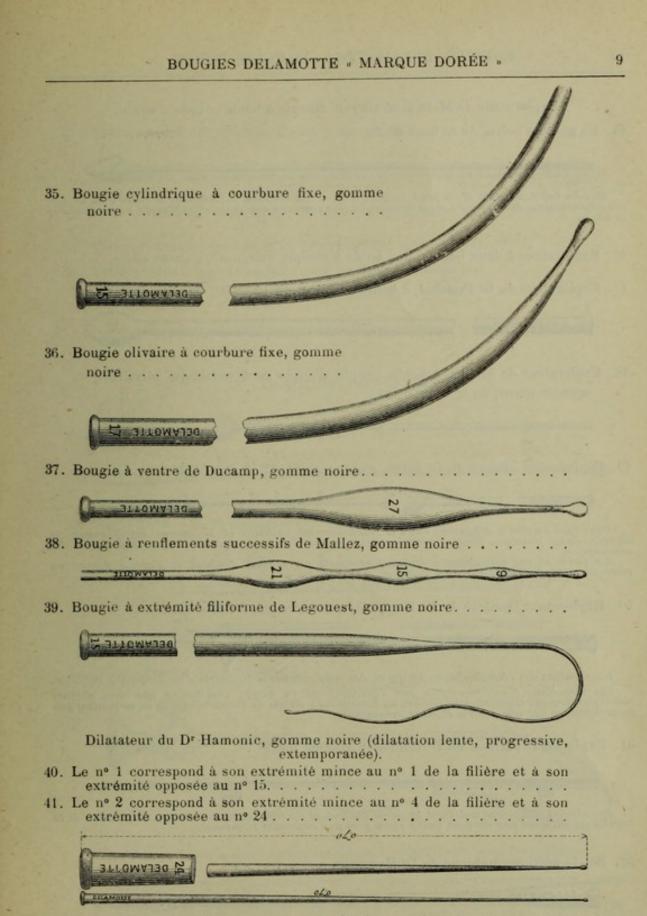

La chaleur humide (autoclave, ébullition) amollit, après quelque temps d'usage, les instruments qui sont soumis à ce genre de nettoyage.

De toutes façons, il faut éviter de *redresser ou courber* une sonde chaude, on attendra son refroidissement pour lui voir reprendre, d'elle-même, sa forme normale.

L'action des vapeurs (sulfureuses ou mercurielles) ne fatigue nullement les instruments de gomme Delamotte.

Le séjour momentané (quelques heures au besoin) des instruments de gomme dans les solutions de sublimé, d'acide borique, de permanganate de potasse, etc., n'en modifie pas les propriétés. — On évitera d'employer l'alcool et l'acide phénique.

La conservation dans la glycérine ou l'huile stérilisées n'offre aucun inconvénient.

#### STÉRILISATION DES INSTRUMENTS DE GOMME

Tubes en cristal fermés par un bouchon de caoutchouc.

| 340. | Petit modèle, 20 millimètres de | diamètre, | longueur 40 centimètr |
|------|---------------------------------|-----------|-----------------------|
| 341. | Moyen modèle, 30 millimètres    | d°        | d°                    |
| 342  | Grand modèle, 40 millimètres    | do        | do                    |

343. Bouchon muni d'un petit tube en cristal. . . . . . .

Ce cone est disposé pour recevoir le pavillon de la sonde ; celle-ci, ainsi fixée, peut être plongée ou retirée du liquide antiseptique avec beaucoup plus de facilité.

## Porte-tubes sur pivot

Support monté sur planchette, se fixant au mur.

| 344. | Petit modèle, 6 places  |  |
|------|-------------------------|--|
| 345. | Grand modèle, 10 places |  |

#### Porte-tubes reposant sur pied.

| 346. | Petit modèle, 6 places   | • • | • • |
|------|--------------------------|-----|-----|
| 347. | Grand modèle, 10 places. |     |     |

Ces porte-tubes établis en métal nickelé constituent de petits meubles élégants. Grâce au pivot, le praticien peut, sans déranger l'appareil, amener à la portée de sa main le tube qui lui est nécessaire.