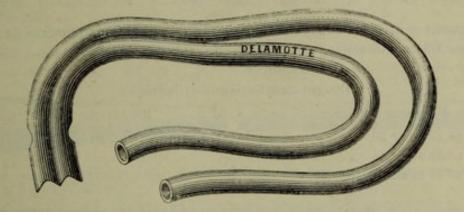

Sonde à double courant du D' Porak, pour femmes, en gomme noire . .



144. Canule en cristal pour les lavages de la vessie avec sonde . . . .



145. Canule en cristal pour les lavages sans sonde. .

146. Olive en gomme servant d'embout aux seringues pour faire sans sonde les lavages de l'urèthre.



#### Sondes en caoutchouc (Marque Delamotte)

Sonde vésicale de Nélaton, à œil moulé, du nº 9 au nº 30. 150. Longueur 32 centimètres. . . | 151. Longueur 40 centimètres. . .



152. Sonde de Nélaton, œil moulé, avec entonnoir, du nº 13 au nº 26. . . .



153. Sonde uréthrale en feuille anglaise, percée de nombreux trous pour la blennorrhagie.





156. Fixateur pour sondes . .



Voir Mandrins, page suivante. 157. Tube double pour le drainage de la vessie, des Dr Perier et Professeur Guyon.



### Mandrins

Bougie filiforme double pour cathétérisme sur conducteur (Voir Réf. 12, page 7). 160. Mandrin du D<sup>r</sup> Janet.

DELAMOTT Ce mandrin est destiné à rendre plus rigides les sondes Nélaton et à faciliter ainsi leur introduction. Avoir soin de le graisser avant de l'introduire dans la sonde.

- 162. Mandrin en baleine avec presse-tige pour l'introduction des sondes à demeure.
- 163. Mandrin en baleine, tige cylindrique 40 c/m longueur, calibre nº 6 à 8.



# INSTRUMENTS POUR L'OESOPHAGE ET L'ESTOMAC

# Bougies œsophagiennes « Marque dorée »

Les numéros indiqués dans la désignation se rapportent aux numéros de la filière divisée par 1/3 de millimètre, voir page 24.

Bougie œsophagienne cylindrique.

En gomme noire.

En gomme blonde.

173. Du nº 15 au nº 30. . . . .

 170.