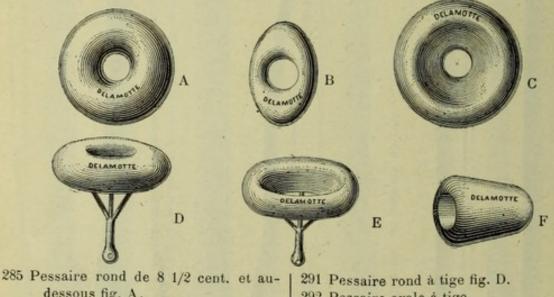

15 à 16 centimètres.       Et ainsi de suite jusqu'à 60 centimètres.         Et ainsi de suite jusqu'à 60 centimètres.       (Voir tarif.) |

# Canules pour injections vaginales représentées en grandeur



# naturelle, en gomme Delamotte « Marque dorée »



#### Spéculums Delamotte « Marque dorée »

En gomme noire.

Numéros 1 2 



Spéculums pour le bain, se font en 3 tailles correspondant à m/m 17 23 28. Numéros 1 2 3.

281. Modèle du Dr Martineau. . | 282. Modèle du Dr Gendron. . .



# Pessaires en gomme noire « Marque dorée »

Se font depuis 5 1/2 cent. de diamètre, leur taille s'exprime en centimètres. Lorsqu'ils sont désignés par un numéro d'ordre, la première taille correspond à 5 1/2 cent. de diamètre, le numéro 2 correspond à 6 cent. et ainsi de suite de demi en demi-centimètre.



- dessous fig. A.
- 286 Pessaire rond de 9 cent. et au-dessus.
- 287 Pessaire ovale de 8 1/2 cent. et audessous fig. B.
- 288 Pessaire ovale de 9 cent. et au-dessus.
- 289 Pessaire rond à cuvette fig. C.
- 290 Pessaire ovale à cuvette.

- 292 Pessaire ovale à tige.
- 293 Pessaire rond à tige et cuvette
- 294 Pessaire ovale à tige et cuvette fig. E.
- 295 Pessaire excentrique à rétroversion.
- 296 Pessaire forme bondon fig. F.
- 297 Pessaire forme pied de biche de Cloquet.
- 298 Pessaire forme huit de chiffre.

# Bandages recouverts de gomme « Marque Delamotte »

Avantages. - La garniture en gomme Delamotte assure aux bandages les avantages ci-après :



Facilité d'entretien en état de propreté par le simple lavage.

Suppression des éruptions, démangaisons, etc.

Plus longue durée d'usage