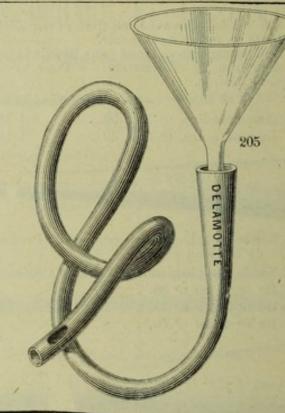

#### DELAMOTTE

348. Boite porte-sondes avec récipient pour vaseline . . . . . . .

Construite en métal nickelé, cette boite est d'un nettoyage facile, la sonde s'y loge sans fatigue, ses dimensions sont telles, qu'elle se dissimule aisément dans la poche du vétement.