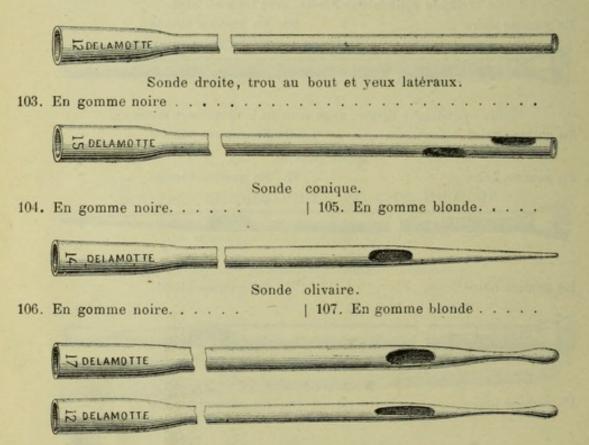

en restant à la disposition de ceux de nos clients qui préfèreraient les recevoir avec bourrelet en cire.

Se font avec 1 ou 2 yeux depuis le nº 6 jusqu'au nº 30. Longueur 35 centimètres.



#### Sondes vésicales en gomme noire ou blonde (3) « Marque dorée » (1)

Les sondes vendues sous cette marque sont avec œil tissé et travaillé, le cul-desac est bouché pour faciliter le nettoyage, le pavillon est évasé de façon que les sondes puissent (même celles de petit 🥨 calibre) se monter exactement sur la grosse canule de la seringue de M. le professeur Guyon.

Se font avec 1 ou 2 yeux depuis le nº 4 jusqu'au nº 30 (2).

Sonde cylindrique droite avec 1 ou 2 yeux tissés.

| 101. En gomme blonde.... 100. En gomme noire. . . . . .

DELAMOTTE

Sonde droite à godet, trou au bout (dite à bout coupé).



Pour ceux de nos clients limités par le prix, nous continuons à fabriquer des sondes sans pavillon (marque jaune) dont on trouvera la désignation page 13.
 (2) La longueur ordinaire des sondes est 35 centimètres. — Celle-ci peul être augmentée de quelques centimètres moyennant une légère augmentation de prix.
 (3) Les sondes en gomme noire sont semi-rigides, celles en gomme blonde sont souples, — La rigidité ou la souplesse des intruments de gomme peut toujours être modifiée.

108. Sonde à grosse olive du Dr Delaissement, en gomme blonde . . . . .

DELAMOTTE L'olive en déplissant la muqueuse fait que cette sonde n'occasionne pas de fausse route, elle permet de les éviter quand elles existent. 109. Sonde olivaire pour trousse du Dr Delassus, en gomme noire. . . . . DELAMOTTE T 110. Sonde