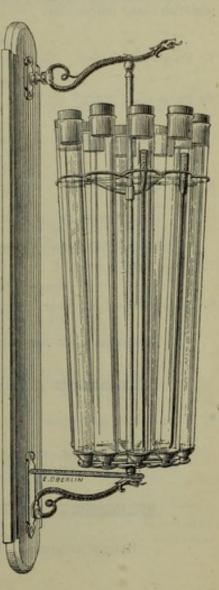

sonde ; celle-ci, ainsi fixée, peut être plongée ou retirée du liquide antiseptique avec beaucoup plus de facilité.

## Porte-tubes sur pivot

Support monté sur planchette, se fixant au mur.

| 344. | Petit modèle, 6 places  |  |
|------|-------------------------|--|
| 345. | Grand modèle, 10 places |  |

#### Porte-tubes reposant sur pied.

| 346. | Petit modèle, 6 places   | • • | • • |
|------|--------------------------|-----|-----|
| 347. | Grand modèle, 10 places. |     |     |

Ces porte-tubes établis en métal nickelé constituent de petits meubles élégants. Grâce au pivot, le praticien peut, sans déranger l'appareil, amener à la portée de sa main le tube qui lui est nécessaire.

Sauf indication, ces porte-tubes sont construits pour recevoir des tubes de 30 millimètres de diamètre.



es .

# INSTRUMENTS POUR LES VOIES URINAIRES

EN GOMME NOIRE OU BLONDE

#### Bougies uréthrales « Marque dorée »

Les bougies en gomme noire sont semi-rigides, celles en gomme blonde sont ouples.

La « Marque Delamotte » et le numéro sont imprimés en caractères dorés sur le corps de l'instrument.

Les numéros indiqués dans la désignation des instruments se rapportent à la filière divisée par 1/3 de millimètre, dite « de Charrière ». (Page 3.)

Toutes les bougies sont terminées par un bourrelet fermé et gommé, assurant ainsi l'occlusion complète.

### Bougies du nº 1 au nº 6 dites « filiformes »

Tissées sur crin de Florence, ces bougies offrent une grande résistance à la rupture, elles sont assez rigides pour ne pas se plier, assez élastiques pour que l'introduction en soit facile et non