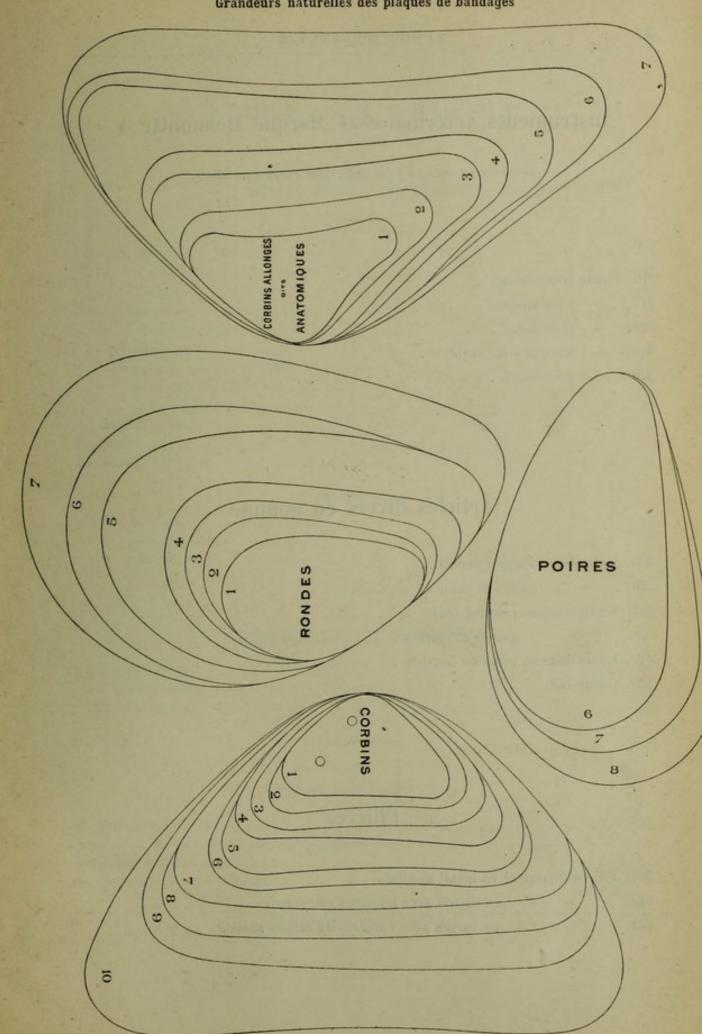

m.
304. - cadet, - 46 à 65 cm.
305. - adulte, - 66 à 105 cm.

Indiquer la forme des pelotes.

Bandage double à lunette. Ressort circulaire d'une seule pièce, modèle doux à porter, n'occasionne aucune gêne sur la région lombaire, grâce à la disposition du ressort.



306. Pour enfant, de 28 à 45 cm.
307. - cadet, - 46 à 65 cm.
308. - adulte, - 66 à 105 cm.

Indiquer la forme des pelotes.

Bandage ombilical. Ressort circulaire avec pelote de forme ronde bien rembourrée formant bouton à son centre.



309. Pour enfant, de 28 à 45 cm.
310. — cadet, — 46 à 65 cm.
311. — adulte, — 66 à 105 cm.

Pour éviter tout retard, bien mentionner tous les Renseignements à fournir énumérés à la page précédente.

La mesure est prise du bouton du centre à l'extrémité du ressort sans comprendre la courroie.





# Instruments vétérinaires « Marque Delamotte »

Ces instruments se font seulement en gomme noire.

| 316. | Sonde | pour  | cheval.  | •  |     |    |  |  |  |  | • |  |  |  |  |  |   |  |  |
|------|-------|-------|----------|----|-----|----|--|--|--|--|---|--|--|--|--|--|---|--|--|
| 317. | -     | pour  | poulain  |    |     |    |  |  |  |  |   |  |  |  |  |  | • |  |  |
| 318. | -     | pour  | bœuf .   |    |     |    |  |  |  |  |   |  |  |  |  |  |   |  |  |
| 319. | -     | utéri | ine pour | va | aci | he |  |  |  |  |   |  |  |  |  |  |   |  |  |
| 320. |       | pour  | chien .  |    |     |    |  |  |  |  |   |  |  |  |  |  |   |  |  |

# Articles divers en gomme

| 325. | Serre-bras, | plaques seules       | • | • |   |   | • | • | • | • |   | • | • | • | • | • | • | • | •