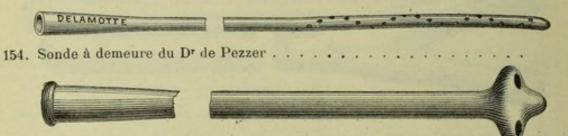

ommes, en gomme noire141. Pour femmes, en gomme noire



- 142. Sonde à double courant, olivaire du nº 15 au nº 30, pour hommes, en gomme noire
- 143. Sonde à double courant du D' Porak, pour femmes, en gomme noire . .



144. Canule en cristal pour les lavages de la vessie avec sonde . . . .



145. Canule en cristal pour les lavages sans sonde. .

146. Olive en gomme servant d'embout aux seringues pour faire sans sonde les lavages de l'urèthre.



#### Sondes en caoutchouc (Marque Delamotte)

Sonde vésicale de Nélaton, à œil moulé, du nº 9 au nº 30. 150. Longueur 32 centimètres. . . | 151. Longueur 40 centimètres. . .



152. Sonde de Nélaton, œil moulé, avec entonnoir, du nº 13 au nº 26. . . .



153. Sonde uréthrale en feuille anglaise, percée de nombreux trous pour la blennorrhagie.





156. Fixateur pour sondes . .



Voir Mandrins, page suivante. 157. Tube double pour le drainage de la vessie, des Dr Perier et Professeur Guyon.



### Mandrins

Bougie filiforme double pour cathétérisme sur conducteur (Voir Réf. 12, page 7). 160. Mandrin du D<sup>r</sup> Janet.

DELAMOTT Ce mandrin est destiné à rendre plus rigides les sondes Nélaton et à faciliter ainsi leur introduction. Avoir soin de le graisser avant de l'introduire dans la sonde.

- 162. Mandrin en baleine avec presse-tige pour l'introduction des sondes à demeure.
- 163. Mandrin en baleine, tige cylindrique 40 c/m longueur, calibre nº 6 à 8.



# INSTRUMENTS POUR L'OESOPHAGE ET L'ESTOMAC

# Bougies œsophagiennes « Marque dorée »

Les numéros indiqués dans la désignation se rapportent aux numéros de la filière di