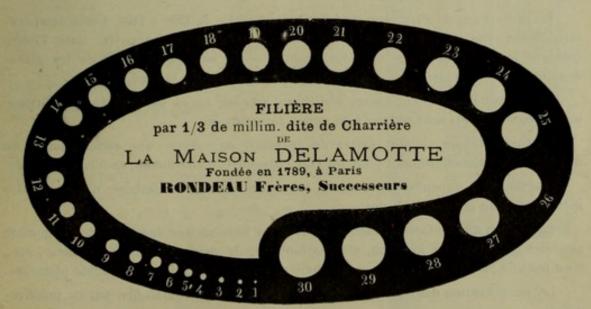

acheteur.

Toute première demande doit être accompagnée de bonnes références ou d'une valeur sur Paris.

#### MARQUE DE FABRIQUE DÉPOSÉE

# DELAMOTTE

Le nom de notre fondateur imprimé sur chaque instrument constitue notre marque de fabrique.

#### Avantages de la fabrication Delamotte

Conservation indéfinie sous toutes les latitudes, inaltérabilité absolue, c'està-dire instruments ne s'amollissant pas, ne se durcissant pas.

Stérilisation par la chaleur à 140° ou par les agents chimiques.

Instruments perfectionnés, pratiques, d'une fabrication toujours régulière, finie, soignée.

Longue durée d'usage, sécurité absolue, prix modérés.

Les instruments « Marque Delamotte » se trouvent dans tous les pays du monde, chez les fabricants d'instruments de chirurgie, bandagistes et pharmaciens.



Filière par 1/3 de millimètre, dite de Charrière. . . . . . . . . . . . . . . . .

#### Conservation des Instruments en gomme Delamotte

Tenir ceux-ci dans un endroit sec et frais, à l'abri de l'humidité, de temps à autre les débarrasser de la poussière qui se dépose à leur surface en les frottant légèrement avec une peau de chamois ou un linge bien sec.

#### Stérilisation des instruments

Précautions à prendre.

Les instruments de mauvaise fabrication ne peuvent être stérilisés.

Sous l'action de la chaleur ils se dissolvent ou deviennent cassants.

La stérilisation par les agents chimiques est pour eux illusoire, inefficace, les germes trouvant un abri dans les fissures, éraillures que présente leur surface.

Seuls les instruments « Marque Delamotte » doivent à leur résistance à la ch