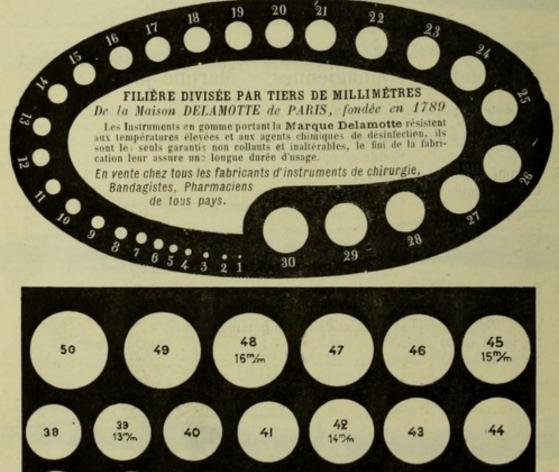

# CONDITIONS SPÉCIALES

Exclusivement réservées aux affaires de gros

| Iteraces                                                                                                                                                                                                                                                                                                                                                                                                                                                                                                                                                                                                                                                                                                                                                                                                                                                                                                                                                                                                                                                                                                                                                                                                                                                                                                                                                                                                                                                                                                                                                                                                                                                                                                                                                                                                                                                                                                                                                                                                                                                                                                                                 | PRIX                        | References                                                                                                      | No. 15 Mageneous                                                                                                                                | PRIX                                                                                                                                                                                                                                                                                                                                                                                                                                                                                                                                                                                                                                                                                                                                                                                                                                                                                                                                                                                                                                                                                                                                                                                                                                                                                                                                                                                                                                                                                                                                                                                                                                                                                                                                                                                                                                                                                                                                                                                                                                                                                                                           |
|------------------------------------------------------------------------------------------------------------------------------------------------------------------------------------------------------------------------------------------------------------------------------------------------------------------------------------------------------------------------------------------------------------------------------------------------------------------------------------------------------------------------------------------------------------------------------------------------------------------------------------------------------------------------------------------------------------------------------------------------------------------------------------------------------------------------------------------------------------------------------------------------------------------------------------------------------------------------------------------------------------------------------------------------------------------------------------------------------------------------------------------------------------------------------------------------------------------------------------------------------------------------------------------------------------------------------------------------------------------------------------------------------------------------------------------------------------------------------------------------------------------------------------------------------------------------------------------------------------------------------------------------------------------------------------------------------------------------------------------------------------------------------------------------------------------------------------------------------------------------------------------------------------------------------------------------------------------------------------------------------------------------------------------------------------------------------------------------------------------------------------------|-----------------------------|-----------------------------------------------------------------------------------------------------------------|-------------------------------------------------------------------------------------------------------------------------------------------------|--------------------------------------------------------------------------------------------------------------------------------------------------------------------------------------------------------------------------------------------------------------------------------------------------------------------------------------------------------------------------------------------------------------------------------------------------------------------------------------------------------------------------------------------------------------------------------------------------------------------------------------------------------------------------------------------------------------------------------------------------------------------------------------------------------------------------------------------------------------------------------------------------------------------------------------------------------------------------------------------------------------------------------------------------------------------------------------------------------------------------------------------------------------------------------------------------------------------------------------------------------------------------------------------------------------------------------------------------------------------------------------------------------------------------------------------------------------------------------------------------------------------------------------------------------------------------------------------------------------------------------------------------------------------------------------------------------------------------------------------------------------------------------------------------------------------------------------------------------------------------------------------------------------------------------------------------------------------------------------------------------------------------------------------------------------------------------------------------------------------------------|
| BOUGIES URÉTHRALES<br>« Marque Dorée »<br>Bougies nºs 1 à 6 dites filiform                                                                                                                                                                                                                                                                                                                                                                                                                                                                                                                                                                                                                                                                                                                                                                                                                                                                                                                                                                                                                                                                                                                                                                                                                                                                                                                                                                                                                                                                                                                                                                                                                                                                                                                                                                                                                                                                                                                                                                                                                                                               |                             | 38<br>39                                                                                                        | à renflements successifs de Mallez<br>à extrémité filiforme de Legouest<br>Dilatateur du D' Hamonic, nº 1<br>d° nº 2                            | 24 "<br>48 "                                                                                                                                                                                                                                                                                                                                                                                                                                                                                                                                                                                                                                                                                                                                                                                                                                                                                                                                                                                                                                                                                                                                                                                                                                                                                                                                                                                                                                                                                                                                                                                                                                                                                                                                                                                                                                                                                                                                                                                                                                                                                                                   |
| 1 cylindrique noire<br>2 — blonde                                                                                                                                                                                                                                                                                                                                                                                                                                                                                                                                                                                                                                                                                                                                                                                                                                                                                                                                                                                                                                                                                                                                                                                                                                                                                                                                                                                                                                                                                                                                                                                                                                                                                                                                                                                                                                                                                                                                                                                                                                                                                                        |                             |                                                                                                                 | EXPLORATEURS                                                                                                                                    | Sin (                                                                                                                                                                                                                                                                                                                                                                                                                                                                                                                                                                                                                                                                                                                                                                                                                                                                                                                                                                                                                                                                                                                                                                                                                                                                                                                                                                                                                                                                                                                                                                                                                                                                                                                                                                                                                                                                                                                                                                                                                                                                                                                          |
| 3       conique noire                                                                                                                                                                                                                                                                                                                                                                                                                                                                                                                                                                                                                                                                                                                                                                                                                                                                                                                                                                                                                                                                                                                                                                                                                                                                                                                                                                                                                                                                                                                                                                                                                                                                                                                                                                                                                                                                                                                                                                                                                                                                                                                    | 12 ·<br>13 ·<br>12 ·        | 46<br>47                                                                                                        | de M. le prof. Guyon, à boule<br>cousée d'angle, noir.<br>à deux boules coupées d'angle, noir<br>du D <sup>r</sup> Pouchet, à boule ovale, noir | 15 *<br>24 *<br>12 *                                                                                                                                                                                                                                                                                                                                                                                                                                                                                                                                                                                                                                                                                                                                                                                                                                                                                                                                                                                                                                                                                                                                                                                                                                                                                                                                                                                                                                                                                                                                                                                                                                                                                                                                                                                                                                                                                                                                                                                                                                                                                                           |
| <ul> <li>7 olivaire noire, intérieur metalli</li> <li>8 - avec pointe en spirale.</li> <li>9 - avec pointe en baionnett</li> <li>10 olivaire noire avec raccord crutational de la seconda de la second</li></ul> | 15 *<br>te 15 *<br>eux 18 * | 49<br>50                                                                                                        | du D <sup>r</sup> Janet, à filiforme conduc-<br>trice, noir                                                                                     | 18 -<br>21 -<br>30 -                                                                                                                                                                                                                                                                                                                                                                                                                                                                                                                                                                                                                                                                                                                                                                                                                                                                                                                                                                                                                                                                                                                                                                                                                                                                                                                                                                                                                                                                                                                                                                                                                                                                                                                                                                                                                                                                                                                                                                                                                                                                                                           |
| 12 double longueur pour le cathé<br>risme par glissement                                                                                                                                                                                                                                                                                                                                                                                                                                                                                                                                                                                                                                                                                                                                                                                                                                                                                                                                                                                                                                                                                                                                                                                                                                                                                                                                                                                                                                                                                                                                                                                                                                                                                                                                                                                                                                                                                                                                                                                                                                                                                 | té-                         | the second se | pariétal du D' Hamonic, noir<br>Sonde uréthrographique du D'Ha-<br>monic, noire                                                                 | 1.0                                                                                                                                                                                                                                                                                                                                                                                                                                                                                                                                                                                                                                                                                                                                                                                                                                                                                                                                                                                                                                                                                                                                                                                                                                                                                                                                                                                                                                                                                                                                                                                                                                                                                                                                                                                                                                                                                                                                                                                                                                                                                                                            |
| Bougies du nº 7 au nº 30<br>16 cylindrique noire                                                                                                                                                                                                                                                                                                                                                                                                                                                                                                                                                                                                                                                                                                                                                                                                                                                                                                                                                                                                                                                                                                                                                                                                                                                                                                                                                                                                                                                                                                                                                                                                                                                                                                                                                                                                                                                                                                                                                                                                                                                                                         |                             | 1000                                                                                                            | Explorateur du prof. Guyon, à tige<br>graduée                                                                                                   | Contract of the local distribution of the lo |
| <ul> <li>17 la même, intérieur de plomb.</li> <li>18 cylindrique blonde.</li> <li>19 la même, intérieur de plomb.</li> </ul>                                                                                                                                                                                                                                                                                                                                                                                                                                                                                                                                                                                                                                                                                                                                                                                                                                                                                                                                                                                                                                                                                                                                                                                                                                                                                                                                                                                                                                                                                                                                                                                                                                                                                                                                                                                                                                                                                                                                                                                                             | · · 6 · ·                   |                                                                                                                 | Graduation d'une sonde vésicale,<br>chaque centimètre.<br>tous les 2 centimètres.<br>Graduation d'une sonde œsopha-                             | 7 20<br>4 80                                                                                                                                                                                                                                                                                                                                                                                                                                                                                                                                                                                                                                                                                                                                                                                                                                                                                                                                                                                                                                                                                                                                                                                                                                                                                                                                                                                                                                                                                                                                                                                                                                                                                                                                                                                                                                                                                                                                                                                                                                                                                                                   |
| 20 conique noire21 la même, intérieur de plomb.22 conique blonde.                                                                                                                                                                                                                                                                                                                                                                                                                                                                                                                                                                                                                                                                                                                                                                                                                                                                                                                                                                                                                                                                                                                                                                                                                                                                                                                                                                                                                                                                                                                                                                                                                                                                                                                                                                                                                                                                                                                                                                                                                                                                        | 15                          |                                                                                                                 | gienne, chaque centimètres                                                                                                                      | 15 "<br>8 "                                                                                                                                                                                                                                                                                                                                                                                                                                                                                                                                                                                                                                                                                                                                                                                                                                                                                                                                                                                                                                                                                                                                                                                                                                                                                                                                                                                                                                                                                                                                                                                                                                                                                                                                                                                                                                                                                                                                                                                                                                                                                                                    |
| 23 la même, intérieur de plomb.<br>24 olivaire du D <sup>r</sup> Langlebert                                                                                                                                                                                                                                                                                                                                                                                                                                                                                                                                                                                                                                                                                                                                                                                                                                                                                                                                                                                                                                                                                                                                                                                                                                                                                                                                                                                                                                                                                                                                                                                                                                                                                                                                                                                                                                                                                                                                                                                                                                                              |                             |                                                                                                                 | BOUGIES ÉLECTRIQUES                                                                                                                             | La pôèce                                                                                                                                                                                                                                                                                                                                                                                                                                                                                                                                                                                                                                                                                                                                                                                                                                                                                                                                                                                                                                                                                                                                                                                                                                                                                                                                                                                                                                                                                                                                                                                                                                                                                                                                                                                                                                                                                                                                                                                                                                                                                                                       |
| <ul> <li>25 olivaire du D<sup>r</sup> Guillon, noire.</li> <li>26 la même, intérieur de plomb.</li> <li>27 olivaire du D<sup>r</sup> Guillon, blonde.</li> </ul>                                                                                                                                                                                                                                                                                                                                                                                                                                                                                                                                                                                                                                                                                                                                                                                                                                                                                                                                                                                                                                                                                                                                                                                                                                                                                                                                                                                                                                                                                                                                                                                                                                                                                                                                                                                                                                                                                                                                                                         | · · 10 ··                   |                                                                                                                 | de Mallez .<br>Série d'olives du prof. Guyon, avec<br>conducteur                                                                                |                                                                                                                                                                                                                                                                                                                                                                                                                                                                                                                                                                                                                                                                                                                                                                                                                                                                                                                                                                                                                                                                                                                                                                                                                                                                                                                                                                                                                                                                                                                                                                                                                                                                                                                                                                                                                                                                                                                                                                                                                                                                                                                                |
| 28 la même, intérieur de plomb.<br>29 olivaire noire à pointe, blom                                                                                                                                                                                                                                                                                                                                                                                                                                                                                                                                                                                                                                                                                                                                                                                                                                                                                                                                                                                                                                                                                                                                                                                                                                                                                                                                                                                                                                                                                                                                                                                                                                                                                                                                                                                                                                                                                                                                                                                                                                                                      | 16 .                        | 64                                                                                                              | Le conducteur seul                                                                                                                              | 15 .                                                                                                                                                                                                                                                                                                                                                                                                                                                                                                                                                                                                                                                                                                                                                                                                                                                                                                                                                                                                                                                                                                                                                                                                                                                                                                                                                                                                                                                                                                                                                                                                                                                                                                                                                                                                                                                                                                                                                                                                                                                                                                                           |
| très souple                                                                                                                                                                                                                                                                                                                                                                                                                                                                                                                                                                                                                                                                                                                                                                                                                                                                                                                                                                                                                                                                                                                                                                                                                                                                                                                                                                                                                                                                                                                                                                                                                                                                                                                                                                                                                                                                                                                                                                                                                                                                                                                              | 12 .                        |                                                                                                                 | Garnissage en gomme des mon-<br>tures d'électrolyseurs                                                                                          |                                                                                                                                                                                                                                                                                                                                                                                                                                                                                                                                                                                                                                                                                                                                                                                                                                                                                                                                                                                                                                                                                                                                                                                                                                                                                                                                                                                                                                                                                                                                                                                                                                                                                                                                                                                                                                                                                                                                                                                                                                                                                                                                |
| 31 <b>à</b> béquille, noire                                                                                                                                                                                                                                                                                                                                                                                                                                                                                                                                                                                                                                                                                                                                                                                                                                                                                                                                                                                                                                                                                                                                                                                                                                                                                                                                                                                                                                                                                                                                                                                                                                                                                                                                                                                                                                                                                                                                                                                                                                                                                                              | 12 .                        |                                                                                                                 | BOUGIES DIVERSES                                                                                                                                | La douzaipe                                                                                                                                                                                                                                                                                                                                                                                                                                                                                                                                                                                                                                                                                                                                                                                                                                                                                                                                                                                                                                                                                                                                                                                                                                                                                                                                                                                                                                                                                                                                                                                                                                                                                                                                                                                                                                                                                                                                                                                                                                                                                                                    |
| 33 à béquille olivaire, noire                                                                                                                                                                                                                                                                                                                                                                                                                                                                                                                                                                                                                                                                                                                                                                                                                                                                                                                                                                                                                                                                                                                                                                                                                                                                                                                                                                                                                                                                                                                                                                                                                                                                                                                                                                                                                                                                                                                                                                                                                                                                                                            | 18 .                        | 70<br>71                                                                                                        | en baleine à une olive, nº*1 à 6<br>d° 7 à 15.                                                                                                  |                                                                                                                                                                                                                                                                                                                                                                                                                                                                                                                                                                                                                                                                                                                                                                                                                                                                                                                                                                                                                                                                                                                                                                                                                                                                                                                                                                                                                                                                                                                                                                                                                                                                                                                                                                                                                                                                                                                                                                                                                                                                                                                                |
| 35 cylindrique courbe, noire                                                                                                                                                                                                                                                                                                                                                                                                                                                                                                                                                                                                                                                                                                                                                                                                                                                                                                                                                                                                                                                                                                                                                                                                                                                                                                                                                                                                                                                                                                                                                                                                                                                                                                                                                                                                                                                                                                                                                                                                                                                                                                             | 10 .                        | 72                                                                                                              | en baleine, nºs 1 à 6, à pointe tortillée<br>en boyau, du nº 1 au 12                                                                            | 15 .                                                                                                                                                                                                                                                                                                                                                                                                                                                                                                                                                                                                                                                                                                                                                                                                                                                                                                                                                                                                                                                                                                                                                                                                                                                                                                                                                                                                                                                                                                                                                                                                                                                                                                                                                                                                                                                                                                                                                                                                                                                                                                                           |
|                                                                                                                                                                                                                                                                                                                                                                                                                                                                                                                                                                                                                                                                                                                                                                                                                                                                                                                                                                                                                                                                                                                                                                                                                                                                                                                                                                                                                                                                                                                                                                                                                                                                                                                                                                                                                                                                                                                                                                                                                                                                                                                                          | . 15 .                      | 74                                                                                                              | d° 13 au 20                                                                                                                                     |                                                                                                                                                                                                                                                                                                                                                                                                                                                                                                                                                                                                                                                                                                                                                                                                                                                                                                                                                                                                                                                                                                                                                                                                                                                                                                                                                                                                                                                                                                                                                                                                                                                                                                                                                                                                                                                                                                                                                                                                                                                                                                                                |