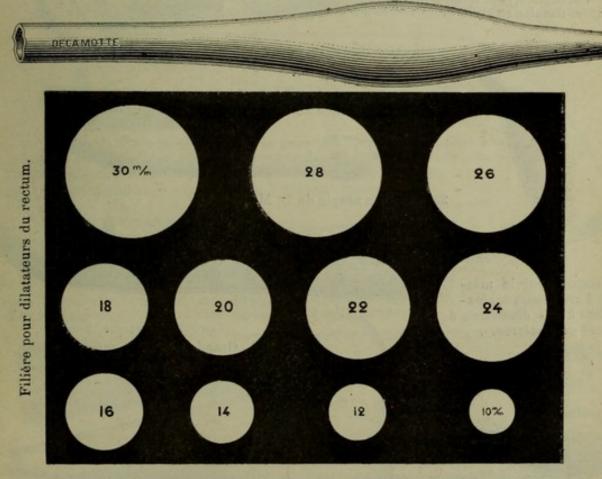

.

Sonde œsophagienne en caout. moulé.

207. Longueur 50 centimètres nº 18 à 20, fil. Charrière

208. Longueur 55 centimètres de 7 à 12 millimètres . . . .

209. Longueur 65 centimètres de 7 à 12 millimètres . . . .

Filières divisées par 1/3 de millimètre pour sondes vésicales et œsophagiennes.

36

12%

35

37





34

33

110%

32

31

### Dilatateurs du rectum « Marque dorée »

En gomme noire.

Le calibre de ces dilatateurs est indiqué par leur diamètre exprimé en millimètres. A défaut d'indications, les dilatateurs sont livrés avec trou au bout.

Dilatateur cylindrique. 215. De 10 à 30 millimètres . . . | 216. De 31 à 45 millimètres . . .



. . .

217. Dilatateur conique du Dr Gobillard, de 14 à 26 millimètres.



218. Dilatateur à ventre de M. le Dr Strauss, de 14 à 26 mm. . . . .





#### CANULES DELAMOTTE « MARQUE DORÉE »

| Canules pour lavement (vraie grandeur)                                                                                                                                                                                                                                                                                  |
|-------------------------------------------------------------------------------------------------------------------------------------------------------------------------------------------------------------------------------------------------------------------------------------------------------------------------|
| en gomme Delamotte « Marque doree »