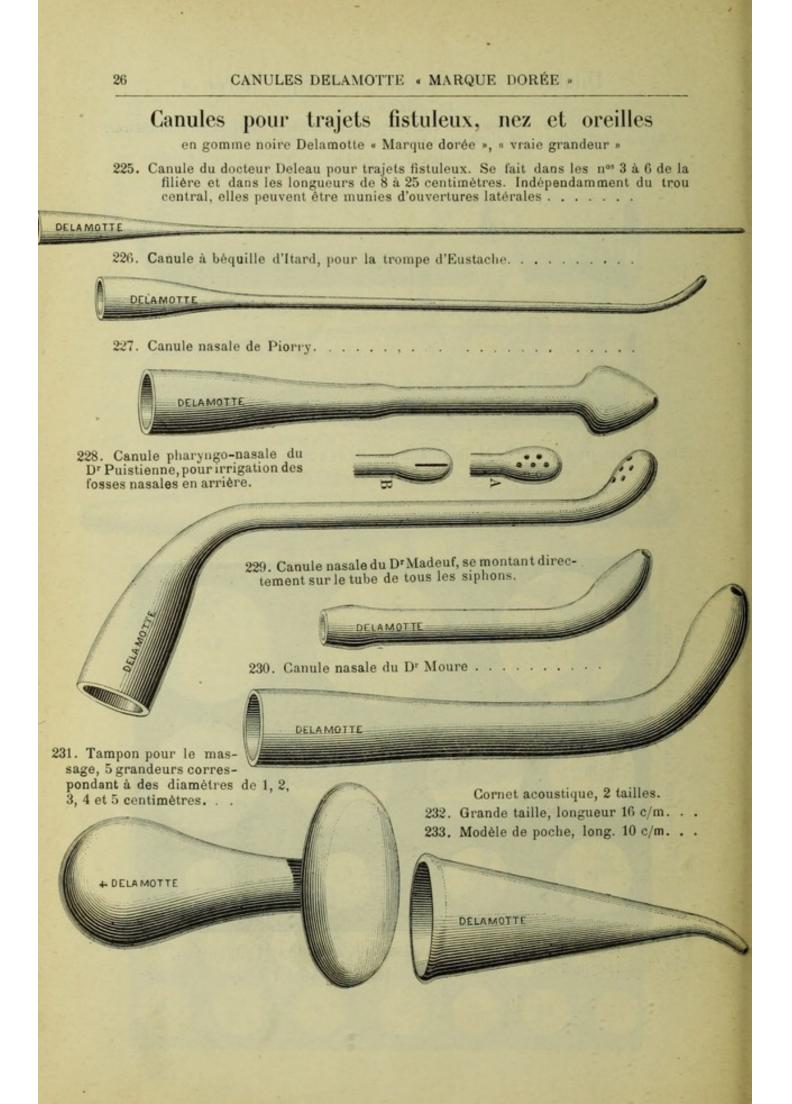

Sonde œsophagienne en caout. moulé.

207. Longueur 50 centimètres nº 18 à 20, fil. Charrière

208. Longueur 55 centimètres de 7 à 12 millimètres . . . .

209. Longueur 65 centimètres de 7 à 12 millimètres . . . .

Filières divisées par 1/3 de millimètre pour sondes vésicales et œsophagiennes.

36

12%

35

37





34

33

110%

32

31

### Dilatateurs du rectum « Marque dorée »

En gomme noire.

Le calibre de ces dilatateurs est indiqué par leur diamètre exprimé en millimètres. A défaut d'indications, les dilatateurs sont livrés avec trou au bout.

Dilatateur cylindrique. 215. De 10 à 30 millimètres . . . | 216. De 31 à 45 millimètres . . .



. . .

217. Dilatateur conique du Dr Gobillard, de 14 à 26 millimètres.



218. Dilatateur à ventre de M. le Dr Strauss, de 14 à 26 mm. . . . .





#### CANULES DELAMOTTE « MARQUE DORÉE »

| Canules pour lavement (vraie grandeur)                                                                                                                                                                                                                                                                                  |
|-------------------------------------------------------------------------------------------------------------------------------------------------------------------------------------------------------------------------------------------------------------------------------------------------------------------------|
| en gomme Delamotte « Marque doree »