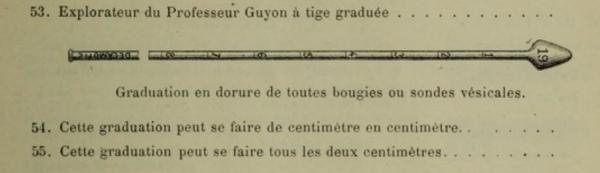

### Plombage des bougies

On modifie le degré de résistance des bougies, on augmente leur poids, par le plombage, en ayant recours à l'un des procédés ci-après : qu'on coudra bien chaque fois nous désigner:

1° La grenaille de plomb donne des bougies fermes, souples et lourdes, d'une introduction très aisée qui sont un intermédiaire entre les bougies flexibles et les cathéters métalliques. — S'emploie utilement du n° 18 au n° 30.

DELAMOTTE

2° Le mandrin, de plomb augmente la rigidité des bougies, permet de leur faire prendre instantanément toutes les courbures, s'emploie utilement du n°10 au n° 22, au-dessus de ce calibre la rigidité est trouvée un peu grande.