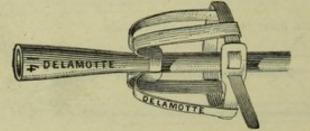

es, en gomme noire



- 142. Sonde à double courant, olivaire du nº 15 au nº 30, pour hommes, en gomme noire
- 143. Sonde à double courant du D' Porak, pour femmes, en gomme noire . .



144. Canule en cristal pour les lavages de la vessie avec sonde . . . .



145. Canule en cristal pour les lavages sans sonde. .

146. Olive en gomme servant d'embout aux seringues pour faire sans sonde les lavages de l'urèthre.



#### Sondes en caoutchouc (Marque Delamotte)

Sonde vésicale de Nélaton, à œil moulé, du nº 9 au nº 30. 150. Longueur 32 centimètres. . . | 151. Longueur 40 centimètres. . .



152. Sonde de Nélaton, œil moulé, avec entonnoir, du nº 13 au nº 26. . . .



153. Sonde uréthrale en feuille anglaise, percée de nombreux trous pour la blennorrhagie.





156. Fixateur pour sondes . .



Voir Mandrins, page suivante. 157. Tube double pour le drainage de la vessie, des Dr Perier et Professeur Guyon.



### Mandrins

Bougie filiforme double pour cathétérisme sur conducteur (Voir Réf. 12, page 7). 160. Mandrin du D<sup>r</sup> Janet.

DELAMOTT Ce mandrin est destiné à rendre plus rigides les sondes Nélaton et à faciliter ainsi leur introduction. Avoir soin de le graisser avant de l'introduire dans la sonde.

- 162. Mandrin en baleine avec presse-tige pour l'introduction des sondes à demeure.
- 163. Mandrin en baleine, tige cylindrique 40 c/m longueur, calibre nº 6 à 8.



# INSTRUMENTS POUR L'OESOPHAGE ET L'ESTOMAC

# Bougies œsophagiennes « Marque dorée »

Les numéros indiqués dans la désignation se rapportent aux numéros de la filière divisée par 1/3 de millimètre, voir p