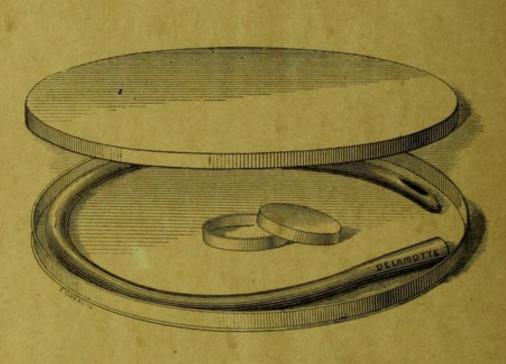

#### DELAMOTTE

348. Boite porte-sondes avec récipient pour vaseline . . . . . . .

Construite en métal nickelé, cette boite est d'un nettoyage facile, la sonde s'y loge sans fatigue, ses dimensions sont telles, qu'elle se dissimule aisément dans la poche du vétement.