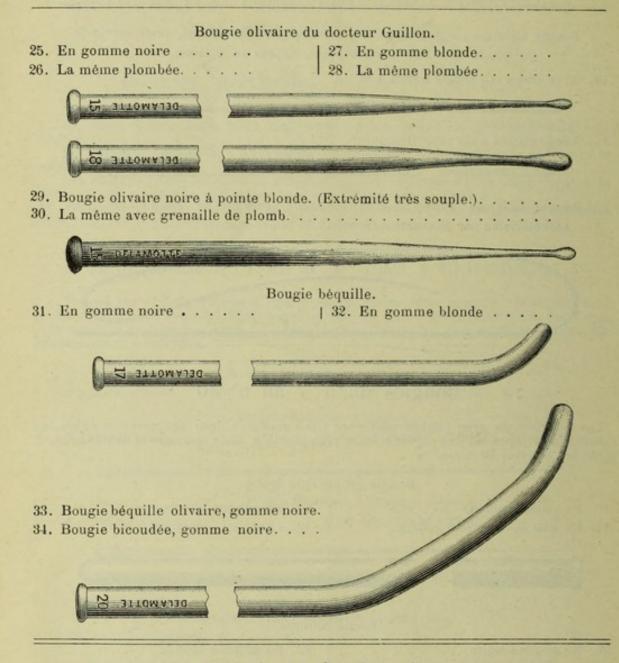

Les frais de change ainsi que ceux de port, d'emballage et de douane, sont à la charge de l'acheteur.

Toute première demande doit être accompagnée de bonnes références ou d'une valeur sur Paris.

#### MARQUE DE FABRIQUE DÉPOSÉE

# DELAMOTTE

Le nom de notre fondateur imprimé sur chaque instrument constitue notre marque de fabrique.

#### Avantages de la fabrication Delamotte

Conservation indéfinie sous toutes les latitudes, inaltérabilité absolue, c'està-dire instruments ne s'amollissant pas, ne se durcissant pas.

Stérilisation par la chaleur à 140° ou par les agents chimiques.

Instruments perfectionnés, pratiques, d'une fabrication toujours régulière, finie, soignée.

Longue durée d'usage, sécurité absolue, prix modérés.

Les instruments « Marque Delamotte » se trouvent dans tous les pays du monde, chez les fabricants d'instruments de chirurgie, bandagistes et pharmaciens.

Filière par 1/3 de millimètre, dite de Charrière. . . . . . . . . . . . . . . . .

#### Conservation des Instruments en gomme Delamotte

Tenir ceux-ci dans un endroit sec et frais, à l'abri de l'humidité, de temps à autre les débarrasser de la poussière qui se dépose à leur surface en les frottant légèrement avec une peau de chamois ou un linge bien sec.

#### Stérilisation des instruments

Précautions à prendre.

Les instruments de mauvaise fabrication ne peuvent être stérilisés.

Sous l'action de la chaleur ils se dissolvent ou deviennent cassants.

La stérilisation par les agents chimiques est pour eux illusoire, inefficace, les germes trouvant un abri dans les fissures, éraillures que présente leur surface.

Seuls les instruments « Marque Delamotte » doivent à leur résistance à la chaleur, à la parfaite adhérence de la gomme au tissu, de pouvoir être stérilisés.

Les moyens de stérilisation sont nombreux et assez connus pour qu'il ne soit besoin de les mentionner, qu'il nous soit seulement permis, comme fabricants, de rappeler les précautions que l'on devra prendre pour éviter leur détérioration trop rapide.

De préférence on aura recours à la chaleur sèche de 120° à 140°. Cette température n'altère pas les instruments si on prend le soin de ne les porter dans l'étuve qu'après les avoir nettoyés, égouttés, séchés. — On se trouvera bien de les placer dans des tubes de cristal, ou dans des petits sacs de papier buvard.