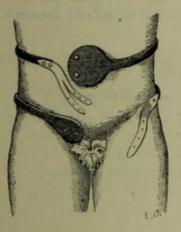

la première taille correspond à 5 1/2 cent. de diamètre, le numéro 2 correspond à 6 cent. et ainsi de suite de demi en demi-centimètre.



- dessous fig. A.
- 286 Pessaire rond de 9 cent. et au-dessus.
- 287 Pessaire ovale de 8 1/2 cent. et audessous fig. B.
- 288 Pessaire ovale de 9 cent. et au-dessus.
- 289 Pessaire rond à cuvette fig. C.
- 290 Pessaire ovale à cuvette.

- 292 Pessaire ovale à tige.
- 293 Pessaire rond à tige et cuvette
- 294 Pessaire ovale à tige et cuvette fig. E.
- 295 Pessaire excentrique à rétroversion.
- 296 Pessaire forme bondon fig. F.
- 297 Pessaire forme pied de biche de Cloquet.
- 298 Pessaire forme huit de chiffre.

# Bandages recouverts de gomme « Marque Delamotte »

Avantages. - La garniture en gomme Delamotte assure aux bandages les avantages ci-après :



Facilité d'entretien en état de propreté par le simple lavage.

Suppression des éruptions, démangaisons, etc.

Plus longue durée d'usage.

Efficacité au moins égale à celle des bandages de peau, garantie par la bonne tournure des ressorts, la souplesse des pelotes, cette dernière qualité permettant leur moulage parfait sur les parties du corps où elles doivent agir.

Ces qualités les doivent faire préférer non seulement pour le bain, mais pour l'usage journalier.

Références. — Approbation unanime du corps médical. Après expériences comparatives, la mise en usage des bandages Delamotte a été décidée dans plusieurs ministères et administrations françaises et étrangères.

Manière de mesurer. — La dimension des bandages est exprimée en centimètres. Cette mesure, prise du bouton du centre de