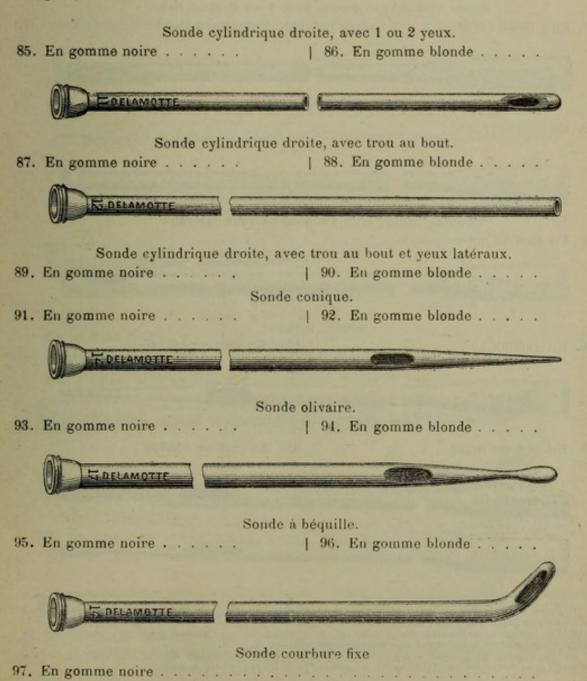

|

Ces bougies, formées d'une bandelette de linge de 25 centimètres de longueur, enduite sur ses deux faces d'une substance emplastique, puis roulée sur elle-même en spirale, ne peuvent pas se rompre comme celles formées d'une mèche de coton trempée dans la cire.

# Sondes vésicales en gomme noire ou blonde « Marque jaune »

N DELAMOTT

Ces sondes possèdent les qualités de conservation, de durée, de résistance des sondes « Marque dorée ». Le pavillon n'est pas évasé, le cul-de-sac est creux.

Pour permettre la stérilisation par la chaleur, nous livrons ces sondes avec bourrelet en os, tout en restant à la disposition de ceux de nos clients qui préfèreraient les recevoir avec bourrelet en cire.

Se font avec 1 ou 2 yeux depuis le nº 6 jusqu'au nº 30. Longueur 35 centimètres.



#### Sondes vésicales en gomme noire ou blonde (3) « Marque dorée » (1)

Les sondes vendues sous cette marque sont avec œil tissé et travaillé, le cul-desac est bouché pour faciliter le nettoyage, le pavillon est évasé de façon que les sondes puissent (même celles de petit 🥨 calibre) se monter exactement sur la grosse canule de la seringue de M. le professeur Guyon.

Se font avec 1 ou 2 yeux depuis le nº 4 jusqu'au nº 30 (2).

Sonde cylindrique droite avec 1 ou 2 yeux tissés.

| 101. En gomme blonde.... 100. En gomme noire. . . . . .

DELAMOTTE

Sonde droite à godet, trou au bout (dite à bout coupé).



Pour ceux de nos clients limités par le prix, nous continuons à fabriquer des sondes sans pavillon (marque jaune) dont on trouvera la désignation page 13.
 (2) La longueur ordinaire des s