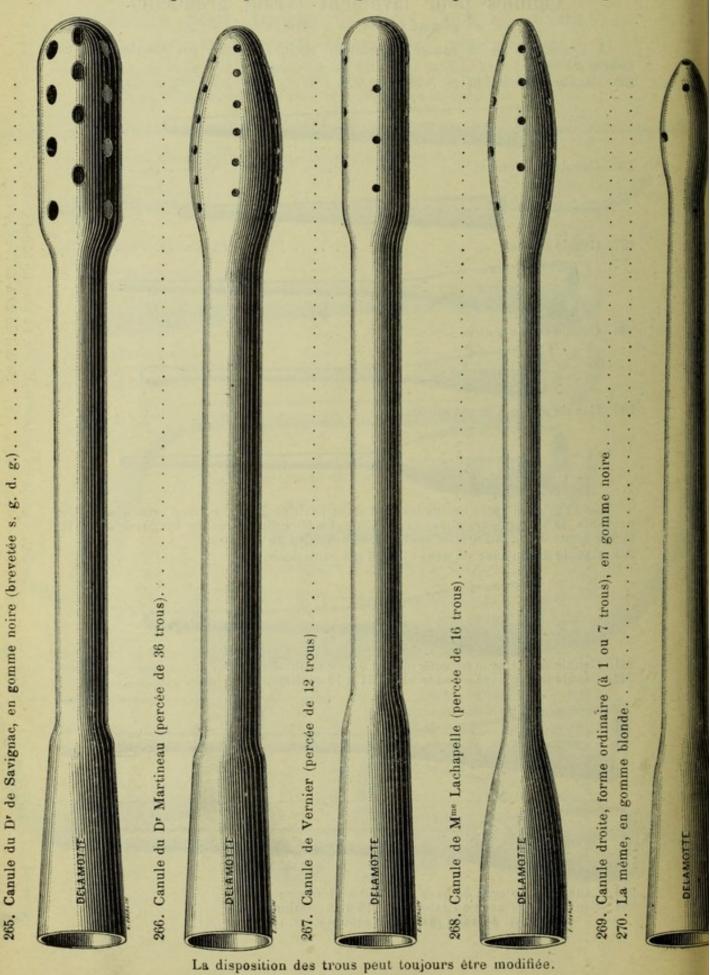

|
|                                                                                                                                                                                                                                                                                                                         |
| 243. Canule droite avec ou sans olive, 13 à 14 centimètres.       244. Canule droite avec ou sans olive, 15 à 16 centimètres.         244. Canule droite avec ou sans olive, 15 à 16 centimètres.       Et ainsi de suite jusqu'à 60 centimètres.         Et ainsi de suite jusqu'à 60 centimètres.       (Voir tarif.) |

# Canules pour injections vaginales représentées en grandeur



# naturelle, en gomme Delamotte « Marque dorée »



#### Spéculums Delamotte « Marque dorée »

En gomme noire.

Numéros 1 2 



Spéculums pour le bain, se font en 3 tailles correspondant à m/m 17 23 28. Numéros 1 2 3.

281. Modèle du Dr Martineau. . | 282. Modèle du Dr Gendron. . .



# Pessaires en gomme noire « Marque dorée »

Se font depuis 5 1/2 cent. de diamètre, leur taille s'exprime en centimètres. Lorsqu'ils sont désignés par un numéro d'ordre, la première taille correspond à 5 1/2 cent. de diamètre, le numéro 2 correspond à 6 cent. et ainsi de suite de demi en demi-centimètre.



- dessous fig. A.
- 286 Pessaire rond de 9 cent. et au-dessus.
- 287 Pessaire ovale de 8 1/2 cent. et audessous fig. B.
- 288 Pessaire ovale de 9 cent. et au-dessus.
- 289 Pessaire rond à cuvette fig. C