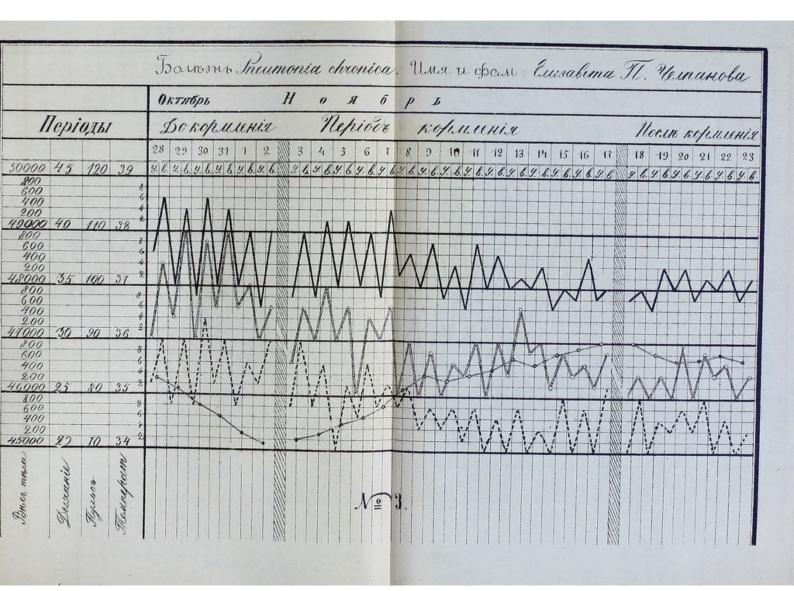

въкъ больныхъ, надъ которыми я провелъ 11 опытовъ. Изъ нихъ четверо были приходящіе больные, которые ежедневно посъщали больницу для наблюденій надъ ними, а остальные шесть лежали въ завѣдываемой мною земской больницѣ. Самый короткій срокъ кормленія черезъ зондъ равнялся 16 днямъ, да и то только въ одномъ случав, а самый продолжительный 74 днямъ (Нікоторымъ изъ нихъ приходилось по два-три раза вводить пищевую смфсь черезъ зондъ, но я кормленія, считаю по числу дней, а не по числу введенія черезъ зондъ пищи). Остальные подвергались усиленному кормленію въ теченіи отъ 30 до 50 дней. По интензивности чахоточнаго процесса нашихъ больныхъ можно раздълить на три категоріи, какъ это видно будеть изъ ихъ исторій бользней, ниже приложенныхъ. Для удобства изложенія больные у меня расположены подъ нумерами въ томъ порядкв, въ какомъ мнв пришлось производить кормленіе, а потому, указывая на нихъ, я буду только приводить нумера ихъ. И такъ, къ первой категоріи я отношу техъ изъ нихъ, у которыхъ процессъ быль выраженъ не очень сильно, притупленіе занимало относительно небольшое м'єсто, и лихорадка была не сильно выражена. Къ такимъ относятся NN 1, 6 и 8-й; ко второй категоріи я отношу тіхъ больныхъ, у которыхъ процессъ былъ сильно развить, притупление занимало значительно большія міста, лихорадка была сильно выражена, и больные въ общемъ чувствовали сильную слабость и истощеніе; къ такимъ относятся №№ 2, 3, 7, и 10; а къ третьей надо отнести двухъ другихъ съ сильно развитой бугорчаткой легкихъ, съ сильнымъ истощеніемъ организма и разстройствомъ пищеварительнаго органа. Къ такимъ относятся №№ 4 и 5, которыя находятся въ очень молодомъ возраств. Одинъ изъ нихъ, а именно № 4 былъ подвергнуть усиленному кормленію въ два періода времени; разъ было произведено 32 кормленія, а другой разъ 25.

Изъ этого дѣленія на категоріи ясно видно, что я для своихъ опытовъ не выбиралъ больныхъ, болѣе подходящихъ для кормленія, а подвергалъ безразлично во всякомъ періодѣ развитія бользни, чтобъ имьть возможность такимъ путемъ провърить пригодность способа при всъхъ степеняхъ чахотки. Въ общемъ результаты получились весьма утвшительные, какъ видно изъ слъдующей таблицы, гдъ въсътьла обозначенъ въ граммахъ.

Таблица № 1.

| има ф и мии фамил                                                                                                                                                                                                                                                                                                                                                                                                                                                                                                                                                                                                                                                                                                                                                                                                                                                                                                                                                                                                                                                                                                                                                                                                                                                                                                                                                                                                                                                                                                                                                                                                                                                                                                                                                                                                                                                                                                                                                                                                                                                                                                              | нед нед съ дения в кориленемъ. | Въсъ тъла въ | Bas B<br>Kopi<br>is. | періода кормл. | Въсъ послъ кормленія. | Прибыль въ<br>въсъ послъ<br>кормленія. | Вясь черезъ не-<br>дълю послъ<br>кормленія. |
|--------------------------------------------------------------------------------------------------------------------------------------------------------------------------------------------------------------------------------------------------------------------------------------------------------------------------------------------------------------------------------------------------------------------------------------------------------------------------------------------------------------------------------------------------------------------------------------------------------------------------------------------------------------------------------------------------------------------------------------------------------------------------------------------------------------------------------------------------------------------------------------------------------------------------------------------------------------------------------------------------------------------------------------------------------------------------------------------------------------------------------------------------------------------------------------------------------------------------------------------------------------------------------------------------------------------------------------------------------------------------------------------------------------------------------------------------------------------------------------------------------------------------------------------------------------------------------------------------------------------------------------------------------------------------------------------------------------------------------------------------------------------------------------------------------------------------------------------------------------------------------------------------------------------------------------------------------------------------------------------------------------------------------------------------------------------------------------------------------------------------------|--------------------------------|--------------|----------------------|----------------|-----------------------|----------------------------------------|---------------------------------------------|
| 1 А. Г. Объёдова                                                                                                                                                                                                                                                                                                                                                                                                                                                                                                                                                                                                                                                                                                                                                                                                                                                                                                                                                                                                                                                                                                                                                                                                                                                                                                                                                                                                                                                                                                                                                                                                                                                                                                                                                                                                                                                                                                                                                                                                                                                                                                               | 56                             | 46300        | 46100                | 200            | 52400                 | 6300                                   | 52400                                       |
| 2 Е. С. Захарова                                                                                                                                                                                                                                                                                                                                                                                                                                                                                                                                                                                                                                                                                                                                                                                                                                                                                                                                                                                                                                                                                                                                                                                                                                                                                                                                                                                                                                                                                                                                                                                                                                                                                                                                                                                                                                                                                                                                                                                                                                                                                                               | 74                             | 50000        | 49000 1              | .000           | 53500                 | 4500                                   | 53400                                       |
| 3 Е. П. Черпано                                                                                                                                                                                                                                                                                                                                                                                                                                                                                                                                                                                                                                                                                                                                                                                                                                                                                                                                                                                                                                                                                                                                                                                                                                                                                                                                                                                                                                                                                                                                                                                                                                                                                                                                                                                                                                                                                                                                                                                                                                                                                                                | ва. 16                         | 46300        | 45100 1              | 200            | 47000                 | 1900                                   | 46700                                       |
| 4 Г. Іоффе                                                                                                                                                                                                                                                                                                                                                                                                                                                                                                                                                                                                                                                                                                                                                                                                                                                                                                                                                                                                                                                                                                                                                                                                                                                                                                                                                                                                                                                                                                                                                                                                                                                                                                                                                                                                                                                                                                                                                                                                                                                                                                                     | 32                             | 55400        | 52200 3              | 200            | 54800                 | 2600                                   | 53500                                       |
| 5 О. Мельцъ                                                                                                                                                                                                                                                                                                                                                                                                                                                                                                                                                                                                                                                                                                                                                                                                                                                                                                                                                                                                                                                                                                                                                                                                                                                                                                                                                                                                                                                                                                                                                                                                                                                                                                                                                                                                                                                                                                                                                                                                                                                                                                                    | 53                             | 59800        | 56200 3              | 600            | 57000                 | 800                                    | 54000                                       |
| 6 Еф. Леоновъ .                                                                                                                                                                                                                                                                                                                                                                                                                                                                                                                                                                                                                                                                                                                                                                                                                                                                                                                                                                                                                                                                                                                                                                                                                                                                                                                                                                                                                                                                                                                                                                                                                                                                                                                                                                                                                                                                                                                                                                                                                                                                                                                | 30                             | 61900        | 60200 1              | 700            | 65600                 | 5200                                   | 65600                                       |
| 7 м. Байновскій.                                                                                                                                                                                                                                                                                                                                                                                                                                                                                                                                                                                                                                                                                                                                                                                                                                                                                                                                                                                                                                                                                                                                                                                                                                                                                                                                                                                                                                                                                                                                                                                                                                                                                                                                                                                                                                                                                                                                                                                                                                                                                                               | 30                             | 53700        | 51800 1              | 900            | 55200                 | 3400                                   | 55300                                       |
| 8 В. Кособрюхов                                                                                                                                                                                                                                                                                                                                                                                                                                                                                                                                                                                                                                                                                                                                                                                                                                                                                                                                                                                                                                                                                                                                                                                                                                                                                                                                                                                                                                                                                                                                                                                                                                                                                                                                                                                                                                                                                                                                                                                                                                                                                                                | ь. 30                          | 53300        | 52400                | 900            | 57600                 | 5200                                   | 57800                                       |
| 9 Гершенъ Іофе.                                                                                                                                                                                                                                                                                                                                                                                                                                                                                                                                                                                                                                                                                                                                                                                                                                                                                                                                                                                                                                                                                                                                                                                                                                                                                                                                                                                                                                                                                                                                                                                                                                                                                                                                                                                                                                                                                                                                                                                                                                                                                                                | 25                             | 48200        | 47100 1              | 100            | 48000                 | 900                                    | 47000                                       |
| 10 Я. Адамовъ                                                                                                                                                                                                                                                                                                                                                                                                                                                                                                                                                                                                                                                                                                                                                                                                                                                                                                                                                                                                                                                                                                                                                                                                                                                                                                                                                                                                                                                                                                                                                                                                                                                                                                                                                                                                                                                                                                                                                                                                                                                                                                                  | 19                             | 50200        | 48400 1              | 800            | 50900                 | 2500                                   | 50800                                       |
| A CONTRACTOR OF THE PARTY OF TH |                                | i de la      |                      |                | -                     | RESERVE                                | TO A S                                      |