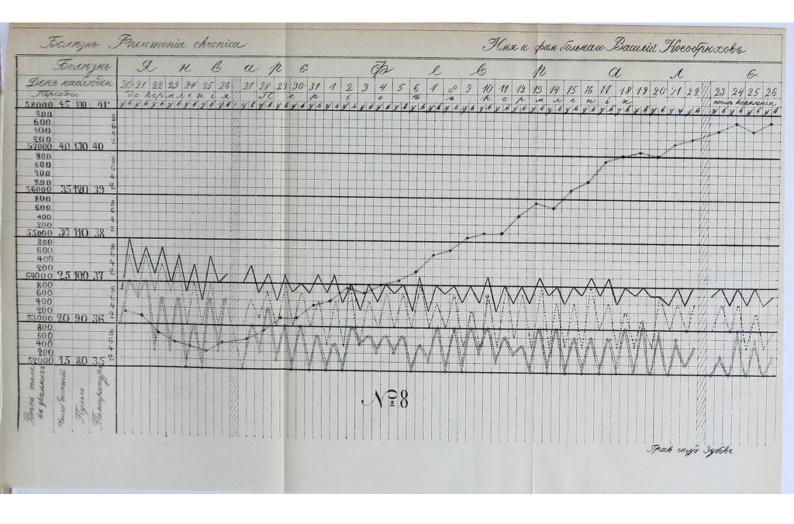

Изъ этого дѣленія на категоріи ясно видно, что я для своихъ опытовъ не выбиралъ больныхъ, болѣе подходящихъ для кормленія, а подвергалъ безразлично во всякомъ періодѣ развитія бользни, чтобъ имьть возможность такимъ путемъ провърить пригодность способа при всъхъ степеняхъ чахотки. Въ общемъ результаты получились весьма утвшительные, какъ видно изъ слъдующей таблицы, гдъ въсътьла обозначенъ въ граммахъ.

Таблица № 1.

| има ф и мии фамил                                                                                                                                                                                                                                                                                                                                                                                                                                                                                                                                                                                                                                                                                                                                                                                                                                                                                                                                                                                                                                                                                                                                                                                                                                                                                                                                                                                                                                                                                                                                                                                                                                                                                                                                                                                                                                                                                                                                                                                                                                                                                                              | нед нед съ дения в кориленемъ. | Въсъ тъла въ | Bas B<br>Kopi<br>is. | періода кормл. | Въсъ послъ кормленія. | Прибыль въ<br>въсъ послъ<br>кормленія. | Вясь черезъ не-<br>дълю послъ<br>кормленія. |
|--------------------------------------------------------------------------------------------------------------------------------------------------------------------------------------------------------------------------------------------------------------------------------------------------------------------------------------------------------------------------------------------------------------------------------------------------------------------------------------------------------------------------------------------------------------------------------------------------------------------------------------------------------------------------------------------------------------------------------------------------------------------------------------------------------------------------------------------------------------------------------------------------------------------------------------------------------------------------------------------------------------------------------------------------------------------------------------------------------------------------------------------------------------------------------------------------------------------------------------------------------------------------------------------------------------------------------------------------------------------------------------------------------------------------------------------------------------------------------------------------------------------------------------------------------------------------------------------------------------------------------------------------------------------------------------------------------------------------------------------------------------------------------------------------------------------------------------------------------------------------------------------------------------------------------------------------------------------------------------------------------------------------------------------------------------------------------------------------------------------------------|--------------------------------|--------------|----------------------|----------------|-----------------------|----------------------------------------|---------------------------------------------|
| 1 А. Г. Объёдова                                                                                                                                                                                                                                                                                                                                                                                                                                                                                                                                                                                                                                                                                                                                                                                                                                                                                                                                                                                                                                                                                                                                                                                                                                                                                                                                                                                                                                                                                                                                                                                                                                                                                                                                                                                                                                                                                                                                                                                                                                                                                                               | 56                             | 46300        | 46100                | 200            | 52400                 | 6300                                   | 52400                                       |
| 2 Е. С. Захарова                                                                                                                                                                                                                                                                                                                                                                                                                                                                                                                                                                                                                                                                                                                                                                                                                                                                                                                                                                                                                                                                                                                                                                                                                                                                                                                                                                                                                                                                                                                                                                                                                                                                                                                                                                                                                                                                                                                                                                                                                                                                                                               | 74                             | 50000        | 49000 1              | .000           | 53500                 | 4500                                   | 53400                                       |
| 3 Е. П. Черпано                                                                                                                                                                                                                                                                                                                                                                                                                                                                                                                                                                                                                                                                                                                                                                                                                                                                                                                                                                                                                                                                                                                                                                                                                                                                                                                                                                                                                                                                                                                                                                                                                                                                                                                                                                                                                                                                                                                                                                                                                                                                                                                | ва. 16                         | 46300        | 45100 1              | 200            | 47000                 | 1900                                   | 46700                                       |
| 4 Г. Іоффе                                                                                                                                                                                                                                                                                                                                                                                                                                                                                                                                                                                                                                                                                                                                                                                                                                                                                                                                                                                                                                                                                                                                                                                                                                                                                                                                                                                                                                                                                                                                                                                                                                                                                                                                                                                                                                                                                                                                                                                                                                                                                                                     | 32                             | 55400        | 52200 3              | 200            | 54800                 | 2600                                   | 53500                                       |
| 5 О. Мельцъ                                                                                                                                                                                                                                                                                                                                                                                                                                                                                                                                                                                                                                                                                                                                                                                                                                                                                                                                                                                                                                                                                                                                                                                                                                                                                                                                                                                                                                                                                                                                                                                                                                                                                                                                                                                                                                                                                                                                                                                                                                                                                                                    | 53                             | 59800        | 56200 3              | 600            | 57000                 | 800                                    | 54000                                       |
| 6 Еф. Леоновъ .                                                                                                                                                                                                                                                                                                                                                                                                                                                                                                                                                                                                                                                                                                                                                                                                                                                                                                                                                                                                                                                                                                                                                                                                                                                                                                                                                                                                                                                                                                                                                                                                                                                                                                                                                                                                                                                                                                                                                                                                                                                                                                                | 30                             | 61900        | 60200 1              | 700            | 65600                 | 5200                                   | 65600                                       |
| 7 м. Байновскій.                                                                                                                                                                                                                                                                                                                                                                                                                                                                                                                                                                                                                                                                                                                                                                                                                                                                                                                                                                                                                                                                                                                                                                                                                                                                                                                                                                                                                                                                                                                                                                                                                                                                                                                                                                                                                                                                                                                                                                                                                                                                                                               | 30                             | 53700        | 51800 1              | 900            | 55200                 | 3400                                   | 55300                                       |
| 8 В. Кособрюхов                                                                                                                                                                                                                                                                                                                                                                                                                                                                                                                                                                                                                                                                                                                                                                                                                                                                                                                                                                                                                                                                                                                                                                                                                                                                                                                                                                                                                                                                                                                                                                                                                                                                                                                                                                                                                                                                                                                                                                                                                                                                                                                | ь. 30                          | 53300        | 52400                | 900            | 57600                 | 5200                                   | 57800                                       |
| 9 Гершенъ Іофе.                                                                                                                                                                                                                                                                                                                                                                                                                                                                                                                                                                                                                                                                                                                                                                                                                                                                                                                                                                                                                                                                                                                                                                                                                                                                                                                                                                                                                                                                                                                                                                                                                                                                                                                                                                                                                                                                                                                                                                                                                                                                                                                | 25                             | 48200        | 47100 1              | 100            | 48000                 | 900                                    | 47000                                       |
| 10 Я. Адамовъ                                                                                                                                                                                                                                                                                                                                                                                                                                                                                                                                                                                                                                                                                                                                                                                                                                                                                                                                                                                                                                                                                                                                                                                                                                                                                                                                                                                                                                                                                                                                                                                                                                                                                                                                                                                                                                                                                                                                                                                                                                                                                                                  | 19                             | 50200        | 48400 1              | 800            | 50900                 | 2500                                   | 50800                                       |
| A CONTRACTOR OF THE PARTY OF TH |                                | i de la      |                      |                | -                     | RESERVE                                | TO A S                                      |