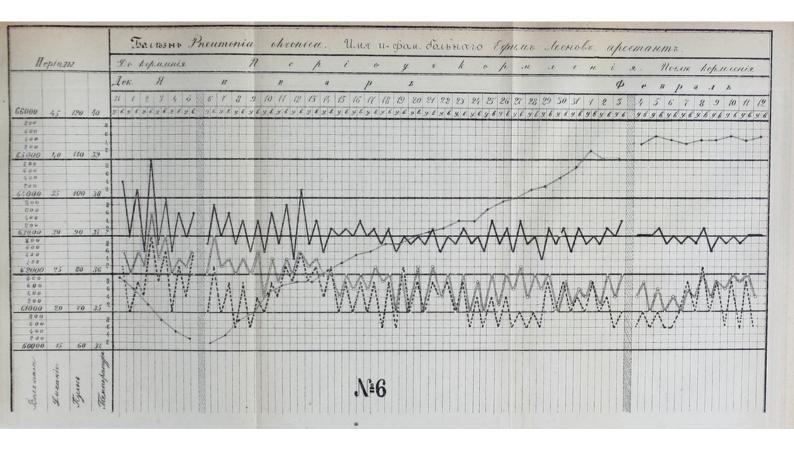

въкъ больныхъ, надъ которыми я провелъ 11 опытовъ. Изъ нихъ четверо были приходящіе больные, которые ежедневно посъщали больницу для наблюденій надъ ними, а остальные шесть лежали въ завѣдываемой мною земской больницѣ. Самый короткій срокъ кормленія черезъ зондъ равнялся 16 днямъ, да и то только въ одномъ случав, а самый продолжительный 74 днямъ (Нікоторымъ изъ нихъ приходилось по два-три раза вводить пищевую смфсь черезъ зондъ, но я кормленія, считаю по числу дней, а не по числу введенія черезъ зондъ пищи). Остальные подвергались усиленному кормленію въ теченіи отъ 30 до 50 дней. По интензивности чахоточнаго процесса нашихъ больныхъ можно раздълить на три категоріи, какъ это видно будеть изъ ихъ исторій бользней, ниже приложенныхъ. Для удобства изложенія больные у меня расположены подъ нумерами въ томъ порядкв, въ какомъ мнв пришлось производить кормленіе, а потому, указывая на нихъ, я буду только приводить нумера ихъ. И такъ, къ первой категоріи я отношу техъ изъ нихъ, у которыхъ процессъ быль выраженъ не очень сильно, притупленіе занимало относительно небольшое м'єсто, и лихорадка была не сильно выражена. Къ такимъ относятся NN 1, 6 и 8-й; ко второй категоріи я отношу тіхъ больныхъ, у которыхъ процессъ былъ сильно развить, притупление занимало значительно большія міста, лихорадка была сильно выражена, и больные въ общемъ чувствовали сильную слабость и истощеніе; къ такимъ относятся №№ 2, 3, 7, и 10; а къ третьей надо отнести двухъ другихъ съ сильно развитой бугорчаткой легкихъ, съ сильнымъ истощеніемъ организма и разстройствомъ пищеварительнаго органа. Къ такимъ относятся №№ 4 и 5, которыя находятся въ очень молодомъ возраств. Одинъ изъ нихъ, а именно № 4 былъ подвергнуть усиленному кормленію въ два періода времени; разъ было произведено 32 кормленія, а другой разъ 25.

Изъ этого дѣленія на категоріи ясно видно, что я для своихъ опытовъ не выбиралъ больныхъ, болѣе подходящихъ для кормленія, а подвергалъ безразлично во всякомъ періодѣ развитія бользни, чтобъ имьть возможность такимъ путемъ провърить пригодность способа при всъхъ степеняхъ чахотки. Въ общемъ результаты получились весьма утвшительные, какъ видно изъ слъдующей таблицы, гдъ въсътьла обозначенъ въ граммахъ.

Таблица № 1.

| има ф и мии фамил                                                                                                                                                                                                                                                                                                                                                                                                                                                                                                                                                                                                                                                                                                                                                                                                                                                                                                                                                                                                                                                                                                                                                                                                                                                                                                                                                                                                                                                                                                                                                                                                                                                                                                                                                                                                                                                                                                                                                                                                                                                                                                              | нед нед съ дения в кориленемъ. | Въсъ тъла въ | Bas B<br>Kopi<br>is. | періода кормл. | Въсъ послъ кормленія. | Прибыль въ<br>въсъ послъ<br>кормленія. | Вясь черезъ не-<br>дълю послъ<br>кормленія. |
|--------------------------------------------------------------------------------------------------------------------------------------------------------------------------------------------------------------------------------------------------------------------------------------------------------------------------------------------------------------------------------------------------------------------------------------------------------------------------------------------------------------------------------------------------------------------------------------------------------------------------------------------------------------------------------------------------------------------------------------------------------------------------------------------------------------------------------------------------------------------------------------------------------------------------------------------------------------------------------------------------------------------------------------------------------------------------------------------------------------------------------------------------------------------------------------------------------------------------------------------------------------------------------------------------------------------------------------------------------------------------------------------------------------------------------------------------------------------------------------------------------------------------------------------------------------------------------------------------------------------------------------------------------------------------------------------------------------------------------------------------------------------------------------------------------------------------------------------------------------------------------------------------------------------------------------------------------------------------------------------------------------------------------------------------------------------------------------------------------------------------------|--------------------------------|--------------|----------------------|----------------|-----------------------|----------------------------------------|---------------------------------------------|
| 1 А. Г. Объёдова                                                                                                                                                                                                                                                                                                                                                                                                                                                                                                                                                                                                                                                                                                                                                                                                                                                                                                                                                                                                                                                                                                                                                                                                                                                                                                                                                                                                                                                                                                                                                                                                                                                                                                                                                                                                                                                                                                                                                                                                                                                                                                               | 56                             | 46300        | 46100                | 200            | 52400                 | 6300                                   | 52400                                       |
| 2 Е. С. Захарова                                                                                                                                                                                                                                                                                                                                                                                                                                                                                                                                                                                                                                                                                                                                                                                                                                                                                                                                                                                                                                                                                                                                                                                                                                                                                                                                                                                                                                                                                                                                                                                                                                                                                                                                                                                                                                                                                                                                                                                                                                                                                                               | 74                             | 50000        | 49000 1              | .000           | 53500                 | 4500                                   | 53400                                       |
| 3 Е. П. Черпано                                                                                                                                                                                                                                                                                                                                                                                                                                                                                                                                                                                                                                                                                                                                                                                                                                                                                                                                                                                                                                                                                                                                                                                                                                                                                                                                                                                                                                                                                                                                                                                                                                                                                                                                                                                                                                                                                                                                                                                                                                                                                                                | ва. 16                         | 46300        | 45100 1              | 200            | 47000                 | 1900                                   | 46700                                       |
| 4 Г. Іоффе                                                                                                                                                                                                                                                                                                                                                                                                                                                                                                                                                                                                                                                                                                                                                                                                                                                                                                                                                                                                                                                                                                                                                                                                                                                                                                                                                                                                                                                                                                                                                                                                                                                                                                                                                                                                                                                                                                                                                                                                                                                                                                                     | 32                             | 55400        | 52200 3              | 200            | 54800                 | 2600                                   | 53500                                       |
| 5 О. Мельцъ                                                                                                                                                                                                                                                                                                                                                                                                                                                                                                                                                                                                                                                                                                                                                                                                                                                                                                                                                                                                                                                                                                                                                                                                                                                                                                                                                                                                                                                                                                                                                                                                                                                                                                                                                                                                                                                                                                                                                                                                                                                                                                                    | 53                             | 59800        | 56200 3              | 600            | 57000                 | 800                                    | 54000                                       |
| 6 Еф. Леоновъ .                                                                                                                                                                                                                                                                                                                                                                                                                                                                                                                                                                                                                                                                                                                                                                                                                                                                                                                                                                                                                                                                                                                                                                                                                                                                                                                                                                                                                                                                                                                                                                                                                                                                                                                                                                                                                                                                                                                                                                                                                                                                                                                | 30                             | 61900        | 60200 1              | 700            | 65600                 | 5200                                   | 65600                                       |
| 7 м. Байновскій.                                                                                                                                                                                                                                                                                                                                                                                                                                                                                                                                                                                                                                                                                                                                                                                                                                                                                                                                                                                                                                                                                                                                                                                                                                                                                                                                                                                                                                                                                                                                                                                                                                                                                                                                                                                                                                                                                                                                                                                                                                                                                                               | 30                             | 53700        | 51800 1              | 900            | 55200                 | 3400                                   | 55300                                       |
| 8 В. Кособрюхов                                                                                                                                                                                                                                                                                                                                                                                                                                                                                                                                                                                                                                                                                                                                                                                                                                                                                                                                                                                                                                                                                                                                                                                                                                                                                                                                                                                                                                                                                                                                                                                                                                                                                                                                                                                                                                                                                                                                                                                                                                                                                                                | ь. 30                          | 53300        | 52400                | 900            | 57600                 | 5200                                   | 57800                                       |
| 9 Гершенъ Іофе.                                                                                                                                                                                                                                                                                                                                                                                                                                                                                                                                                                                                                                                                                                                                                                                                                                                                                                                                                                                                                                                                                                                                                                                                                                                                                                                                                                                                                                                                                                                                                                                                                                                                                                                                                                                                                                                                                                                                                                                                                                                                                                                | 25                             | 48200        | 47100 1              | 100            | 48000                 | 900                                    | 47000                                       |
| 10 Я. Адамовъ                                                                                                                                                                                                                                                                                                                                                                                                                                                                                                                                                                                                                                                                                                                                                                                                                                                                                                                                                                                                                                                                                                                                                                                                                                                                                                                                                                                                                                                                                                                                                                                                                                                                                                                                                                                                                                                                                                                                                                                                                                                                                                                  | 19                             | 50200        | 48400 1              | 800            | 50900                 | 2500                                   | 50800                                       |
| A CONTRACTOR OF THE PARTY OF TH |                                | i de la      |                      |                | -                     | RESERVE                                | TO A S                                      |