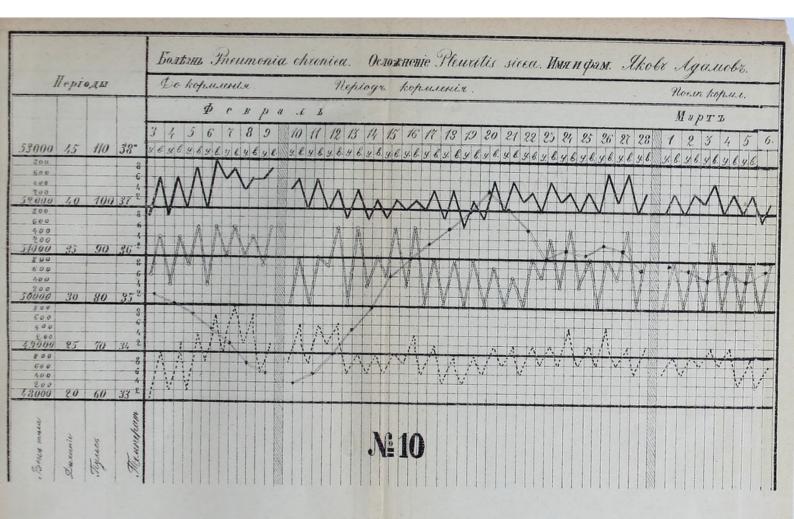

Таблица № 1.

| има ф и мии фамил                                                                                                                                                                                                                                                                                                                                                                                                                                                                                                                                                                                                                                                                                                                                                                                                                                                                                                                                                                                                                                                                                                                                                                                                                                                                                                                                                                                                                                                                                                                                                                                                                                                                                                                                                                                                                                                                                                                                                                                                                                                                                                              | нед нед съ дения в кориленемъ. | Въсъ тъла въ | Bas B<br>Kopi<br>is. | періода кормл. | Въсъ послъ кормленія. | Прибыль въ<br>въсъ послъ<br>кормленія. | Вясь черезъ не-<br>дълю послъ<br>кормленія. |
|--------------------------------------------------------------------------------------------------------------------------------------------------------------------------------------------------------------------------------------------------------------------------------------------------------------------------------------------------------------------------------------------------------------------------------------------------------------------------------------------------------------------------------------------------------------------------------------------------------------------------------------------------------------------------------------------------------------------------------------------------------------------------------------------------------------------------------------------------------------------------------------------------------------------------------------------------------------------------------------------------------------------------------------------------------------------------------------------------------------------------------------------------------------------------------------------------------------------------------------------------------------------------------------------------------------------------------------------------------------------------------------------------------------------------------------------------------------------------------------------------------------------------------------------------------------------------------------------------------------------------------------------------------------------------------------------------------------------------------------------------------------------------------------------------------------------------------------------------------------------------------------------------------------------------------------------------------------------------------------------------------------------------------------------------------------------------------------------------------------------------------|--------------------------------|--------------|----------------------|----------------|-----------------------|----------------------------------------|---------------------------------------------|
| 1 А. Г. Объёдова                                                                                                                                                                                                                                                                                                                                                                                                                                                                                                                                                                                                                                                                                                                                                                                                                                                                                                                                                                                                                                                                                                                                                                                                                                                                                                                                                                                                                                                                                                                                                                                                                                                                                                                                                                                                                                                                                                                                                                                                                                                                                                               | 56                             | 46300        | 46100                | 200            | 52400                 | 6300                                   | 52400                                       |
| 2 Е. С. Захарова                                                                                                                                                                                                                                                                                                                                                                                                                                                                                                                                                                                                                                                                                                                                                                                                                                                                                                                                                                                                                                                                                                                                                                                                                                                                                                                                                                                                                                                                                                                                                                                                                                                                                                                                                                                                                                                                                                                                                                                                                                                                                                               | 74                             | 50000        | 49000 1              | .000           | 53500                 | 4500                                   | 53400                                       |
| 3 Е. П. Черпано                                                                                                                                                                                                                                                                                                                                                                                                                                                                                                                                                                                                                                                                                                                                                                                                                                                                                                                                                                                                                                                                                                                                                                                                                                                                                                                                                                                                                                                                                                                                                                                                                                                                                                                                                                                                                                                                                                                                                                                                                                                                                                                | ва. 16                         | 46300        | 45100 1              | 200            | 47000                 | 1900                                   | 46700                                       |
| 4 Г. Іоффе                                                                                                                                                                                                                                                                                                                                                                                                                                                                                                                                                                                                                                                                                                                                                                                                                                                                                                                                                                                                                                                                                                                                                                                                                                                                                                                                                                                                                                                                                                                                                                                                                                                                                                                                                                                                                                                                                                                                                                                                                                                                                                                     | 32                             | 55400        | 52200 3              | 200            | 54800                 | 2600                                   | 53500                                       |
| 5 О. Мельцъ                                                                                                                                                                                                                                                                                                                                                                                                                                                                                                                                                                                                                                                                                                                                                                                                                                                                                                                                                                                                                                                                                                                                                                                                                                                                                                                                                                                                                                                                                                                                                                                                                                                                                                                                                                                                                                                                                                                                                                                                                                                                                                                    | 53                             | 59800        | 56200 3              | 600            | 57000                 | 800                                    | 54000                                       |
| 6 Еф. Леоновъ .                                                                                                                                                                                                                                                                                                                                                                                                                                                                                                                                                                                                                                                                                                                                                                                                                                                                                                                                                                                                                                                                                                                                                                                                                                                                                                                                                                                                                                                                                                                                                                                                                                                                                                                                                                                                                                                                                                                                                                                                                                                                                                                | 30                             | 61900        | 60200 1              | 700            | 65600                 | 5200                                   | 65600                                       |
| 7 м. Байновскій.                                                                                                                                                                                                                                                                                                                                                                                                                                                                                                                                                                                                                                                                                                                                                                                                                                                                                                                                                                                                                                                                                                                                                                                                                                                                                                                                                                                                                                                                                                                                                                                                                                                                                                                                                                                                                                                                                                                                                                                                                                                                                                               | 30                             | 53700        | 51800 1              | 900            | 55200                 | 3400                                   | 55300                                       |
| 8 В. Кособрюхов                                                                                                                                                                                                                                                                                                                                                                                                                                                                                                                                                                                                                                                                                                                                                                                                                                                                                                                                                                                                                                                                                                                                                                                                                                                                                                                                                                                                                                                                                                                                                                                                                                                                                                                                                                                                                                                                                                                                                                                                                                                                                                                | ь. 30                          | 53300        | 52400                | 900            | 57600                 | 5200                                   | 57800                                       |
| 9 Гершенъ Іофе.                                                                                                                                                                                                                                                                                                                                                                                                                                                                                                                                                                                                                                                                                                                                                                                                                                                                                                                                                                                                                                                                                                                                                                                                                                                                                                                                                                                                                                                                                                                                                                                                                                                                                                                                                                                                                                                                                                                                                                                                                                                                                                                | 25                             | 48200        | 47100 1              | 100            | 48000                 | 900                                    | 47000                                       |
| 10 Я. Адамовъ                                                                                                                                                                                                                                                                                                                                                                                                                                                                                                                                                                                                                                                                                                                                                                                                                                                                                                                                                                                                                                                                                                                                                                                                                                                                                                                                                                                                                                                                                                                                                                                                                                                                                                                                                                                                                                                                                                                                                                                                                                                                                                                  | 19                             | 50200        | 48400 1              | 800            | 50900                 | 2500                                   | 50800                                       |
| A CONTRACTOR OF THE PARTY OF TH |                                | i de la      |                      |                | -                     | RESERVE                                | TO A S                                      |