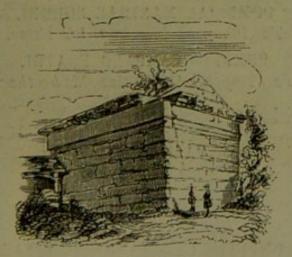

situated under the pension Chabert. Its form is octogonal, surrounded with scalaria or seats one above the other,



Roman bath.

covered with white marble. Its roof is supported by a hundred square pillars, on many of the bricks of which it is built may be read the names of the makers in relief: Clarianus, Cæsarsencem, Viriorum, Claria Numada:

Around the pillars there is a passage in which the waters circulated and in which the ceiling is perfora-

ted by a number of small rectangular tubes through which the vapour penetrated into the upper compartment, intended to be a *vaporarium*. Close to it was found an ancient sundial, which is still to be seen in the adjoining garden.



Sundial.

Temple of Diana. — Built with large blocks of calcareous stone, brought from a mass of rock called



Temple of Diana.

the Roman quarry (carrière des Romains), where may yet be seen, in a few minutes walk from the town, the marks left by wedges used in their extraction. This temple (breadth, 43 feet 11 inch.; length of the cella, 35 f.) with primitively two columns in front, may be termed in antis, according to Vitruvious.

#### Arch of Campanus.

This elegant monument, situated on the square of the modern Thermal establishment, is 32 feet high, 22 wide, and the span of the arch is 9 feet 10 inches.

The inscriptions on it are all dedications in honor of the Pompeia family.

These inscriptions, with a translation of them, are the following.

On the attic:

POMPEIO CAMPANO AVO A PATRE.

To Pompeius Campanus, grandfather in the paternal side.

CAIAE SECVNDIN. AVIAE A PATRE.

To Caia Secun