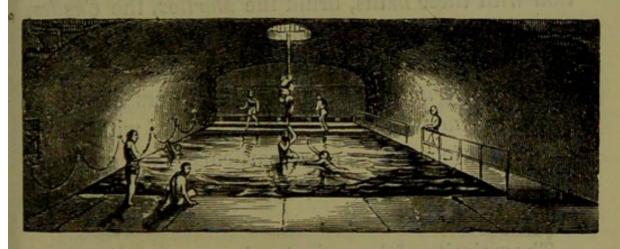

s of starch. This last method is used for reducing nervous or muscular irritability, for calming pain, and for mitigating excitement of the brain spasms, and for modifying the effects of the douche. Taken alternately with the latter, it decreases very much the resulting fatigue, though the bath seems

<sup>1</sup> The hotel and boarding-house keepers supply gratuitously to the bathers living with them the towels, sheets and blankets required for the douche or vapour.

to increase the rheumatic pains and the douche to alleviate it.

The piscine, or swimming bath, only differs from the warm bath that it is taken in a larger body of water combined however with the immense benefit which the patient derives from the motion and exercise allowed by the larger space. This is a form of bath which



Swimming bath.

was highly thought of by the ancients, and at the present time it is at Aix a powerful means of alleviating many diseases. The warm swimming baths of Aix have been celebrated by eminent orthopedists as one of the best remedies for weakness of the osseous system. They have frequently effected remarkable cures in cases of rickets and scrofula, as well as in those caused by rapidity of growth and debility resulting from excesses. Combined with cold shower-baths, they have also been found efficacious in hysterical, uterine and nervous disorders. In our piscines, which are most invigo-

rating, children are taught swimming at an additional charge of 50 centimes per bath, carefully looked after.

The waters of Aix have been said to be very sulphureous whereas they are but sligh