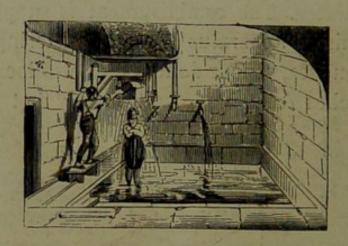

baths of sulphur and alum water, either separately or combined, may be taken for convenience in

The author's grandfather, who was appointed Director to these baths by the Sardinian government in the year 1787, studied under doctor Cullen in the University of Edinburgh, and there learned the use and advantage of cold showerbaths. On his return to Aix, he introduced that mode of treating nervous diseases, to which having been followed by remarkable success, both here and France, he gave the above appellation in memory of the place where he received his medical instruction.

one's own room; but generally the Doctor recommends that they be taken at the establishment since, from the immense supply of water at command, it may be renewed as required and the bath kept at an uniform temperature.



Douche écossaise.

The douche is generally applied not as at most other places, while the patient is in the bath, but while sitting on a wooden chair or reclining on a canvass bed.

Some of the douches are very powerful. The pressure of the Sulphur-spring douche, which formerly rose only six feet high, can now be raised to near seven metres; that of the Alum-spring, or cold water douche, up to twenty metres.

The perspiration which succeeds to this treatment usually lasts about half an hour. It is greatly added by drinking a little very warm broth, a glass or two of hot mineral water. During this time the patient is attended by his sécheur.

Gradually the feverish symptoms are dissipated,

and a gentle sleep expels the lassitude caused by the douche, and the patient awakes comfortable an