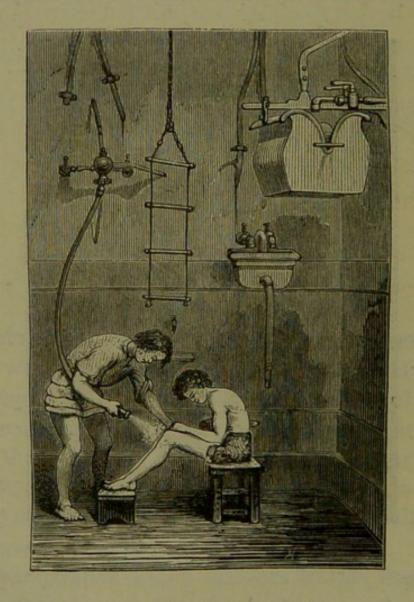

water. During this time the patient is attended by his sécheur.

Gradually the feverish symptoms are dissipated,

and a gentle sleep expels the lassitude caused by the douche, and the patient awakes comfortable and refreshed.

To avoid perspiration, the douche is sometimes followed by a bath or by a sprinkling over the body of cold



Vapour Berthollet, and apparatus.

water, after which the patient may dress himself immediately and leave in a chair or on foot, as he may prefer.

The bathing is regulated by a chef de service under whom are six surveillants woh see that each bather takes his or her turn; thirty-two male and female doucheurs and rubbers, thirty porteurs for carrying in sedan-chairs patients unable to walk, and two postilions or boys serving to carry orders, messages, etc.



Way of applying the douche at Aix.

According to the regulations, any person desirous of making use of the douches and baths should write down his full name and residence in Aix, at the Office of administration open from 9 to 11 A.M., and from 2 to 4 P.M.

A ticket detached from a numbered official register will then be delivered to him gratuitously. This ticket, which is altogether independent of the cards taken previously for the price of the baths or douches, is in order to insure regularity in the arrangements, and to secure to each bather the hour named on his ticket.

The whole process of douching should not exceed twenty minutes, nor a bath more than one hour.

The bath (balneum, from the greek βάλλω, drive away, and ἀνία, pain) is one of the most powerful therapeutic agents with