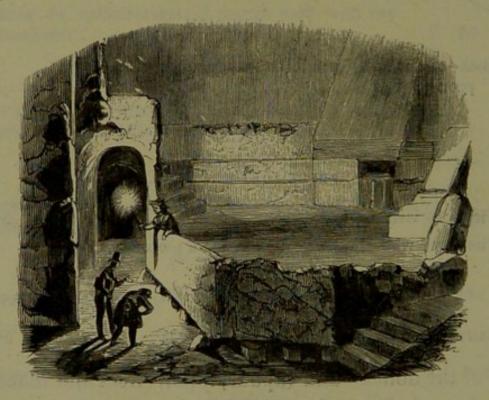

|       |          |
| Ticket to visit thermal grottos                                 | ))    | 50       |
| The days when they are illuminated a giorno                     | 1     | ))       |
| 42th DIVISION.                                                  |       |          |
| Extra linen asked for                                           | »     | 50       |

For the douche and vapour, linen, sheet and blanket are furnished by the housekeeper without any additional charge.

# CHAPTER IV

Curiosities in Aix and excursions in the neighbourhood.

ROMAN ANTIQUITIES.

Roman bath. — This bath, which was supplied with the Alum-water, forms a portion of the ancient Thermæ situated under the pension Chabert. Its form is octogonal, surrounded with scalaria or seats one above the other,



Roman bath.

covered with white marble. Its roof is supported by a hundred square pillars, on many of the bricks of which it is built may be read the names of the makers in relief: Clarianus, Cæsarsencem, Viriorum, Claria Numada:

Around the pillars there is a passage in which the waters circulated and in which the ceiling is perfora-

ted by a number of small rectangular tubes through which the vapour penetrated into the upper compartment, intended to be a *vaporarium*. Close to it was found an ancient sundial, which is still to be seen in the adjoining garden.



Sundial.

Temple of Diana. — Built with large blocks of calcareous stone, brought from a mass of rock called



Temple of Diana.

the Roman quarry (carrière des Romains), where may yet be seen, in a few minutes walk from the t