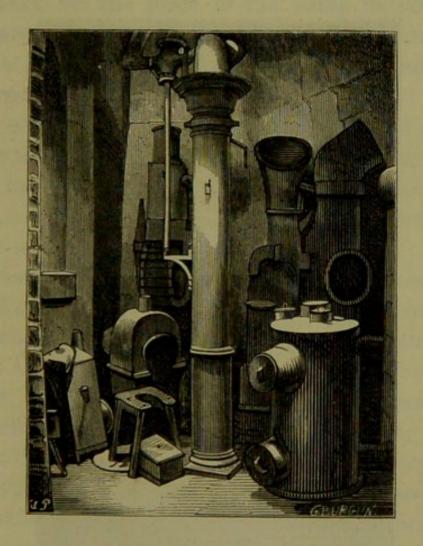

ile sitting on a wooden chair or reclining on a canvass bed.

Some of the douches are very powerful. The pressure of the Sulphur-spring douche, which formerly rose only six feet high, can now be raised to near seven metres; that of the Alum-spring, or cold water douche, up to twenty metres.

The perspiration which succeeds to this treatment usually lasts about half an hour. It is greatly added by drinking a little very warm broth, a glass or two of hot mineral water. During this time the patient is attended by his sécheur.

Gradually the feverish symptoms are dissipated,

and a gentle sleep expels the lassitude caused by the douche, and the patient awakes comfortable and refreshed.

To avoid perspiration, the douche is sometimes followed by a bath or by a sprinkling over the body of cold



Vapour Berthollet, and apparatus.

water, after which the patient may dress himself immediately and leave in a chair or on foot, as he may prefer.

The bathing is regulated by a chef de service under whom are six surveillants woh see that each bather takes his or her turn; thirty-two male and female doucheurs and rubbers, thirty porteurs for carrying in sedan-chairs patients unable to walk, and two postilions or boys serving to carry orders, messages, etc.



Way of applying the douche at Aix.

According to the regulations, any person desirous of making use of the douches and baths should write down his full name and residence in Aix, at the Office of administration open from 9 to 11 A.M., and from 2 to 4 P.M.

A ticket detached from a numbered official register will then be delivered to