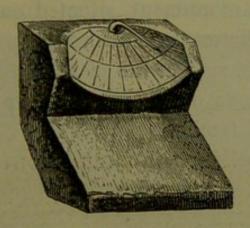

QUITIES.

Roman bath. — This bath, which was supplied with the Alum-water, forms a portion of the ancient Thermæ situated under the pension Chabert. Its form is octogonal, surrounded with scalaria or seats one above the other,



Roman bath.

covered with white marble. Its roof is supported by a hundred square pillars, on many of the bricks of which it is built may be read the names of the makers in relief: Clarianus, Cæsarsencem, Viriorum, Claria Numada:

Around the pillars there is a passage in which the waters circulated and in which the ceiling is perfora-

ted by a number of small rectangular tubes through which the vapour penetrated into the upper compartment, intended to be a *vaporarium*. Close to it was found an ancient sundial, which is still to be seen in the adjoining garden.



Sundial.

Temple of Diana. — Built with large blocks of calcareous stone, brought from a mass of rock called



Temple of Diana.

the Roman quarry (carrière des Romains), where may yet be seen, in a few minutes walk from the town, the marks left by wedges used in their extraction. This temple (breadth, 43 feet 11 inch.; length of the cella, 35 f.) with primitively two columns in front, may be termed in antis, according to Vitruvious.

#### Arch of Campanus.

This elegant monument, situated on the square of the modern Thermal establishment, is 32 feet high, 22 wide, and the span of the arch is 9 feet 10 inches.

The inscriptions on it are all dedications in honor of the Pompeia family.

These inscriptions, with a translation of them, are the following.

On the attic:

POMPEIO CAMPANO AVO