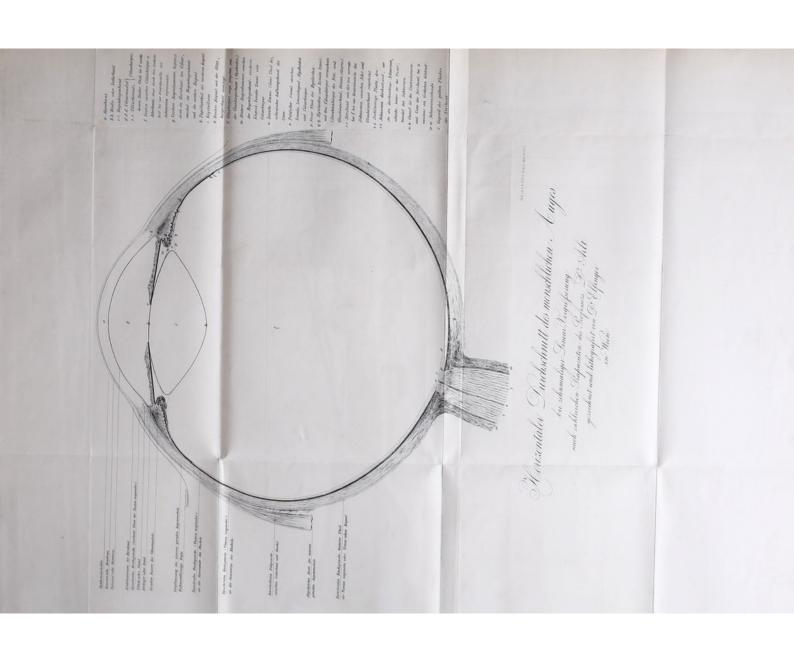

Horizontaler Durchschritt des menschlichen Auges bei zehnmaliger Linear-Vergrösserung / nach zahlreichen Präparaten des Professors Dr. Arlt gezeichnet und lithografirt von Dr. Elfinger.