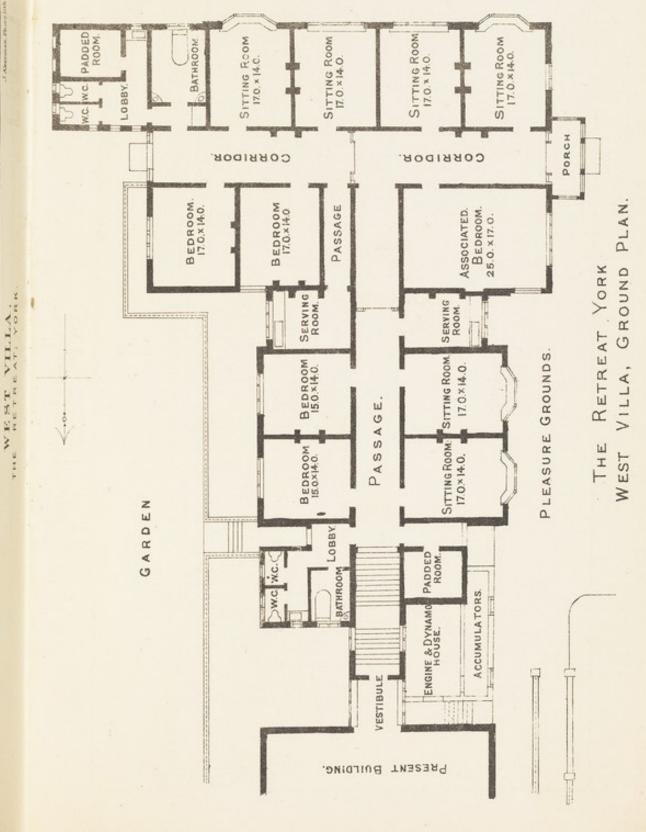

in 7 days of date of admission.

6. Form of Agreement with the Treasurer of the Retreat.

### FORM OF A BEQUEST.

I bequeath to the Treasurer for the time being, of an Institution near York, called *The Retreat for Persons afflicted* with disorders of the mind among the Society of Friends, the sum of

to be paid out of such part of my personal Estate, as shall not consist of chattels real, and applied for the purposes of the said Institution; and for which the receipt of such Treasurer shall be a sufficient discharge.

William Sessions, Printer, 15 & 16, Low Ousegate, York.





Reports of the Friends' Retreat 1889-90-91,92,93,94 Secretary's Office Not to taken away, being wanted for reference - S.S.W.



THE

# NINETY-THIRD REPORT

OF

# THE RETREAT,

# NEAR YORK,

1889.







TERRACE.



でいた

NIN THE WM. SE

# THE

# NINETY-THIRD REPORT

OF

# THE RETREAT,

YORK.

1889.

Y O R K : WM. SESSIONS, PRINTER, 15 & 16, LOW OUSEGATE. 1889.



HENRY LEES JOS. JOHN DYMOND ISAAC PICKARD LISHMAN LUPTON JOHN S. ROWNTREE GEORGE TATHAM WM. HUTCHINSON GEO. SATTERTHWAITE HENRY KING FIELDEN THORP Hy. CARPENTER JOHN H. THORP RICHARD THOMPSON Hy. PICKERING WM. S. KING SAMUEL GILL Joseph Edmondson DAVID PICKARD W. S. ROWNTREE JOSH. TAYLOR

### Directors

E. PRIESTMAN ED. WALKER JOSH. ROWNTREE JOHN F. FRYER GEO. BAKER (York) H. RICHARDSON ED. TUKE CHRIS. ROBINSON THOS. CONING A. H. SPENCE J. WHITING ED. LITTLE ISAAC GRAY WALLIS JOHN W. PROCTER CHARLES BINNS JOSHUA SMITHSON WM. ROBINSON FREDK. PRIESTMAN JOHN GLAISYER JOHN EDWD. WILSON

### Committee

WM. PUMPHREY Alfred H. Spence John Rawlinso