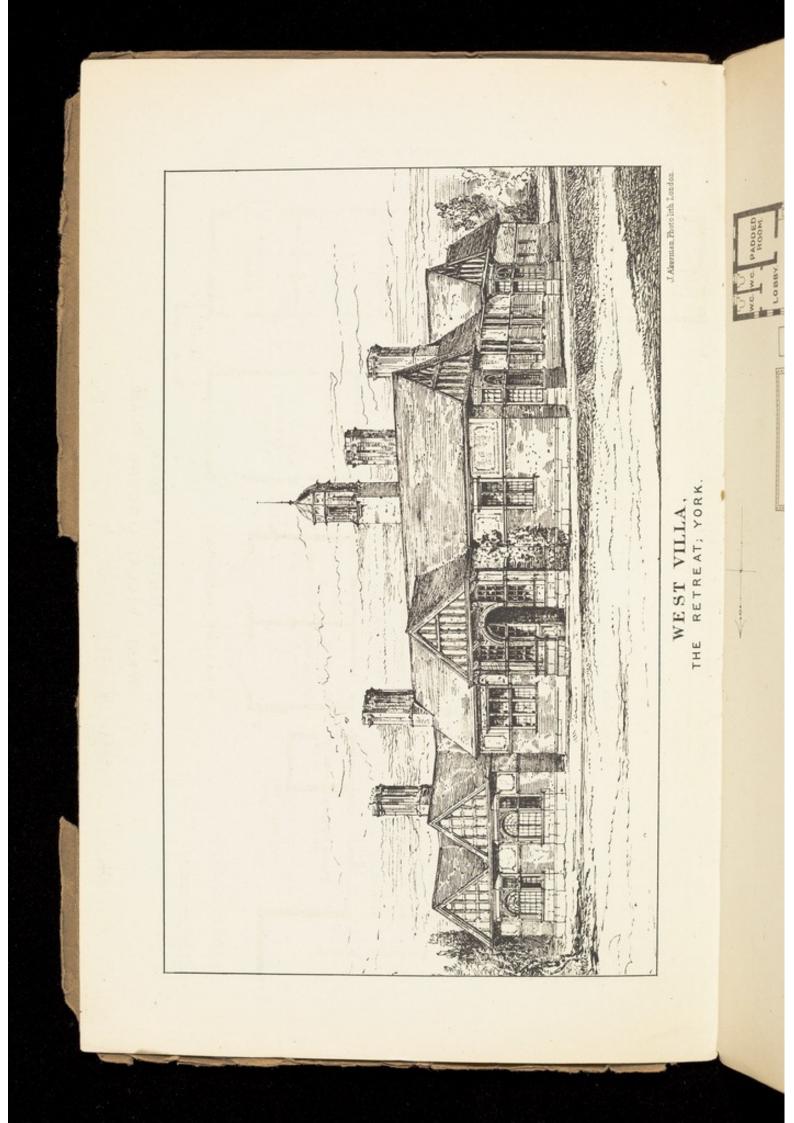

patient within 7 days of date of admission.

6. Form of Agreement with the Treasurer of the Retreat.

### FORM OF A BEQUEST.

I bequeath to the Treasurer for the time being, of an Institution near York, called *The Retreat for Persons afflicted* with disorders of the mind among the Society of Friends, the sum of

to be paid out of such part of my personal Estate, as shall not consist of chattels real, and applied for the purposes of the said Institution; and for which the receipt of such Treasurer shall be a sufficient discharge.

William Sessions, Printer, 15 & 16, Low Ousegate, York.





Reports of the Friends' Retreat 1889-90-91,92,93,94 Secretary's Office Not to taken away, being wanted for reference - S.S.W.



THE

# NINETY-THIRD REPORT

OF

# THE RETREAT,

# NEAR YORK,

1889.







TERRACE.



でいた

NIN THE WM. SE

# THE

# NINETY-THIRD REPORT

OF

# THE RETREAT,

YORK.

1889.

Y O R K : WM. SESSIONS, PRINTER, 15 & 16, LOW OUSEGATE. 1889.



HENRY LEES JOS. JOHN DYMOND ISAAC PICKARD LISHMAN LUPTON JOHN S. ROWNTREE GEORGE TATHAM WM. HUTCHINSON GEO. SATTERTHWAITE HENRY KING FIELDEN THORP Hy. CARPENTER JOHN H. THORP RICHARD THOMPSON Hy. PICKERING WM. S. KING SAMUEL GILL Joseph Edmondson DAVID PICKARD W. S. ROWNTREE JOSH. TAYLOR

### Directors

E. PRIESTMAN ED. WALKER JOSH. ROWNTREE JOHN F. FRYER GEO. BAKER (York) H. RICHARDSON ED. TUKE CHRIS. ROBINSON THOS. CONING A. H. SPENCE J. WHITING ED. LITTLE ISAAC GRAY WALLIS JOHN W. PROCTER CHARLES BINNS JOSHUA SMITHSON WM. ROBINSON FREDK. PRIESTMAN JOHN GLAISYER JOHN EDWD. WILSON

### Committee

WM. PUMPHREY Alfred H. Spence J