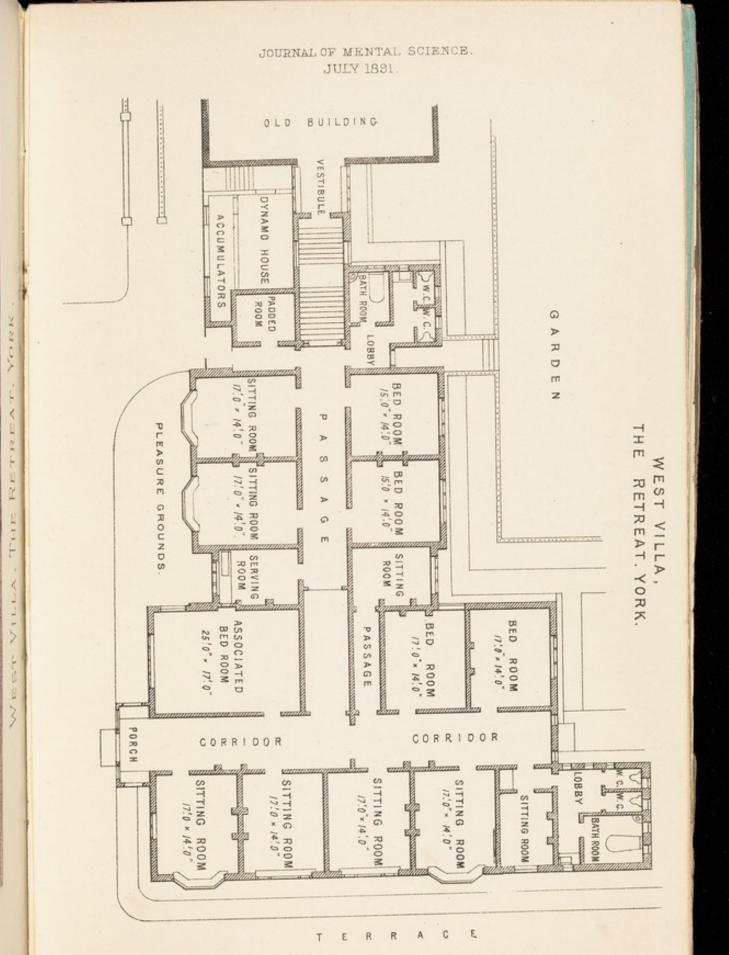

VEN DAYS of the Patient's admission. No patient can under any circumstances be admitted without a Certificate.

# FORM OF A BEQUEST.

I bequeath to the Treasurer for the time being, of an Institution near York, called *The Retreat for Persons afflicted* with disorders of the mind among the Society of Friends, the sum of

to be paid out of such part of my personal Estate, as shall not consist of chattels real, and applied for the purposes of the said Institution; and for which the receipt of such Treasurer shall be a sufficient discharge.

William Sessions, Printer, 15 & 16, Low Ousegate, York.





THE

NINETY-FIFTH REPORT

OF

# THE RETREAT, YORK,

1891.



# THE

# NINETY-FIFTH REPORT

OF

# THE RETREAT,

YORK.

1891.

Y O R K : WM. SESSIONS, PRINTER, 15 & 16, LOW OUSEGATE. 1891.









West, Newman lith



JOSEPH EDMONDSON DAVID PICKARD W. S. ROWNTREE JOSH. TAYLOR E. PRIESTMAN ED. WALKER JOSH. ROWNTREE JOHN F. FRYER GEO. BAKER (York) H. RICHARDSON CHRIS. ROBINSON THOS. CONING A. H. SPENCE J. WHITING ED. LITTLE ISAAC GRAY WALLIS JOHN W. PROCTER CHARLES BINNS JOSHUA SMITHSON WM. ROBINSON

# Directors

FREDK. PRIESTMAN JOHN GLAISYER John Edwd, Wilson Joshua W. Robson WALTER J. KAYE EDWARD STANDING Alfred Priestman THEODORE ROWNTREE WILLIAM WHITING JOHN WM. HALL FREDK. ANDREWS WM. PUMPHREY ROBERT WALLIS HENRY LEES WM. HUTCHINSON JOSEPH SMITHSON JOHN WOOD SAMUEL SOUTHALL HENRY HURTLEY GEORGE WHITELEY.

## Committee

WM. HARVEY Jos. Rowntree John Rowntree (Scarbro') Richard Thompson

() JOSEPH S. GRAY CHARLES YEOMANS JOSEPH F. CLARK HENRY KING THE TREASURER.

#### Treasurer