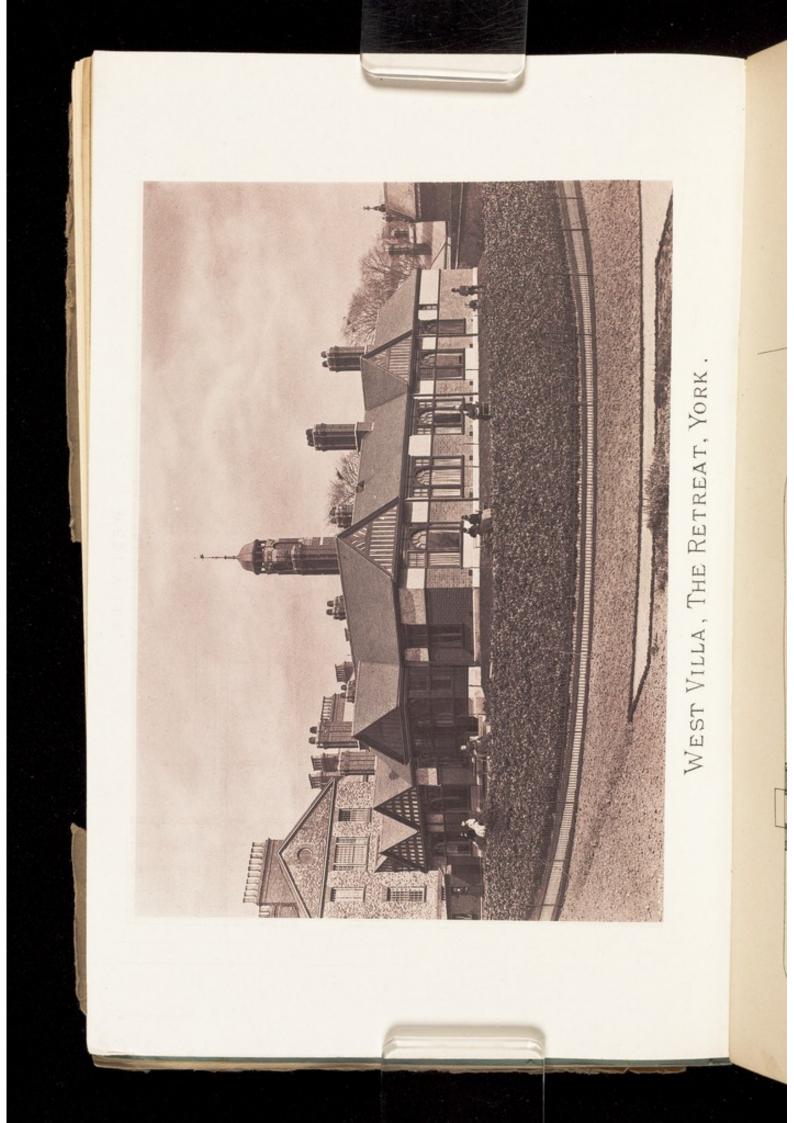

### YORK.

1892.

YORK: WM. SESSIONS, PRINTER, 15 & 16, LOW OUSEGATE. 1892.

Directors

GEO. BAKER (York) H. RICHARDSON CHRIS. ROBINSON THOS. CONING A. H. SPENCE J. WHITING ED. LITTLE ISAAC GRAY WALLIS JOHN W. PROCTER CHARLES BINNS JOSHUA SMITHSON WM. ROBINSON FREDK. PRIESTMAN JOHN GLAISYER John Edwd, Wilson Joshua W. Robson WALTER J. KAYE EDWARD STANDING ALFRED PRIESTMAN THEODORE ROWNTREE