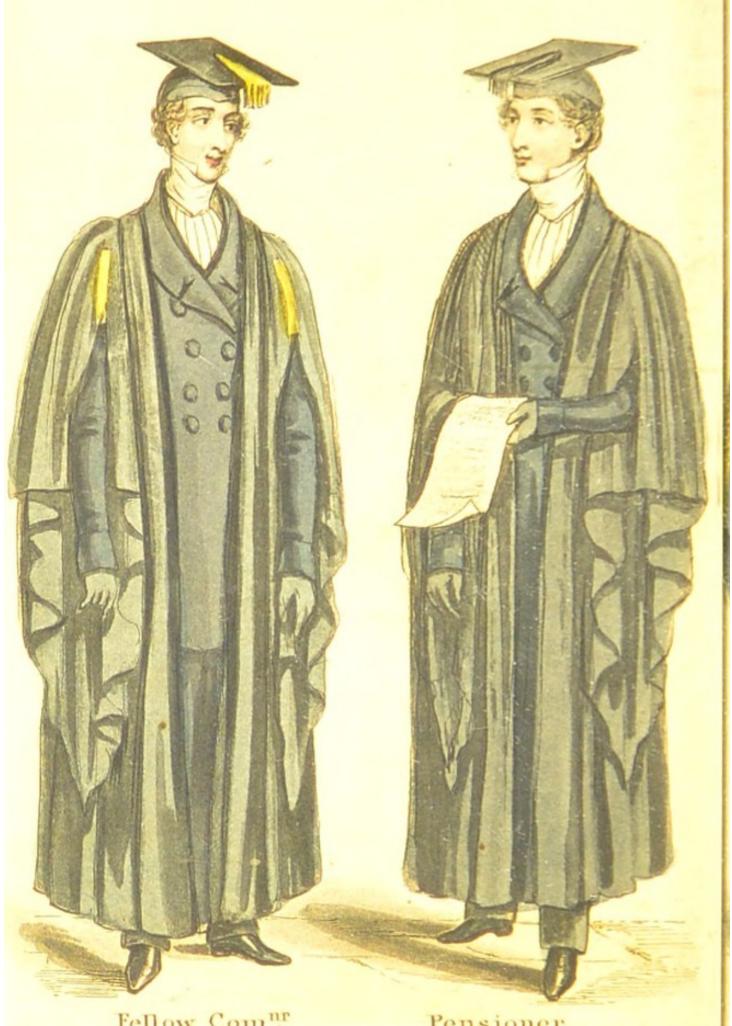

Fellow Comnt Pensioner.
GAIUS COLLEGE.

Fellow Commer.

CLARE HALL.

Pensioner.

in Hat.

with Hood & Band.

Dress Gown.

Undress Gown.