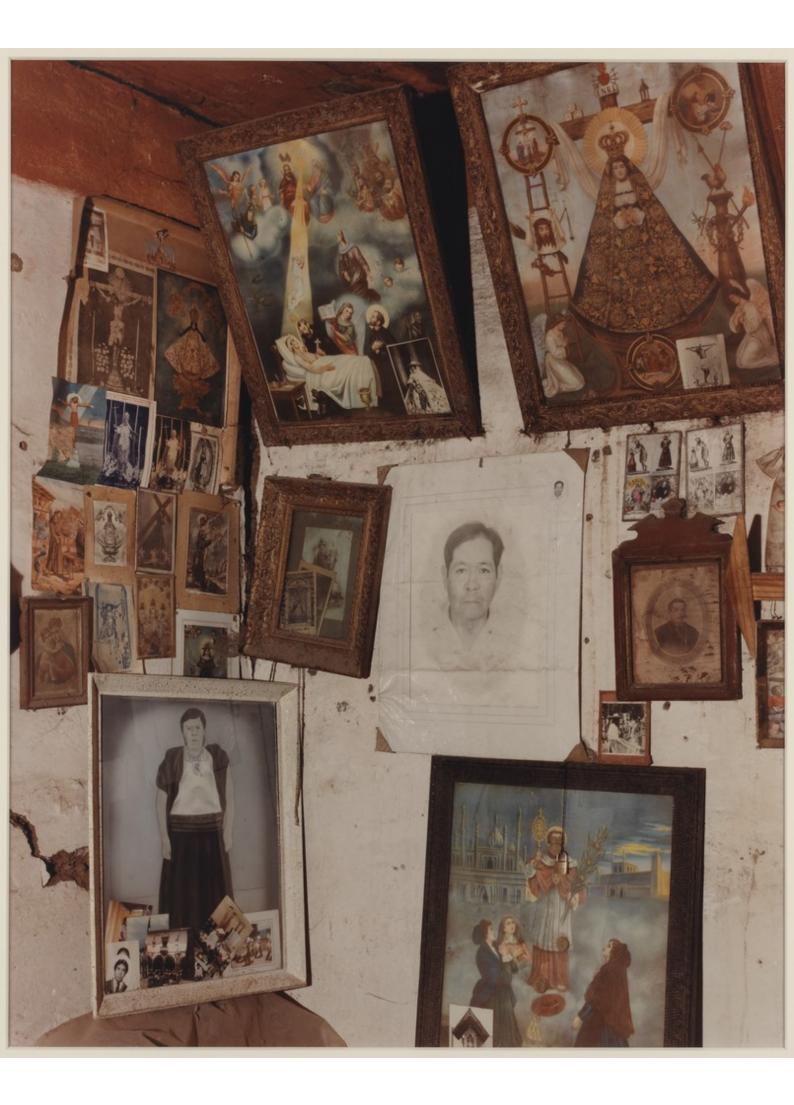

## Memory wall with saints and ancestors

## **Contributors**

Salvo, Dana Clark Gallery

## **Persistent URL**

https://wellcomecollection.org/works/mwp5f5be

## License and attribution

You have permission to make copies of this work under a Creative Commons, Attribution license.

This licence permits unrestricted use, distribution, and reproduction in any medium, provided the original author and source are credited. See the Legal Code for further information.

Image source should be attributed as specified in the full catalogue record. If no source is given the image should be attributed to Wellcome Collection.