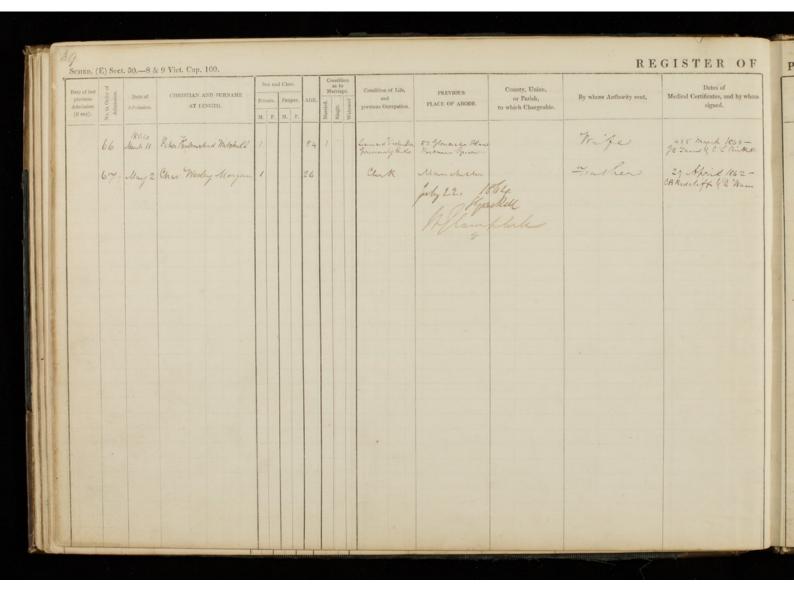

| S     | Sched. (E                                          | ) Sect                       | , 50,8 &                | 9 Viet. Cap. 100.                   |                             |   |     |                                                         |                                                   | 1                             |                                                      | RE                       | GISTER OF                                                |
|-------|----------------------------------------------------|------------------------------|-------------------------|-------------------------------------|-----------------------------|---|-----|---------------------------------------------------------|---------------------------------------------------|-------------------------------|------------------------------------------------------|--------------------------|----------------------------------------------------------|
|       | Date of last<br>previous<br>Admission<br>(if any), | No. in Order of<br>Adminica. | Date of<br>Advaluation. | CHRISTIAN AND SURNAME<br>AT LENGTH. | Sex an<br>Private.<br>M. F. | - | AGE | Condition<br>as to<br>Marriage.<br>'plange<br>'pascopa' | Condition of Life,<br>and<br>previous Occupation. | PREVIOUS<br>PLACE OF ABODE.   | County, Union,<br>or Parish.<br>to which Chargeable. | By whose Authority sent, | Dates of<br>Medical Certificates, and by whom<br>signed. |
| 1     | 1792 1<br>10 25 3                                  |                              | 1184 Aug 17             | Clifatish Sampson                   | . ,                         |   | 38  | 1                                                       |                                                   | It lates & ipplagate          |                                                      | Ma Lata                  |                                                          |
| 3 14  | 1801                                               | 2                            | 1812  <br>Bue # 1       | am Bafan                            | 1                           |   | 41  | /                                                       | Million                                           | Minder on Shepperg. Her       | 4                                                    | . Ma Mushand             |                                                          |
|       | 805                                                | 3                            | 1817<br>Mar 28          | Mary Sprigens                       |                             | 1 | 3.5 | 1                                                       | Lase Maker                                        | Chicham, Busks                | chesham                                              | Parish of Chesham        |                                                          |
|       | eog }                                              | 4                            | 1820                    | Elizabeth Humphreys                 | 1                           | 2 | 29  | 1                                                       |                                                   | St. Mary Sarry<br>Batts Larry | 6                                                    | Mu Lathe                 |                                                          |
|       | pog 1                                              | 5                            | 1121 T<br>mar 23        | surry Stow                          |                             | 1 | 30  | 1                                                       | Barber                                            | It Hawkesly                   | •                                                    | Parcel of G: Marchelly   |                                                          |
|       | 1000                                               | 6                            | 1822<br>60+11           | John Baker                          | 1                           |   | 34  | 1                                                       | Farmer                                            | Mile land Polaheste           | Ţ                                                    | Jas Berthy               |                                                          |
|       | e10<br>10285                                       | 7                            | 1822<br>604.18}         | Elizabeth Willton                   | . 1                         |   | 41  | 1                                                       |                                                   | Joleworth Midde               |                                                      | Are Lather               |                                                          |
|       | 123                                                | 8                            | 1824<br>Dec 10          | William Mophind                     |                             | 1 | 13  | 1                                                       |                                                   | Inteper near                  |                                                      | Parish of Jakpen         |                                                          |
| 11    | 13 1<br>May 31                                     | 9                            | 1825 July 8             | Lesther White                       |                             | 1 | 34  | 1                                                       |                                                   | It Georges                    |                                                      | Parish of St. Conges &   |                                                          |
|       | 1813<br>may 21                                     |                              | 1825 July 8             | Mary Faller                         |                             | 1 | 54  | 1                                                       | huvant -                                          | blow mean 1                   |                                                      | Paush of Ston            |                                                          |
| 1     | 100 19                                             | 11                           | 1025<br>July 22         | Threnes bolden                      | /                           |   | 38  | 1                                                       |                                                   | Mourson }                     |                                                      | Vais Pathe .             |                                                          |
| 11/1  | pers }                                             | 12                           | 1026 ]<br>aps 7 }       | Maria Kimpton                       |                             | 1 | 40  | 1                                                       | 10                                                | Suffolk }                     |                                                      | Parish of Manumarmile    |                                                          |
| in in | 1813                                               | 13                           | 1821, June 30)          | haunah lad les                      |                             | 1 | 35- | 1                                                       |                                                   | Middlesse Hanfordlehopo       |                                                      | Parish of Manford & hope |                                                          |
|       |                                                    |                              |                         |                                     |                             |   |     |                                                         | -                                                 | - topy                        |                                                      |                          | 4                                                        |