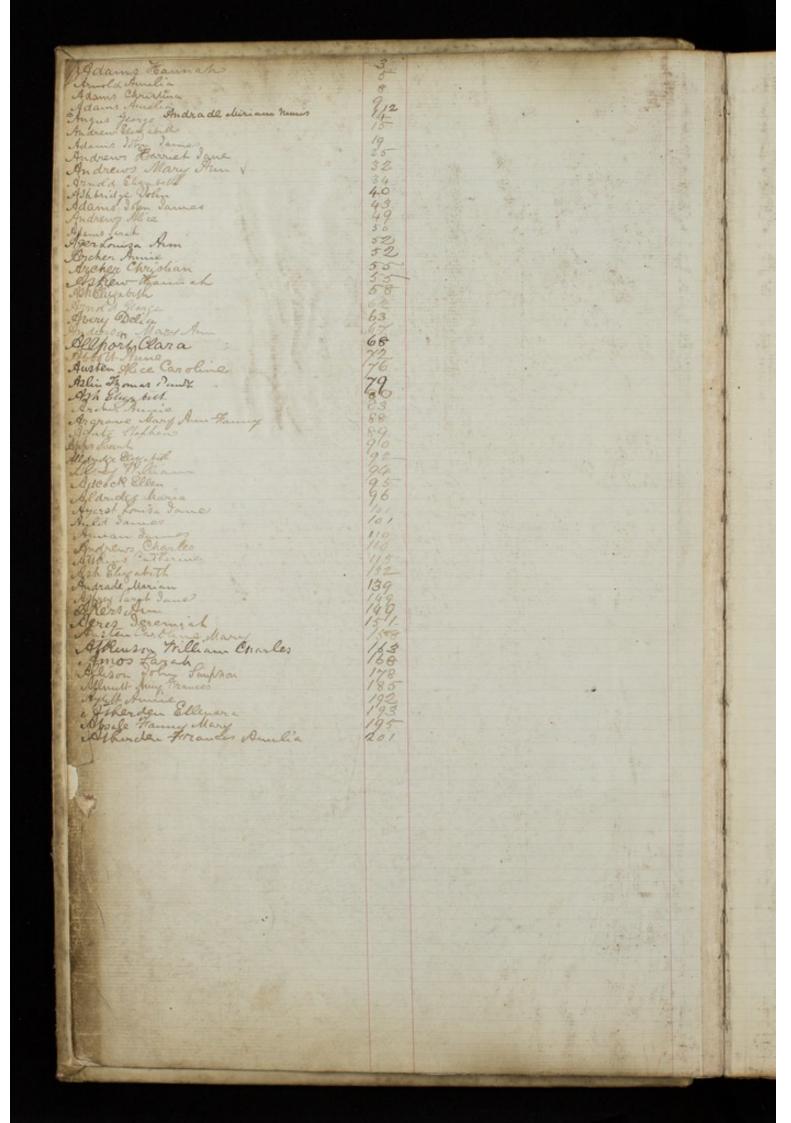

| 1              | the second s | -             | B 1 B                                                                 | 0.0     | 10                |
|----------------|----------------------------------------------------------------------------------------------------------------|---------------|-----------------------------------------------------------------------|---------|-------------------|
| Broc           | on Caroline                                                                                                    | 2             | Busham Heatert Randalt                                                | 689     | Benn              |
| Biles          | cleary .                                                                                                       | 46            | Broderick Kate                                                        | 879     | Bour              |
| re Berry       | ull Fluinel                                                                                                    |               | Brell Churles James                                                   | 07      | Bowo              |
| 1.000          | Booth Hannielt                                                                                                 | 6             | Balla Emily mary                                                      | 100     | Brac              |
| Angu           | Brain John<br>Brier Ellen                                                                                      | 7,1           | Brown Esthio                                                          | 92      | Bade              |
| Andre          | Brier Ellen                                                                                                    |               | Brett Dame                                                            | 1       | Bear              |
| Al.            | Bourne Elizabeth                                                                                               | 13            | Blockay Charles                                                       | 25      | Bail              |
| Andr           | Barnes Elizabeth                                                                                               | 14-           | Burr Refreca                                                          | 23      | Bosen             |
| And            | Bowden Larah Amo                                                                                               | 14            | Brelt Jaya p.                                                         | 74      | Brid              |
| grand          | Bouden Ladah Anno<br>Barnes Robert                                                                             | 17            | Biker Anna Maria                                                      | 25      | Budi              |
| Alpha.         | Bailey Mary                                                                                                    | 17778         | Bridgeman George W<br>Butcher The E                                   | 60      | Bow               |
| Adam           | Benton Elizabeth                                                                                               | 17            | Butcher John &                                                        | 17.     | Balle             |
| Andre          | Bowden George                                                                                                  | 18            | Burl Eliza 1                                                          | 912     | Bake              |
| Adams          | Banks Mary                                                                                                     | 20            | Barrett Mary Mung                                                     | 99      | Barre             |
| Agera          | Bullook Gunh                                                                                                   | 21            | Boundar Erma Munha                                                    | 100     | Baile             |
| Brch           | Beale Jusamak                                                                                                  | 21            | Berrectothetime                                                       | 100     | Blake             |
| duct           | Brierton Henry                                                                                                 | 22            | Bells ganges .                                                        | 100     | Blain             |
| . die          | Bean Pophia                                                                                                    | 22            | Barnell Cherine<br>Barnes Elegabeth Bergen Williams<br>Burt Anderny W | 102     | But               |
| apher          | Bound Farah                                                                                                    | 22            | troules Eline Dury 1 11 1                                             | 103104  | Butte             |
| Arres          | Brown Emma                                                                                                     | 23            | "Barnes Elexabet Berger Williams                                      | 1054    | Bates             |
| Thomas         | Blackley Thomas William                                                                                        | 26            | Bush Andrea W                                                         | 106     | Boll.             |
| an det         | Blockley Thomas William<br>Brown Elizabeth                                                                     | 24            | Byles Mayory 8.                                                       | 106     | Bosw              |
| Ron.           | Bushly Calie                                                                                                   | 719           | Butcher Itseph                                                        | 10 4    | Box               |
| and a          | Bushby Caroline<br>Bird KA grees                                                                               | 36            | Box Mary Au                                                           | 112     | Broot             |
| Augh           | Bernett John .                                                                                                 | 32.           | B. C. Auno                                                            | 114     |                   |
| A.C.           | Prantes Ride d                                                                                                 | 50            | Barth P. I C. C.                                                      | 115     | Black             |
| Allen          | Barter Richard                                                                                                 | 33            | Bridgeman George William                                              | 115     | Bairo             |
| agh            | Brannevell Agnez                                                                                               | 35            | Budgeman florge milliam                                               | 112     | Bours             |
| and            | Barrow Martha Aun                                                                                              | 40            | and the metine                                                        |         | Brow              |
| egran          | Boyce Julia Charlette                                                                                          | 410           | R Li pl                                                               | 13.     | Bradst            |
| 2 gu           | Broadburg 24 George Cilipton<br>Borger Laura                                                                   | 42            | Bospidnick Lusar                                                      | 120     | Brough            |
| Spips 6        | Broadling 21 george Creighten                                                                                  | 44            | Surton Bonjamin James                                                 | 12/     | Burres            |
| Allatza        | Berger Laura                                                                                                   | 45            | Balding Elizabeth                                                     | 122     | Baung             |
| aller-         | Barnell, Jeange                                                                                                | 47            | Brank Elizabeth .                                                     | 124     | Burron            |
| Ade            | Bartleet Ada                                                                                                   | 49            | Banister Betrey ann                                                   | 124     | Boyd              |
| Ala            | Biggin Shm.                                                                                                    | 49            | Brown Lucy chargaret Victoria                                         | 128     | Besan             |
| Auch           | Buck Mary Ann                                                                                                  | 50            | Boulton Firrances M                                                   | 129     | Bunke             |
| Aule           | Barnes Marriet                                                                                                 | 52            | Box Kersia                                                            | 129     | Brown             |
|                | Byadshaw William                                                                                               | 52            | But the dyrick Ishn                                                   | 129     | Barne             |
| Bud            | Baker Eliner                                                                                                   |               | Barner Elica                                                          | 130     | rowine            |
| auch           | Bernarcai Julia                                                                                                | 524           | Bran Burger                                                           | 196     | 100000000         |
| Ark            | Bowman Emma Amelia                                                                                             | 54            | Barnes Eliza<br>Brown Ruginian John                                   | 165     | 10000000          |
| A              | Biddulph Marianna                                                                                              | 54            | Bound Robert R                                                        | 133     |                   |
| Art            | Bell John                                                                                                      | 55            |                                                                       | 133     |                   |
| All.           | Bangsther Charlotte                                                                                            | 55            | Boissonnade Eama                                                      | 134     | Contraction of    |
| Ale            | Black martoke                                                                                                  | 56            | Bathruganth Marganet                                                  | 134     | A CONTRACTOR      |
| -An            | Blackman William<br>Beddl William Kewy Reall<br>Bratham Mary Chin                                              | to use        | Baylin William                                                        |         |                   |
| AI             | Brack Malian Denry revel                                                                                       | To            | Barpless William                                                      | 138     |                   |
| wy             | Bruonam mury our                                                                                               | 5/7           | Billainy Elizabeth                                                    | 139.    | 1                 |
| a abit         | Trager omma                                                                                                    | 5.9           | Selfainy Eligabeth                                                    | 1396    |                   |
| 1 age          | Bartley Stary                                                                                                  | 60            | Brargich Segrigiana                                                   | 1.4.1.  |                   |
| All all        | Bulcher Elizabeth                                                                                              | 60            | Bish & John<br>Bond Sane                                              | 141.    | 1                 |
| Ny.            | Bales chinas                                                                                                   |               | Bond Dane                                                             | 140 1   | 0                 |
| Ser ser        | Butcher Chigabach<br>Butcher Chigabach<br>Bailay Jessie                                                        | 62            | Bridleman Go. W.                                                      | 144     |                   |
| 001            | Walley Isgound                                                                                                 | 62            | Bush Jane                                                             | 144     |                   |
| 100            | Breunan Theresa                                                                                                | 65            | Black Harriet                                                         | 148     |                   |
| And state      | Burraw Emile Brander of                                                                                        | 65            | Bird Maria                                                            | 14.0    |                   |
| Red .          | Broadhurst Clored William                                                                                      | 66            | Bystin Julia Repicca                                                  | 15-4    |                   |
| and the second | Brok Jane                                                                                                      | 67            | Birtuhalle Elizabeth                                                  | 154.    |                   |
| the state of   | Buston Marian Elies hals                                                                                       | 67            | Bill Elin in Sa. LOC.                                                 | 153     |                   |
| 1 We           | Rullwood Re James                                                                                              | 68            | Blacker on Phone II                                                   | 15%     |                   |
| EAP            | Randon allen                                                                                                   | 68            | Burn to Mar Au                                                        | 153     |                   |
| Carlos and     | Bath Reberalo                                                                                                  | 60            | Boile, Willing &                                                      | 154     |                   |
| to and         | Gird William                                                                                                   | 692           | Bunister Mary Sum<br>Bunister Mary Sum<br>Bunet Cle Linisa            | 154     | -                 |
| State -        | Aund alizaba                                                                                                   | (NA)          | Bennett alle a Linesa                                                 | 154     |                   |
| AND IN I       | Bisley Jana Long 00                                                                                            | 100           | 12reman Theres a                                                      | 155     |                   |
| Baller -       | Bold Blue Ann                                                                                                  | 12            | Bridle Christina                                                      | 135     |                   |
|                | Bisley Save Frall<br>Ball Bligs Arm<br>Badman Same & Baldwin                                                   | 72 336 66 800 | Ray C. Juli                                                           | 155     |                   |
| States.        | Bradley John                                                                                                   | 1.0           | 15th 10 Million                                                       | 155     | -                 |
| ( Summer )     | Beller Aun                                                                                                     | 10            | Burule Alfred This.<br>Breach Emma                                    | 151     | 1                 |
| Lafe V         | Baart- B : .                                                                                                   | 18            | Tereach Emma                                                          | 156_    |                   |
| a statement    | * Baschir Benjamin Bowen Mana                                                                                  | 0021          | The later Alland                                                      | 15%     |                   |
| Sec.           | * Barner Charlotte Dosephine Bowen Maya                                                                        |               | Bowra Alere &                                                         | 1.61-   |                   |
| A STREET       | Bu Momastin Matelda Barnanstille                                                                               | 0362          | Breadhurst Robert                                                     | 153-1   |                   |
| 1986           | Burto Shizapith Larch<br>Burt Emile Aymette                                                                    | 83            | Baker Georgiana<br>Blatche Selevabeth                                 | 1556014 |                   |
| - Contraction  | R. Brenelle                                                                                                    | 84            | Baker Jothin                                                          | 165     |                   |
| 1200           | Bland Jar, & this LT/                                                                                          | 84            | Blatch Schryabeth                                                     | 164     |                   |
| a Barris       | the all of the C.                                                                                              | 84            | 128 CVA 1 Scattice                                                    | 164     |                   |
| Station in     | Burnell John Elizabeth<br>Burdley, mary Elizabeth<br>Burdlett Ingh                                             | 85            | Baldrin Maralia                                                       | 101010  | -                 |
| ( Western      | Bartest mich                                                                                                   | 8 Ty          | Buch Bertha                                                           | 168     |                   |
| States -       | Buty de Caugad                                                                                                 | Sky           | Bound Robert Randel                                                   | 169     |                   |
| 10             | Brown charthan                                                                                                 | 8th           | Blynden allice Elizabeth                                              | 169     | The second second |
| 27 a           | and thatta                                                                                                     | 2.8           | Bound Robert Randell<br>Blunden Alice Support<br>Beddele Payton DB    | 169     | A                 |

Bennett Rice Bounder Ellen Bracker Many Am Bracker Mary Am Bracker Mary Am Baddiley Alice de Branch Lucy Bracker Mary Million Charles Baddiley Mary Million Charles Bridgener George William Bowmen Soaphine Charlitte Barret Schol Constine Hart Salley Kary Constine Hart Statle Schol Manmard Barret Schol Constine Barret Schol Constine Bardellar Esther Bow arthick Meances Bow Any Ann Bow Cathy Sen Black flive bith Comma Brad Clife Constine Hauseh Store Charlotte Band Clife Constine Bradslawburne Sand 181 182 1845-18-6 502010 10 56 3 1 -40 997 92 33 