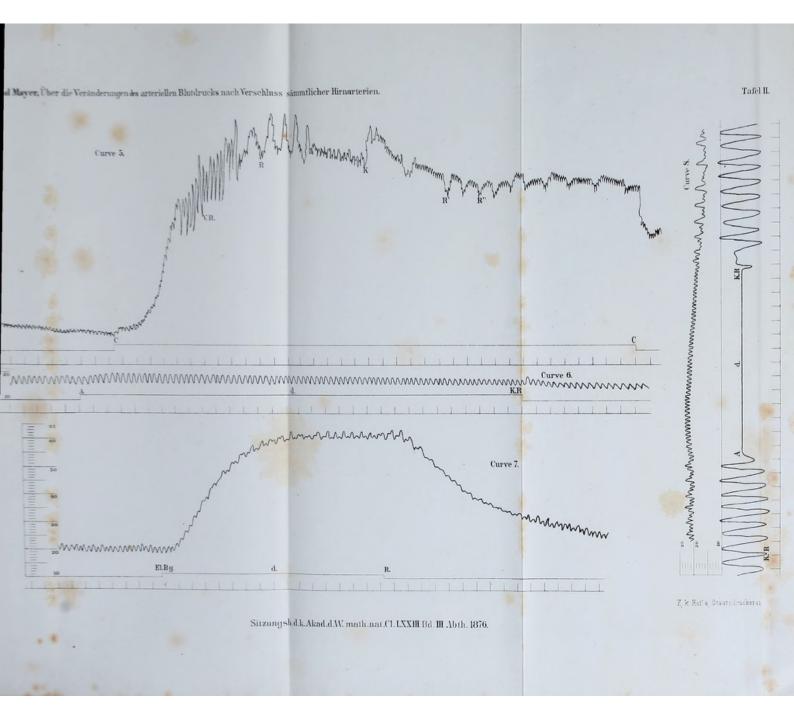

(Mit 2 Tafeln.)

(Vorgelegt in der Sitzung am 10. Februar 1876.)

us dem LXXIII. Bande der Sitzb. der k. Akad. der Wissensch. III, Abth. Februar-Heft. Jahrg. 1876.

SICIANS

Aus dem LXXIII. Bande der Sitzb. der k. Akad. der Wssensch. III, Abth. Februar-Heft. Jahrg. 1876.

Über die Veränderungen des arteriellen Blutdrucks nach Verschluss sämmtlicher Hirnarterien.

(Vorgelegt in der Sitzung am 10. Februar 1876.)

(Mit 2 Tafeln.)

In einer gemeinschaftlich mit Herrn Dr. J. J. Friedrich aus New-York durchgeführten Untersuchung über die physiologischen Wirkungen des Amylnitrit<sup>2</sup>) habe ich kurz die Erscheinungen erwähnt, welche am Kreislaufsapparate nach Verschluss sämmtlicher zum Gehirn des Kaninchen aufsteigenden Arterien auftreten.

Unmittelbar an die Compression des truncus brachiocephalicus schliesst sich ein Ansteigen des arteriellen Druckes um etwa 20-30 Mm. Hg. an. Diese Druckerhöhung ist die Folge des mechanischen Verschlusses eines sehr geräumigen Gefässrohres.

Wenn man nun die Compression nach 4-6 Secunden nicht löst, so zeigt alsbald das Manometer ein weiteres Phänomen, welches durch seine Mächtigkeit und die ausserordentliche Regelmässigkeit, mit der es eintritt, überrascht.

Während nämlich das Thier vollständig regungslos daliegt und der respiratorische Gaswechsel regelmässig künstlich unterhalten wird, beginnt der Blutdruck mächtig in die Höhe zu gehen.

Nach 10—30 Secunden kann der Druck einen Werth erreichen, welcher öfters den vor der Compression gemessenen um mehr als das Doppelte übersteigt. Druckwerthe von der Ordnung der eben erwähnten lassen sich, nach meinen eigenen Erfahrungen, nur noch durch Compression der Aorta am Anfange des absteigenden Theiles und durch Strychninvergiftung erzielen.