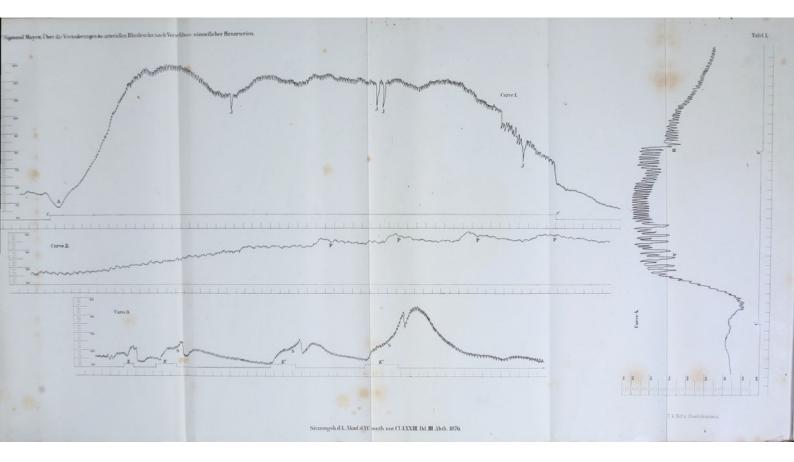

(Mit 2 Tafeln.)

(Vorgelegt in der Sitzung am 10. Februar 1876.)

us dem LXXIII. Bande der Sitzb. der k. Akad. der Wissensch. III, Abth. Februar-Heft. Jahrg. 1876.

SICIANS

Aus dem LXXIII. Bande der Sitzb. der k. Akad. der Wssensch. III, Abth. Februar-Heft. Jahrg. 1876.

Über die Veränderungen des arteriellen Blutdrucks nach Verschluss sämmtlicher Hirnarterien.

(Vorgelegt in der Sitzung am 10. Februar 1876.)

(Mit 2 Tafeln.)

In einer gemeinschaftlich mit Herrn Dr. J. J. Friedrich aus New-York durchgeführten Untersuchung über die physiologischen Wirkungen des Amylnitrit<sup>2</sup>) habe ich kurz die Erscheinungen erwähnt, welche am Kreislaufsapparate nach Verschluss sämmtlicher zum Gehirn des Kaninchen aufsteigenden Arterien auftreten.

Unmittelbar an die Compression des truncus brachiocephalicus schliesst sich ein Ansteigen des arteriellen Druckes um etwa 20-30 Mm. Hg. an. Diese Druckerhöhung ist die Folge des mechanischen Verschlusses eines sehr geräumigen Gefässrohres.

Wenn man nun die Compression nach 4-6 Secunden nicht löst, so zeigt alsbald das Manometer ein weiteres Phänomen, welches durch seine Mächtigkeit und die ausserordentliche Regelmässigkeit, mit der es eintritt, überrascht.

Während nämlich das Thier vollständig regungslos daliegt und der respiratorische Gaswechsel regelmässig künstlich unterhalten wird, beginnt der Blutdruck mächtig in die Höhe zu gehen.

Nach 10—30 Secunden kann der Druck einen Werth erreichen, welcher öfters den vor der Compression gemessenen um mehr als das Doppelte übersteigt. Druckwerthe von der Ordnung der eben erwähnten lassen sich, nach meinen eigenen Erfahrungen, nur noch durch Compression der Aorta am Anfange des absteigenden Theiles und durch Strychninvergiftung erzielen.