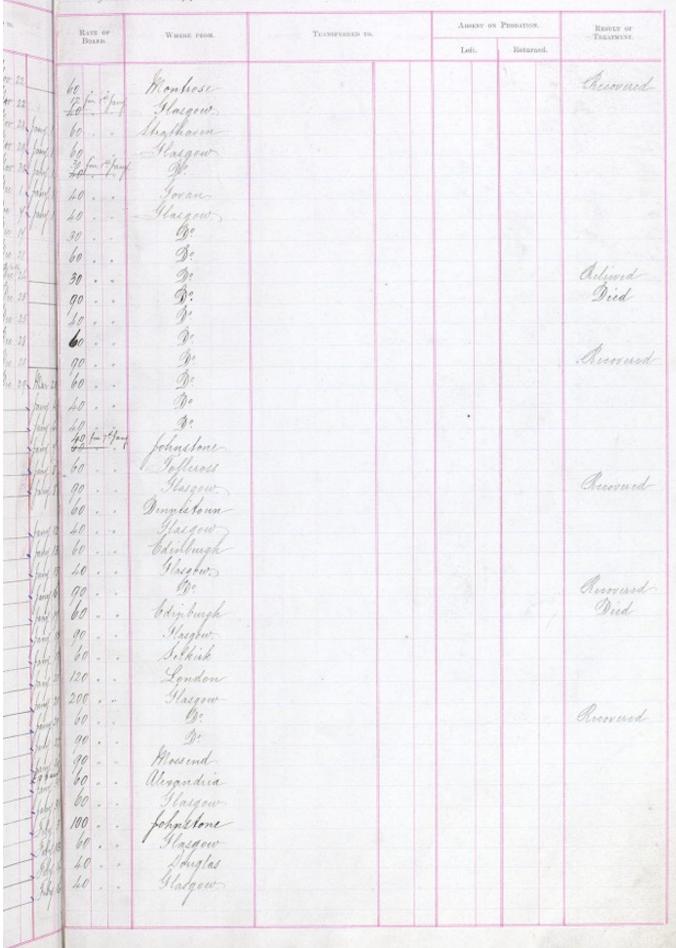

| 430    | 1 1.10          |                                         |           |                                           | 1     | 23    |
| 40   | John II   |          |       |      |      |     |        |        | a First le maly | inch (Olly to lest j                    | ny Trin   | 1.                                        | ~     |       |
| 40   | Febry 16  |          |       | _    |      |     |        |        | Constay )       | unningham (M                            | Said Qu   | 11-                                       | 1.44  | 24    |
|      | /         |          |       |      |      |     |        |        |                 | 1.                                      |           |                                           |       |       |

for Year 1894.

ISTER



17

pass of Jacob BOARD PARD TO. Austrents NAME OF PATIANT. DESCRIPTION DE No 1894 Ner 19 James Wither Milwain 24 Elizabeth Suvar 625 Fils 626 File 26 Duncan Min 621 File William Banowman Junt 620 28. Du 16 629 Dec In Matthew Sudan Mar 130 . benelius Mundel. 490 Mar . 631 5. Sophia Dameson Mar . 10 Allen Mousion a Robustion 632 Mar . 11 Jahriel Millar Pollock. 633 490 . M. Duncan Brown 634 Mar 26 11 635 . 20 John Boss . 21 Mary Stuget 636 Mar 21 h . 25 Johnna Gallocher or Mr Donald 131 Mar 25 120 . . . 29 George Clous 638 495 30. John Mallace Mar 35 11 630

### for Year 1894.

| 1       | Burn             |