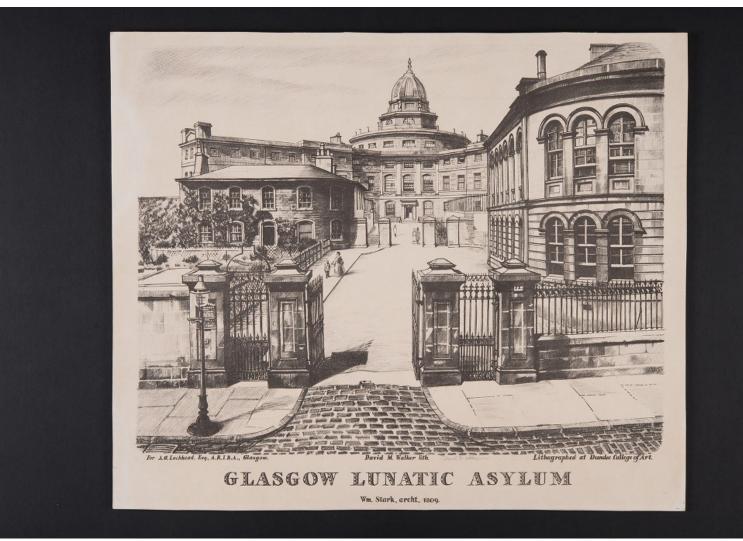

## Framed drawing of Glasgow Lunatic Asylum (built 1809) by David M Walker

## **Publication/Creation**

20th century

## **Persistent URL**

https://wellcomecollection.org/works/z39kpsjq

## License and attribution

You have permission to make copies of this work under a Creative Commons, Attribution license.

This licence permits unrestricted use, distribution, and reproduction in any medium, provided the original author and source are credited. See the Legal Code for further information.

Image source should be attributed as specified in the full catalogue record. If no source is given the image should be attributed to Wellcome Collection.



Wellcome Collection 183 Euston Road London NW1 2BE UK T +44 (0)20 7611 8722 E library@wellcomecollection.org https://wellcomecollection.org