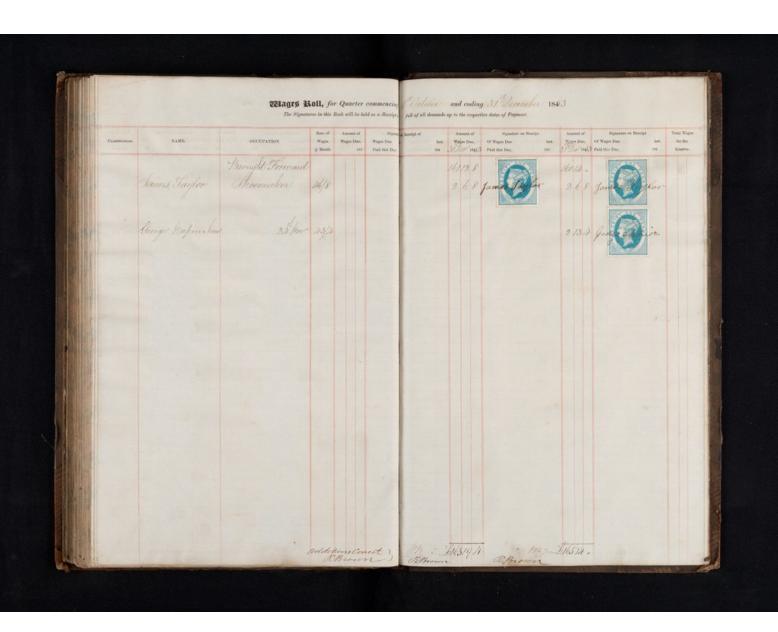

Image source should be attributed as specified in the full catalogue record. If no source is given the image should be attributed to Wellcome Collection.

HB13/6/122

HB 13/6/122

1 Spril and ending St Seine 1844 Wages Boll, for Quarter commencing The Signatures in this Book will be held as a Receipt in full of all demands up to the respective dates of Payment. Amount of Signature on Reco last. Wages Dasc. Of Wages Dasc 184 March 1984 Paid this Day. Rote of Assount of Signature
Wages Due, Wages Due

p Monto. 25 o April 144p Paid this Day. Assessed of Separator on Berript Total Wages Date. Of Wages Date. S. S. Santana Last. for the. 184 Separator 1849. Paid this Day, of Separator 1849. Quarter. OCCUPATION. 2 5 - Milliam babband by 6 15-Allunants Not Solary 114 2 5 Williams balling Male de Robert Muricy 210-50/- 210 Mest Marie 2 -- Ish Modelle 6 -John Maxael 2 ---40/ 2 --0 De 2 - - Pat Hofeme 6 Path Mymo 1/2 14 5 Mm 110/- 2 --Nove At Salvey 25/ 15 15 - Eighwest 3/5 15 - Lar Baird 15 1 - May man 3 15-Sanahi Baire day dechair 1 ---1 - - Mary the Rilly 3 -N. 3 --- 20/- 1 -Fronato Lange Rilly Allowdants Mayor Lynch 1 5 - Margaret Lynchel 13 15 11 -- 25/ 15 15-Sarah Daira 15-1 10 4 Asy Campbell 5 Dead Stares 33/4 1 13 4 Seamstrip & Seams 25/- 15 -& Eliza eleuray Sun Lookie Sund Millen -Sunal Jealules Manny Milledown 18 h Jan Mary 2 18 0 Rischen Maice 26- 15-13/11-134 13/4-134 15-210 - Robert Marko 210 Door Rupir Robert Mark bat forme + 20 15 backmind 245 but ferman & 22 -