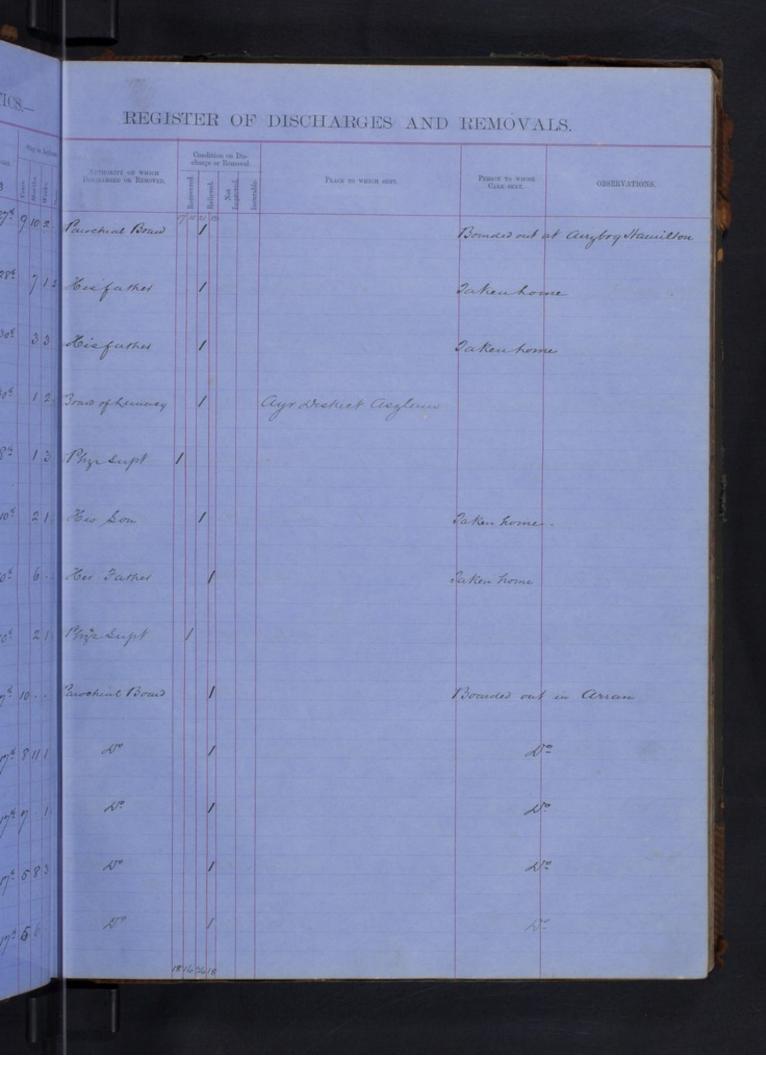

GLASGOW ROYAL ASYLUM FOR LUNATICS .-

REG

INATICS .-REGISTER OF DISCHARGES AND REMOVALS. AUTROSFIT ON WHICH DESCHARGED OR REMOVED. OBSERVATIONS. The Sust Settlement in helino a on Robertour to 6 month on 1 they 1873 and struck of the Rooks gette Relieved 31 and 1873 no reformation having been tecayed at out for and the term huly 2.12 Phys Sap 833 3 of 4.6 1 141 1 et 521 Strafelay Kub pust his tollowant in England 11 3 5 Chairman glity that ) aust taken home, Banbridge, Ireland quet Hallack , Sheinif Sut, 10 1 1 Dr 1 ert Fettlement in Ireland wat 1 20 1 . 2 . 3 Plysician Superintendent 1 at 1 - 2 Fii James levy ret 211 Thys Supt 21 Inst 111 Settlement in England Other og 9 Sheupf & ann Sat 1 131 Ser clas Cure 1 10 3 1 fat 1 23 gat 1 Jet 5.2 224 set ugot 1 1 2 6 1 apor 3 8 1 3 1 Jet 3115 Jupt 211 upt 426 Ry Supt 1 argyle 5 Bake District of Su Sao Can apat 1 4 2 3 1 523 get 1 521 yot 1 134 1 gat set 11/11/1