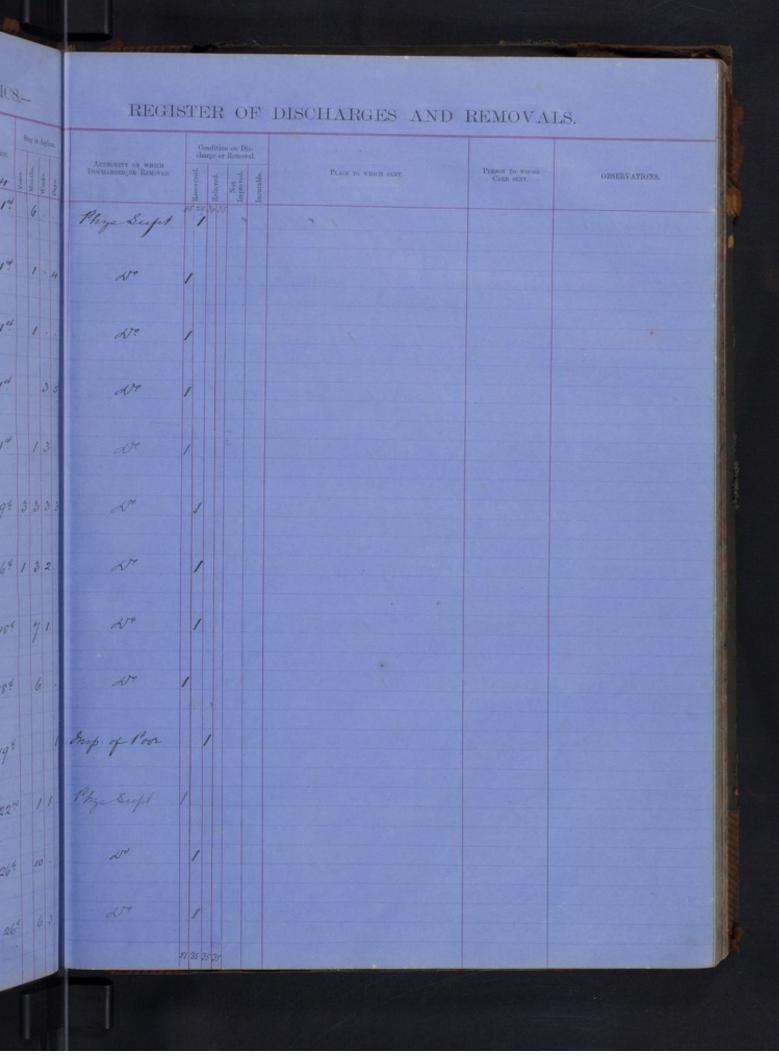

#### REGISTER OF DISCHARGESAND REMOVALS Condition on Dis-charge or Removal. AUTHORITY ON WHICH DESCHARGED ON RENOTED. PERSON TO WHOSE CARE SENT. rel 816 Tirun Parroheal By him "thewarth Do Siz Ans Conce not 622 uch 3 3 3 net 21 Phys Supt By the tabel neh noh 2 11 4 3 erek 11.3 2000 rek 251. reh 1 4 2 uch 625 10h . 1 2 2ch. 1/2 an Partict asphin mch 915 ye Supl Evran Parocheab By Cum Su Jane and 634 ush 6.3 D uch 926 uch 4624 arch 931 arch 2926 arch 4434 arch 21014 arch 10 2 3 erch 621 arch 6. . arch 423 Forme to andree Husband rek ! 11 1 arch 11 10 3 4 matchell uch 643. neh 5516 arch 1 1 2 5 ush 3 5 2 5 neh 8 9 3 3 uch 5.4 1 arek uch 3.5 rel 3 6 2 6 Stating District Royla uch