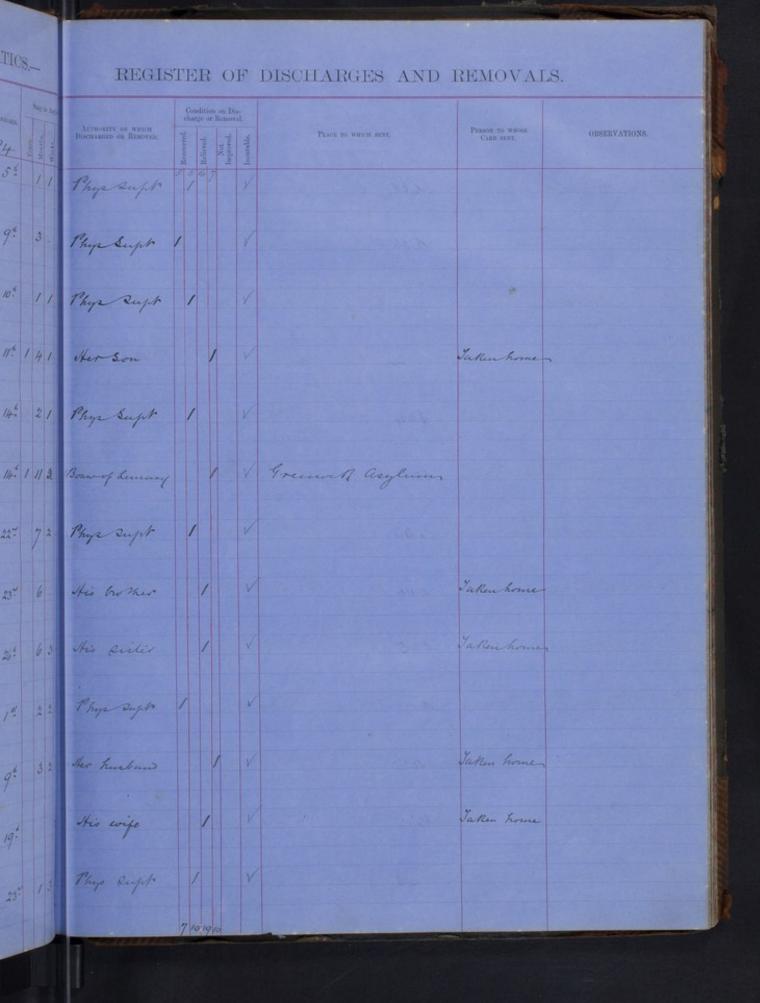

#### REGISTER OF DISCHARGESAND REMOVALS Condition on Dis-charge or Removal. AUTHORITY ON WHICH DESCHARGED ON RENOTED. PERSON TO WHOSE CARE SENT. rel 816 Tirun Parroheal By him "thewarth Do Siz Ans Conce not 622 uch 3 3 3 net 21 Phys Supt By the tabel neh noh 2 11 4 3 erek 11.3 2000 rek 251. reh 1 4 2 uch 625 10h . 1 2 2ch. 1/2 an Partict asphin mch 915 ye Supl Evran Parocheab By Cum Su Jane and 634 ush 6.3 D uch 926 uch 4624 arch 931 arch 2926 arch 4434 arch 21014 arch 10 2 3 erch 621 arch 6. . arch 423 Forme to andree Husband rek ! 11 1 arch 11 10 3 4 matchell uch 643. neh 5516 arch 1 1 2 5 ush 3 5 2 5 neh 8 9 3 3 uch 5.4 1 arek uch 3.5 rel 3 6 2 6 Stating District Royla uch