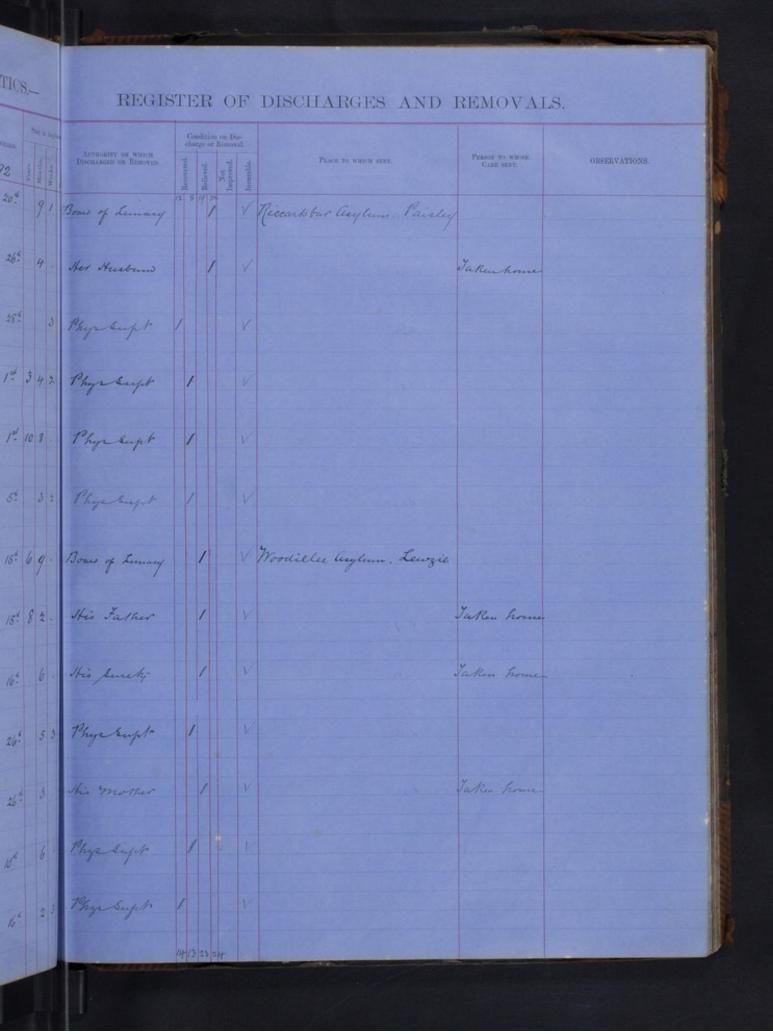

GLASGOW ROYAL ASYLUM FOR LUNATICS .-

REG

INATICS .-REGISTER OF DISCHARGES AND REMOVALS. AUTROSFIT ON WHICH DESCHARGED OR REMOVED. OBSERVATIONS. The Sust Settlement in helino a on Robertour to 6 month on 1 they 1873 and struck of the Rooks gette Relieved 31 and 1873 no reformation having been tecayed at out for and the term huly 2.12 Phys Sap 833 3 of 4.6 1 141 1 et 521 Strafelay Kub pust his tollowant in England 11 3 5 Chairman glity that ) aust taken home, Banbridge, Ireland quet Hallack , Sheinif Sut, 10 1 1 Dr 1 ert Fettlement in Ireland wat 1 20 1 . 2 . 3 Plysician Superintendent 1 at 1 - 2 Fii James levy ret 211 Thys Supt 21 Inst 111 Settlement in England Other og 9 Sheupf & ann Sat 1 131 Ser clas Cure 1 10 3 1 fat 1 23 gat 1 Jet 5.2 224 set ugot 1 1 2 6 1 apor 3 8 1 3 1 Jet 3115 Jupt 211 upt 426 Ry Supt 1 argyle 5 Bake District of Su Sao Can apat 1 4 2 3 1 523 get 1 521 yot 1 134 1 gat set 11/11/1