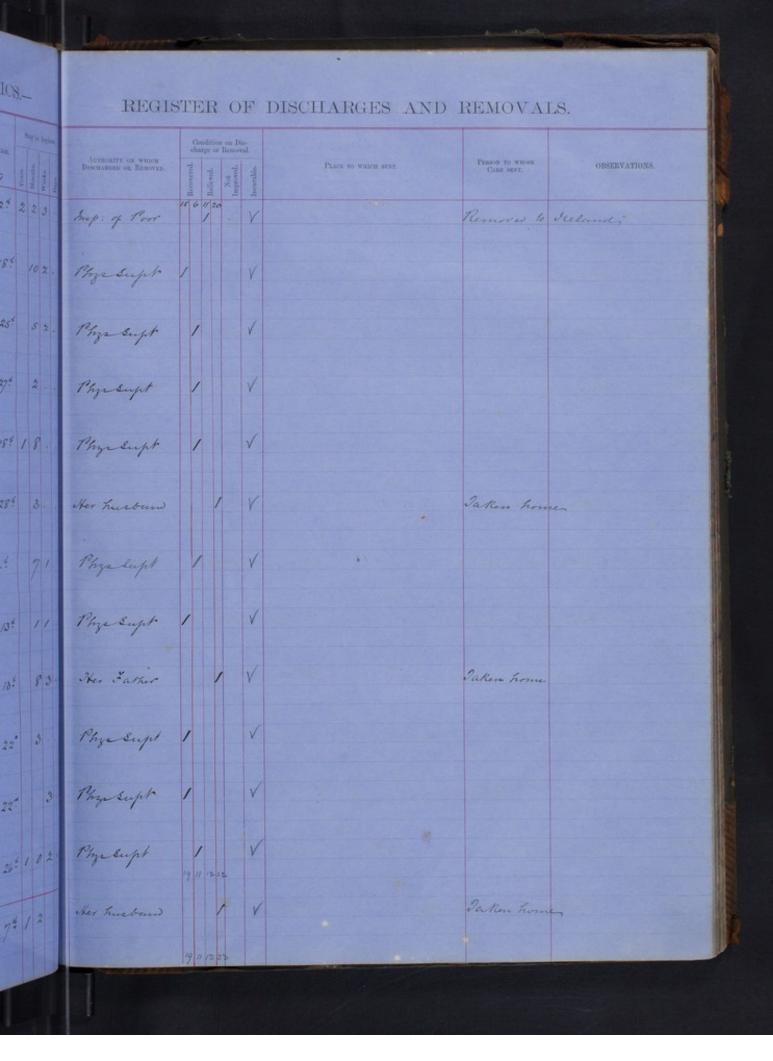

GLASGOW ROYAL ASYLUM FOR LUNATICS .-

REG

INATICS .-REGISTER OF DISCHARGES AND REMOVALS. AUTROSFIT ON WHICH DESCHARGED OR REMOVED. OBSERVATIONS. The Sust Settlement in helino a on Robertour to 6 month on 1 they 1873 and struck of the Rooks gette Relieved 31 and 1873 no reformation having been tecayed at out for and the term huly 2.12 Phys Sap 833 3 of 4.6 1 141 1 et 521 Strafelay Kub pust his tollowant in England 11 3 5 Chairman glity that ) aust taken home, Banbridge, Ireland quet Hallack , Sheinif Sut, 10 1 1 Dr 1 ert Fettlement in Ireland wat 1 20 1 . 2 . 3 Plysician Superintendent 1 at 1 - 2 Fii James levy ret 211 Thys Supt 21 Inst 111 Settlement in England Other og 9 Sheupf & ann Sat 1 131 Ser clas Cure 1 10 3 1 fat 1 23 gat 1 Jet 5.2 224 set ugot 1 1 2 6 1 apor 3 8 1 3 1 Jet 3115 Jupt 211 upt 426 Ry Supt 1 argyle 5 Bake District of Su Sao Can apat 1 4 2 3 1 523 get 1 521 yot 1 134 1 gat set 11/11/1