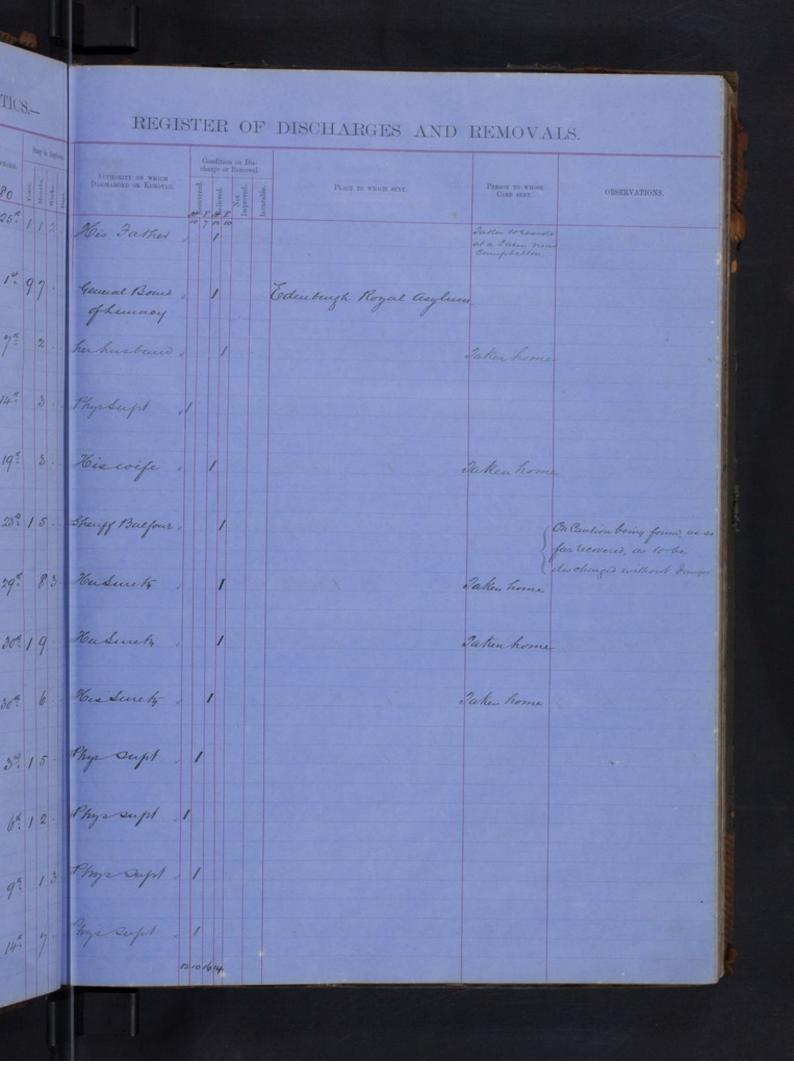

TICS.-REGISTER OF DISCHARGESAND REMOVALS AUTHORITY ON WIDCH DISCHARGED ON RENOVED. PLACE TO WHICH SENT. CARE SENT. arch Thys Oupt larch Phys. Supet. mb1. 3 Home Ner Husband Otroband This Supt e 14 Studing District Sylum Offices of to An Miletul rit Phys Supt The Carpeticate of time general harmy en piers hub rib 521 mb hil to mitchell Canones Rothmell Renate asylum mit 1. 34 Stereflantstitute Settlement in Ireland rel at minar 3 / neb 332 Refuctacy and at malure Ofers Rolly shown Ireland thit do matchell S Stereff Oluria Ty . 13 the Super entered 36 Engrell Bate Distrat Carlow Garage & Do. 184 m. Phys Dupt ay ing 36 ay 1823 Vag 533 Nor 614 La Butcher Tranvok Parocheab Cay fun On Pretrat 2 2 Paintay Aurgh Do Staling Destrict Coylin ray Phys Dupt 414 Lay lay lag to matatel Commencement ray! agge asylum hay Barany Parrokal Caybun 499999 hay 5112 524 lag 822 ay-8.5 lay 6 Eng hourd Fun 12 4. . ing Comment astrials 29 Mars 172 Vitweek off the Rack of the Carlow 22 Mar to his los lay