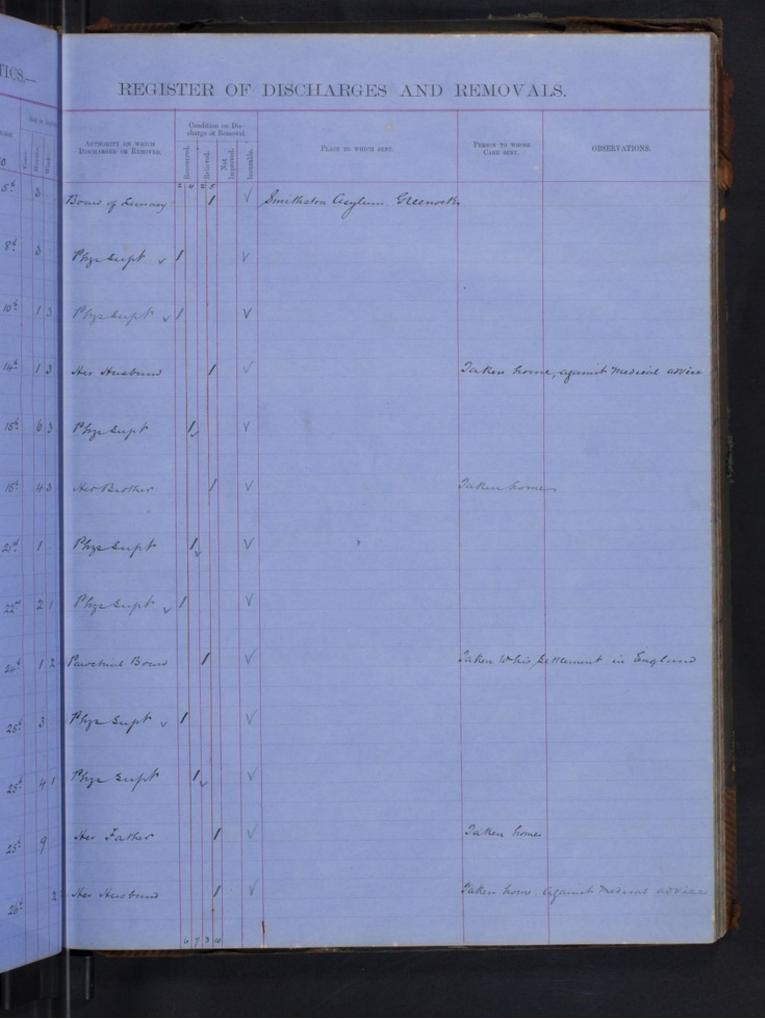

#### REGISTER OF DISCHARGESAND REMOVALS Condition on Dis-charge or Removal. AUTHORITY ON WHICH DESCHARGED ON RENOTED. PERSON TO WHOSE CARE SENT. rel 816 Tirun Parroheal By him "thewarth Do Siz Ans Conce not 622 uch 3 3 3 net 21 Phys Supt By the tabel neh noh 2 11 4 3 erek 11.3 2000 rek 251. reh 1 4 2 uch 625 10h . 1 2 2ch. 1/2 an Partict asphin mch 915 ye Supl Evran Parocheab By Cum Su Jane and 634 ush 6.3 D uch 926 uch 4624 arch 931 arch 2926 arch 4434 arch 21014 arch 10 2 3 erch 621 arch 6. . arch 423 Forme to andree Husband rek ! 11 1 arch 11 10 3 4 matchell uch 643. neh 5516 arch 1 1 2 5 ush 3 5 2 5 neh 8 9 3 3 uch 5.4 1 arek uch 3.5 rel 3 6 2 6 Stating District Royla uch