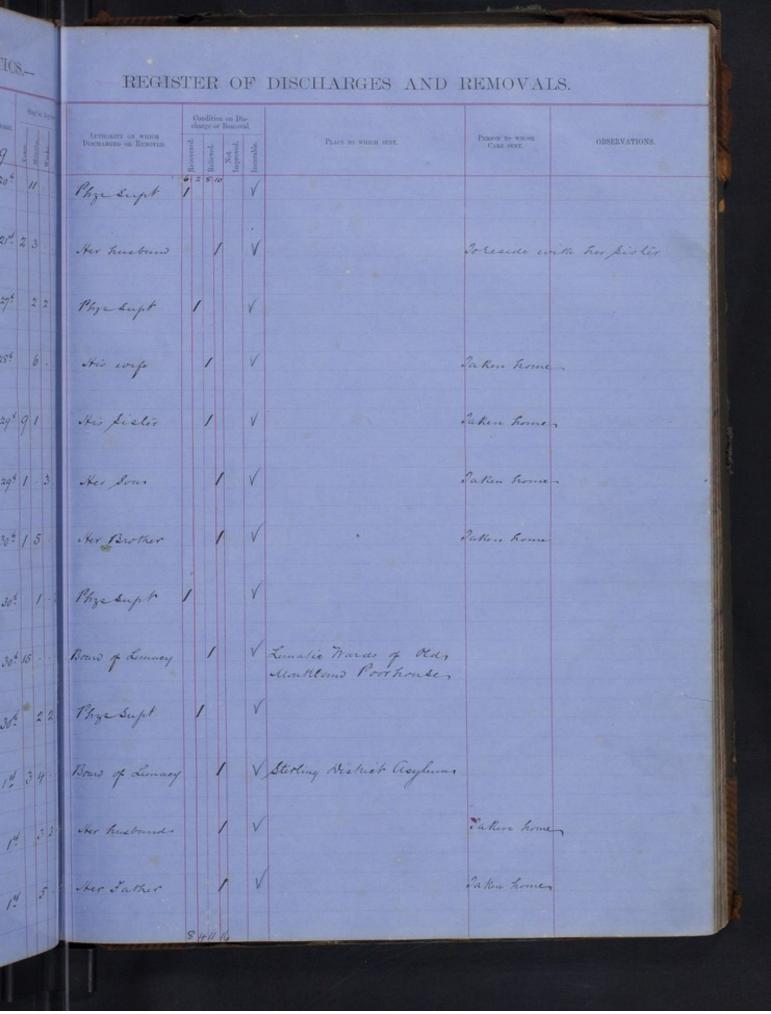

TICS.-REGISTER OF DISCHARGESAND REMOVALS AUTHORITY ON WIDCH DISCHARGED ON RENOVED. PLACE TO WHICH SENT. CARE SENT. arch Thys Oupt larch Phys. Supet. mb1. 3 Home Ner Husband Otroband This Supt e 14 Studing District Sylum Offices of to An Miletul rit Phys Supt The Carpeticate of time general harmy en piers hub rib 521 mb hil to mitchell Canones Rothmell Renate asylum mit 1. 34 Stereflantstitute Settlement in Ireland rel at minar 3 / neb 332 Refuctacy and at malure Ofers Rolly shown Ireland thit do matchell S Stereff Oluria Ty . 13 the Super entered 36 Engrell Bate Distrat Carlow Garage & Do. 184 m. Phys Dupt ay ing 36 ay 1823 Vag 533 Nor 614 La Butcher Tranvok Parocheab Cay fun On Pretrat 2 2 Paintay Aurgh Do Staling Destrict Coylin ray Phys Dupt 414 Lay lay lag to matatel Commencement ray! agge asylum hay Barany Parrokal Caybun 499999 hay 5112 524 lag 822 ay-8.5 lay 6 Eng hourd Fun 12 4. . ing Comment astrials 29 Mars 172 Vitweek off the Rack of the Carlow 22 Mar to his los lay