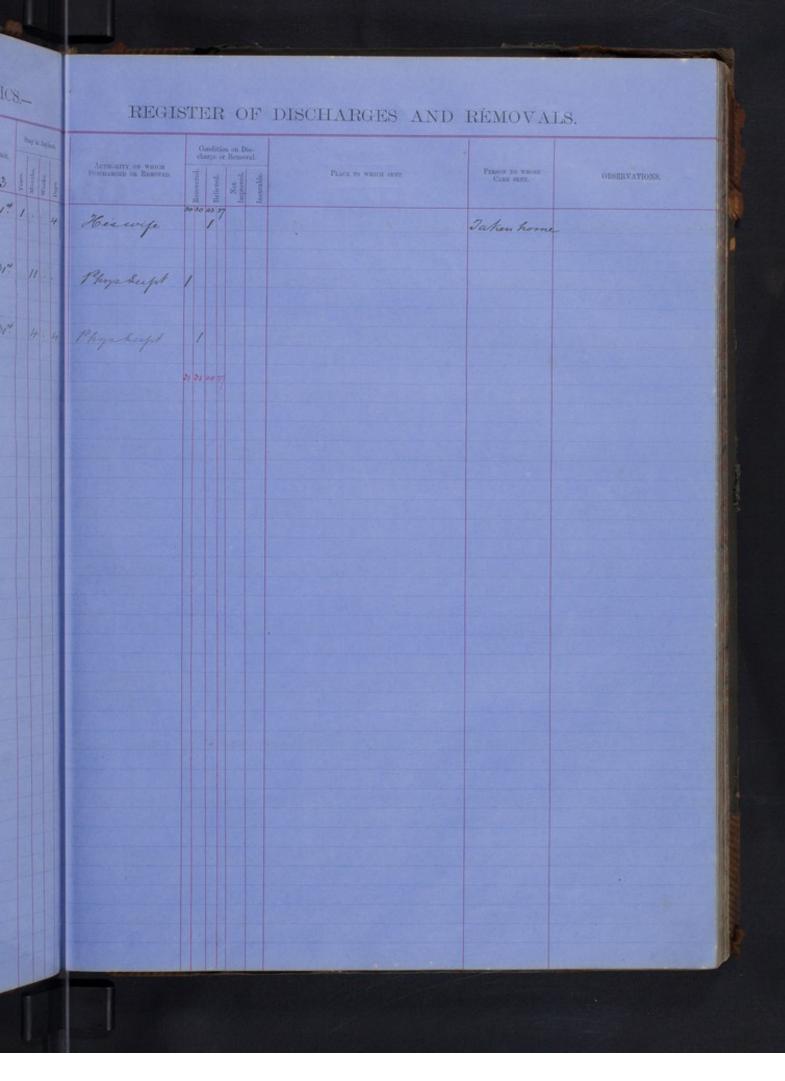

#### REGISTER OF DISCHARGESAND REMOVALS Condition on Dis-charge or Removal. AUTHORITY ON WHICH DESCHARGED ON RENOTED. PERSON TO WHOSE CARE SENT. rel 816 Tirun Parroheal By him "thewarth Do Siz Ans Conce not 622 uch 3 3 3 net 21 Phys Supt By the tabel neh noh 2 11 4 3 erek 11.3 2000 rek 251. reh 1 4 2 uch 625 10h . 1 2 2ch. 1/2 an Partict asphin mch 915 ye Supl Evran Parocheab By Cum Su Jane and 634 ush 6.3 D uch 926 uch 4624 arch 931 arch 2926 arch 4434 arch 21014 arch 10 2 3 erch 621 arch 6. . arch 423 Forme to andree Husband rek ! 11 1 arch 11 10 3 4 matchell uch 643. neh 5516 arch 1 1 2 5 ush 3 5 2 5 neh 8 9 3 3 uch 5.4 1 arek uch 3.5 rel 3 6 2 6 Stating District Royla uch