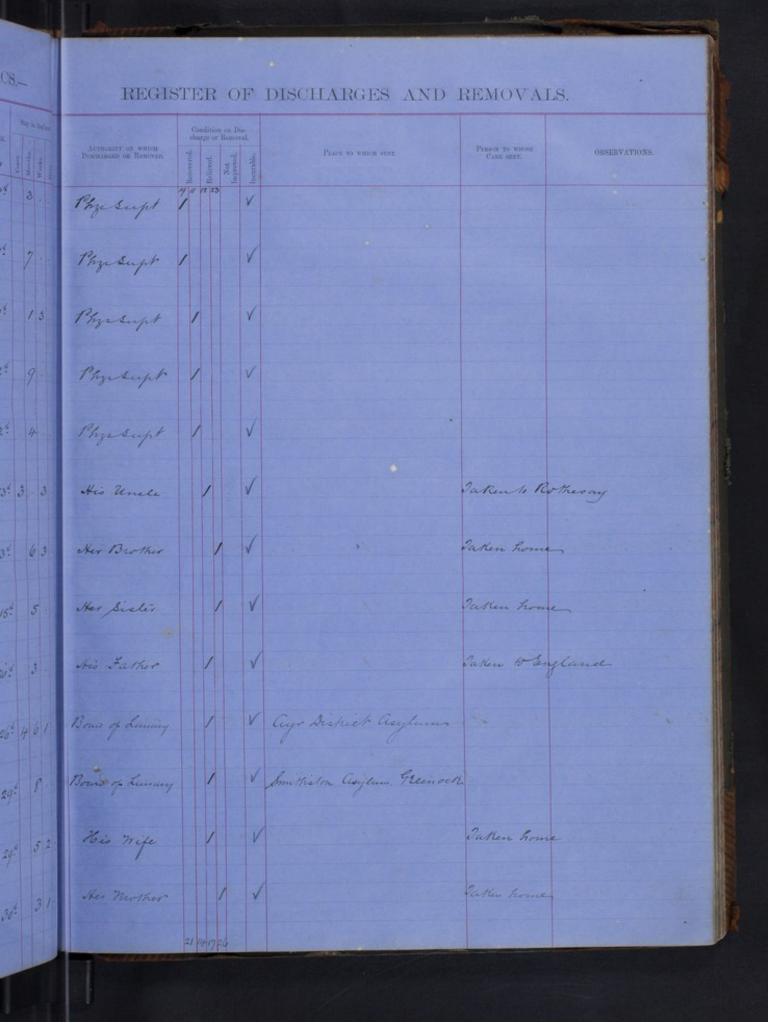

#### REGISTER OF DISCHARGESAND REMOVALS Condition on Dis-charge or Removal. AUTHORITY ON WHICH DESCHARGED ON RENOTED. PERSON TO WHOSE CARE SENT. rel 816 Tirun Parroheal By him "thewarth Do Siz Ans Conce not 622 uch 3 3 3 net 21 Phys Supt By the tabel neh noh 2 11 4 3 erek 11.3 2000 rek 251. reh 1 4 2 uch 625 10h . 1 2 2ch. 1/2 an Partict asphin mch 915 ye Supl Evran Parocheab By Cum Su Jane and 634 ush 6.3 D uch 926 uch 4624 arch 931 arch 2926 arch 4434 arch 21014 arch 10 2 3 erch 621 arch 6. . arch 423 Forme to andree Husband rek ! 11 1 arch 11 10 3 4 matchell uch 643. neh 5516 arch 1 1 2 5 ush 3 5 2 5 neh 8 9 3 3 uch 5.4 1 arek uch 3.5 rel 3 6 2 6 Stating District Royla uch