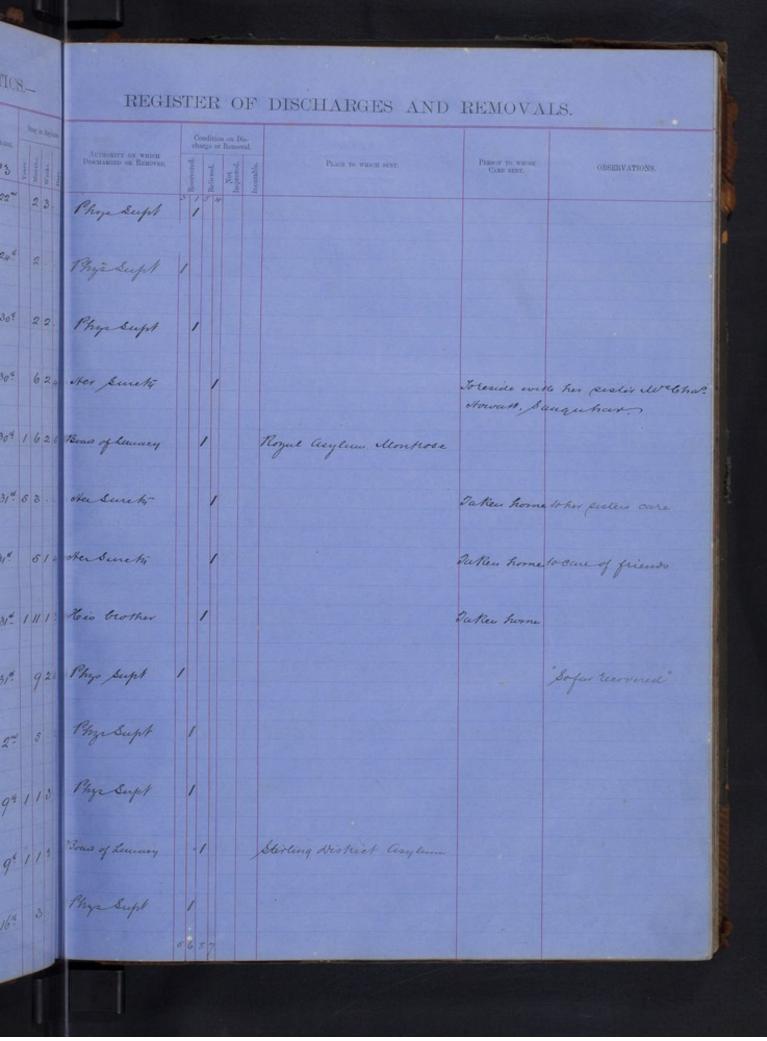

#### REGISTER OF DISCHARGESAND REMOVALS Condition on Dis-charge or Removal. AUTHORITY ON WHICH DESCHARGED ON RENOTED. PERSON TO WHOSE CARE SENT. rel 816 Tirun Parroheal By him "thewarth Do Siz Ans Conce not 622 uch 3 3 3 net 21 Phys Supt By the tabel neh noh 2 11 4 3 erek 11.3 2000 rek 251. reh 1 4 2 uch 625 10h . 1 2 2ch. 1/2 an Partict asphin mch 915 ye Supl Evran Parocheab By Cum Su Jane and 634 ush 6.3 D uch 926 uch 4624 arch 931 arch 2926 arch 4434 arch 21014 arch 10 2 3 erch 621 arch 6. . arch 423 Forme to andree Husband rek ! 11 1 arch 11 10 3 4 matchell uch 643. neh 5516 arch 1 1 2 5 ush 3 5 2 5 neh 8 9 3 3 uch 5.4 1 arek uch 3.5 rel 3 6 2 6 Stating District Royla uch