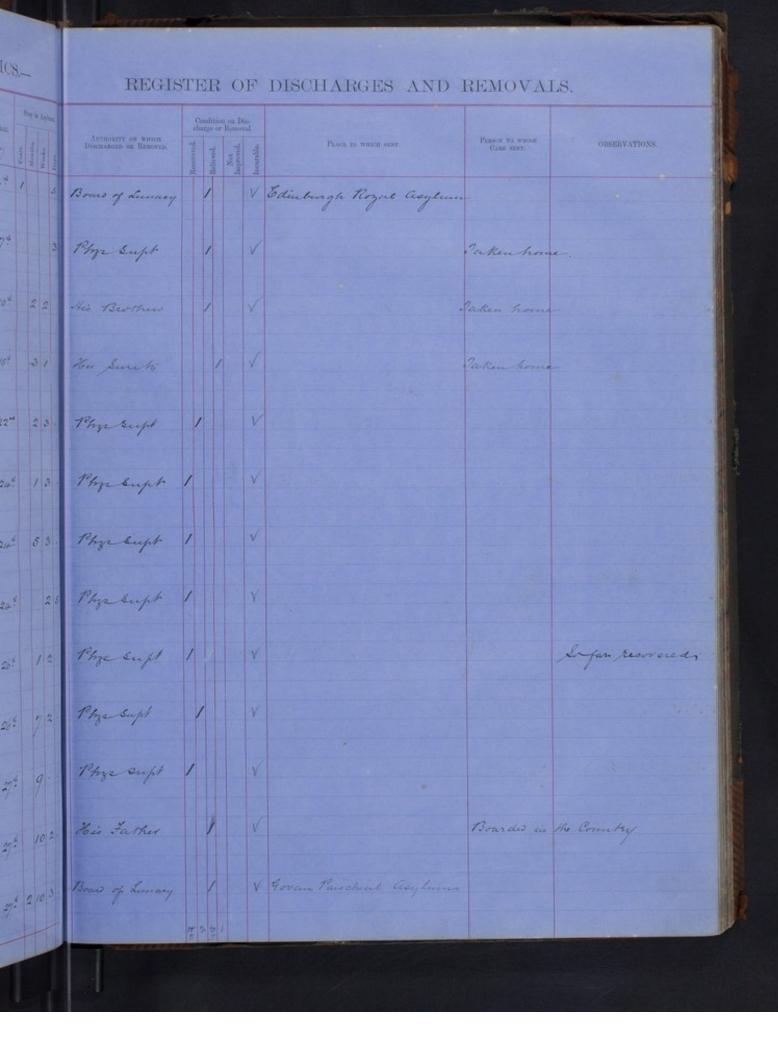

TICS.-REGISTER OF DISCHARGESAND REMOVALS AUTHORITY ON WIDCH DISCHARGED ON RENOVED. PLACE TO WHICH SENT. CARE SENT. arch Thys Oupt larch Phys. Supet. mb1. 3 Home Ner Husband Otroband This Supt e 14 Studing District Sylum Offices of to An Miletul rit Phys Supt The Carpeticate of time general harmy en piers hub rib 521 mb hil to mitchell Canones Rothmell Renate asylum mit 1. 34 Stereflantstitute Settlement in Ireland rel at minar 3 / neb 332 Refuctacy and at malure Ofers Rolly shown Ireland thit do matchell S Stereff Oluria Ty . 13 the Super entered 36 Engrell Bate Distrat Carlow Garage & Do. 184 m. Phys Dupt ay ing 36 ay 1823 Vag 533 Nor 614 La Butcher Tranvok Parocheab Cay fun On Pretrat 2 2 Paintay Aurgh Do Staling Destrict Coylin ray Phys Dupt 414 Lay lay lag to matatel Commencement ray! agge asylum hay Barany Parrokal Caybun 499999 hay 5112 524 lag 822 ay-8.5 lay 6 Eng hourd Fun 12 4. . ing Comment astrials 29 Mars 172 Vitweek off the Rack of the Carlow 22 Mar to his los lay