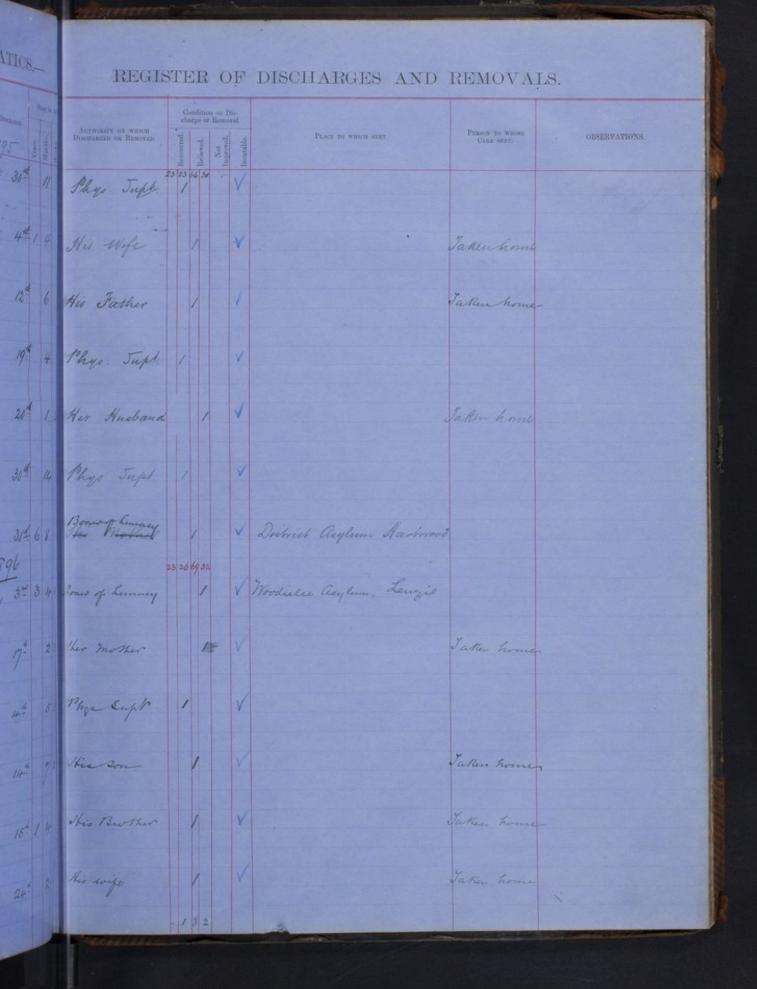

#### REGISTER OF DISCHARGESAND REMOVALS Condition on Dis-charge or Removal. AUTHORITY ON WHICH DESCHARGED ON RENOTED. PERSON TO WHOSE CARE SENT. rel 816 Tirun Parroheal By him "thewarth Do Siz Ans Conce not 622 uch 3 3 3 net 21 Phys Supt By the tabel neh noh 2 11 4 3 erek 11.3 2000 rek 251. reh 1 4 2 uch 625 10h . 1 2 2ch. 1/2 an Partict asphin mch 915 ye Supl Evran Parocheab By Cum Su Jane and 634 ush 6.3 D uch 926 uch 4624 arch 931 arch 2926 arch 4434 arch 21014 arch 10 2 3 erch 621 arch 6. . arch 423 Forme to andree Husband rek ! 11 1 arch 11 10 3 4 matchell uch 643. neh 5516 arch 1 1 2 5 ush 3 5 2 5 neh 8 9 3 3 uch 5.4 1 arek uch 3.5 rel 3 6 2 6 Stating District Royla uch