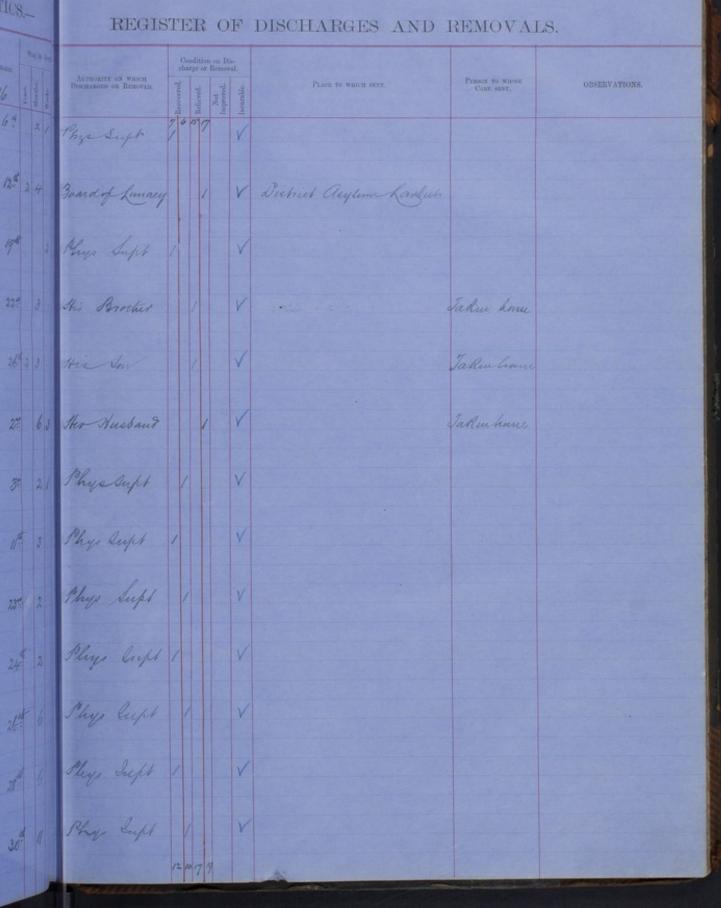

GLASGOW ROYAL ASYLUM FOR LUNATICS .-

REG

INATICS .-REGISTER OF DISCHARGES AND REMOVALS. AUTROSFIT ON WHICH DESCHARGED OR REMOVED. OBSERVATIONS. The Sust Settlement in helino a on Robertour to 6 month on 1 they 1873 and struck of the Rooks gette Relieved 31 and 1873 no reformation having been tecayed at out for and the term huly 2.12 Phys Sap 833 3 of 4.6 1 141 1 et 521 Strafelay Kub pust his tollowant in England 11 3 5 Chairman glity that ) aust taken home, Banbridge, Ireland quet Hallack , Sheinif Sut, 10 1 1 Dr 1 ert Fettlement in Ireland wat 1 20 1 . 2 . 3 Plysician Superintendent 1 at 1 - 2 Fii James levy ret 211 Thys Supt 21 Inst 111 Settlement in England Other og 9 Sheupf & ann Sat 1 131 Ser clas Cure 1 10 3 1 fat 1 23 gat 1 Jet 5.2 224 set ugot 1 1 2 6 1 apor 3 8 1 3 1 Jet 3115 Jupt 211 upt 426 Ry Supt 1 argyle 5 Bake District of Su Sao Can apat 1 4 2 3 1 523 get 1 521 yot 1 134 1 gat set 11/11/1