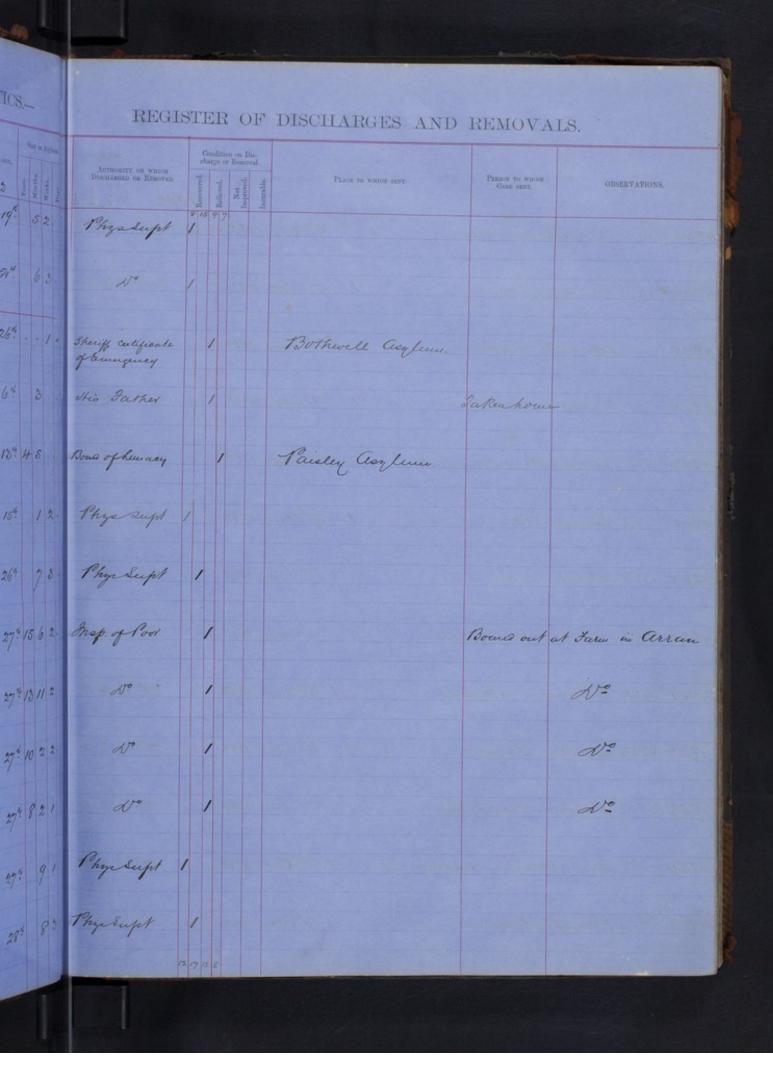

GLASGOW ROYAL ASYLUM FOR LUNATICS .-

REG

INATICS .-REGISTER OF DISCHARGES AND REMOVALS. AUTROSFIT ON WHICH DESCHARGED OR REMOVED. OBSERVATIONS. The Sust Settlement in helino a on Robertour to 6 month on 1 they 1873 and struck of the Rooks gette Relieved 31 and 1873 no reformation having been tecayed at out for and the term huly 2.12 Phys Sap 833 3 of 4.6 1 141 1 et 521 Strafelay Kub pust his tollowant in England 11 3 5 Chairman glity that ) aust taken home, Banbridge, Ireland quet Hallack , Sheinif Sut, 10 1 1 Dr 1 ert Fettlement in Ireland wat 1 20 1 . 2 . 3 Plysician Superintendent 1 at 1 - 2 Fii James levy ret 211 Thys Supt 21 Inst 111 Settlement in England Other og 9 Sheupf & ann Sat 1 131 Ser clas Cure 1 10 3 1 fat 1 23 gat 1 Jet 5.2 224 set ugot 1 1 2 6 1 apor 3 8 1 3 1 Jet 3115 Jupt 211 upt 426 Ry Supt 1 argyle 5 Bake District of Su Sao Can apat 1 4 2 3 1 523 get 1 521 yot 1 134 1 gat set 11/11/1