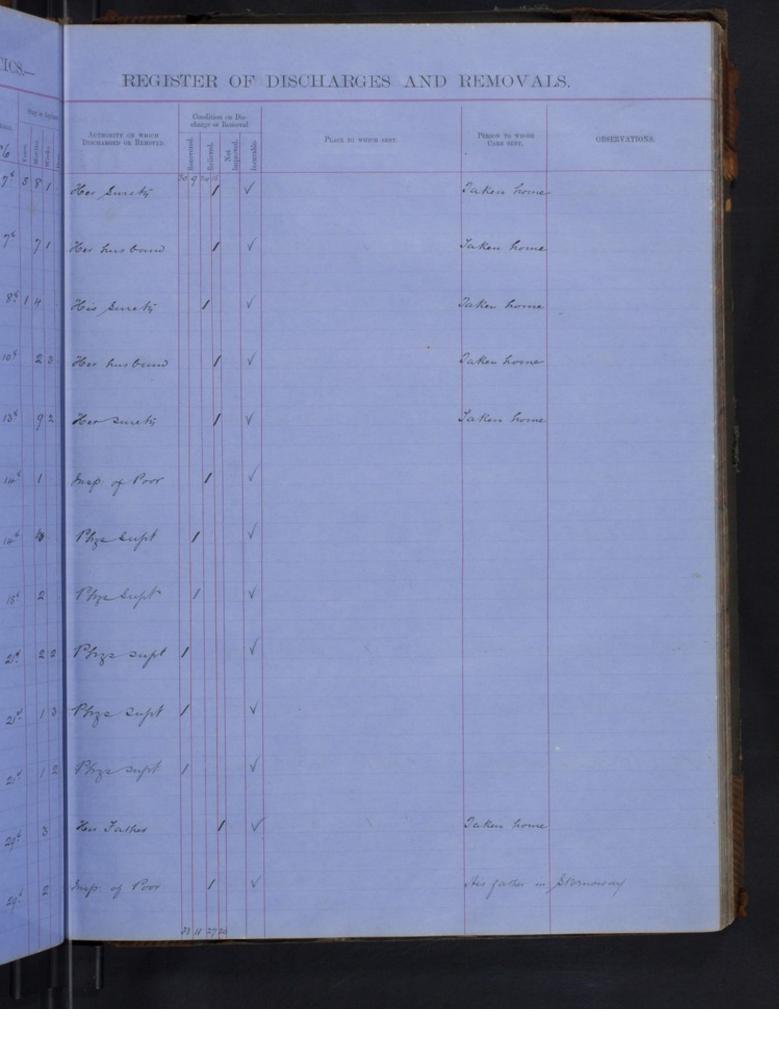

TICS.-REGISTER OF DISCHARGESAND REMOVALS AUTHORITY ON WIDCH DISCHARGED ON RENOVED. PLACE TO WHICH SENT. CARE SENT. arch Thys Oupt larch Phys. Supet. mb1. 3 Home Ner Husband Otroband This Supt e 14 Studing District Sylum Offices of to An Miletul rit Phys Supt The Carpeticate of time general harmy en piers hub rib 521 mb hil to mitchell Canones Rothmell Renate asylum mit 1. 34 Stereflantstitute Settlement in Ireland rel at minar 3 / neb 332 Refuctacy and at malure Ofers Rolly shown Ireland thit do matchell S Stereff Oluria Ty . 13 the Super entered 36 Engrell Bate Distrat Carlow Garage & Do. 184 m. Phys Dupt ay ing 36 ay 1823 Vag 533 Nor 614 La Butcher Tranvok Parocheab Cay fun On Pretrat 2 2 Paintay Aurgh Do Staling Destrict Coylin ray Phys Dupt 414 Lay lay lag to matatel Commencement ray! agge asylum hay Barany Parrokal Caybun 499999 hay 5112 524 lag 822 ay-8.5 lay 6 Eng hourd Fun 12 4. . ing Comment astrials 29 Mars 172 Vitweek off the Rack of the Carlow 22 Mar to his los lay