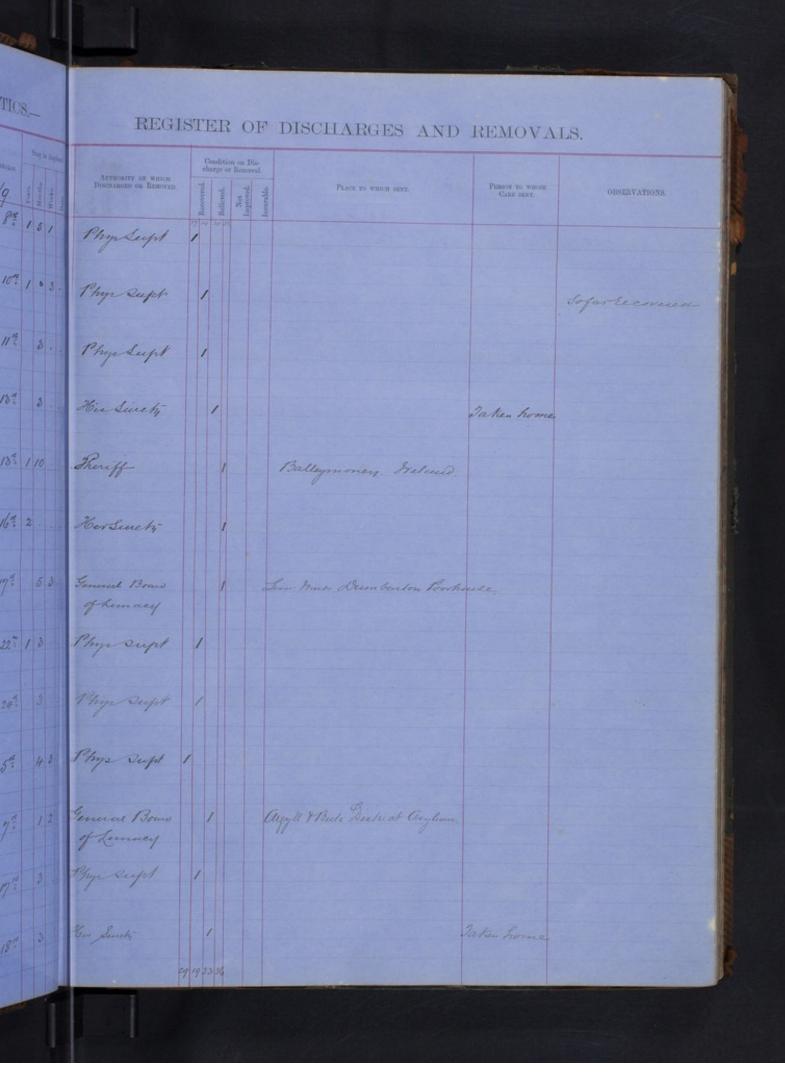

#### REGISTER OF DISCHARGESAND REMOVALS Condition on Dis-charge or Removal. AUTHORITY ON WHICH DESCHARGED ON RENOTED. PERSON TO WHOSE CARE SENT. rel 816 Tirun Parroheal By him "thewarth Do Siz Ans Conce not 622 uch 3 3 3 net 21 Phys Supt By the tabel neh noh 2 11 4 3 erek 11.3 2000 rek 251. reh 1 4 2 uch 625 10h . 1 2 2ch. 1/2 an Partict asphin mch 915 ye Supl Evran Parocheab By Cum Su Jane and 634 ush 6.3 D uch 926 uch 4624 arch 931 arch 2926 arch 4434 arch 21014 arch 10 2 3 erch 621 arch 6. . arch 423 Forme to andree Husband rek ! 11 1 arch 11 10 3 4 matchell uch 643. neh 5516 arch 1 1 2 5 ush 3 5 2 5 neh 8 9 3 3 uch 5.4 1 arek uch 3.5 rel 3 6 2 6 Stating District Royla uch