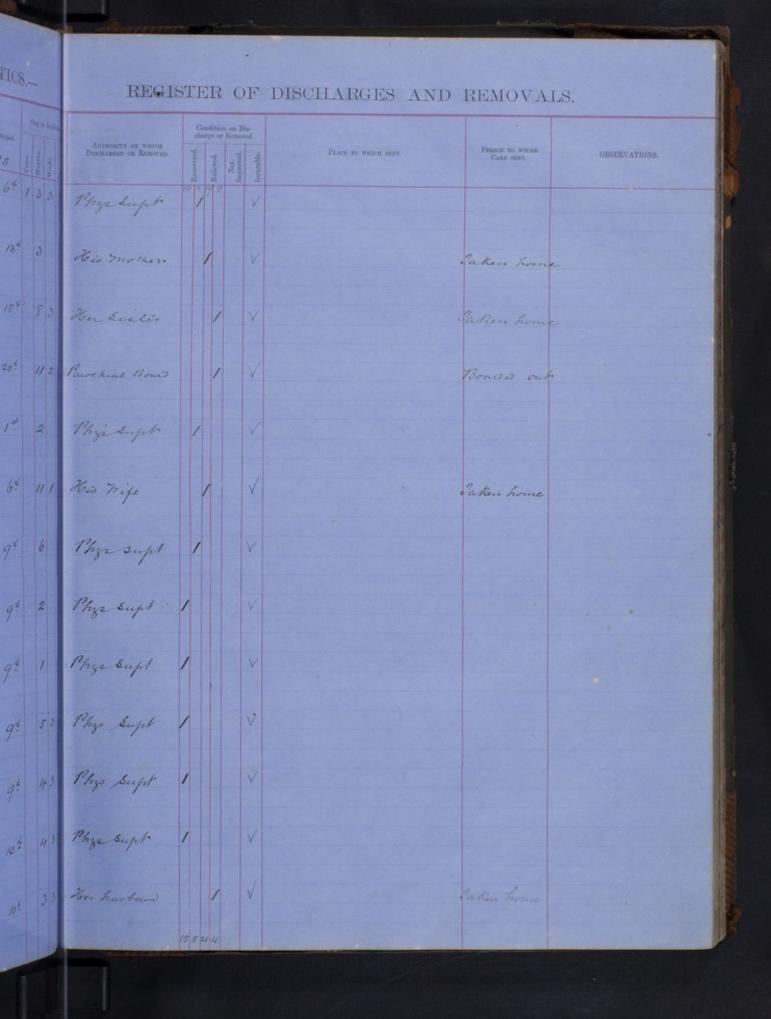

TICS.-REGISTER OF DISCHARGESAND REMOVALS AUTHORITY ON WIDCH DISCHARGED ON RENOVED. PLACE TO WHICH SENT. CARE SENT. arch Thys Oupt larch Phys. Supet. mb1. 3 Home Ner Husband Otroband This Supt e 14 Studing District Sylum Offices of to An Miletul rit Phys Supt The Carpeticate of time general harmy en piers hub rib 521 mb hil to mitchell Canones Rothmell Renate asylum mit 1. 34 Stereflantstitute Settlement in Ireland rel at minar 3 / neb 332 Refuctacy and at malure Ofers Rolly shown Ireland thit do matchell S Stereff Oluria Ty . 13 the Super entered 36 Engrell Bate Distrat Carlow Garage & Do. 184 m. Phys Dupt ay ing 36 ay 1823 Vag 533 Nor 614 La Butcher Tranvok Parocheab Cay fun On Pretrat 2 2 Paintay Aurgh Do Staling Destrict Coylin ray Phys Dupt 414 Lay lay lag to matatel Commencement ray! agge asylum hay Barany Parrokal Caybun 499999 hay 5112 524 lag 822 ay-8.5 lay 6 Eng hourd Fun 12 4. . ing Comment astrials 29 Mars 172 Vitweek off the Rack of the Carlow 22 Mar to his los lay