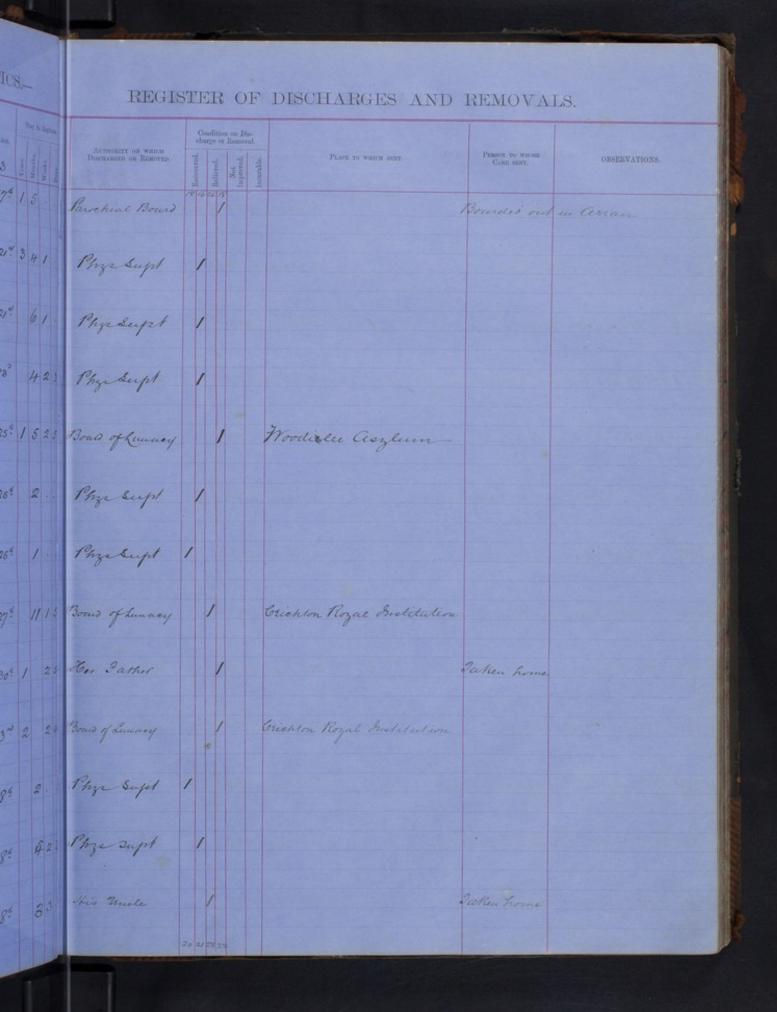

#### REGISTER OF DISCHARGESAND REMOVALS Condition on Dis-charge or Removal. AUTHORITY ON WHICH DESCHARGED ON RENOTED. PERSON TO WHOSE CARE SENT. rel 816 Tirun Parroheal By him "thewarth Do Siz Ans Conce not 622 uch 3 3 3 net 21 Phys Supt By the tabel neh noh 2 11 4 3 erek 11.3 2000 rek 251. reh 1 4 2 uch 625 10h . 1 2 2ch. 1/2 an Partict asphin mch 915 ye Supl Evran Parocheab By Cum Su Jane and 634 ush 6.3 D uch 926 uch 4624 arch 931 arch 2926 arch 4434 arch 21014 arch 10 2 3 erch 621 arch 6. . arch 423 Forme to andree Husband rek ! 11 1 arch 11 10 3 4 matchell uch 643. neh 5516 arch 1 1 2 5 ush 3 5 2 5 neh 8 9 3 3 uch 5.4 1 arek uch 3.5 rel 3 6 2 6 Stating District Royla uch