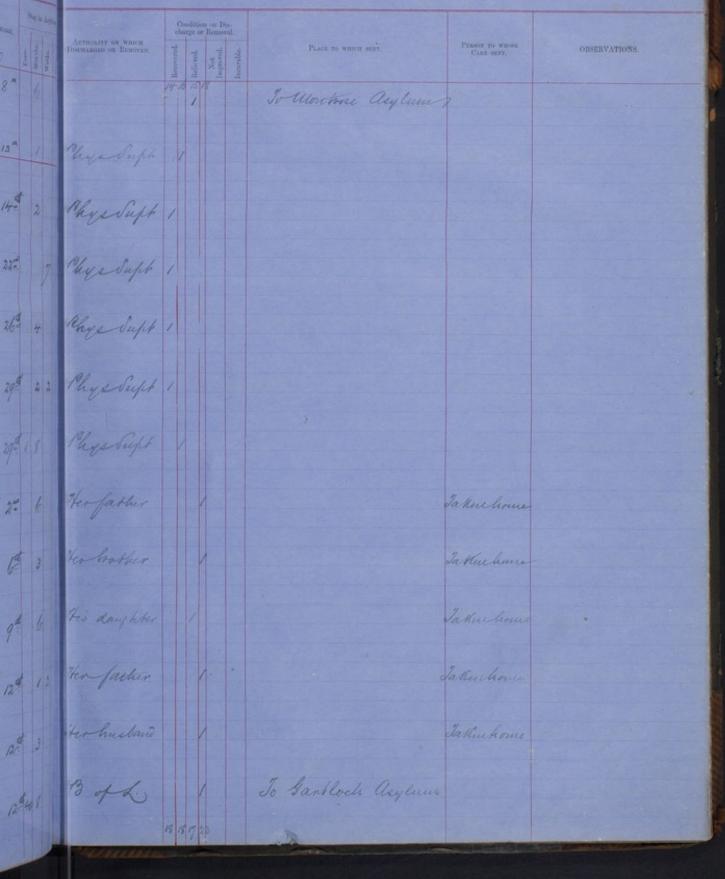

GLASGOW ROYAL ASYLUM FOR LUNATICS .-

REG

INATICS .-REGISTER OF DISCHARGES AND REMOVALS. AUTROSFIT ON WHICH DESCHARGED OR REMOVED. OBSERVATIONS. The Sust Settlement in helino a on Robertour to 6 month on 1 they 1873 and struck of the Rooks gette Relieved 31 and 1873 no reformation having been tecayed at out for and the term huly 2.12 Phys Sap 833 3 of 4.6 1 141 1 et 521 Strafelay Kub pust his tollowant in England 11 3 5 Chairman glity that ) aust taken home, Banbridge, Ireland quet Hallack , Sheinif Sut, 10 1 1 Dr 1 ert Fettlement in Ireland wat 1 20 1 . 2 . 3 Plysician Superintendent 1 at 1 - 2 Fii James levy ret 211 Thys Supt 21 Inst 111 Settlement in England Other og 9 Sheupf & ann Sat 1 131 Ser clas Cure 1 10 3 1 fat 1 23 gat 1 Jet 5.2 224 set ugot 1 1 2 6 1 apor 3 8 1 3 1 Jet 3115 Jupt 211 upt 426 Ry Supt 1 argyle 5 Bake District of Su Sao Can apat 1 4 2 3 1 523 get 1 521 yot 1 134 1 gat set 11/11/1