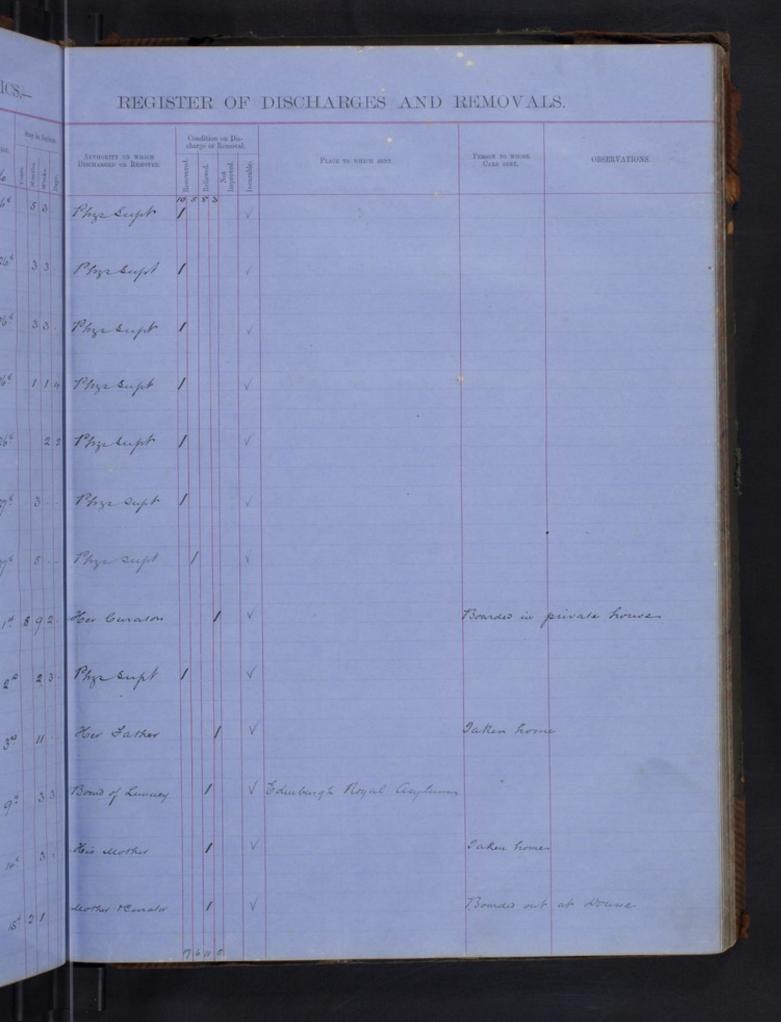

TICS.-REGISTER OF DISCHARGESAND REMOVALS AUTHORITY ON WIDCH DISCHARGED ON RENOVED. PLACE TO WHICH SENT. CARE SENT. arch Thys Oupt larch Phys. Supet. mb1. 3 Home Ner Husband Otroband This Supt e 14 Studing District Sylum Offices of to An Miletul rit Phys Supt The Carpeticate of time general harmy en piers hub rib 521 mb hil to mitchell Canones Rothmell Renate asylum mit 1. 34 Stereflantstitute Settlement in Ireland rel at minar 3 / neb 332 Refuctacy and at malure Ofers Rolly shown Ireland thit do matchell S Stereff Oluria Ty . 13 the Super entered 36 Engrell Bate Distrat Carlow Garage & Do. 184 m. Phys Dupt ay ing 36 ay 1823 Vag 533 Nor 614 La Butcher Tranvok Parocheab Cay fun On Pretrat 2 2 Paintay Aurgh Do Staling Destrict Coylin ray Phys Dupt 414 Lay lay lag to matatel Commencement ray! agge asylum hay Barany Parrokal Caybun 499999 hay 5112 524 lag 822 ay-8.5 lay 6 Eng hourd Fun 12 4. . ing Comment astrials 29 Mars 172 Vitweek off the Rack of the Carlow 22 Mar to his los lay