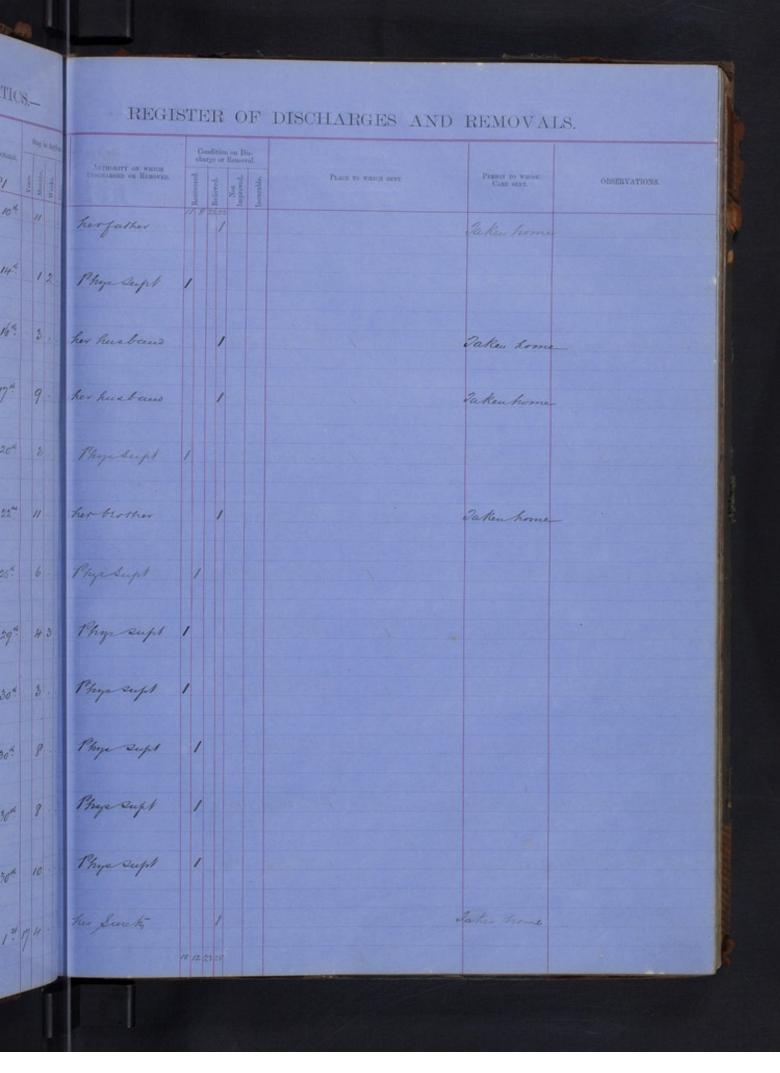

REGI

NATICS. REGISTER OF DISCHARGES AND REMOVALS. APPROATET ON WINICH DESCHARGED ON RESOVED. 4.6 Thy Sup! ier cer cer Hume Brother The brother they Supt. D' Mitchell Puesty Parochest any lum Parthe Districe / Cary lum Edentaryd Rozal Column Frame 1 1 Payochial Arush moder Shirff Talbeath Settlement in cheland 1 91-Hillingthis Aylum Larbert 1 Settlement my Suland mary Hamilton Pour house They Supt man may 1.4 Rame Ster Nuobund Phys Chy 212 human The Brother Thys Chot Stiling Latric they lum Officer er 2 Settlement in Areland Pholark the 327