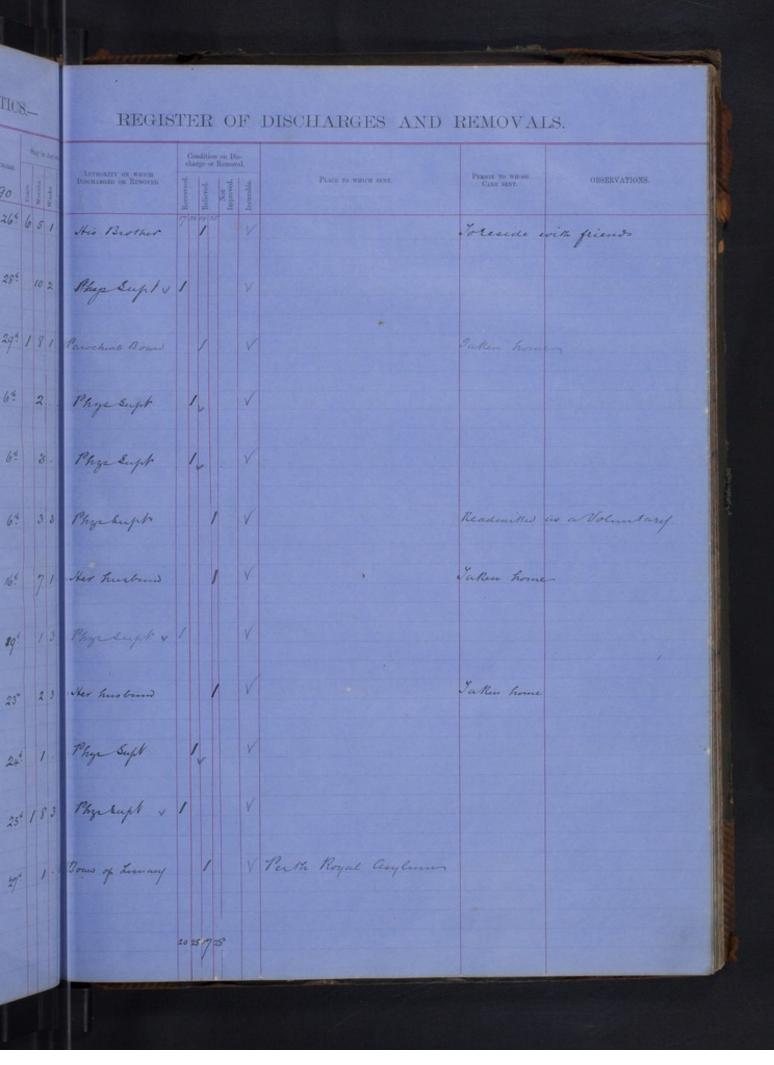

TICS.-REGISTER OF DISCHARGESAND REMOVALS AUTHORITY ON WIDCH DISCHARGED ON RENOVED. PLACE TO WHICH SENT. CARE SENT. arch Thys Oupt larch Phys. Supet. mb1. 3 Home Ner Husband Otroband This Supt e 14 Studing District Sylum Offices of to An Miletul rit Phys Supt The Carpeticate of time general harmy en piers hub rib 521 mb hil to mitchell Canones Rothmell Renate asylum mit 1. 34 Stereflantstitute Settlement in Ireland rel at minar 3 / neb 332 Refuctacy and at malure Ofers Rolly shown Ireland thit do matchell S Stereff Oluria Ty . 13 the Super entered 36 Engrell Bate Distrat Carlow Garage & Do. 184 m. Phys Dupt ay ing 36 ay 1823 Vag 533 Nor 614 La Butcher Tranvok Parocheab Cay fun On Pretrat 2 2 Paintay Aurgh Do Staling Destrict Coylin ray Phys Dupt 414 Lay lay lag to matatel Commencement ray! agge asylum hay Barany Parrokal Caybun 499999 hay 5112 524 lag 822 ay-8.5 lay 6 Eng hourd Fun 12 4. . ing Comment astrials 29 Mars 172 Vitweek off the Rack of the Carlow 22 Mar to his los lay