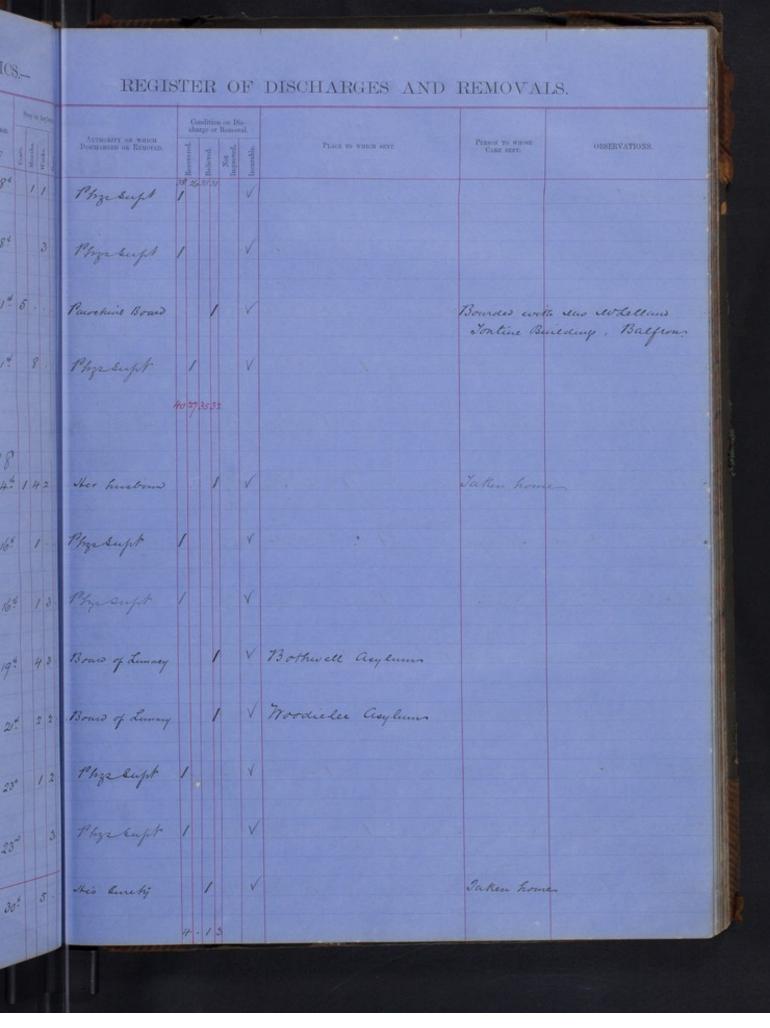

TICS.-REGISTER OF DISCHARGESAND REMOVALS AUTHORITY ON WIDCH DISCHARGED ON RENOVED. PLACE TO WHICH SENT. CARE SENT. arch Thys Oupt larch Phys. Supet. mb1. 3 Home Ner Husband Otroband This Supt e 14 Studing District Sylum Offices of to An Miletul rit Phys Supt The Carpeticate of time general harmy en piers hub rib 521 mb hil to mitchell Canones Rothmell Renate asylum mit 1. 34 Stereflantstitute Settlement in Ireland rel at minar 3 / neb 332 Refuctacy and at malure Ofers Rolly shown Ireland thit do matchell S Stereff Oluria Ty . 13 the Super entered 36 Engrell Bate Distrat Carlow Garage & Do. 184 m. Phys Dupt ay ing 36 ay 1823 Vag 533 Nor 614 La Butcher Tranvok Parocheab Cay fun On Pretrat 2 2 Paintay Aurgh Do Staling Destrict Coylin ray Phys Dupt 414 Lay lay lag to matatel Commencement ray! agge asylum hay Barany Parrokal Caybun 499999 hay 5112 524 lag 822 ay-8.5 lay 6 Eng hourd Fun 12 4. . ing Comment astrials 29 Mars 172 Vitweek off the Rack of the Carlow 22 Mar to his los lay