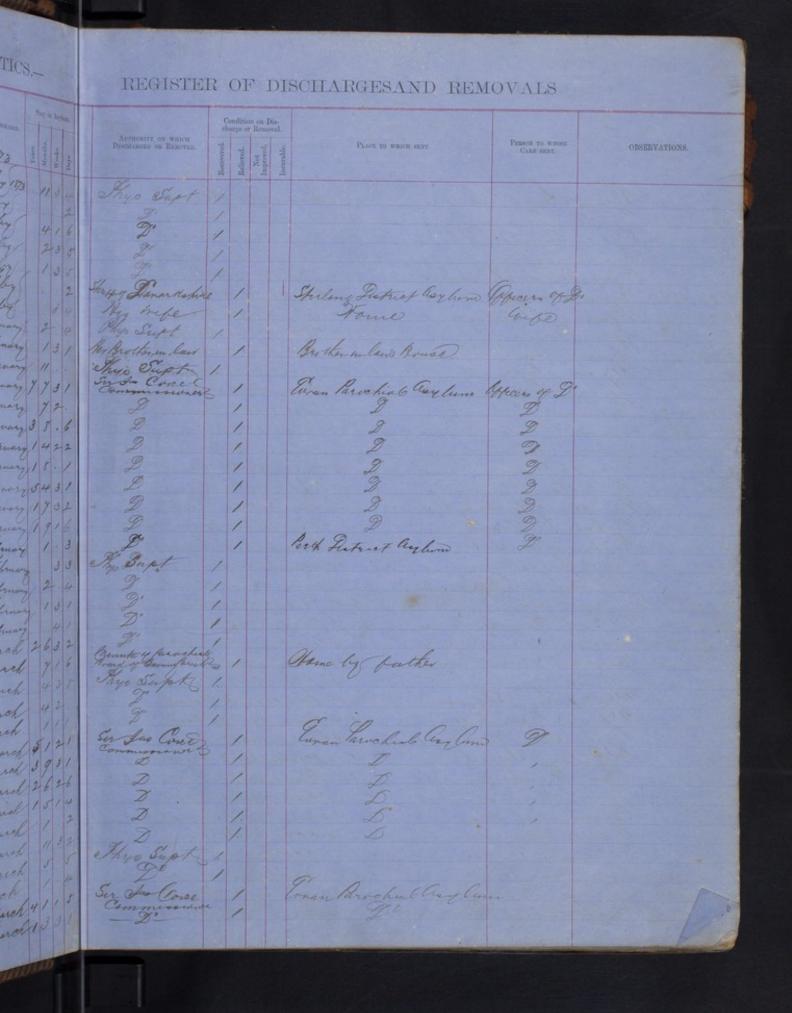

TICS.-REGISTER OF DISCHARGESAND REMOVALS AUTHORITY ON WIDCH DISCHARGED ON RENOVED. PLACE TO WHICH SENT. CARE SENT. arch Thys Oupt larch Phys. Supet. mb1. 3 Home Ner Husband Otroband This Supt e 14 Studing District Sylum Offices of to An Miletul rit Phys Supt The Carpeticate of time general harmy en piers hub rib 521 mb hil to mitchell Canones Rothmell Renate asylum mit 1. 34 Stereflantstitute Settlement in Ireland rel at minar 3 / neb 332 Refuctacy and at malure Ofers Rolly shown Ireland thit do matchell S Stereff Oluria Ty . 13 the Super entered 36 Engrell Bate Distrat Carlow Garage & Do. 184 m. Phys Dupt ay ing 36 ay 1823 Vag 533 Nor 614 La Butcher Tranvok Parocheab Cay fun On Pretrat 2 2 Paintay Aurgh Do Staling Destrict Coylin ray Phys Dupt 414 Lay lay lag to matatel Commencement ray! agge asylum hay Barany Parrokal Caybun 499999 hay 5112 524 lag 822 ay-8.5 lay 6 Eng hourd Fun 12 4. . ing Comment astrials 29 Mars 172 Vitweek off the Rack of the Carlow 22 Mar to his los lay