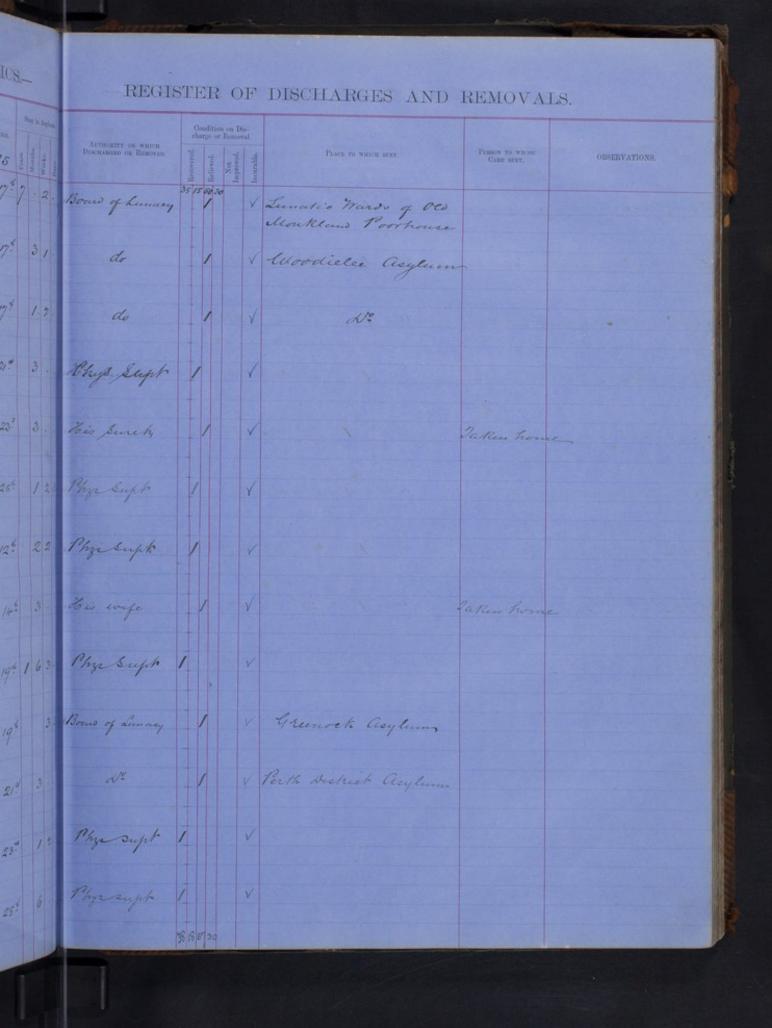

GLASGOW ROYAL ASYLUM FOR LUNATICS .-

REG

INATICS .-REGISTER OF DISCHARGES AND REMOVALS. AUTROSFIT ON WHICH DESCHARGED OR REMOVED. OBSERVATIONS. The Sust Settlement in helino a on Robertour to 6 month on 1 they 1873 and struck of the Rooks gette Relieved 31 and 1873 no reformation having been tecayed at out for and the term huly 2.12 Phys Sap 833 3 of 4.6 1 141 1 et 521 Strafelay Kub pust his tollowant in England 11 3 5 Chairman glity that ) aust taken home, Banbridge, Ireland quet Hallack , Sheinif Sut, 10 1 1 Dr 1 ert Fettlement in Ireland wat 1 20 1 . 2 . 3 Plysician Superintendent 1 at 1 - 2 Fii James levy ret 211 Thys Supt 21 Inst 111 Settlement in England Other og 9 Sheupf & ann Sat 1 131 Ser clas Cure 1 10 3 1 fat 1 23 gat 1 Jet 5.2 224 set ugot 1 1 2 6 1 apor 3 8 1 3 1 Jet 3115 Jupt 211 upt 426 Ry Supt 1 argyle 5 Bake District of Su Sao Can apat 1 4 2 3 1 523 get 1 521 yot 1 134 1 gat set 11/11/1