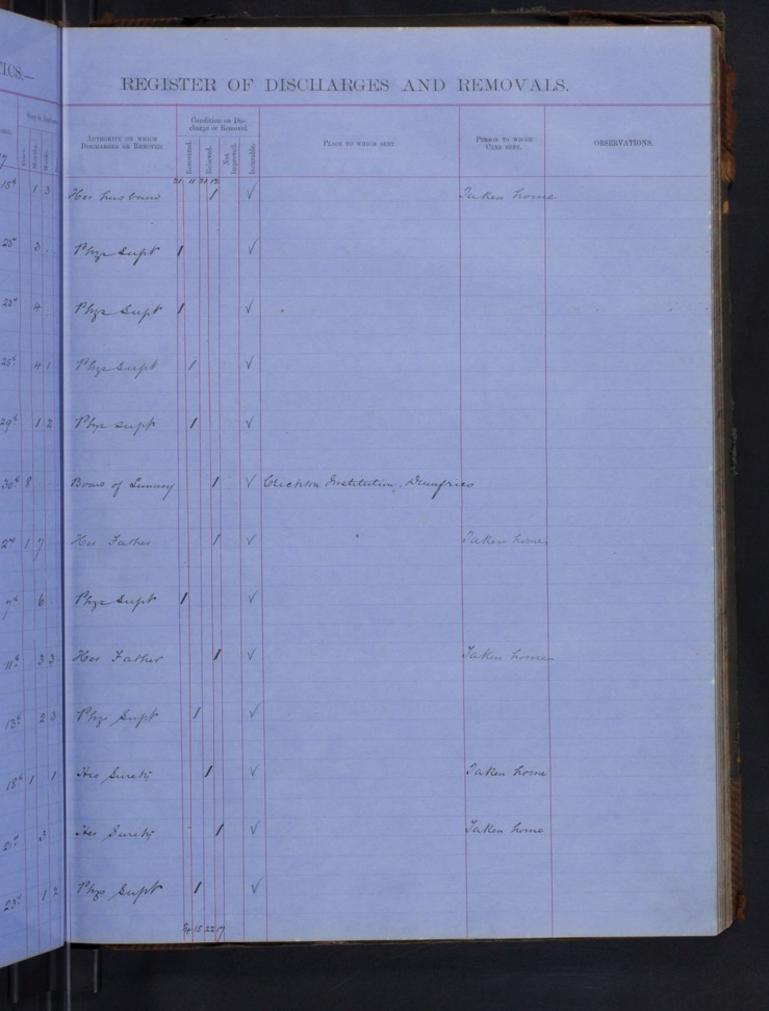

#### REGISTER OF DISCHARGESAND REMOVALS Condition on Dis-charge or Removal. AUTHORITY ON WHICH DESCHARGED ON RENOTED. PERSON TO WHOSE CARE SENT. rel 816 Tirun Parroheal By him "thewarth Do Siz Ans Conce not 622 uch 3 3 3 net 21 Phys Supt By the tabel neh noh 2 11 4 3 erek 11.3 2000 rek 251. reh 1 4 2 uch 625 10h . 1 2 2ch. 1/2 an Partict asphin mch 915 ye Supl Evran Parocheab By Cum Su Jane and 634 ush 6.3 D uch 926 uch 4624 arch 931 arch 2926 arch 4434 arch 21014 arch 10 2 3 erch 621 arch 6. . arch 423 Forme to andree Husband rek ! 11 1 arch 11 10 3 4 matchell uch 643. neh 5516 arch 1 1 2 5 ush 3 5 2 5 neh 8 9 3 3 uch 5.4 1 arek uch 3.5 rel 3 6 2 6 Stating District Royla uch