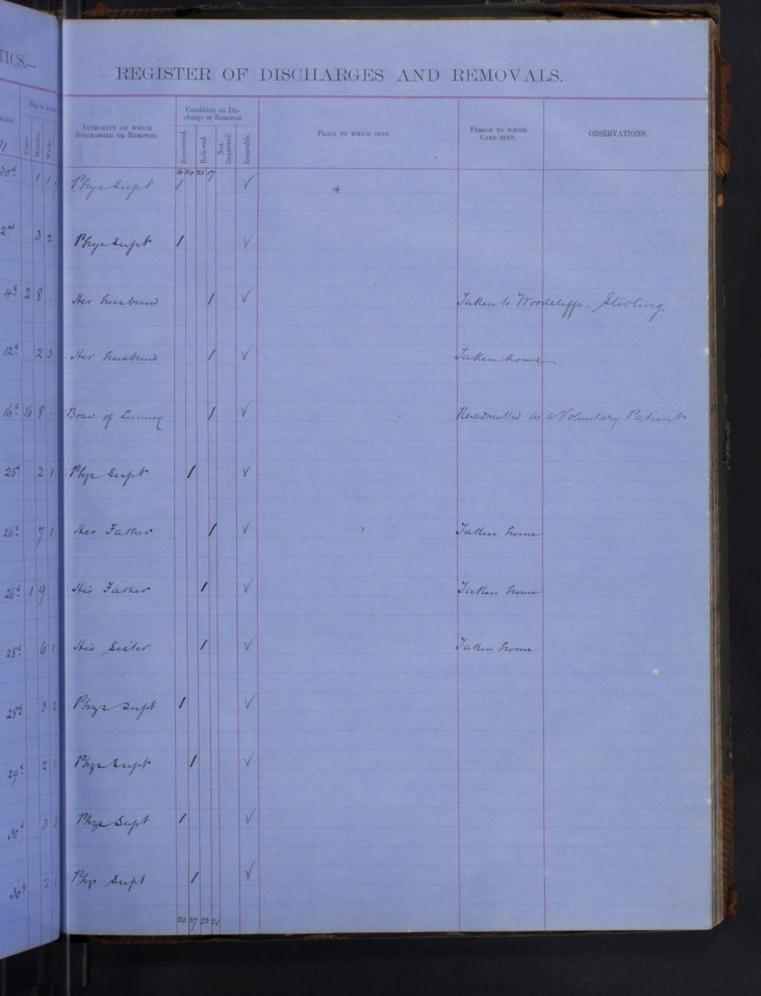

TICS.-REGISTER OF DISCHARGESAND REMOVALS AUTHORITY ON WIDCH DISCHARGED ON RENOVED. PLACE TO WHICH SENT. CARE SENT. arch Thys Oupt larch Phys. Supet. mb1. 3 Home Ner Husband Otroband This Supt e 14 Studing District Sylum Offices of to An Miletul rit Phys Supt The Carpeticate of time general harmy en piers hub rib 521 mb hil to mitchell Canones Rothmell Renate asylum mit 1. 34 Stereflantstitute Settlement in Ireland rel at minar 3 / neb 332 Refuctacy and at malure Ofers Rolly shown Ireland thit do matchell S Stereff Oluria Ty . 13 the Super entered 36 Engrell Bate Distrat Carlow Garage & Do. 184 m. Phys Dupt ay ing 36 ay 1823 Vag 533 Nor 614 La Butcher Tranvok Parocheab Cay fun On Pretrat 2 2 Paintay Aurgh Do Staling Destrict Coylin ray Phys Dupt 414 Lay lay lag to matatel Commencement ray! agge asylum hay Barany Parrokal Caybun 499999 hay 5112 524 lag 822 ay-8.5 lay 6 Eng hourd Fun 12 4. . ing Comment astrials 29 Mars 172 Vitweek off the Rack of the Carlow 22 Mar to his los lay