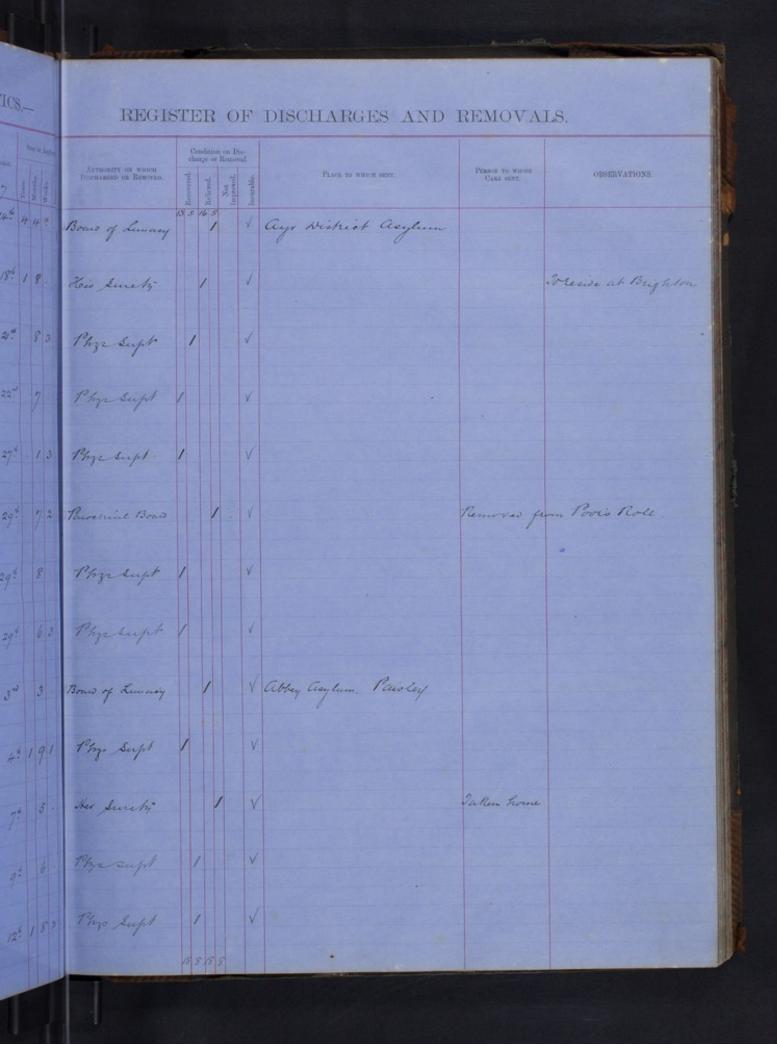

GLASGOW ROYAL ASYLUM FOR LUNATICS .-

REG

INATICS .-REGISTER OF DISCHARGES AND REMOVALS. AUTROSFIT ON WHICH DESCHARGED OR REMOVED. OBSERVATIONS. The Sust Settlement in helino a on Robertour to 6 month on 1 they 1873 and struck of the Rooks gette Relieved 31 and 1873 no reformation having been tecayed at out for and the term huly 2.12 Phys Sap 833 3 of 4.6 1 141 1 et 521 Strafelay Kub pust his tollowant in England 11 3 5 Chairman glity that ) aust taken home, Banbridge, Ireland quet Hallack , Sheinif Sut, 10 1 1 Dr 1 ert Fettlement in Ireland wat 1 20 1 . 2 . 3 Plysician Superintendent 1 at 1 - 2 Fii James levy ret 211 Thys Supt 21 Inst 111 Settlement in England Other og 9 Sheupf & ann Sat 1 131 Ser clas Cure 1 10 3 1 fat 1 23 gat 1 Jet 5.2 224 set ugot 1 1 2 6 1 apor 3 8 1 3 1 Jet 3115 Jupt 211 upt 426 Ry Supt 1 argyle 5 Bake District of Su Sao Can apat 1 4 2 3 1 523 get 1 521 yot 1 134 1 gat set 11/11/1