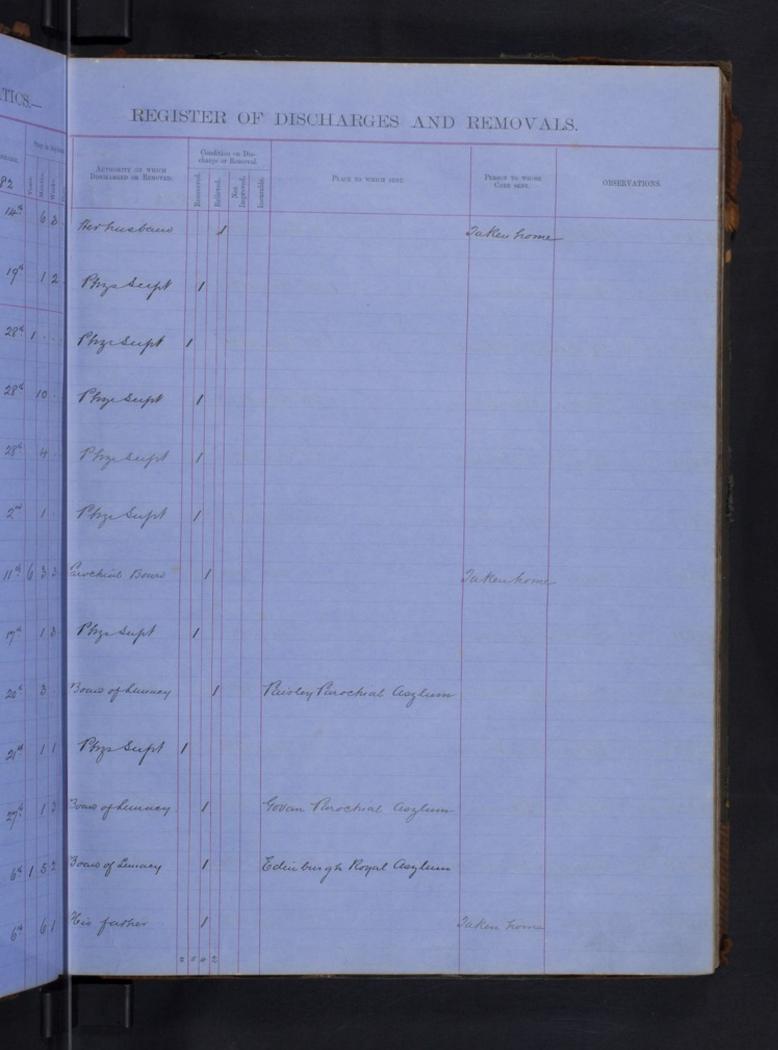

TICS.-REGISTER OF DISCHARGESAND REMOVALS AUTHORITY ON WIDCH DISCHARGED ON RENOVED. PLACE TO WHICH SENT. CARE SENT. arch Thys Oupt larch Phys. Supet. mb1. 3 Home Ner Husband Otroband This Supt e 14 Studing District Sylum Offices of to An Miletul rit Phys Supt The Carpeticate of time general harmy en piers hub rib 521 mb hil to mitchell Canones Rothmell Renate asylum mit 1. 34 Stereflantstitute Settlement in Ireland rel at minar 3 / neb 332 Refuctacy and at malure Ofers Rolly shown Ireland thit do matchell S Stereff Oluria Ty . 13 the Super entered 36 Engrell Bate Distrat Carlow Garage & Do. 184 m. Phys Dupt ay ing 36 ay 1823 Vag 533 Nor 614 La Butcher Tranvok Parocheab Cay fun On Pretrat 2 2 Paintay Aurgh Do Staling Destrict Coylin ray Phys Dupt 414 Lay lay lag to matatel Commencement ray! agge asylum hay Barany Parrokal Caybun 499999 hay 5112 524 lag 822 ay-8.5 lay 6 Eng hourd Fun 12 4. . ing Comment astrials 29 Mars 172 Vitweek off the Rack of the Carlow 22 Mar to his los lay