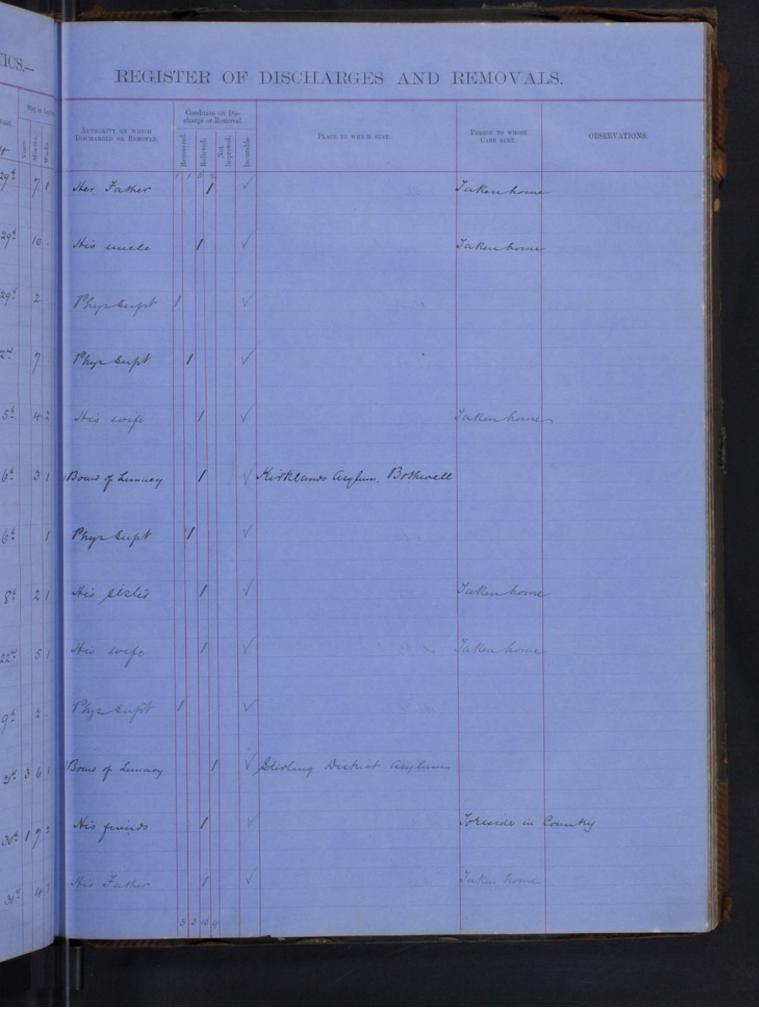

TICS.-REGISTER OF DISCHARGESAND REMOVALS AUTHORITY ON WIDCH DISCHARGED ON RENOVED. PLACE TO WHICH SENT. CARE SENT. arch Thys Oupt larch Phys. Supet. mb1. 3 Home Ner Husband Otroband This Supt e 14 Studing District Sylum Offices of to An Miletul rit Phys Supt The Carpeticate of time general harmy en piers hub rib 521 mb hil to mitchell Canones Rothmell Renate asylum mit 1. 34 Stereflantstitute Settlement in Ireland rel at minar 3 / neb 332 Refuctacy and at malure Ofers Rolly shown Ireland thit do matchell S Stereff Oluria Ty . 13 the Super entered 36 Engrell Bate Distrat Carlow Garage & Do. 184 m. Phys Dupt ay ing 36 ay 1823 Vag 533 Nor 614 La Butcher Tranvok Parocheab Cay fun On Pretrat 2 2 Paintay Aurgh Do Staling Destrict Coylin ray Phys Dupt 414 Lay lay lag to matatel Commencement ray! agge asylum hay Barany Parrokal Caybun 499999 hay 5112 524 lag 822 ay-8.5 lay 6 Eng hourd Fun 12 4. . ing Comment astrials 29 Mars 172 Vitweek off the Rack of the Carlow 22 Mar to his los lay