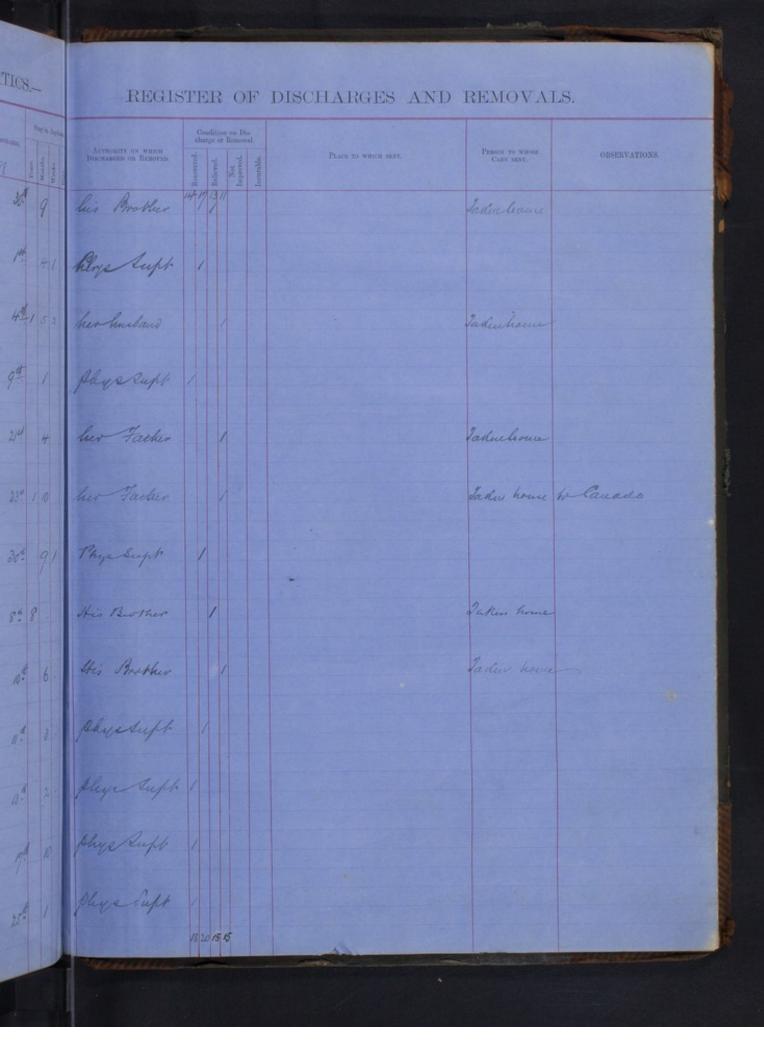

#### REGISTER OF DISCHARGESAND REMOVALS Condition on Dis-charge or Removal. AUTHORITY ON WHICH DESCHARGED ON RENOTED. PERSON TO WHOSE CARE SENT. rel 816 Tirun Parroheal By him "thewarth Do Siz Ans Conce not 622 uch 3 3 3 net 21 Phys Supt By the tabel neh noh 2 11 4 3 erek 11.3 2000 rek 251. reh 1 4 2 uch 625 10h . 1 2 2ch. 1/2 an Partict asphin mch 915 ye Supl Evran Parocheab By Cum Su Jane and 634 ush 6.3 D uch 926 uch 4624 arch 931 arch 2926 arch 4434 arch 21014 arch 10 2 3 erch 621 arch 6. . arch 423 Forme to andree Husband rek ! 11 1 arch 11 10 3 4 matchell uch 643. neh 5516 arch 1 1 2 5 ush 3 5 2 5 neh 8 9 3 3 uch 5.4 1 arek uch 3.5 rel 3 6 2 6 Stating District Royla uch