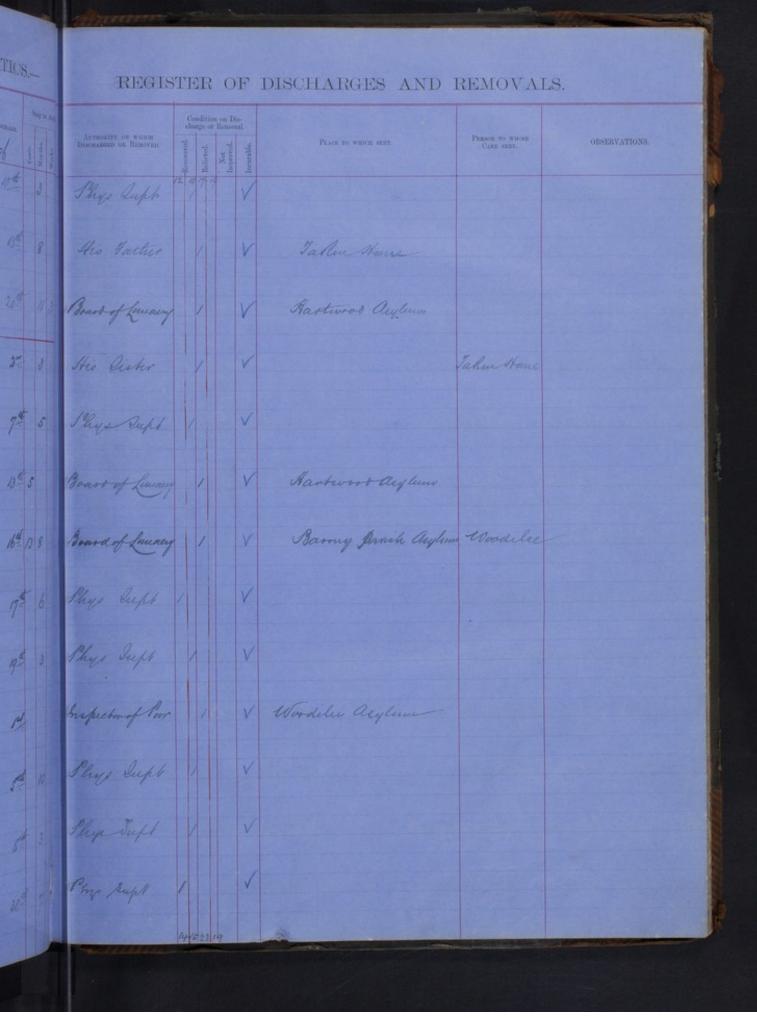

#### REGISTER OF DISCHARGESAND REMOVALS Condition on Dis-charge or Removal. AUTHORITY ON WHICH DESCHARGED ON RENOTED. PERSON TO WHOSE CARE SENT. rel 816 Tirun Parroheal By him "thewarth Do Siz Ans Conce not 622 uch 3 3 3 net 21 Phys Supt By the tabel neh noh 2 11 4 3 erek 11.3 2000 rek 251. reh 1 4 2 uch 625 10h . 1 2 2ch. 1/2 an Partict asphin mch 915 ye Supl Evran Parocheab By Cum Su Jane and 634 ush 6.3 D uch 926 uch 4624 arch 931 arch 2926 arch 4434 arch 21014 arch 10 2 3 erch 621 arch 6. . arch 423 Forme to andree Husband rek ! 11 1 arch 11 10 3 4 matchell uch 643. neh 5516 arch 1 1 2 5 ush 3 5 2 5 neh 8 9 3 3 uch 5.4 1 arek uch 3.5 rel 3 6 2 6 Stating District Royla uch