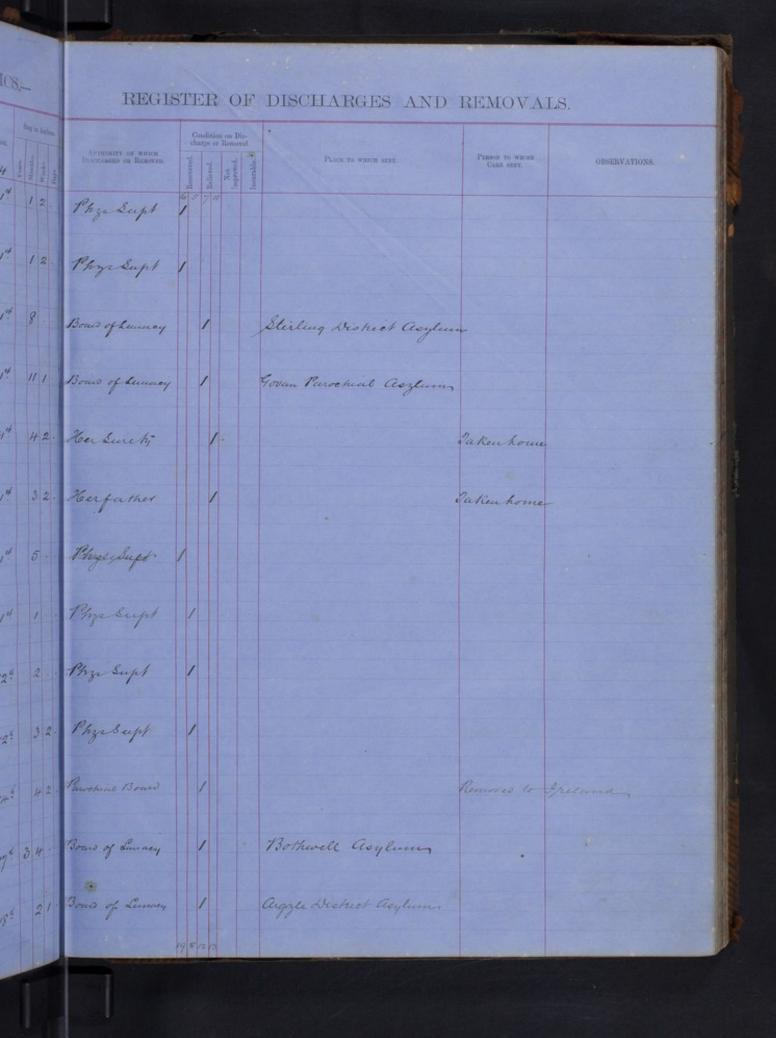

#### REGISTER OF DISCHARGESAND REMOVALS Condition on Dis-charge or Removal. AUTHORITY ON WHICH DESCHARGED ON RENOTED. PERSON TO WHOSE CARE SENT. rel 816 Tirun Parroheal By him "thewarth Do Siz Ans Conce not 622 uch 3 3 3 net 21 Phys Supt By the tabel neh noh 2 11 4 3 erek 11.3 2000 rek 251. reh 1 4 2 uch 625 10h . 1 2 2ch. 1/2 an Partict asphin mch 915 ye Supl Evran Parocheab By Cum Su Jane and 634 ush 6.3 D uch 926 uch 4624 arch 931 arch 2926 arch 4434 arch 21014 arch 10 2 3 erch 621 arch 6. . arch 423 Forme to andree Husband rek ! 11 1 arch 11 10 3 4 matchell uch 643. neh 5516 arch 1 1 2 5 ush 3 5 2 5 neh 8 9 3 3 uch 5.4 1 arek uch 3.5 rel 3 6 2 6 Stating District Royla uch