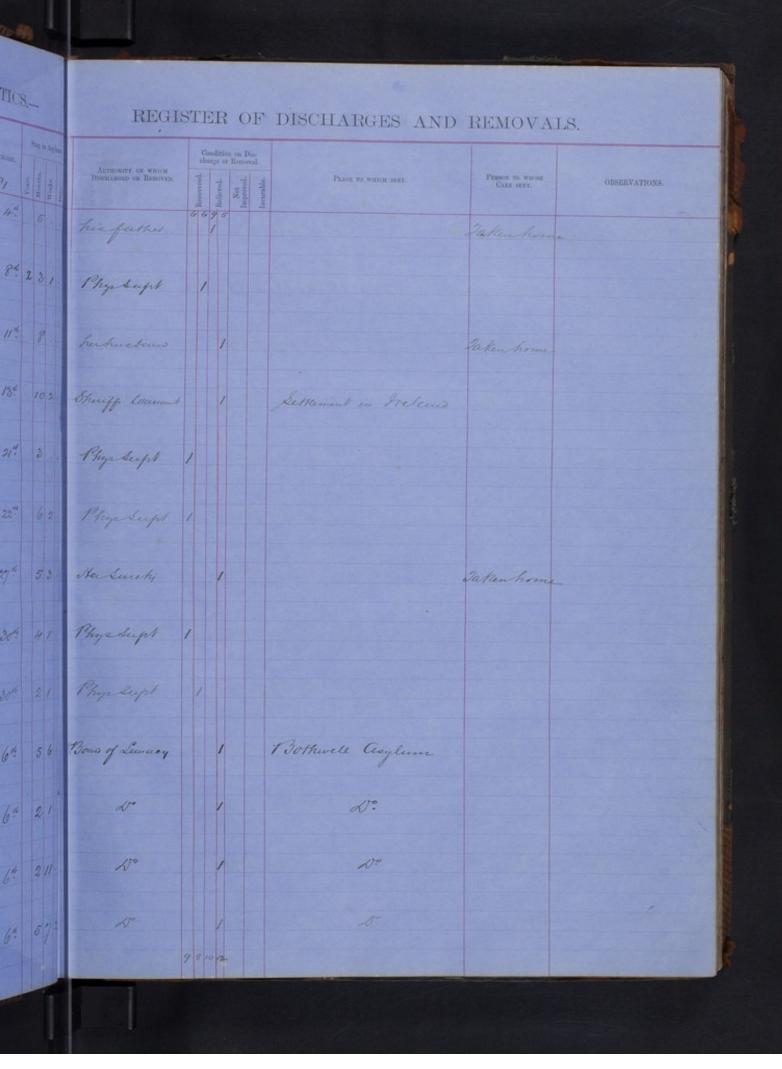

GLASGOW ROYAL ASYLUM FOR LUNATICS .-

REG

INATICS .-REGISTER OF DISCHARGES AND REMOVALS. AUTROSFIT ON WHICH DESCHARGED OR REMOVED. OBSERVATIONS. The Sust Settlement in helino a on Robertour to 6 month on 1 they 1873 and struck of the Rooks gette Relieved 31 and 1873 no reformation having been tecayed at out for and the term huly 2.12 Phys Sap 833 3 of 4.6 1 141 1 et 521 Strafelay Kub pust his tollowant in England 11 3 5 Chairman glity that ) aust taken home, Banbridge, Ireland quet Hallack , Sheinif Sut, 10 1 1 Dr 1 ert Fettlement in Ireland wat 1 20 1 . 2 . 3 Plysician Superintendent 1 at 1 - 2 Fii James levy ret 211 Thys Supt 21 Inst 111 Settlement in England Other og 9 Sheupf & ann Sat 1 131 Ser clas Cure 1 10 3 1 fat 1 23 gat 1 Jet 5.2 224 set ugot 1 1 2 6 1 apor 3 8 1 3 1 Jet 3115 Jupt 211 upt 426 Ry Supt 1 argyle 5 Bake District of Su Sao Can apat 1 4 2 3 1 523 get 1 521 yot 1 134 1 gat set 11/11/1