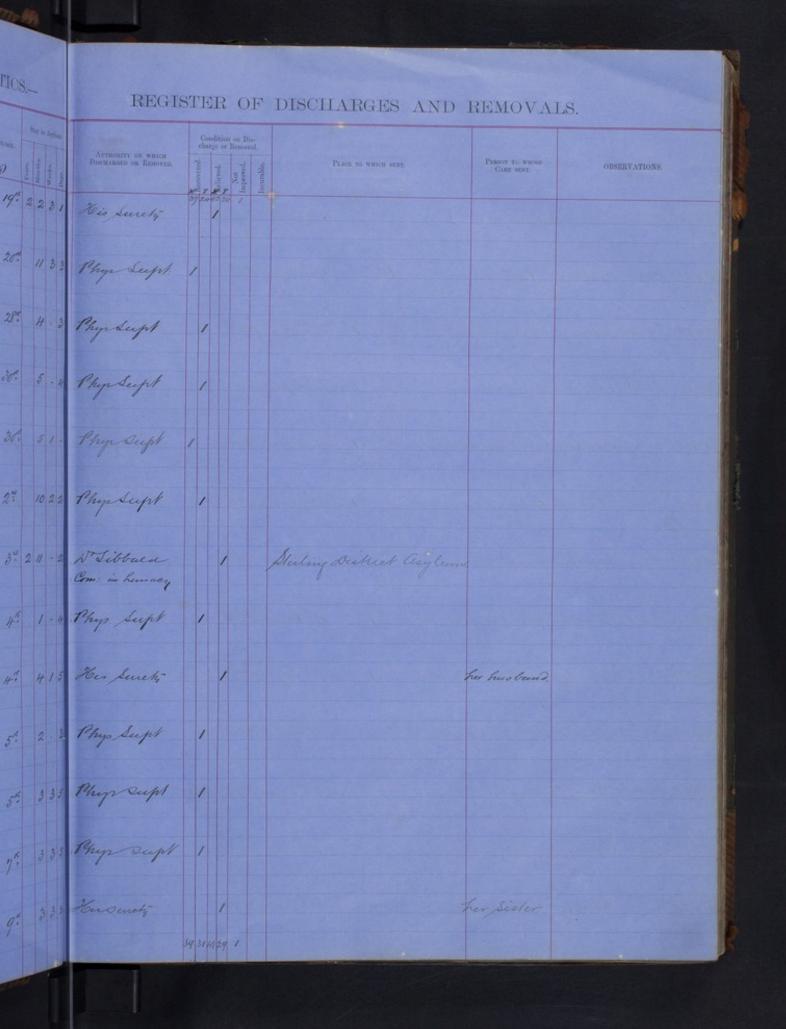

#### REGISTER OF DISCHARGESAND REMOVALS Condition on Dis-charge or Removal. AUTHORITY ON WHICH DESCHARGED ON RENOTED. PERSON TO WHOSE CARE SENT. rel 816 Tirun Parroheal By him "thewarth Do Siz Ans Conce not 622 uch 3 3 3 net 21 Phys Supt By the tabel neh noh 2 11 4 3 erek 11.3 2000 rek 251. reh 1 4 2 uch 625 10h . 1 2 2ch. 1/2 an Partict asphin mch 915 ye Supl Evran Parocheab By Cum Su Jane and 634 ush 6.3 D uch 926 uch 4624 arch 931 arch 2926 arch 4434 arch 21014 arch 10 2 3 erch 621 arch 6. . arch 423 Forme to andree Husband rek ! 11 1 arch 11 10 3 4 matchell uch 643. neh 5516 arch 1 1 2 5 ush 3 5 2 5 neh 8 9 3 3 uch 5.4 1 arek uch 3.5 rel 3 6 2 6 Stating District Royla uch