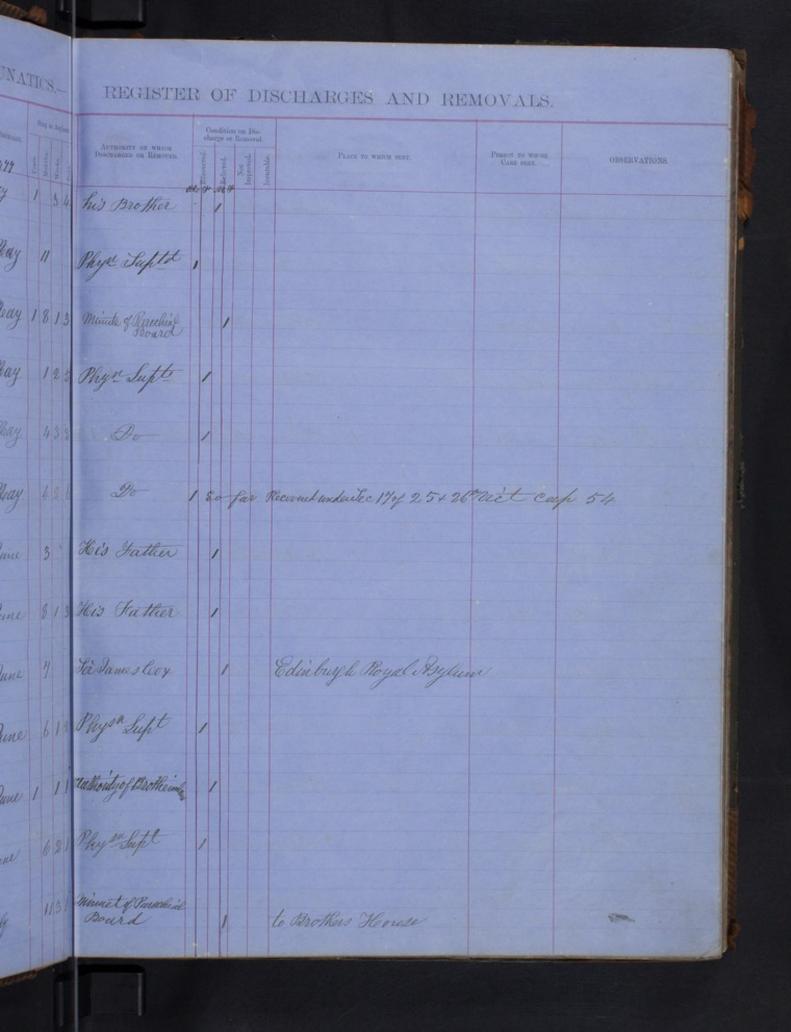

#### REGISTER OF DISCHARGESAND REMOVALS Condition on Dis-charge or Removal. AUTHORITY ON WHICH DESCHARGED ON RENOTED. PERSON TO WHOSE CARE SENT. rel 816 Tirun Parroheal By him "thewarth Do Siz Ans Conce not 622 uch 3 3 3 net 21 Phys Supt By the tabel neh noh 2 11 4 3 erek 11.3 2000 rek 251. reh 1 4 2 uch 625 10h . 1 2 2ch. 1/2 an Partict asphin mch 915 ye Supl Evran Parocheab By Cum Su Jane and 634 ush 6.3 D uch 926 uch 4624 arch 931 arch 2926 arch 4434 arch 21014 arch 10 2 3 erch 621 arch 6. . arch 423 Forme to andree Husband rek ! 11 1 arch 11 10 3 4 matchell uch 643. neh 5516 arch 1 1 2 5 ush 3 5 2 5 neh 8 9 3 3 uch 5.4 1 arek uch 3.5 rel 3 6 2 6 Stating District Royla uch