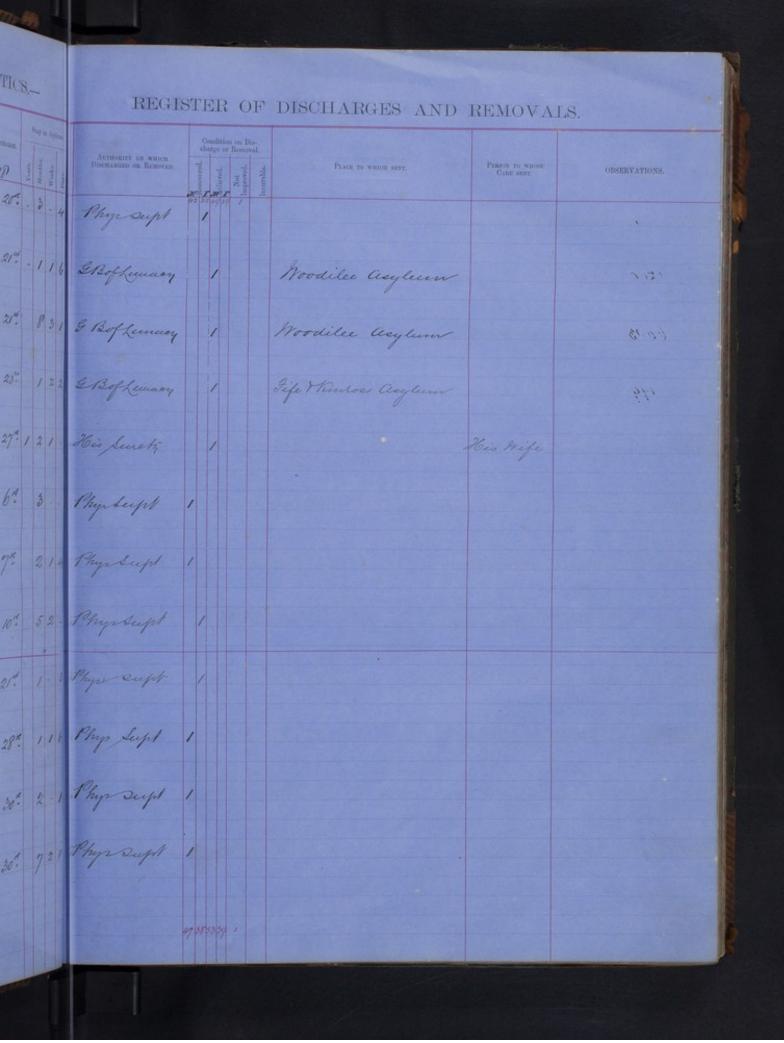

TICS.-REGISTER OF DISCHARGESAND REMOVALS AUTHORITY ON WIDCH DISCHARGED ON RENOVED. PLACE TO WHICH SENT. CARE SENT. arch Thys Oupt larch Phys. Supet. mb1. 3 Home Ner Husband Otroband This Supt e 14 Studing District Sylum Offices of to An Miletul rit Phys Supt The Carpeticate of time general harmy en piers hub rib 521 mb hil to mitchell Canones Rothmell Renate asylum mit 1. 34 Stereflantstitute Settlement in Ireland rel at minar 3 / neb 332 Refuctacy and at malure Ofers Rolly shown Ireland thit do matchell S Stereff Oluria Ty . 13 the Super entered 36 Engrell Bate Distrat Carlow Garage & Do. 184 m. Phys Dupt ay ing 36 ay 1823 Vag 533 Nor 614 La Butcher Tranvok Parocheab Cay fun On Pretrat 2 2 Paintay Aurgh Do Staling Destrict Coylin ray Phys Dupt 414 Lay lay lag to matatel Commencement ray! agge asylum hay Barany Parrokal Caybun 499999 hay 5112 524 lag 822 ay-8.5 lay 6 Eng hourd Fun 12 4. . ing Comment astrials 29 Mars 172 Vitweek off the Rack of the Carlow 22 Mar to his los lay