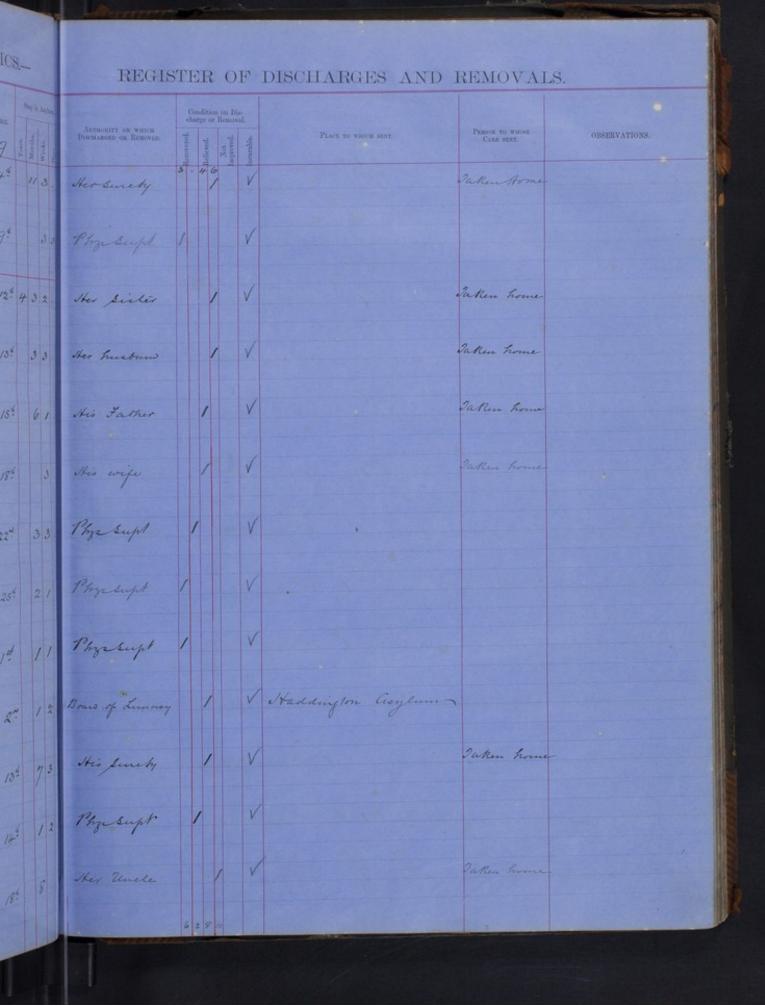

#### REGISTER OF DISCHARGESAND REMOVALS Condition on Dis-charge or Removal. AUTHORITY ON WHICH DESCHARGED ON RENOTED. PERSON TO WHOSE CARE SENT. rel 816 Tirun Parroheal By him "thewarth Do Siz Ans Conce not 622 uch 3 3 3 net 21 Phys Supt By the tabel neh noh 2 11 4 3 erek 11.3 2000 rek 251. reh 1 4 2 uch 625 10h . 1 2 2ch. 1/2 an Partict asphin mch 915 ye Supl Evran Parocheab By Cum Su Jane and 634 ush 6.3 D uch 926 uch 4624 arch 931 arch 2926 arch 4434 arch 21014 arch 10 2 3 erch 621 arch 6. . arch 423 Forme to andree Husband rek ! 11 1 arch 11 10 3 4 matchell uch 643. neh 5516 arch 1 1 2 5 ush 3 5 2 5 neh 8 9 3 3 uch 5.4 1 arek uch 3.5 rel 3 6 2 6 Stating District Royla uch