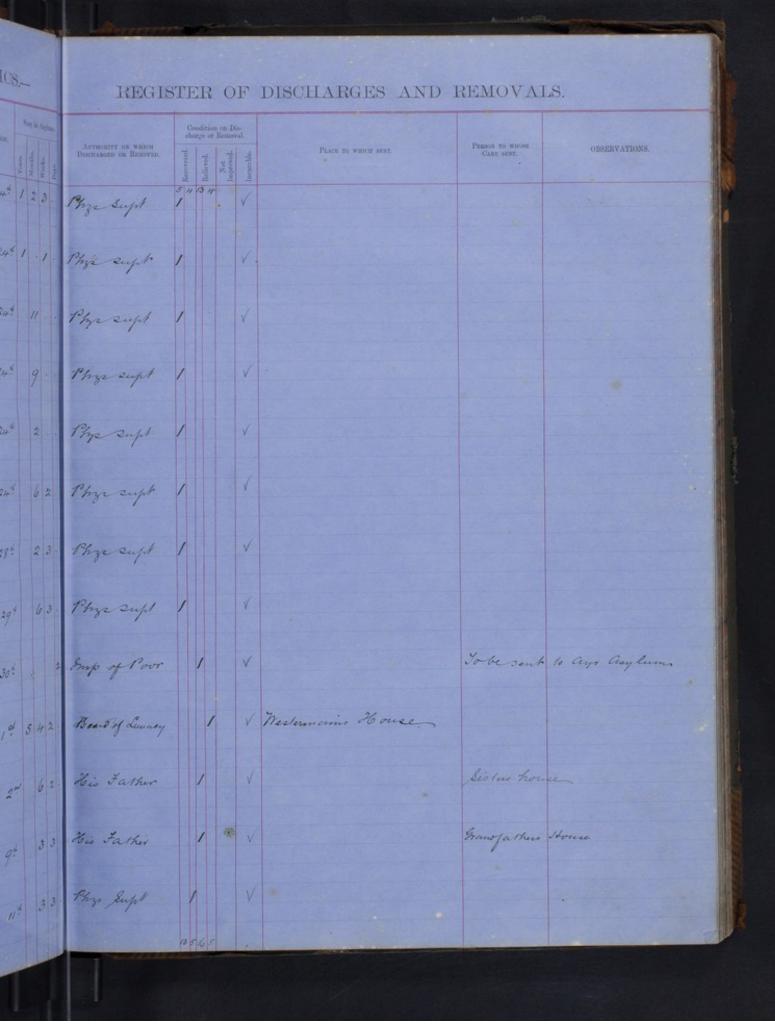

REG

TICS .-REGISTER OF DISCHARGES AND REMOVALS. OBSERVATIONS. T.J. Marine nay . 7. 3 Her Ausband & Chitchell hay 1822 nay 1.12 Lay 1112. 2az . 226 haz . 1 24 nuy 2 He Duge tok argul Justicat anglum L' ay 140 The Lupt Lay 132 Evran Paricheat Avylum J J J Lay 452. de Autohell 2ay 2514 19.9 9 hug 2622 nag 111 Phys Quet 1 ne 132 Settlement in Eigland Storff Galbraith me 22 63 Phys Supt 1 424 ne 31h me. 21 ine 536 Settlement in Acland Stereff Galbraith 1 enc \$ 34 Stuling District Portune 2 taken Home 9 une 2 Ar mitchell S and 3 2 une H and 6 and 1916 The Surety 1 Refinaterlas. An Ausband 1 thys Quest 1 une of the der Britched , 1 Erran Parochel Goy Com Phys Dagt 1 une une land 4.6 13 His wife 13 Entertailer & 2 2 Do Dampres Teylin Espan Parocheal Asylum Edinkar Rayalaspani alber Parochal Corphantingle 2 The Dept !! 216 Rame South of Laward day of 1 2 Convey were to the South of 1 order upon thick to raw 1 Settlement in the land " (connected) Realmetted same day and sen order without leaven filley long