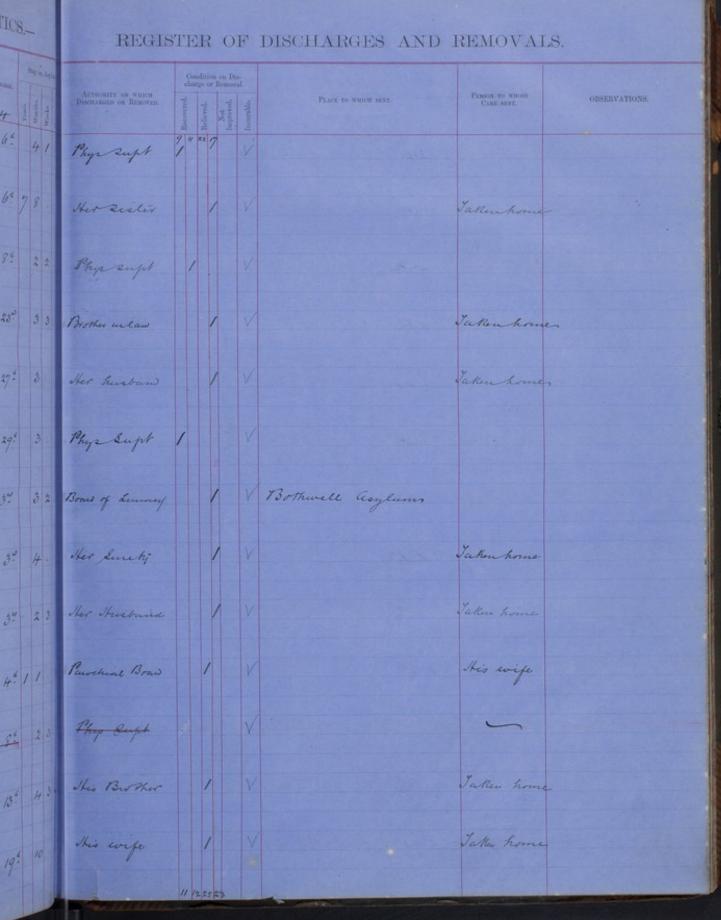

REG

TICS .-REGISTER OF DISCHARGES AND REMOVALS. OBSERVATIONS. T.J. Marine nay . 7. 3 Her Ausband & Chitchell hay 1822 nay 1.12 Lay 1112. 2az . 226 haz . 1 24 nuy 2 He Duge tok argul Justicat anglum L' ay 140 The Lupt Lay 132 Evran Paricheat Avylum J J J Lay 452. de Autohell 2ay 2514 19.9 9 hug 2622 nag 111 Phys Quet 1 ne 132 Settlement in Eigland Storff Galbraith me 22 63 Phys Supt 1 424 ne 31h me. 21 ine 536 Settlement in Acland Stereff Galbraith 1 enc \$ 34 Stuling District Portune 2 taken Home 9 une 2 Ar mitchell S and 3 2 une H and 6 and 1916 The Surety 1 Refinaterlas. An Ausband 1 thys Quest 1 une of the der Britched , 1 Erran Parochel Goy Com Phys Dagt 1 une une land 4.6 13 His wife 13 Entertailer & 2 2 Do Dampres Teylin Espan Parocheal Asylum Edinkar Rayalaspani alber Parochal Corphantingle 2 The Dept !! 216 Rame South of Laward day of 1 2 Convey were to the South of 1 order upon thick to raw 1 Settlement in the land " (connected) Realmetted same day and sen order without leaven filley long