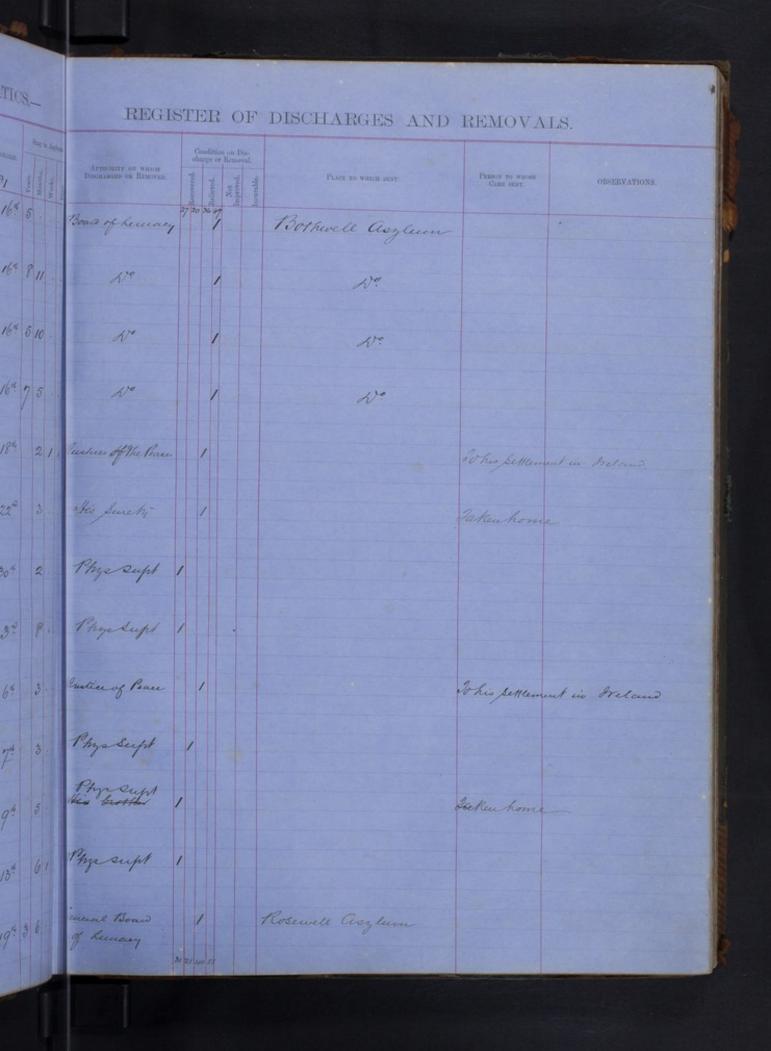

GLASGOW ROYAL ASYLUM FOR LUNATICS .-

REG

INATICS .-REGISTER OF DISCHARGES AND REMOVALS. AUTROSFIT ON WHICH DESCHARGED OR REMOVED. OBSERVATIONS. The Sust Settlement in helino a on Robertour to 6 month on 1 they 1873 and struck of the Rooks gette Relieved 31 and 1873 no reformation having been tecayed at out for and the term huly 2.12 Phys Sap 833 3 of 4.6 1 141 1 et 521 Strafelay Kub pust his tollowant in England 11 3 5 Chairman glity that ) aust taken home, Banbridge, Ireland quet Hallack , Sheinif Sut, 10 1 1 Dr 1 ert Fettlement in Ireland wat 1 20 1 . 2 . 3 Plysician Superintendent 1 at 1 - 2 Fii James levy ret 211 Thys Supt 21 Inst 111 Settlement in England Other og 9 Sheupf & ann Sat 1 131 Ser clas Cure 1 10 3 1 fat 1 23 gat 1 Jet 5.2 224 set ugot 1 1 2 6 1 apor 3 8 1 3 1 Jet 3115 Jupt 211 upt 426 Ry Supt 1 argyle 5 Bake District of Su Sao Can apat 1 4 2 3 1 523 get 1 521 yot 1 134 1 gat set 11/11/1