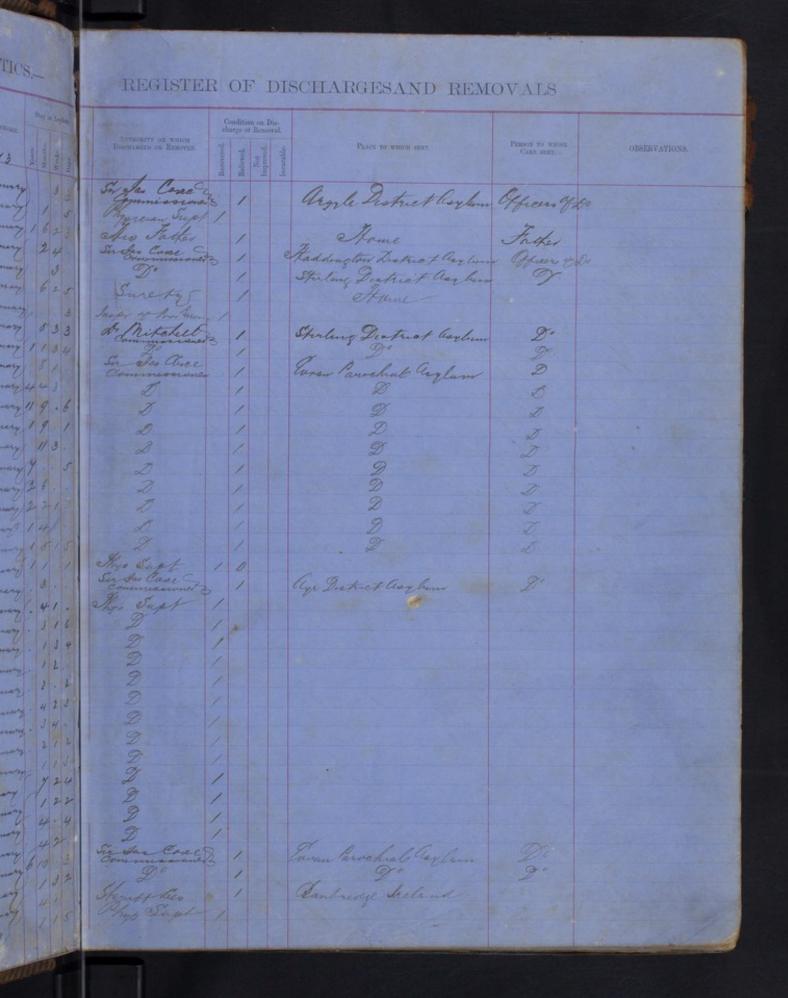

#### REGISTER OF DISCHARGESAND REMOVALS Condition on Dis-charge or Removal. AUTHORITY ON WHICH DESCHARGED ON RENOTED. PERSON TO WHOSE CARE SENT. rel 816 Tirun Parroheal By him "thewarth Do Siz Ans Conce not 622 uch 3 3 3 net 21 Phys Supt By the tabel neh noh 2 11 4 3 erek 11.3 2000 rek 251. reh 1 4 2 uch 625 10h . 1 2 2ch. 1/2 an Partict asphin mch 915 ye Supl Evran Parocheab By Cum Su Jane and 634 ush 6.3 D uch 926 uch 4624 arch 931 arch 2926 arch 4434 arch 21014 arch 10 2 3 erch 621 arch 6. . arch 423 Forme to andree Husband rek ! 11 1 arch 11 10 3 4 matchell uch 643. neh 5516 arch 1 1 2 5 ush 3 5 2 5 neh 8 9 3 3 uch 5.4 1 arek uch 3.5 rel 3 6 2 6 Stating District Royla uch