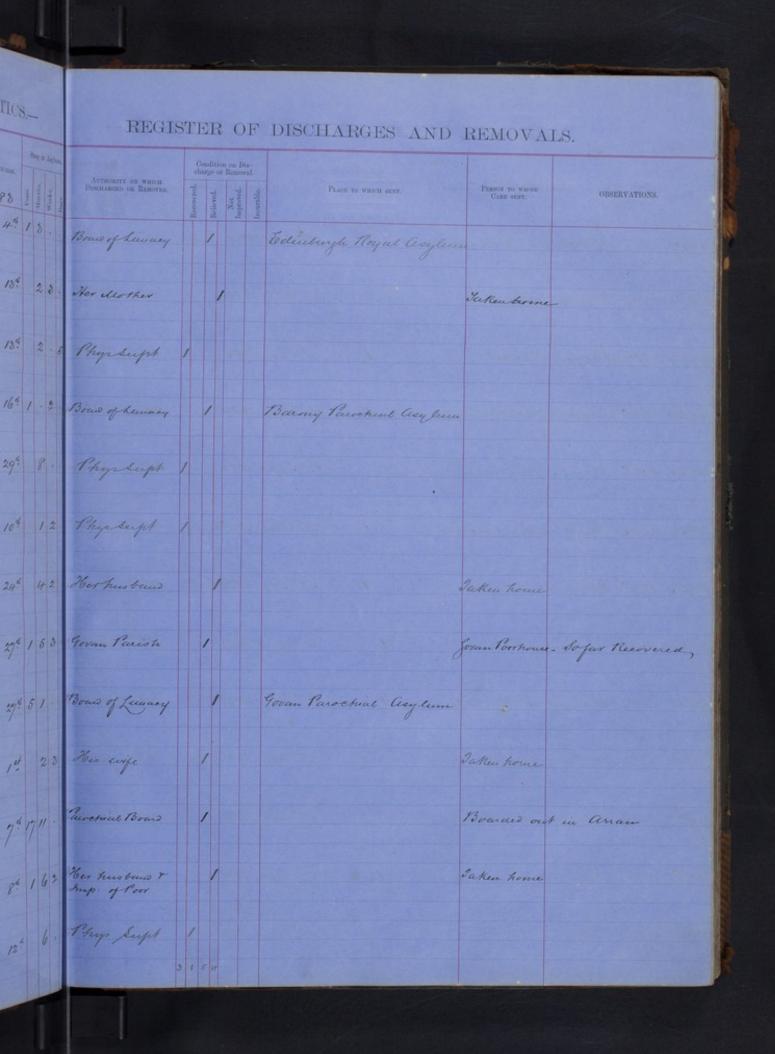

GLASGOW ROYAL ASYLUM FOR LUNATICS .-

REG

INATICS .-REGISTER OF DISCHARGES AND REMOVALS. AUTROSFIT ON WHICH DESCHARGED OR REMOVED. OBSERVATIONS. The Sust Settlement in helino a on Robertour to 6 month on 1 they 1873 and struck of the Rooks gette Relieved 31 and 1873 no reformation having been tecayed at out for and the term huly 2.12 Phys Sap 833 3 of 4.6 1 141 1 et 521 Strafelay Kub pust his tollowant in England 11 3 5 Chairman glity that ) aust taken home, Banbridge, Ireland quet Hallack , Sheinif Sut, 10 1 1 Dr 1 ert Fettlement in Ireland wat 1 20 1 . 2 . 3 Plysician Superintendent 1 at 1 - 2 Fii James levy ret 211 Thys Supt 21 Inst 111 Settlement in England Other og 9 Sheupf & ann Sat 1 131 Ser clas Cure 1 10 3 1 fat 1 23 gat 1 Jet 5.2 224 set ugot 1 1 2 6 1 apor 3 8 1 3 1 Jet 3115 Jupt 211 upt 426 Ry Supt 1 argyle 5 Bake District of Su Sao Can apat 1 4 2 3 1 523 get 1 521 yot 1 134 1 gat set 11/11/1