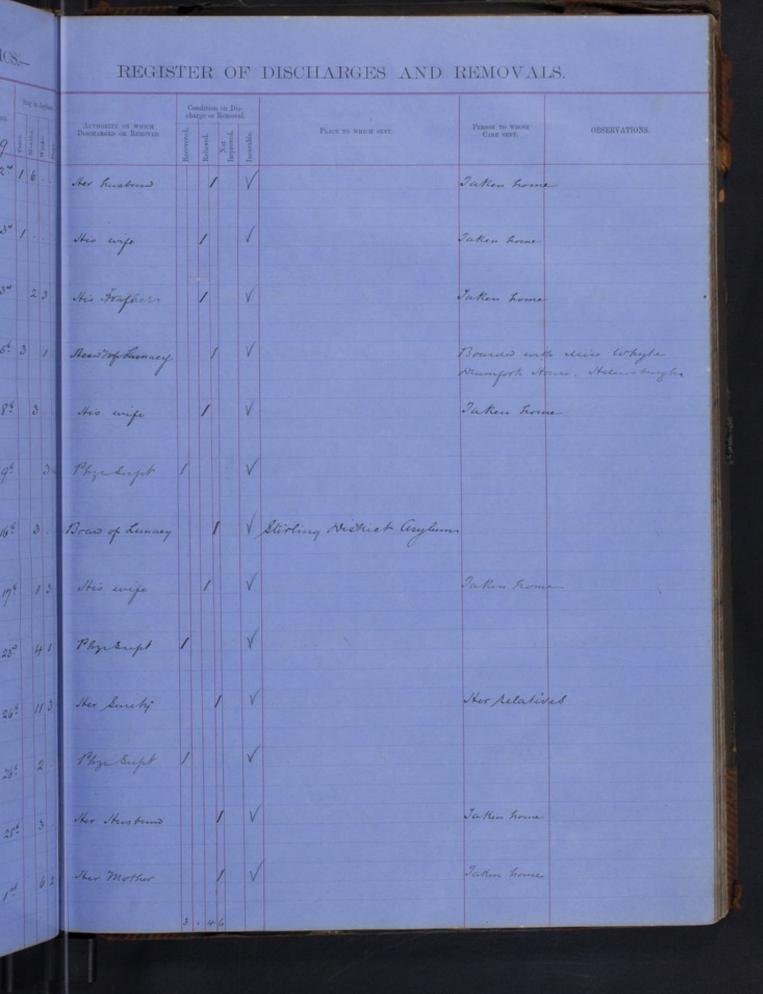

REGI

INATICS .-REGISTER OF DISCHARGES AND REMOVALS. The Supt. 225 cf ch . Ay Retrict asylow Oticero Husband Snoto Core 2.5 me Home States The Sister 5434 Phys Supt 32 a for 3 - 1 have Type Henriss asylume Su las Cane 3, Cobreen 1 lan Su Jac Canec lare Settlementin She Cano His Surety Sunot 31 Sengel & Murray Phys Dupt 1 Read of Barmanal Ruese of Barmanal 1 Mare . 134 nor lor. Daw 523 Ho Brother 1.2 Phy Dapt 135 D 521 D 20 D Burchen Chance lur er 135 er 521 er 214 Sudan Grace. Jumbries any line en g. 512 Hay Ausbaux 232 Hay Ausbaux 134 Hay Quept 15 D 624 D 734 her her Home Mashand in Jeek her her her Erren Parcheal agerm Offices to Antekeco c.r her