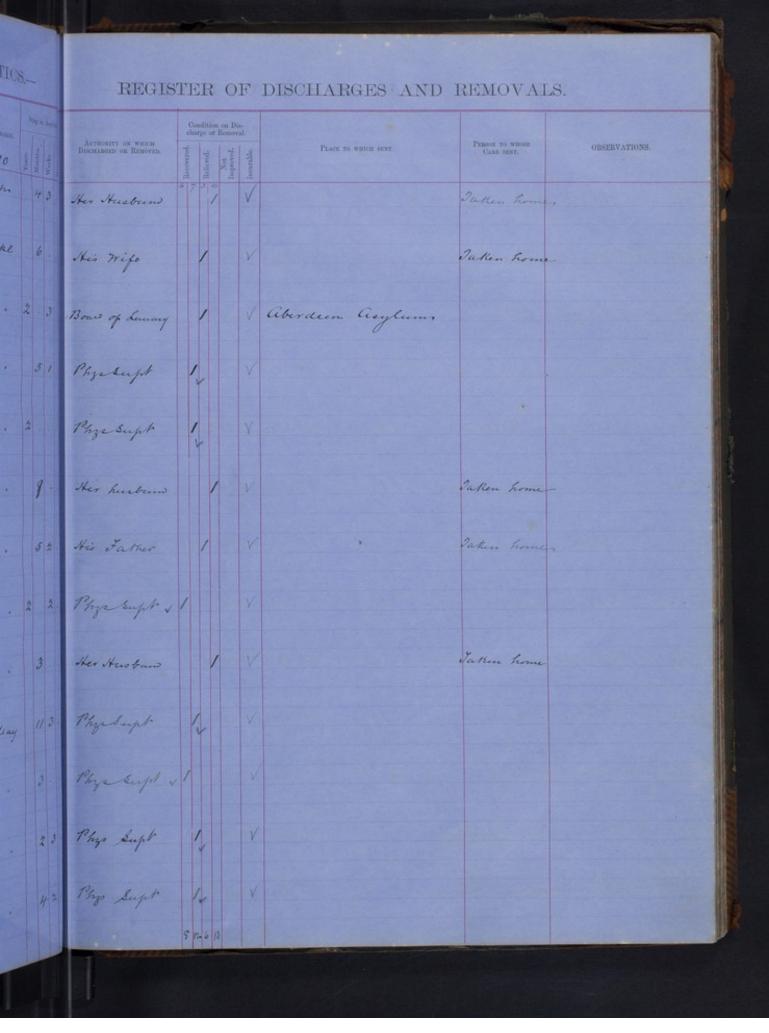

TICS.-REGISTER OF DISCHARGESAND REMOVALS AUTHORITY ON WIDCH DISCHARGED ON RENOVED. PLACE TO WHICH SENT. CARE SENT. arch Thys Oupt larch Phys. Supet. mb1. 3 Home Ner Husband Otroband This Supt e 14 Studing District Sylum Offices of to An Miletul rit Phys Supt The Carpeticate of time general harmy en piers hub rib 521 mb hil to mitchell Canones Rothmell Renate asylum mit 1. 34 Stereflantstitute Settlement in Ireland rel at minar 3 / neb 332 Refuctacy and at malure Ofers Rolly shown Ireland thit do matchell S Stereff Oluria Ty . 13 the Super entered 36 Engrell Bate Distrat Carlow Garage & Do. 184 m. Phys Dupt ay ing 36 ay 1823 Vag 533 Nor 614 La Butcher Tranvok Parocheab Cay fun On Pretrat 2 2 Paintay Aurgh Do Staling Destrict Coylin ray Phys Dupt 414 Lay lay lag to matatel Commencement ray! agge asylum hay Barany Parrokal Caybun 499999 hay 5112 524 lag 822 ay-8.5 lay 6 Eng hourd Fun 12 4. . ing Comment astrials 29 Mars 172 Vitweek off the Rack of the Carlow 22 Mar to his los lay