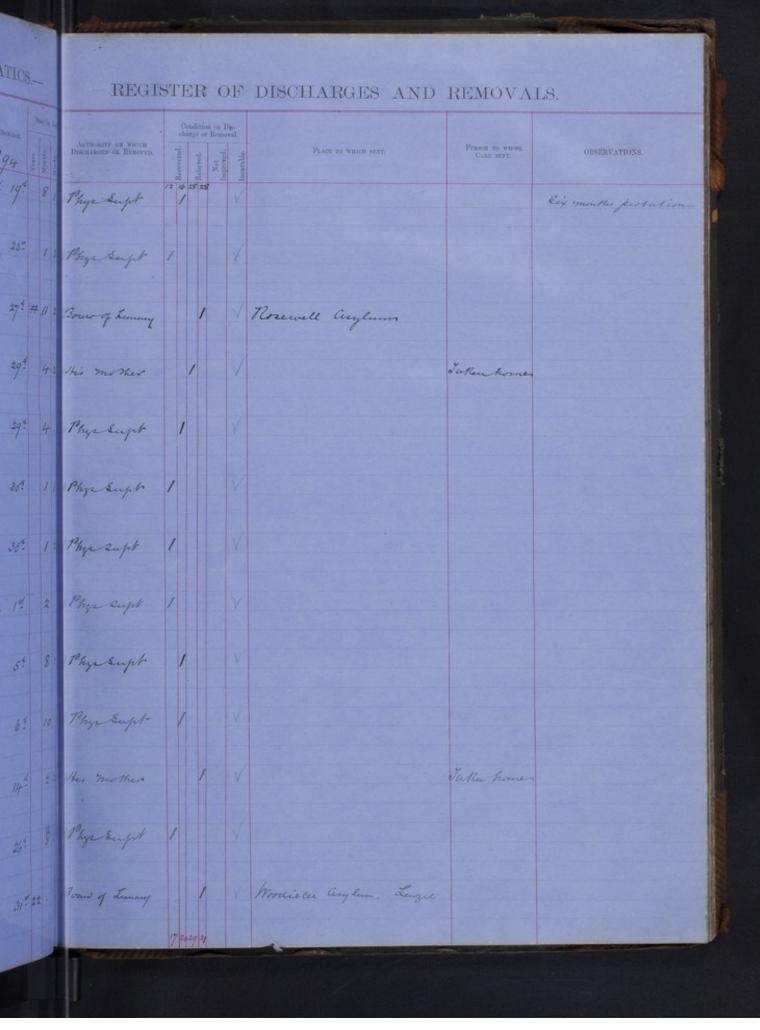

#### REGISTER OF DISCHARGESAND REMOVALS Condition on Dis-charge or Removal. AUTHORITY ON WHICH DESCHARGED ON RENOTED. PERSON TO WHOSE CARE SENT. rel 816 Tirun Parroheal By him "thewarth Do Siz Ans Conce not 622 uch 3 3 3 net 21 Phys Supt By the tabel neh noh 2 11 4 3 erek 11.3 2000 rek 251. reh 1 4 2 uch 625 10h . 1 2 2ch. 1/2 an Partict asphin mch 915 ye Supl Evran Parocheab By Cum Su Jane and 634 ush 6.3 D uch 926 uch 4624 arch 931 arch 2926 arch 4434 arch 21014 arch 10 2 3 erch 621 arch 6. . arch 423 Forme to andree Husband rek ! 11 1 arch 11 10 3 4 matchell uch 643. neh 5516 arch 1 1 2 5 ush 3 5 2 5 neh 8 9 3 3 uch 5.4 1 arek uch 3.5 rel 3 6 2 6 Stating District Royla uch