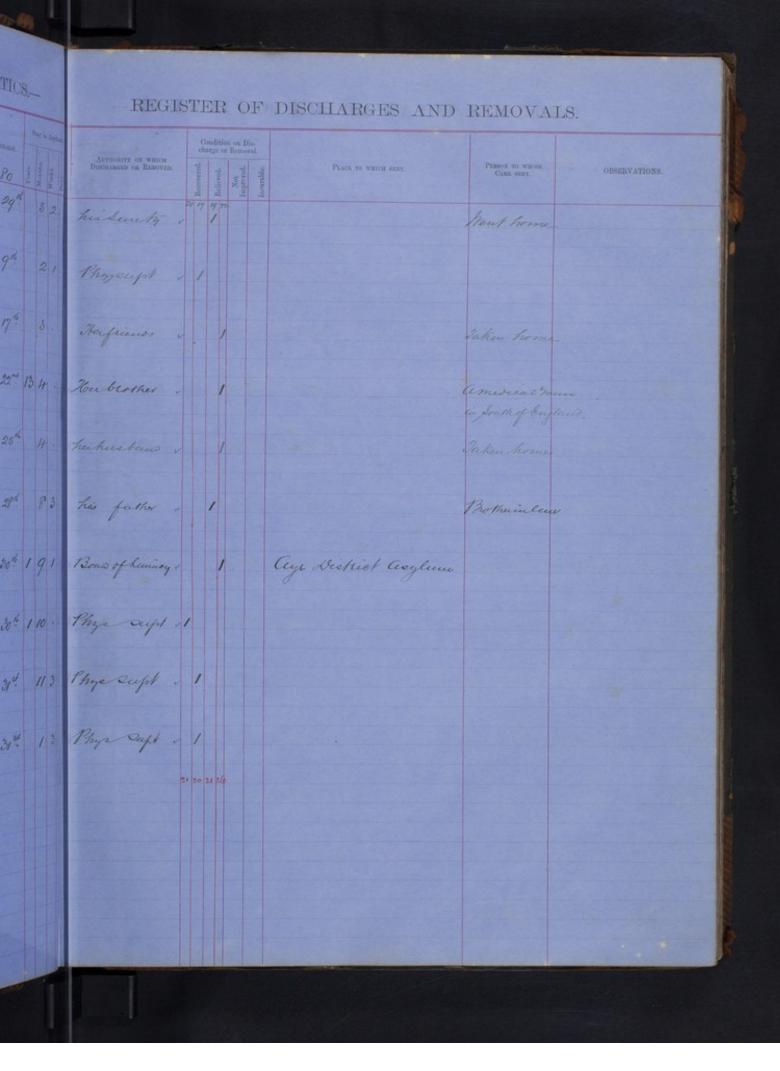

#### REGISTER OF DISCHARGESAND REMOVALS Condition on Dis-charge or Removal. AUTHORITY ON WHICH DESCHARGED ON RENOTED. PERSON TO WHOSE CARE SENT. rel 816 Tirun Parroheal By him "thewarth Do Siz Ans Conce not 622 uch 3 3 3 net 21 Phys Supt By the tabel neh noh 2 11 4 3 erek 11.3 2000 rek 251. reh 1 4 2 uch 625 10h . 1 2 2ch. 1/2 an Partict asphin mch 915 ye Supl Evran Parocheab By Cum Su Jane and 634 ush 6.3 D uch 926 uch 4624 arch 931 arch 2926 arch 4434 arch 21014 arch 10 2 3 erch 621 arch 6. . arch 423 Forme to andree Husband rek ! 11 1 arch 11 10 3 4 matchell uch 643. neh 5516 arch 1 1 2 5 ush 3 5 2 5 neh 8 9 3 3 uch 5.4 1 arek uch 3.5 rel 3 6 2 6 Stating District Royla uch