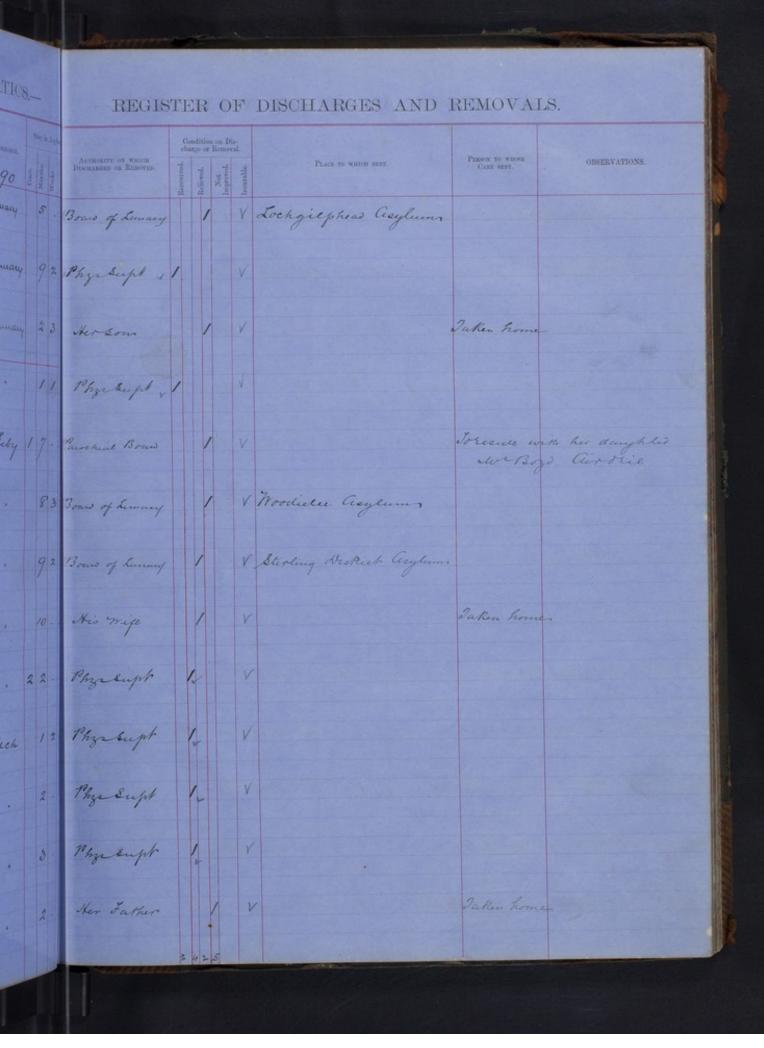

GLASGOW ROYAL ASYLUM FOR LUNATICS .-

REG

INATICS .-REGISTER OF DISCHARGES AND REMOVALS. AUTROSFIT ON WHICH DESCHARGED OR REMOVED. OBSERVATIONS. The Sust Settlement in helino a on Robertour to 6 month on 1 they 1873 and struck of the Rooks gette Relieved 31 and 1873 no reformation having been tecayed at out for and the term huly 2.12 Phys Sap 833 3 of 4.6 1 141 1 et 521 Strafelay Kub pust his tollowant in England 11 3 5 Chairman glity that ) aust taken home, Banbridge, Ireland quet Hallack , Sheinif Sut, 10 1 1 Dr 1 ert Fettlement in Ireland wat 1 20 1 . 2 . 3 Plysician Superintendent 1 at 1 - 2 Fii James levy ret 211 Thys Supt 21 Inst 111 Settlement in England Other og 9 Sheupf & ann Sat 1 131 Ser clas Cure 1 10 3 1 fat 1 23 gat 1 Jet 5.2 224 set ugot 1 1 2 6 1 apor 3 8 1 3 1 Jet 3115 Jupt 211 upt 426 Ry Supt 1 argyle 5 Bake District of Su Sao Can apat 1 4 2 3 1 523 get 1 521 yot 1 134 1 gat set 11/11/1