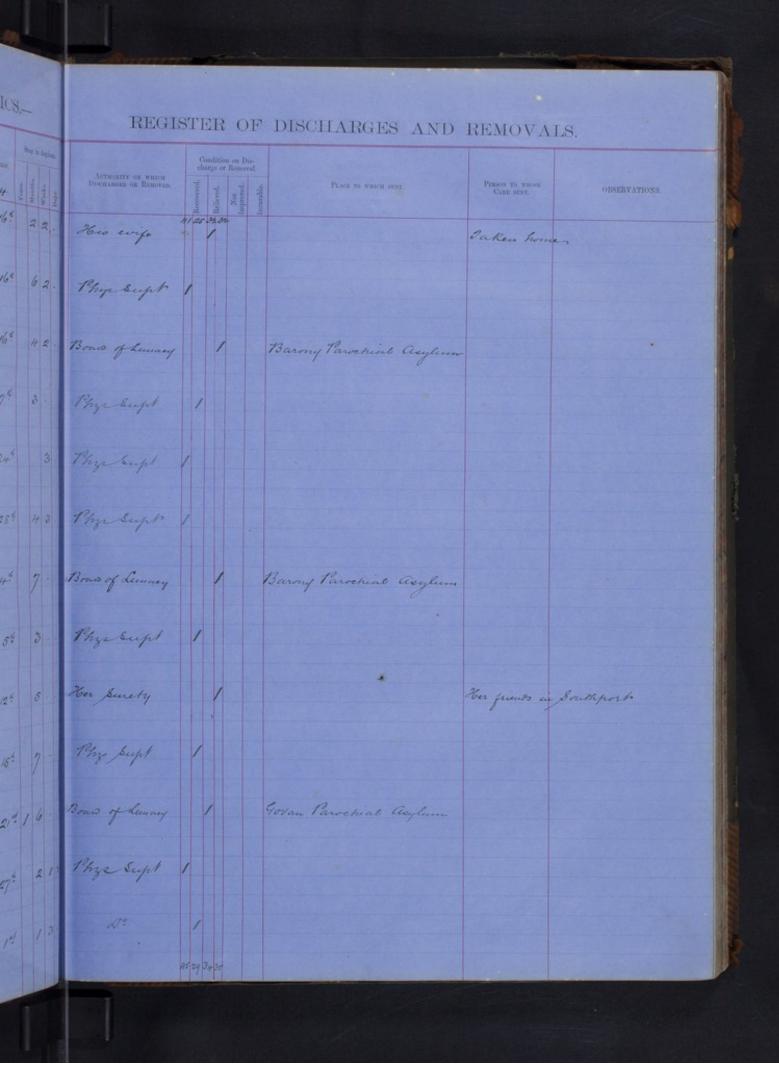

GLASGOW ROYAL ASYLUM FOR LUNATICS .-

REG

INATICS .-REGISTER OF DISCHARGES AND REMOVALS. AUTROSFIT ON WHICH DESCHARGED OR REMOVED. OBSERVATIONS. The Sust Settlement in helino a on Robertour to 6 month on 1 they 1873 and struck of the Rooks gette Relieved 31 and 1873 no reformation having been tecayed at out for and the term huly 2.12 Phys Sap 833 3 of 4.6 1 141 1 et 521 Strafelay Kub pust his tollowant in England 11 3 5 Chairman glity that ) aust taken home, Banbridge, Ireland quet Hallack , Sheinif Sut, 10 1 1 Dr 1 ert Fettlement in Ireland wat 1 20 1 . 2 . 3 Plysician Superintendent 1 at 1 - 2 Fii James levy ret 211 Thys Supt 21 Inst 111 Settlement in England Other og 9 Sheupf & ann Sat 1 131 Ser clas Cure 1 10 3 1 fat 1 23 gat 1 Jet 5.2 224 set ugot 1 1 2 6 1 apor 3 8 1 3 1 Jet 3115 Jupt 211 upt 426 Ry Supt 1 argyle 5 Bake District of Su Sao Can apat 1 4 2 3 1 523 get 1 521 yot 1 134 1 gat set 11/11/1