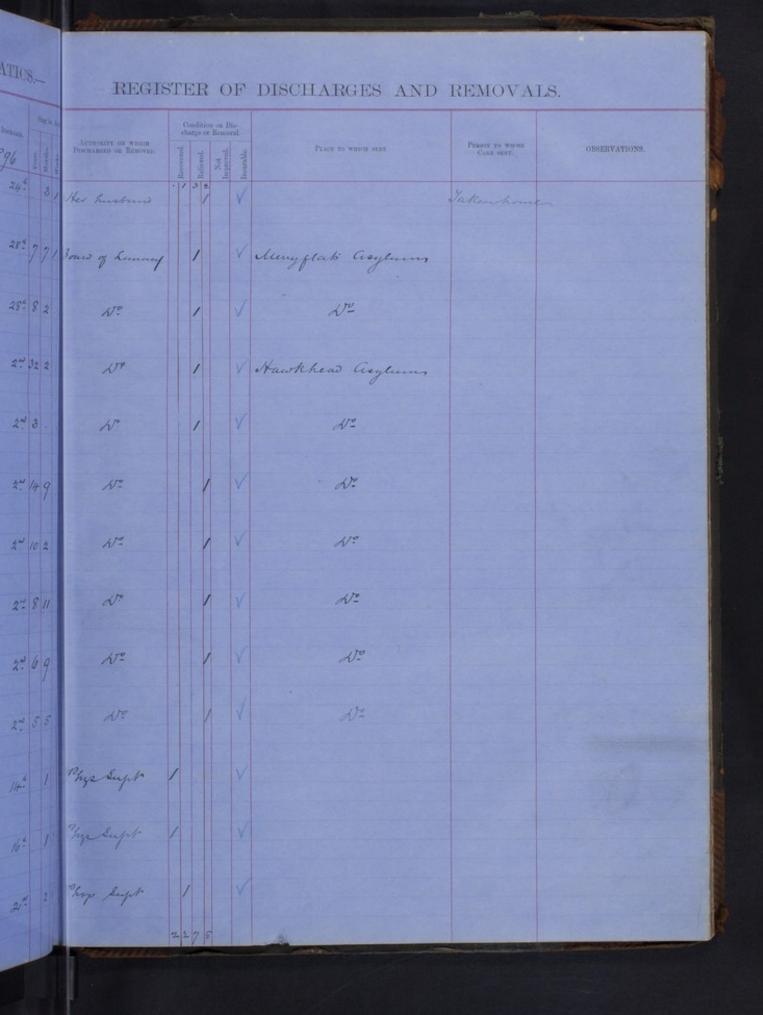

TICS.-REGISTER OF DISCHARGESAND REMOVALS AUTHORITY ON WIDCH DISCHARGED ON RENOVED. PLACE TO WHICH SENT. CARE SENT. arch Thys Oupt larch Phys. Supet. mb1. 3 Home Ner Husband Otroband This Supt e 14 Studing District Sylum Offices of to An Miletul rit Phys Supt The Carpeticate of time general harmy en piers hub rib 521 mb hil to mitchell Canones Rothmell Renate asylum mit 1. 34 Stereflantstitute Settlement in Ireland rel at minar 3 / neb 332 Refuctacy and at malure Ofers Rolly shown Ireland thit do matchell S Stereff Oluria Ty . 13 the Super entered 36 Engrell Bate Distrat Carlow Garage & Do. 184 m. Phys Dupt ay ing 36 ay 1823 Vag 533 Nor 614 La Butcher Tranvok Parocheab Cay fun On Pretrat 2 2 Paintay Aurgh Do Staling Destrict Coylin ray Phys Dupt 414 Lay lay lag to matatel Commencement ray! agge asylum hay Barany Parrokal Caybun 499999 hay 5112 524 lag 822 ay-8.5 lay 6 Eng hourd Fun 12 4. . ing Comment astrials 29 Mars 172 Vitweek off the Rack of the Carlow 22 Mar to his los lay