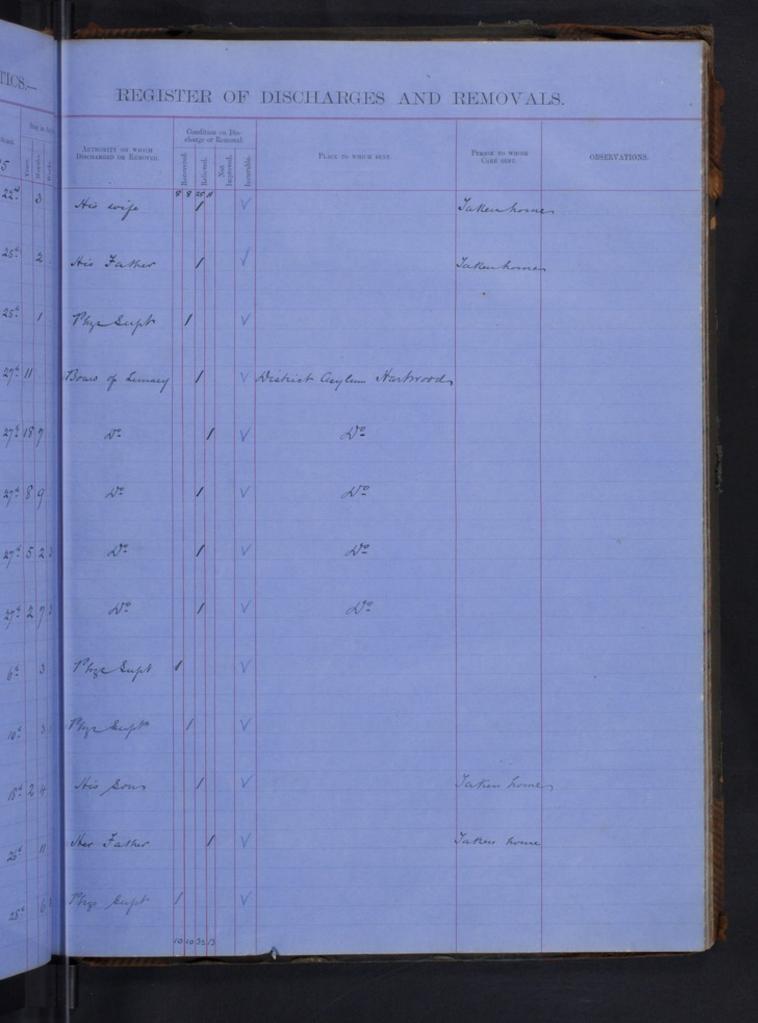

#### REGISTER OF DISCHARGESAND REMOVALS Condition on Dis-charge or Removal. AUTHORITY ON WHICH DESCHARGED ON RENOTED. PERSON TO WHOSE CARE SENT. rel 816 Tirun Parroheal By him "thewarth Do Siz Ans Conce not 622 uch 3 3 3 net 21 Phys Supt By the tabel neh noh 2 11 4 3 erek 11.3 2000 rek 251. reh 1 4 2 uch 625 10h . 1 2 2ch. 1/2 an Partict asphin mch 915 ye Supl Evran Parocheab By Cum Su Jane and 634 ush 6.3 D uch 926 uch 4624 arch 931 arch 2926 arch 4434 arch 21014 arch 10 2 3 erch 621 arch 6. . arch 423 Forme to andree Husband rek ! 11 1 arch 11 10 3 4 matchell uch 643. neh 5516 arch 1 1 2 5 ush 3 5 2 5 neh 8 9 3 3 uch 5.4 1 arek uch 3.5 rel 3 6 2 6 Stating District Royla uch