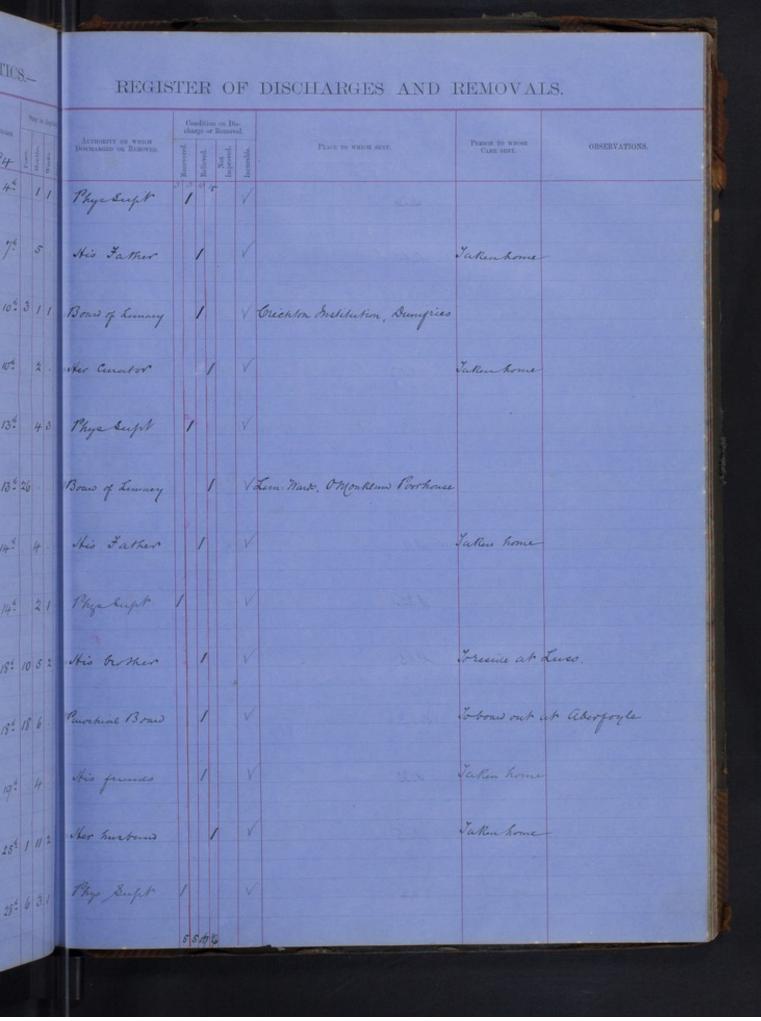

TICS.-REGISTER OF DISCHARGESAND REMOVALS AUTHORITY ON WIDCH DISCHARGED ON RENOVED. PLACE TO WHICH SENT. CARE SENT. arch Thys Oupt larch Phys. Supet. mb1. 3 Home Ner Husband Otroband This Supt e 14 Studing District Sylum Offices of to An Miletul rit Phys Supt The Carpeticate of time general harmy en piers hub rib 521 mb hil to mitchell Canones Rothmell Renate asylum mit 1. 34 Stereflantstitute Settlement in Ireland rel at minar 3 / neb 332 Refuctacy and at malure Ofers Rolly shown Ireland thit do matchell S Stereff Oluria Ty . 13 the Super entered 36 Engrell Bate Distrat Carlow Garage & Do. 184 m. Phys Dupt ay ing 36 ay 1823 Vag 533 Nor 614 La Butcher Tranvok Parocheab Cay fun On Pretrat 2 2 Paintay Aurgh Do Staling Destrict Coylin ray Phys Dupt 414 Lay lay lag to matatel Commencement ray! agge asylum hay Barany Parrokal Caybun 499999 hay 5112 524 lag 822 ay-8.5 lay 6 Eng hourd Fun 12 4. . ing Comment astrials 29 Mars 172 Vitweek off the Rack of the Carlow 22 Mar to his los lay