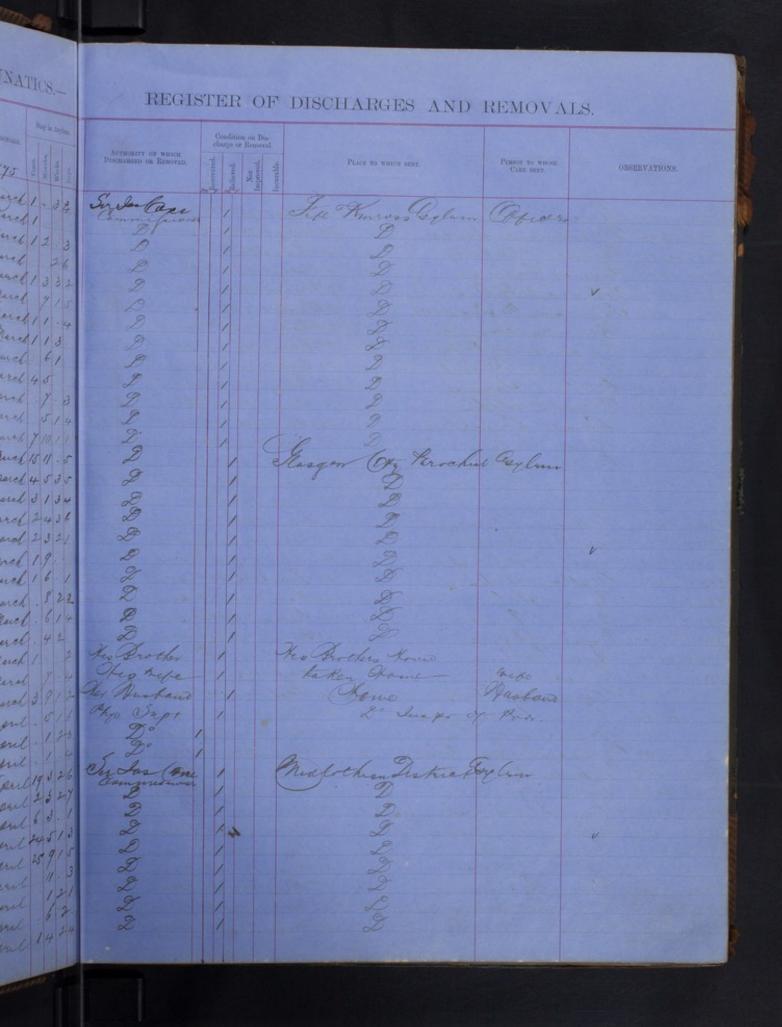

GLASGOW ROYAL ASYLUM FOR LUNATICS .-

REG

INATICS .-REGISTER OF DISCHARGES AND REMOVALS. AUTROSFIT ON WHICH DESCHARGED OR REMOVED. OBSERVATIONS. The Sust Settlement in helino a on Robertour to 6 month on 1 they 1873 and struck of the Rooks gette Relieved 31 and 1873 no reformation having been tecayed at out for and the term huly 2.12 Phys Sap 833 3 of 4.6 1 141 1 et 521 Strafelay Kub pust his tollowant in England 11 3 5 Chairman glity that ) aust taken home, Banbridge, Ireland quet Hallack , Sheinif Sut, 10 1 1 Dr 1 ert Fettlement in Ireland wat 1 20 1 . 2 . 3 Plysician Superintendent 1 at 1 - 2 Fii James levy ret 211 Thys Supt 21 Inst 111 Settlement in England Other og 9 Sheupf & ann Sat 1 131 Ser clas Cure 1 10 3 1 fat 1 23 gat 1 Jet 5.2 224 set ugot 1 1 2 6 1 apor 3 8 1 3 1 Jet 3115 Jupt 211 upt 426 Ry Supt 1 argyle 5 Bake District of Su Sao Can apat 1 4 2 3 1 523 get 1 521 yot 1 134 1 gat set 11/11/1