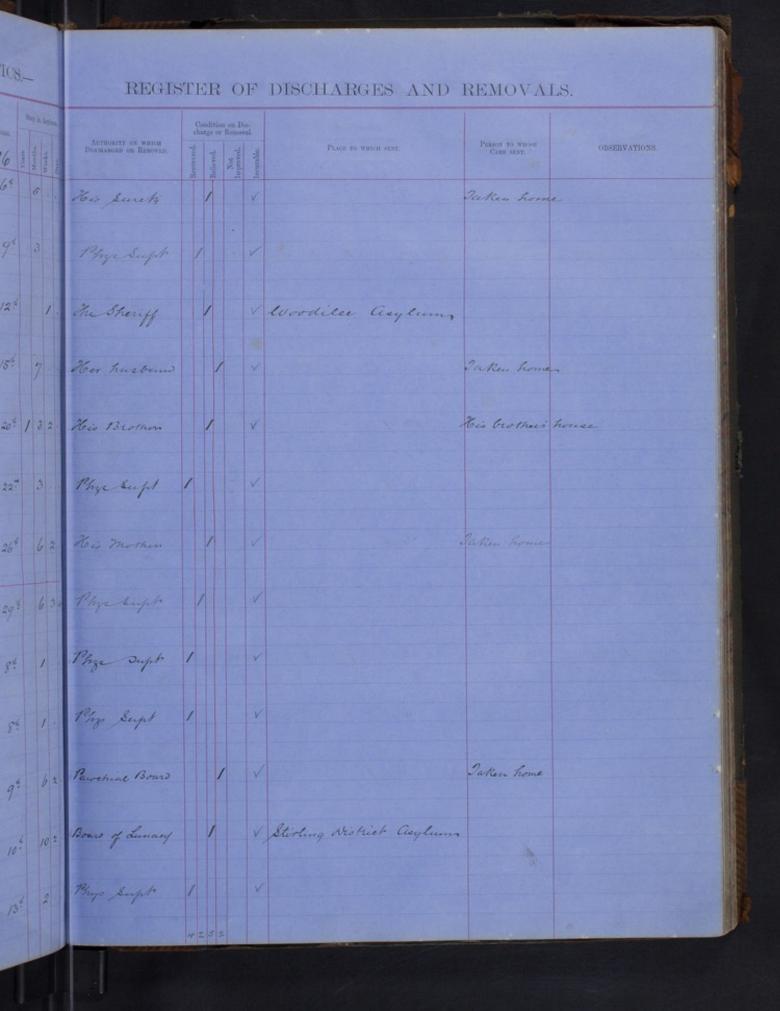

#### REGISTER OF DISCHARGESAND REMOVALS Condition on Dis-charge or Removal. AUTHORITY ON WHICH DESCHARGED ON RENOTED. PERSON TO WHOSE CARE SENT. rel 816 Tirun Parroheal By him "thewarth Do Siz Ans Conce not 622 uch 3 3 3 net 21 Phys Supt By the tabel neh noh 2 11 4 3 erek 11.3 2000 rek 251. reh 1 4 2 uch 625 10h . 1 2 2ch. 1/2 an Partict asphin mch 915 ye Supl Evran Parocheab By Cum Su Jane and 634 ush 6.3 D uch 926 uch 4624 arch 931 arch 2926 arch 4434 arch 21014 arch 10 2 3 erch 621 arch 6. . arch 423 Forme to andree Husband rek ! 11 1 arch 11 10 3 4 matchell uch 643. neh 5516 arch 1 1 2 5 ush 3 5 2 5 neh 8 9 3 3 uch 5.4 1 arek uch 3.5 rel 3 6 2 6 Stating District Royla uch