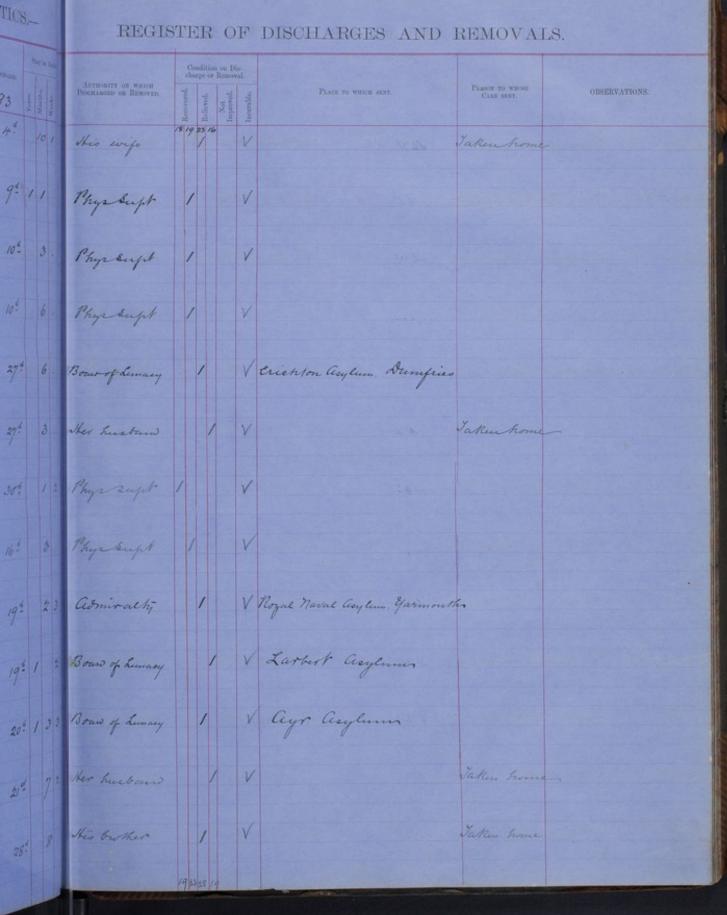

#### REGISTER OF DISCHARGESAND REMOVALS Condition on Dis-charge or Removal. AUTHORITY ON WHICH DESCHARGED ON RENOTED. PERSON TO WHOSE CARE SENT. rel 816 Tirun Parroheal By him "thewarth Do Siz Ans Conce not 622 uch 3 3 3 net 21 Phys Supt By the tabel neh noh 2 11 4 3 erek 11.3 2000 rek 251. reh 1 4 2 uch 625 10h . 1 2 2ch. 1/2 an Partict asphin mch 915 ye Supl Evran Parocheab By Cum Su Jane and 634 ush 6.3 D uch 926 uch 4624 arch 931 arch 2926 arch 4434 arch 21014 arch 10 2 3 erch 621 arch 6. . arch 423 Forme to andree Husband rek ! 11 1 arch 11 10 3 4 matchell uch 643. neh 5516 arch 1 1 2 5 ush 3 5 2 5 neh 8 9 3 3 uch 5.4 1 arek uch 3.5 rel 3 6 2 6 Stating District Royla uch