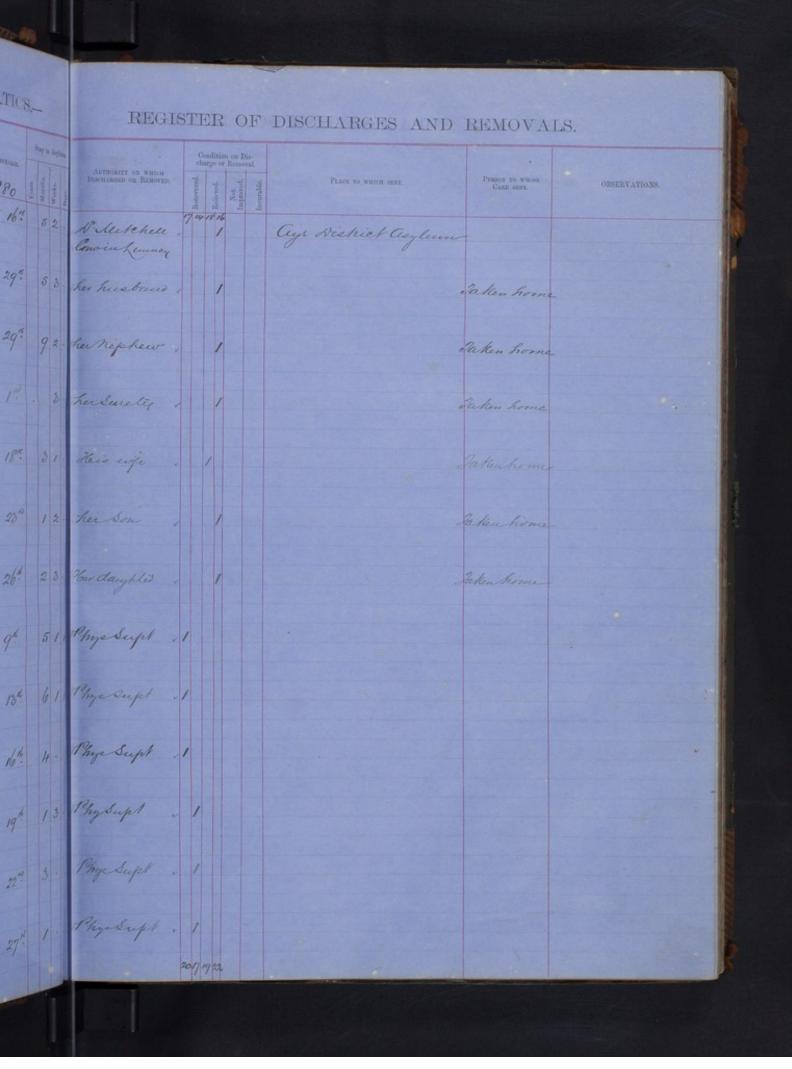

GLASGOW ROYAL ASYLUM FOR LUNATICS .-

REG

INATICS .-REGISTER OF DISCHARGES AND REMOVALS. AUTROSFIT ON WHICH DESCHARGED OR REMOVED. OBSERVATIONS. The Sust Settlement in helino a on Robertour to 6 month on 1 they 1873 and struck of the Rooks gette Relieved 31 and 1873 no reformation having been tecayed at out for and the term huly 2.12 Phys Sap 833 3 of 4.6 1 141 1 et 521 Strafelay Kub pust his tollowant in England 11 3 5 Chairman glity that ) aust taken home, Banbridge, Ireland quet Hallack , Sheinif Sut, 10 1 1 Dr 1 ert Fettlement in Ireland wat 1 20 1 . 2 . 3 Plysician Superintendent 1 at 1 - 2 Fii James levy ret 211 Thys Supt 21 Inst 111 Settlement in England Other og 9 Sheupf & ann Sat 1 131 Ser clas Cure 1 10 3 1 fat 1 23 gat 1 Jet 5.2 224 set ugot 1 1 2 6 1 apor 3 8 1 3 1 Jet 3115 Jupt 211 upt 426 Ry Supt 1 argyle 5 Bake District of Su Sao Can apat 1 4 2 3 1 523 get 1 521 yot 1 134 1 gat set 11/11/1