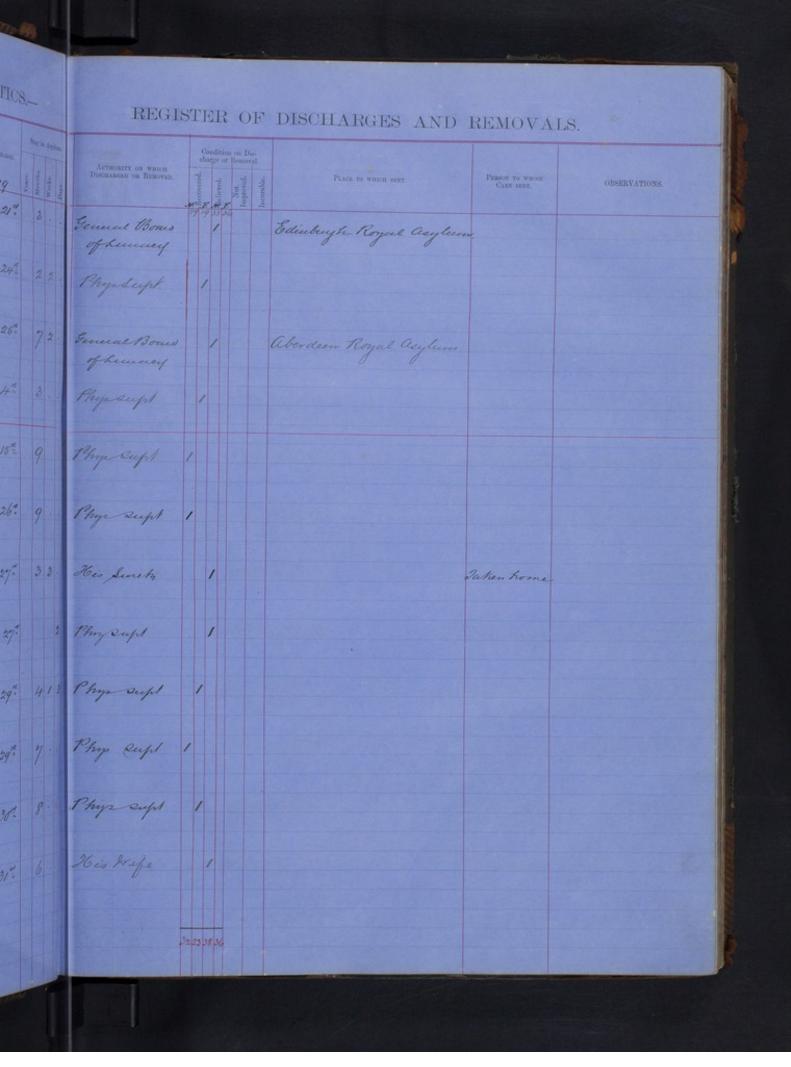

TICS.-REGISTER OF DISCHARGESAND REMOVALS AUTHORITY ON WIDCH DISCHARGED ON RENOVED. PLACE TO WHICH SENT. CARE SENT. arch Thys Oupt larch Phys. Supet. mb1. 3 Home Ner Husband Otroband This Supt e 14 Studing District Sylum Offices of to An Miletul rit Phys Supt The Carpeticate of time general harmy en piers hub rib 521 mb hil to mitchell Canones Rothmell Renate asylum mit 1. 34 Stereflantstitute Settlement in Ireland rel at minar 3 / neb 332 Refuctacy and at malure Ofers Rolly shown Ireland thit do matchell S Stereff Oluria Ty . 13 the Super entered 36 Engrell Bate Distrat Carlow Garage & Do. 184 m. Phys Dupt ay ing 36 ay 1823 Vag 533 Nor 614 La Butcher Tranvok Parocheab Cay fun On Pretrat 2 2 Paintay Aurgh Do Staling Destrict Coylin ray Phys Dupt 414 Lay lay lag to matatel Commencement ray! agge asylum hay Barany Parrokal Caybun 499999 hay 5112 524 lag 822 ay-8.5 lay 6 Eng hourd Fun 12 4. . ing Comment astrials 29 Mars 172 Vitweek off the Rack of the Carlow 22 Mar to his los lay