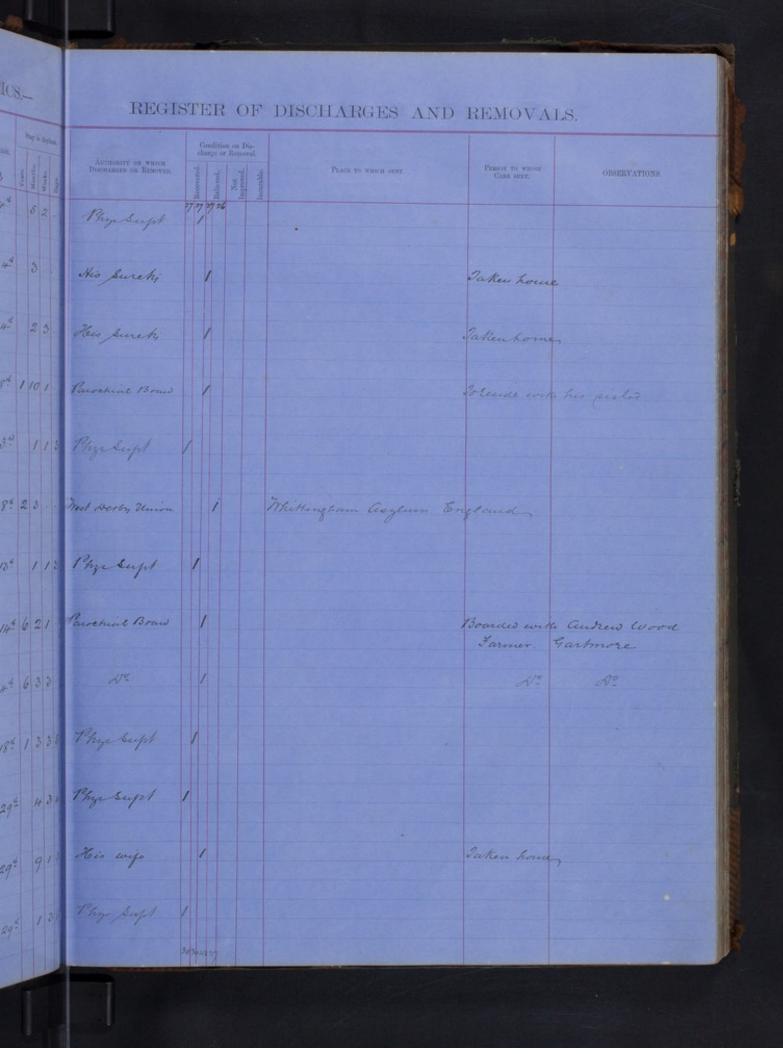

REGI

INATICS .-REGISTER OF DISCHARGES AND REMOVALS. The Supt. 225 cf ch . Ay Retrict asylow Oticero Husband Snoto Core 2.5 me Home States The Sister 5434 Phys Supt 32 a for 3 - 1 have Type Henriss asylume Su las Cane 3, Cobreen 1 lan Su Jac Canec lare Settlementin She Cano His Surety Sunot 31 Sengel & Murray Phys Dupt 1 Read of Barmanal Ruese of Barmanal 1 Mare . 134 nor lor. Daw 523 Ho Brother 1.2 Phy Dapt 135 D 521 D 20 D Burchen Chance lur er 135 er 521 er 214 Sudan Grace. Jumbries any line en g. 512 Hay Ausbaux 232 Hay Ausbaux 134 Hay Quept 15 D 624 D 734 her her Home Mashand in Jeek her her her Erren Parcheal agerm Offices to Antekeco c.r her