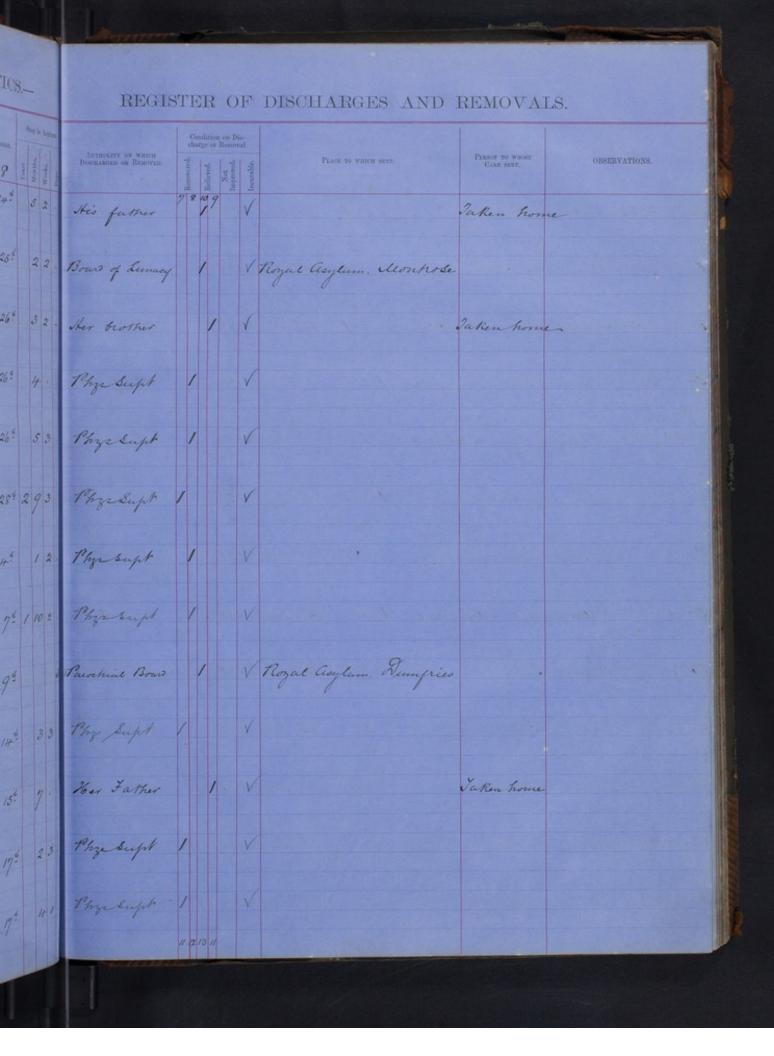

GLASGOW ROYAL ASYLUM FOR LUNATICS .-

REG

INATICS .-REGISTER OF DISCHARGES AND REMOVALS. AUTROSFIT ON WHICH DESCHARGED OR REMOVED. OBSERVATIONS. The Sust Settlement in helino a on Robertour to 6 month on 1 they 1873 and struck of the Rooks gette Relieved 31 and 1873 no reformation having been tecayed at out for and the term huly 2.12 Phys Sap 833 3 of 4.6 1 141 1 et 521 Strafelay Kub pust his tollowant in England 11 3 5 Chairman glity that ) aust taken home, Banbridge, Ireland quet Hallack , Sheinif Sut, 10 1 1 Dr 1 ert Fettlement in Ireland wat 1 20 1 . 2 . 3 Plysician Superintendent 1 at 1 - 2 Fii James levy ret 211 Thys Supt 21 Inst 111 Settlement in England Other og 9 Sheupf & ann Sat 1 131 Ser clas Cure 1 10 3 1 fat 1 23 gat 1 Jet 5.2 224 set ugot 1 1 2 6 1 apor 3 8 1 3 1 Jet 3115 Jupt 211 upt 426 Ry Supt 1 argyle 5 Bake District of Su Sao Can apat 1 4 2 3 1 523 get 1 521 yot 1 134 1 gat set 11/11/1