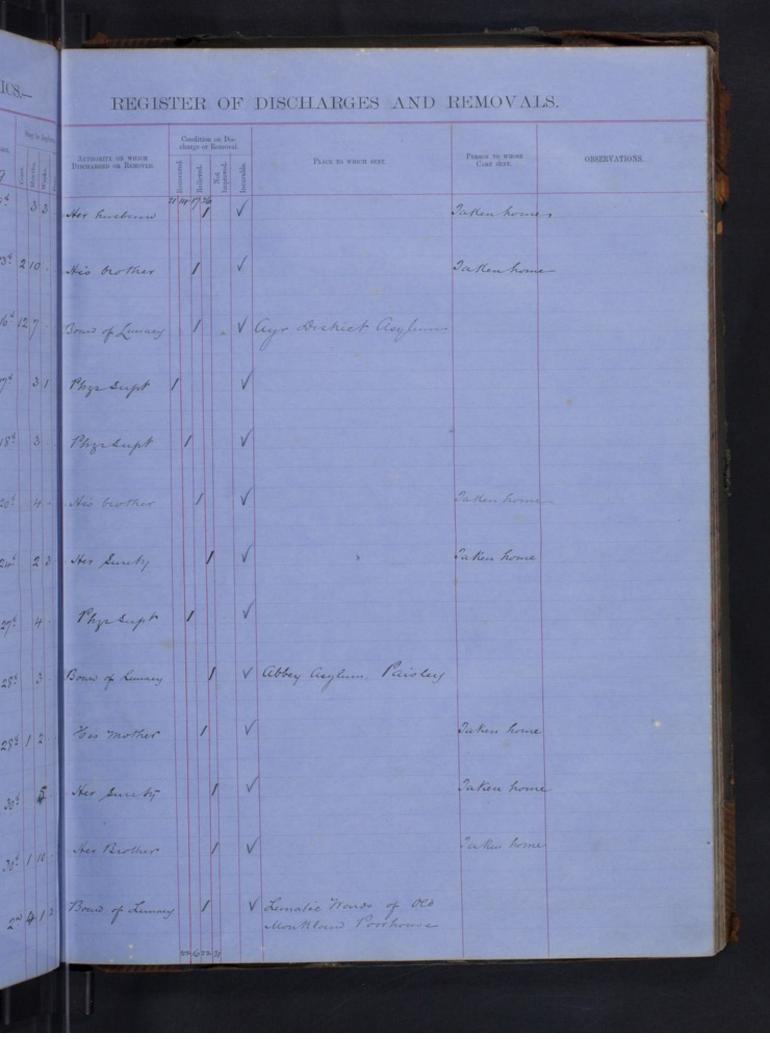

TICS.-REGISTER OF DISCHARGESAND REMOVALS AUTHORITY ON WIDCH DISCHARGED ON RENOVED. PLACE TO WHICH SENT. CARE SENT. arch Thys Oupt larch Phys. Supet. mb1. 3 Home Ner Husband Otroband This Supt e 14 Studing District Sylum Offices of to An Miletul rit Phys Supt The Carpeticate of time general harmy en piers hub rib 521 mb hil to mitchell Canones Rothmell Renate asylum mit 1. 34 Stereflantstitute Settlement in Ireland rel at minar 3 / neb 332 Refuctacy and at malure Ofers Rolly shown Ireland thit do matchell S Stereff Oluria Ty . 13 the Super entered 36 Engrell Bate Distrat Carlow Garage & Do. 184 m. Phys Dupt ay ing 36 ay 1823 Vag 533 Nor 614 La Butcher Tranvok Parocheab Cay fun On Pretrat 2 2 Paintay Aurgh Do Staling Destrict Coylin ray Phys Dupt 414 Lay lay lag to matatel Commencement ray! agge asylum hay Barany Parrokal Caybun 499999 hay 5112 524 lag 822 ay-8.5 lay 6 Eng hourd Fun 12 4. . ing Comment astrials 29 Mars 172 Vitweek off the Rack of the Carlow 22 Mar to his los lay