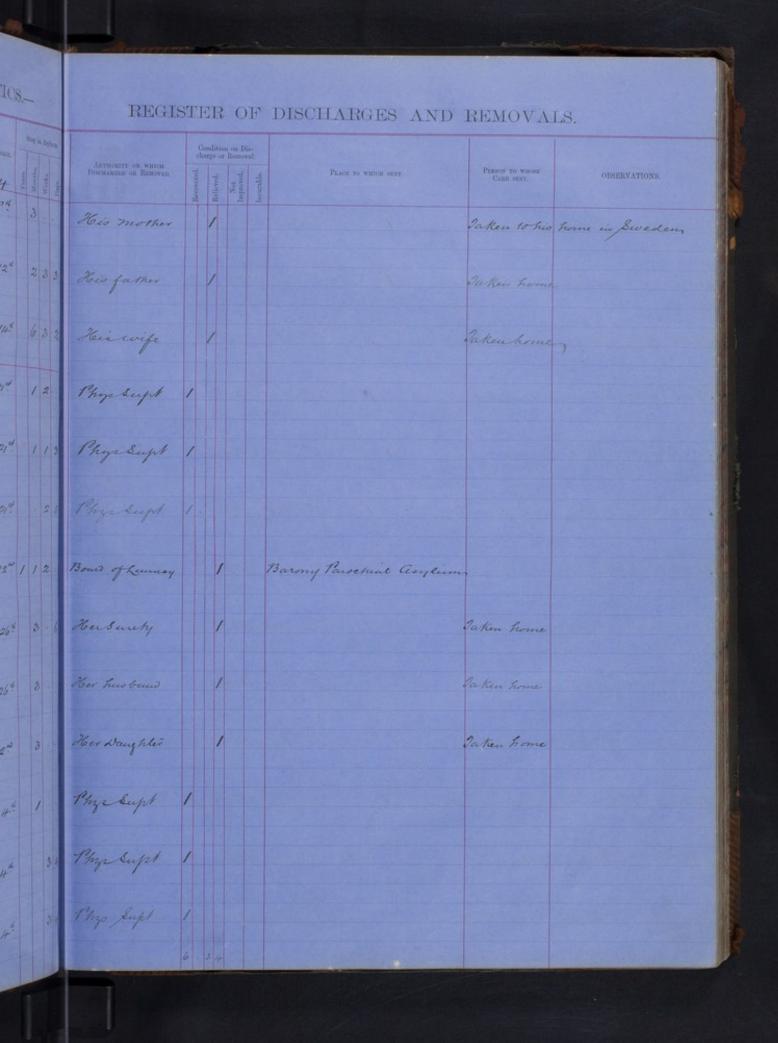

TICS.-REGISTER OF DISCHARGESAND REMOVALS AUTHORITY ON WIDCH DISCHARGED ON RENOVED. PLACE TO WHICH SENT. CARE SENT. arch Thys Oupt larch Phys. Supet. mb1. 3 Home Ner Husband Otroband This Supt e 14 Studing District Sylum Offices of to An Miletul rit Phys Supt The Carpeticate of time general harmy en piers hub rib 521 mb hil to mitchell Canones Rothmell Renate asylum mit 1. 34 Stereflantstitute Settlement in Ireland rel at minar 3 / neb 332 Refuctacy and at malure Ofers Rolly shown Ireland thit do matchell S Stereff Oluria Ty . 13 the Super entered 36 Engrell Bate Distrat Carlow Garage & Do. 184 m. Phys Dupt ay ing 36 ay 1823 Vag 533 Nor 614 La Butcher Tranvok Parocheab Cay fun On Pretrat 2 2 Paintay Aurgh Do Staling Destrict Coylin ray Phys Dupt 414 Lay lay lag to matatel Commencement ray! agge asylum hay Barany Parrokal Caybun 499999 hay 5112 524 lag 822 ay-8.5 lay 6 Eng hourd Fun 12 4. . ing Comment astrials 29 Mars 172 Vitweek off the Rack of the Carlow 22 Mar to his los lay