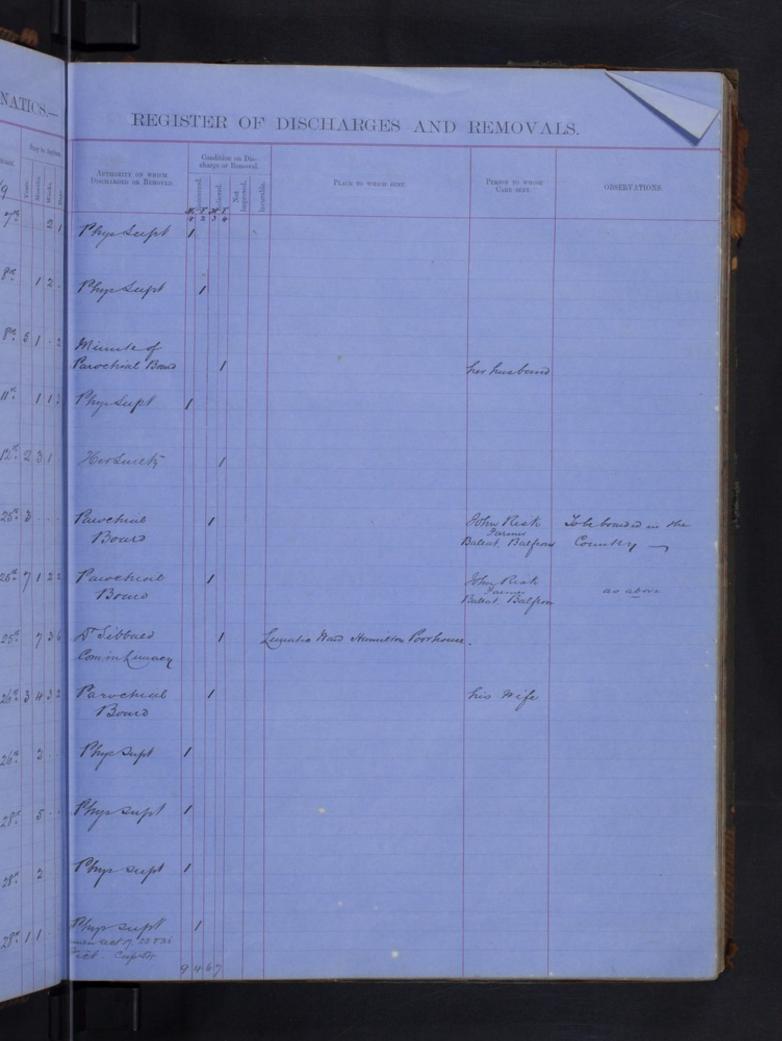

UNATICS .-REGISTER OF DISCHARGESAND REMOVALS Condition on Dis-PLACE TO WHICH SENT. PERSON TO WHOSE CARE SENT. 74 Hold Lanch arch arch Sindas Conce Commissionene Perth Instrict asy low Officers Austrance 4 23 Ok Rasband Phys Cupt Inletten Prochause Tomotec Wards ( Obre us 22. Su Soc Cree Tipe Honros Repearling land Laken to reache on England de Mitchell 1.1 & Mutchell Shiling Fishert lay Cum argre Dutriet Bortum Home Foran Parached Guylum Beh 15 yes Austra Mak Herturbu Brantiler meh Phys Dupt Roh 22. / Mach 311 25 618 433 4.4 Jatte. My Sather Hame Homo the Father nch Genergy Buntone neh Nor Darety nah. hyperin Paper 1 prit put coul cont Porthern Countres Coylan Damprices Adices pril tril Eporter by the Amer Jusp of two two monthands apl april hyb. Onp