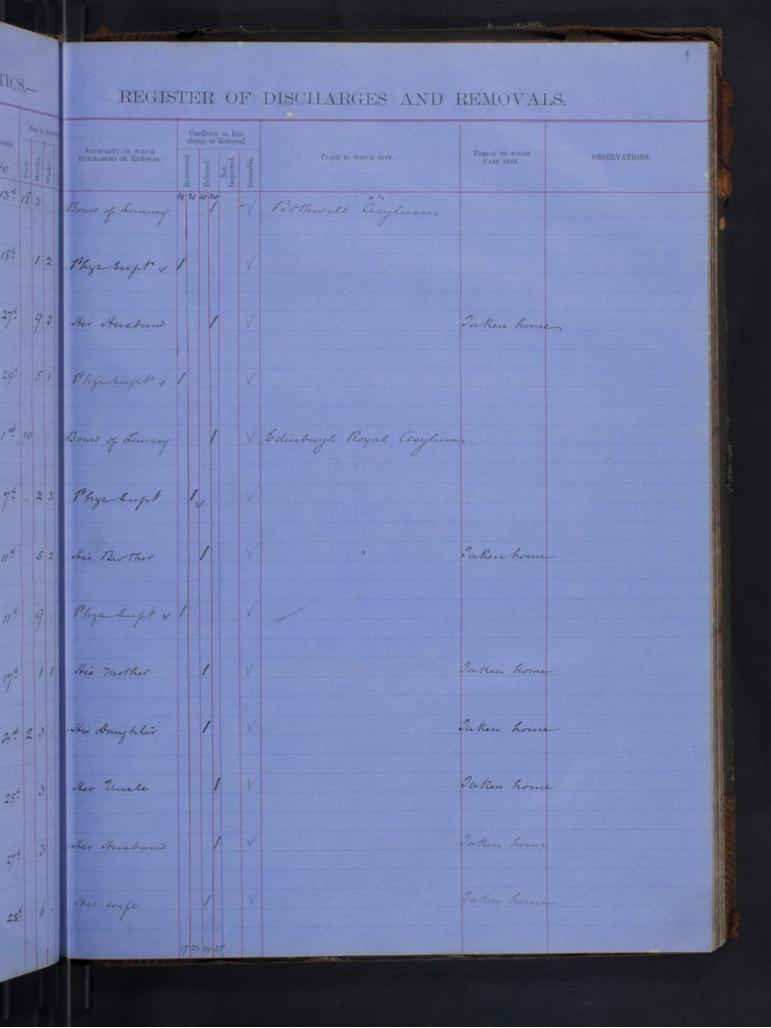

#### REGISTER OF DISCHARGESAND REMOVALS Condition on Dis-charge or Removal. AUTHORITY ON WHICH DESCHARGED ON RENOTED. PERSON TO WHOSE CARE SENT. rel 816 Tirun Parroheal By him "thewarth Do Siz Ans Conce not 622 uch 3 3 3 net 21 Phys Supt By the tabel neh noh 2 11 4 3 erek 11.3 2000 rek 251. reh 1 4 2 uch 625 10h . 1 2 2ch. 1/2 an Partict asphin mch 915 ye Supl Evran Parocheab By Cum Su Jane and 634 ush 6.3 D uch 926 uch 4624 arch 931 arch 2926 arch 4434 arch 21014 arch 10 2 3 erch 621 arch 6. . arch 423 Forme to andree Husband rek ! 11 1 arch 11 10 3 4 matchell uch 643. neh 5516 arch 1 1 2 5 ush 3 5 2 5 neh 8 9 3 3 uch 5.4 1 arek uch 3.5 rel 3 6 2 6 Stating District Royla uch