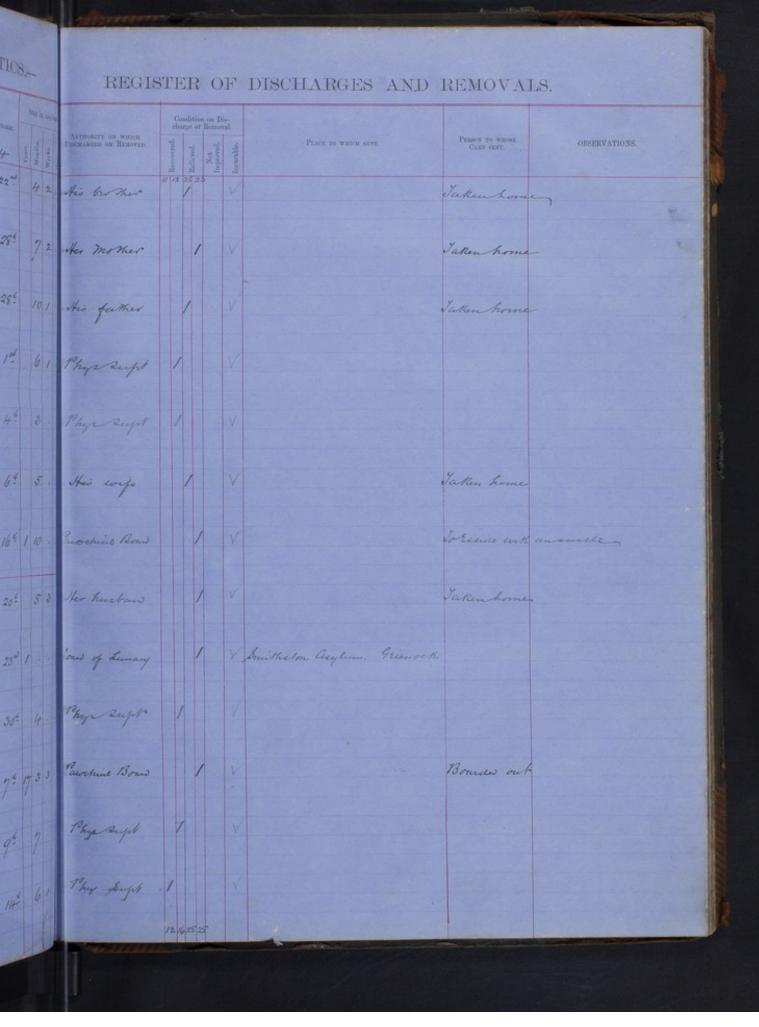

GLASGOW ROYAL ASYLUM FOR LUNATICS .-

REG

INATICS .-REGISTER OF DISCHARGES AND REMOVALS. AUTROSFIT ON WHICH DESCHARGED OR REMOVED. OBSERVATIONS. The Sust Settlement in helino a on Robertour to 6 month on 1 they 1873 and struck of the Rooks gette Relieved 31 and 1873 no reformation having been tecayed at out for and the term huly 2.12 Phys Sap 833 3 of 4.6 1 141 1 et 521 Strafelay Kub pust his tollowant in England 11 3 5 Chairman glity that ) aust taken home, Banbridge, Ireland quet Hallack , Sheinif Sut, 10 1 1 Dr 1 ert Fettlement in Ireland wat 1 20 1 . 2 . 3 Plysician Superintendent 1 at 1 - 2 Fii James levy ret 211 Thys Supt 21 Inst 111 Settlement in England Other og 9 Sheupf & ann Sat 1 131 Ser clas Cure 1 10 3 1 fat 1 23 gat 1 Jet 5.2 224 set ugot 1 1 2 6 1 apor 3 8 1 3 1 Jet 3115 Jupt 211 upt 426 Ry Supt 1 argyle 5 Bake District of Su Sao Can apat 1 4 2 3 1 523 get 1 521 yot 1 134 1 gat set 11/11/1