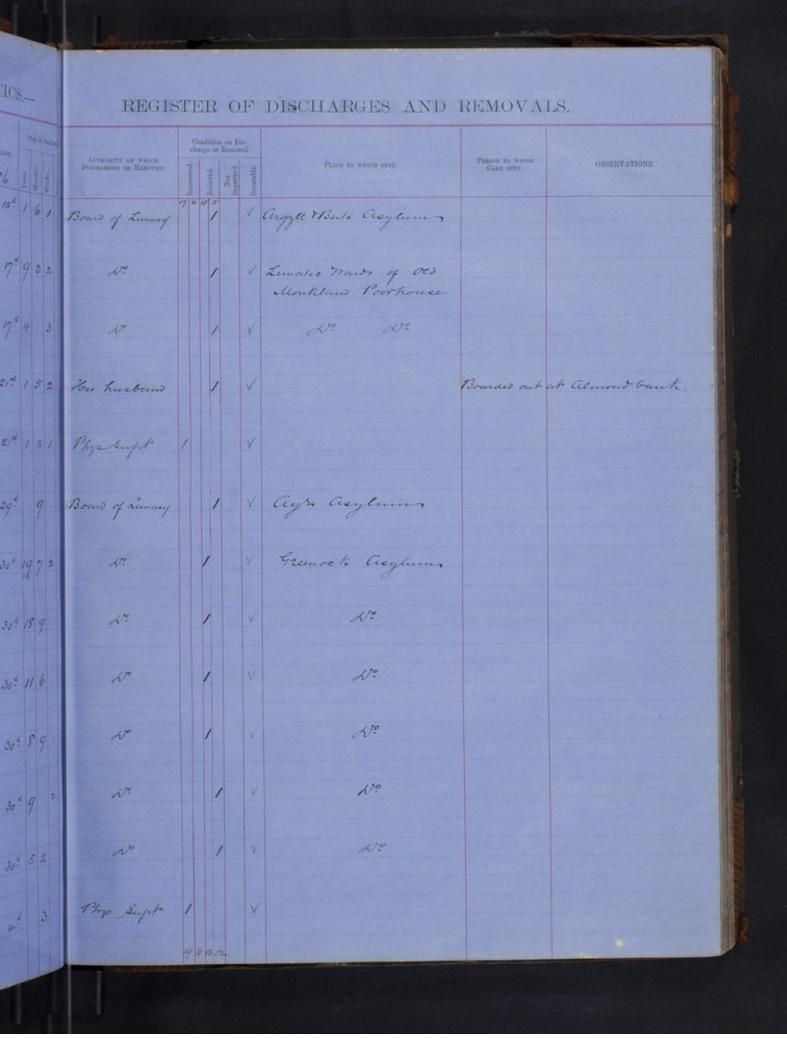

REG

TICS .-REGISTER OF DISCHARGES AND REMOVALS. OBSERVATIONS. T.J. Marine nay . 7. 3 Her Ausband & Chitchell hay 1822 nay 1.12 Lay 1112. 2az . 226 haz . 1 24 nuy 2 He Duge tok argul Justicat anglum L' ay 140 The Lupt Lay 132 Evran Paricheat Avylum J J J Lay 452. de Autohell 2ay 2514 19.9 9 hug 2622 nag 111 Phys Quet 1 ne 132 Settlement in Eigland Storff Galbraith me 22 63 Phys Supt 1 424 ne 31h me. 21 ine 536 Settlement in Acland Stereff Galbraith 1 enc \$ 34 Stuling District Portune 2 taken Home 9 une 2 Ar mitchell S and 3 2 une H and 6 and 1916 The Surety 1 Refinaterlas. An Ausband 1 thys Quest 1 une of the der Britched , 1 Erran Parochel Goy Com Phys Dagt 1 une une land 4.6 13 His wife 13 Entertailer & 2 2 Do Dampres Teylin Espan Parocheal Asylum Edinkar Rayalaspani alber Parochal Corphantingle 2 The Dept !! 216 Rame South of Laward day of 1 2 Convey were to the South of 1 order upon thick to raw 1 Settlement in the land " (connected) Realmetted same day and sen order without leaven filley long