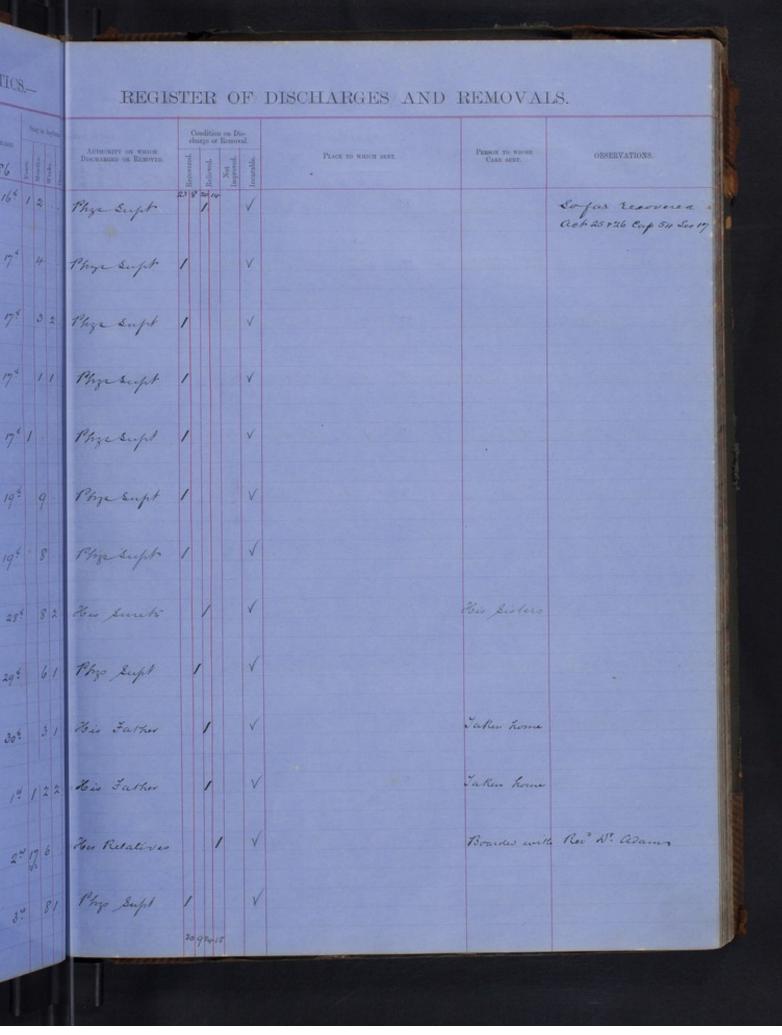

#### REGISTER OF DISCHARGESAND REMOVALS Condition on Dis-charge or Removal. AUTHORITY ON WHICH DESCHARGED ON RENOTED. PERSON TO WHOSE CARE SENT. rel 816 Tirun Parroheal By him "thewarth Do Siz Ans Conce not 622 uch 3 3 3 net 21 Phys Supt By the tabel neh noh 2 11 4 3 erek 11.3 2000 rek 251. reh 1 4 2 uch 625 10h . 1 2 2ch. 1/2 an Partict asphin mch 915 ye Supl Evran Parocheab By Cum Su Jane and 634 ush 6.3 D uch 926 uch 4624 arch 931 arch 2926 arch 4434 arch 21014 arch 10 2 3 erch 621 arch 6. . arch 423 Forme to andree Husband rek ! 11 1 arch 11 10 3 4 matchell uch 643. neh 5516 arch 1 1 2 5 ush 3 5 2 5 neh 8 9 3 3 uch 5.4 1 arek uch 3.5 rel 3 6 2 6 Stating District Royla uch