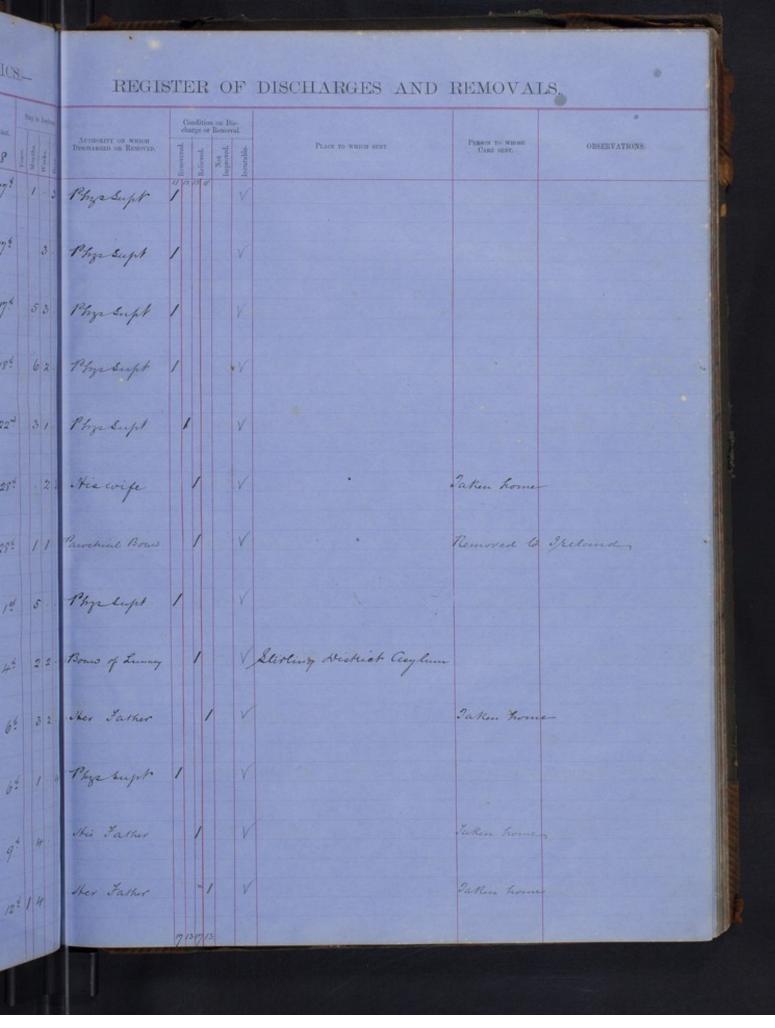

#### REGISTER OF DISCHARGESAND REMOVALS Condition on Dis-charge or Removal. AUTHORITY ON WHICH DESCHARGED ON RENOTED. PERSON TO WHOSE CARE SENT. rel 816 Tirun Parroheal By him "thewarth Do Siz Ans Conce not 622 uch 3 3 3 net 21 Phys Supt By the tabel neh noh 2 11 4 3 erek 11.3 2000 rek 251. reh 1 4 2 uch 625 10h . 1 2 2ch. 1/2 an Partict asphin mch 915 ye Supl Evran Parocheab By Cum Su Jane and 634 ush 6.3 D uch 926 uch 4624 arch 931 arch 2926 arch 4434 arch 21014 arch 10 2 3 erch 621 arch 6. . arch 423 Forme to andree Husband rek ! 11 1 arch 11 10 3 4 matchell uch 643. neh 5516 arch 1 1 2 5 ush 3 5 2 5 neh 8 9 3 3 uch 5.4 1 arek uch 3.5 rel 3 6 2 6 Stating District Royla uch