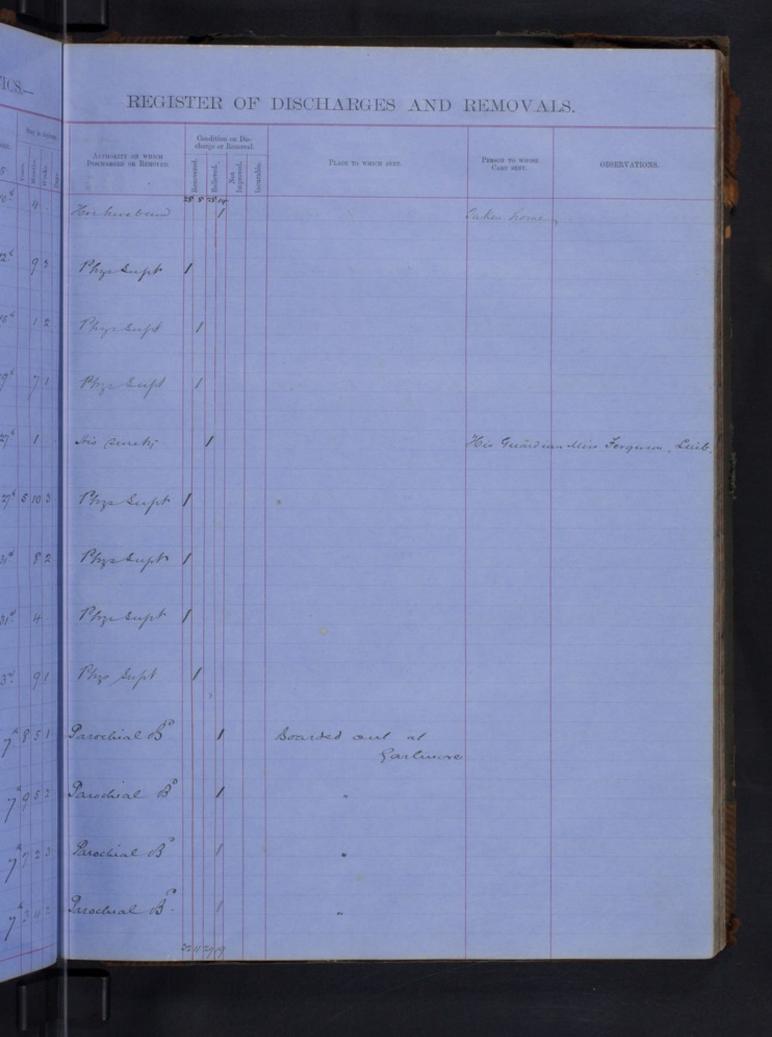

#### REGISTER OF DISCHARGESAND REMOVALS Condition on Dis-charge or Removal. AUTHORITY ON WHICH DESCHARGED ON RENOTED. PERSON TO WHOSE CARE SENT. rel 816 Tirun Parroheal By him "thewarth Do Siz Ans Conce not 622 uch 3 3 3 net 21 Phys Supt By the tabel neh noh 2 11 4 3 erek 11.3 2000 rek 251. reh 1 4 2 uch 625 10h . 1 2 2ch. 1/2 an Partict asphin mch 915 ye Supl Evran Parocheab By Cum Su Jane and 634 ush 6.3 D uch 926 uch 4624 arch 931 arch 2926 arch 4434 arch 21014 arch 10 2 3 erch 621 arch 6. . arch 423 Forme to andree Husband rek ! 11 1 arch 11 10 3 4 matchell uch 643. neh 5516 arch 1 1 2 5 ush 3 5 2 5 neh 8 9 3 3 uch 5.4 1 arek uch 3.5 rel 3 6 2 6 Stating District Royla uch