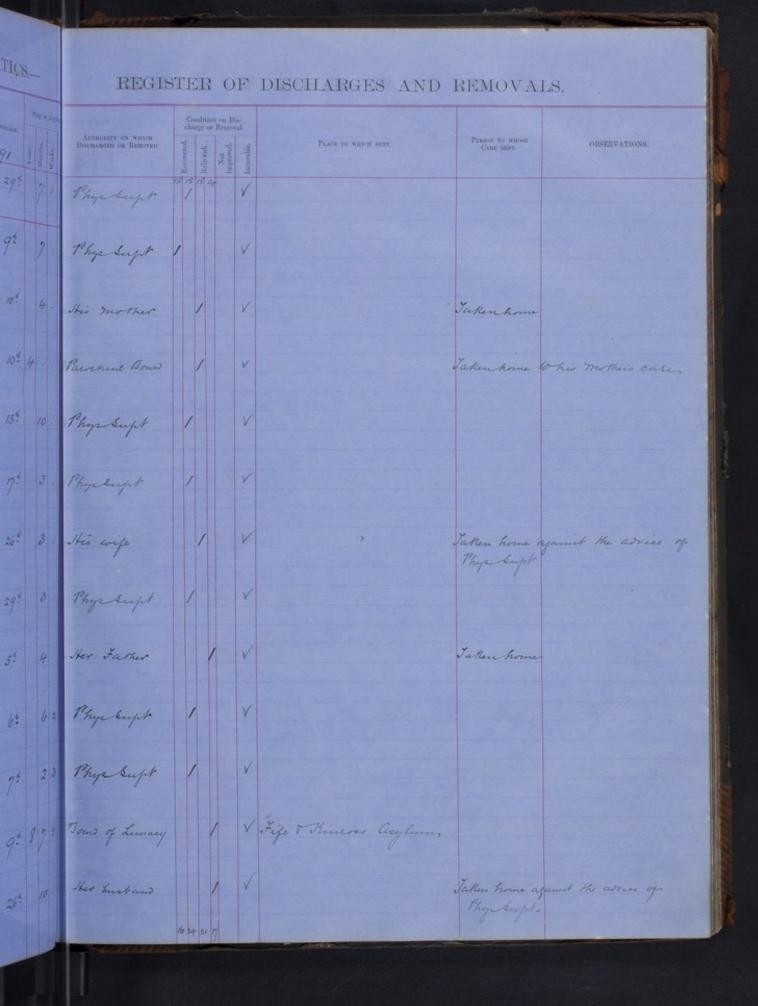

#### REGISTER OF DISCHARGESAND REMOVALS Condition on Dis-charge or Removal. AUTHORITY ON WHICH DESCHARGED ON RENOTED. PERSON TO WHOSE CARE SENT. rel 816 Tirun Parroheal By him "thewarth Do Siz Ans Conce not 622 uch 3 3 3 net 21 Phys Supt By the tabel neh noh 2 11 4 3 erek 11.3 2000 rek 251. reh 1 4 2 uch 625 10h . 1 2 2ch. 1/2 an Partict asphin mch 915 ye Supl Evran Parocheab By Cum Su Jane and 634 ush 6.3 D uch 926 uch 4624 arch 931 arch 2926 arch 4434 arch 21014 arch 10 2 3 erch 621 arch 6. . arch 423 Forme to andree Husband rek ! 11 1 arch 11 10 3 4 matchell uch 643. neh 5516 arch 1 1 2 5 ush 3 5 2 5 neh 8 9 3 3 uch 5.4 1 arek uch 3.5 rel 3 6 2 6 Stating District Royla uch