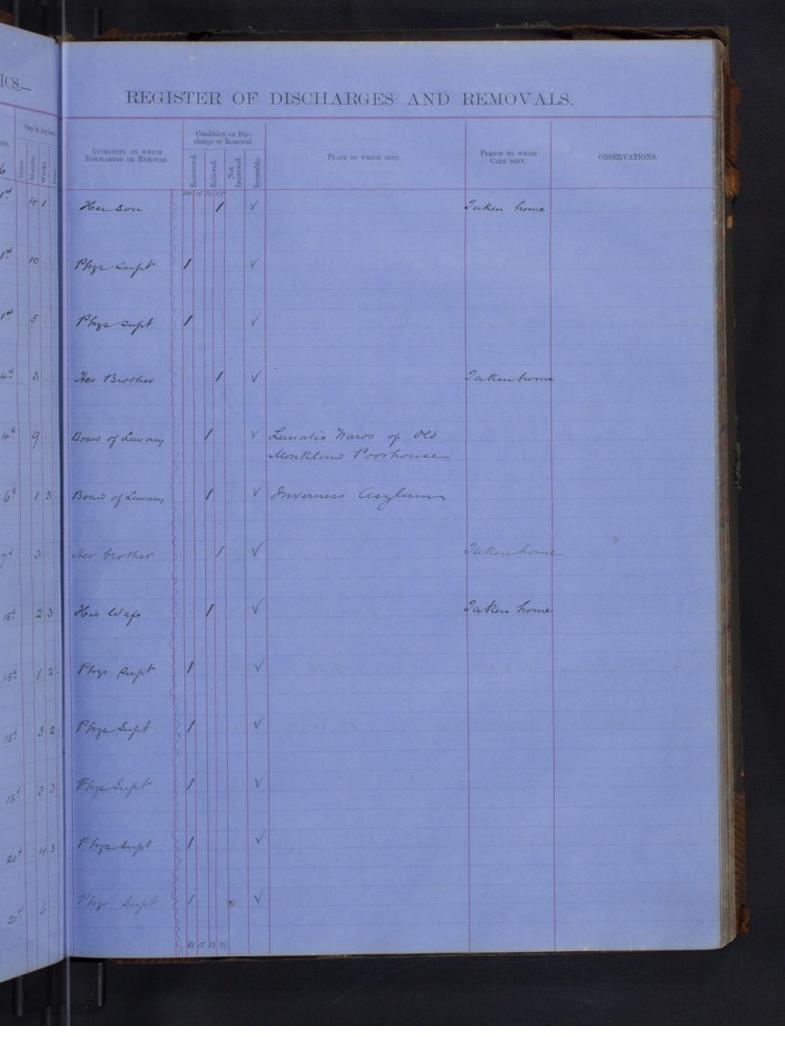

GLASGOW ROYAL ASYLUM FOR LUNATICS .-

REG

INATICS .-REGISTER OF DISCHARGES AND REMOVALS. AUTROSFIT ON WHICH DESCHARGED OR REMOVED. OBSERVATIONS. The Sust Settlement in helino a on Robertour to 6 month on 1 they 1873 and struck of the Rooks gette Relieved 31 and 1873 no reformation having been tecayed at out for and the term huly 2.12 Phys Sap 833 3 of 4.6 1 141 1 et 521 Strafelay Kub pust his tollowant in England 11 3 5 Chairman glity that ) aust taken home, Banbridge, Ireland quet Hallack , Sheinif Sut, 10 1 1 Dr 1 ert Fettlement in Ireland wat 1 20 1 . 2 . 3 Plysician Superintendent 1 at 1 - 2 Fii James levy ret 211 Thys Supt 21 Inst 111 Settlement in England Other og 9 Sheupf & ann Sat 1 131 Ser clas Cure 1 10 3 1 fat 1 23 gat 1 Jet 5.2 224 set ugot 1 1 2 6 1 apor 3 8 1 3 1 Jet 3115 Jupt 211 upt 426 Ry Supt 1 argyle 5 Bake District of Su Sao Can apat 1 4 2 3 1 523 get 1 521 yot 1 134 1 gat set 11/11/1