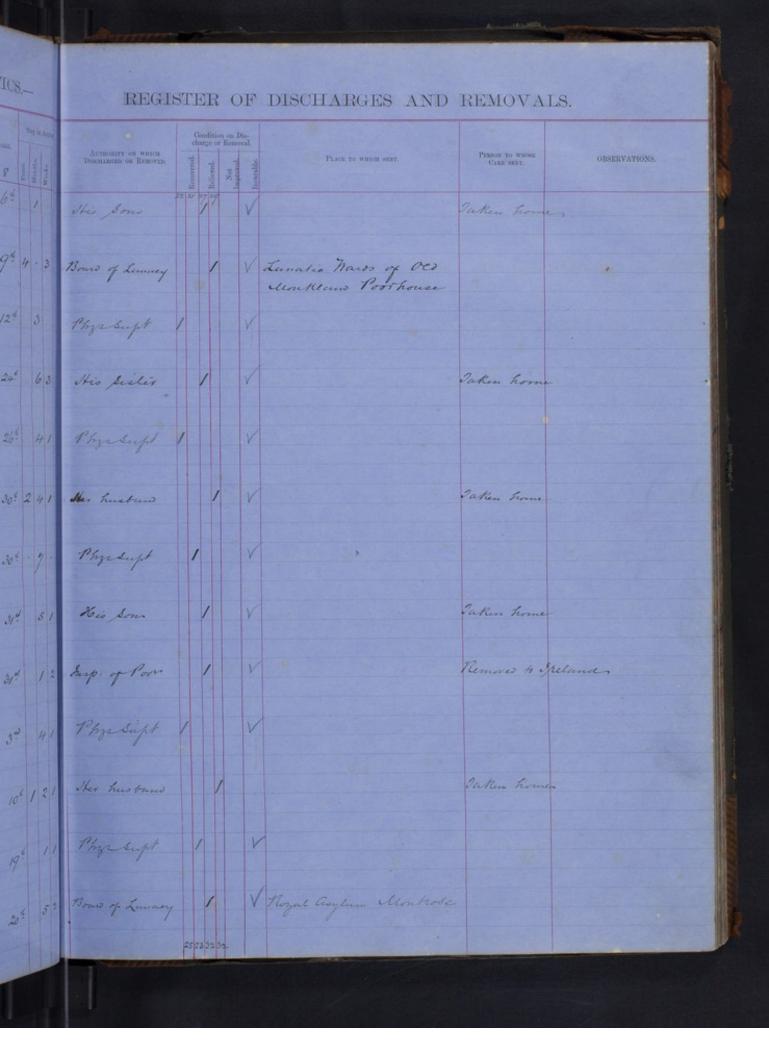

TICS.-REGISTER OF DISCHARGESAND REMOVALS AUTHORITY ON WIDCH DISCHARGED ON RENOVED. PLACE TO WHICH SENT. CARE SENT. arch Thys Oupt larch Phys. Supet. mb1. 3 Home Ner Husband Otroband This Supt e 14 Studing District Sylum Offices of to An Miletul rit Phys Supt The Carpeticate of time general harmy en piers hub rib 521 mb hil to mitchell Canones Rothmell Renate asylum mit 1. 34 Stereflantstitute Settlement in Ireland rel at minar 3 / neb 332 Refuctacy and at malure Ofers Rolly shown Ireland thit do matchell S Stereff Oluria Ty . 13 the Super entered 36 Engrell Bate Distrat Carlow Garage & Do. 184 m. Phys Dupt ay ing 36 ay 1823 Vag 533 Nor 614 La Butcher Tranvok Parocheab Cay fun On Pretrat 2 2 Paintay Aurgh Do Staling Destrict Coylin ray Phys Dupt 414 Lay lay lag to matatel Commencement ray! agge asylum hay Barany Parrokal Caybun 499999 hay 5112 524 lag 822 ay-8.5 lay 6 Eng hourd Fun 12 4. . ing Comment astrials 29 Mars 172 Vitweek off the Rack of the Carlow 22 Mar to his los lay