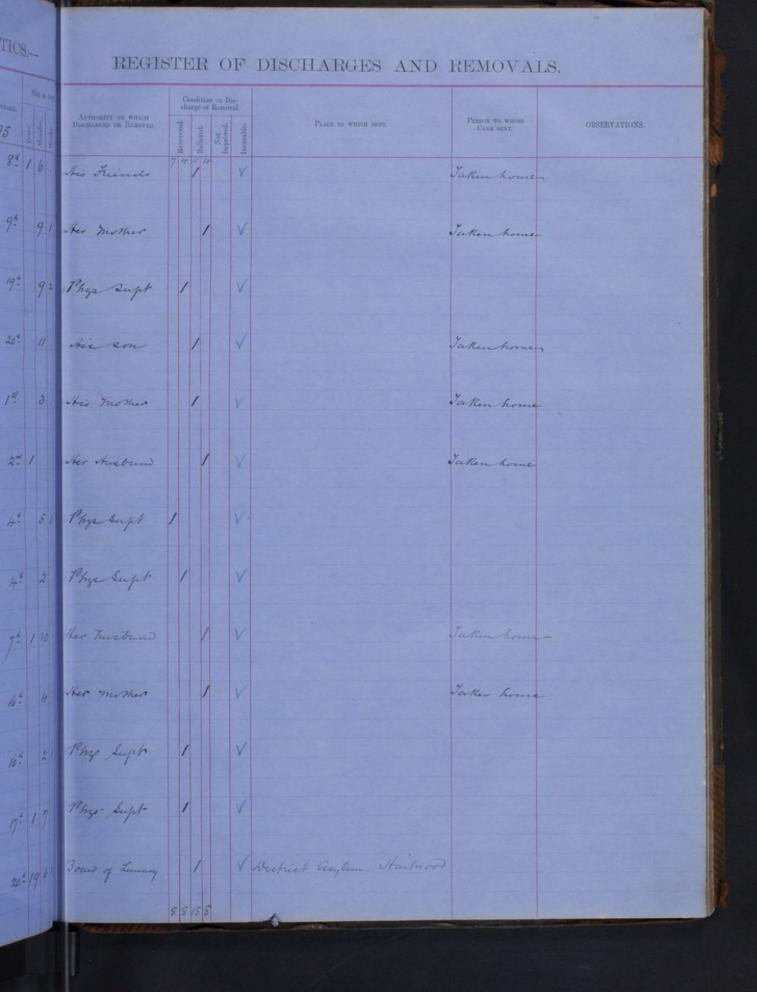

REGI

INATICS .-REGISTER OF DISCHARGES AND REMOVALS. The Supt. 225 cf ch . Ay Retrict asylow Oticero Husband Snoto Core 2.5 me Home States The Sister 5434 Phys Supt 32 a for 3 - 1 have Type Henriss asylume Su las Cane 3, Cobreen 1 lan Su Jac Canec lare Settlementin She Cano His Surety Sunot 31 Sengel & Murray Phys Dupt 1 Read of Barmanal Ruese of Barmanal 1 Mare . 134 nor lor. Daw 523 Ho Brother 1.2 Phy Dapt 135 D 521 D 20 D Burchen Chance lur er 135 er 521 er 214 Sudan Grace. Jumbries any line en g. 512 Hay Ausbaux 232 Hay Ausbaux 134 Hay Quept 15 D 624 D 734 her her Home Mashand in Jeek her her her Erren Parcheal agerm Offices to Antekeco c.r her