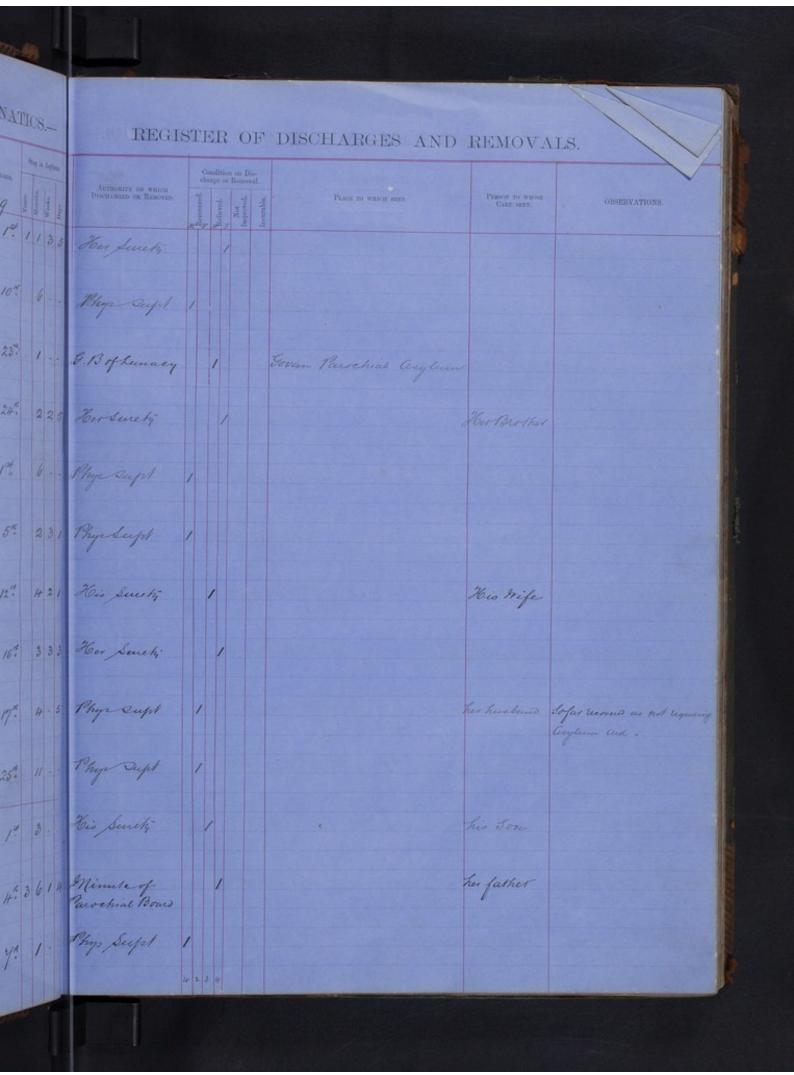

REGI

NATICS. REGISTER OF DISCHARGES AND REMOVALS. APPROATET ON WINICH DESCHARGED ON RESOVED. 4.6 Thy Sup! ier cer cer Hume Brother The brother they Supt. D' Mitchell Puesty Parochest any lum Parthe Districe / Cary lum Edentaryd Rozal Column Frame 1 1 Payochial Arush moder Shirff Talbeath Settlement in cheland 1 91-Hillingthis Aylum Larbert 1 Settlement my Suland mary Hamilton Pour house They Supt man may 1.4 Rame Ster Nuobund Phys Chy 212 human The Brother Thys Chot Stiling Latric they lum Officer er 2 Settlement in Areland Pholark the 327