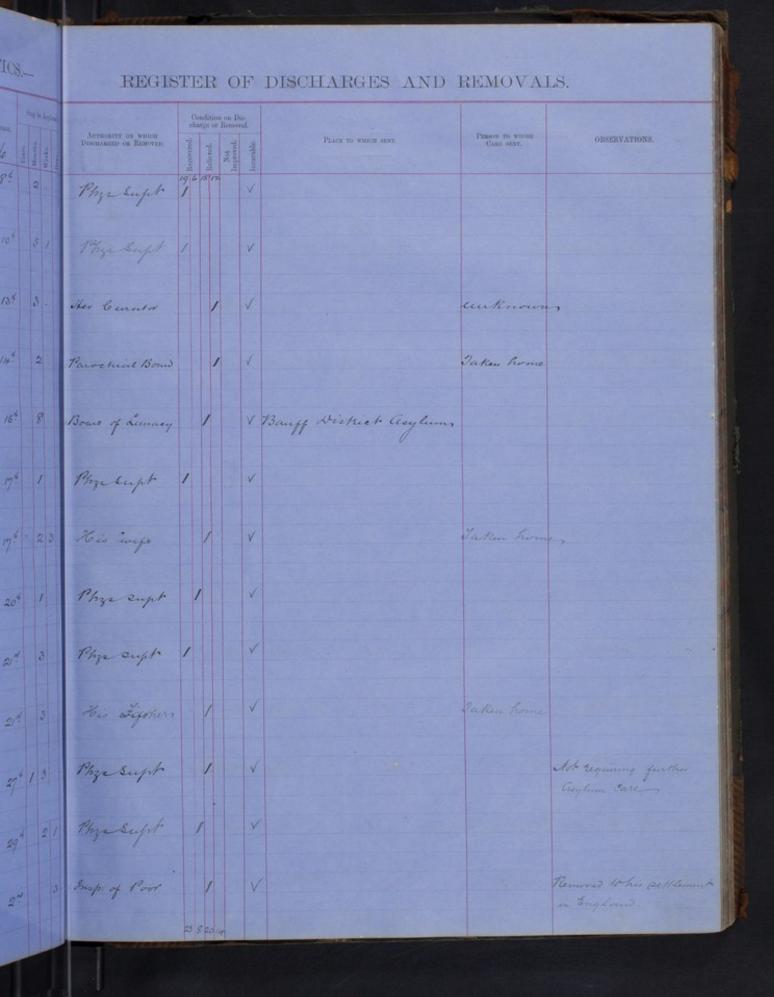

GLASGOW ROYAL ASYLUM FOR LUNATICS .-

REG

INATICS .-REGISTER OF DISCHARGES AND REMOVALS. AUTROSFIT ON WHICH DESCHARGED OR REMOVED. OBSERVATIONS. The Sust Settlement in helino a on Robertour to 6 month on 1 they 1873 and struck of the Rooks gette Relieved 31 and 1873 no reformation having been tecayed at out for and the term huly 2.12 Phys Sap 833 3 of 4.6 1 141 1 et 521 Strafelay Kub pust his tollowant in England 11 3 5 Chairman glity that ) aust taken home, Banbridge, Ireland quet Hallack , Sheinif Sut, 10 1 1 Dr 1 ert Fettlement in Ireland wat 1 20 1 . 2 . 3 Plysician Superintendent 1 at 1 - 2 Fii James levy ret 211 Thys Supt 21 Inst 111 Settlement in England Other og 9 Sheupf & ann Sat 1 131 Ser clas Cure 1 10 3 1 fat 1 23 gat 1 Jet 5.2 224 set ugot 1 1 2 6 1 apor 3 8 1 3 1 Jet 3115 Jupt 211 upt 426 Ry Supt 1 argyle 5 Bake District of Su Sao Can apat 1 4 2 3 1 523 get 1 521 yot 1 134 1 gat set 11/11/1