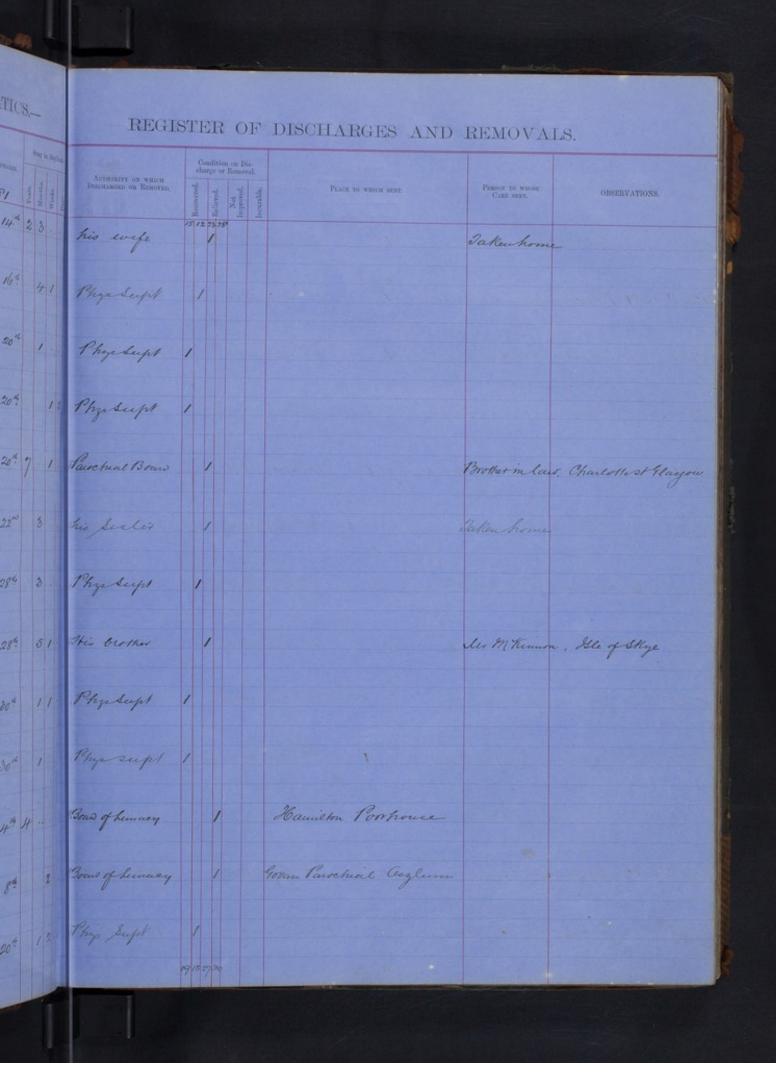

UNATICS .-REGISTER OF DISCHARGESAND REMOVALS Condition on Dis-PLACE TO WHICH SENT. PERSON TO WHOSE CARE SENT. 74 Hold Lanch arch arch Sindas Conce Commissionene Perth Instrict asy low Officers Austrance 4 23 Ok Rasband Phys Cupt Inletten Prochause Tomotec Wards ( Obre us 22. Su Soc Cree Tipe Honros Repearling land Laken to reache on England de Mitchell 1.1 & Mutchell Shiling Fishert lay Cum argre Dutriet Bortum Home Foran Parached Guylum Beh 15 yes Austra Mak Herturbu Brantiler meh Phys Dupt Roh 22. / Mach 311 25 618 433 4.4 Jatte. My Sather Hame Homo the Father nch Genergy Buntone neh Nor Darety nah. hyperin Paper 1 prit put coul cont Porthern Countres Coylan Damprices Adices pril tril Eporter by the Amer Jusp of two two monthands apl april hyb. Onp