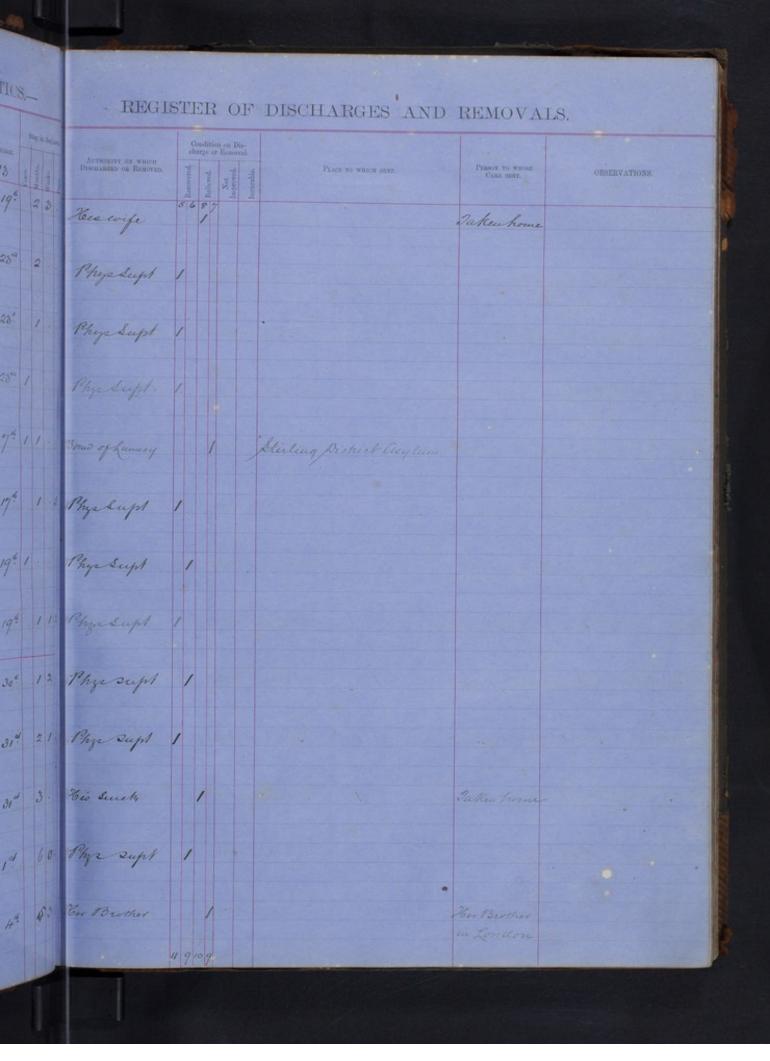

TICS.-REGISTER OF DISCHARGESAND REMOVALS AUTHORITY ON WIDCH DISCHARGED ON RENOVED. PLACE TO WHICH SENT. CARE SENT. arch Thys Oupt larch Phys. Supet. mb1. 3 Home Ner Husband Otroband This Supt e 14 Studing District Sylum Offices of to An Miletul rit Phys Supt The Carpeticate of time general harmy en piers hub rib 521 mb hil to mitchell Canones Rothmell Renate asylum mit 1. 34 Stereflantstitute Settlement in Ireland rel at minar 3 / neb 332 Refuctacy and at malure Ofers Rolly shown Ireland thit do matchell S Stereff Oluria Ty . 13 the Super entered 36 Engrell Bate Distrat Carlow Garage & Do. 184 m. Phys Dupt ay ing 36 ay 1823 Vag 533 Nor 614 La Butcher Tranvok Parocheab Cay fun On Pretrat 2 2 Paintay Aurgh Do Staling Destrict Coylin ray Phys Dupt 414 Lay lay lag to matatel Commencement ray! agge asylum hay Barany Parrokal Caybun 499999 hay 5112 524 lag 822 ay-8.5 lay 6 Eng hourd Fun 12 4. . ing Comment astrials 29 Mars 172 Vitweek off the Rack of the Carlow 22 Mar to his los lay