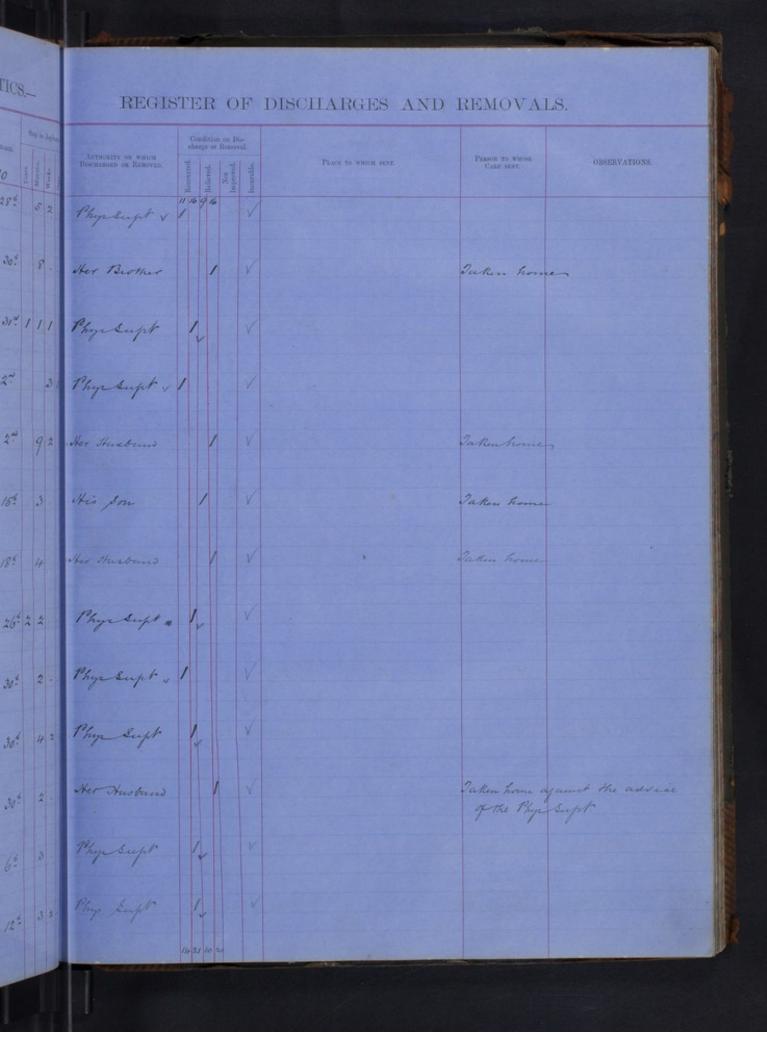

GLASGOW ROYAL ASYLUM FOR LUNATICS .-

REG

INATICS .-REGISTER OF DISCHARGES AND REMOVALS. AUTROSFIT ON WHICH DESCHARGED OR REMOVED. OBSERVATIONS. The Sust Settlement in helino a on Robertour to 6 month on 1 they 1873 and struck of the Rooks gette Relieved 31 and 1873 no reformation having been tecayed at out for and the term huly 2.12 Phys Sap 833 3 of 4.6 1 141 1 et 521 Strafelay Kub pust his tollowant in England 11 3 5 Chairman glity that ) aust taken home, Banbridge, Ireland quet Hallack , Sheinif Sut, 10 1 1 Dr 1 ert Fettlement in Ireland wat 1 20 1 . 2 . 3 Plysician Superintendent 1 at 1 - 2 Fii James levy ret 211 Thys Supt 21 Inst 111 Settlement in England Other og 9 Sheupf & ann Sat 1 131 Ser clas Cure 1 10 3 1 fat 1 23 gat 1 Jet 5.2 224 set ugot 1 1 2 6 1 apor 3 8 1 3 1 Jet 3115 Jupt 211 upt 426 Ry Supt 1 argyle 5 Bake District of Su Sao Can apat 1 4 2 3 1 523 get 1 521 yot 1 134 1 gat set 11/11/1