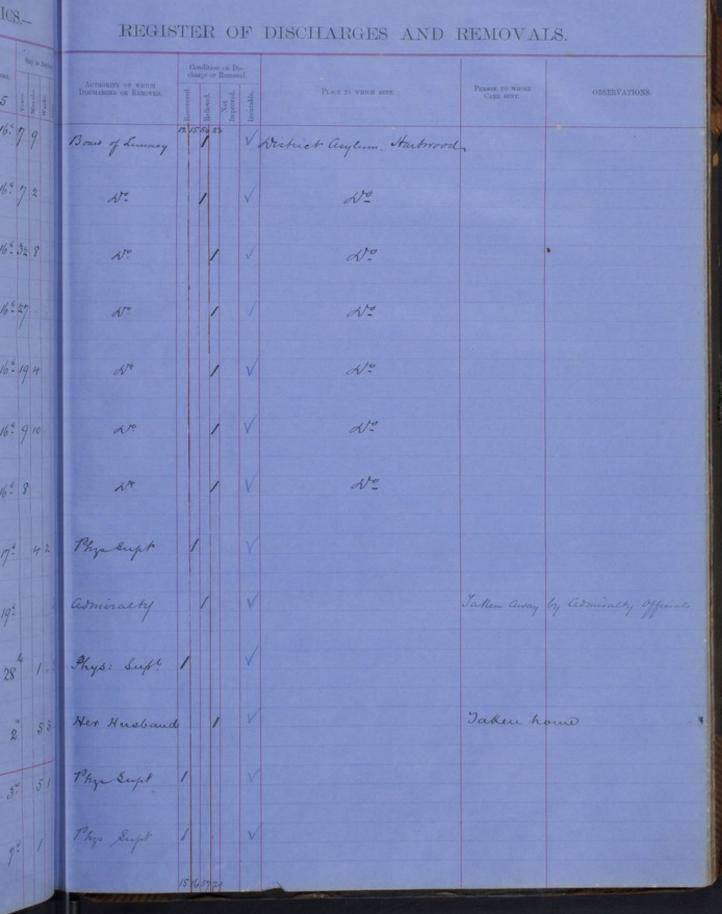

TICS.-REGISTER OF DISCHARGESAND REMOVALS AUTHORITY ON WIDCH DISCHARGED ON RENOVED. PLACE TO WHICH SENT. CARE SENT. arch Thys Oupt larch Phys. Supet. mb1. 3 Home Ner Husband Otroband This Supt e 14 Studing District Sylum Offices of to An Miletul rit Phys Supt The Carpeticate of time general harmy en piers hub rib 521 mb hil to mitchell Canones Rothmell Renate asylum mit 1. 34 Stereflantstitute Settlement in Ireland rel at minar 3 / neb 332 Refuctacy and at malure Ofers Rolly shown Ireland thit do matchell S Stereff Oluria Ty . 13 the Super entered 36 Engrell Bate Distrat Carlow Garage & Do. 184 m. Phys Dupt ay ing 36 ay 1823 Vag 533 Nor 614 La Butcher Tranvok Parocheab Cay fun On Pretrat 2 2 Paintay Aurgh Do Staling Destrict Coylin ray Phys Dupt 414 Lay lay lag to matatel Commencement ray! agge asylum hay Barany Parrokal Caybun 499999 hay 5112 524 lag 822 ay-8.5 lay 6 Eng hourd Fun 12 4. . ing Comment astrials 29 Mars 172 Vitweek off the Rack of the Carlow 22 Mar to his los lay