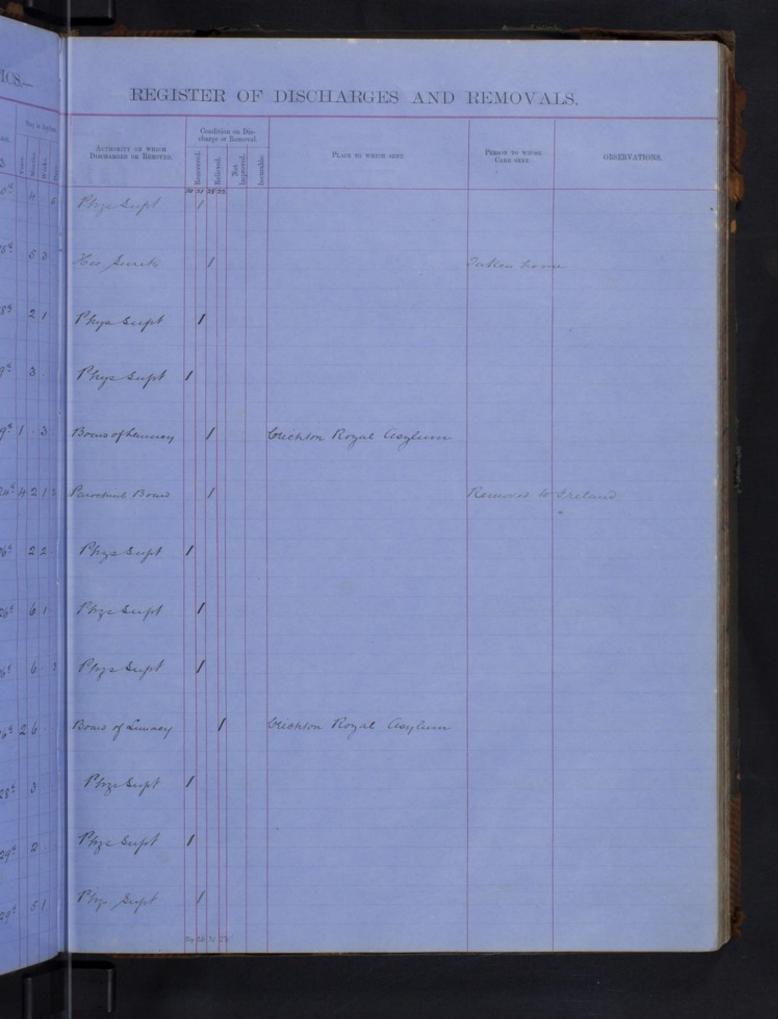

TICS.-REGISTER OF DISCHARGESAND REMOVALS AUTHORITY ON WIDCH DISCHARGED ON RENOVED. PLACE TO WHICH SENT. CARE SENT. arch Thys Oupt larch Phys. Supet. mb1. 3 Home Ner Husband Otroband This Supt e 14 Studing District Sylum Offices of to An Miletul rit Phys Supt The Carpeticate of time general harmy en piers hub rib 521 mb hil to mitchell Canones Rothmell Renate asylum mit 1. 34 Stereflantstitute Settlement in Ireland rel at minar 3 / neb 332 Refuctacy and at malure Ofers Rolly shown Ireland thit do matchell S Stereff Oluria Ty . 13 the Super entered 36 Engrell Bate Distrat Carlow Garage & Do. 184 m. Phys Dupt ay ing 36 ay 1823 Vag 533 Nor 614 La Butcher Tranvok Parocheab Cay fun On Pretrat 2 2 Paintay Aurgh Do Staling Destrict Coylin ray Phys Dupt 414 Lay lay lag to matatel Commencement ray! agge asylum hay Barany Parrokal Caybun 499999 hay 5112 524 lag 822 ay-8.5 lay 6 Eng hourd Fun 12 4. . ing Comment astrials 29 Mars 172 Vitweek off the Rack of the Carlow 22 Mar to his los lay