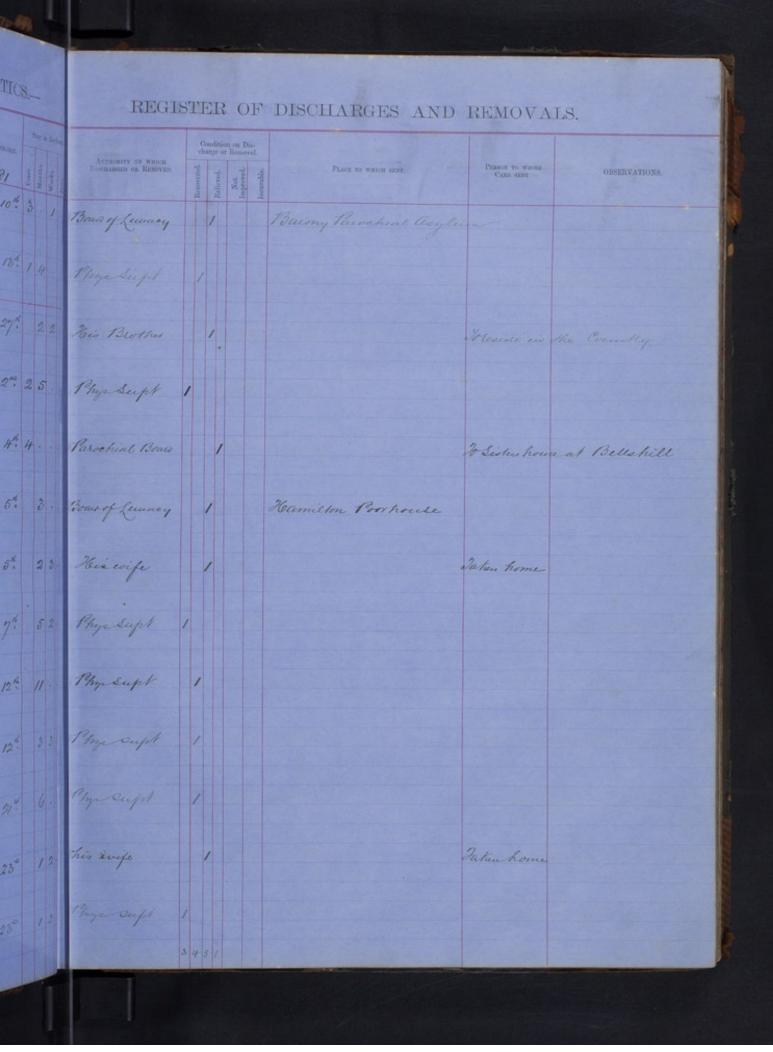

TICS.-REGISTER OF DISCHARGESAND REMOVALS AUTHORITY ON WIDCH DISCHARGED ON RENOVED. PLACE TO WHICH SENT. CARE SENT. arch Thys Oupt larch Phys. Supet. mb1. 3 Home Ner Husband Otroband This Supt e 14 Studing District Sylum Offices of to An Miletul rit Phys Supt The Carpeticate of time general harmy en piers hub rib 521 mb hil to mitchell Canones Rothmell Renate asylum mit 1. 34 Stereflantstitute Settlement in Ireland rel at minar 3 / neb 332 Refuctacy and at malure Ofers Rolly shown Ireland thit do matchell S Stereff Oluria Ty . 13 the Super entered 36 Engrell Bate Distrat Carlow Garage & Do. 184 m. Phys Dupt ay ing 36 ay 1823 Vag 533 Nor 614 La Butcher Tranvok Parocheab Cay fun On Pretrat 2 2 Paintay Aurgh Do Staling Destrict Coylin ray Phys Dupt 414 Lay lay lag to matatel Commencement ray! agge asylum hay Barany Parrokal Caybun 499999 hay 5112 524 lag 822 ay-8.5 lay 6 Eng hourd Fun 12 4. . ing Comment astrials 29 Mars 172 Vitweek off the Rack of the Carlow 22 Mar to his los lay