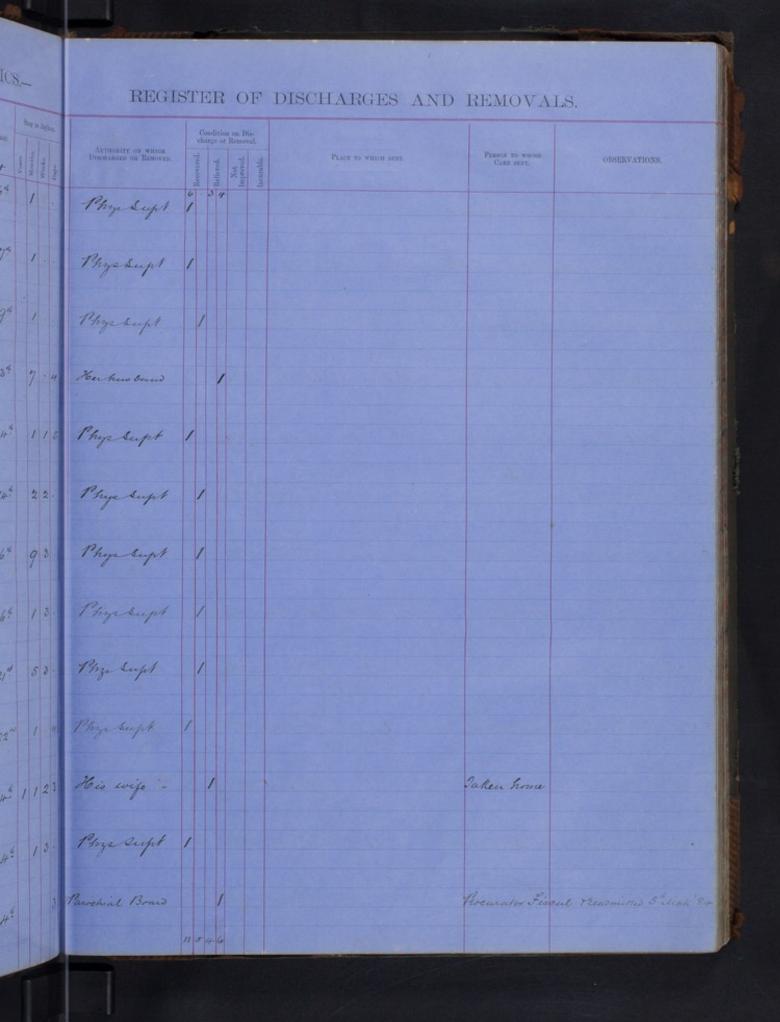

REG

TICS .-REGISTER OF DISCHARGES AND REMOVALS. OBSERVATIONS. T.J. Marine nay . 7. 3 Her Ausband & Chitchell hay 1822 nay 1.12 Lay 1112. 2az . 226 haz . 1 24 nuy 2 He Duge tok argul Justicat anglum L' ay 140 The Lupt Lay 132 Evran Paricheat Avylum J J J Lay 452. de Autohell 2ay 2514 19.9 9 hug 2622 nag 111 Phys Quet 1 ne 132 Settlement in Eigland Storff Galbraith me 22 63 Phys Supt 1 424 ne 31h me. 21 ine 536 Settlement in Acland Stereff Galbraith 1 enc \$ 34 Stuling District Portune 2 taken Home 9 une 2 Ar mitchell S and 3 2 une H and 6 and 1916 The Surety 1 Refinaterlas. An Ausband 1 thys Quest 1 une of the der Britched , 1 Erran Parochel Goy Com Phys Dagt 1 une une land 4.6 13 His wife 13 Entertailer & 2 2 Do Dampres Teylin Espan Parocheal Asylum Edinkar Rayalaspani alber Parochal Corphantingle 2 The Dept !! 216 Rame South of Laward day of 1 2 Convey were to the South of 1 order upon thick to raw 1 Settlement in the land " (connected) Realmetted same day and sen order without leaven filley long