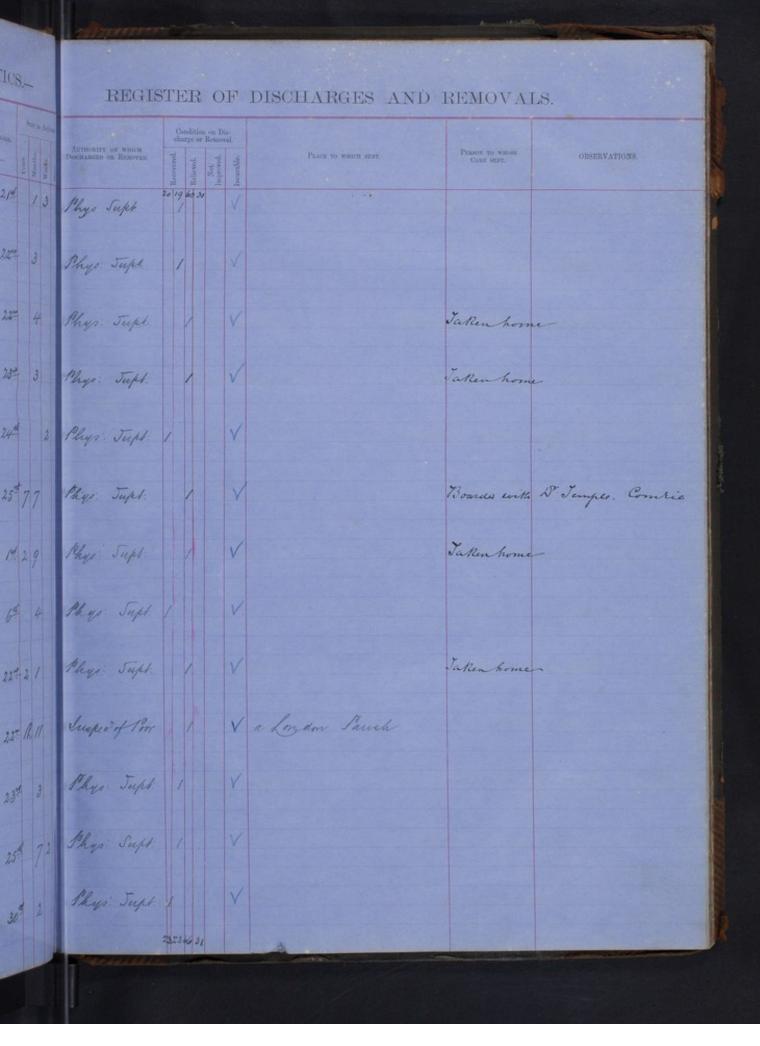

GLASGOW ROYAL ASYLUM FOR LUNATICS .-

REG

INATICS .-REGISTER OF DISCHARGES AND REMOVALS. AUTROSFIT ON WHICH DESCHARGED OR REMOVED. OBSERVATIONS. The Sust Settlement in helino a on Robertour to 6 month on 1 they 1873 and struck of the Rooks gette Relieved 31 and 1873 no reformation having been tecayed at out for and the term huly 2.12 Phys Sap 833 3 of 4.6 1 141 1 et 521 Strafelay Kub pust his tollowant in England 11 3 5 Chairman glity that ) aust taken home, Banbridge, Ireland quet Hallack , Sheinif Sut, 10 1 1 Dr 1 ert Fettlement in Ireland wat 1 20 1 . 2 . 3 Plysician Superintendent 1 at 1 - 2 Fii James levy ret 211 Thys Supt 21 Inst 111 Settlement in England Other og 9 Sheupf & ann Sat 1 131 Ser clas Cure 1 10 3 1 fat 1 23 gat 1 Jet 5.2 224 set ugot 1 1 2 6 1 apor 3 8 1 3 1 Jet 3115 Jupt 211 upt 426 Ry Supt 1 argyle 5 Bake District of Su Sao Can apat 1 4 2 3 1 523 get 1 521 yot 1 134 1 gat set 11/11/1