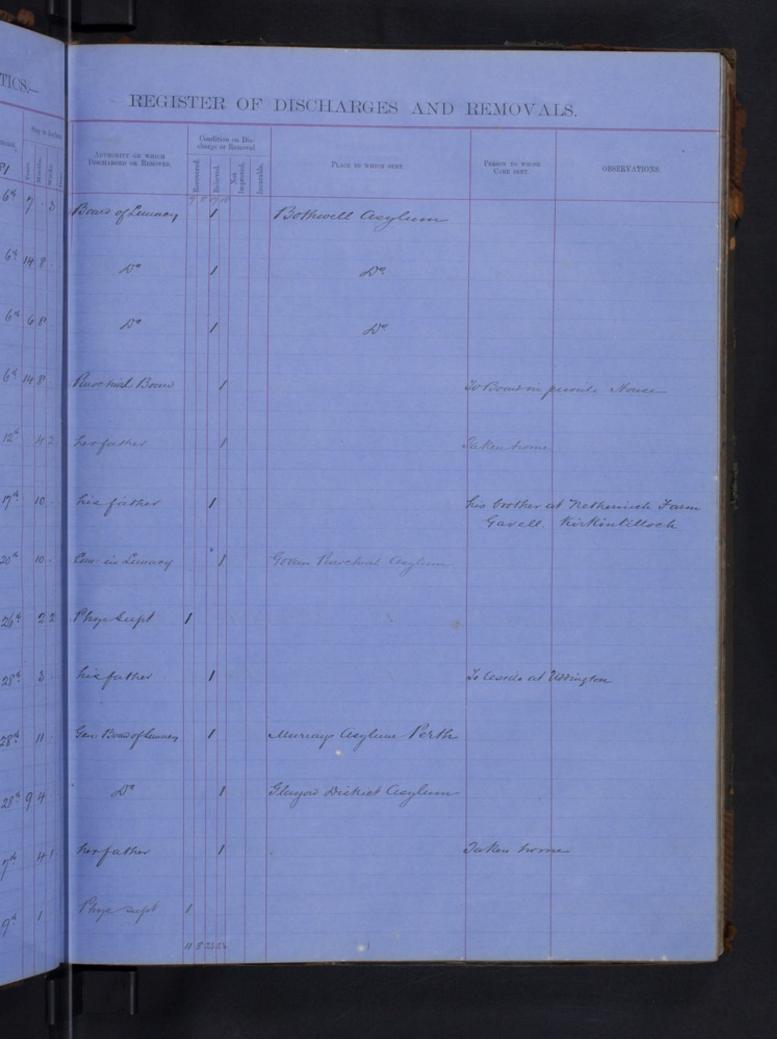

REGI

INATICS .-REGISTER OF DISCHARGES AND REMOVALS. The Supt. 225 cf ch . Ay Retrict asylow Oticero Husband Snoto Core 2.5 me Home States The Sister 5434 Phys Supt 32 a for 3 - 1 have Type Henriss asylume Su las Cane 3, Cobreen 1 lan Su Jac Canec lare Settlementin She Cano His Surety Sunot 31 Sengel & Murray Phys Dupt 1 Read of Barmanal Ruese of Barmanal 1 Mare . 134 nor lor. Daw 523 Ho Brother 1.2 Phy Dapt 135 D 521 D 20 D Burchen Chance lur er 135 er 521 er 214 Sudan Grace. Jumbries any line en g. 512 Hay Ausbaux 232 Hay Ausbaux 134 Hay Quept 15 D 624 D 734 her her Home Mashand in Jeek her her her Erren Parcheal agerm Offices to Antekeco c.r her