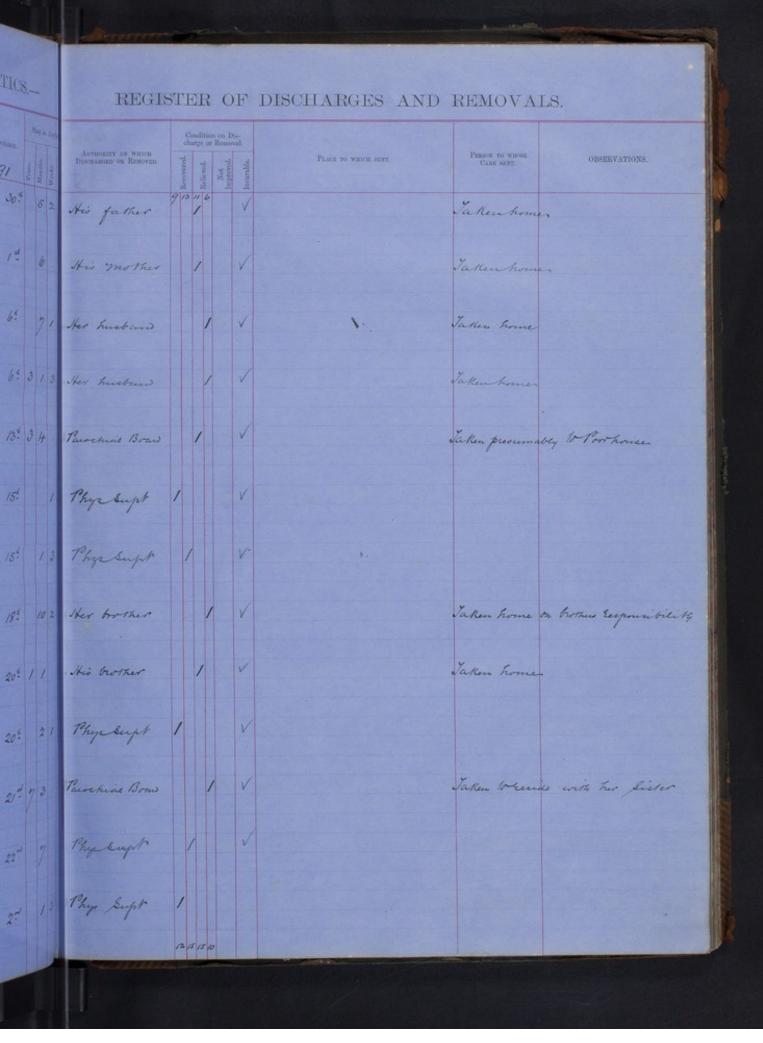

GLASGOW ROYAL ASYLUM FOR LUNATICS .-

REG

INATICS .-REGISTER OF DISCHARGES AND REMOVALS. AUTROSFIT ON WHICH DESCHARGED OR REMOVED. OBSERVATIONS. The Sust Settlement in helino a on Robertour to 6 month on 1 they 1873 and struck of the Rooks gette Relieved 31 and 1873 no reformation having been tecayed at out for and the term huly 2.12 Phys Sap 833 3 of 4.6 1 141 1 et 521 Strafelay Kub pust his tollowant in England 11 3 5 Chairman glity that ) aust taken home, Banbridge, Ireland quet Hallack , Sheinif Sut, 10 1 1 Dr 1 ert Fettlement in Ireland wat 1 20 1 . 2 . 3 Plysician Superintendent 1 at 1 - 2 Fii James levy ret 211 Thys Supt 21 Inst 111 Settlement in England Other og 9 Sheupf & ann Sat 1 131 Ser clas Cure 1 10 3 1 fat 1 23 gat 1 Jet 5.2 224 set ugot 1 1 2 6 1 apor 3 8 1 3 1 Jet 3115 Jupt 211 upt 426 Ry Supt 1 argyle 5 Bake District of Su Sao Can apat 1 4 2 3 1 523 get 1 521 yot 1 134 1 gat set 11/11/1