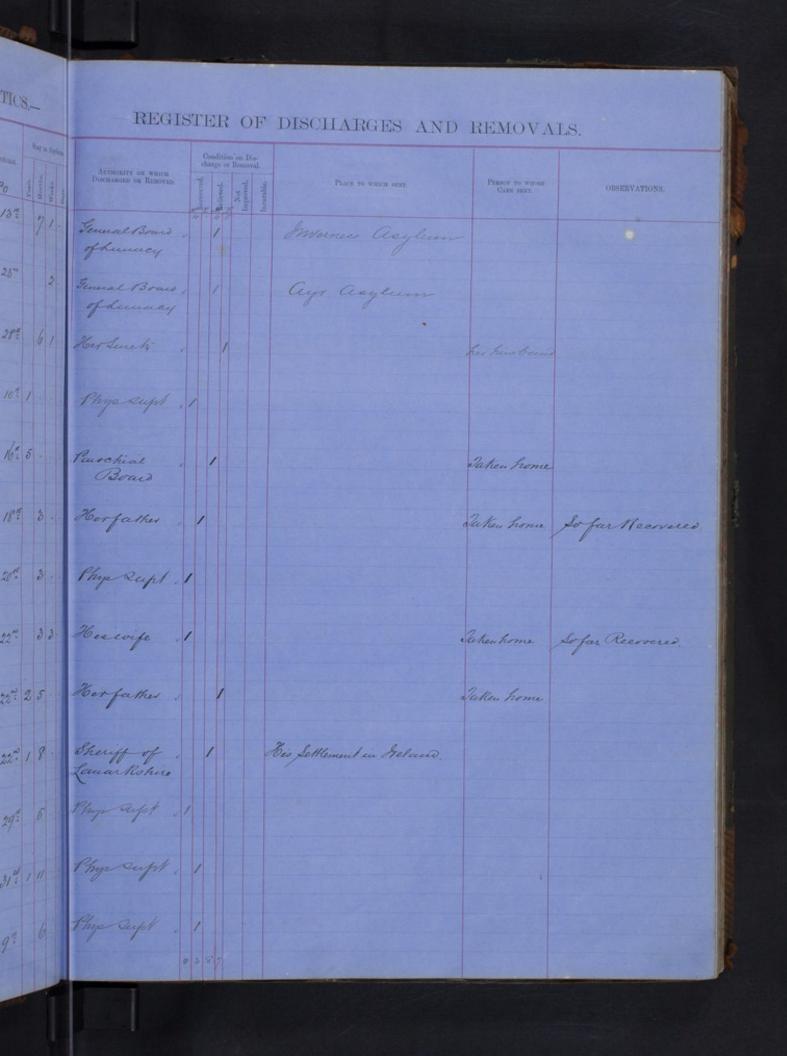

GLASGOW ROYAL ASYLUM FOR LUNATICS .-

REG

INATICS .-REGISTER OF DISCHARGES AND REMOVALS. AUTROSFIT ON WHICH DESCHARGED OR REMOVED. OBSERVATIONS. The Sust Settlement in helino a on Robertour to 6 month on 1 they 1873 and struck of the Rooks gette Relieved 31 and 1873 no reformation having been tecayed at out for and the term huly 2.12 Phys Sap 833 3 of 4.6 1 141 1 et 521 Strafelay Kub pust his tollowant in England 11 3 5 Chairman glity that ) aust taken home, Banbridge, Ireland quet Hallack , Sheinif Sut, 10 1 1 Dr 1 ert Fettlement in Ireland wat 1 20 1 . 2 . 3 Plysician Superintendent 1 at 1 - 2 Fii James levy ret 211 Thys Supt 21 Inst 111 Settlement in England Other og 9 Sheupf & ann Sat 1 131 Ser clas Cure 1 10 3 1 fat 1 23 gat 1 Jet 5.2 224 set ugot 1 1 2 6 1 apor 3 8 1 3 1 Jet 3115 Jupt 211 upt 426 Ry Supt 1 argyle 5 Bake District of Su Sao Can apat 1 4 2 3 1 523 get 1 521 yot 1 134 1 gat set 11/11/1