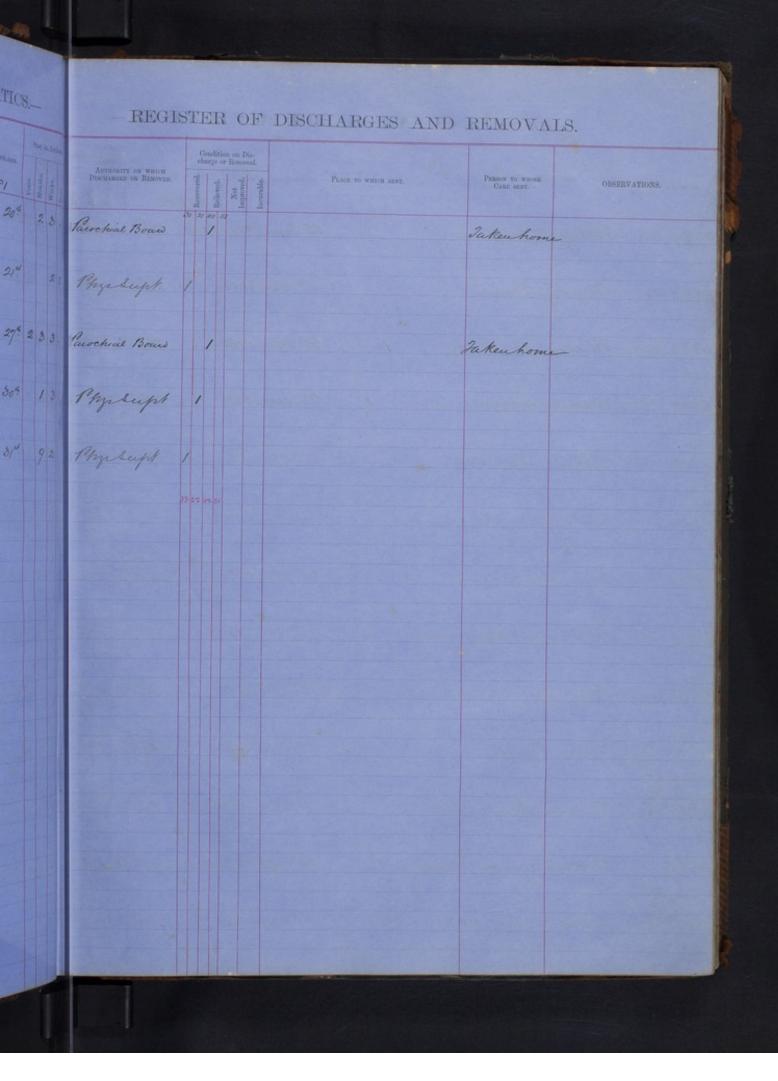

#### REGISTER OF DISCHARGESAND REMOVALS Condition on Dis-charge or Removal. AUTHORITY ON WHICH DESCHARGED ON RENOTED. PERSON TO WHOSE CARE SENT. rel 816 Tirun Parroheal By him "thewarth Do Siz Ans Conce not 622 uch 3 3 3 net 21 Phys Supt By the tabel neh noh 2 11 4 3 erek 11.3 2000 rek 251. reh 1 4 2 uch 625 10h . 1 2 2ch. 1/2 an Partict asphin mch 915 ye Supl Evran Parocheab By Cum Su Jane and 634 ush 6.3 D uch 926 uch 4624 arch 931 arch 2926 arch 4434 arch 21014 arch 10 2 3 erch 621 arch 6. . arch 423 Forme to andree Husband rek ! 11 1 arch 11 10 3 4 matchell uch 643. neh 5516 arch 1 1 2 5 ush 3 5 2 5 neh 8 9 3 3 uch 5.4 1 arek uch 3.5 rel 3 6 2 6 Stating District Royla uch