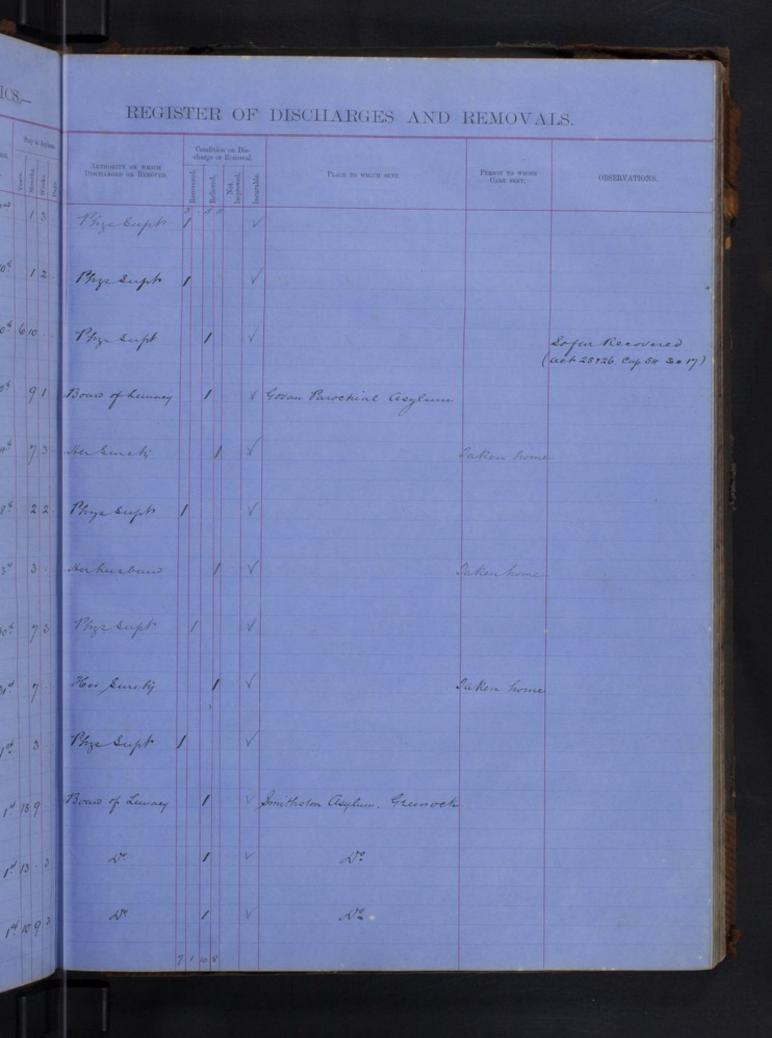

GLASGOW ROYAL ASYLUM FOR LUNATICS .-

REG

INATICS .-REGISTER OF DISCHARGES AND REMOVALS. AUTROSFIT ON WHICH DESCHARGED OR REMOVED. OBSERVATIONS. The Sust Settlement in helino a on Robertour to 6 month on 1 they 1873 and struck of the Rooks gette Relieved 31 and 1873 no reformation having been tecayed at out for and the term huly 2.12 Phys Sap 833 3 of 4.6 1 141 1 et 521 Strafelay Kub pust his tollowant in England 11 3 5 Chairman glity that ) aust taken home, Banbridge, Ireland quet Hallack , Sheinif Sut, 10 1 1 Dr 1 ert Fettlement in Ireland wat 1 20 1 . 2 . 3 Plysician Superintendent 1 at 1 - 2 Fii James levy ret 211 Thys Supt 21 Inst 111 Settlement in England Other og 9 Sheupf & ann Sat 1 131 Ser clas Cure 1 10 3 1 fat 1 23 gat 1 Jet 5.2 224 set ugot 1 1 2 6 1 apor 3 8 1 3 1 Jet 3115 Jupt 211 upt 426 Ry Supt 1 argyle 5 Bake District of Su Sao Can apat 1 4 2 3 1 523 get 1 521 yot 1 134 1 gat set 11/11/1