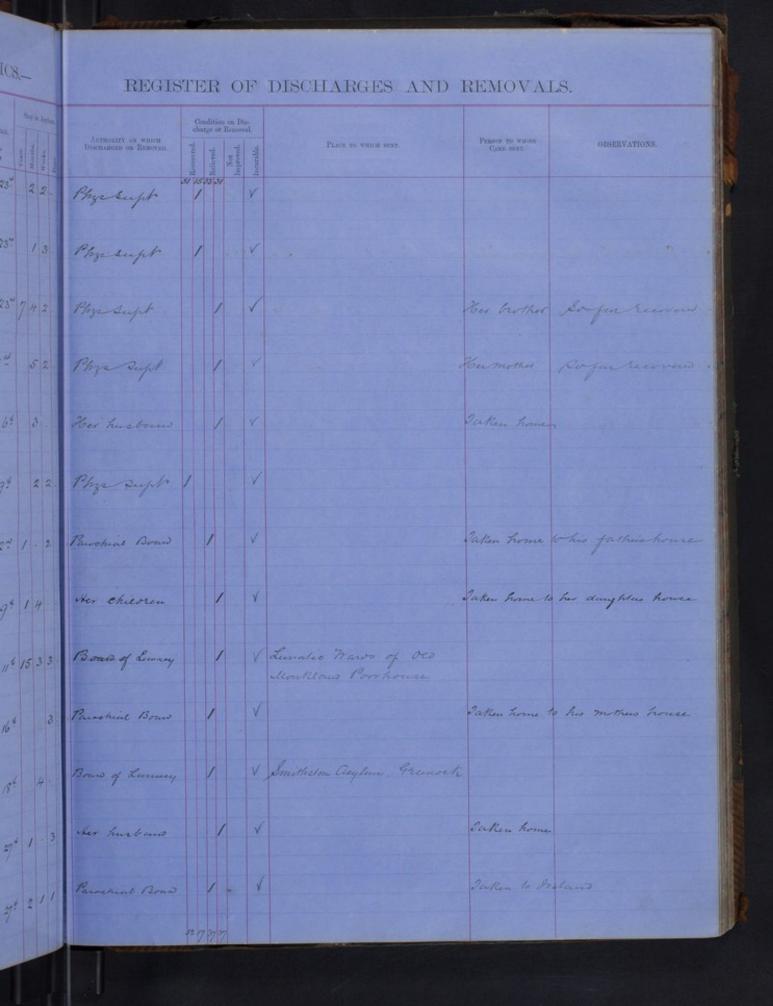

#### REGISTER OF DISCHARGESAND REMOVALS Condition on Dis-charge or Removal. AUTHORITY ON WHICH DESCHARGED ON RENOTED. PERSON TO WHOSE CARE SENT. rel 816 Tirun Parroheal By him "thewarth Do Siz Ans Conce not 622 uch 3 3 3 net 21 Phys Supt By the tabel neh noh 2 11 4 3 erek 11.3 2000 rek 251. reh 1 4 2 uch 625 10h . 1 2 2ch. 1/2 an Partict asphin mch 915 ye Supl Evran Parocheab By Cum Su Jane and 634 ush 6.3 D uch 926 uch 4624 arch 931 arch 2926 arch 4434 arch 21014 arch 10 2 3 erch 621 arch 6. . arch 423 Forme to andree Husband rek ! 11 1 arch 11 10 3 4 matchell uch 643. neh 5516 arch 1 1 2 5 ush 3 5 2 5 neh 8 9 3 3 uch 5.4 1 arek uch 3.5 rel 3 6 2 6 Stating District Royla uch