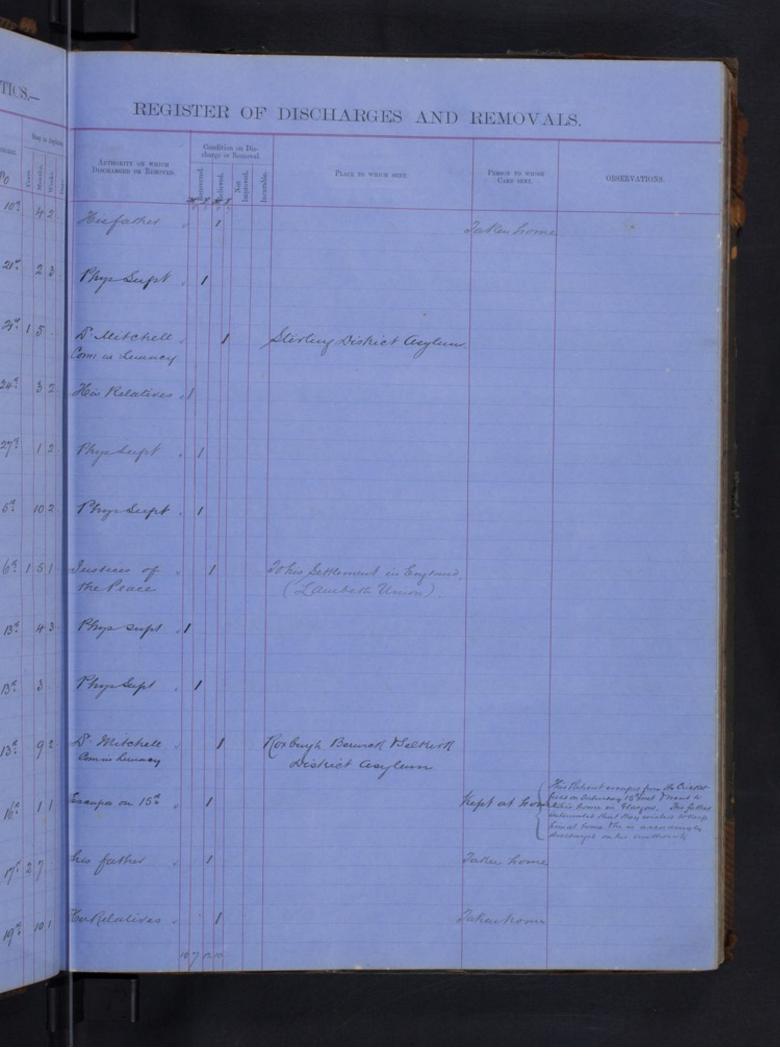

#### REGISTER OF DISCHARGESAND REMOVALS Condition on Dis-charge or Removal. AUTHORITY ON WHICH DESCHARGED ON RENOTED. PERSON TO WHOSE CARE SENT. rel 816 Tirun Parroheal By him "thewarth Do Siz Ans Conce not 622 uch 3 3 3 net 21 Phys Supt By the tabel neh noh 2 11 4 3 erek 11.3 2000 rek 251. reh 1 4 2 uch 625 10h . 1 2 2ch. 1/2 an Partict asphin mch 915 ye Supl Evran Parocheab By Cum Su Jane and 634 ush 6.3 D uch 926 uch 4624 arch 931 arch 2926 arch 4434 arch 21014 arch 10 2 3 erch 621 arch 6. . arch 423 Forme to andree Husband rek ! 11 1 arch 11 10 3 4 matchell uch 643. neh 5516 arch 1 1 2 5 ush 3 5 2 5 neh 8 9 3 3 uch 5.4 1 arek uch 3.5 rel 3 6 2 6 Stating District Royla uch