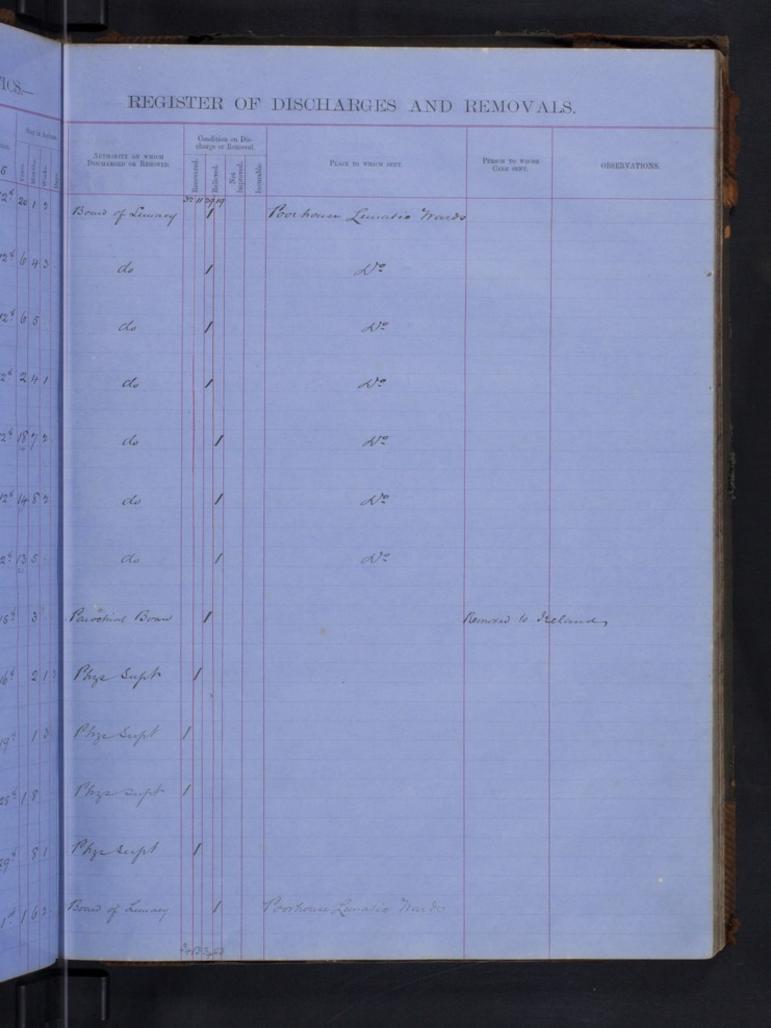

TICS.-REGISTER OF DISCHARGESAND REMOVALS AUTHORITY ON WIDCH DISCHARGED ON RENOVED. PLACE TO WHICH SENT. CARE SENT. arch Thys Oupt larch Phys. Supet. mb1. 3 Home Ner Husband Otroband This Supt e 14 Studing District Sylum Offices of to An Miletul rit Phys Supt The Carpeticate of time general harmy en piers hub rib 521 mb hil to mitchell Canones Rothmell Renate asylum mit 1. 34 Stereflantstitute Settlement in Ireland rel at minar 3 / neb 332 Refuctacy and at malure Ofers Rolly shown Ireland thit do matchell S Stereff Oluria Ty . 13 the Super entered 36 Engrell Bate Distrat Carlow Garage & Do. 184 m. Phys Dupt ay ing 36 ay 1823 Vag 533 Nor 614 La Butcher Tranvok Parocheab Cay fun On Pretrat 2 2 Paintay Aurgh Do Staling Destrict Coylin ray Phys Dupt 414 Lay lay lag to matatel Commencement ray! agge asylum hay Barany Parrokal Caybun 499999 hay 5112 524 lag 822 ay-8.5 lay 6 Eng hourd Fun 12 4. . ing Comment astrials 29 Mars 172 Vitweek off the Rack of the Carlow 22 Mar to his los lay