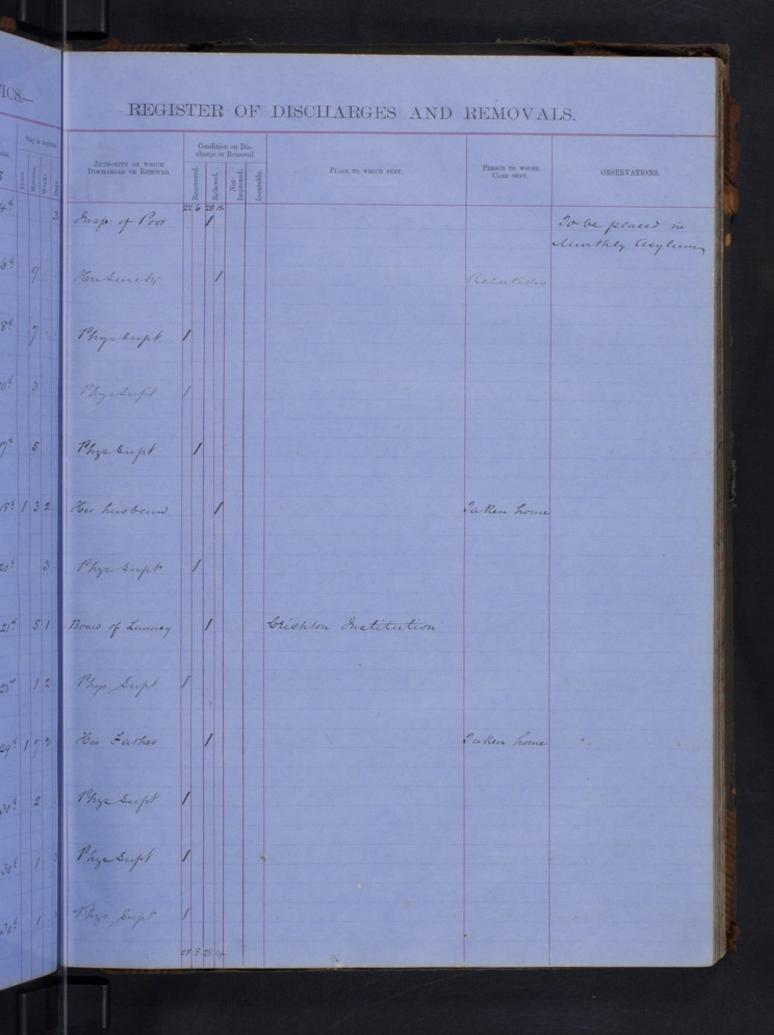

GLASGOW ROYAL ASYLUM FOR LUNATICS .-

REG

INATICS .-REGISTER OF DISCHARGES AND REMOVALS. AUTROSFIT ON WHICH DESCHARGED OR REMOVED. OBSERVATIONS. The Sust Settlement in helino a on Robertour to 6 month on 1 they 1873 and struck of the Rooks gette Relieved 31 and 1873 no reformation having been tecayed at out for and the term huly 2.12 Phys Sap 833 3 of 4.6 1 141 1 et 521 Strafelay Kub pust his tollowant in England 11 3 5 Chairman glity that ) aust taken home, Banbridge, Ireland quet Hallack , Sheinif Sut, 10 1 1 Dr 1 ert Fettlement in Ireland wat 1 20 1 . 2 . 3 Plysician Superintendent 1 at 1 - 2 Fii James levy ret 211 Thys Supt 21 Inst 111 Settlement in England Other og 9 Sheupf & ann Sat 1 131 Ser clas Cure 1 10 3 1 fat 1 23 gat 1 Jet 5.2 224 set ugot 1 1 2 6 1 apor 3 8 1 3 1 Jet 3115 Jupt 211 upt 426 Ry Supt 1 argyle 5 Bake District of Su Sao Can apat 1 4 2 3 1 523 get 1 521 yot 1 134 1 gat set 11/11/1