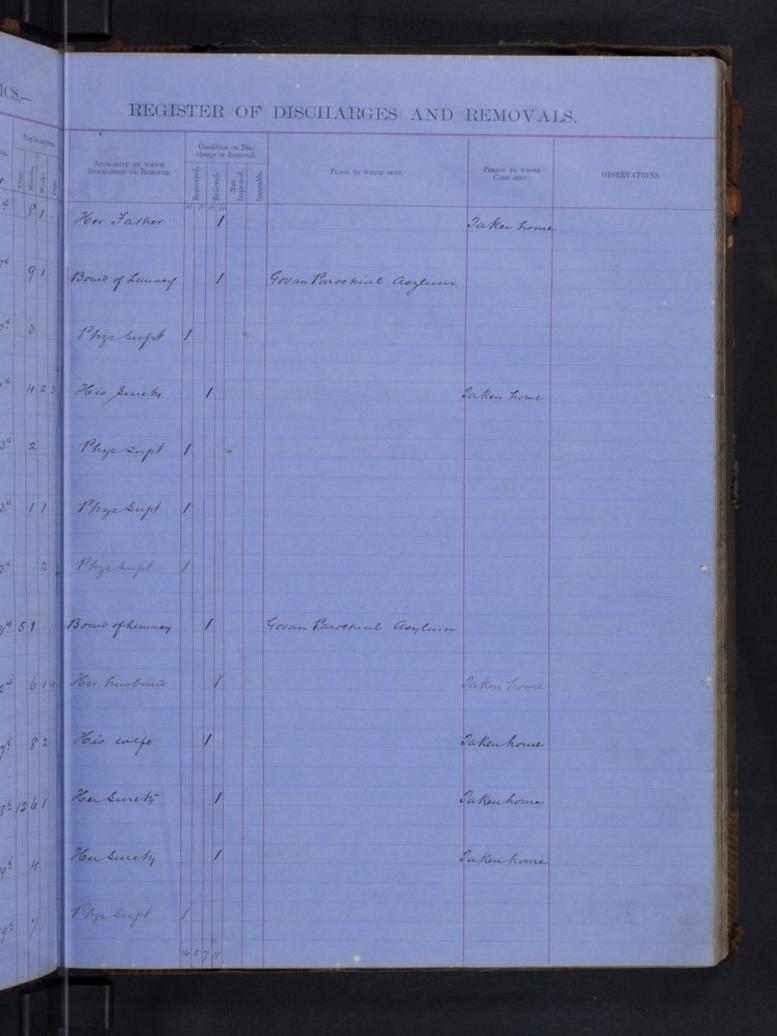

GLASGOW ROYAL ASYLUM FOR LUNATICS .-

REG

INATICS .-REGISTER OF DISCHARGES AND REMOVALS. AUTROSFIT ON WHICH DESCHARGED OR REMOVED. OBSERVATIONS. The Sust Settlement in helino a on Robertour to 6 month on 1 they 1873 and struck of the Rooks gette Relieved 31 and 1873 no reformation having been tecayed at out for and the term huly 2.12 Phys Sap 833 3 of 4.6 1 141 1 et 521 Strafelay Kub pust his tollowant in England 11 3 5 Chairman glity that ) aust taken home, Banbridge, Ireland quet Hallack , Sheinif Sut, 10 1 1 Dr 1 ert Fettlement in Ireland wat 1 20 1 . 2 . 3 Plysician Superintendent 1 at 1 - 2 Fii James levy ret 211 Thys Supt 21 Inst 111 Settlement in England Other og 9 Sheupf & ann Sat 1 131 Ser clas Cure 1 10 3 1 fat 1 23 gat 1 Jet 5.2 224 set ugot 1 1 2 6 1 apor 3 8 1 3 1 Jet 3115 Jupt 211 upt 426 Ry Supt 1 argyle 5 Bake District of Su Sao Can apat 1 4 2 3 1 523 get 1 521 yot 1 134 1 gat set 11/11/1