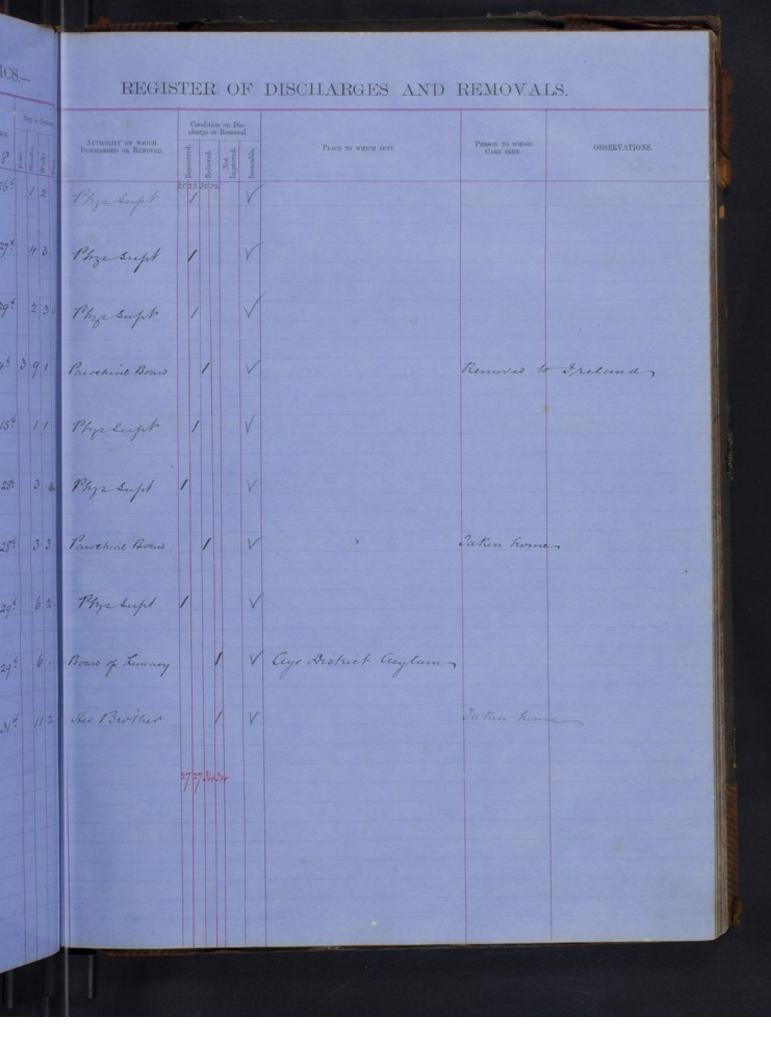

REG

TICS .-REGISTER OF DISCHARGES AND REMOVALS. OBSERVATIONS. T.J. Marine nay . 7. 3 Her Ausband & Chitchell hay 1822 nay 1.12 Lay 1112. 2az . 226 haz . 1 24 nuy 2 He Duge tok argul Justicat anglum L' ay 140 The Lupt Lay 132 Evran Paricheat Avylum J J J Lay 452. de Autohell 2ay 2514 19.9 9 hug 2622 nag 111 Phys Quet 1 ne 132 Settlement in Eigland Storff Galbraith me 22 63 Phys Supt 1 424 ne 31h me. 21 ine 536 Settlement in Acland Stereff Galbraith 1 enc \$ 34 Stuling District Portune 2 taken Home 9 une 2 Ar mitchell S and 3 2 une H and 6 and 1916 The Surety 1 Refinaterlas. An Ausband 1 thys Quest 1 une of the der Britched , 1 Erran Parochel Goy Com Phys Dagt 1 une une land 4.6 13 His wife 13 Entertailer & 2 2 Do Dampres Teylin Espan Parocheal Asylum Edinkar Rayalaspani alber Parochal Corphantingle 2 The Dept !! 216 Rame South of Laward day of 1 2 Convey were to the South of 1 order upon thick to raw 1 Settlement in the land " (connected) Realmetted same day and sen order without leaven filley long