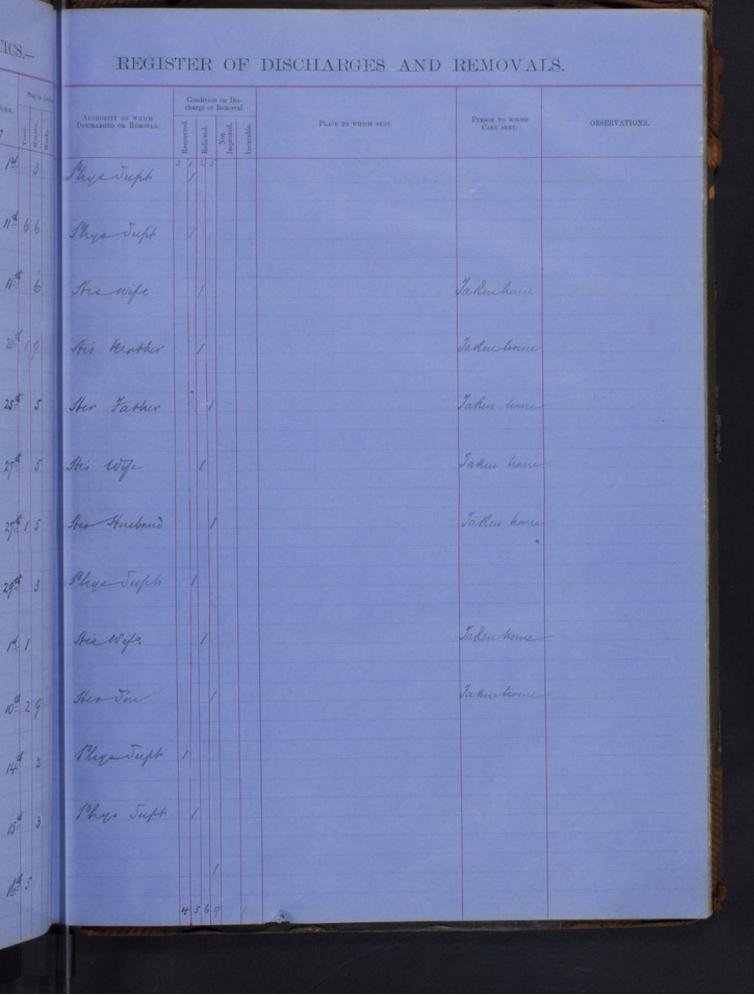

TICS.-REGISTER OF DISCHARGESAND REMOVALS AUTHORITY ON WIDCH DISCHARGED ON RENOVED. PLACE TO WHICH SENT. CARE SENT. arch Thys Oupt larch Phys. Supet. mb1. 3 Home Ner Husband Otroband This Supt e 14 Studing District Sylum Offices of to An Miletul rit Phys Supt The Carpeticate of time general harmy en piers hub rib 521 mb hil to mitchell Canones Rothmell Renate asylum mit 1. 34 Stereflantstitute Settlement in Ireland rel at minar 3 / neb 332 Refuctacy and at malure Ofers Rolly shown Ireland thit do matchell S Stereff Oluria Ty . 13 the Super entered 36 Engrell Bate Distrat Carlow Garage & Do. 184 m. Phys Dupt ay ing 36 ay 1823 Vag 533 Nor 614 La Butcher Tranvok Parocheab Cay fun On Pretrat 2 2 Paintay Aurgh Do Staling Destrict Coylin ray Phys Dupt 414 Lay lay lag to matatel Commencement ray! agge asylum hay Barany Parrokal Caybun 499999 hay 5112 524 lag 822 ay-8.5 lay 6 Eng hourd Fun 12 4. . ing Comment astrials 29 Mars 172 Vitweek off the Rack of the Carlow 22 Mar to his los lay