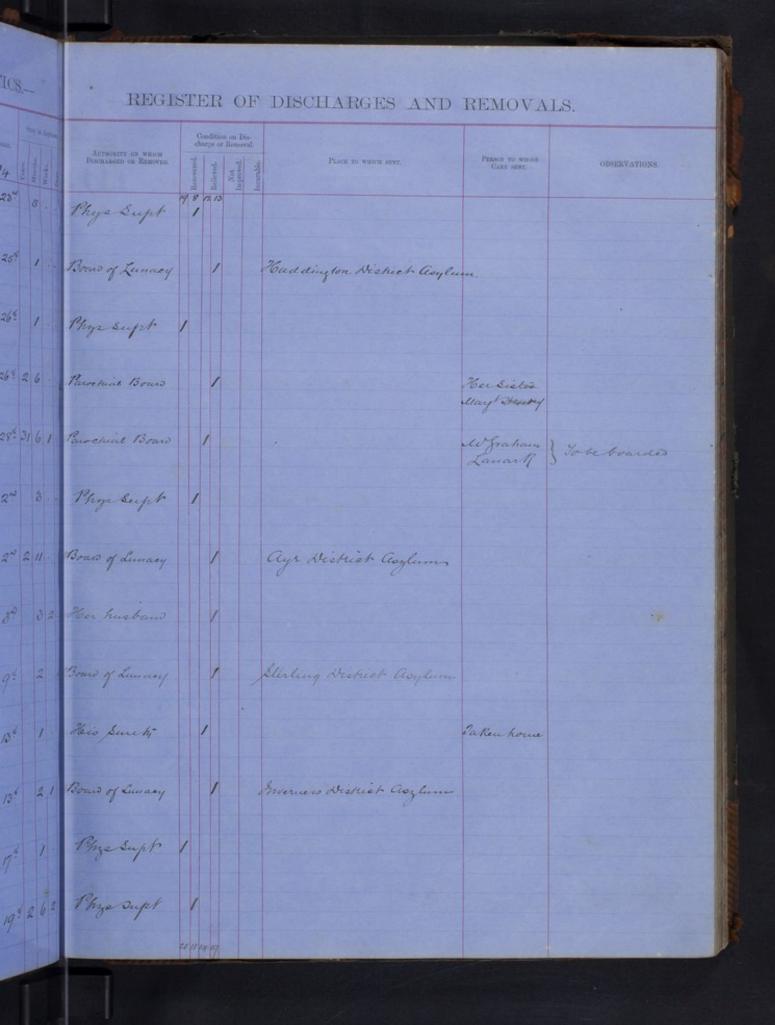

TICS.-REGISTER OF DISCHARGESAND REMOVALS AUTHORITY ON WIDCH DISCHARGED ON RENOVED. PLACE TO WHICH SENT. CARE SENT. arch Thys Oupt larch Phys. Supet. mb1. 3 Home Ner Husband Otroband This Supt e 14 Studing District Sylum Offices of to An Miletul rit Phys Supt The Carpeticate of time general harmy en piers hub rib 521 mb hil to mitchell Canones Rothmell Renate asylum mit 1. 34 Stereflantstitute Settlement in Ireland rel at minar 3 / neb 332 Refuctacy and at malure Ofers Rolly shown Ireland thit do matchell S Stereff Oluria Ty . 13 the Super entered 36 Engrell Bate Distrat Carlow Garage & Do. 184 m. Phys Dupt ay ing 36 ay 1823 Vag 533 Nor 614 La Butcher Tranvok Parocheab Cay fun On Pretrat 2 2 Paintay Aurgh Do Staling Destrict Coylin ray Phys Dupt 414 Lay lay lag to matatel Commencement ray! agge asylum hay Barany Parrokal Caybun 499999 hay 5112 524 lag 822 ay-8.5 lay 6 Eng hourd Fun 12 4. . ing Comment astrials 29 Mars 172 Vitweek off the Rack of the Carlow 22 Mar to his los lay