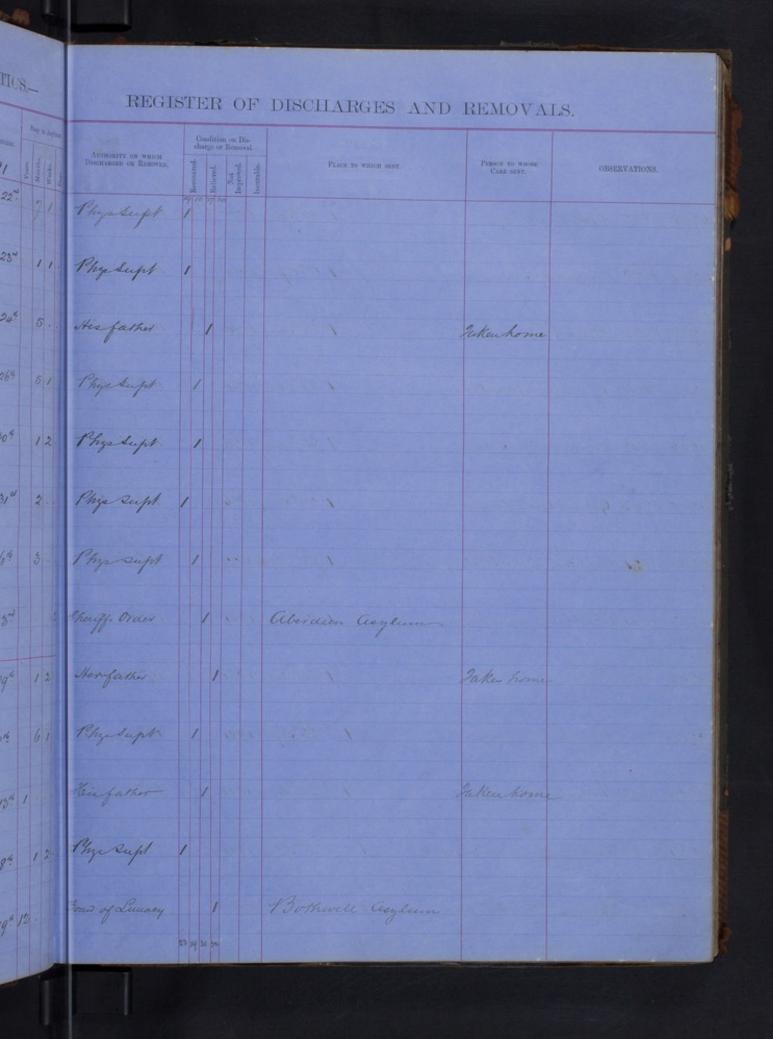

#### REGISTER OF DISCHARGESAND REMOVALS Condition on Dis-charge or Removal. AUTHORITY ON WHICH DESCHARGED ON RENOTED. PERSON TO WHOSE CARE SENT. rel 816 Tirun Parroheal By him "thewarth Do Siz Ans Conce not 622 uch 3 3 3 net 21 Phys Supt By the tabel neh noh 2 11 4 3 erek 11.3 2000 rek 251. reh 1 4 2 uch 625 10h . 1 2 2ch. 1/2 an Partict asphin mch 915 ye Supl Evran Parocheab By Cum Su Jane and 634 ush 6.3 D uch 926 uch 4624 arch 931 arch 2926 arch 4434 arch 21014 arch 10 2 3 erch 621 arch 6. . arch 423 Forme to andree Husband rek ! 11 1 arch 11 10 3 4 matchell uch 643. neh 5516 arch 1 1 2 5 ush 3 5 2 5 neh 8 9 3 3 uch 5.4 1 arek uch 3.5 rel 3 6 2 6 Stating District Royla uch