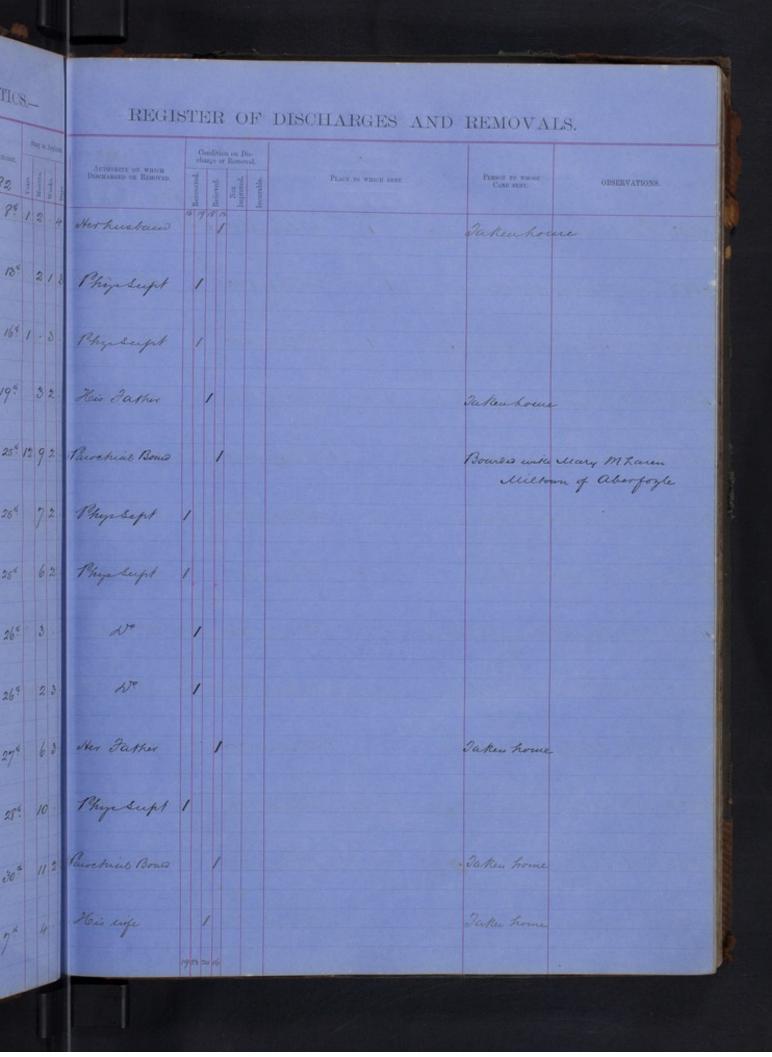

#### REGISTER OF DISCHARGESAND REMOVALS Condition on Dis-charge or Removal. AUTHORITY ON WHICH DESCHARGED ON RENOTED. PERSON TO WHOSE CARE SENT. rel 816 Tirun Parroheal By him "thewarth Do Siz Ans Conce not 622 uch 3 3 3 net 21 Phys Supt By the tabel neh noh 2 11 4 3 erek 11.3 2000 rek 251. reh 1 4 2 uch 625 10h . 1 2 2ch. 1/2 an Partict asphin mch 915 ye Supl Evran Parocheab By Cum Su Jane and 634 ush 6.3 D uch 926 uch 4624 arch 931 arch 2926 arch 4434 arch 21014 arch 10 2 3 erch 621 arch 6. . arch 423 Forme to andree Husband rek ! 11 1 arch 11 10 3 4 matchell uch 643. neh 5516 arch 1 1 2 5 ush 3 5 2 5 neh 8 9 3 3 uch 5.4 1 arek uch 3.5 rel 3 6 2 6 Stating District Royla uch