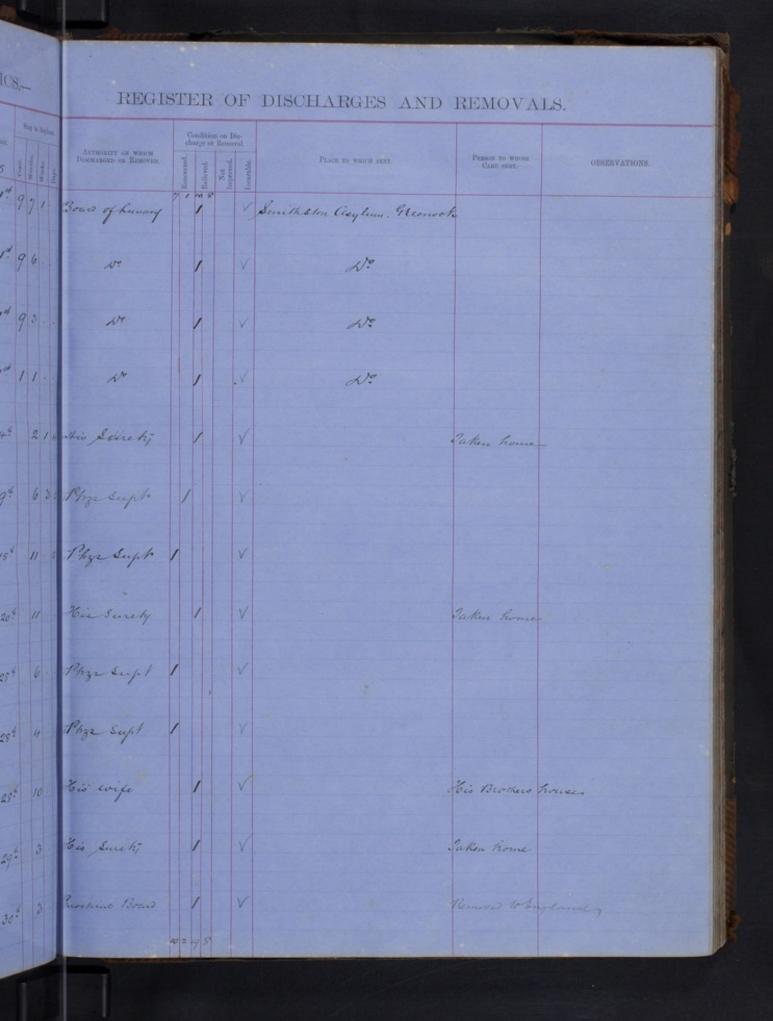

#### REGISTER OF DISCHARGESAND REMOVALS Condition on Dis-charge or Removal. AUTHORITY ON WHICH DESCHARGED ON RENOTED. PERSON TO WHOSE CARE SENT. rel 816 Tirun Parroheal By him "thewarth Do Siz Ans Conce not 622 uch 3 3 3 net 21 Phys Supt By the tabel neh noh 2 11 4 3 erek 11.3 2000 rek 251. reh 1 4 2 uch 625 10h . 1 2 2ch. 1/2 an Partict asphin mch 915 ye Supl Evran Parocheab By Cum Su Jane and 634 ush 6.3 D uch 926 uch 4624 arch 931 arch 2926 arch 4434 arch 21014 arch 10 2 3 erch 621 arch 6. . arch 423 Forme to andree Husband rek ! 11 1 arch 11 10 3 4 matchell uch 643. neh 5516 arch 1 1 2 5 ush 3 5 2 5 neh 8 9 3 3 uch 5.4 1 arek uch 3.5 rel 3 6 2 6 Stating District Royla uch