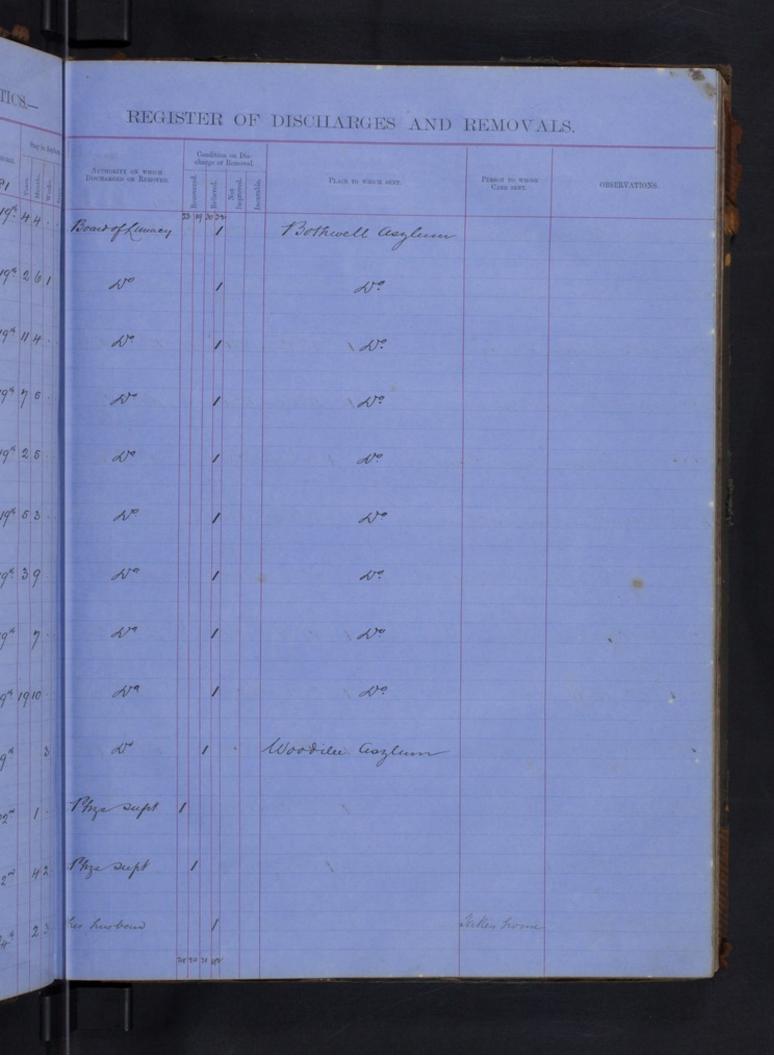

TICS.-REGISTER OF DISCHARGESAND REMOVALS AUTHORITY ON WIDCH DISCHARGED ON RENOVED. PLACE TO WHICH SENT. CARE SENT. arch Thys Oupt larch Phys. Supet. mb1. 3 Home Ner Husband Otroband This Supt e 14 Studing District Sylum Offices of to An Miletul rit Phys Supt The Carpeticate of time general harmy en piers hub rib 521 mb hil to mitchell Canones Rothmell Renate asylum mit 1. 34 Stereflantstitute Settlement in Ireland rel at minar 3 / neb 332 Refuctacy and at malure Ofers Rolly shown Ireland thit do matchell S Stereff Oluria Ty . 13 the Super entered 36 Engrell Bate Distrat Carlow Garage & Do. 184 m. Phys Dupt ay ing 36 ay 1823 Vag 533 Nor 614 La Butcher Tranvok Parocheab Cay fun On Pretrat 2 2 Paintay Aurgh Do Staling Destrict Coylin ray Phys Dupt 414 Lay lay lag to matatel Commencement ray! agge asylum hay Barany Parrokal Caybun 499999 hay 5112 524 lag 822 ay-8.5 lay 6 Eng hourd Fun 12 4. . ing Comment astrials 29 Mars 172 Vitweek off the Rack of the Carlow 22 Mar to his los lay