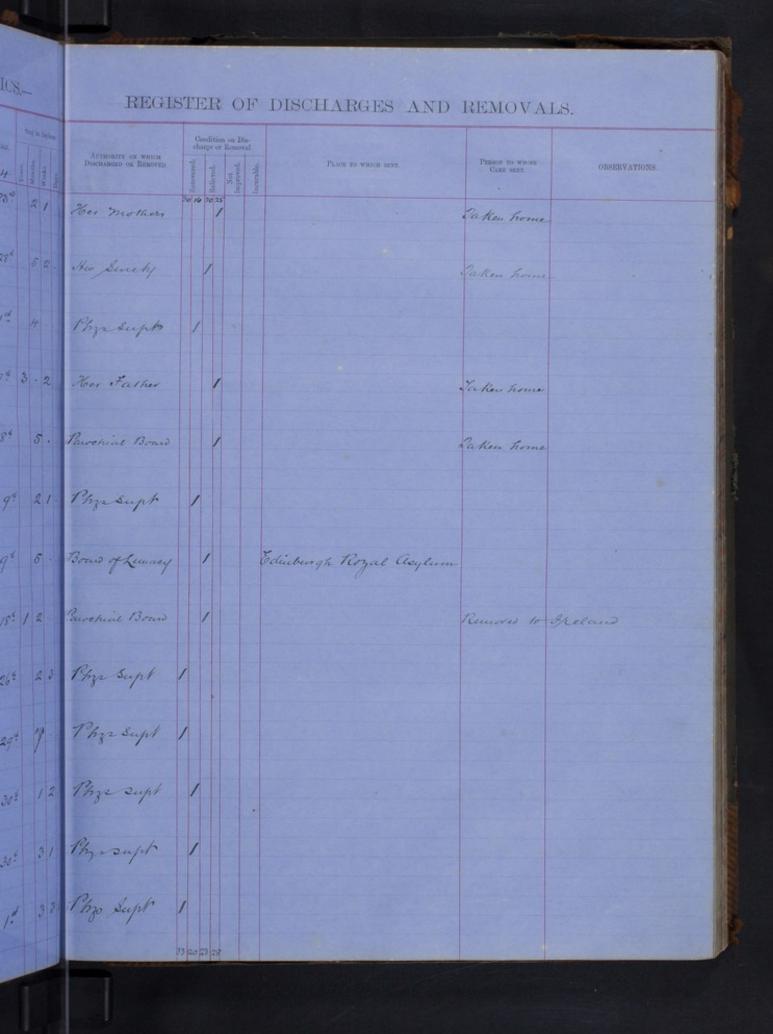

#### REGISTER OF DISCHARGESAND REMOVALS Condition on Dis-charge or Removal. AUTHORITY ON WHICH DESCHARGED ON RENOTED. PERSON TO WHOSE CARE SENT. rel 816 Tirun Parroheal By him "thewarth Do Siz Ans Conce not 622 uch 3 3 3 net 21 Phys Supt By the tabel neh noh 2 11 4 3 erek 11.3 2000 rek 251. reh 1 4 2 uch 625 10h . 1 2 2ch. 1/2 an Partict asphin mch 915 ye Supl Evran Parocheab By Cum Su Jane and 634 ush 6.3 D uch 926 uch 4624 arch 931 arch 2926 arch 4434 arch 21014 arch 10 2 3 erch 621 arch 6. . arch 423 Forme to andree Husband rek ! 11 1 arch 11 10 3 4 matchell uch 643. neh 5516 arch 1 1 2 5 ush 3 5 2 5 neh 8 9 3 3 uch 5.4 1 arek uch 3.5 rel 3 6 2 6 Stating District Royla uch