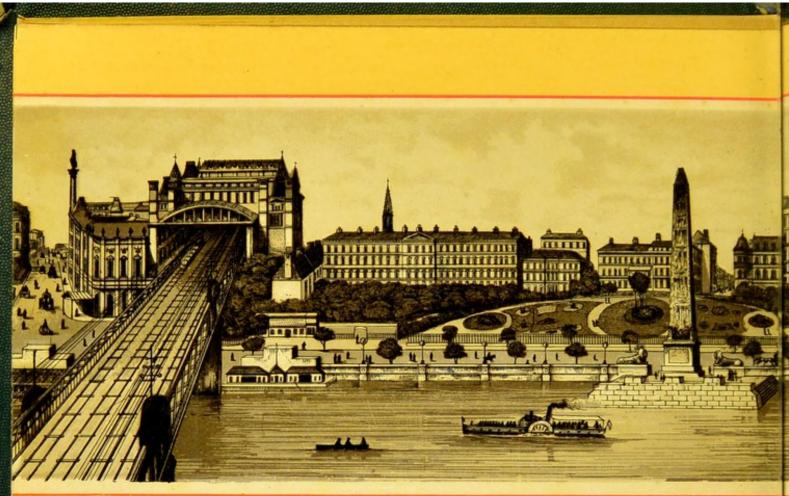

CLEOPATRA'S NEEDLE.

ST. JAMES' PALACE.

WATERLOO BRIDGE.

THAMES EMBANKMENT.

BUCKINGHAM PALACE.

THE RAINBOW VOLUNTEER TRAINING SHIP. LONDON SCHOOL BOARD OFFICES.

MIDDLE TE MAL

LAMBETH PALACE.