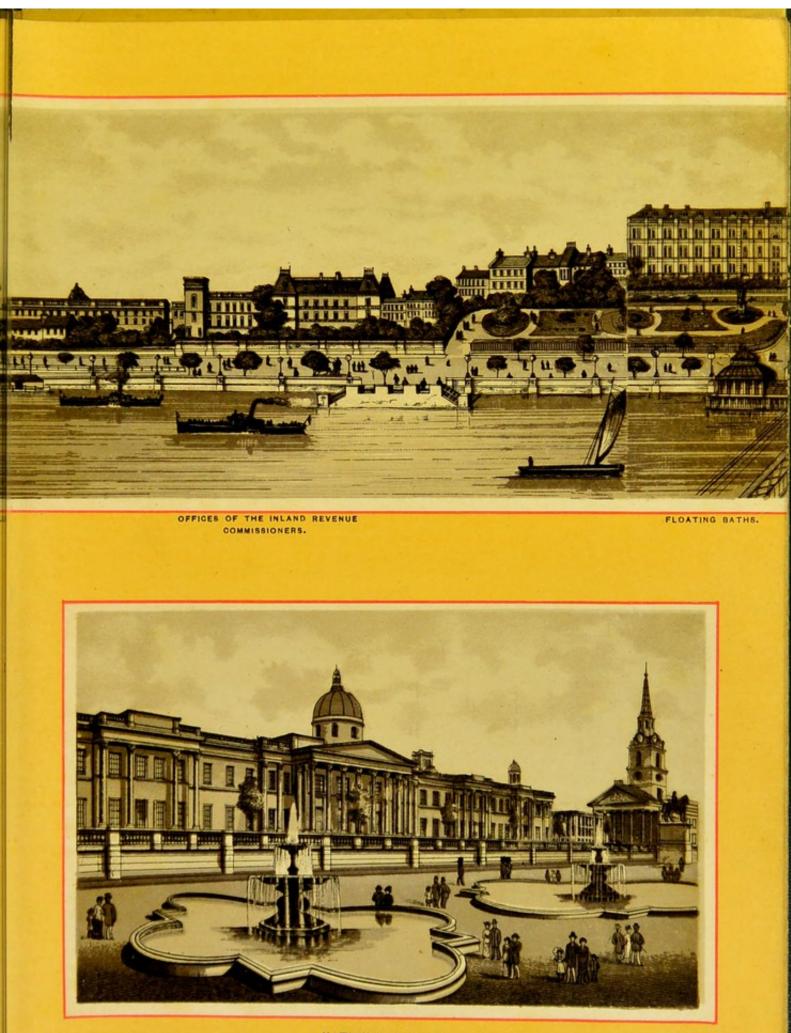

LONDON BRIDGE.

THE MONUMENT.

BANK OF ENGLAND.

HOLBORN VIADUCT.

CHARING CROSS HOTEL.

NATIONAL GALLERY.

AVENUE THEATRE.

RAILWAY STATION CHARING CROSS.

CLEOPATRA'S NEEDLE.

ST. JAMES' PALACE.

WATERLOO BRIDGE.

THAMES EMBANKMENT.

BUCKINGHAM PALACE.

THE RAINBOW VOLUNTEER TRAINING SHIP. LONDON SCHOOL BOARD OFFICES.

MIDDLE TE MAL

LAMBETH PALACE.