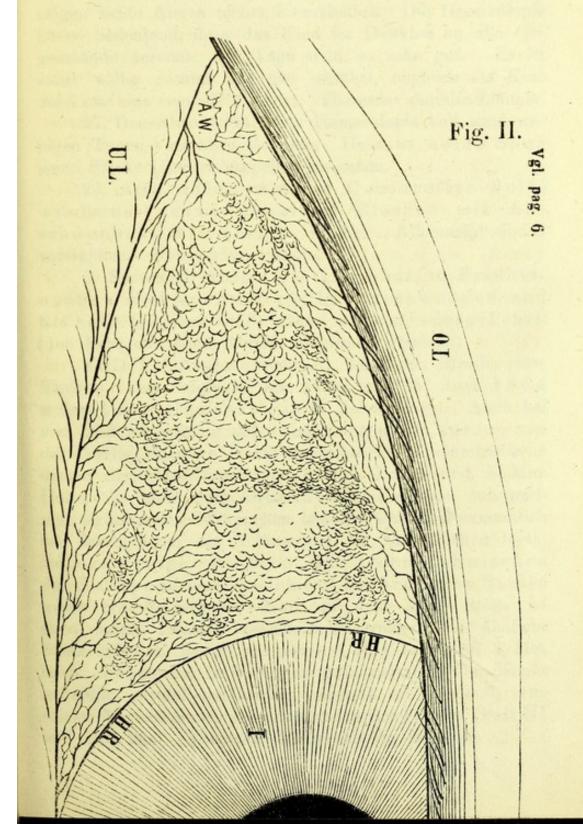

- 10. Juni 1867. Ausgeprägter Zustand des Conjunctival-Leidens wie vor drei Jahren. Hornhaut aber intakt. Die Hemeralopie ist verschwunden. An diesem Tage liess ich eine Zeichnung des rechten Auges von Herrn Maler Helfferich bei einer zehnmaligen Vergrösserung mittels Nachets Cornealmikroskop (bei auffallender Beleuchtung) anfertigen. Fig. 2 auf beifolgender Tafel stellt die äussere Hälfte dieses Auges dar und zeigt sowohl naturgetreu die Injection, welche vom Conjunctivalsack ausgeht und bis an die kranke Stelle heranreicht, als auch die zarten Schüppchen auf der dreieckigen, der gewöhnlichen Breite der Lidspalte entsprechenden Stelle zur Seite des Hornhautrandes. (P ist die äussere Hälfte der Pupille, I die Iris, HR der Hornhautrand, OL oberes Lid, UL unteres Lid, AW äusserer Winkel.)
  - 23. Juni 1867. Beide Augen völlig normal.