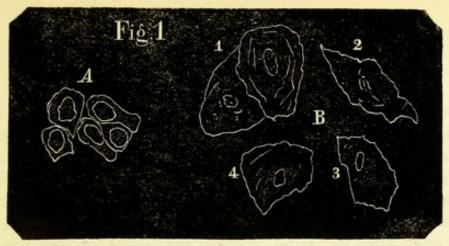

In der beiliegenden Tafel stellt Fig. 1 die Zellen bei dieser Vergrösserung gesehen dar; A sind die von einem gesunden, allerdings bereits 2 Tage cadaverösen Auge abgeschabten, B die kranken, von der Conjunctiva bulbi (nach Aussen von der Cornea) abgepinselten Epitelien unsrer Patientin.