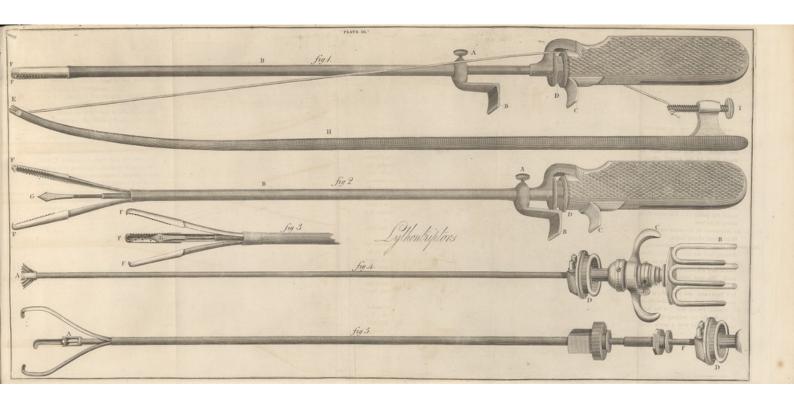

## Plate illustrating the use of John Weiss's lythontruptor instruments

## **Contributors**

Weiss, John.
John Weiss & Son (London, England)

## **Persistent URL**

https://wellcomecollection.org/works/je75nf7t

## License and attribution

You have permission to make copies of this work under a Creative Commons, Attribution license.

This licence permits unrestricted use, distribution, and reproduction in any medium, provided the original author and source are credited. See the Legal Code for further information.

Image source should be attributed as specified in the full catalogue record. If no source is given the image should be attributed to Wellcome Collection.